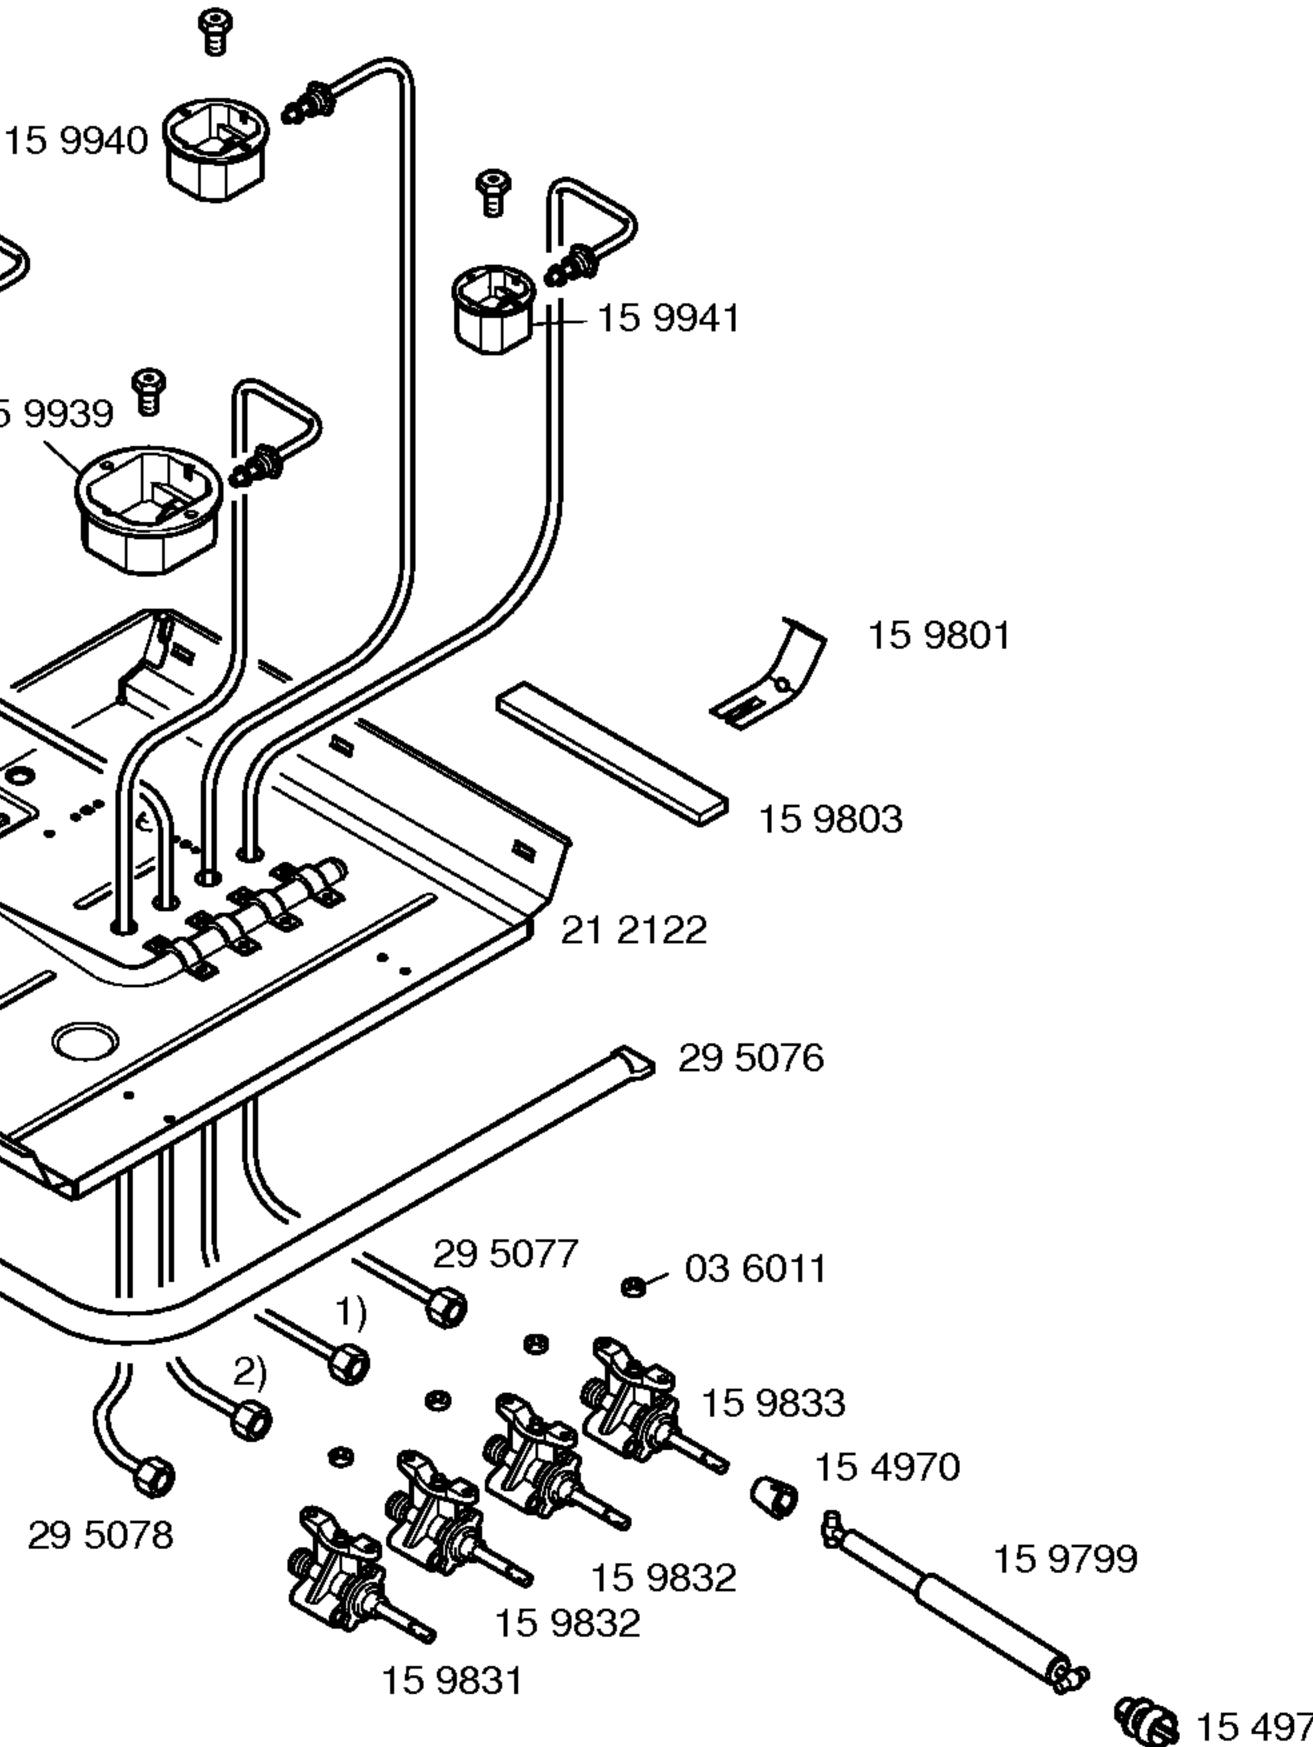

3EC344N/01–V01,blanca

ex30510 -2/1

|               | Libro de instrucciones<br>51 8302<br>(E, GB, F, P, D, NL)<br>Cjto. transformación<br>gas natural<br>15 5265                                                                                                                                               |
|---------------|-----------------------------------------------------------------------------------------------------------------------------------------------------------------------------------------------------------------------------------------------------------|
| )5<br>15 9775 | Cjto. transformación<br>gas butano<br>15 9769                                                                                                                                                                                                             |
|               | Cjto. transformación<br>gas ciudad<br>15 9798<br>1) 15 9770<br>V01,V02<br>16 5347<br>V03,V04,V05<br>2) 15 9783<br>V01,V02<br>16 5345<br>V03,V04,V05<br>3) 15 9772<br>V01,V02<br>16 5349<br>V03,V04,V05<br>4) 15 9785<br>V01,V02<br>16 5346<br>V03,V04,V05 |
| 5             | L 14                                                                                                                                                                                                                                                      |
|               |                                                                                                                                                                                                                                                           |

## 3EC354N/02-V04 3EC344N/03-V05