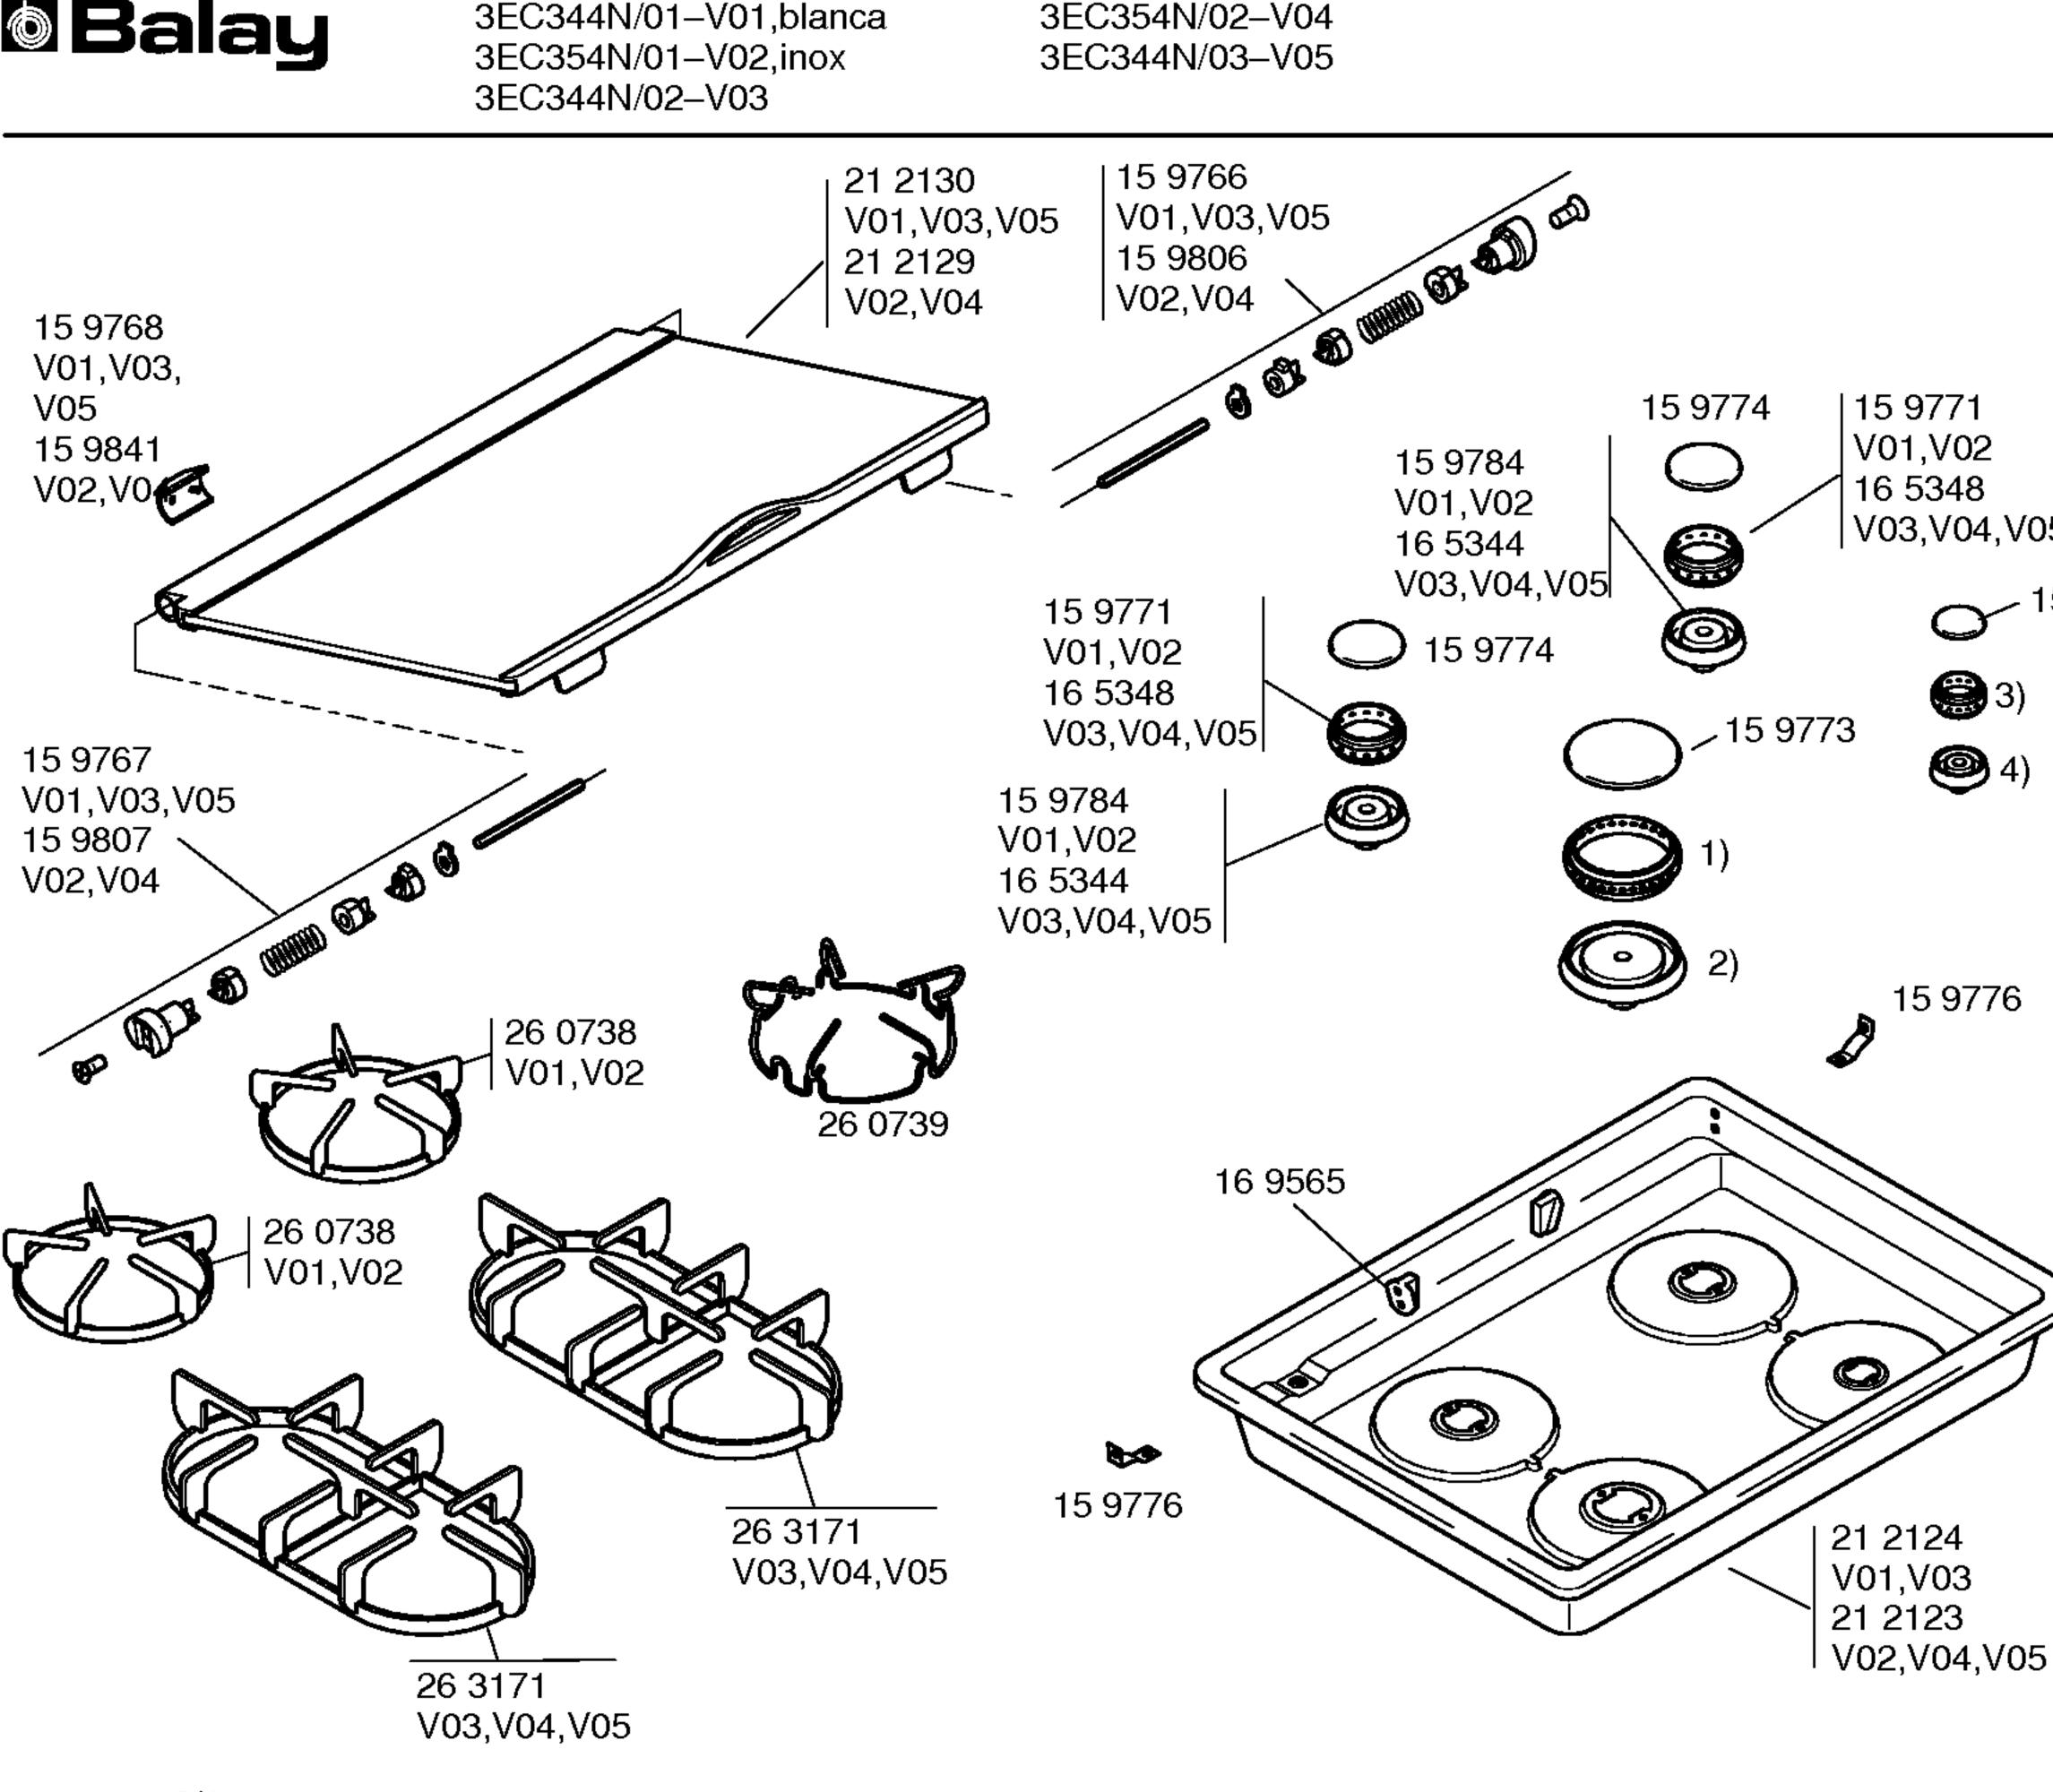

3EC344N/01–V01,blanca

ex30510 -2/1

|               | Libro de instrucciones<br>51 8302<br>(E, GB, F, P, D, NL)<br>Cjto. transformación<br>gas natural<br>15 5265                                                                                                                                               |
|---------------|-----------------------------------------------------------------------------------------------------------------------------------------------------------------------------------------------------------------------------------------------------------|
| )5<br>15 9775 | Cjto. transformación<br>gas butano<br>15 9769                                                                                                                                                                                                             |
|               | Cjto. transformación<br>gas ciudad<br>15 9798<br>1) 15 9770<br>V01,V02<br>16 5347<br>V03,V04,V05<br>2) 15 9783<br>V01,V02<br>16 5345<br>V03,V04,V05<br>3) 15 9772<br>V01,V02<br>16 5349<br>V03,V04,V05<br>4) 15 9785<br>V01,V02<br>16 5346<br>V03,V04,V05 |
| 5             | L 14                                                                                                                                                                                                                                                      |
|               |                                                                                                                                                                                                                                                           |

## 3EC354N/02-V04 3EC344N/03-V05