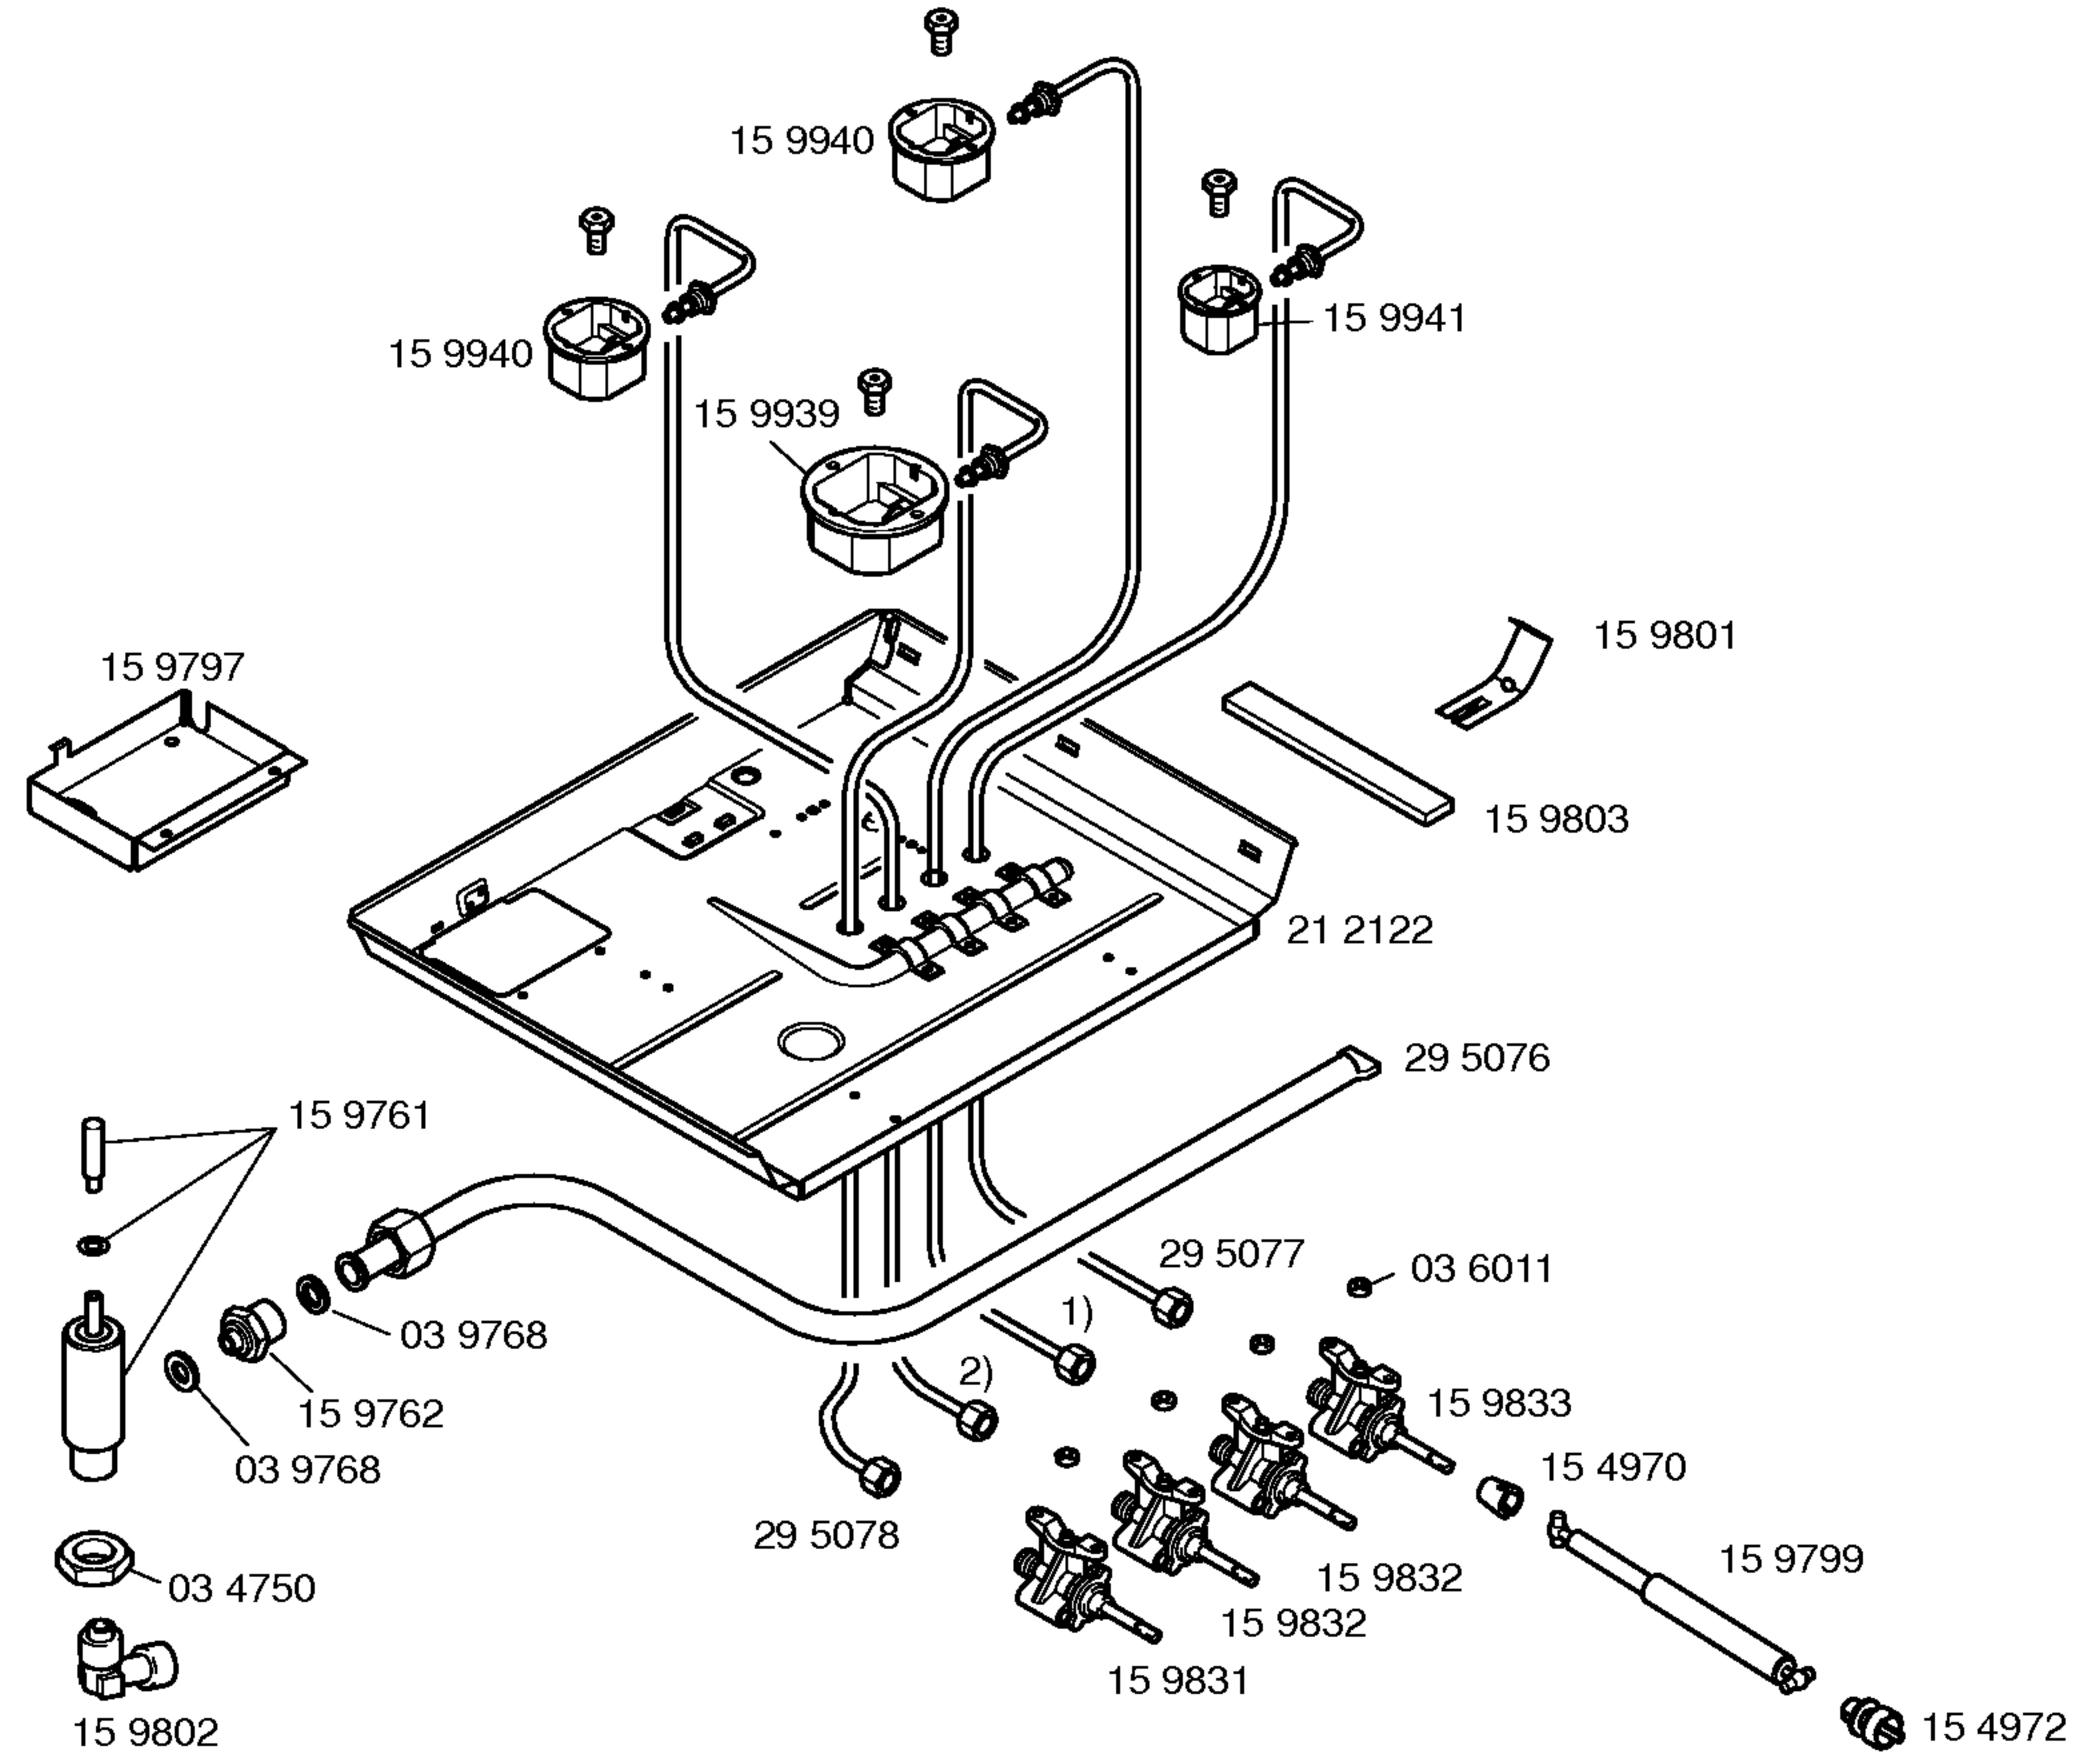

3EC344N/01–V01,blanca

ex30510 -2/1

|               | Libro de instrucciones<br>51 8302<br>(E, GB, F, P, D, NL)<br>Cjto. transformación<br>gas natural<br>15 5265                                                                                                                                               |
|---------------|-----------------------------------------------------------------------------------------------------------------------------------------------------------------------------------------------------------------------------------------------------------|
| )5<br>15 9775 | Cjto. transformación<br>gas butano<br>15 9769                                                                                                                                                                                                             |
|               | Cjto. transformación<br>gas ciudad<br>15 9798<br>1) 15 9770<br>V01,V02<br>16 5347<br>V03,V04,V05<br>2) 15 9783<br>V01,V02<br>16 5345<br>V03,V04,V05<br>3) 15 9772<br>V01,V02<br>16 5349<br>V03,V04,V05<br>4) 15 9785<br>V01,V02<br>16 5346<br>V03,V04,V05 |
| 5             | L 14                                                                                                                                                                                                                                                      |
|               |                                                                                                                                                                                                                                                           |

## 3EC354N/02-V04 3EC344N/03-V05