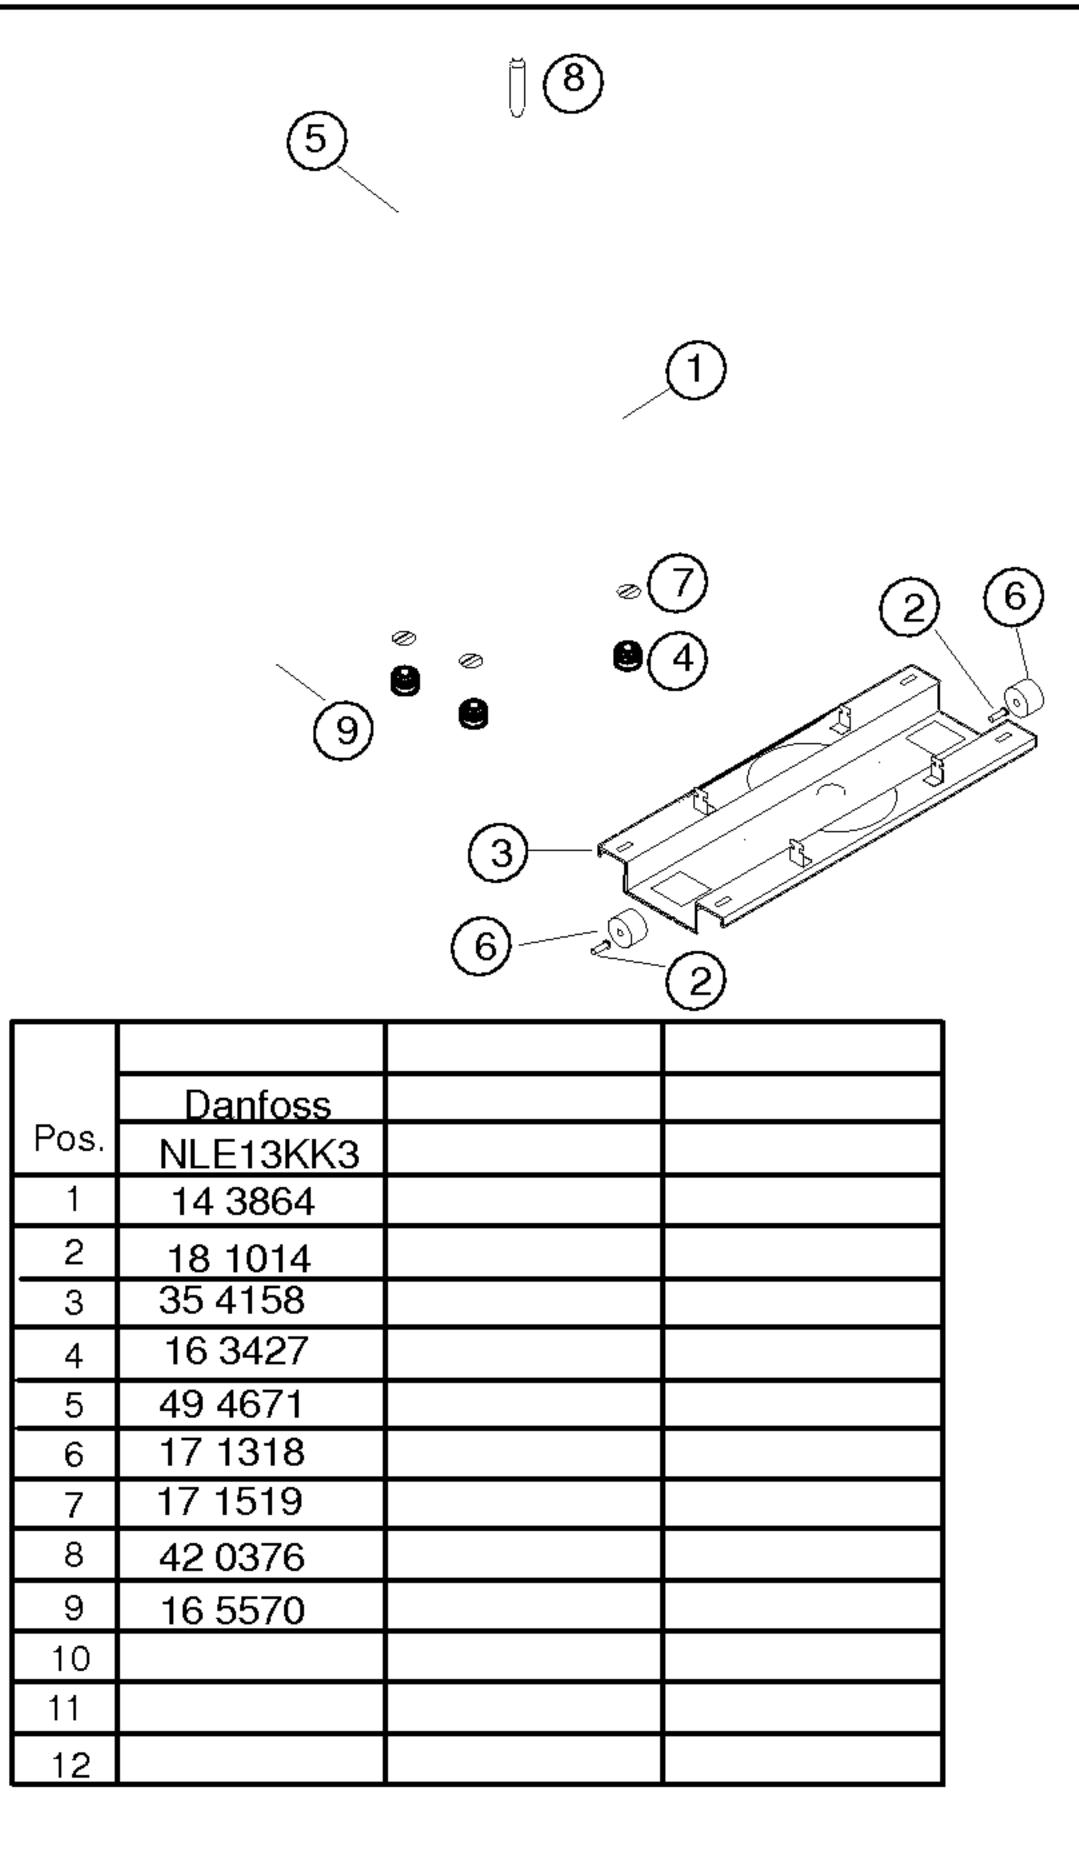

- 1) 06 0083
- 2) 17 1321
- 3) 16 5557
- 4) 49 1361
- 5) 18 8194
- 6) 18 8188

| TECHNISCHE DATEN/TECHNICAL DATA/T                                                                                                                                                 | EKNIK BILGILER                            | 1                   |                   | <u> </u> |
|-----------------------------------------------------------------------------------------------------------------------------------------------------------------------------------|-------------------------------------------|---------------------|-------------------|----------|
| Verdichter/Compressor/Kompresör Typ/Type/Tip Förderleistung/Delivery/Verim/h Anlaufstromm/Starting current/Giris akimi Widerstand/Resistance/Rezistans Ha/ Hi/aux.                | A<br>Ohm                                  | Danfoss<br>NLE13KK3 |                   |          |
| Temp.Reyler/Thermostat/Termostat Typ/Type/Tip Reglerstellung/Position/Termostat pozisyonu Schaltwerte/Acma kapama degerleri Valeurs de commutation/Termostat degeri (abtaven' od) | ı<br>ein/acma ºC<br>aus"/kapama<br>alarm' | Elektronisch        |                   |          |
| Fülmenge/Fill. quantily/ Dolum miktari R                                                                                                                                          | 1600a g                                   | 42                  |                   |          |
| Anschlusswert/Comm. load/Giris gucu                                                                                                                                               | W                                         | *                   |                   |          |
| Heizung/Heater/Rezistans<br>Widerstand/Resistance/Direnc<br>Leistung/Power/Guc                                                                                                    | Ohm<br>W                                  | Verdampfer<br>160   | Ablaufrinne<br>20 |          |
| Ventilador/Blower/Vantilatör<br>Widerstand/Resistance/Rezistans                                                                                                                   | Ohm                                       | Verdampfer          |                   |          |
| Magnetventil/Magnetic valve/Manyetik valf<br>Widerstand/Resistance/Rezistans<br>Spannung/Voltage/Gerilim                                                                          | Ohm<br>V                                  |                     |                   |          |
| Temp.Reyler/Thermostat/Termostat                                                                                                                                                  |                                           |                     |                   |          |