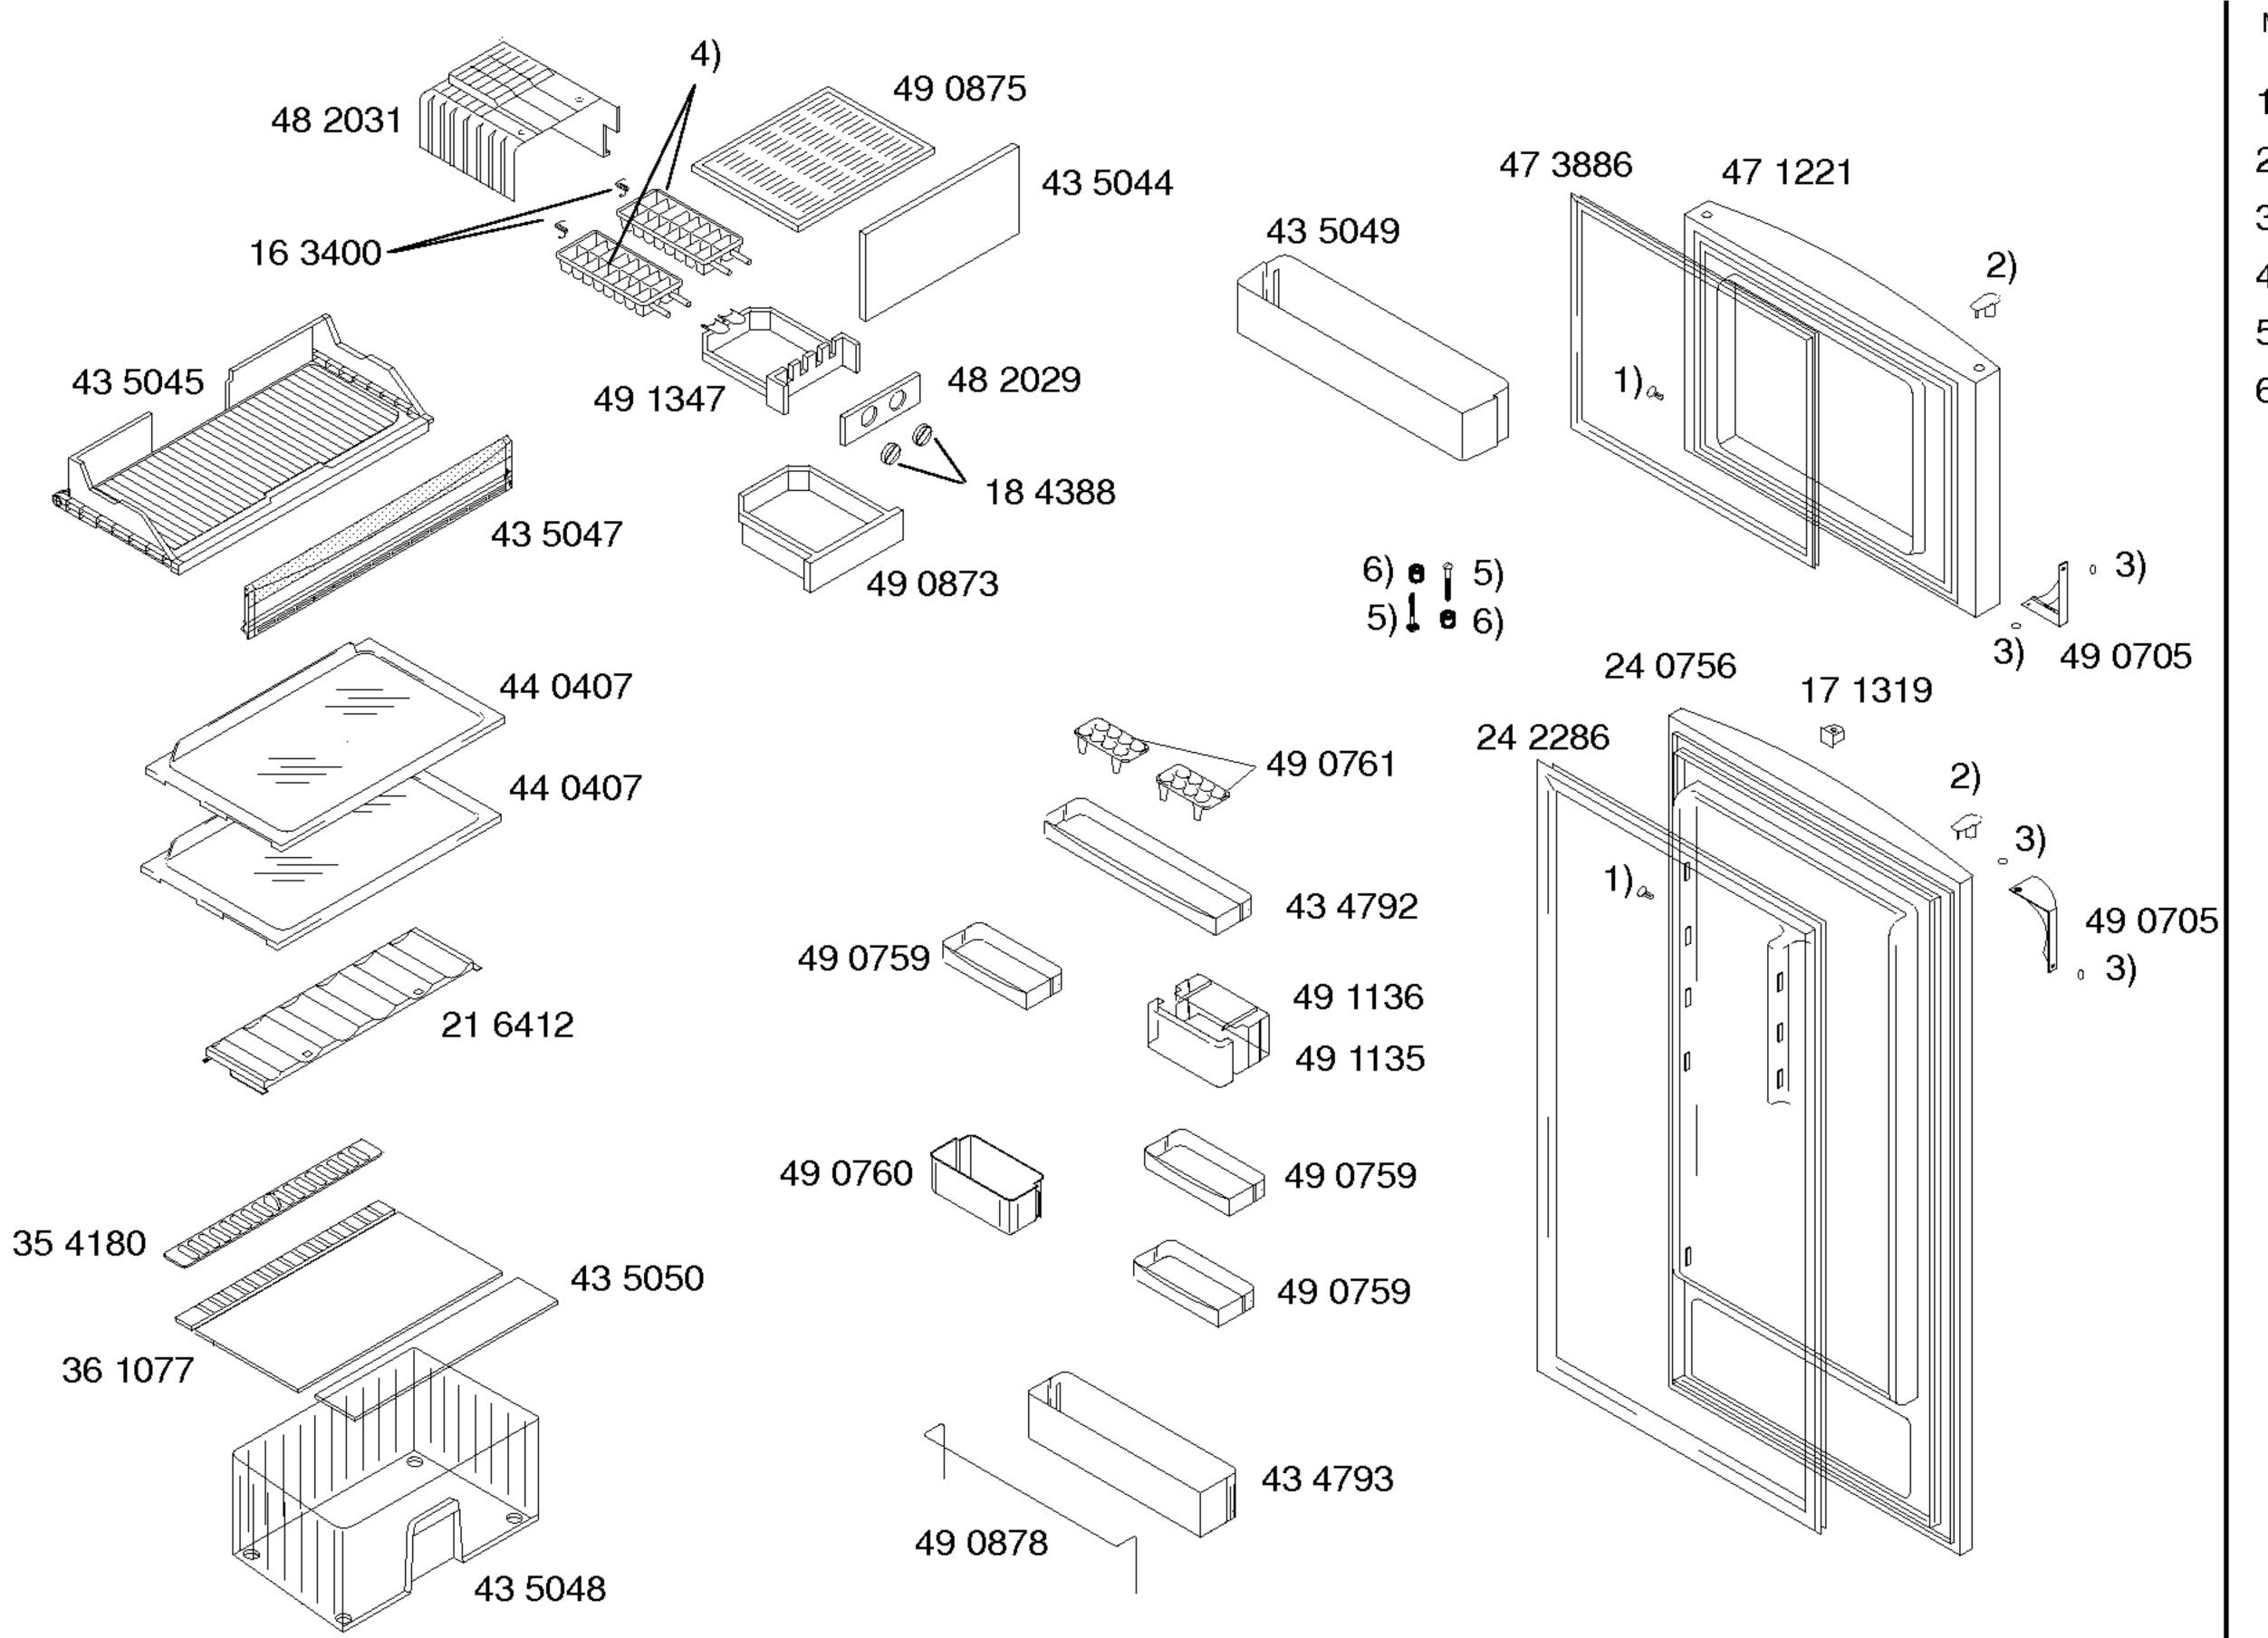

- 1) 06 0083
- 2) 17 1321
- 3) 16 5557
- 4) 49 1361
- 5) 18 8194
- 6) 18 8188

| TECHNISCHE DATEN/TECHNICAL DATA/T                                                                                                                                                 | EKNIK BILGILER                            | 1                   |                   | <u> </u> |
|-----------------------------------------------------------------------------------------------------------------------------------------------------------------------------------|-------------------------------------------|---------------------|-------------------|----------|
| Verdichter/Compressor/Kompresör Typ/Type/Tip Förderleistung/Delivery/Verim/h Anlaufstromm/Starting current/Giris akimi Widerstand/Resistance/Rezistans Ha/ Hi/aux.                | A<br>Ohm                                  | Danfoss<br>NLE13KK3 |                   |          |
| Temp.Reyler/Thermostat/Termostat Typ/Type/Tip Reglerstellung/Position/Termostat pozisyonu Schaltwerte/Acma kapama degerleri Valeurs de commutation/Termostat degeri (abtaven' od) | ı<br>ein/acma ºC<br>aus"/kapama<br>alarm' | Elektronisch        |                   |          |
| Fülmenge/Fill. quantily/ Dolum miktari R                                                                                                                                          | 1600a g                                   | 42                  |                   |          |
| Anschlusswert/Comm. load/Giris gucu                                                                                                                                               | W                                         | *                   |                   |          |
| Heizung/Heater/Rezistans<br>Widerstand/Resistance/Direnc<br>Leistung/Power/Guc                                                                                                    | Ohm<br>W                                  | Verdampfer<br>160   | Ablaufrinne<br>20 |          |
| Ventilador/Blower/Vantilatör<br>Widerstand/Resistance/Rezistans                                                                                                                   | Ohm                                       | Verdampfer          |                   |          |
| Magnetventil/Magnetic valve/Manyetik valf<br>Widerstand/Resistance/Rezistans<br>Spannung/Voltage/Gerilim                                                                          | Ohm<br>V                                  |                     |                   |          |
| Temp.Reyler/Thermostat/Termostat                                                                                                                                                  |                                           |                     |                   |          |