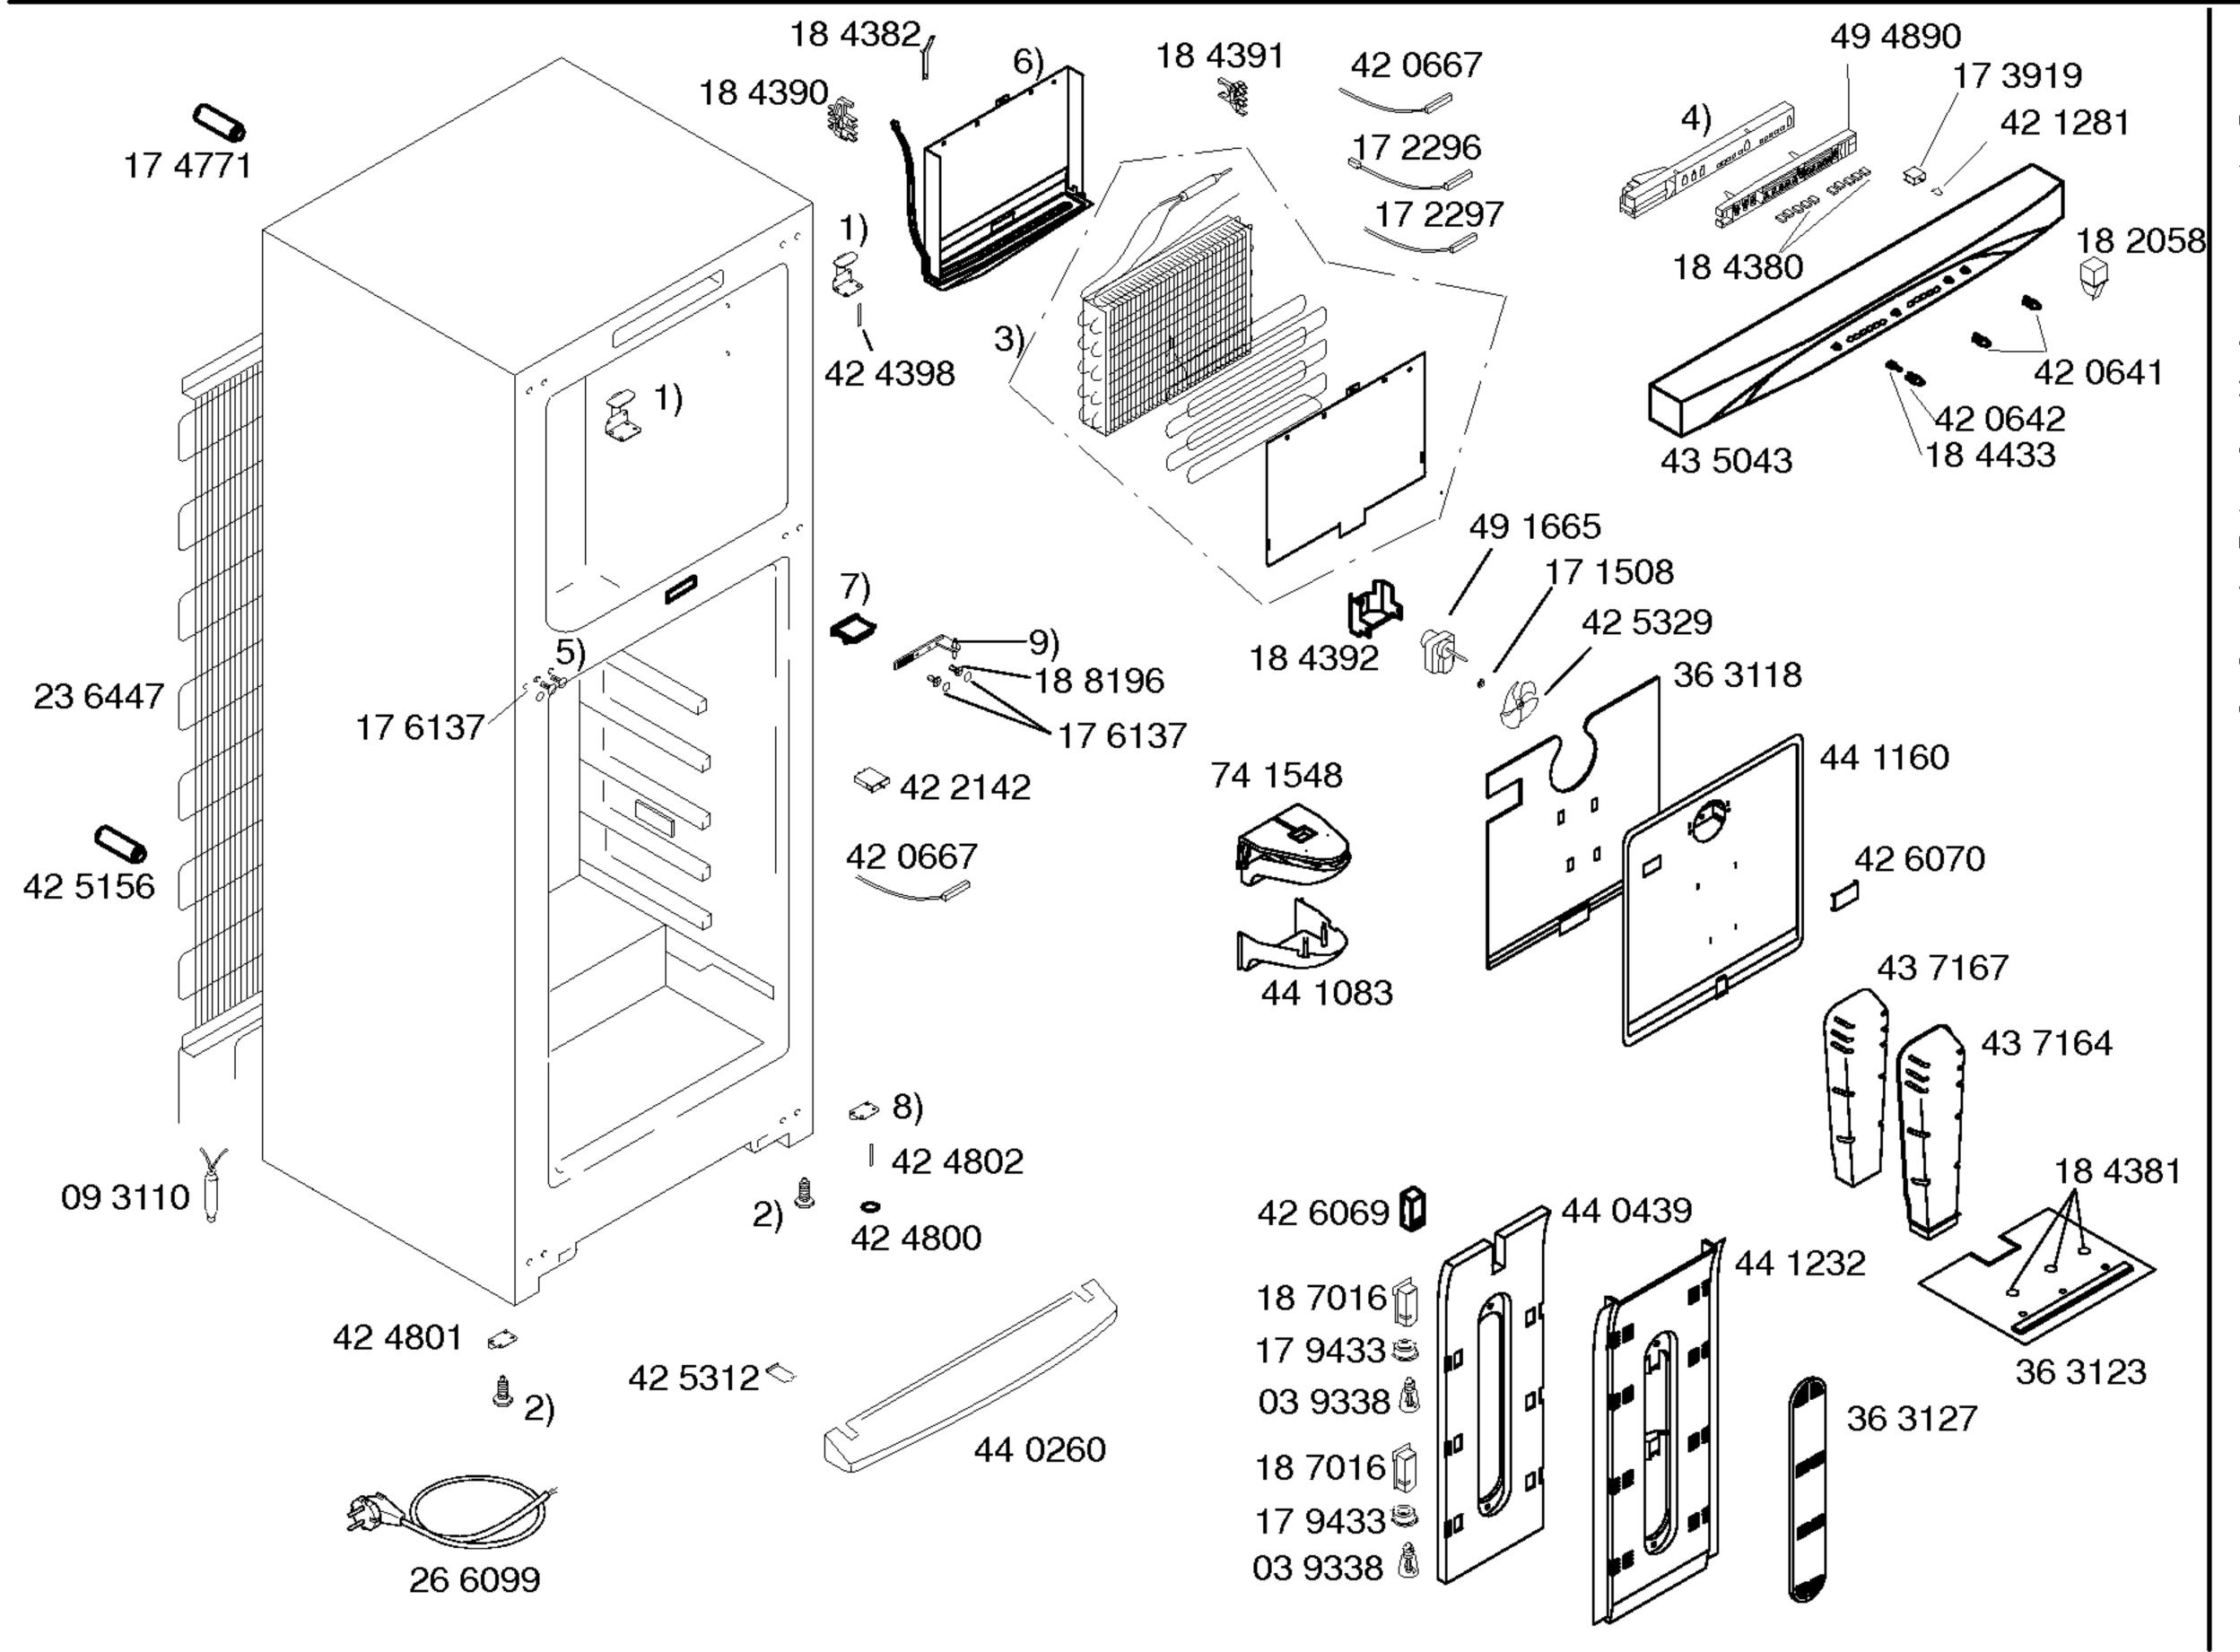

Mat. – Nr. – Konstante 3740 . . . . . .

Gebrauchsanweisung 59 2564

(ES,EN,FR,PT)

- 1) 17 1312
- 2) 42 4340
- 3) 44 0991
- 4) 49 4164
- 5) 16 5552
- 6) 36 9906
- 7) 41 8128
- 8) 42 4801
- 9) 42 4824

Mat. – Nr. – Konstante 3740 . . . . . .