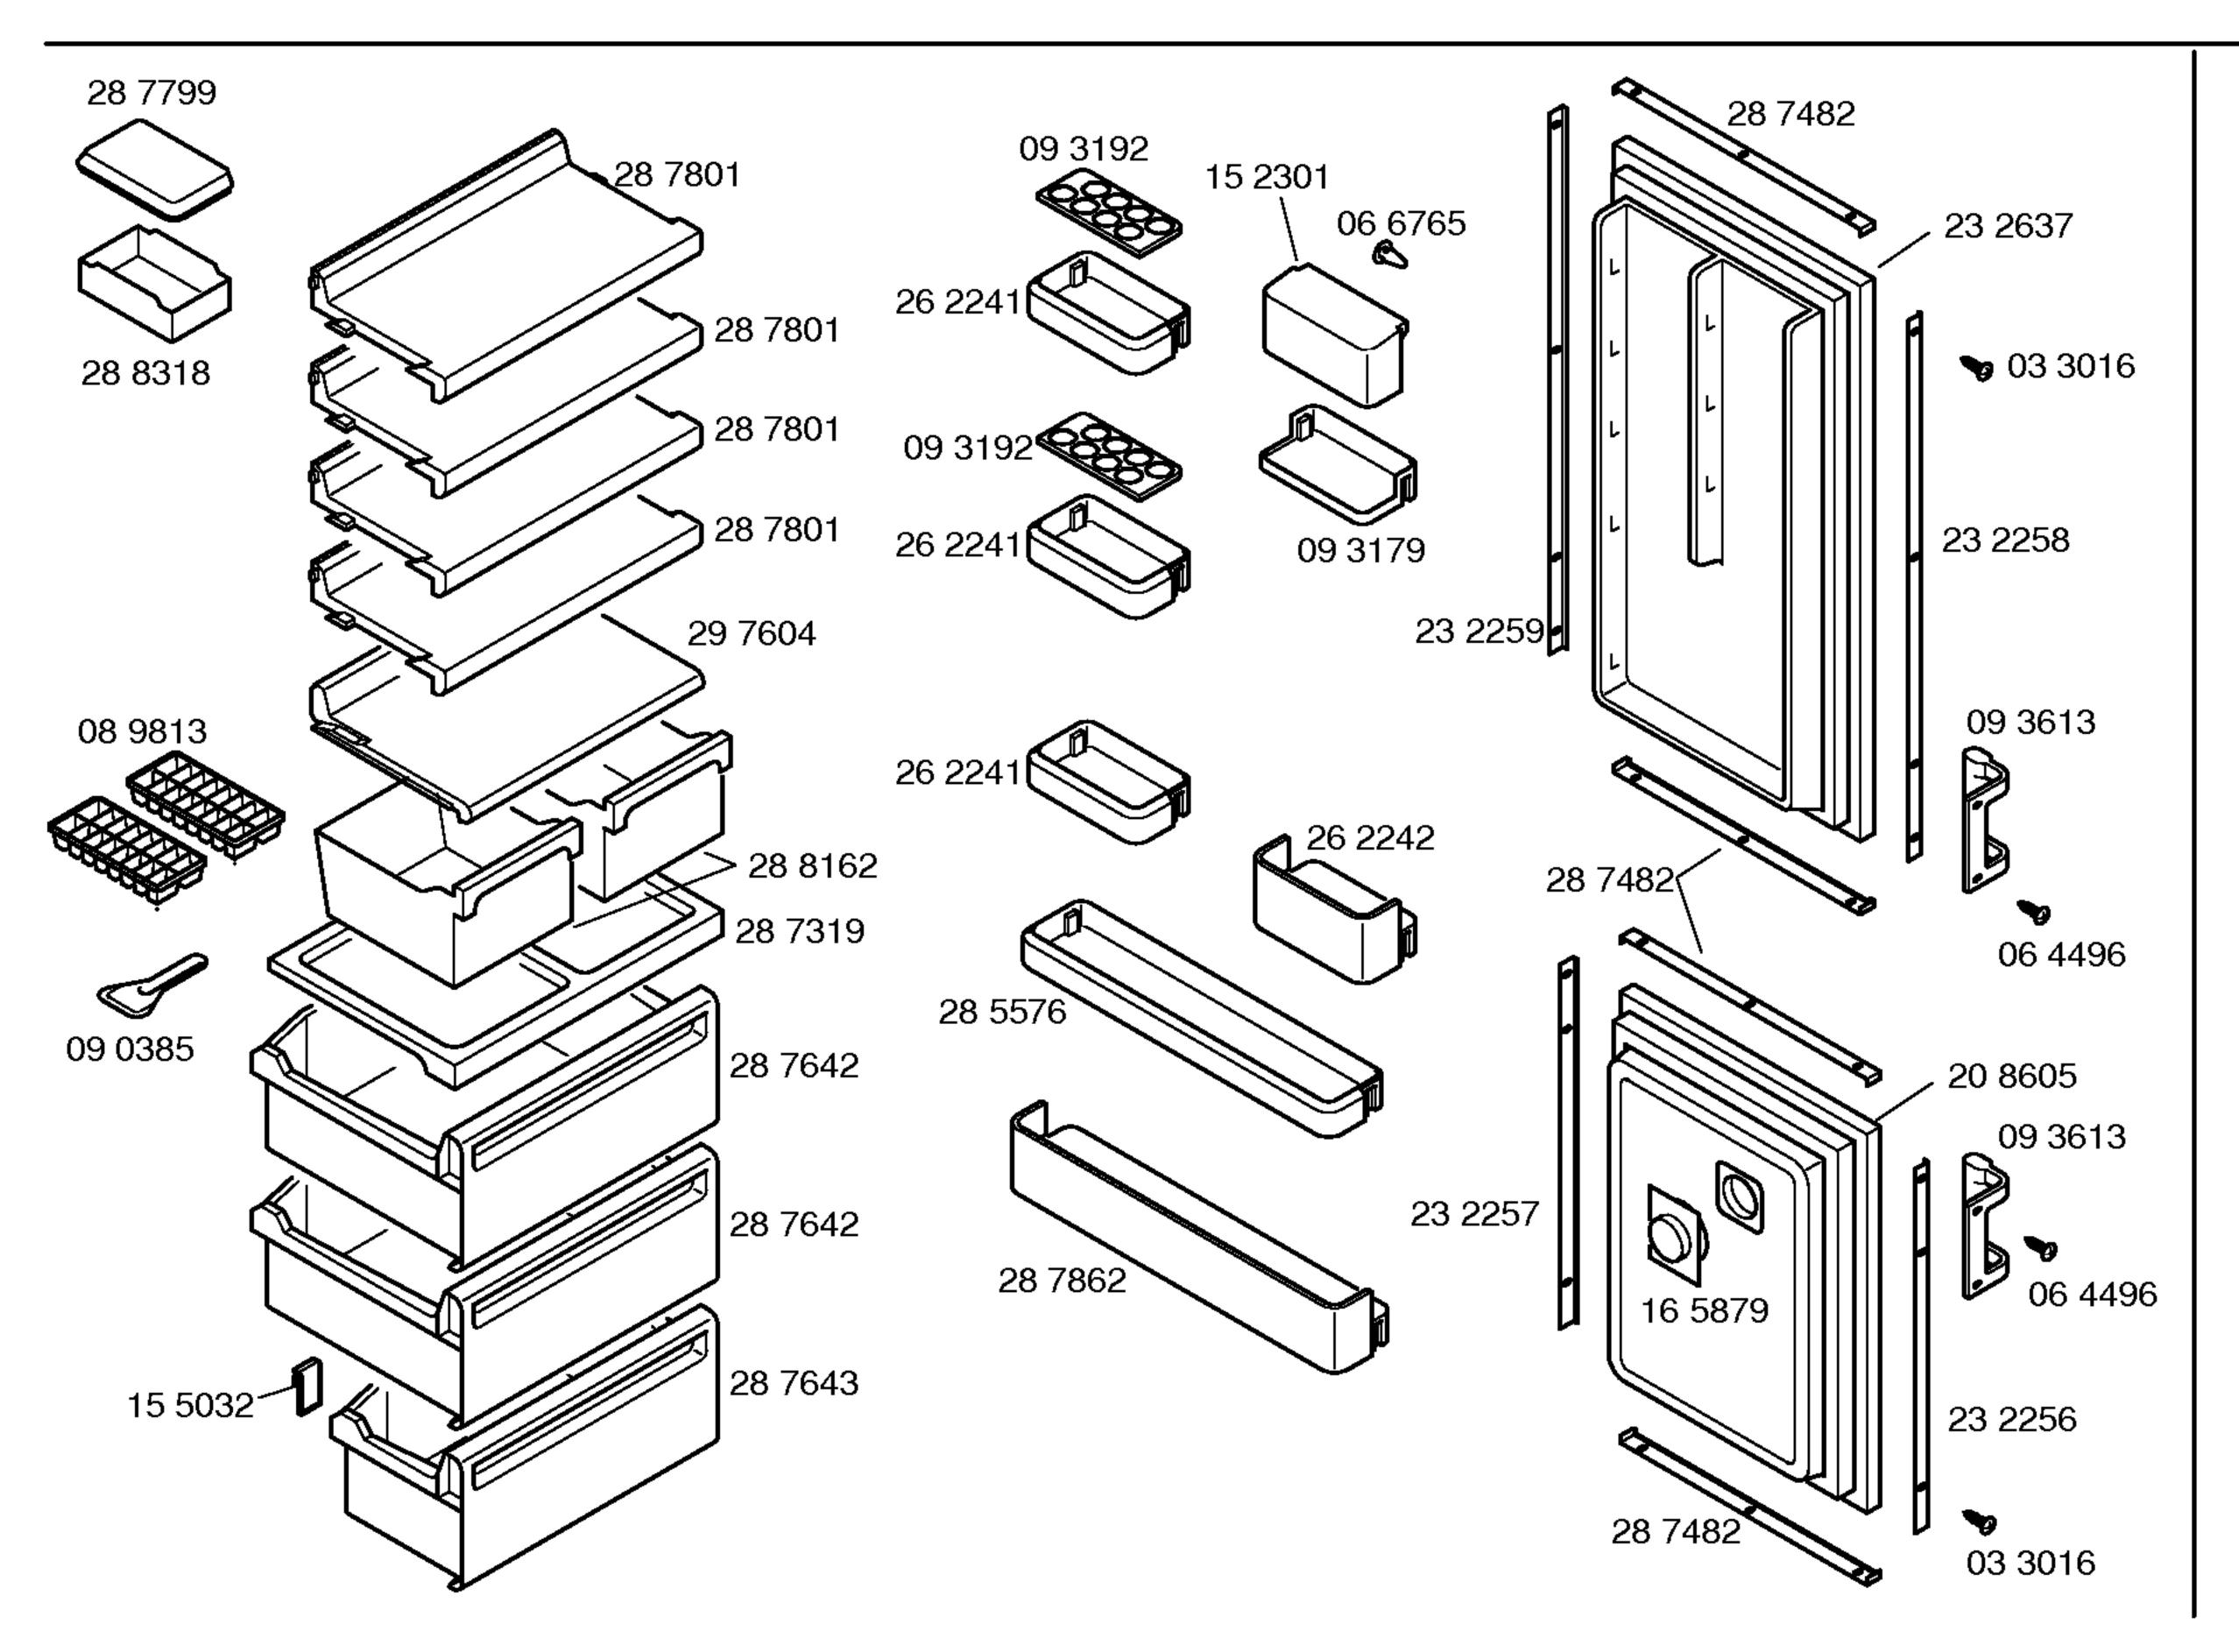

Libro de instrucciones 51 7462 (E, P, GB, F, NL, GR)

Instrucciones R600a 51 9240 (D,GB,F,I,NL,DK,N, S,SF,P,GR,E,TR)

- 1) 06 7746
- 2) 03 3055

| Pos. | Matsushita  | Aspera   |  |
|------|-------------|----------|--|
|      | SD65E67WAY5 | BPM1110Y |  |
| 1    | 14 1590     | 14 1605  |  |
| 2    | 16 5229     | 15 4315  |  |
| 3    |             | 16 5230  |  |
| 4    |             |          |  |
| 5    |             |          |  |
| 6    |             |          |  |
| 7    |             |          |  |
| 8    | 28 0162     | 28 0162  |  |
| 9    | 05 0166     | 05 0166  |  |
| 10   |             |          |  |
| 11   | 09 5320     |          |  |
| 12_  |             |          |  |
| 13   |             |          |  |