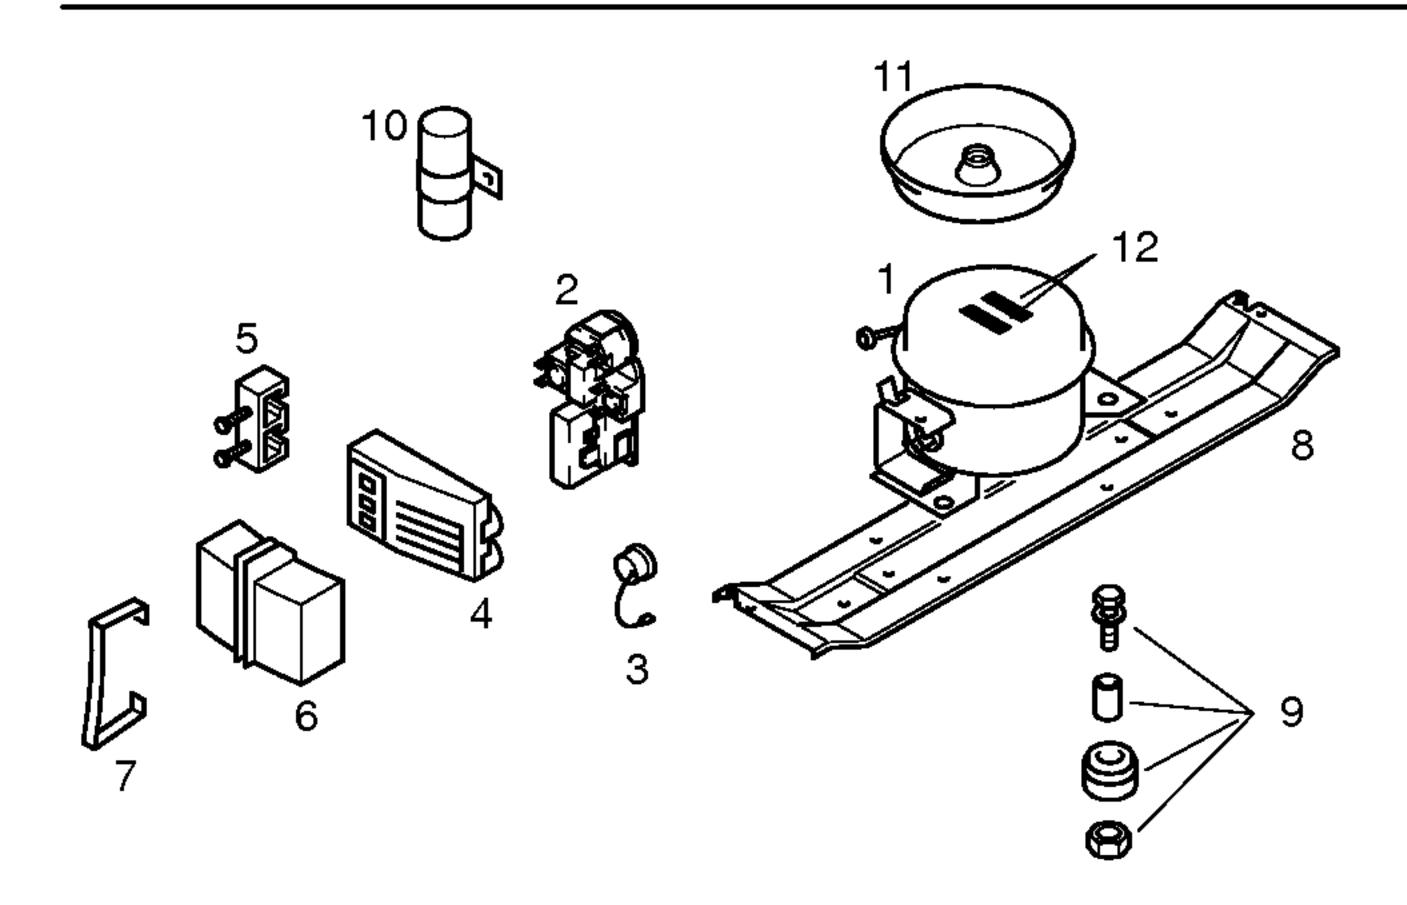

Libro de instrucciones 51 7462 (E, P, GB, F, NL, GR)

Instrucciones R600a 51 9240 (D,GB,F,I,NL,DK,N, S,SF,P,GR,E,TR)

- 1) 06 7746
- 2) 03 3055

| Pos. | Matsushita  | Aspera   |  |
|------|-------------|----------|--|
|      | SD65E67WAY5 | BPM1110Y |  |
| 1    | 14 1590     | 14 1605  |  |
| 2    | 16 5229     | 15 4315  |  |
| 3    |             | 16 5230  |  |
| 4    |             |          |  |
| 5    |             |          |  |
| 6    |             |          |  |
| 7    |             |          |  |
| 8    | 28 0162     | 28 0162  |  |
| 9    | 05 0166     | 05 0166  |  |
| 10   |             |          |  |
| 11   | 09 5320     |          |  |
| 12_  |             |          |  |
| 13   |             |          |  |

| TECHNISCHE DATEN/TECHNICAL DATA/DONNEES TECHNICUES/DATOS TECNICOS                                                                                                                          |                                                                                       |                                                                  |  |  |  |  |  |
|--------------------------------------------------------------------------------------------------------------------------------------------------------------------------------------------|---------------------------------------------------------------------------------------|------------------------------------------------------------------|--|--|--|--|--|
|                                                                                                                                                                                            |                                                                                       |                                                                  |  |  |  |  |  |
| Verdichter/Compressor/Compresseur/Compresor  Typ/Type/Tipo  Förderleistung/Delivery/Debit/Aspiración I/h  Aplaufatramm/Starting augrent/Court démorrage/Int. arrangue^                     | Matsushita<br>SD65E                                                                   | Aspera<br>BPM1110Y                                               |  |  |  |  |  |
| Anlaufstromm/Starting current/Cour.démarrage/Int.arranque A Widerstand/Resistance/Resistencia. Ha/main/prin. Ohm Hi/aux.                                                                   | 29,80<br>31,80                                                                        | 24,70<br>37,65                                                   |  |  |  |  |  |
| Temp.Reyler/Thermostat/Termostato Typ/Type/Tipo Reglerstellung/Position/Conexión Schaltwerte/Switching values/ein/conex.ºC Valeurs de commutation/Desconexaus"/descon. (abtaven' od)alarm' | Danfoss<br>077B62<br>MIN. MAX<br>+6 <sup>9</sup><br>–13 <sup>9</sup> –28 <sup>9</sup> | Ranco<br>K54-L1924<br>MIN. MAX<br>-14º -24º<br>-21º -31º<br>-15º |  |  |  |  |  |
| Fülmenge/Fill. quantily/Charge/Carga R600a g                                                                                                                                               | *                                                                                     | *                                                                |  |  |  |  |  |
| Anschlusswert/Comm. load/Puiss. Connect./Potenc. W                                                                                                                                         | 89                                                                                    | 86                                                               |  |  |  |  |  |
| Heizung/Heater/Chauflage/Resistenc.descong. Widerstand/Resistance/Resistencia Chm Leistung/Power/Puissance/Potencia W                                                                      |                                                                                       |                                                                  |  |  |  |  |  |
| Ventilador/Blower/Ventilateur/Ventilador Widerstand/Resistance/Resistencia Ohm                                                                                                             |                                                                                       |                                                                  |  |  |  |  |  |
| Magnetventil/Magnetic valve/Electrovanne/Electrovalvula Widerstand/Resistance/Resistencia Ohm Spannung/Voltage/Tension/Tensión                                                             |                                                                                       |                                                                  |  |  |  |  |  |
| Temp.Reyler/Thermostat/Termostato ambiente para ventilador refrigerador                                                                                                                    |                                                                                       |                                                                  |  |  |  |  |  |