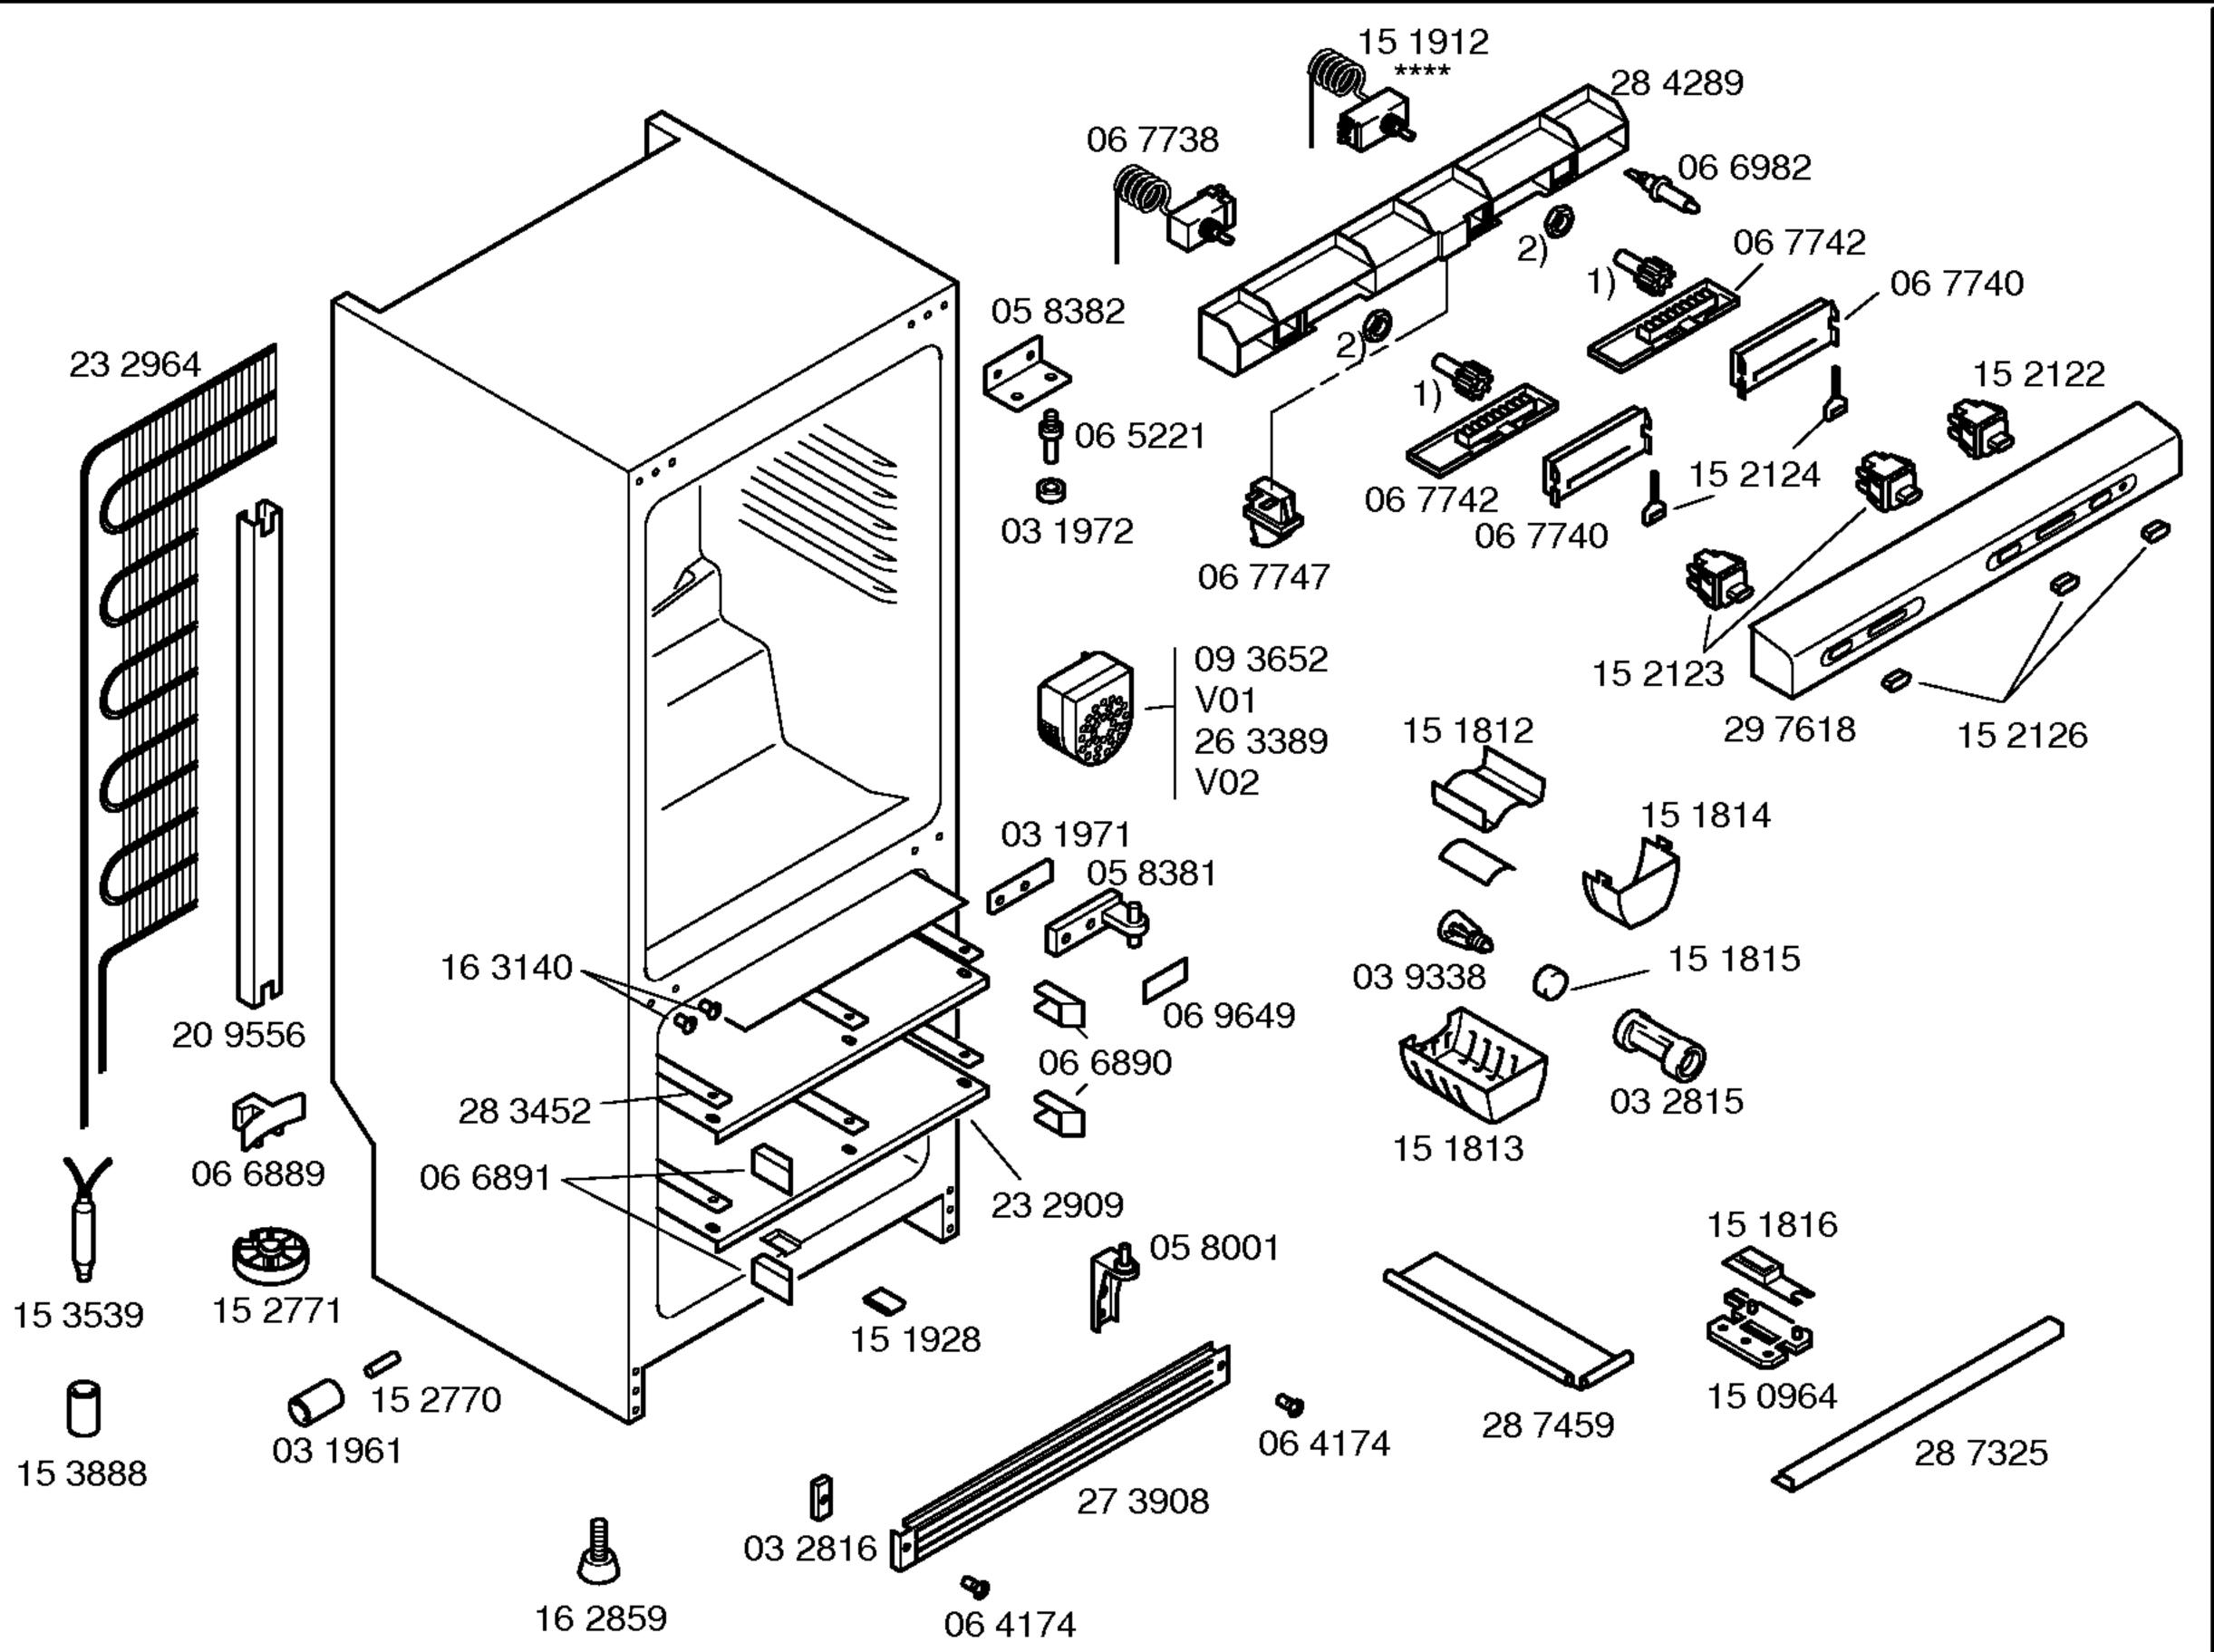

Libro de instrucciones 51 7462 (E, P, GB, F, NL, GR)

Instrucciones R600a 51 9240 (D,GB,F,I,NL,DK,N, S,SF,P,GR,E,TR)

- 1) 06 7746
- 2) 03 3055

| Pos. | Matsushita  | Aspera   |  |
|------|-------------|----------|--|
|      | SD65E67WAY5 | BPM1110Y |  |
| 1    | 14 1590     | 14 1605  |  |
| 2    | 16 5229     | 15 4315  |  |
| 3    |             | 16 5230  |  |
| 4    |             |          |  |
| 5    |             |          |  |
| 6    |             |          |  |
| 7    |             |          |  |
| 8    | 28 0162     | 28 0162  |  |
| 9    | 05 0166     | 05 0166  |  |
| 10   |             |          |  |
| 11   | 09 5320     |          |  |
| 12_  |             |          |  |
| 13   |             |          |  |