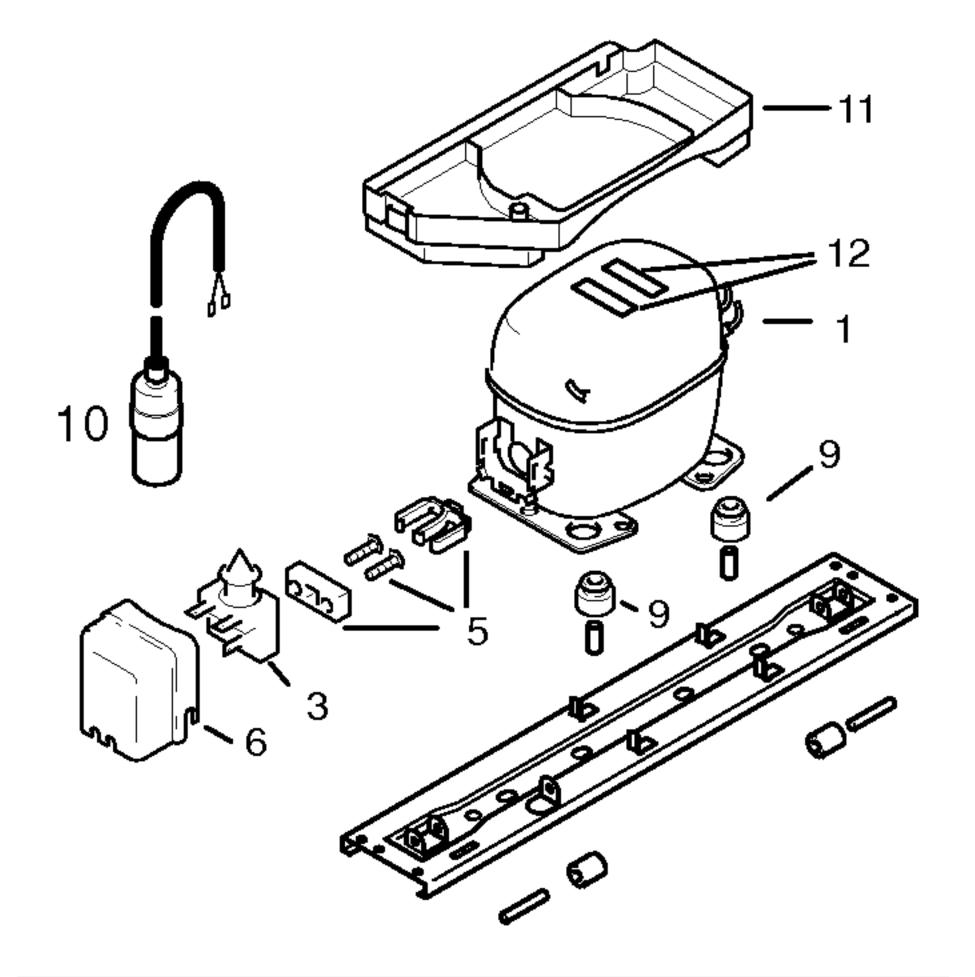

Libro de instrucciones 52 5311

Instrucciones de montaje 52 2772

Cjto. panelación 17 2357

|      | <b>V</b> 01 |  |
|------|-------------|--|
|      | Danfoss     |  |
| Pos. | TLES 5 K    |  |
| 1    | 14 1633     |  |
| _ 2  |             |  |
| 3    | 15 1055     |  |
| 4    | 15 1053     |  |
| 5    | 15 0760     |  |
| 6    | 15 1072     |  |
| 7    | 16 9319     |  |
| 8    | 26 4879     |  |
| 9    | 05 0166     |  |
| 10   | 16 5852     |  |
| 11   | 08 4744     |  |
| 12   |             |  |