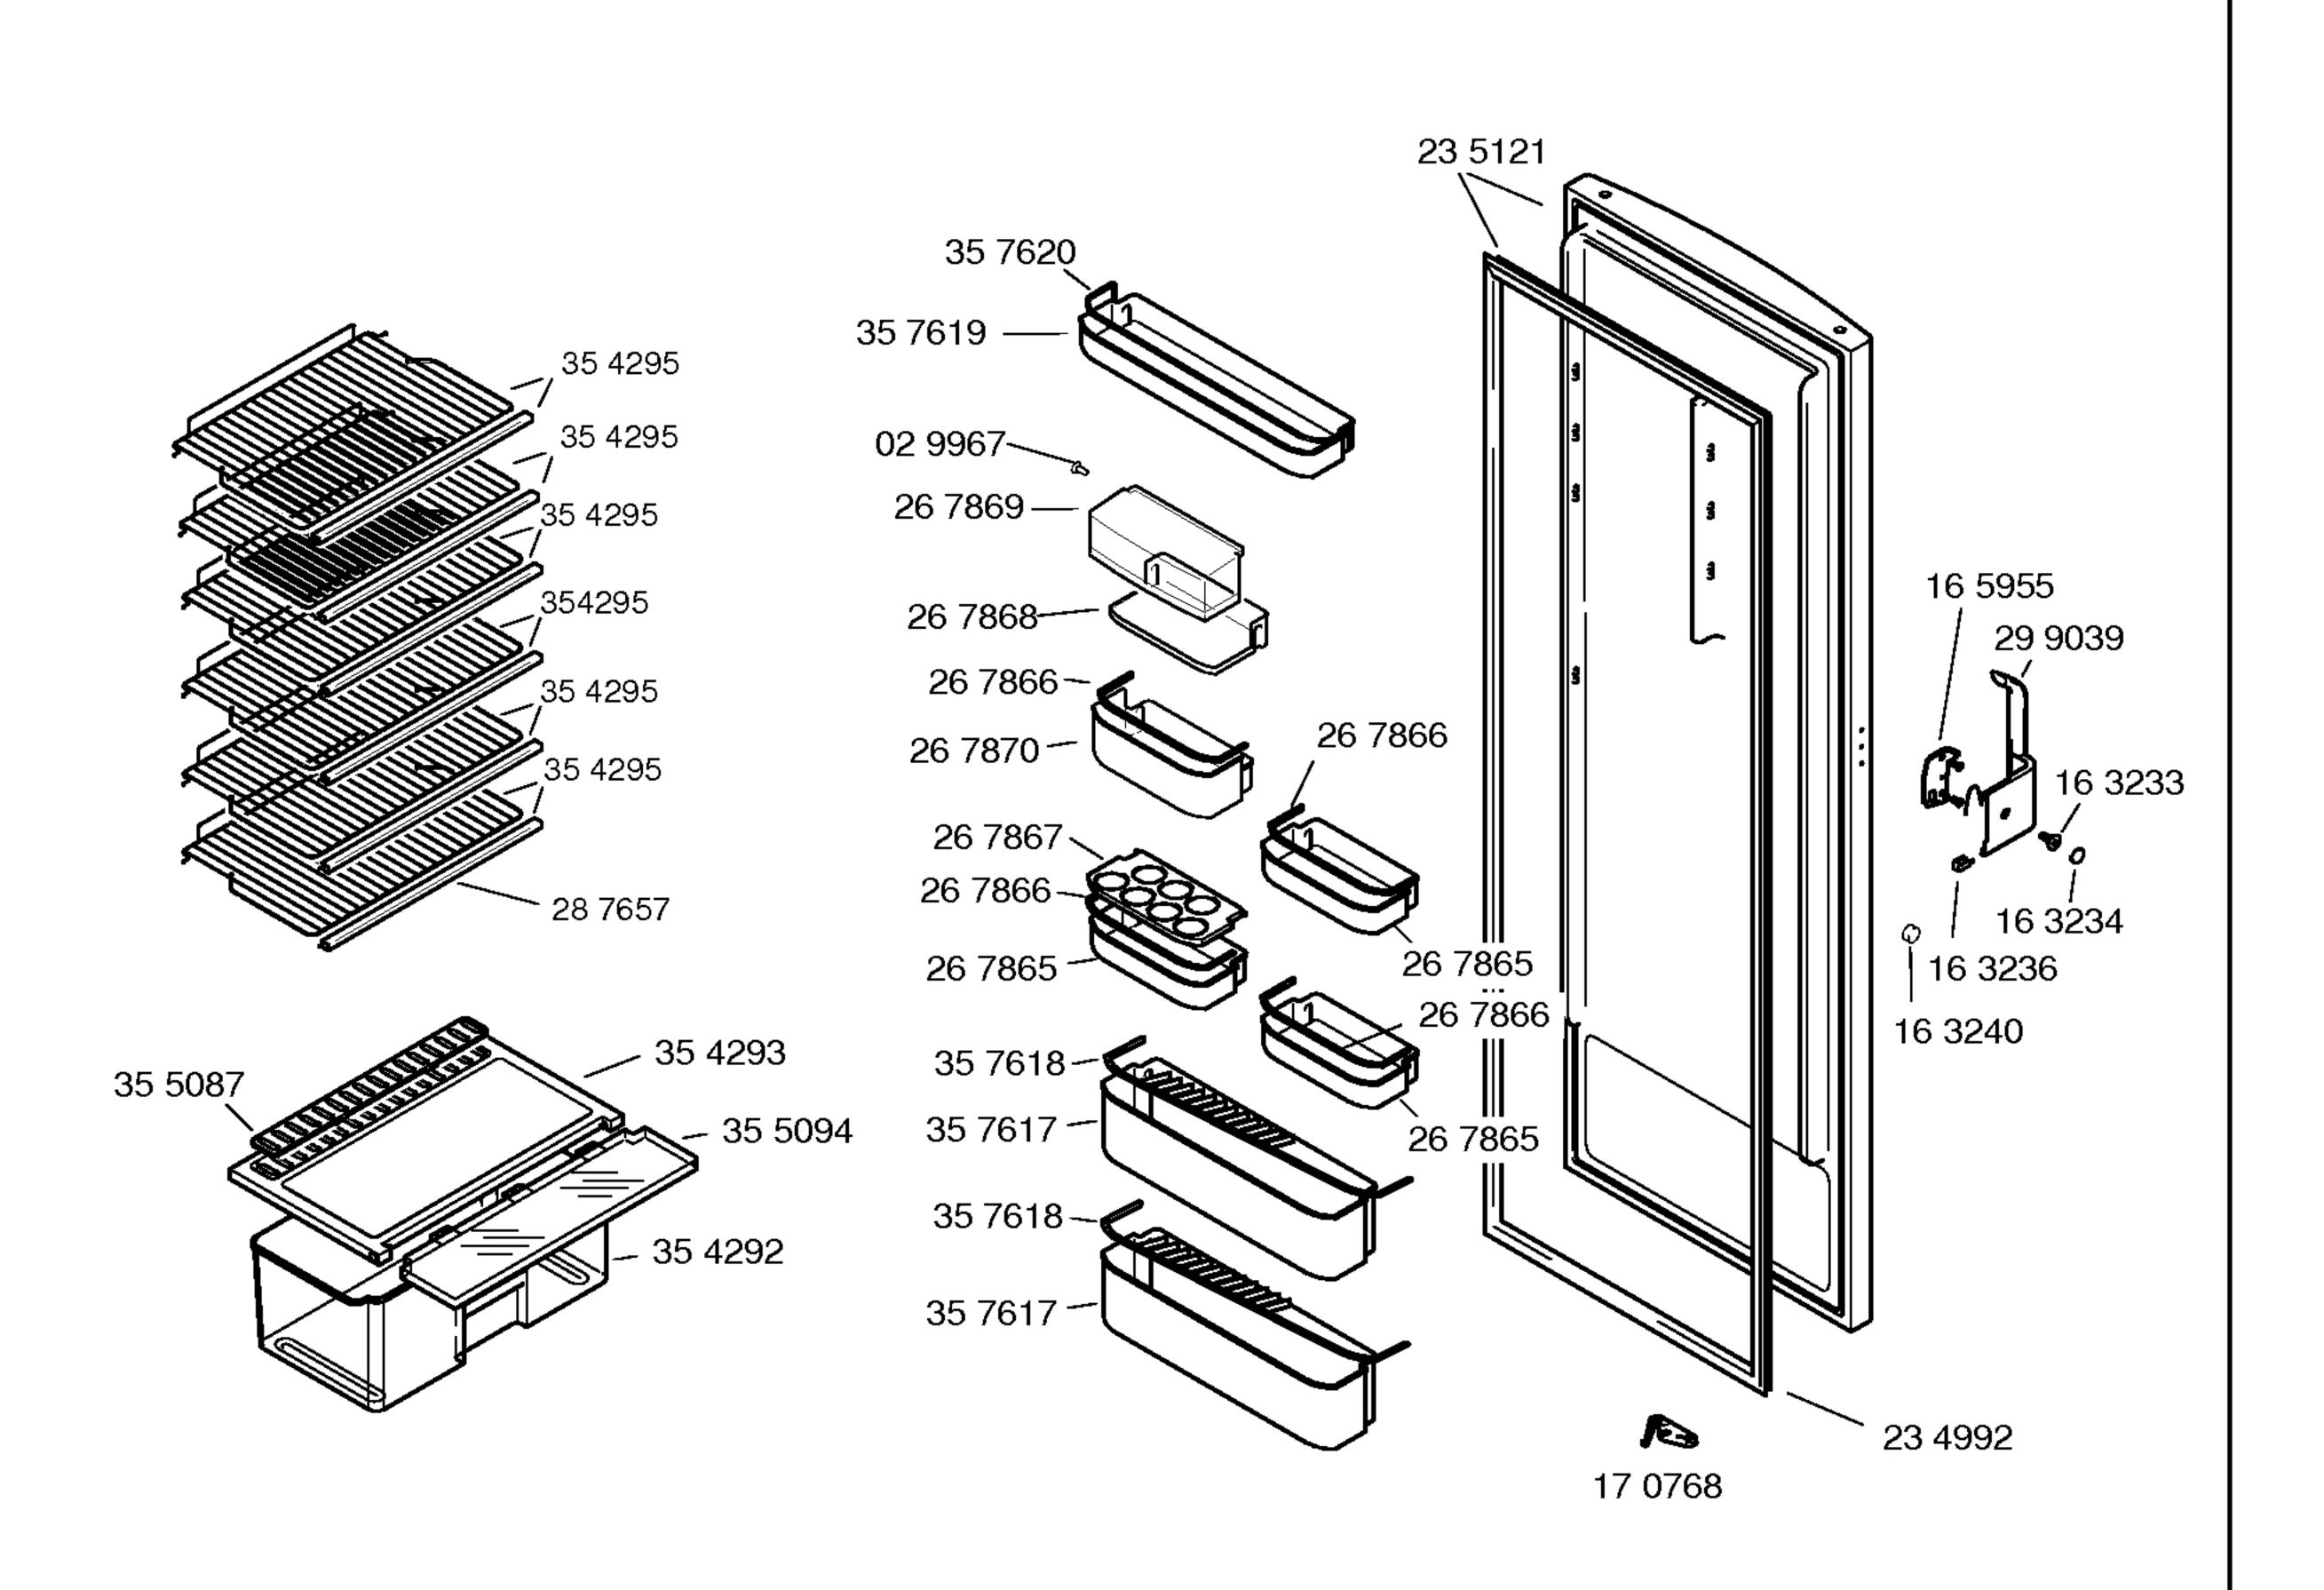

Libro de instrucciones 52 5311

Instrucciones de montaje 52 2772

Cjto. panelación 17 2357

|      | <b>V</b> 01 |  |
|------|-------------|--|
|      | Danfoss     |  |
| Pos. | TLES 5 K    |  |
| 1    | 14 1633     |  |
| _ 2  |             |  |
| 3    | 15 1055     |  |
| 4    | 15 1053     |  |
| 5    | 15 0760     |  |
| 6    | 15 1072     |  |
| 7    | 16 9319     |  |
| 8    | 26 4879     |  |
| 9    | 05 0166     |  |
| 10   | 16 5852     |  |
| 11   | 08 4744     |  |
| 12   |             |  |