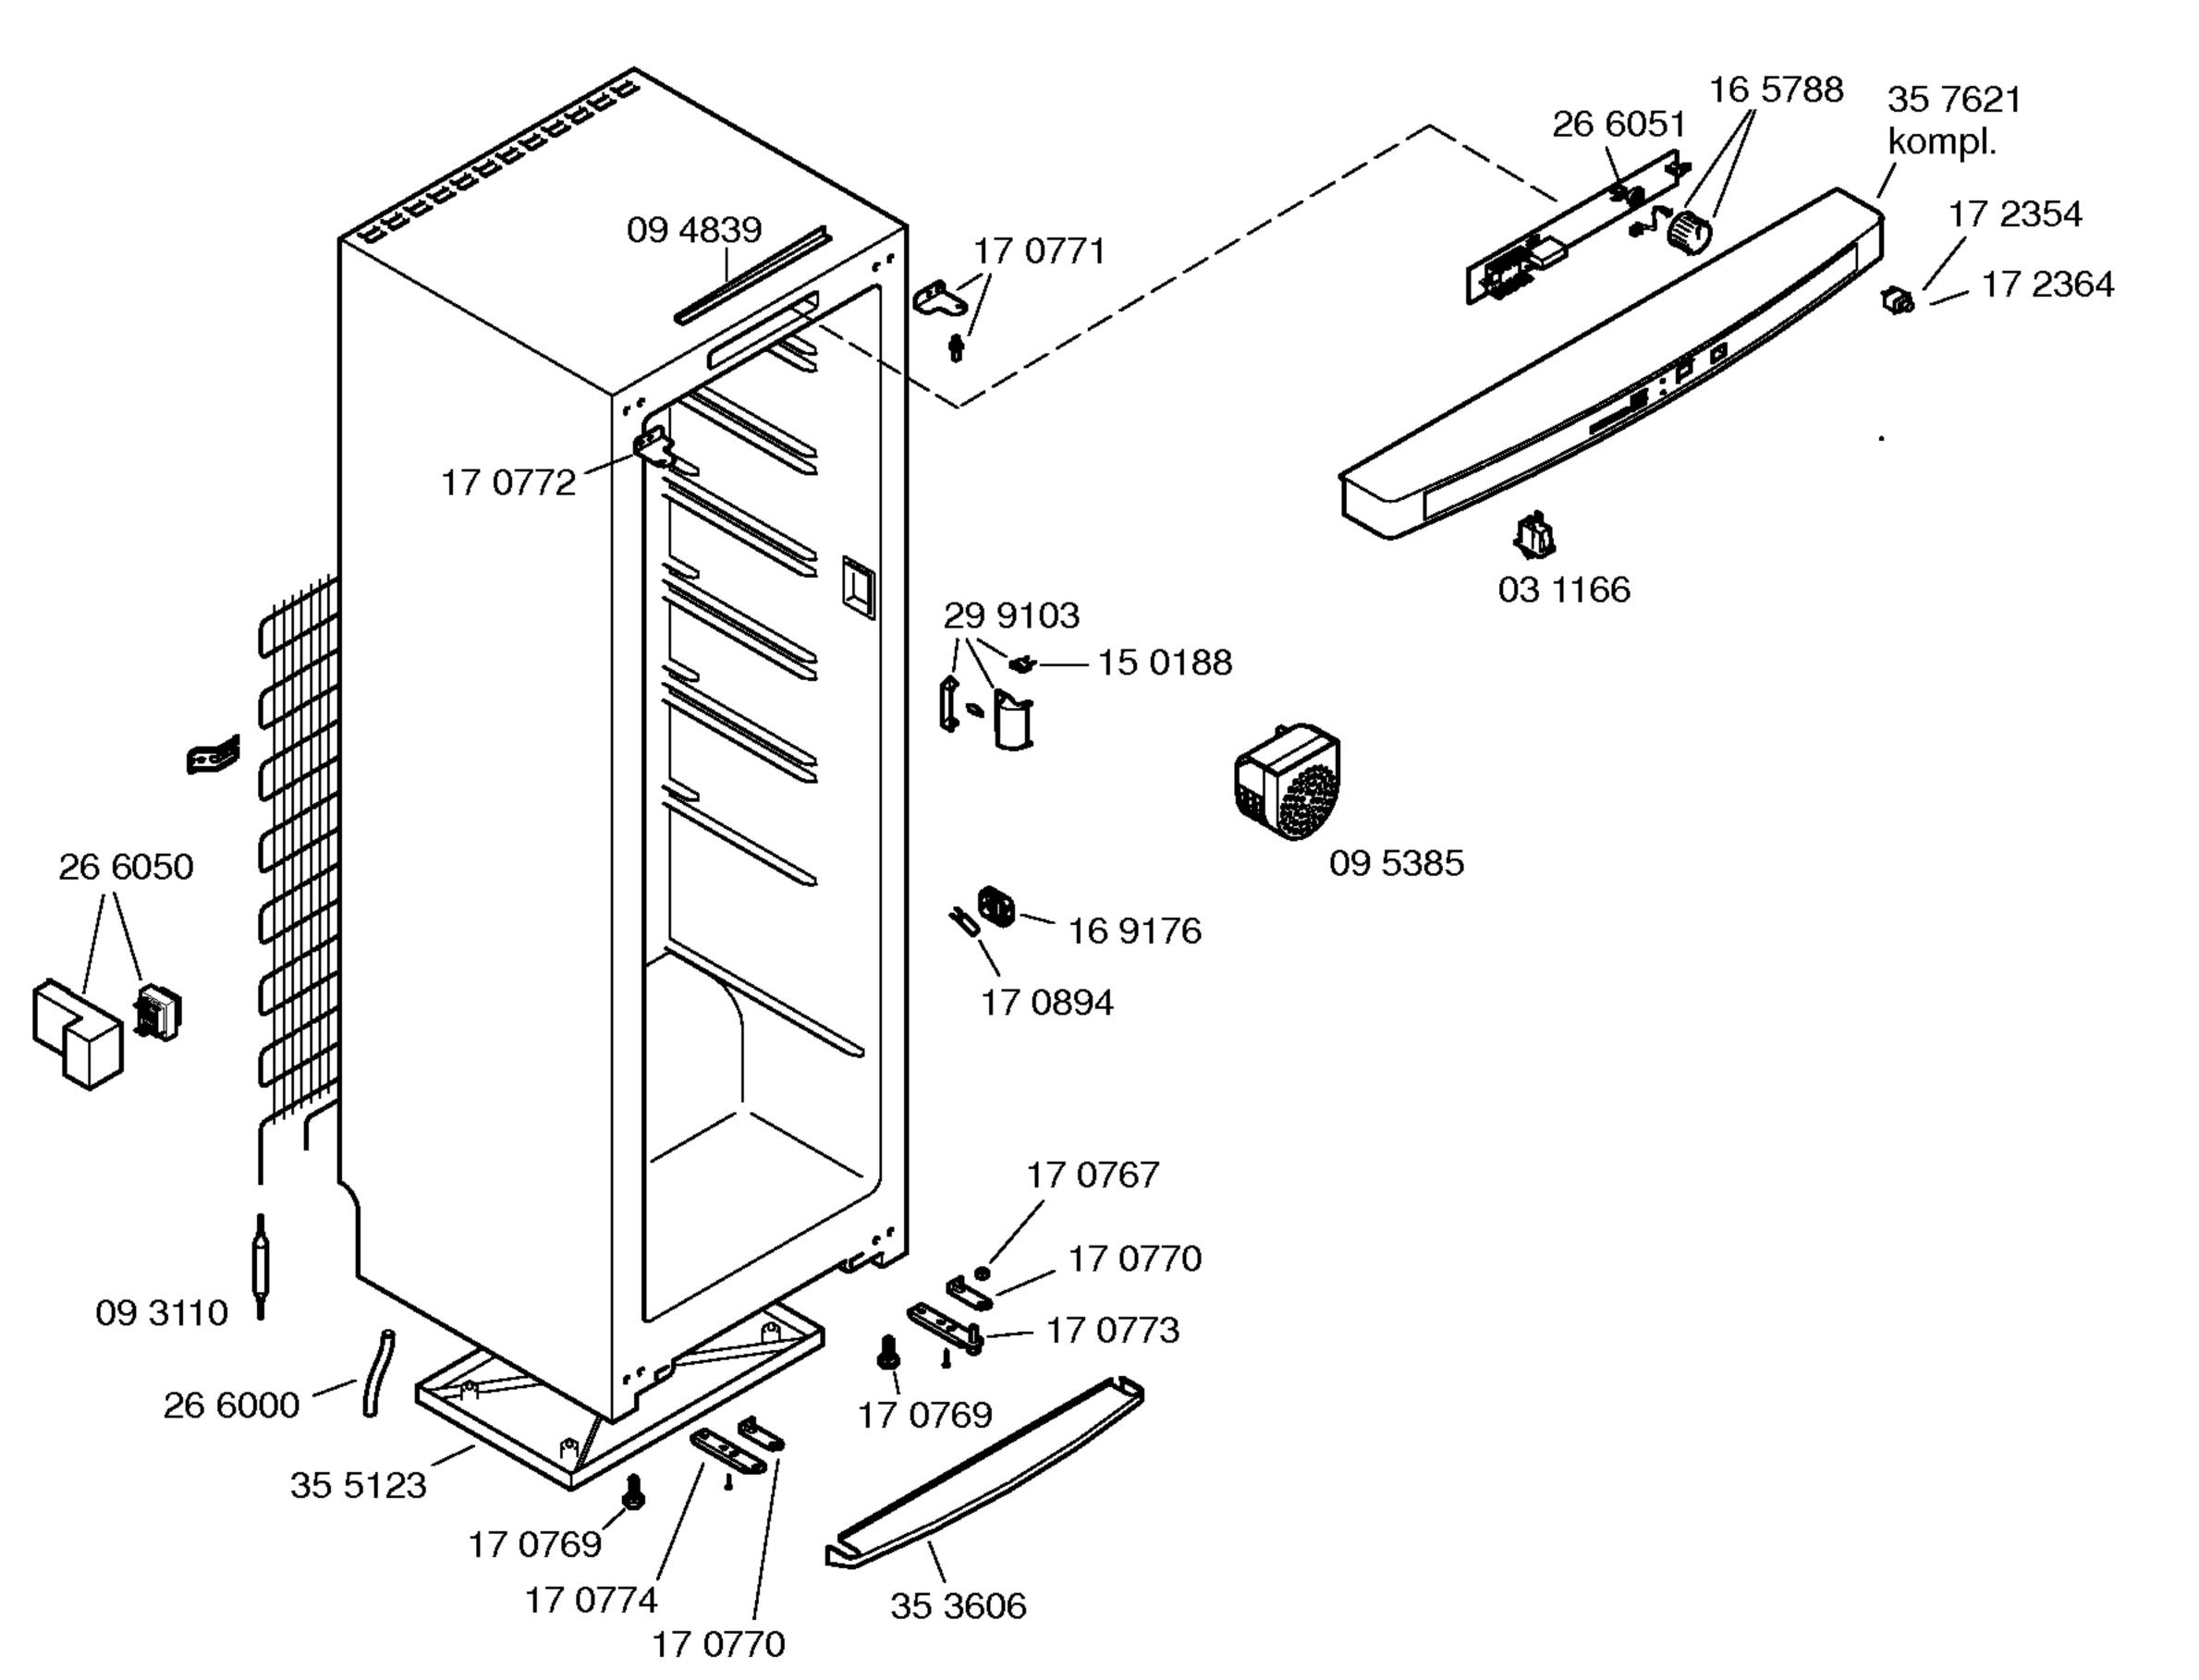

Libro de instrucciones 52 5311

Instrucciones de montaje 52 2772

Cjto. panelación 17 2357

|      | <b>V</b> 01 |  |
|------|-------------|--|
|      | Danfoss     |  |
| Pos. | TLES 5 K    |  |
| 1    | 14 1633     |  |
| _ 2  |             |  |
| 3    | 15 1055     |  |
| 4    | 15 1053     |  |
| 5    | 15 0760     |  |
| 6    | 15 1072     |  |
| 7    | 16 9319     |  |
| 8    | 26 4879     |  |
| 9    | 05 0166     |  |
| 10   | 16 5852     |  |
| 11   | 08 4744     |  |
| 12   |             |  |