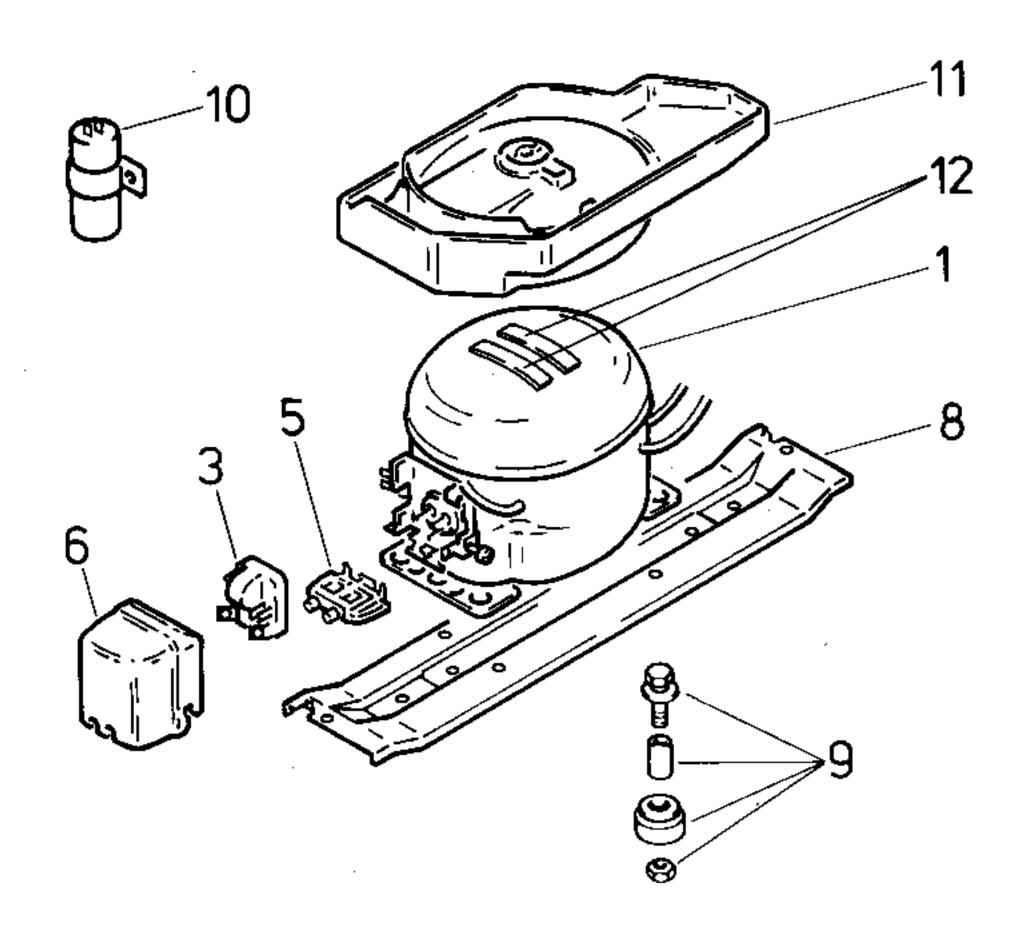

| Verdichter/Compressor/Compressed Typ/Type                                                                                      | Zanussi<br>HLY80AA              |    |   |  |
|--------------------------------------------------------------------------------------------------------------------------------|---------------------------------|----|---|--|
| Förderleistung/Delivery/Débit Anlaufstrom/Starting current/Cour de démarrage                                                   |                                 |    |   |  |
|                                                                                                                                |                                 |    |   |  |
| Widerstand/Resistance/Résistance                                                                                               | Ha/main/prin.                   | Ω  |   |  |
|                                                                                                                                | Hi/aux                          | Ω  |   |  |
| Temp. Regier/Thermostat Typ/Type Regierstellung/Position Schaltwerte/Switching values/ Valeurs de commutation (,,abtauen" od.) | ,,ein''<br>,,aus''<br>,,alarm'' | °C |   |  |
| Füllmenge/Fill.quantity/Charge                                                                                                 | R600a                           | g  | * |  |
| Anschlußwert/Conn.load/Puiss. connectée W                                                                                      |                                 |    |   |  |