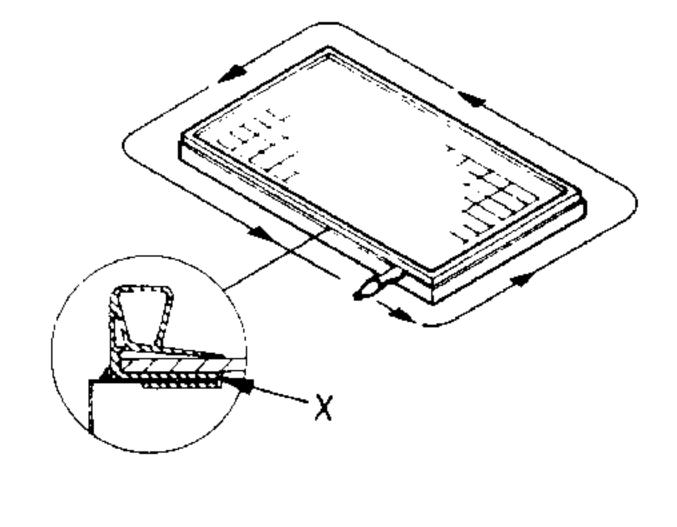

## CAMBIO DE JUNTA:

\* Ver plaqueta de características

La tapa viene como repuesto con la junta montada, sin embargo si lo desea, se puede cambiar sólo la junta siguiendo estas instrucciones:

- 1. Desmontar la tapa del arcón.
- 2. Cortar con un cuchillo la junta y extraerla por completo tal y como se indica en el detalle X
- 3. Colocar la nueva junta entre las partes interior y exterior y hacer agujeros con broca de 3,2 de diametro, dejando una distancia entre ellos de 150 mm; así mismo los agujeros deben estar a una distancia de 50 mm de las esquinas; montar los tornillos 01 7989.
- 4. Montar la tapa en el aparato.