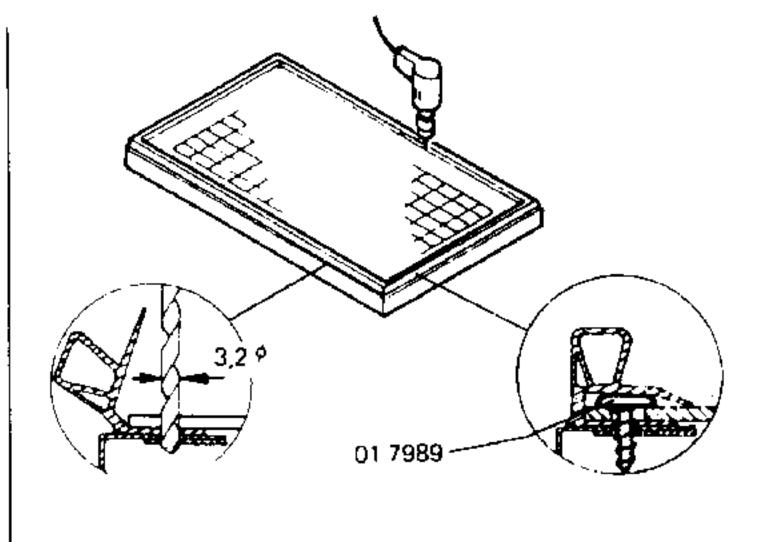

## CAMBIO DE JUNTA:

\* Ver plaqueta de características

La tapa viene como repuesto con la junta montada, sin embargo si lo desea, se puede cambiar sólo la junta siguiendo estas instrucciones:

- 1. Desmontar la tapa del arcón.
- 2. Cortar con un cuchillo la junta y extraerla por completo tal y como se indica en el detalle X
- 3. Colocar la nueva junta entre las partes interior y exterior y hacer agujeros con broca de 3,2 de diametro, dejando una distancia entre ellos de 150 mm; así mismo los agujeros deben estar a una distancia de 50 mm de las esquinas; montar los tornillos 01 7989.
- 4. Montar la tapa en el aparato.