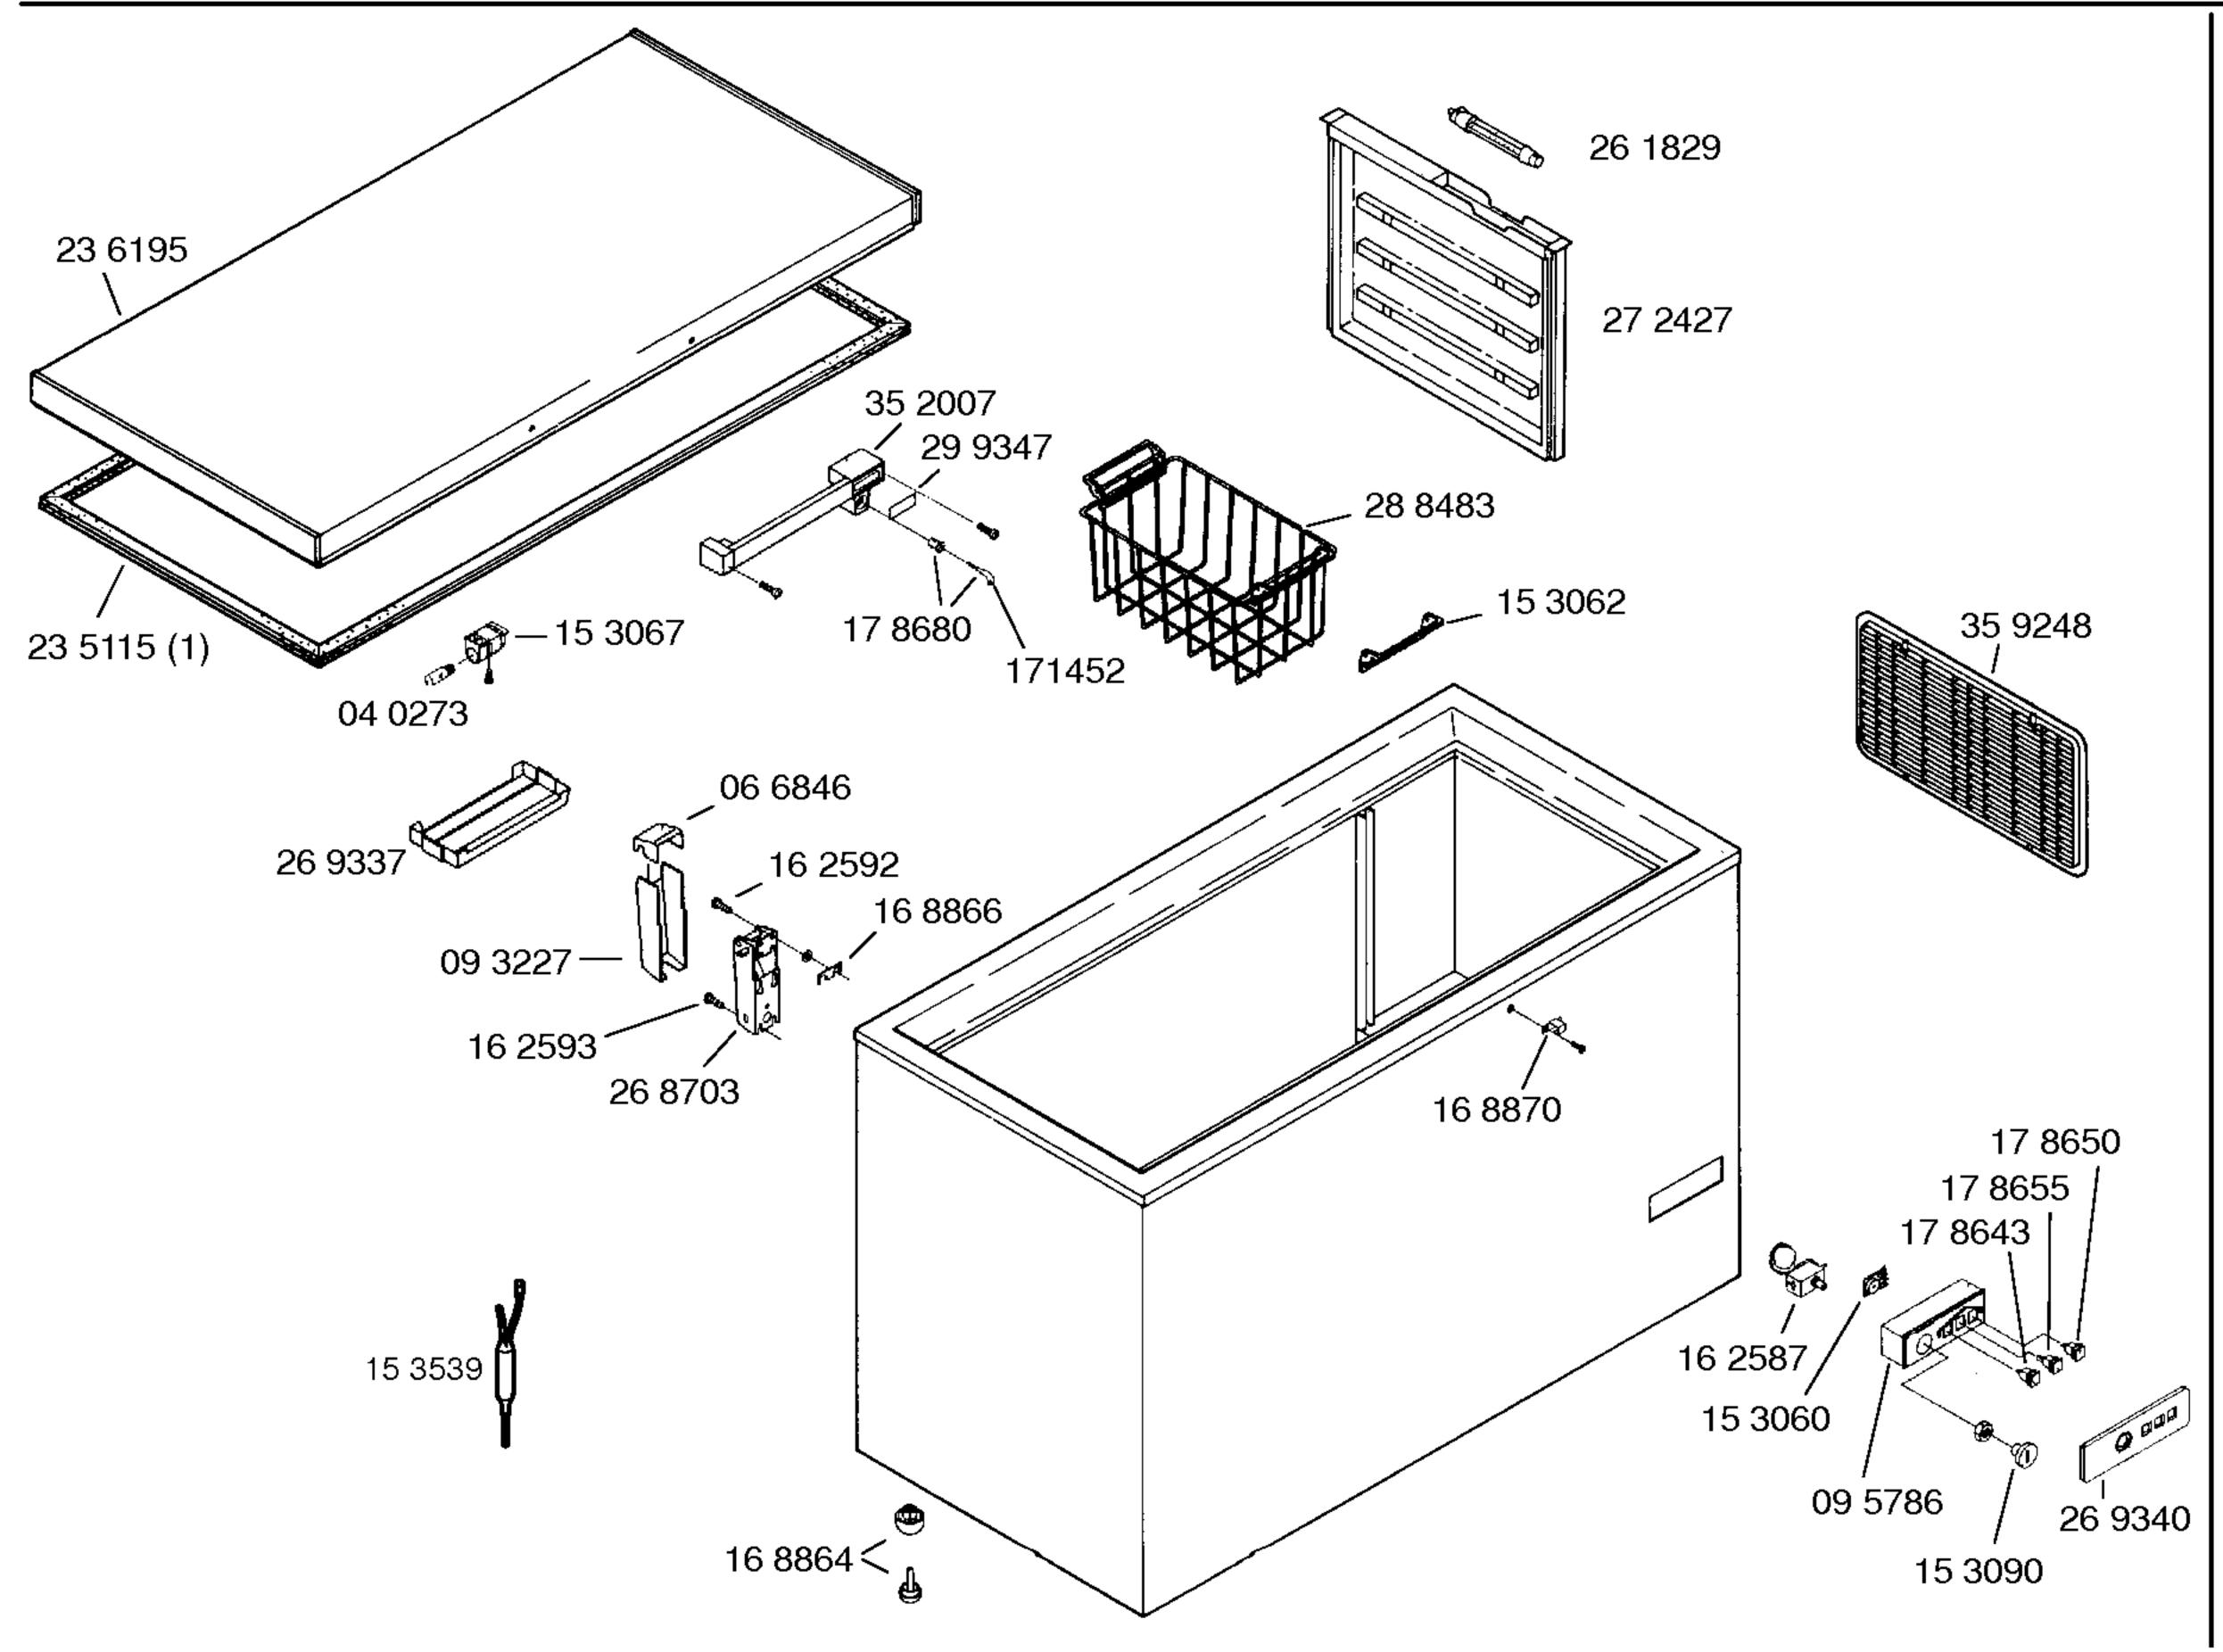

Libro de instrucciones 52 7195

(1) Ver instrucciones de montaje en hoja 2.

|      | V01      |  |
|------|----------|--|
|      | Zanussi  |  |
| Pos. | HLY80AA  |  |
| 1    | 14 2050  |  |
| 2    |          |  |
| 3    | 16 7101  |  |
| 4    |          |  |
| 5    | 15 3080  |  |
| 6    | 15 3079  |  |
| 7    |          |  |
| 8    |          |  |
| 9    | 15 3069  |  |
| 10   | 26 83 28 |  |
| 11   |          |  |
| 12   |          |  |