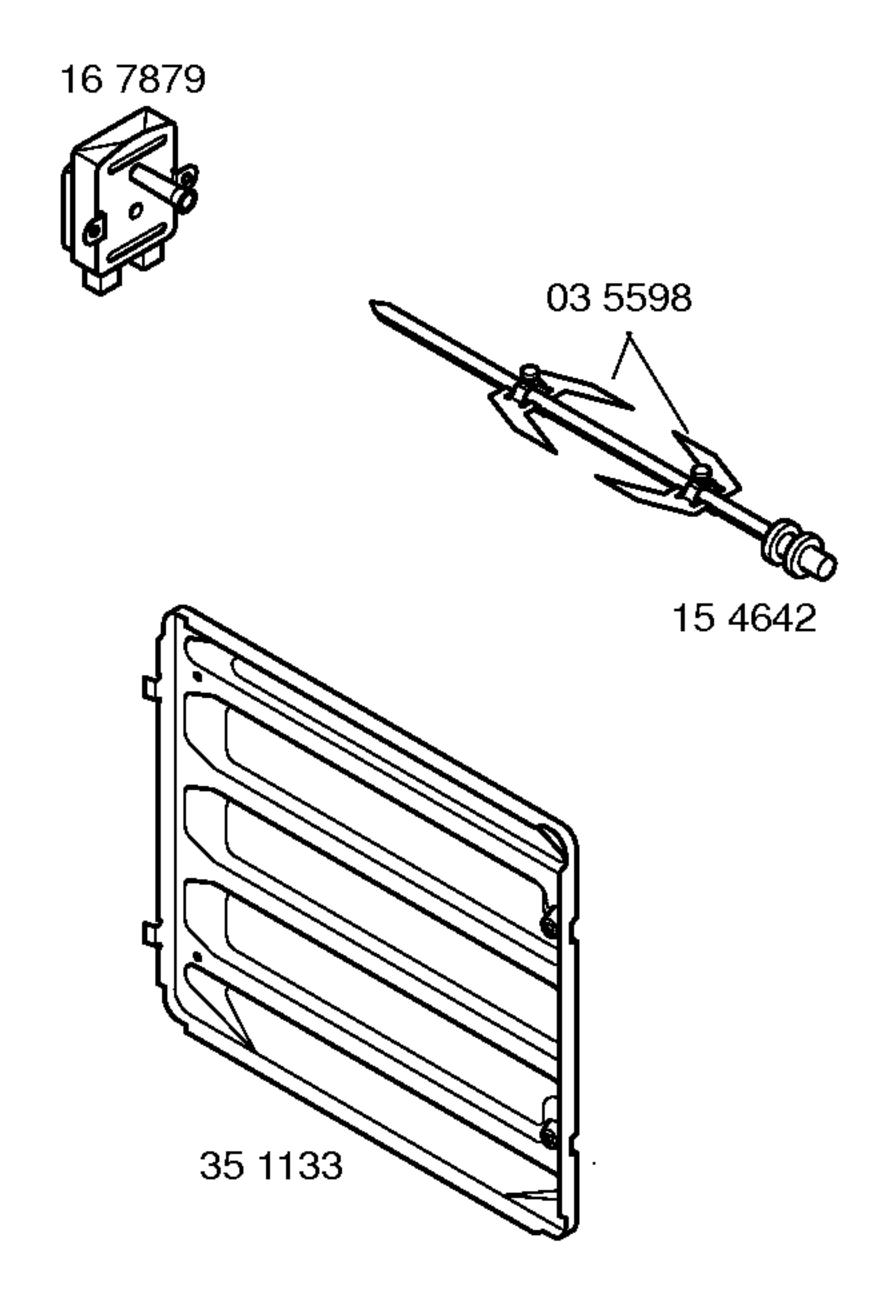

| Libro de instrucciones<br>52 9473<br>Libro de montaje<br>52 4875<br>(es,en,fr,pt,de)                                                                  |
|----------------------------------------------------|-------------------------------------------------------------------------------------------------------------------------------------------------------|
| 149<br>150                                         | 1) 17 4560<br>V01<br>17 4563<br>V02<br>17 4581<br>V03                                                                                                 |
| 2)<br>7 4575<br>01<br>7 4579<br>02<br>7 4583<br>03 | 2) 17 4561<br>V01 Eléctrico<br>17 4567<br>V02 Eléctrico<br>17 4586<br>V03 Eléctrico<br>17 4562<br>V01 Gas<br>17 4566<br>V02 Gas<br>17 4585<br>V03 Gas |