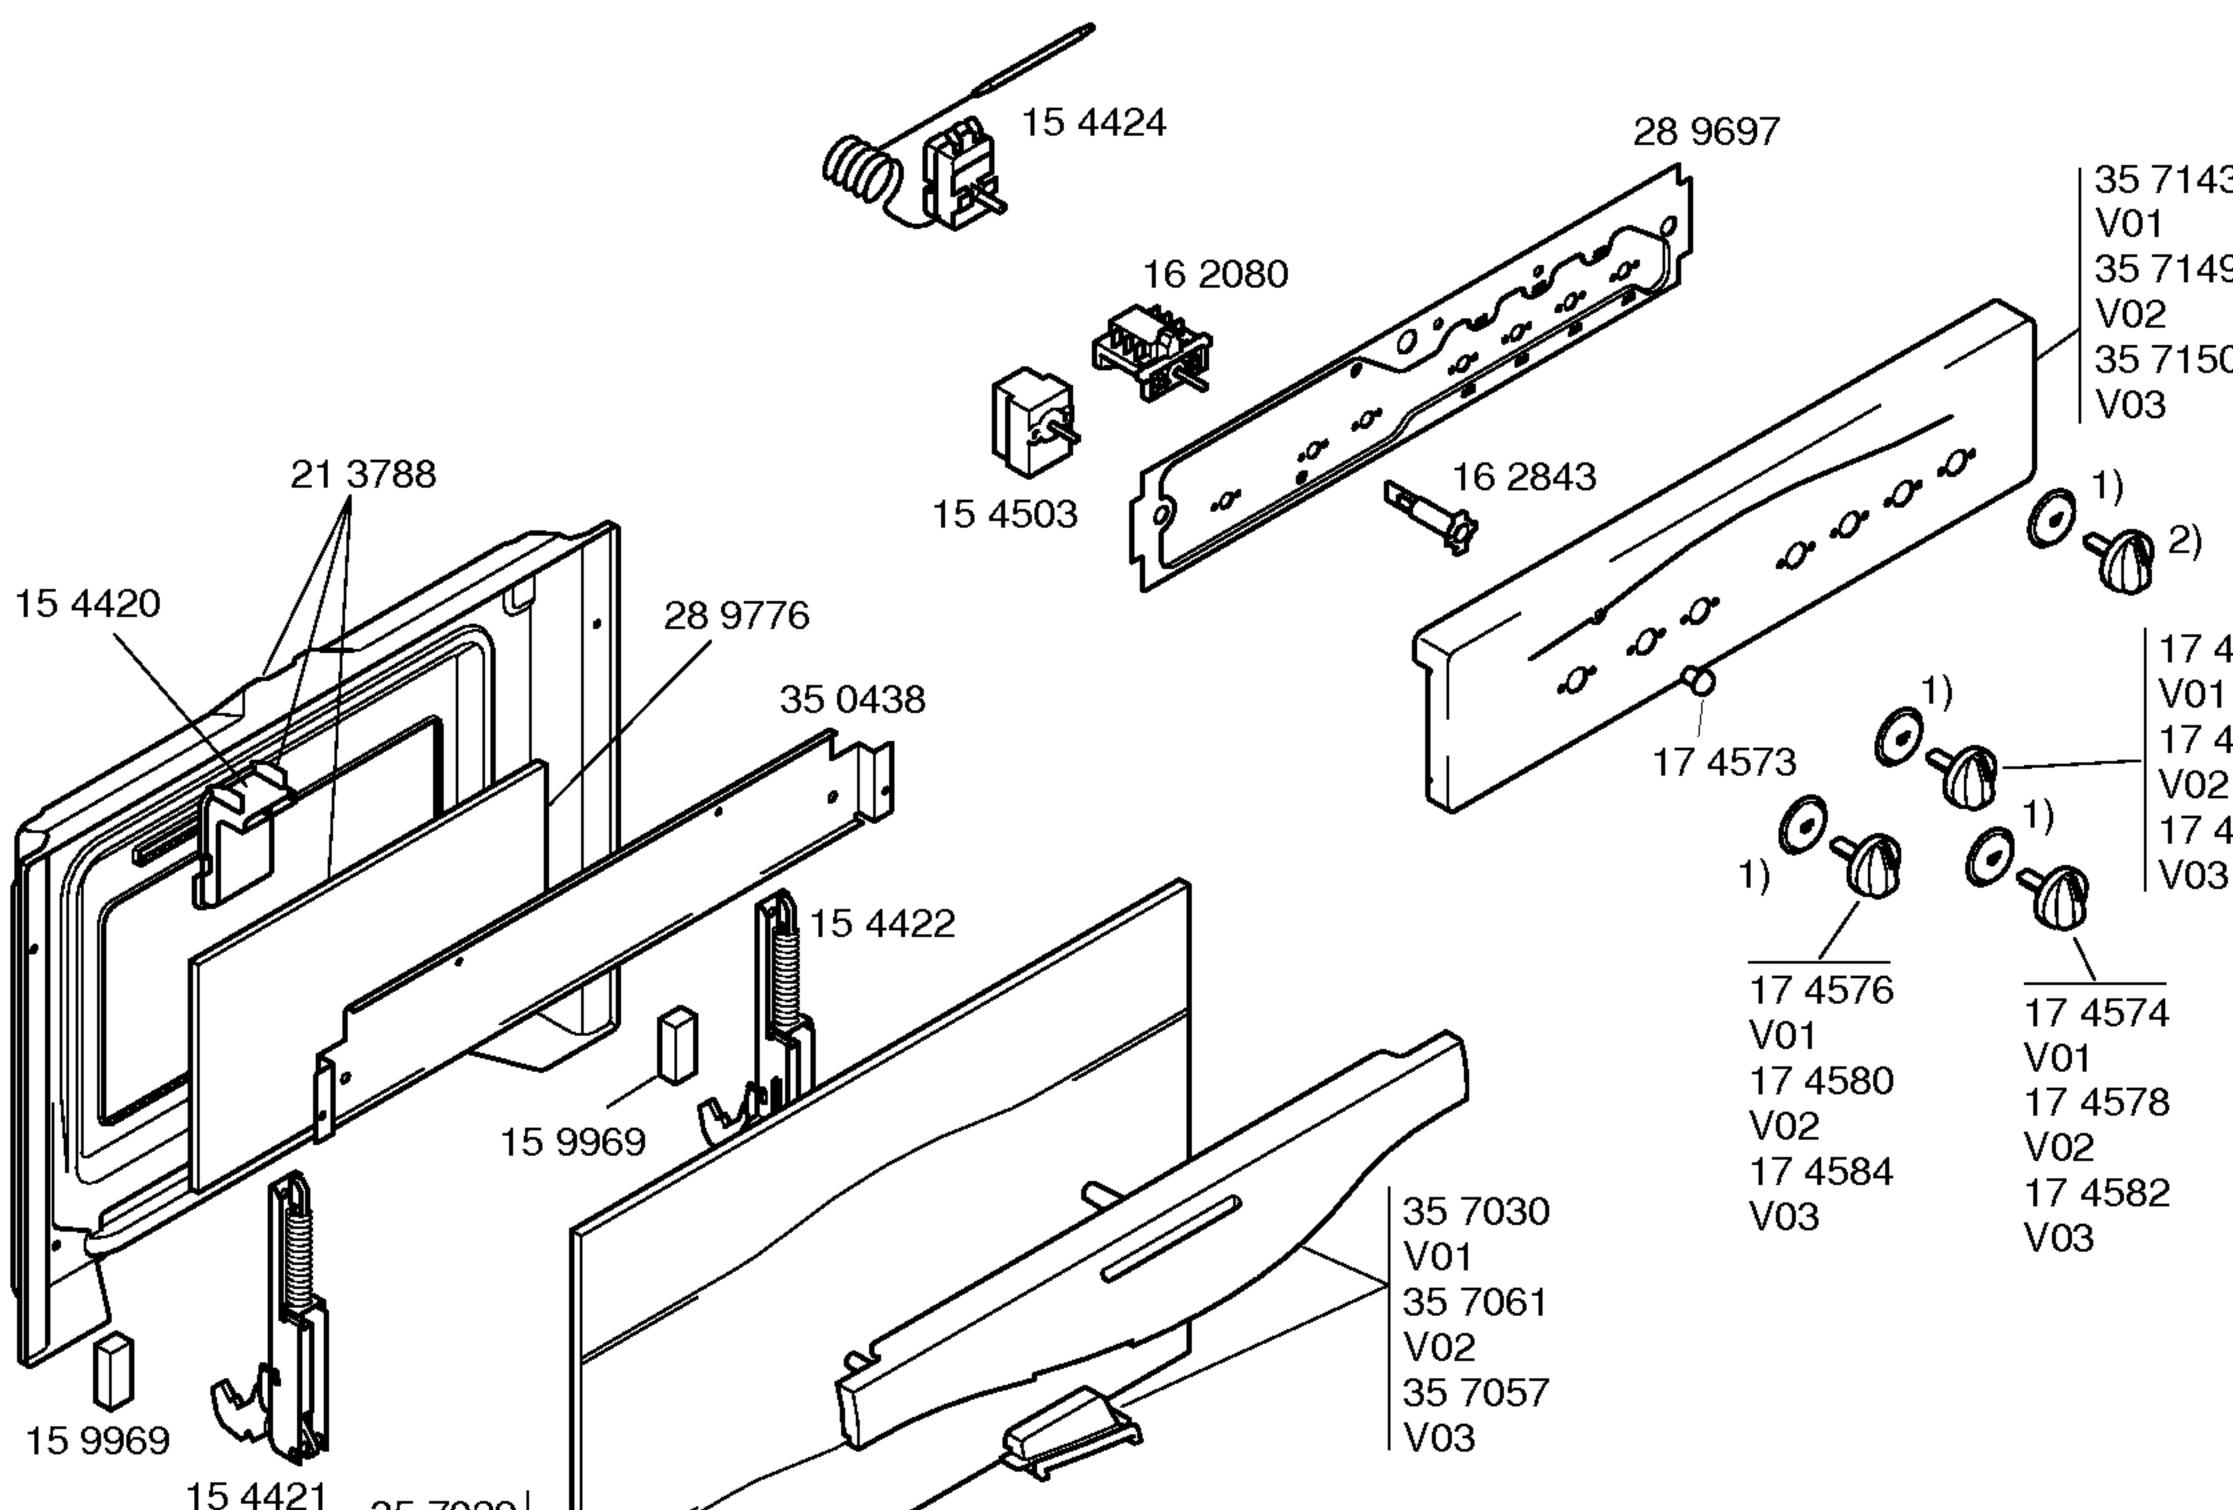

| 143                                                | Libro de instrucciones<br>52 9473<br>Libro de montaje<br>52 4875<br>(es,en,fr,pt,de)                                                                  |
|----------------------------------------------------|-------------------------------------------------------------------------------------------------------------------------------------------------------|
| 149<br>150                                         | 1) 17 4560<br>V01<br>17 4563<br>V02<br>17 4581<br>V03                                                                                                 |
| 2)<br>7 4575<br>01<br>7 4579<br>02<br>7 4583<br>03 | 2) 17 4561<br>V01 Eléctrico<br>17 4567<br>V02 Eléctrico<br>17 4586<br>V03 Eléctrico<br>17 4562<br>V01 Gas<br>17 4566<br>V02 Gas<br>17 4585<br>V03 Gas |