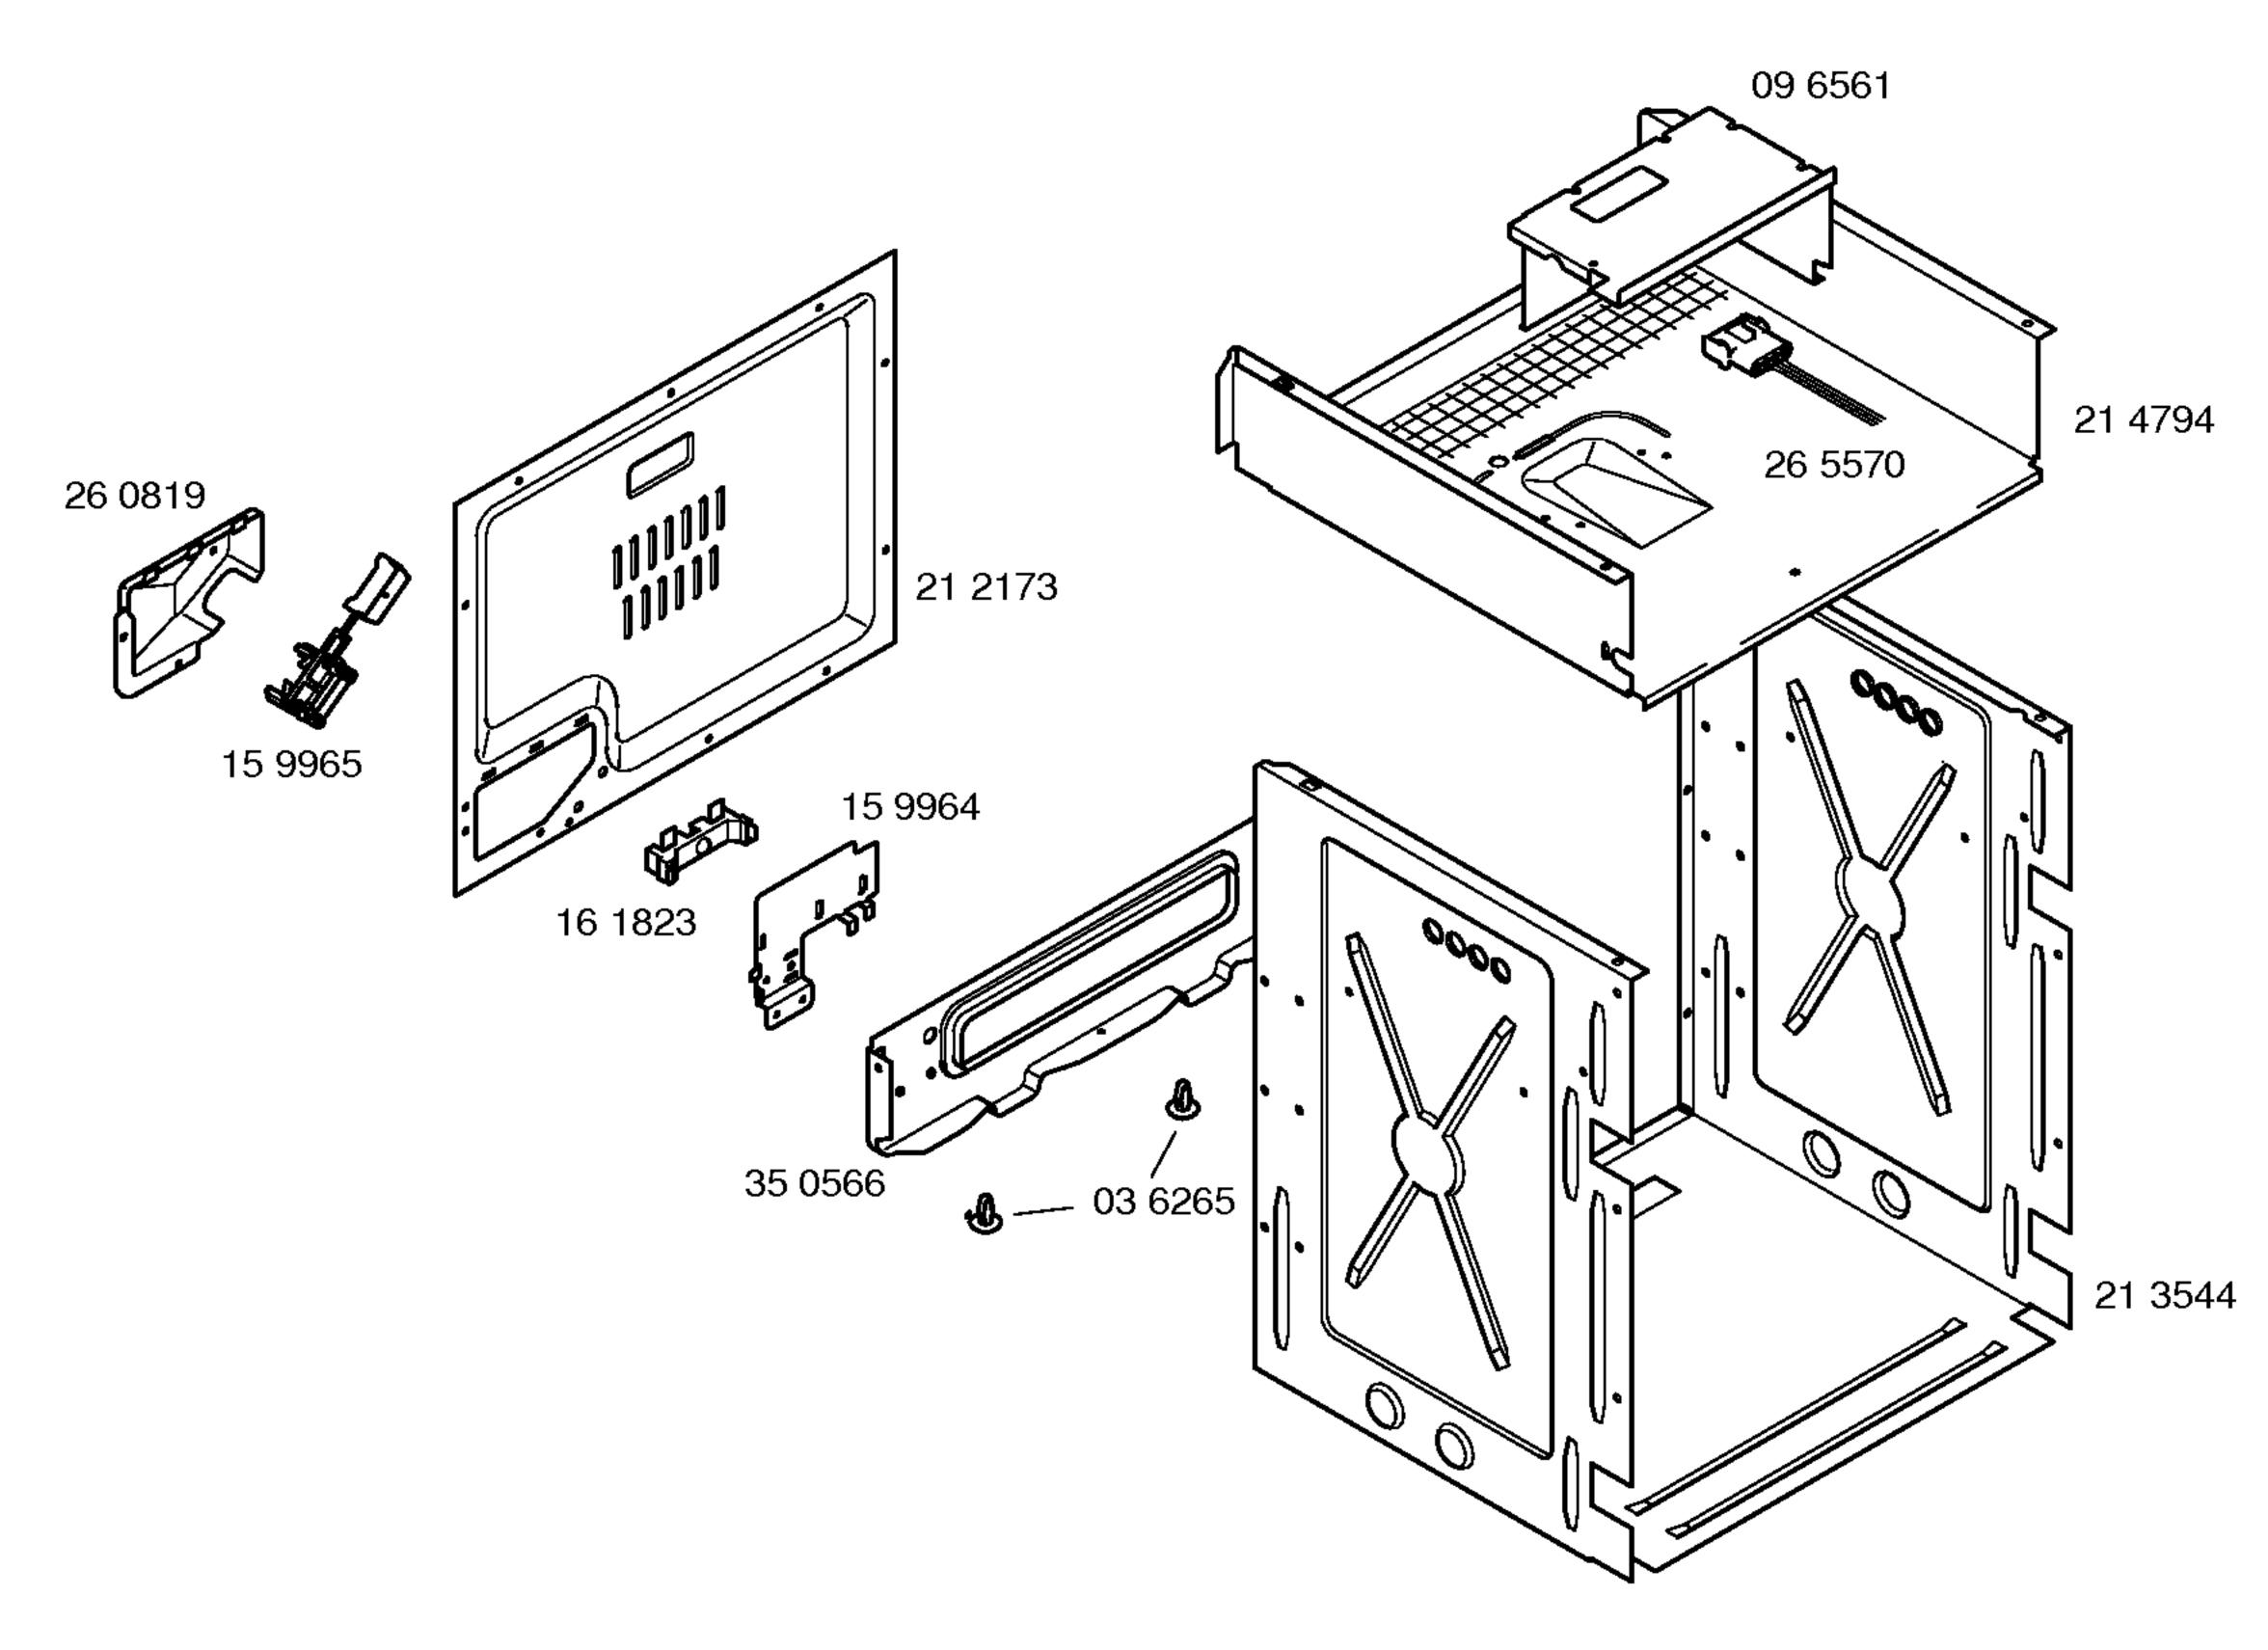

| Libro de instrucciones<br>52 9473<br>Libro de montaje<br>52 4875<br>(es,en,fr,pt,de)                                                                  |
|----------------------------------------------------|-------------------------------------------------------------------------------------------------------------------------------------------------------|
| 149<br>150                                         | 1) 17 4560<br>V01<br>17 4563<br>V02<br>17 4581<br>V03                                                                                                 |
| 2)<br>7 4575<br>01<br>7 4579<br>02<br>7 4583<br>03 | 2) 17 4561<br>V01 Eléctrico<br>17 4567<br>V02 Eléctrico<br>17 4586<br>V03 Eléctrico<br>17 4562<br>V01 Gas<br>17 4566<br>V02 Gas<br>17 4585<br>V03 Gas |