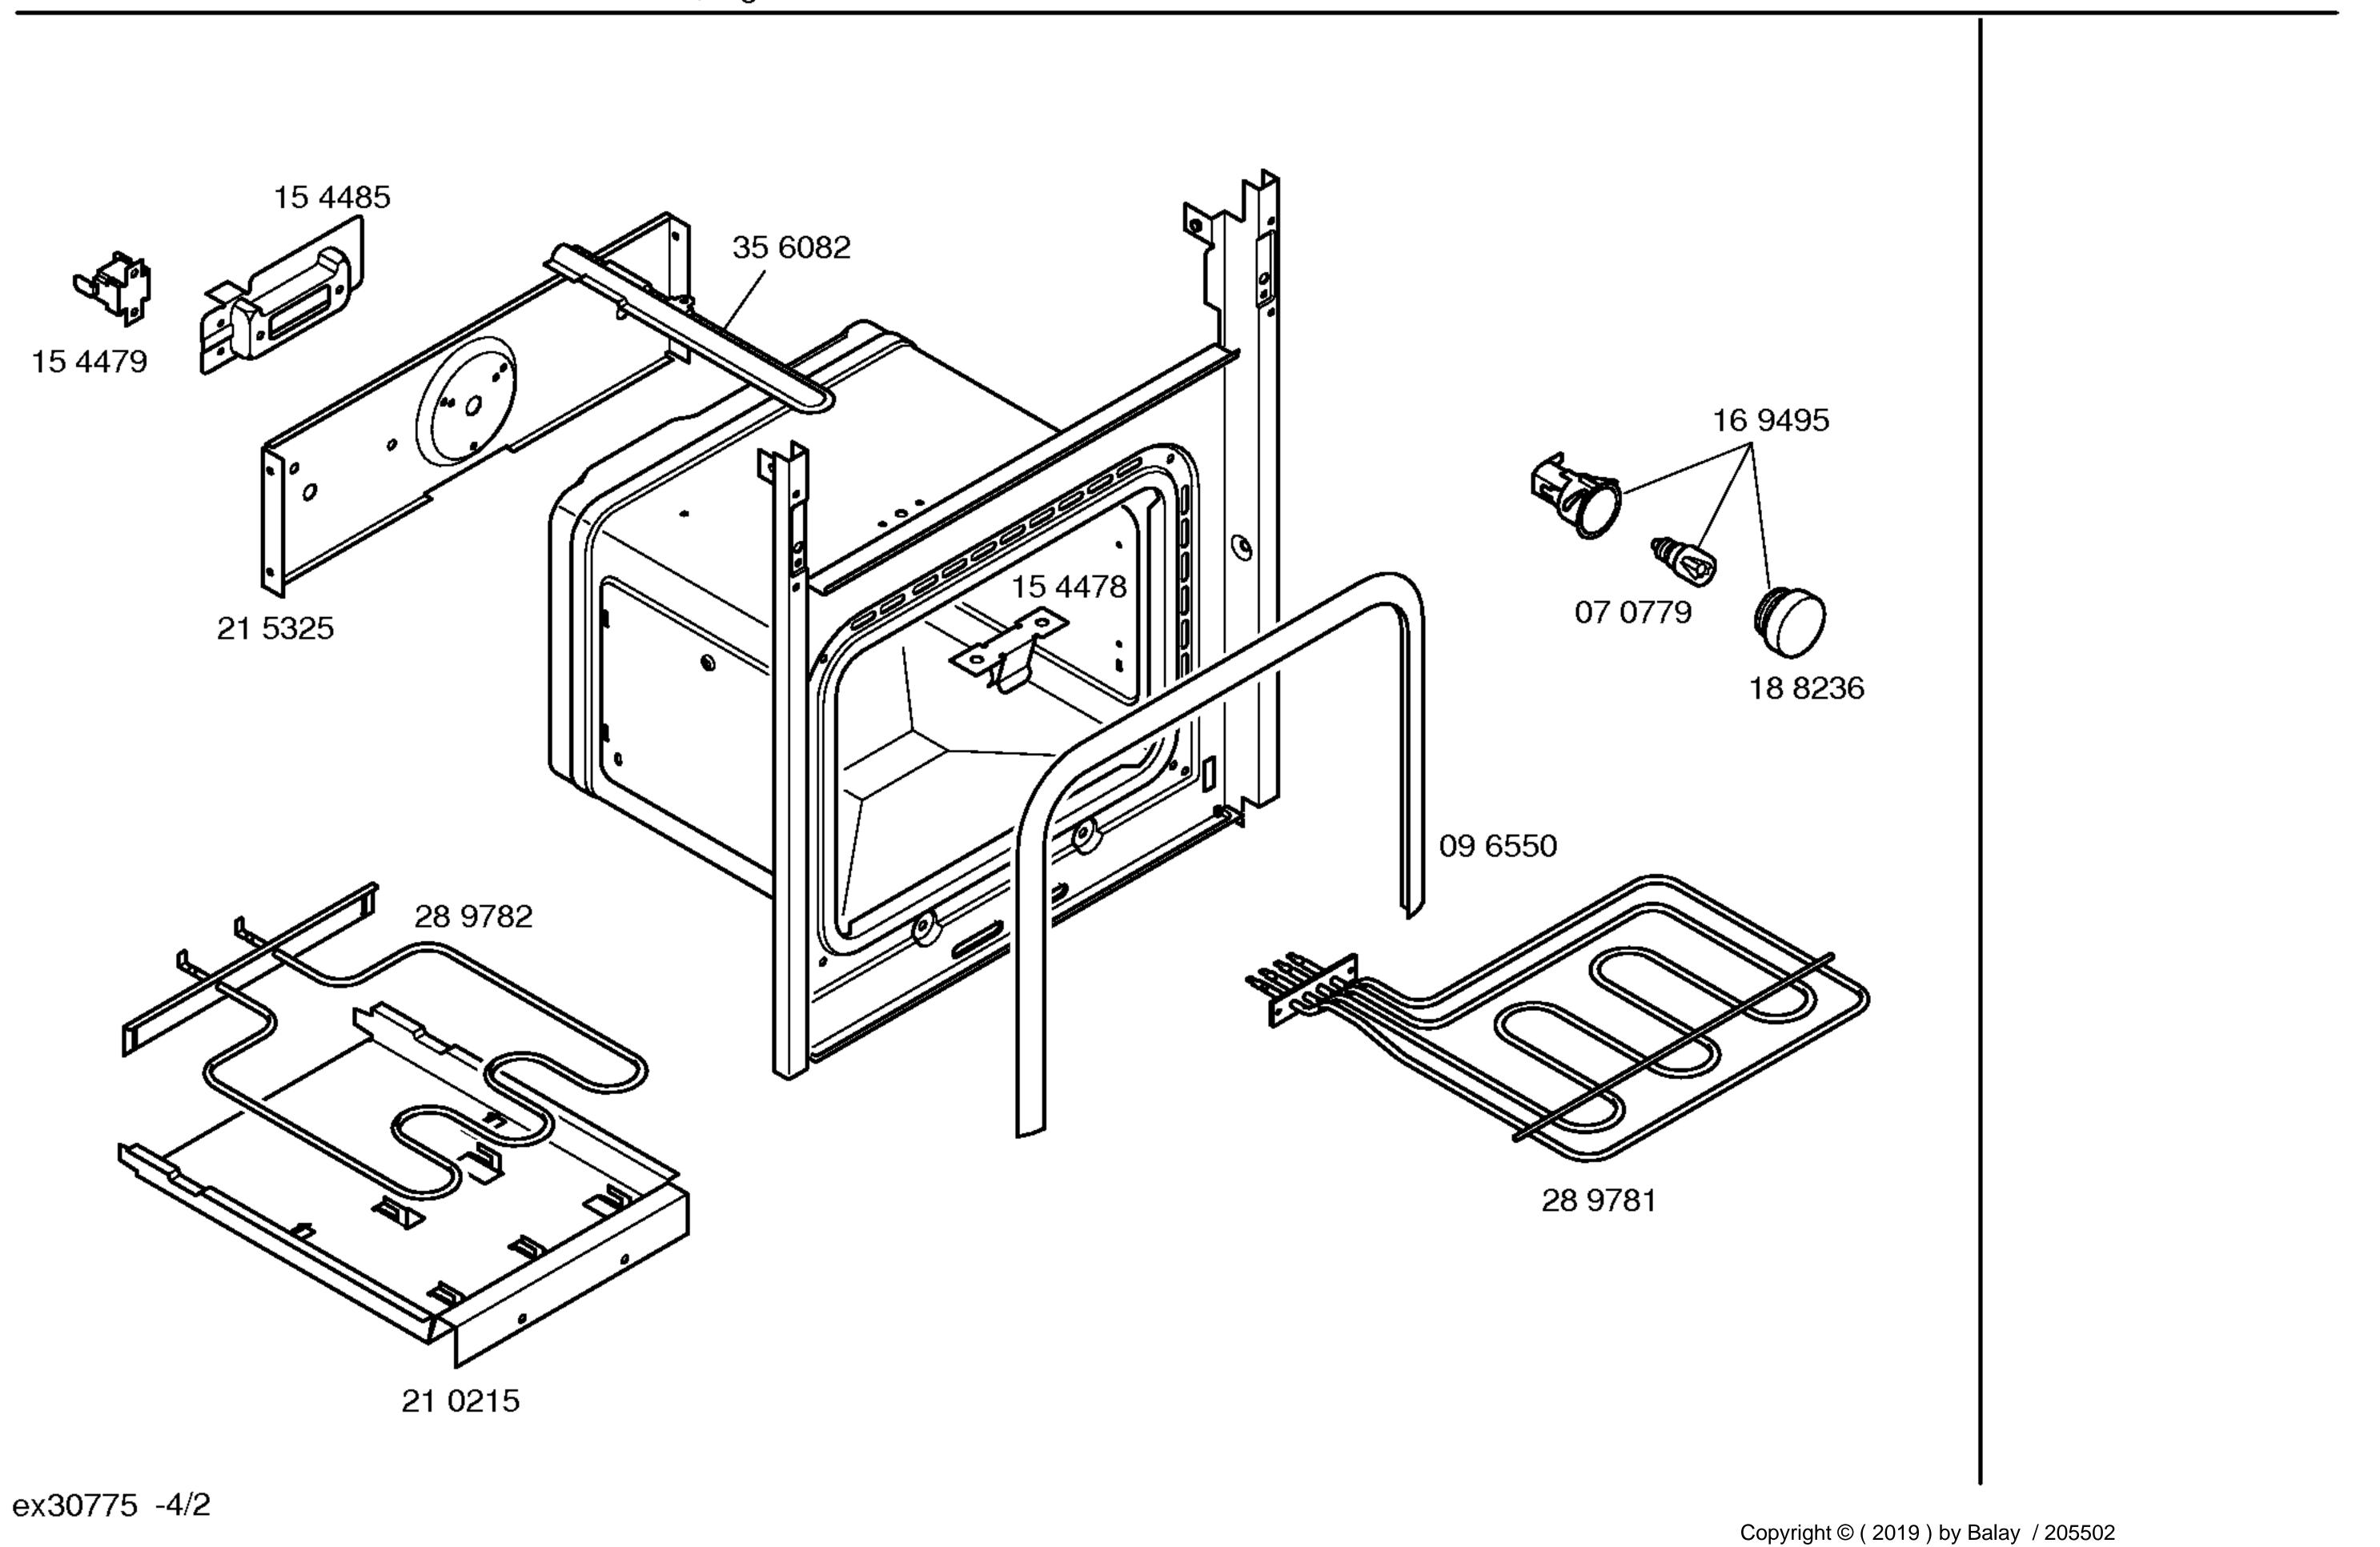

| Libro de instrucciones<br>52 9473<br>Libro de montaje<br>52 4875<br>(es,en,fr,pt,de)                                                                  |
|----------------------------------------------------|-------------------------------------------------------------------------------------------------------------------------------------------------------|
| 149<br>150                                         | 1) 17 4560<br>V01<br>17 4563<br>V02<br>17 4581<br>V03                                                                                                 |
| 2)<br>7 4575<br>01<br>7 4579<br>02<br>7 4583<br>03 | 2) 17 4561<br>V01 Eléctrico<br>17 4567<br>V02 Eléctrico<br>17 4586<br>V03 Eléctrico<br>17 4562<br>V01 Gas<br>17 4566<br>V02 Gas<br>17 4585<br>V03 Gas |