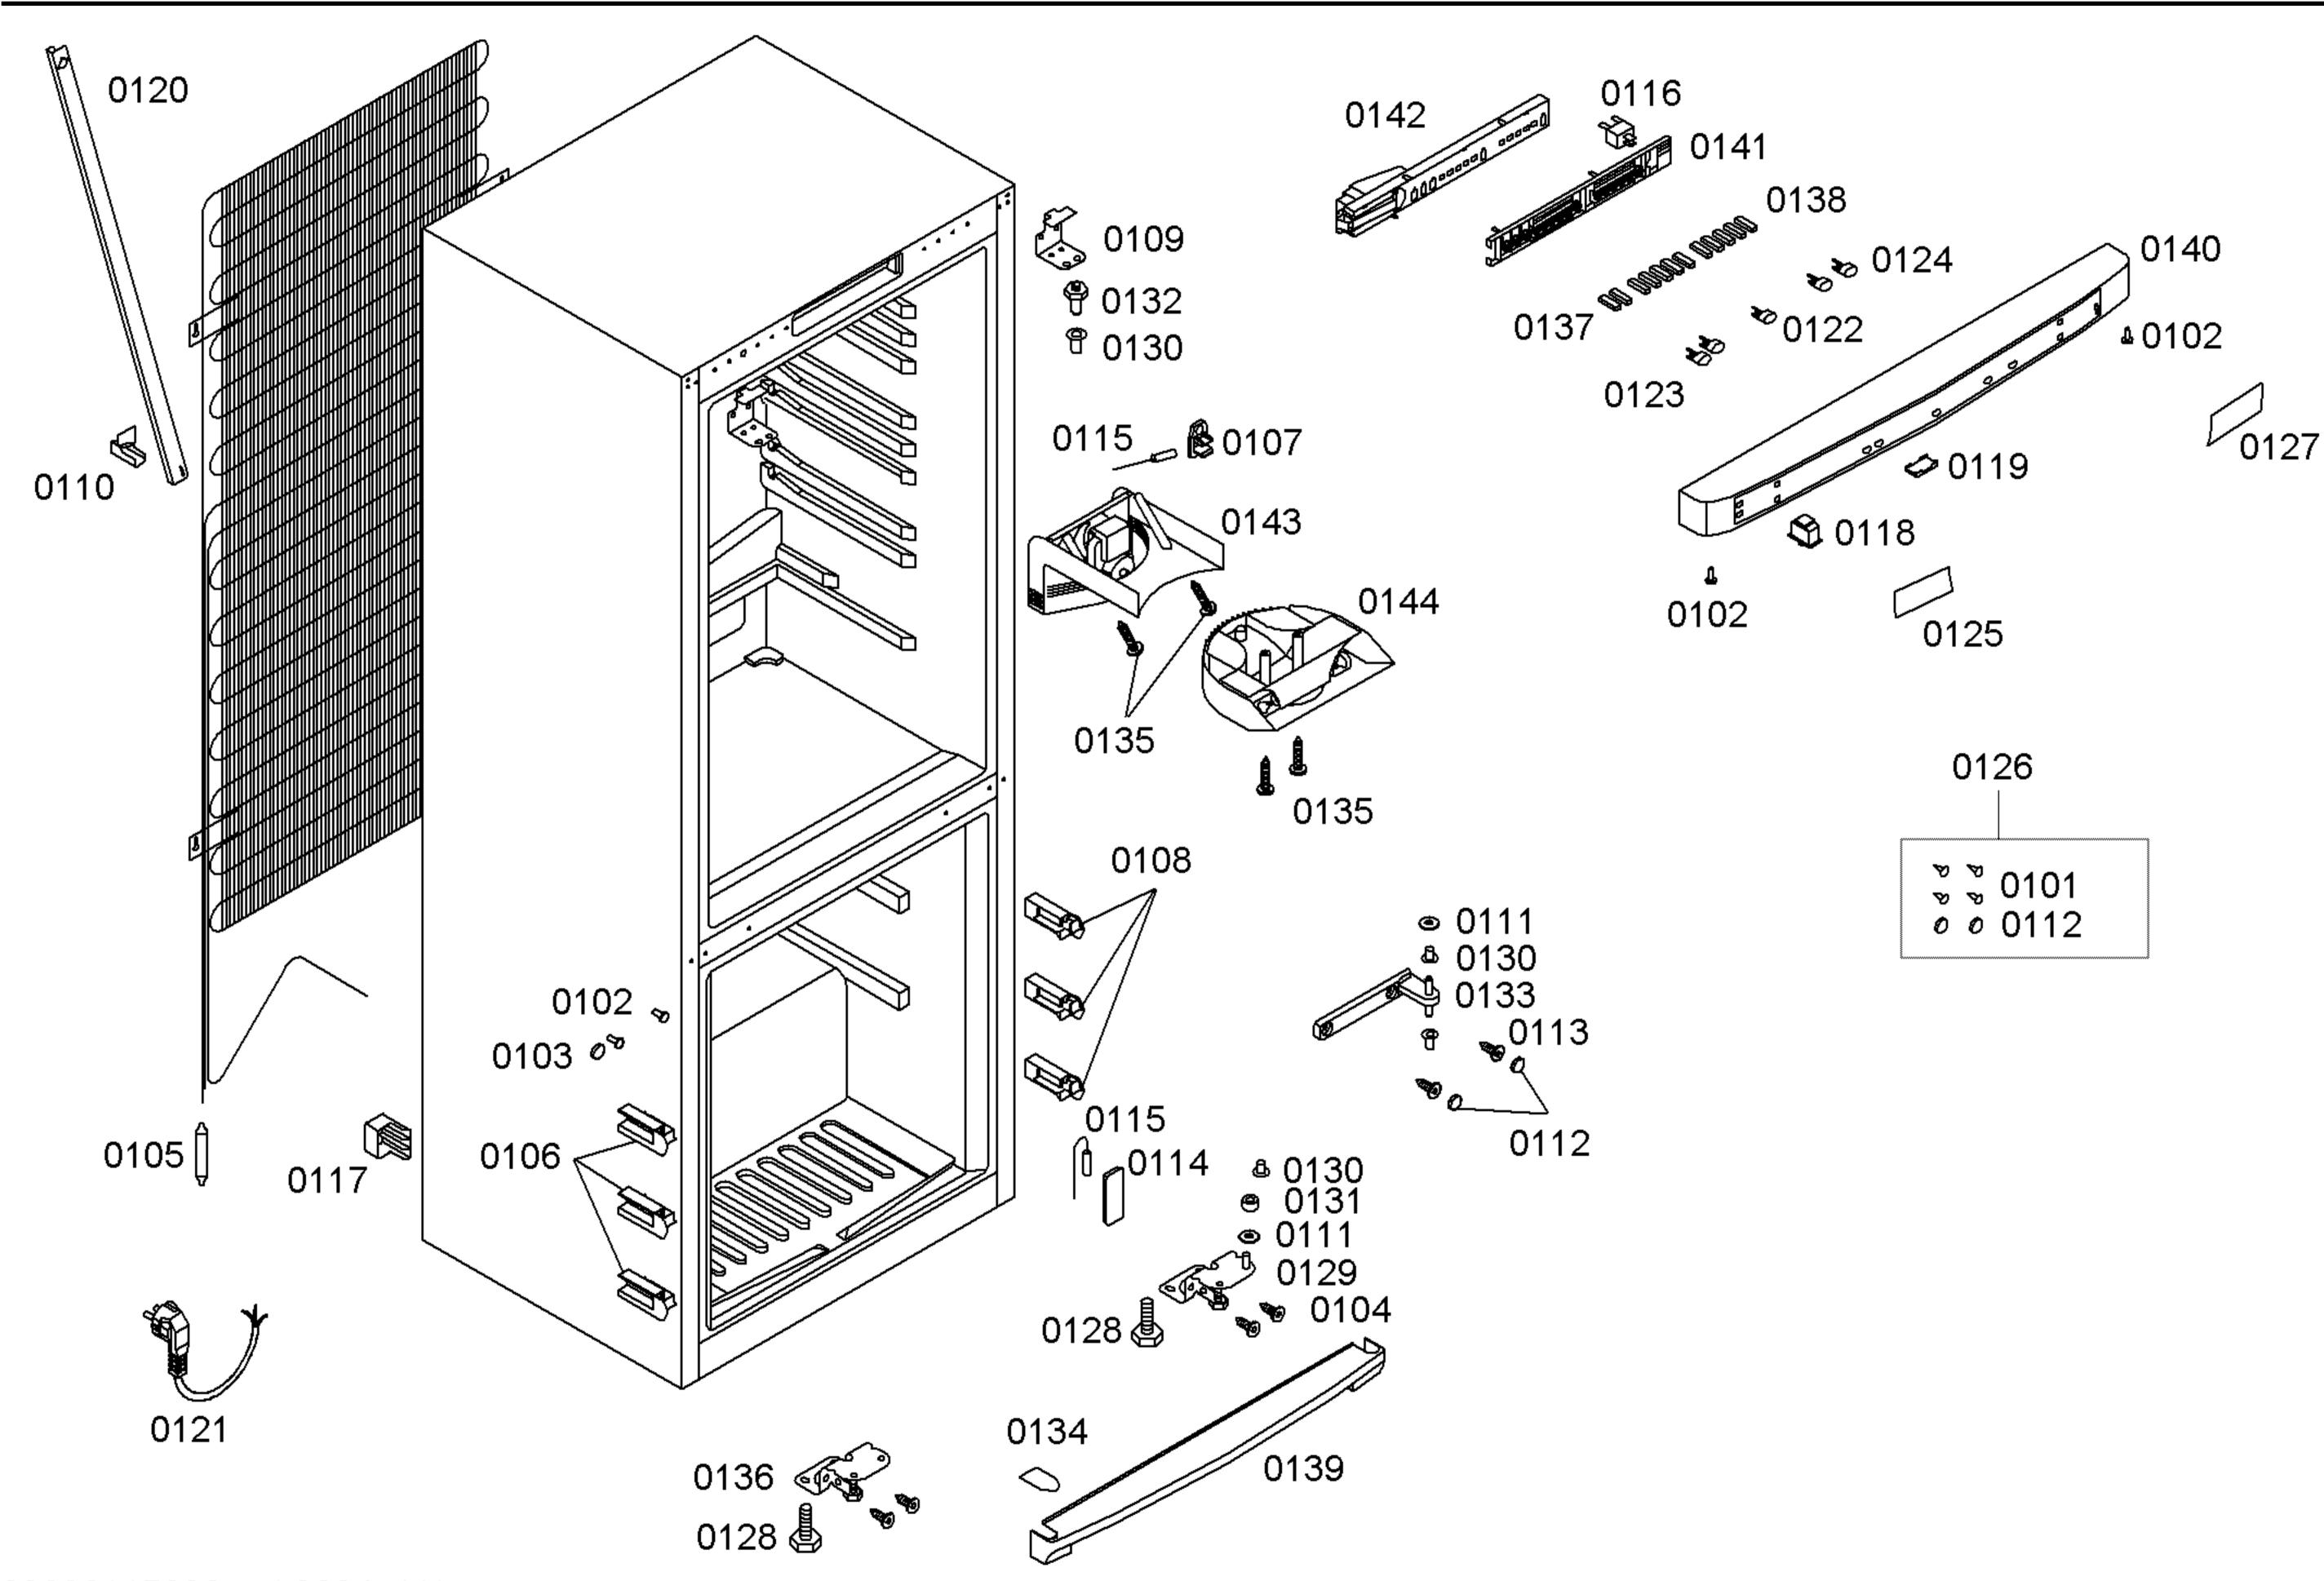

## Free-standing-refrigerator 2-door, Botto freestanding >= 60cm width

# Free-standing-refrigerator 2-door, Botto freestanding >= 60cm width

Copyright  $\bigcirc$  ( 2020 ) by Balay / 205502

| Klape Therm./Thermostat/Termostat |                       |
|-----------------------------------|-----------------------|
| Тур/Туре/Тіро                     |                       |
| Reglerstellung/Position/Conexión  | _                     |
| Schaltwerte/Switching values/     | ein/conex. ° <b>C</b> |
| Valeurs de commutation/Desconex.  | aus"/descon.          |
| (abtaven' od)                     | alarm'                |
|                                   |                       |