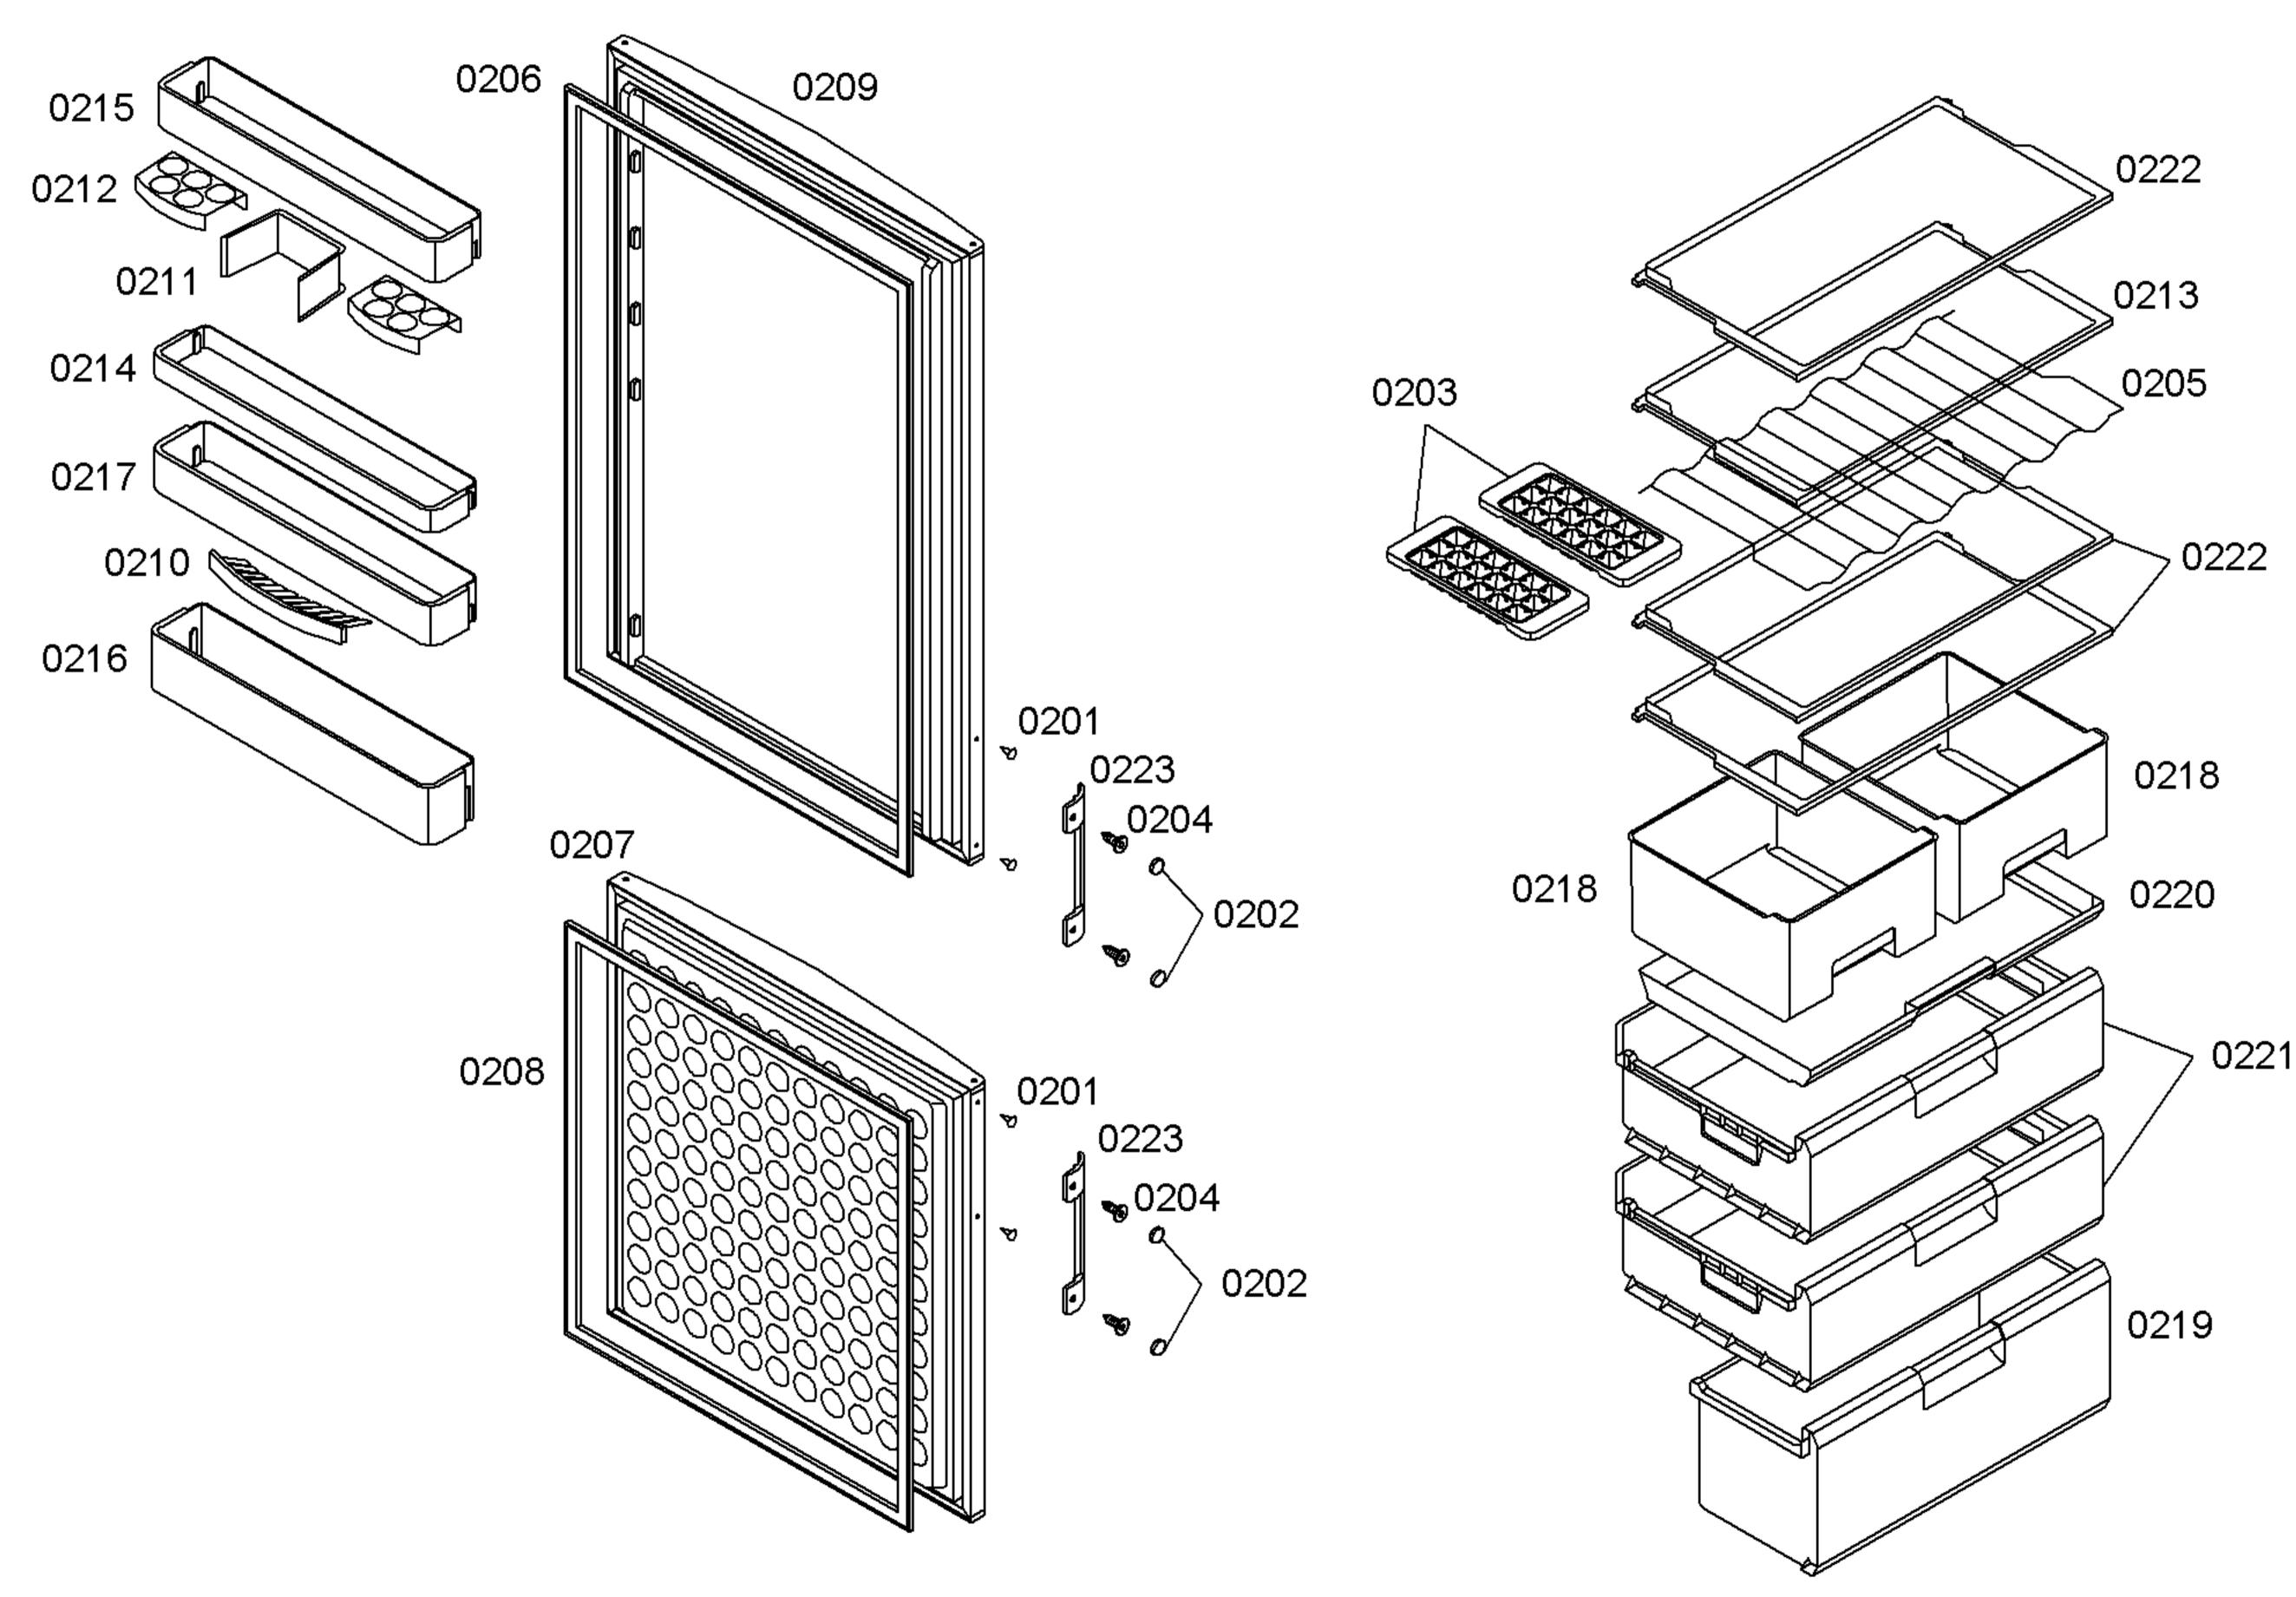

## Free-standing-refrigerator 2-door, Botto freestanding >= 60cm width

# Free-standing-refrigerator 2-door, Botto freestanding >= 60cm width

Copyright  $\bigcirc$  ( 2020 ) by Balay / 205502

| Klape Therm./Thermostat/Termostat |                       |
|-----------------------------------|-----------------------|
| Тур/Туре/Тіро                     |                       |
| Reglerstellung/Position/Conexión  | _                     |
| Schaltwerte/Switching values/     | ein/conex. ° <b>C</b> |
| Valeurs de commutation/Desconex.  | aus"/descon.          |
| (abtaven' od)                     | alarm'                |
|                                   |                       |