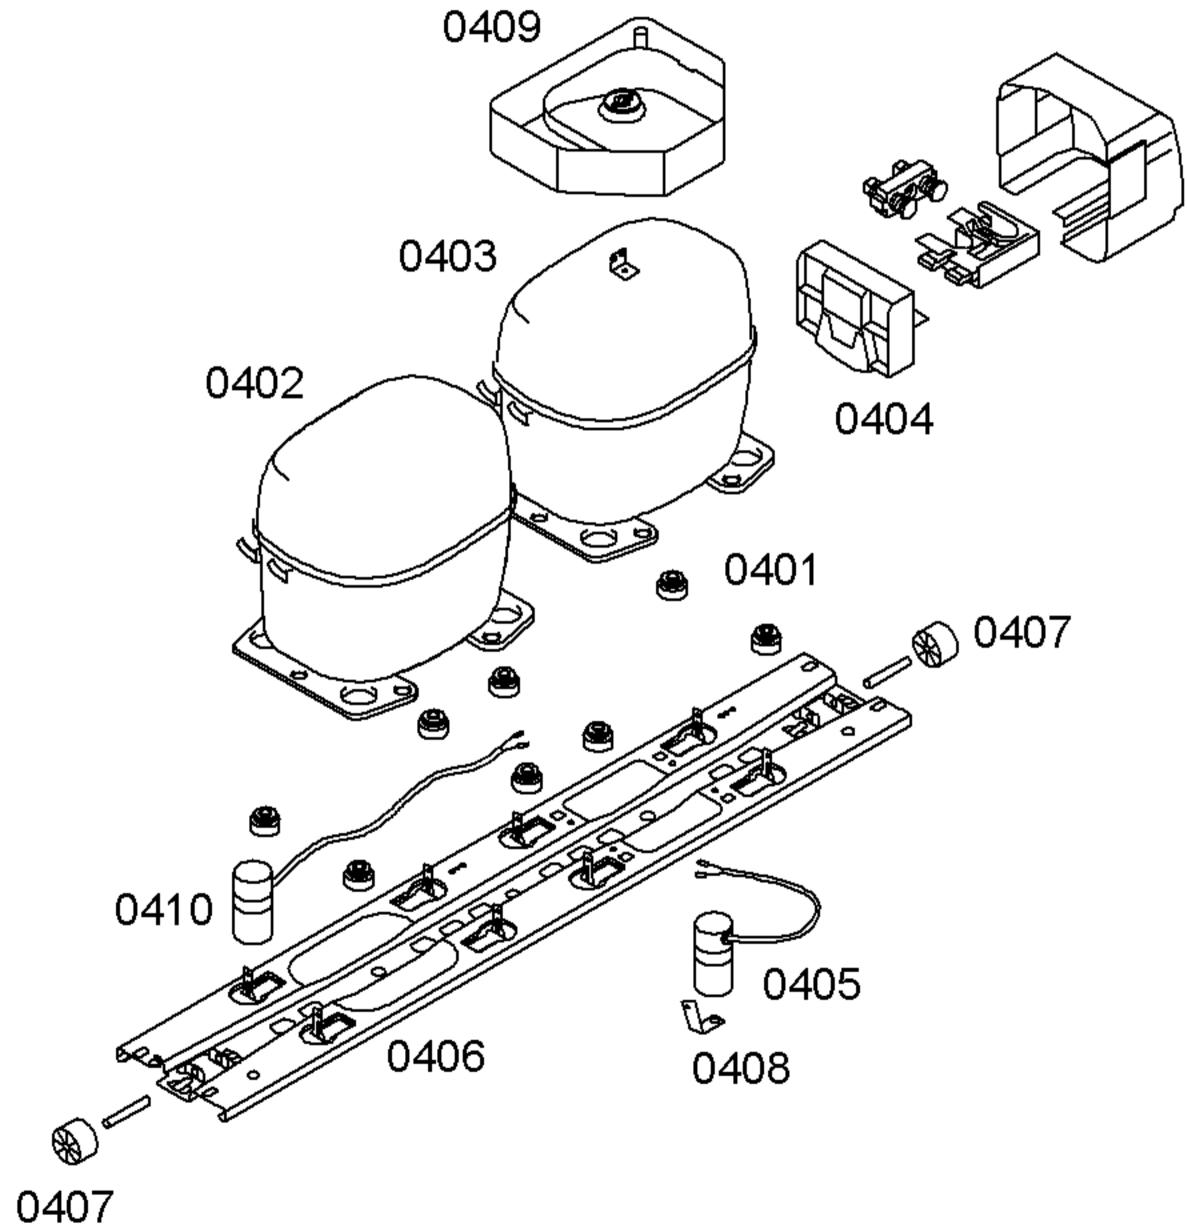

## Free-standing-refrigerator 2-door, Botto freestanding >= 60cm width

# Free-standing-refrigerator 2-door, Botto freestanding >= 60cm width

Copyright  $\bigcirc$  ( 2020 ) by Balay / 205502

| Klape Therm./Thermostat/Termostat |                       |
|-----------------------------------|-----------------------|
| Тур/Туре/Тіро                     |                       |
| Reglerstellung/Position/Conexión  | _                     |
| Schaltwerte/Switching values/     | ein/conex. ° <b>C</b> |
| Valeurs de commutation/Desconex.  | aus"/descon.          |
| (abtaven' od)                     | alarm'                |
|                                   |                       |

| TECHNISCHE DATEN/TECHNICAL DATA/DONNEES TECHNICUES/DATOS TECNICOS                                                                                                                                          |            |          |   |
|------------------------------------------------------------------------------------------------------------------------------------------------------------------------------------------------------------|------------|----------|---|
|                                                                                                                                                                                                            | KF         | GF       |   |
| Verdichter/Compressor/Compresseur/Compresor                                                                                                                                                                | LG         | Danfoss  |   |
| Тур/Туре/Тіро                                                                                                                                                                                              | NDA 69NAEM | TLES9KK2 |   |
| Förderleistung/Delivery/Debit/Aspiración I/h                                                                                                                                                               | 0440       | 0484     |   |
| Anlaufstromm/Starting current/Cour.démarrage/Int.arranque A                                                                                                                                                | 4,3        | 4,5      |   |
| Widerstand/Resistance/Resistencia. Ha/main/prin. Ohm                                                                                                                                                       | 31,9       | 16,5     |   |
| Hi/aux.                                                                                                                                                                                                    | 21,31      | 16,9     |   |
| Klape Therm./Thermostat/Termostat<br>Typ/Type/Tipo<br>Reglerstellung/Position/Conexión<br>Schaltwerte/Switching values/ein/conex. °C<br>Valeurs de commutation/Desconexaus"/descon.<br>(abtaven' od)alarm' | kalt warm  |          |   |
| Fülmenge/Fill. quantily/Charge/Carga R600 g                                                                                                                                                                | 30         |          |   |
| Anschlusswert/Comm. load/Puiss. Connect./Potenc. W                                                                                                                                                         | 160        |          |   |
| Heizung/Heater/Chauflage/Resistenc.descong.                                                                                                                                                                |            |          | 1 |
| Widerstand/Resistance/Resistencia KW                                                                                                                                                                       |            |          |   |
| Leistung/Power/Puissance/Potencia W                                                                                                                                                                        |            |          |   |
| Ventilator/Blower/Ventilateur/Ventilador<br>Widerstand/Resistance/Resistencia                                                                                                                              |            |          |   |