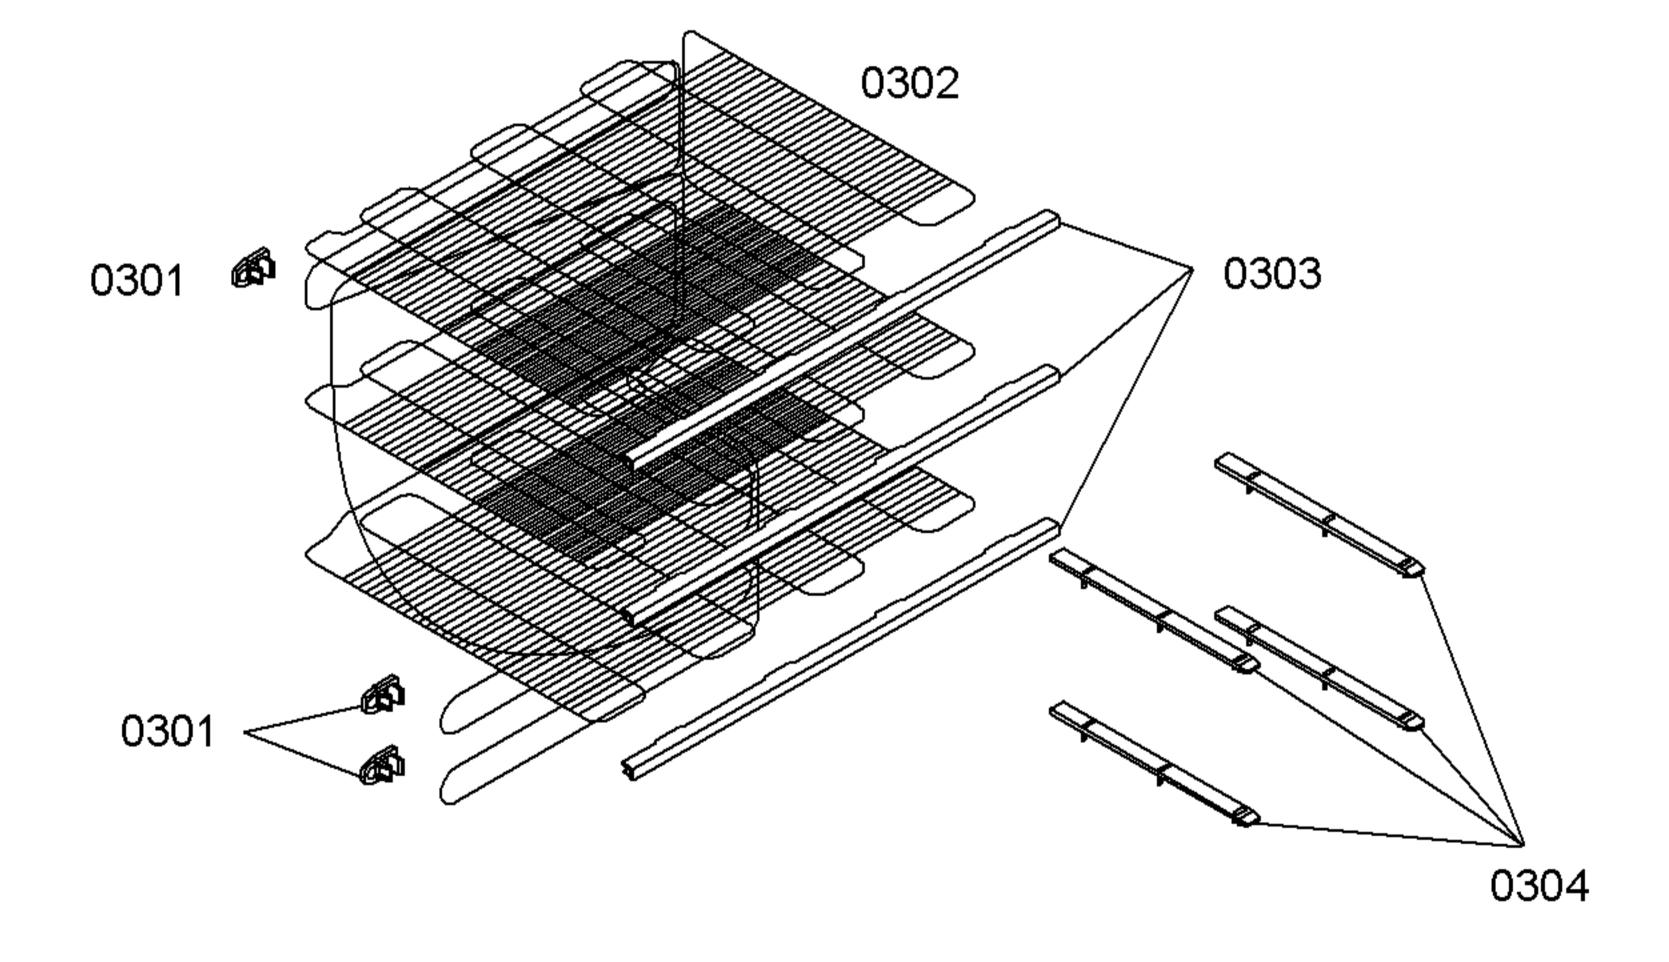

## Free-standing-refrigerator 2-door, Botto freestanding >= 60cm width

# Free-standing-refrigerator 2-door, Botto freestanding >= 60cm width

Copyright  $\bigcirc$  ( 2020 ) by Balay / 205502

| Klape Therm./Thermostat/Termostat |                       |
|-----------------------------------|-----------------------|
| Тур/Туре/Тіро                     |                       |
| Reglerstellung/Position/Conexión  | _                     |
| Schaltwerte/Switching values/     | ein/conex. ° <b>C</b> |
| Valeurs de commutation/Desconex.  | aus"/descon.          |
| (abtaven' od)                     | alarm'                |
|                                   |                       |