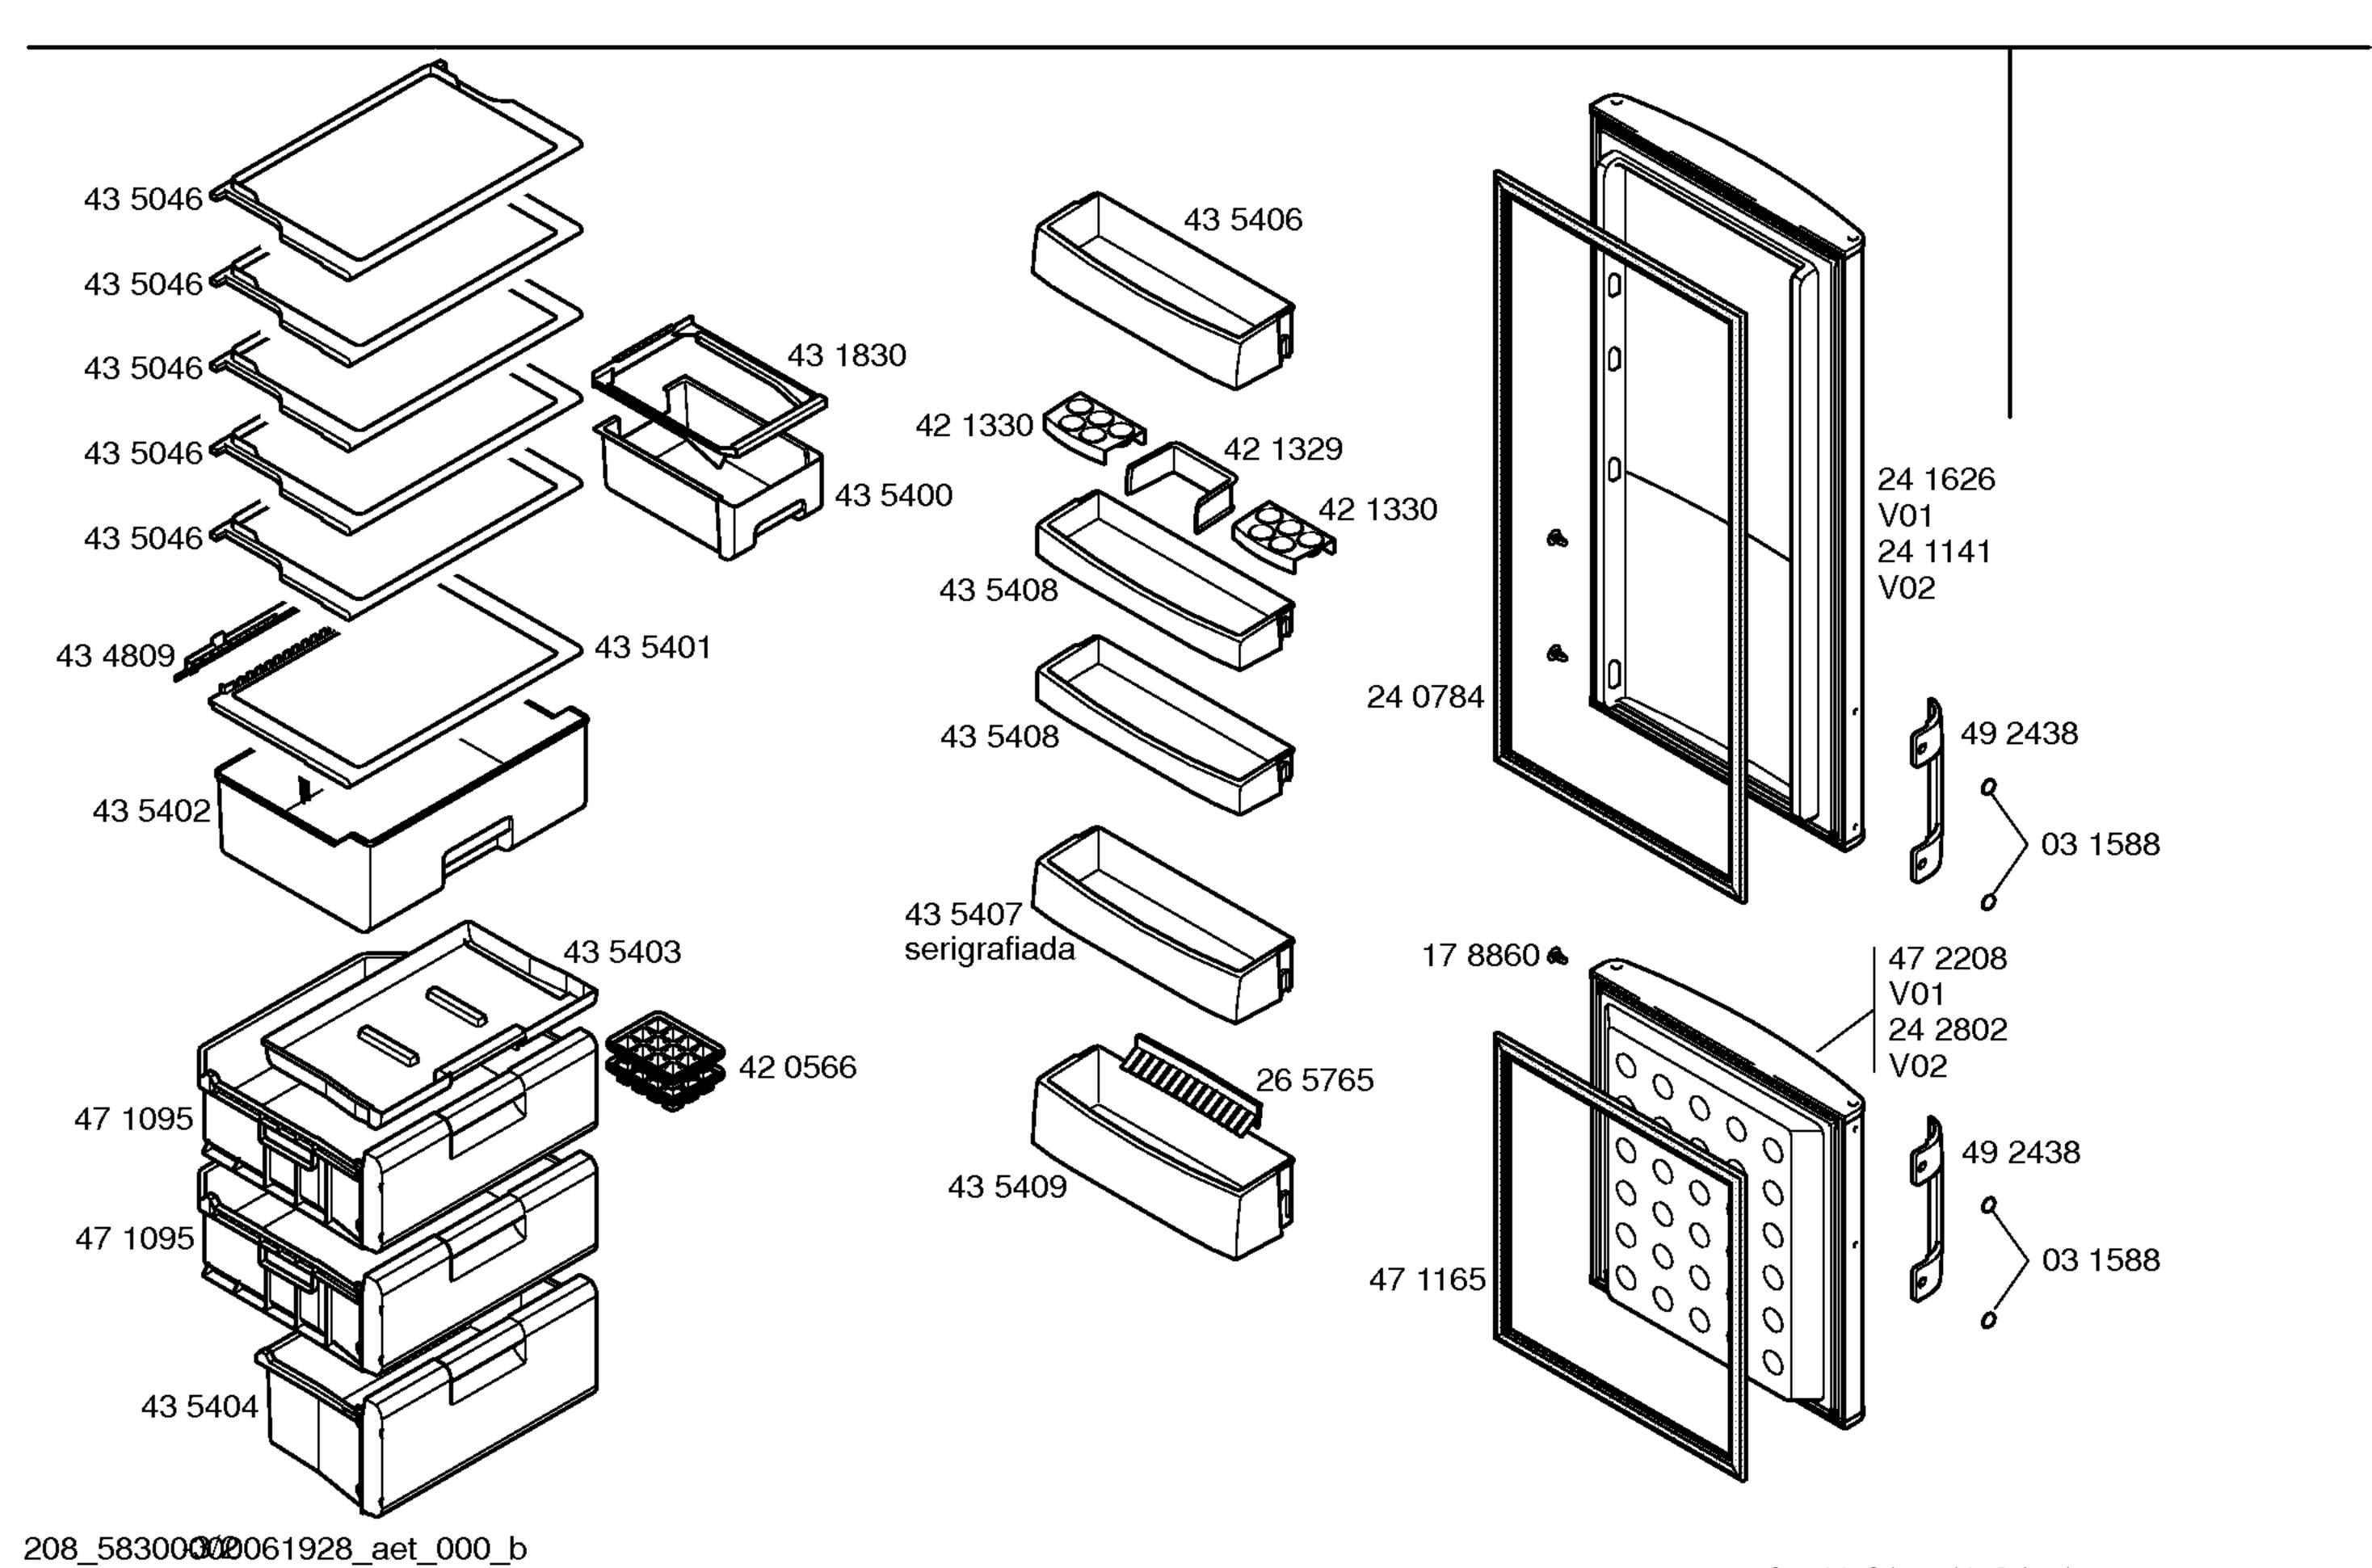

Libro de instrucciones 58 7191 (de,en,es,pt)

Instrucc. de instalación 58 9445 (de,en,es,pt)

- 1) 16 8766 Cjto.reparación
- 2) 16 9176
- 3) 42 1285
- 4) 42 1286
- 5) 18 4433
- 6) 42 2307
- 7) 42 2308

|      |           | ***      |  |
|------|-----------|----------|--|
| Pos. | LG        | Aspera   |  |
|      | NDA62NAEG | EMU32CLC |  |
| 1    | 14 2000   | 14 2004  |  |
| 2    |           |          |  |
| 3    |           |          |  |
| 4    | 17 1011   | 42 0759  |  |
| 5    |           |          |  |
| 6    | 49 0594   | 49 0596  |  |
| 7    | 49 0755   | 49 0755  |  |
| 8    | 43 2600   | 43 2600  |  |
| 9    | 05 0166   | 05 0166  |  |
| 10   |           |          |  |
| 11   |           |          |  |
| 12   |           |          |  |
| 13   |           |          |  |