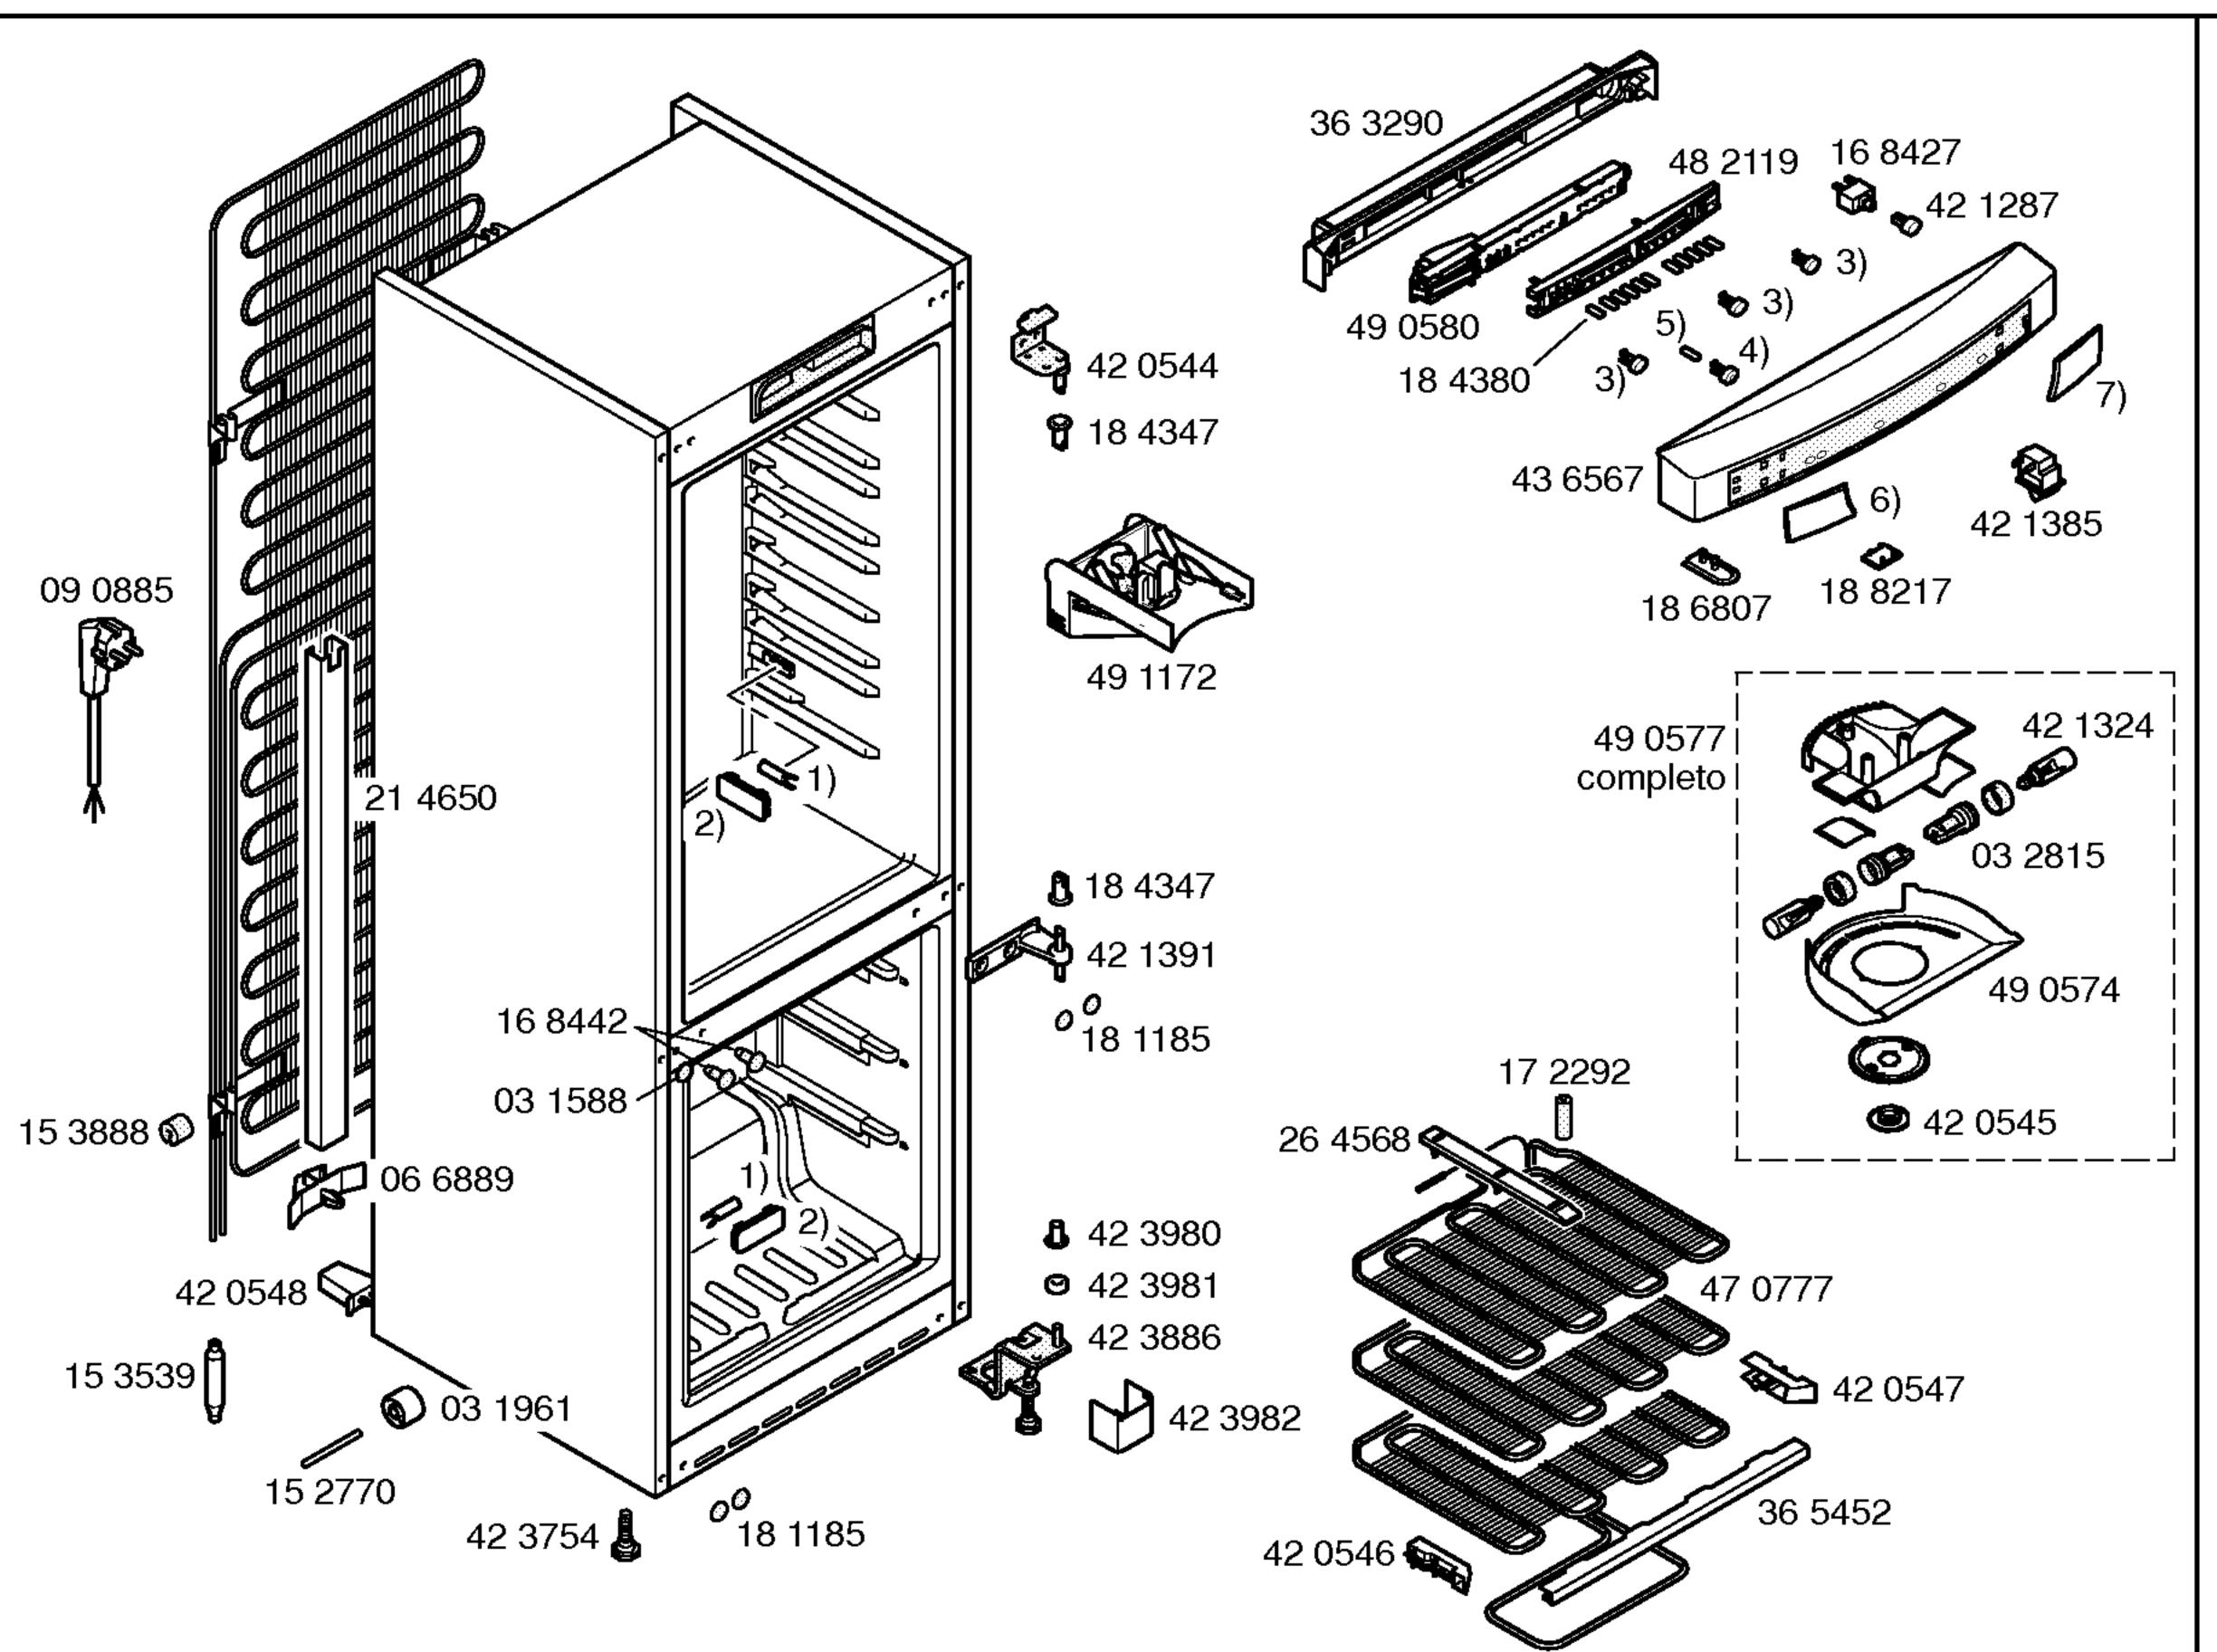

Libro de instrucciones 58 7191 (de,en,es,pt)

Instrucc. de instalación 58 9445 (de,en,es,pt)

- 1) 16 8766 Cjto.reparación
- 2) 16 9176
- 3) 42 1285
- 4) 42 1286
- 5) 18 4433
- 6) 42 2307
- 7) 42 2308

|      |           | ***      |  |
|------|-----------|----------|--|
| Pos. | LG        | Aspera   |  |
|      | NDA62NAEG | EMU32CLC |  |
| 1    | 14 2000   | 14 2004  |  |
| 2    |           |          |  |
| 3    |           |          |  |
| 4    | 17 1011   | 42 0759  |  |
| 5    |           |          |  |
| 6    | 49 0594   | 49 0596  |  |
| 7    | 49 0755   | 49 0755  |  |
| 8    | 43 2600   | 43 2600  |  |
| 9    | 05 0166   | 05 0166  |  |
| 10   |           |          |  |
| 11   |           |          |  |
| 12   |           |          |  |
| 13   |           |          |  |