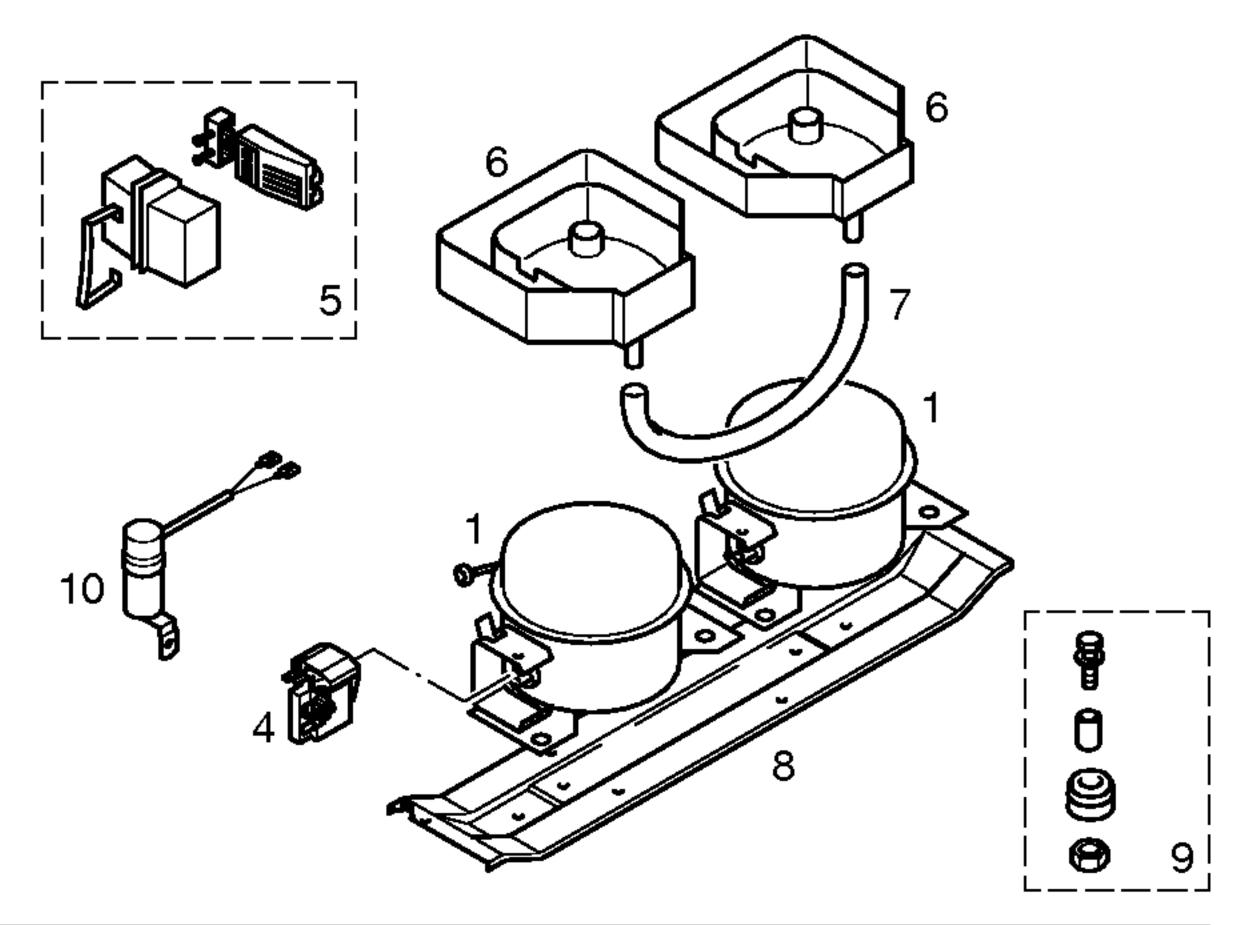

Libro de instrucciones 58 7191 (de,en,es,pt)

Instrucc. de instalación 58 9445 (de,en,es,pt)

- 1) 16 8766 Cjto.reparación
- 2) 16 9176
- 3) 42 1285
- 4) 42 1286
- 5) 18 4433
- 6) 42 2307
- 7) 42 2308

|      |           | ***      |  |
|------|-----------|----------|--|
| Pos. | LG        | Aspera   |  |
|      | NDA62NAEG | EMU32CLC |  |
| 1    | 14 2000   | 14 2004  |  |
| 2    |           |          |  |
| 3    |           |          |  |
| 4    | 17 1011   | 42 0759  |  |
| 5    |           |          |  |
| 6    | 49 0594   | 49 0596  |  |
| 7    | 49 0755   | 49 0755  |  |
| 8    | 43 2600   | 43 2600  |  |
| 9    | 05 0166   | 05 0166  |  |
| 10   |           |          |  |
| 11   |           |          |  |
| 12   |           |          |  |
| 13   |           |          |  |