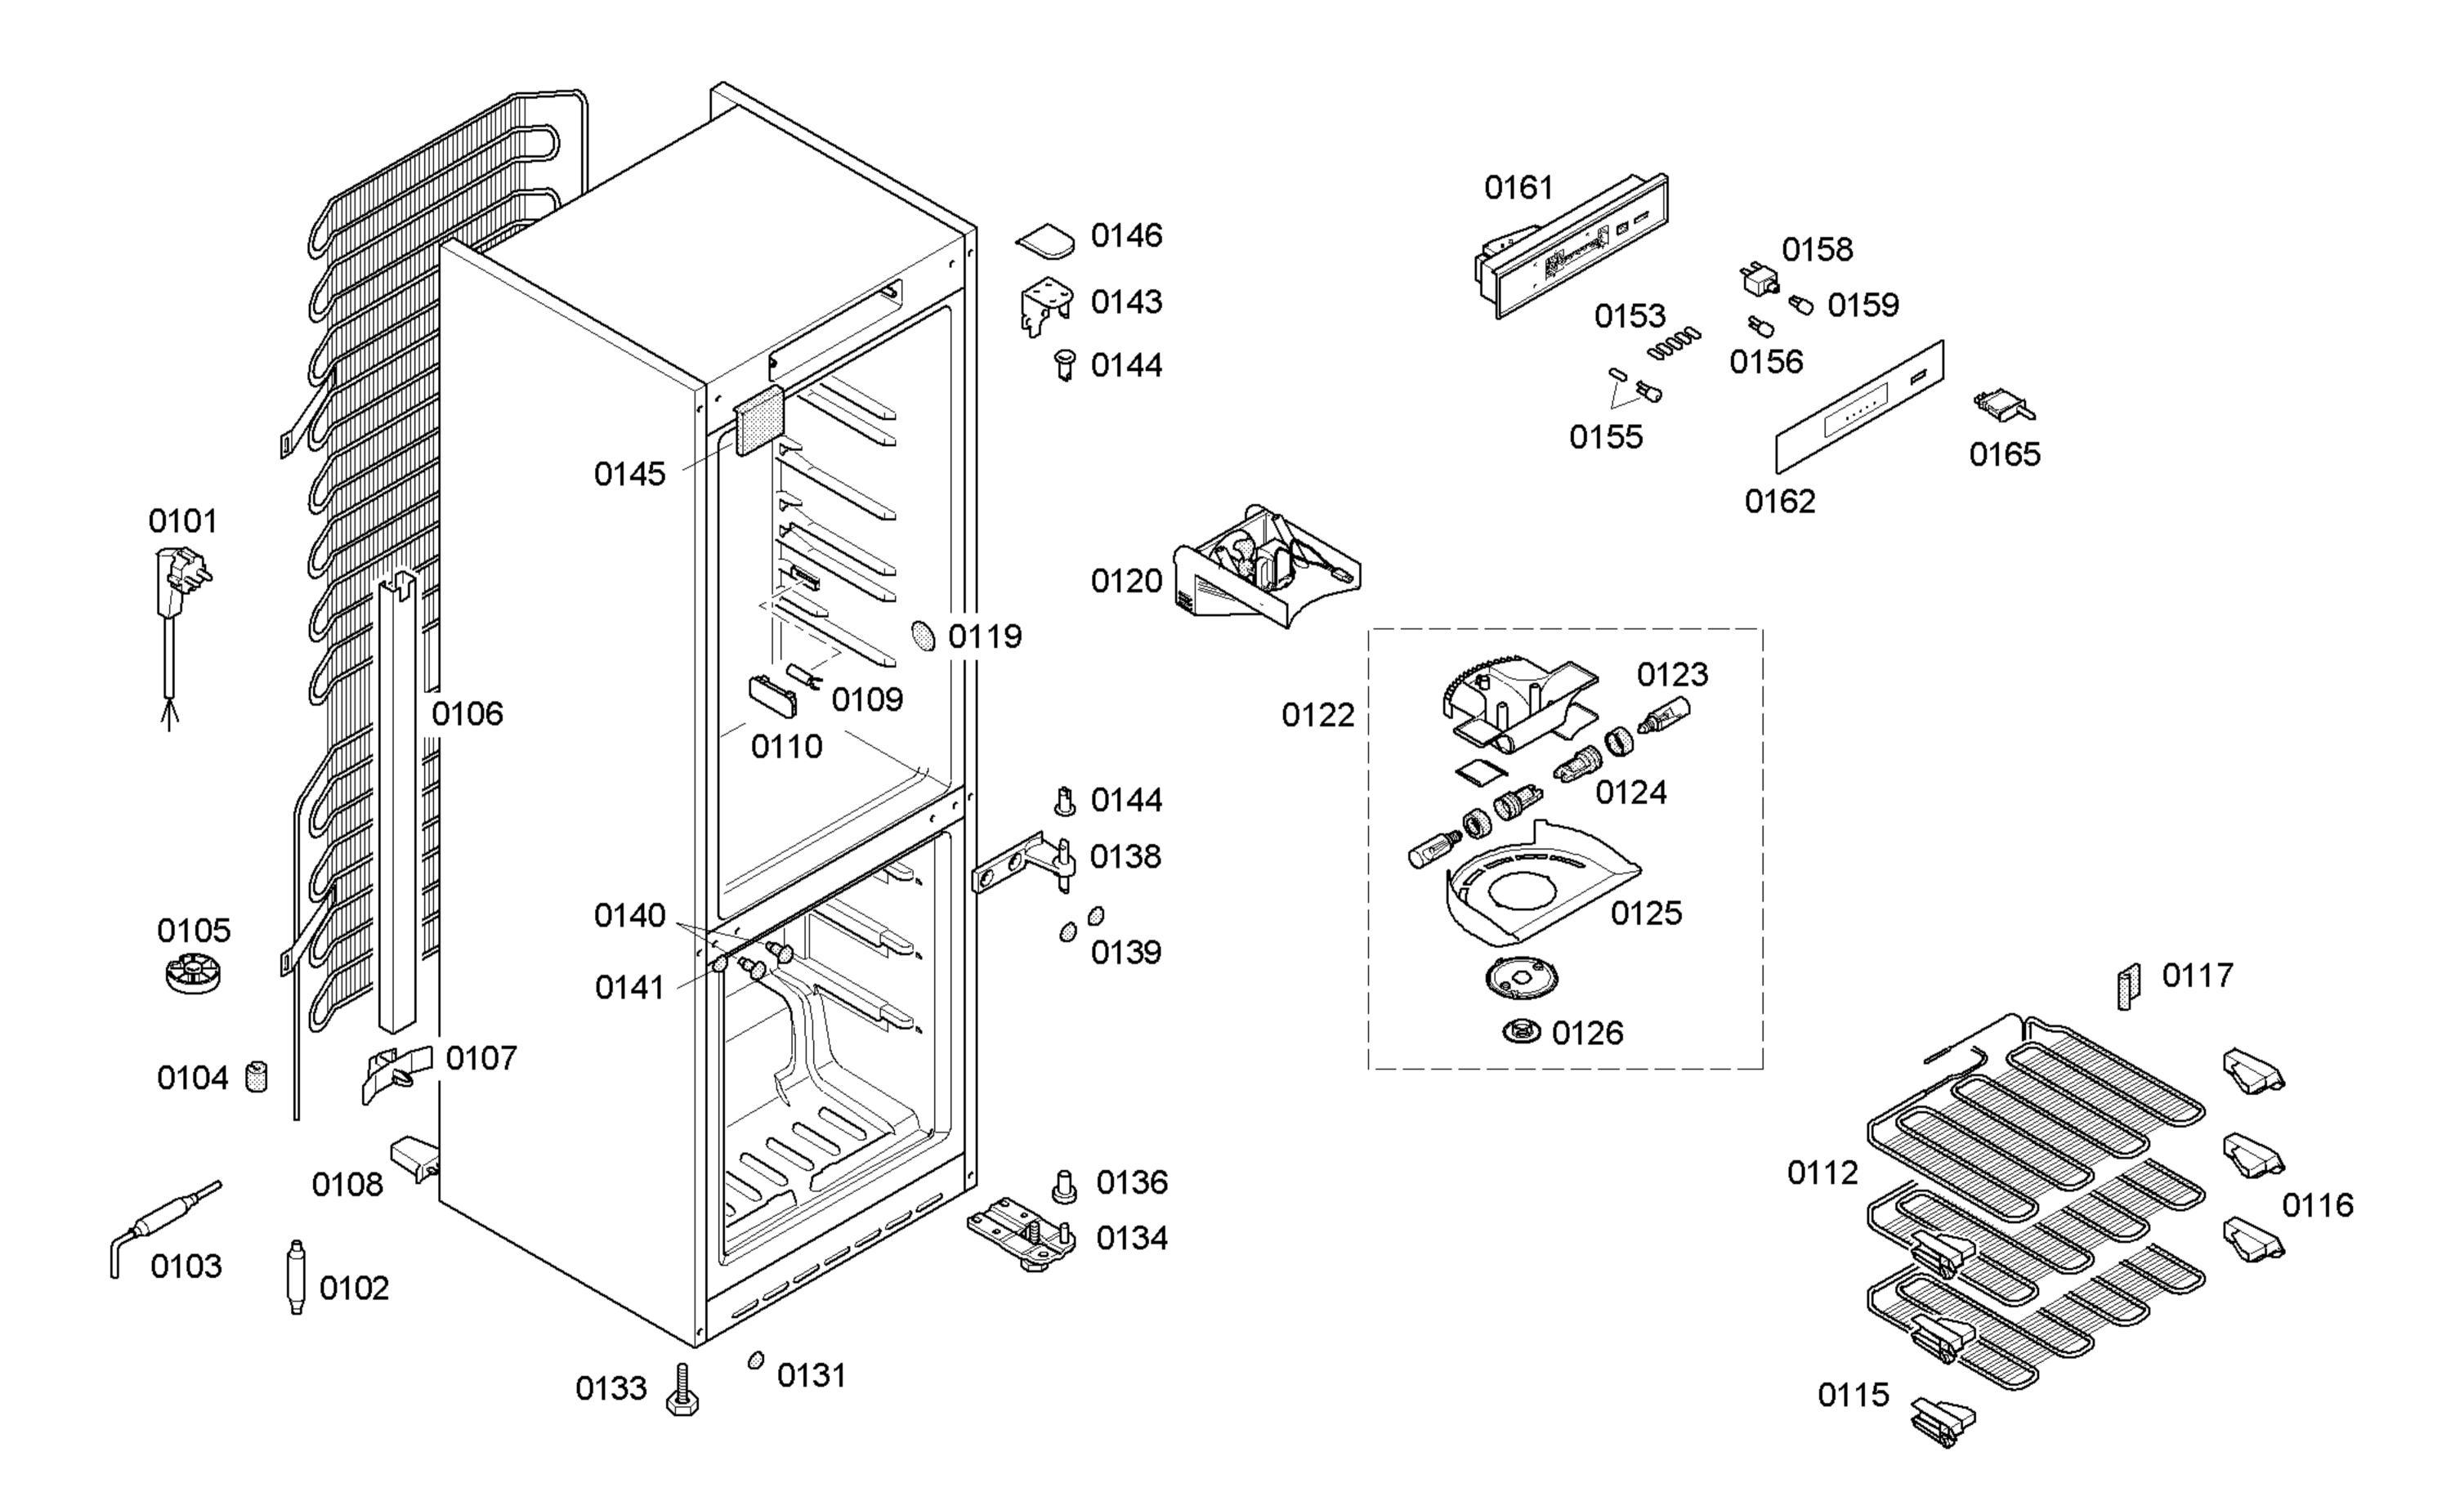

## Free-standing-refrigerator 2-door, Botto freestanding >= 60cm width



## 58300000128683 aet 000 a 2/3



## Free-standing-refrigerator 2-door, Botto freestanding >= 60cm width







TECHNISCHE DATEN / TECHNICAL DATA / DATOS TE

Test conditions: CECOMAF (evap. temp. -25°C)

Verdichter/Compressor/Compresor Typ/Type/Tipo

Anlaufkondensator/Runing capacitor/Condensador de ma Stromverbraucht/Current consumption/Int. consumo Leistungverbraucht/Power consumption/Potencia cons. C.O.P.

Kühlleistung/Cooling capacity/Potencia frigorífica

Fülmenge/Fill. quantily/Charge/Carga R600a.

\* Siehe Typenschild / See identification plate / Ver plaqueta de características

| EC | NIC | 203 | 3 |
|----|-----|-----|---|
|    |     |     |   |

| Eentieee                |