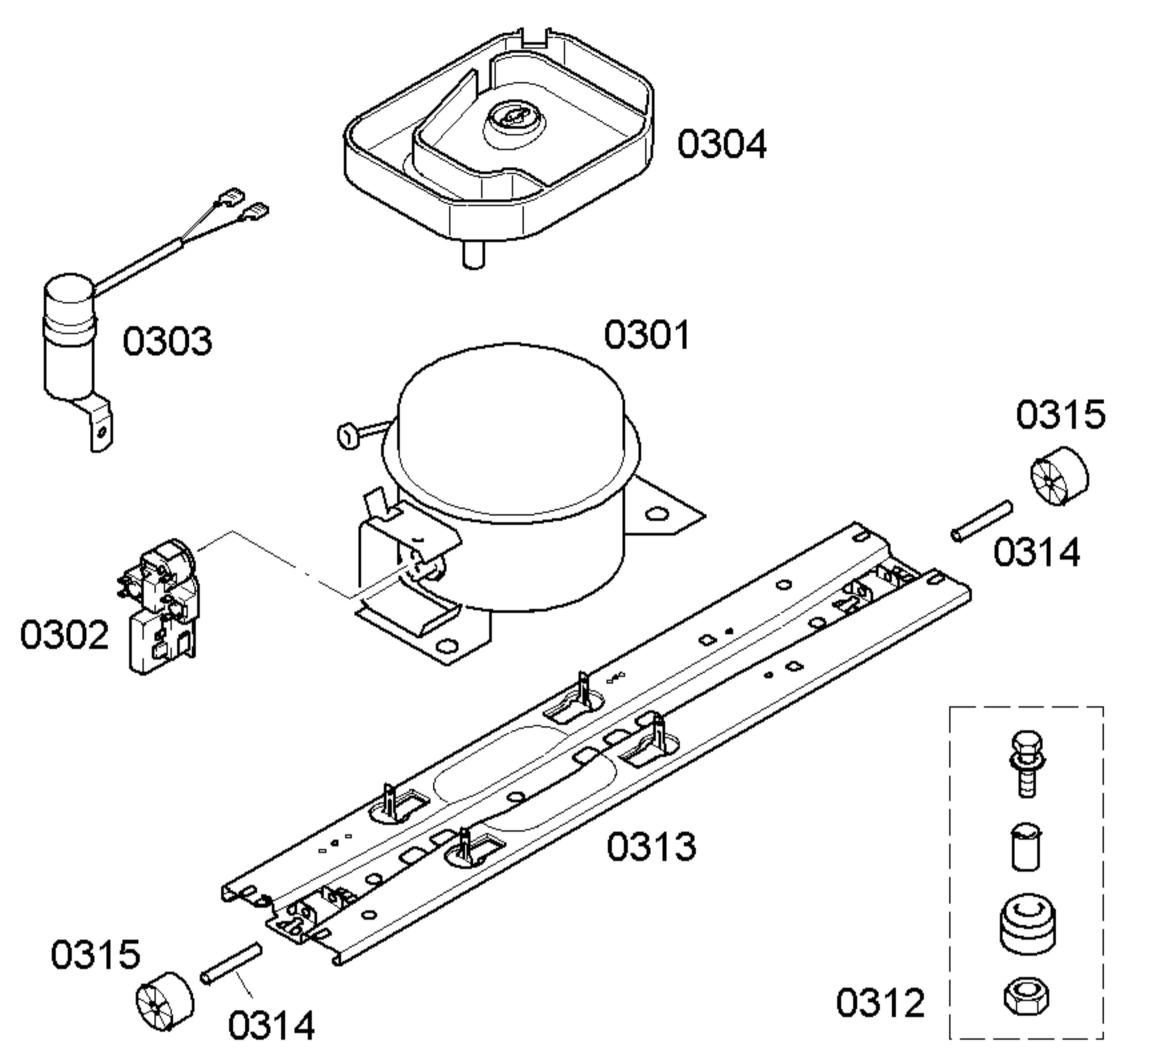

## Free-standing-refrigerator 2-door, Botto freestanding >= 60cm width

TECHNISCHE DATEN / TECHNICAL DATA / DATOS TE

Test conditions: CECOMAF (evap. temp. -25°C)

Verdichter/Compressor/Compresor Typ/Type/Tipo

Anlaufkondensator/Runing capacitor/Condensador de ma Stromverbraucht/Current consumption/Int. consumo Leistungverbraucht/Power consumption/Potencia cons. C.O.P.

Kühlleistung/Cooling capacity/Potencia frigorífica

Fülmenge/Fill. quantily/Charge/Carga R600a.

\* Siehe Typenschild / See identification plate / Ver plaqueta de características

| EC | NIC | 203 | 3 |
|----|-----|-----|---|
|    |     |     |   |

| Eentieee                |                                                      |                                                      |                                                     |  |  |  |
|-------------------------|------------------------------------------------------|------------------------------------------------------|-----------------------------------------------------|--|--|--|
|                         |                                                      |                                                      |                                                     |  |  |  |
| narcha<br>A<br>W<br>W/W | Matsushita<br>DA125E<br>NO<br>0,90<br>136,00<br>1,07 | Matsushita<br>DC125E<br>NO<br>0,88<br>129,00<br>1,15 | Danfoss<br>NLX11KK<br>YES<br>0,51<br>108,00<br>1,36 |  |  |  |
| W                       | 145                                                  | 148                                                  | 147                                                 |  |  |  |
| g                       | *                                                    | *                                                    | *                                                   |  |  |  |