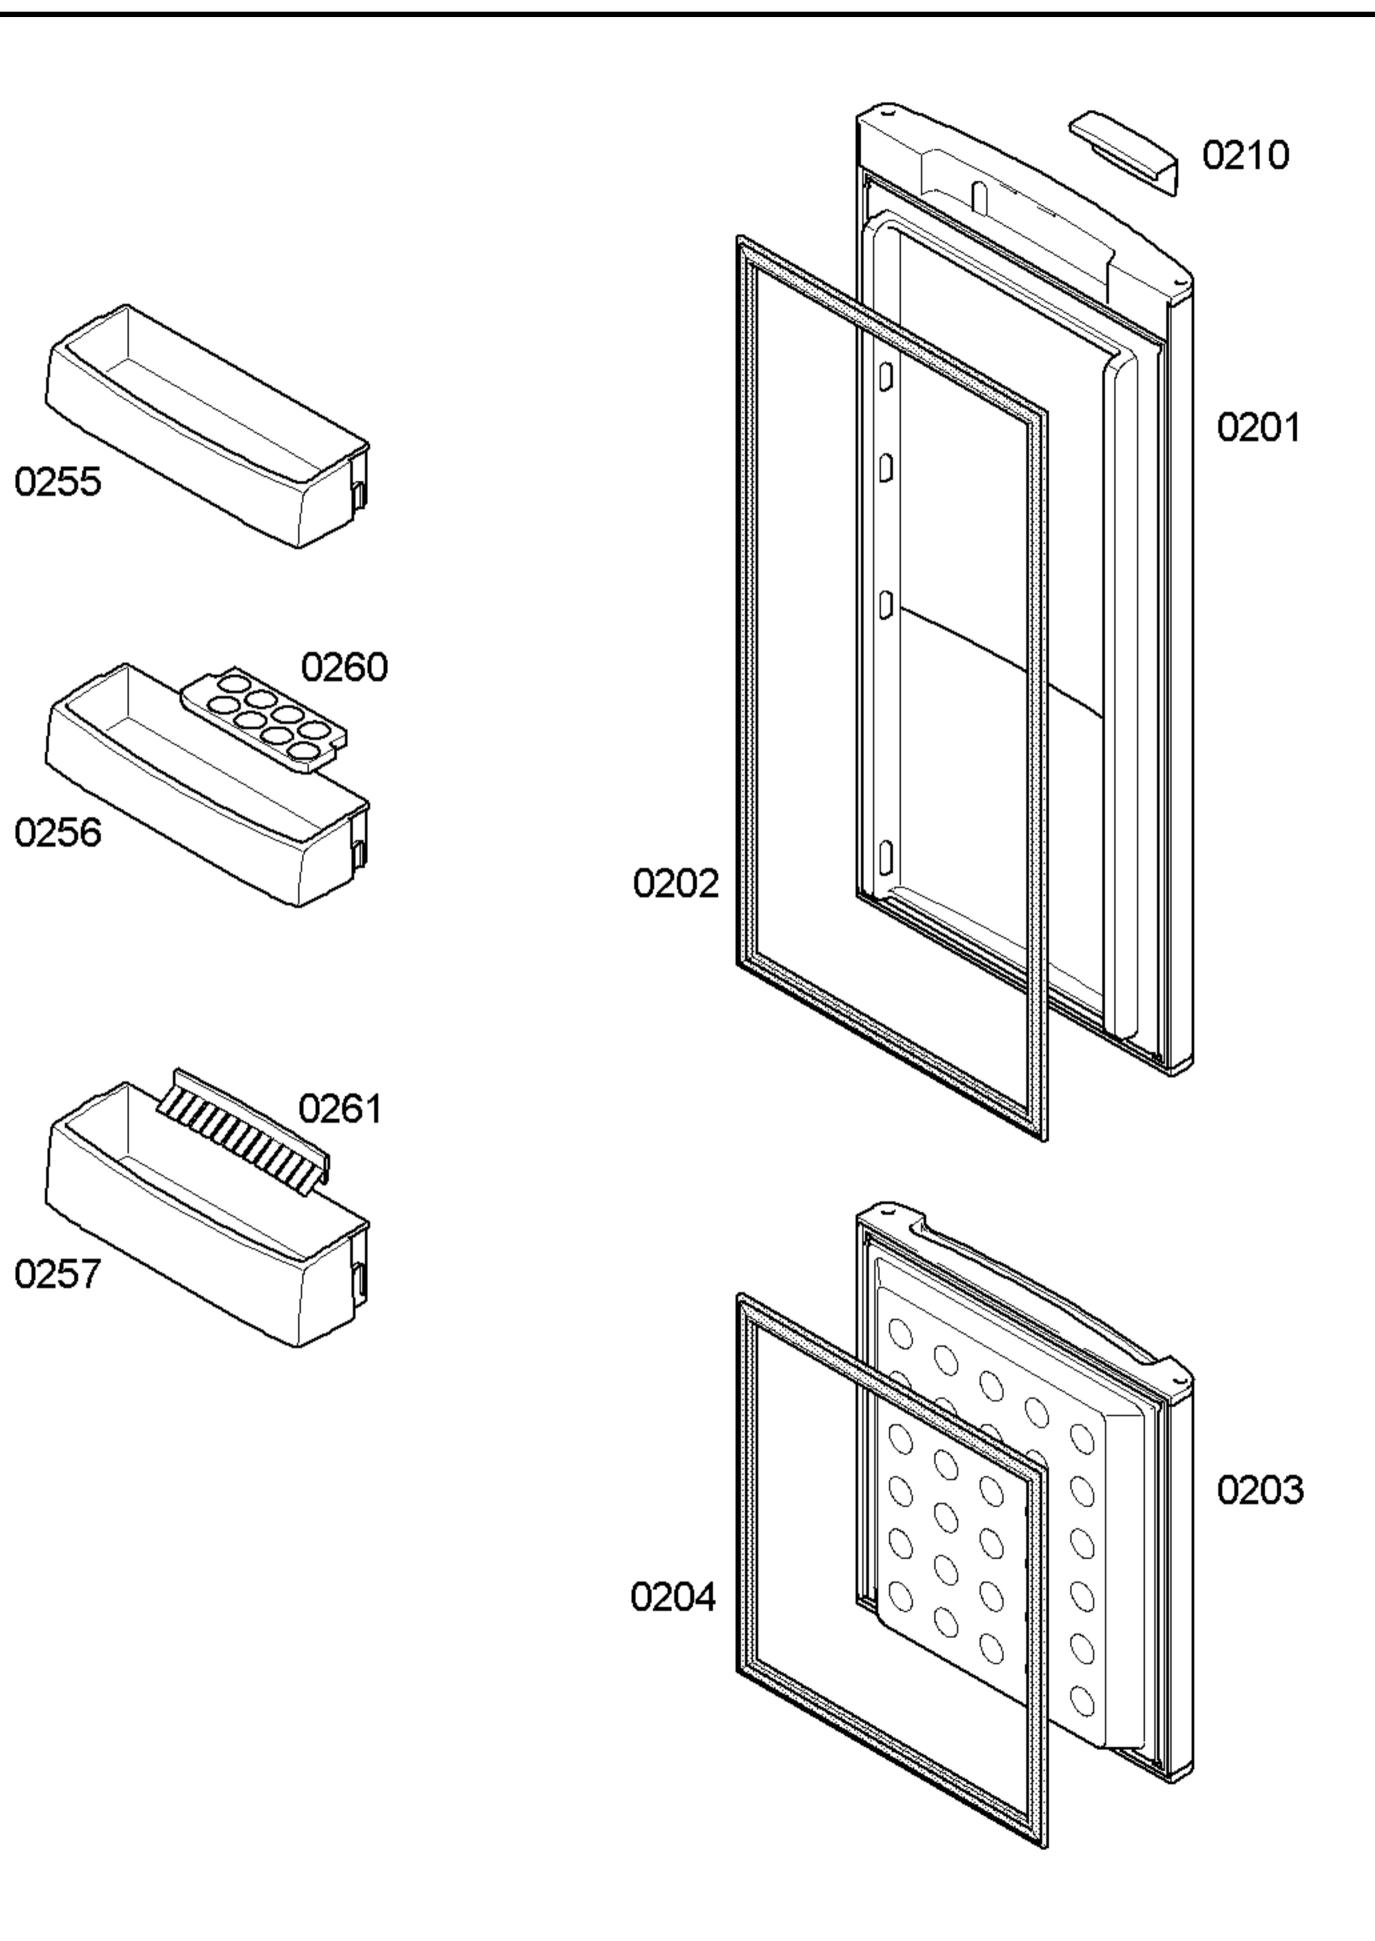

## Free-standing-refrigerator 2-door, Botto freestanding >= 60cm width



## 58300000128683 aet 000 a 2/3



## Free-standing-refrigerator 2-door, Botto freestanding >= 60cm width







TECHNISCHE DATEN / TECHNICAL DATA / DATOS TE

Test conditions: CECOMAF (evap. temp. -25°C)

Verdichter/Compressor/Compresor Typ/Type/Tipo

Anlaufkondensator/Runing capacitor/Condensador de ma Stromverbraucht/Current consumption/Int. consumo Leistungverbraucht/Power consumption/Potencia cons. C.O.P.

Kühlleistung/Cooling capacity/Potencia frigorífica

Fülmenge/Fill. quantily/Charge/Carga R600a.

\* Siehe Typenschild / See identification plate / Ver plaqueta de características

| EC | NIC | 203 | 3 |
|----|-----|-----|---|
|    |     |     |   |

| Eentieee                |                                                      |                                                      |