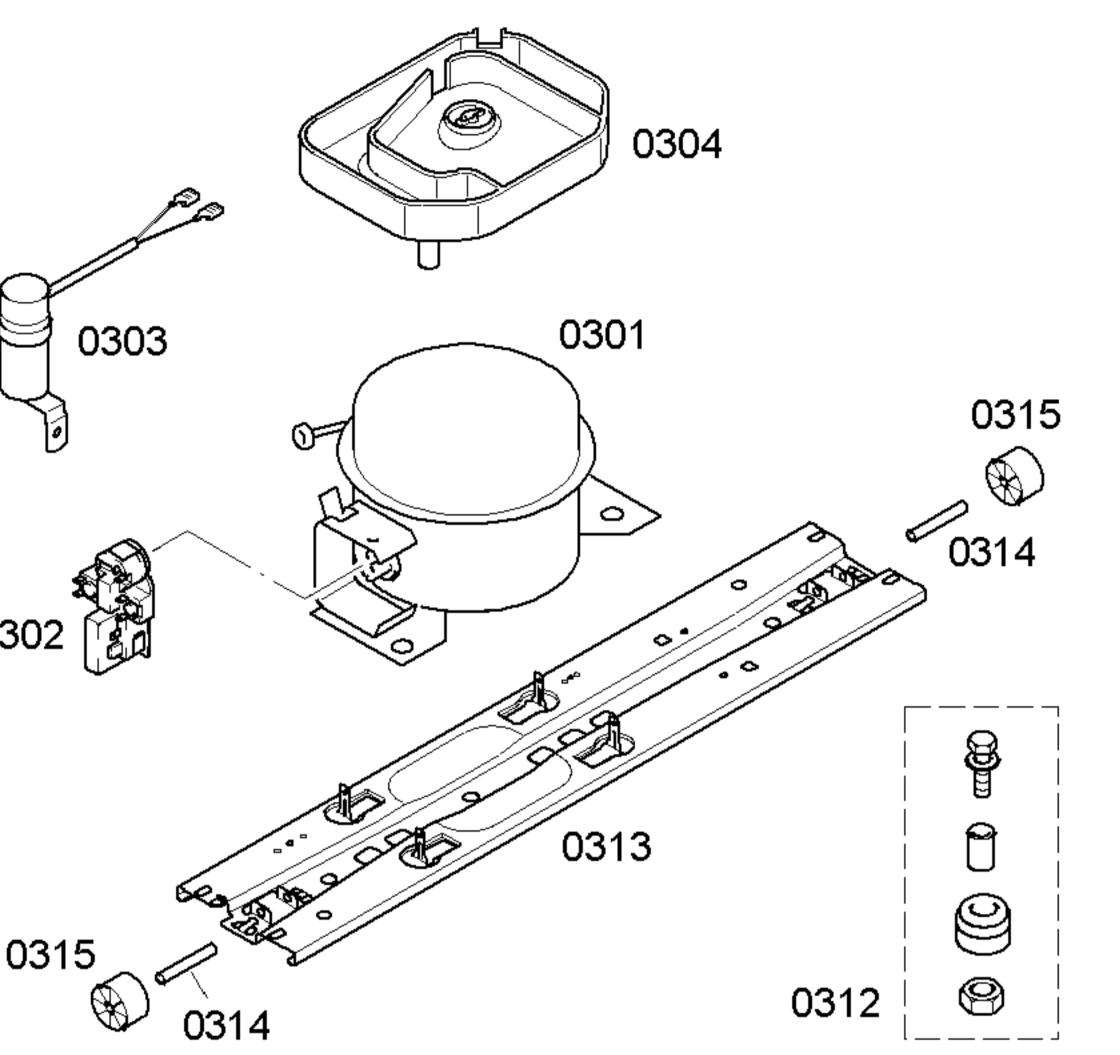

## Free-standing-refrigerator 2-door, Botto freestanding >= 60cm width

TECHNISCHE DATEN / TECHNICAL DATA / DATOS TE

Test conditions: CECOMAF (evap. temp. -25°C)

Verdichter/Compressor/Compresor Typ/Type/Tipo

Anlaufkondensator/Runing capacitor/Condensador de ma Stromverbraucht/Current consumption/Int. consumo Leistungverbraucht/Power consumption/Potencia cons. C.O.P.

Kühlleistung/Cooling capacity/Potencia frigorífica

Fülmenge/Fill. quantily/Charge/Carga R600a.

\* Siehe Typenschild / See identification plate / Ver plaqueta de características

| EC | NIC | 203 | 3 |
|----|-----|-----|---|
|    |     |     |   |

| Eentieee                |                                                      |                                                      |                                                     |  |  |  |
|-------------------------|------------------------------------------------------|------------------------------------------------------|-----------------------------------------------------|--|--|--|
|                         |                                                      |                                                      |                                                     |  |  |  |
| narcha<br>A<br>W<br>W/W | Matsushita<br>DA125E<br>NO<br>0,90<br>136,00<br>1,07 | Matsushita<br>DC125E<br>NO<br>0,88<br>129,00<br>1,15 | Danfoss<br>NLX11KK<br>YES<br>0,51<br>108,00<br>1,36 |  |  |  |
| W                       | 145                                                  | 148                                                  | 147                                                 |  |  |  |
| g                       | *                                                    | *                                                    | *                                                   |  |  |  |