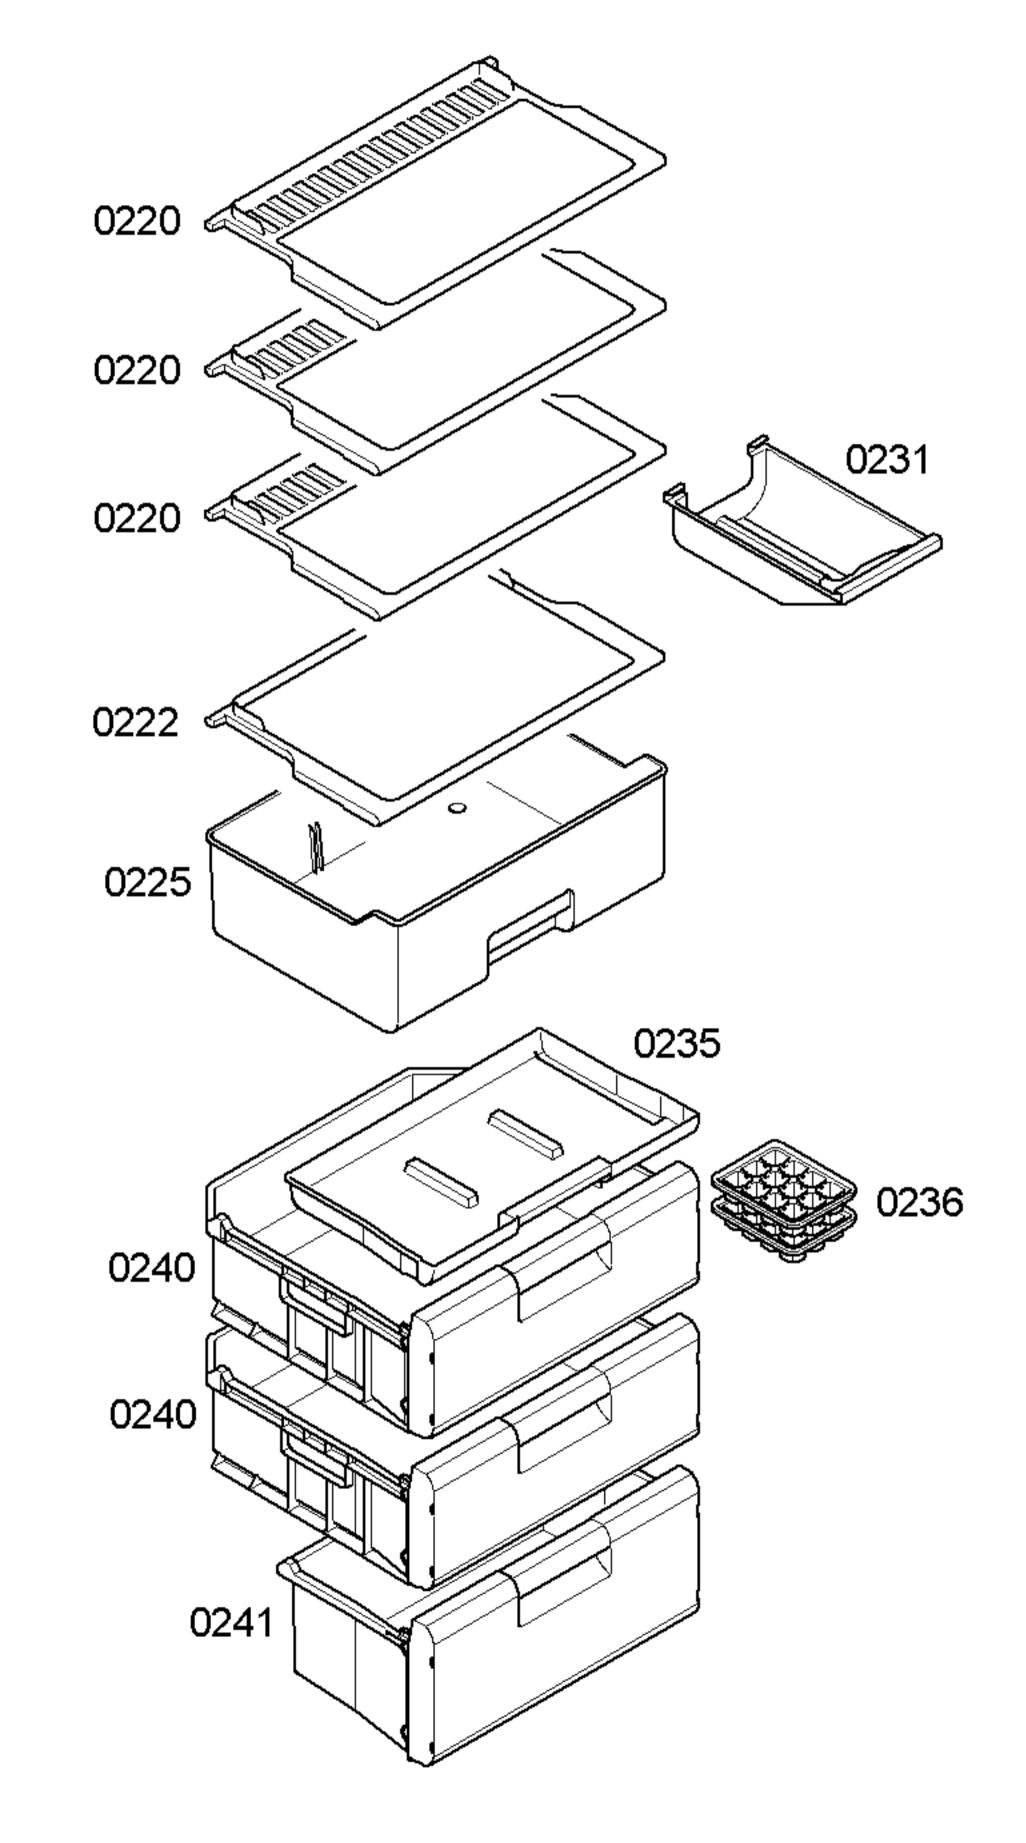

## Free-standing-refrigerator 2-door, Botto freestanding >= 60cm width



## 58300000128683 aet 000 a 2/3



## Free-standing-refrigerator 2-door, Botto freestanding >= 60cm width







TECHNISCHE DATEN / TECHNICAL DATA / DATOS TE

Test conditions: CECOMAF (evap. temp. -25°C)

Verdichter/Compressor/Compresor Typ/Type/Tipo

Anlaufkondensator/Runing capacitor/Condensador de ma Stromverbraucht/Current consumption/Int. consumo Leistungverbraucht/Power consumption/Potencia cons. C.O.P.

Kühlleistung/Cooling capacity/Potencia frigorífica

Fülmenge/Fill. quantily/Charge/Carga R600a.

\* Siehe Typenschild / See identification plate / Ver plaqueta de características

| EC | NIC | 203 | 3 |
|----|-----|-----|---|
|    |     |     |   |

| Eentieee                |                                                      |