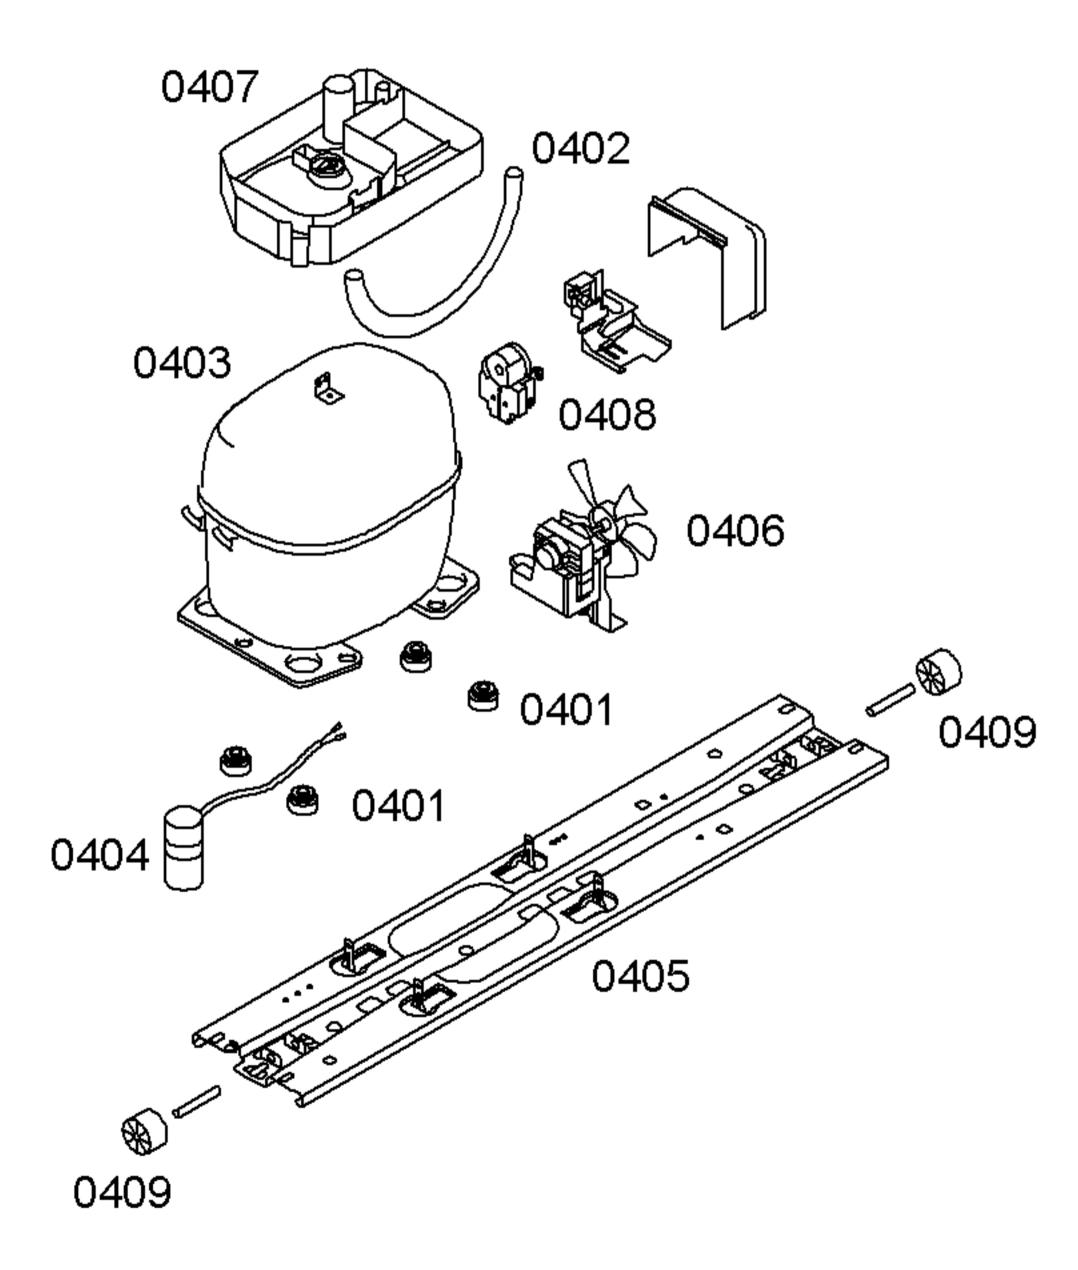

| TECHNISCHE DATEN/TECHNICAL DATA/DONNEES TECHNICUES/DATOS TECNICOS |           |  |
|-------------------------------------------------------------------|-----------|--|
|                                                                   |           |  |
| Verdichter/Compressor/Compresseur/Compresor                       | ASPERA    |  |
| Тур/Туре/Тіро                                                     | NBU 1118Y |  |
| Förderleistung/Delivery/Debit/Aspiración I/h                      |           |  |
| Anlaufstromm/Starting current/Cour.démarrage/Int.arranque A       |           |  |
| Widerstand/Resistance/Resistencia. Ha/main/prin. Ohm              | 13,6      |  |
| Hi/aux.                                                           | 14,7      |  |
|                                                                   |           |  |
| Klape Therm./Thermostat/Termostat                                 |           |  |
| Тур/Туре/Тіро                                                     |           |  |
| Reglerstellung/Position/Conexión                                  | kalt warm |  |
| Schaltwerte/Switching values/ein/conex.°C                         |           |  |
| Valeurs de commutation/Desconexaus"/descon.                       |           |  |
| (abtaven' od)alarm'                                               |           |  |
| Führenge/Fill guentilu/Charge/Cargo D600                          | 45        |  |
| Fülmenge/Fill. quantily/Charge/Carga R600 g                       | 40        |  |
| Anschlusswert/Comm. load/Puiss. Connect./Potenc. W                | 150       |  |
| Heizung/Heater/Chauflage/Resistenc.descong.                       |           |  |
| Widerstand/Resistance/Resistencia KW                              | Evapor.   |  |
| Leistung/Power/Puissance/Potencia W                               |           |  |
| Ventilator/Blower/Ventilateur/Ventilador                          |           |  |
| Widerstand/Resistance/Resistencia                                 | KF        |  |

| TECHNISCHE DATEN/TECHNICAL DATA/DONNEES TECHNICUES/DATOS TECNICOS |           |
|-------------------------------------------------------------------|-----------|
|                                                                   |           |
| Verdichter/Compressor/Compresseur/Compresor                       | ASPERA    |
| Тур/Туре/Тіро                                                     | NBU 1118Y |
| Förderleistung/Delivery/Debit/Aspiración I/h                      |           |
| Anlaufstromm/Starting current/Cour.démarrage/Int.arranque A       |           |
| Widerstand/Resistance/Resistencia. Ha/main/prin. Ohm              | 13,6      |
| Hi/aux.                                                           | 14,7      |
| Klape Therm./Thermostat/Termostat                                 |           |
| Тур/Туре/Тіро                                                     |           |
| Reglerstellung/Position/Conexión                                  | kalt warm |
| Schaltwerte/Switching values/ein/conex.ºC                         |           |
| Valeurs de commutation/Desconexaus"/descon.                       |           |
| (abtaven' od)alarm'                                               |           |
| Fülmenge/Fill. quantily/Charge/Carga R600 g                       | 45        |
|                                                                   |           |
| Anschlusswert/Comm. load/Puiss. Connect./Potenc. W                | 150       |
| Heizung/Heater/Chauflage/Resistenc.descong.                       |           |
| Widerstand/Resistance/Resistencia KW                              | Evapor.   |
| Leistung/Power/Puissance/Potencia W                               |           |
| Ventilator/Blower/Ventilateur/Ventilador                          |           |
| Widerstand/Resistance/Resistencia                                 | KF        |