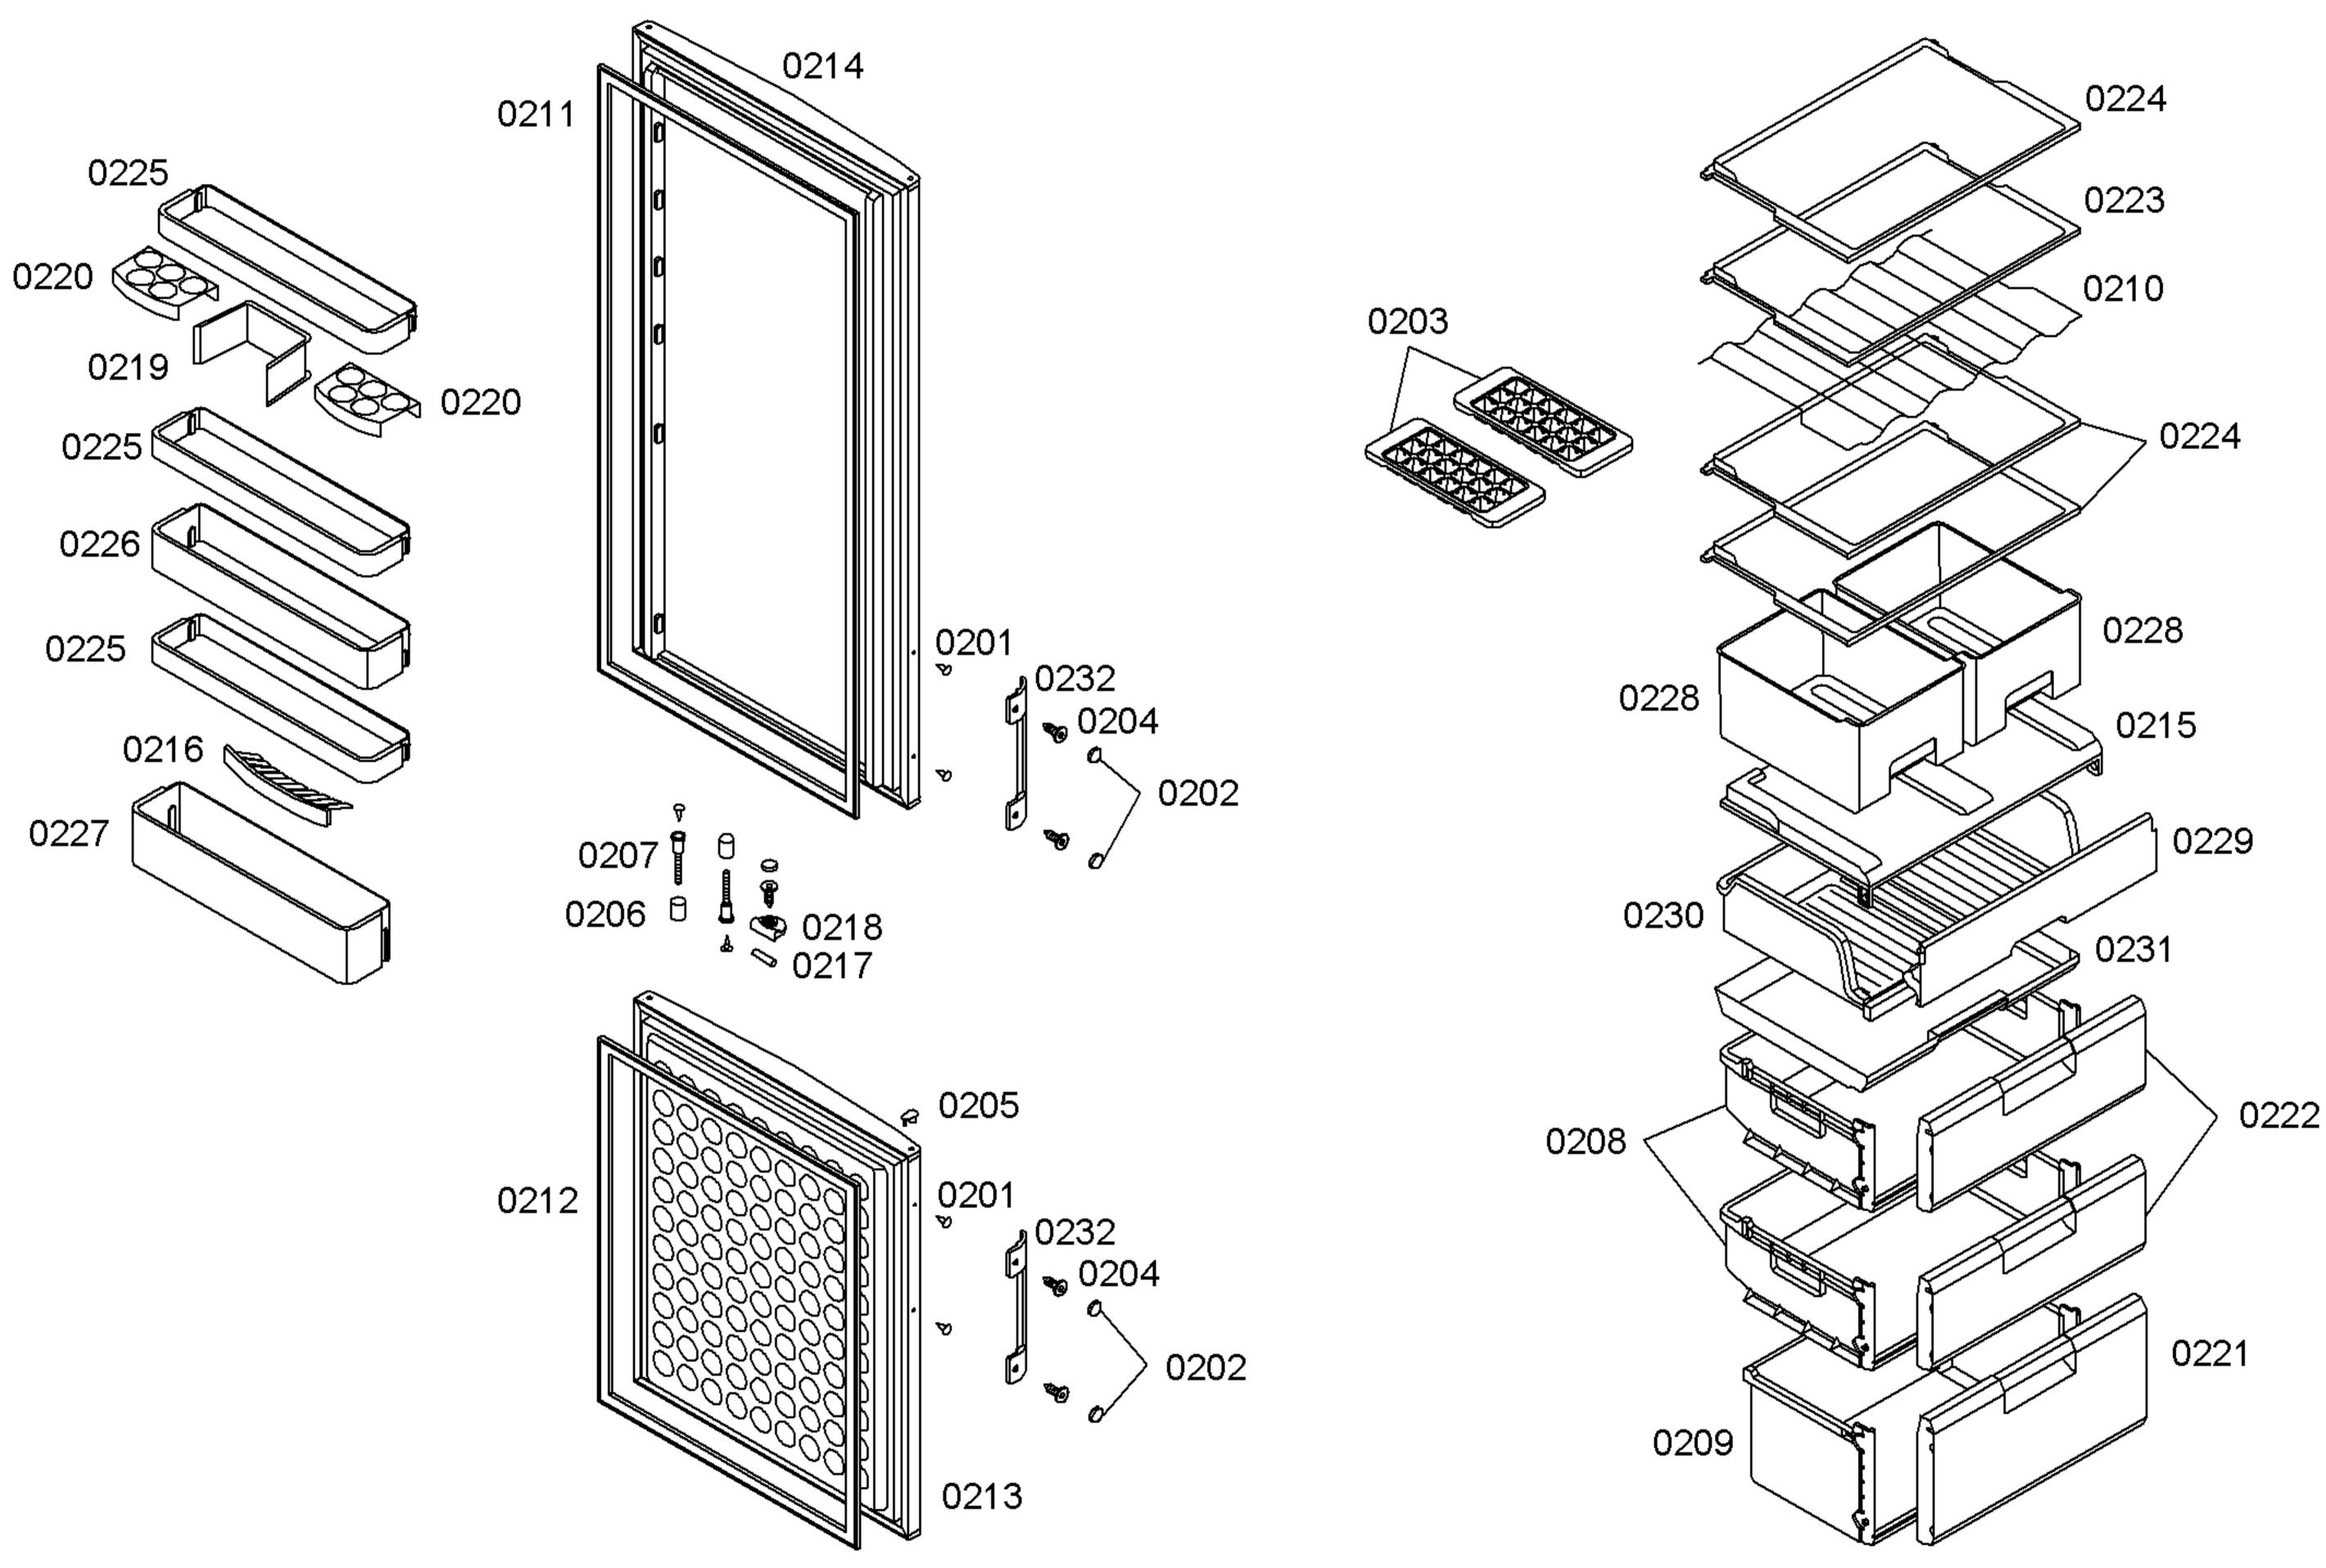

# 58300000107406 aet 000 d 1/4



#### 58300000107406 aet 000 d 2/4





| TECHNISCHE DATEN/TECHNICAL DATA/DONNEES TECHNICUES/DATOS TECNICOS |           |  |
|-------------------------------------------------------------------|-----------|--|
|                                                                   |           |  |
| Verdichter/Compressor/Compresseur/Compresor                       | ASPERA    |  |
| Тур/Туре/Тіро                                                     | NBU 1118Y |  |
| Förderleistung/Delivery/Debit/Aspiración I/h                      |           |  |
| Anlaufstromm/Starting current/Cour.démarrage/int.arrangue A       |           |  |
| Widerstand/Resistance/Resistencia. Ha/main/prin. Ohm              | 13,6      |  |
| Hi/aux.                                                           | 14,7