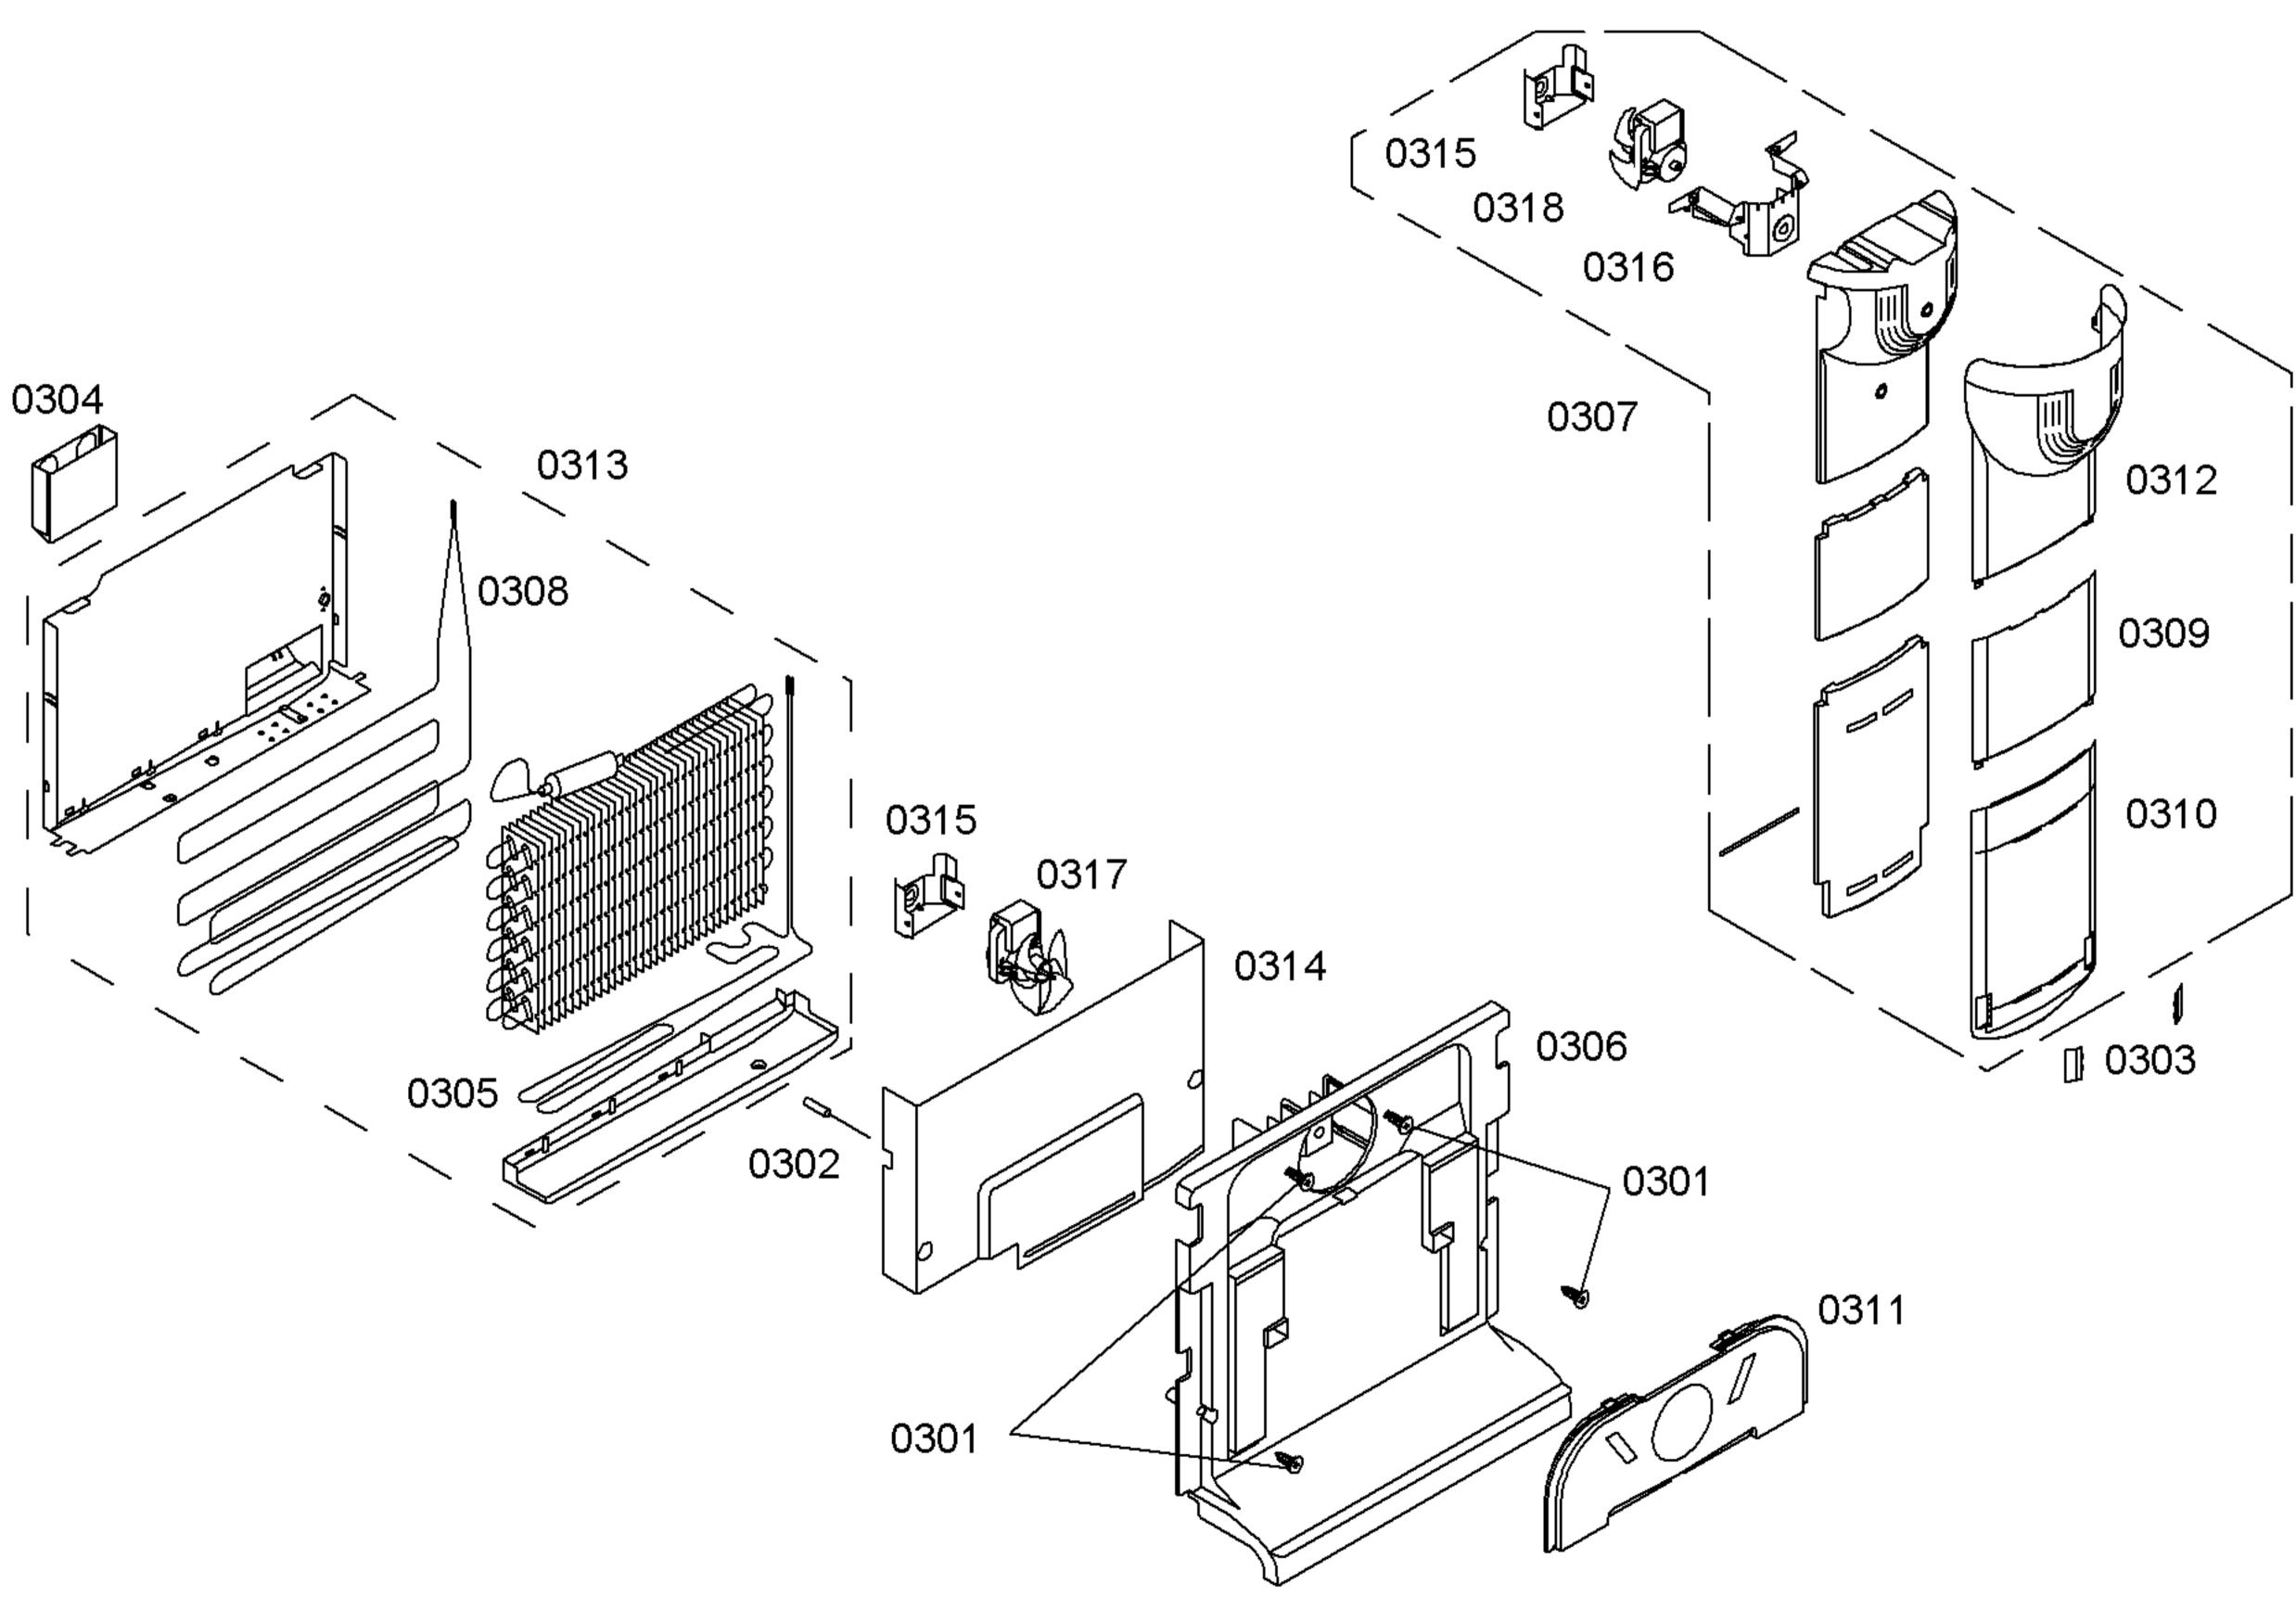

#### 58300000107406 aet 000 d 2/4

| TECHNISCHE DATEN/TECHNICAL DATA/DONNEES TECHNICUES/DATOS TECNICOS |           |  |
|-------------------------------------------------------------------|-----------|--|
|                                                                   |           |  |
| Verdichter/Compressor/Compresseur/Compresor                       | ASPERA    |  |
| Тур/Туре/Тіро                                                     | NBU 1118Y |  |
| Förderleistung/Delivery/Debit/Aspiración I/h                      |           |  |
| Anlaufstromm/Starting current/Cour.démarrage/int.arrangue A       |           |  |
| Widerstand/Resistance/Resistencia. Ha/main/prin. Ohm              | 13,6      |  |
| Hi/aux.                                                           | 14,7      |  |
|                                                                   |           |  |
|                                                                   |           |  |
| Klape Therm./Thermostat/Termostat                                 |           |  |
| Тур/Туре/Тіро                                                     |           |  |
| Reglerstellung/Position/Conexión                                  | kalt warm |  |
| Schaltwerte/Switching values/ein/conex.°C                         |           |  |
| Valeurs de commutation/Desconexaus"/descon.                       |           |  |
| (abtaven' od)alarm'                                               |           |  |
|                                                                   |           |  |
|                                                                   | 45        |  |
| Fülmenge/Fill. quantily/Charge/Carga R600 g                       | 45        |  |
| Anschlusswert/Comm. load/Puiss. Connect./Potenc. W                | 150       |  |
|                                                                   |           |  |
| Heizung/Heater/Chauflage/Resistenc.descong.                       |           |  |
| Widerstand/Resistance/Resistencia KW                              | Evapor.   |  |
| Leistung/Power/Puissance/Potencia W                               |           |  |
| Ventilator/Blower/Ventilateur/Ventilador                          |           |  |
| Widerstand/Resistance/Resistencia                                 | KF        |  |
|                                                                   |           |  |