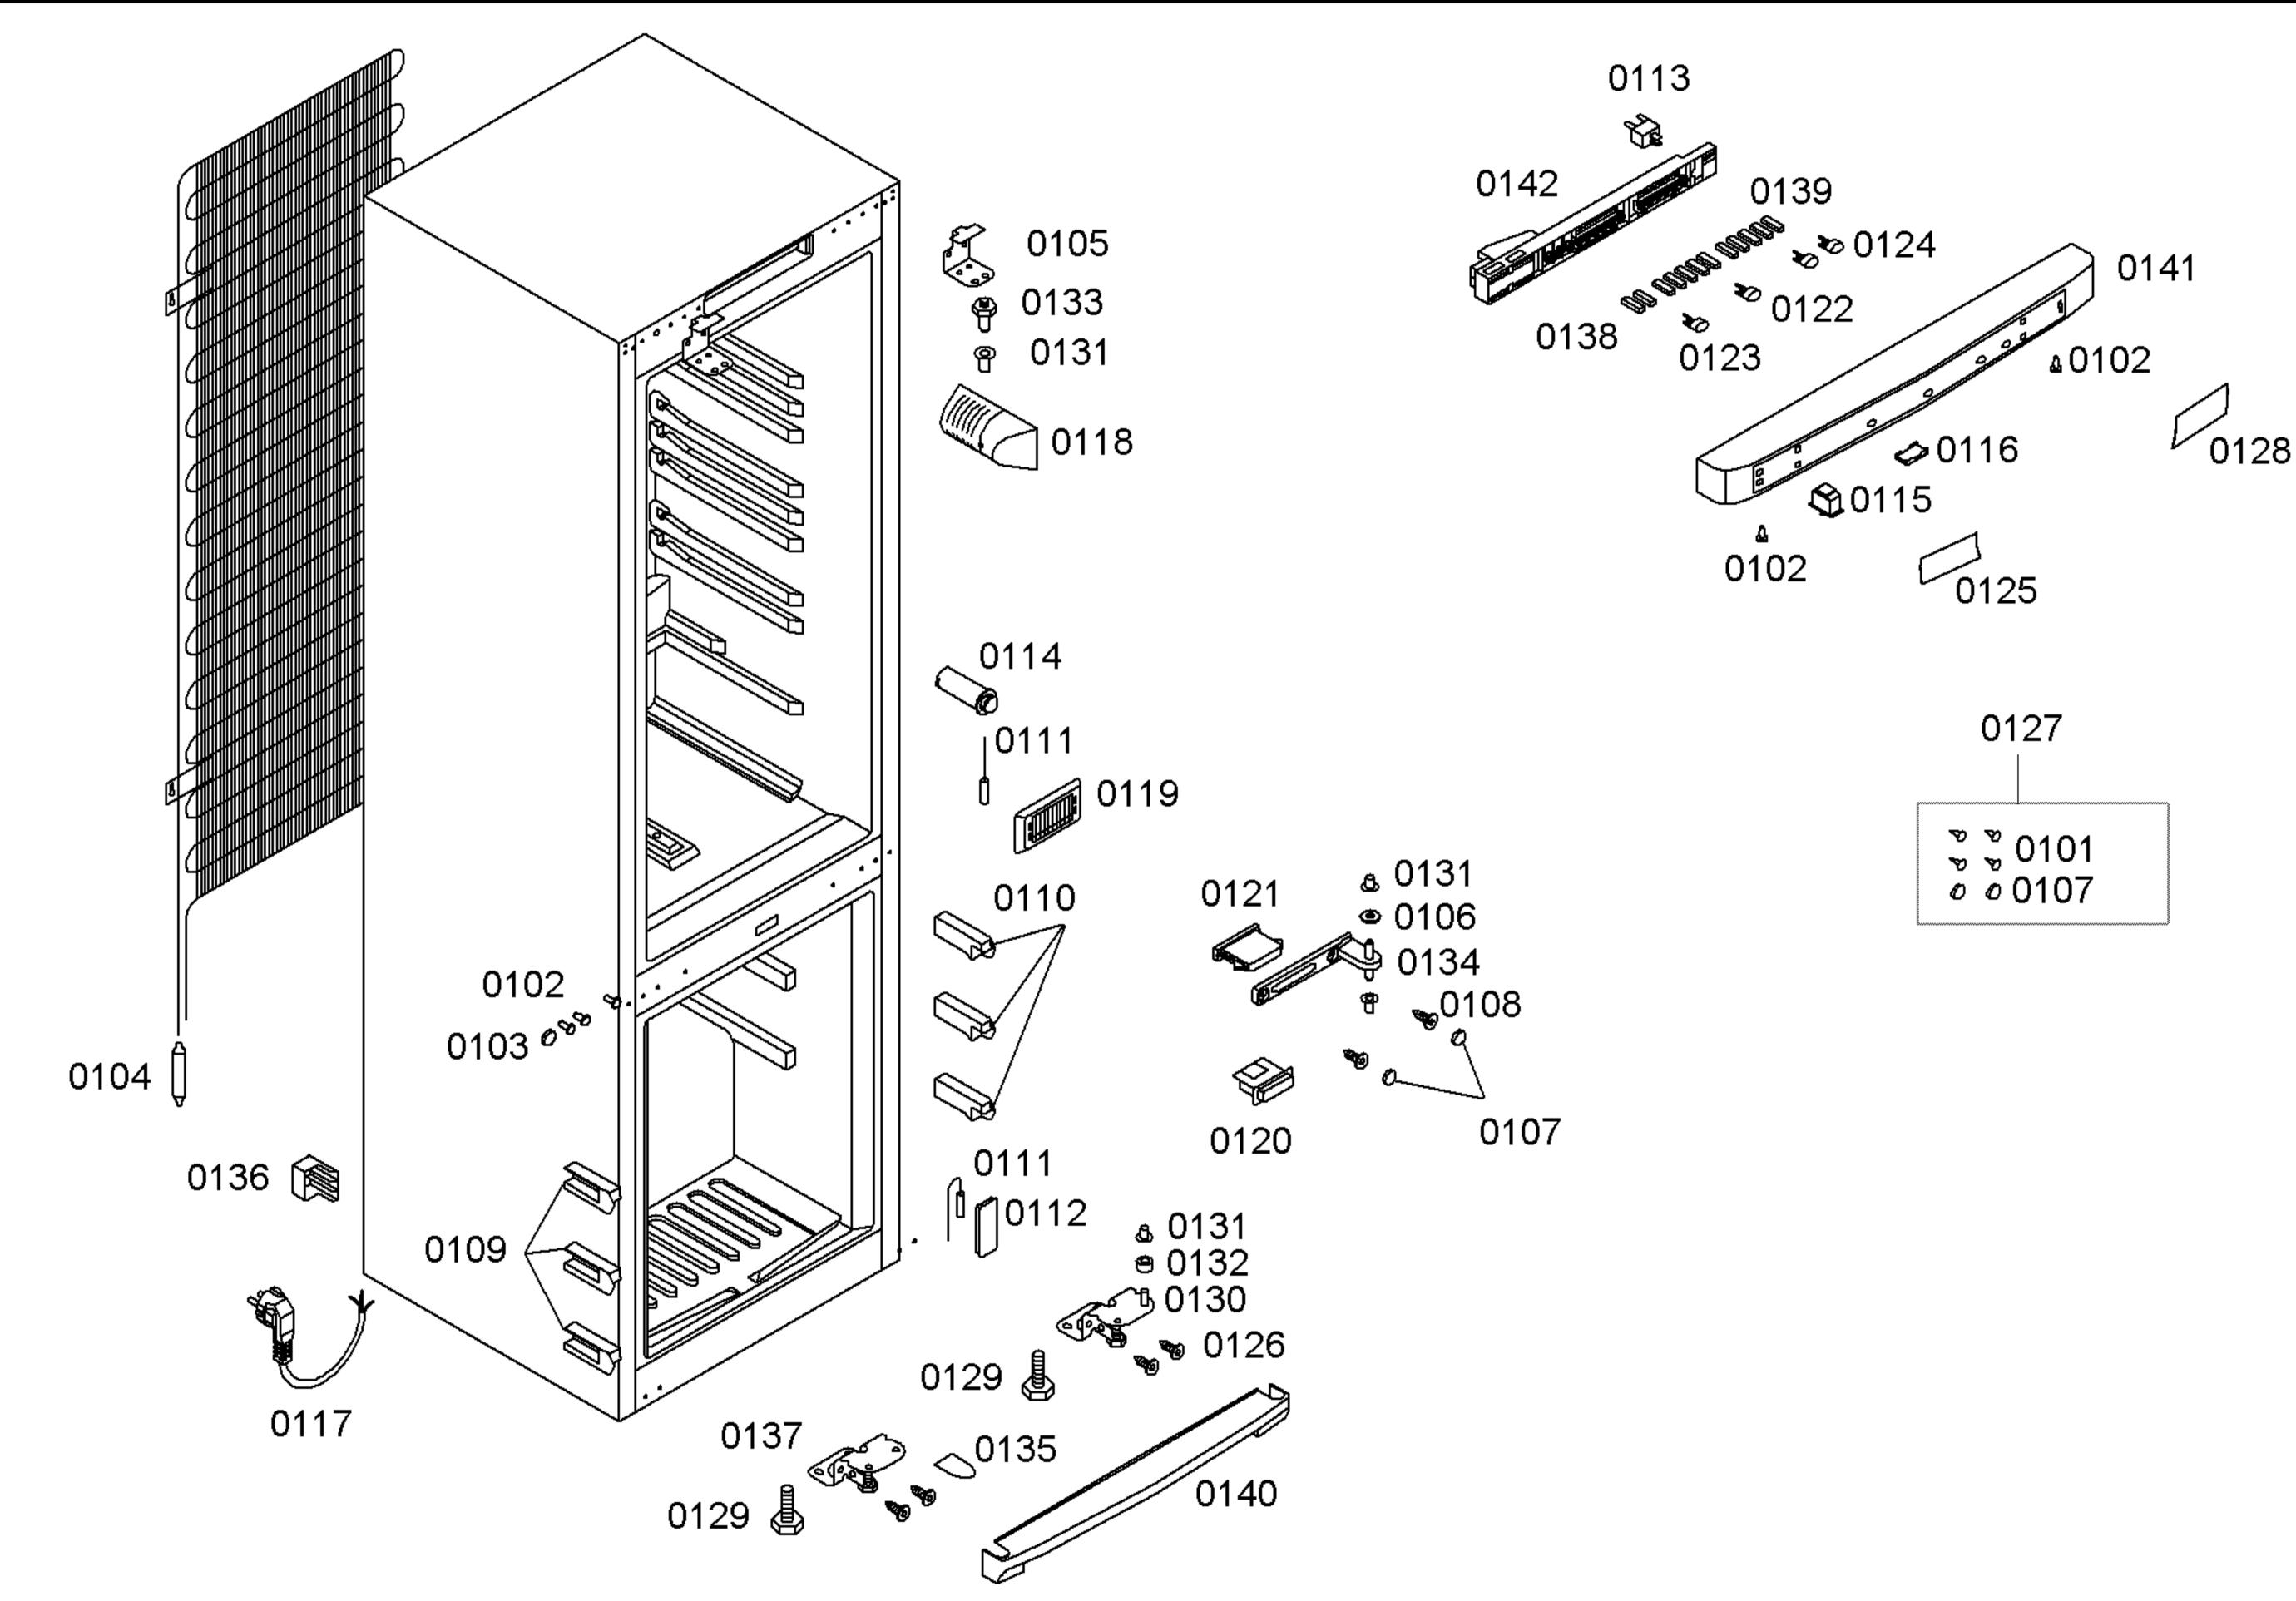

# 58300000107406 aet 000 d 1/4



#### 58300000107406 aet 000 d 2/4





| TECHNISCHE DATEN/TECHNICAL DATA/DONNEES TECHNICUES/DATOS TECNICOS |           |  |
|-------------------------------------------------------------------|-----------|--|
|                                                                   |           |  |
| Verdichter/Compressor/Compresseur/Compresor                       | ASPERA    |  |
| Тур/Туре/Тіро                                                     | NBU 1118Y |  |
| Förderleistung/Delivery/Debit/Aspiración I/h                      |           |  |
| Anlaufstromm/Starting current/Cour.démarrage/int.arrangue A       |           |  |
| Widerstand/Resistance/Resistencia. Ha/main/prin. Ohm              | 13,6      |  |
| Hi/aux.