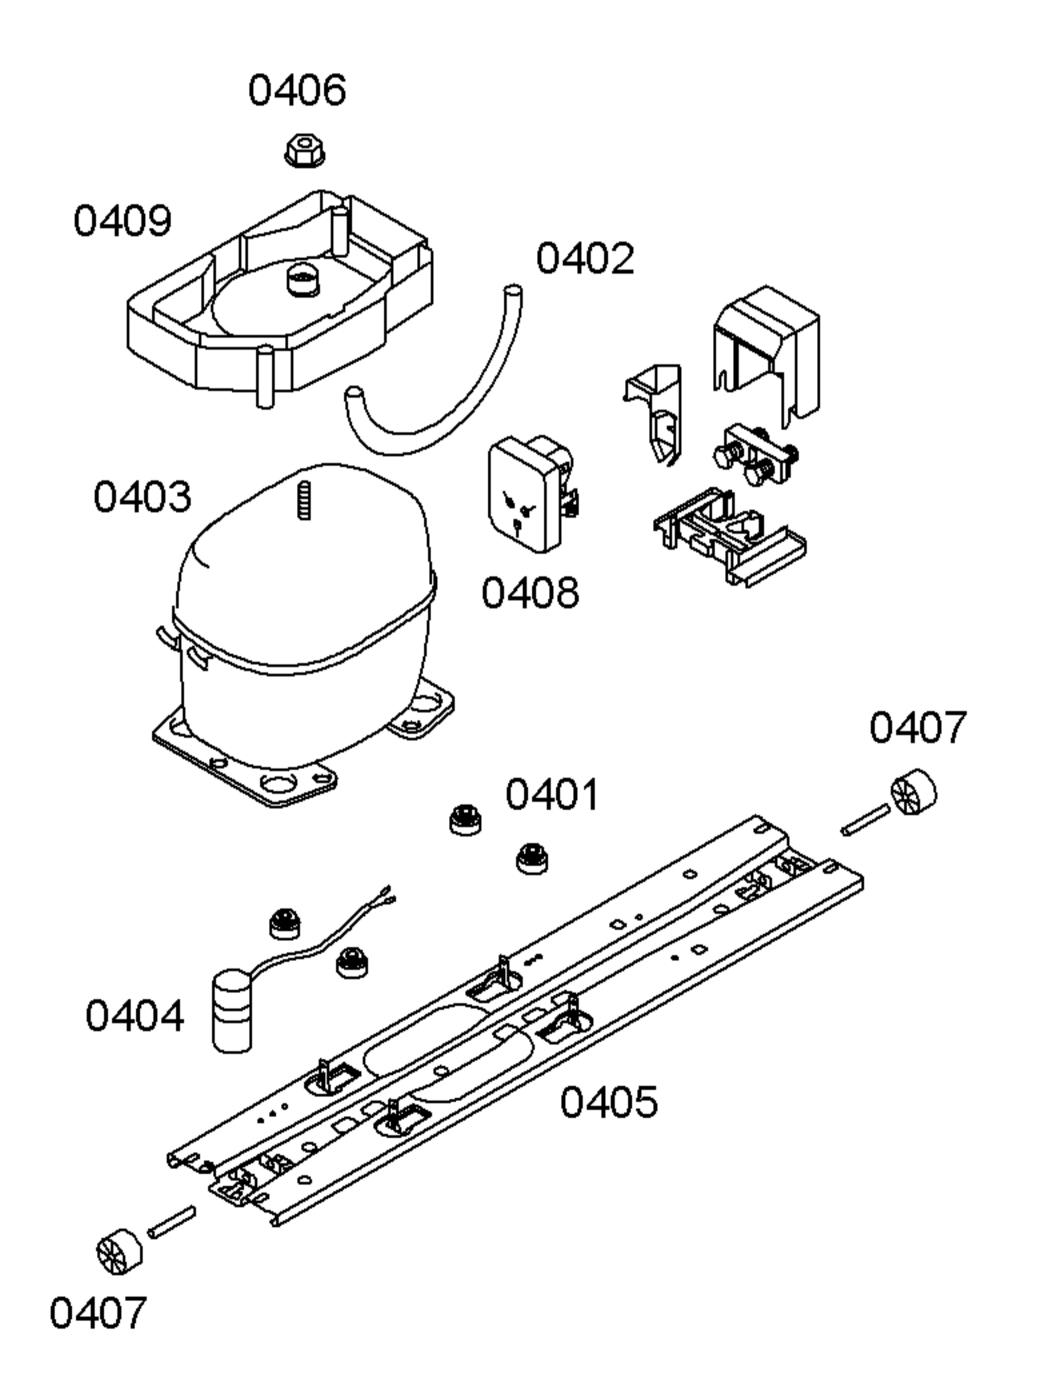

| Verdichter/Compressor/Compresseur/Compresor               | DANFOSS   |  |
|-----------------------------------------------------------|-----------|--|
| Typ/Type/Tipo                                             | NLX11KK2  |  |
| Förderleistung/Delivery/Debit/Aspiración I/h              | 0407      |  |
| Anlaufstromm/Starting current/Cour.démarrage/int.arranque |           |  |
| Widerstand/Resistance/Resistencia. Ha/main/prin. Ohm      | 18,5      |  |
| Hi/aux.                                                   | 31,8      |  |
| T II/QUX.                                                 | 31,0      |  |
| Klape Therm./Thermostat/Termostat                         |           |  |
| Typ/Type/Tipo                                             |           |  |
| Reglerstellung/Position/Conexión                          | kalt warm |  |
| Schaltwerte/Switching values/ein/conex.°C                 |           |  |
| Valeurs de commutation/Desconexaus"/descon.               |           |  |
| (abtaven' od)alarm'                                       |           |  |
| Fülmenge/Fill. quantily/Charge/Carga R600                 | g 50      |  |
| Anschlusswert/Comm. load/Puiss. Connect./Potenc. V        | V 120     |  |
|                                                           |           |  |
| Heizung/Heater/Chauflage/Resistenc.descong.               |           |  |
| Widerstand/Resistance/Resistencia K\                      | <b>∧</b>  |  |
| Leistung/Power/Puissance/Potencia W                       | /         |  |
| Ventilator/Blower/Ventilateur/Ventilador                  |           |  |
| Widerstand/Resistance/Resistencia                         |           |  |