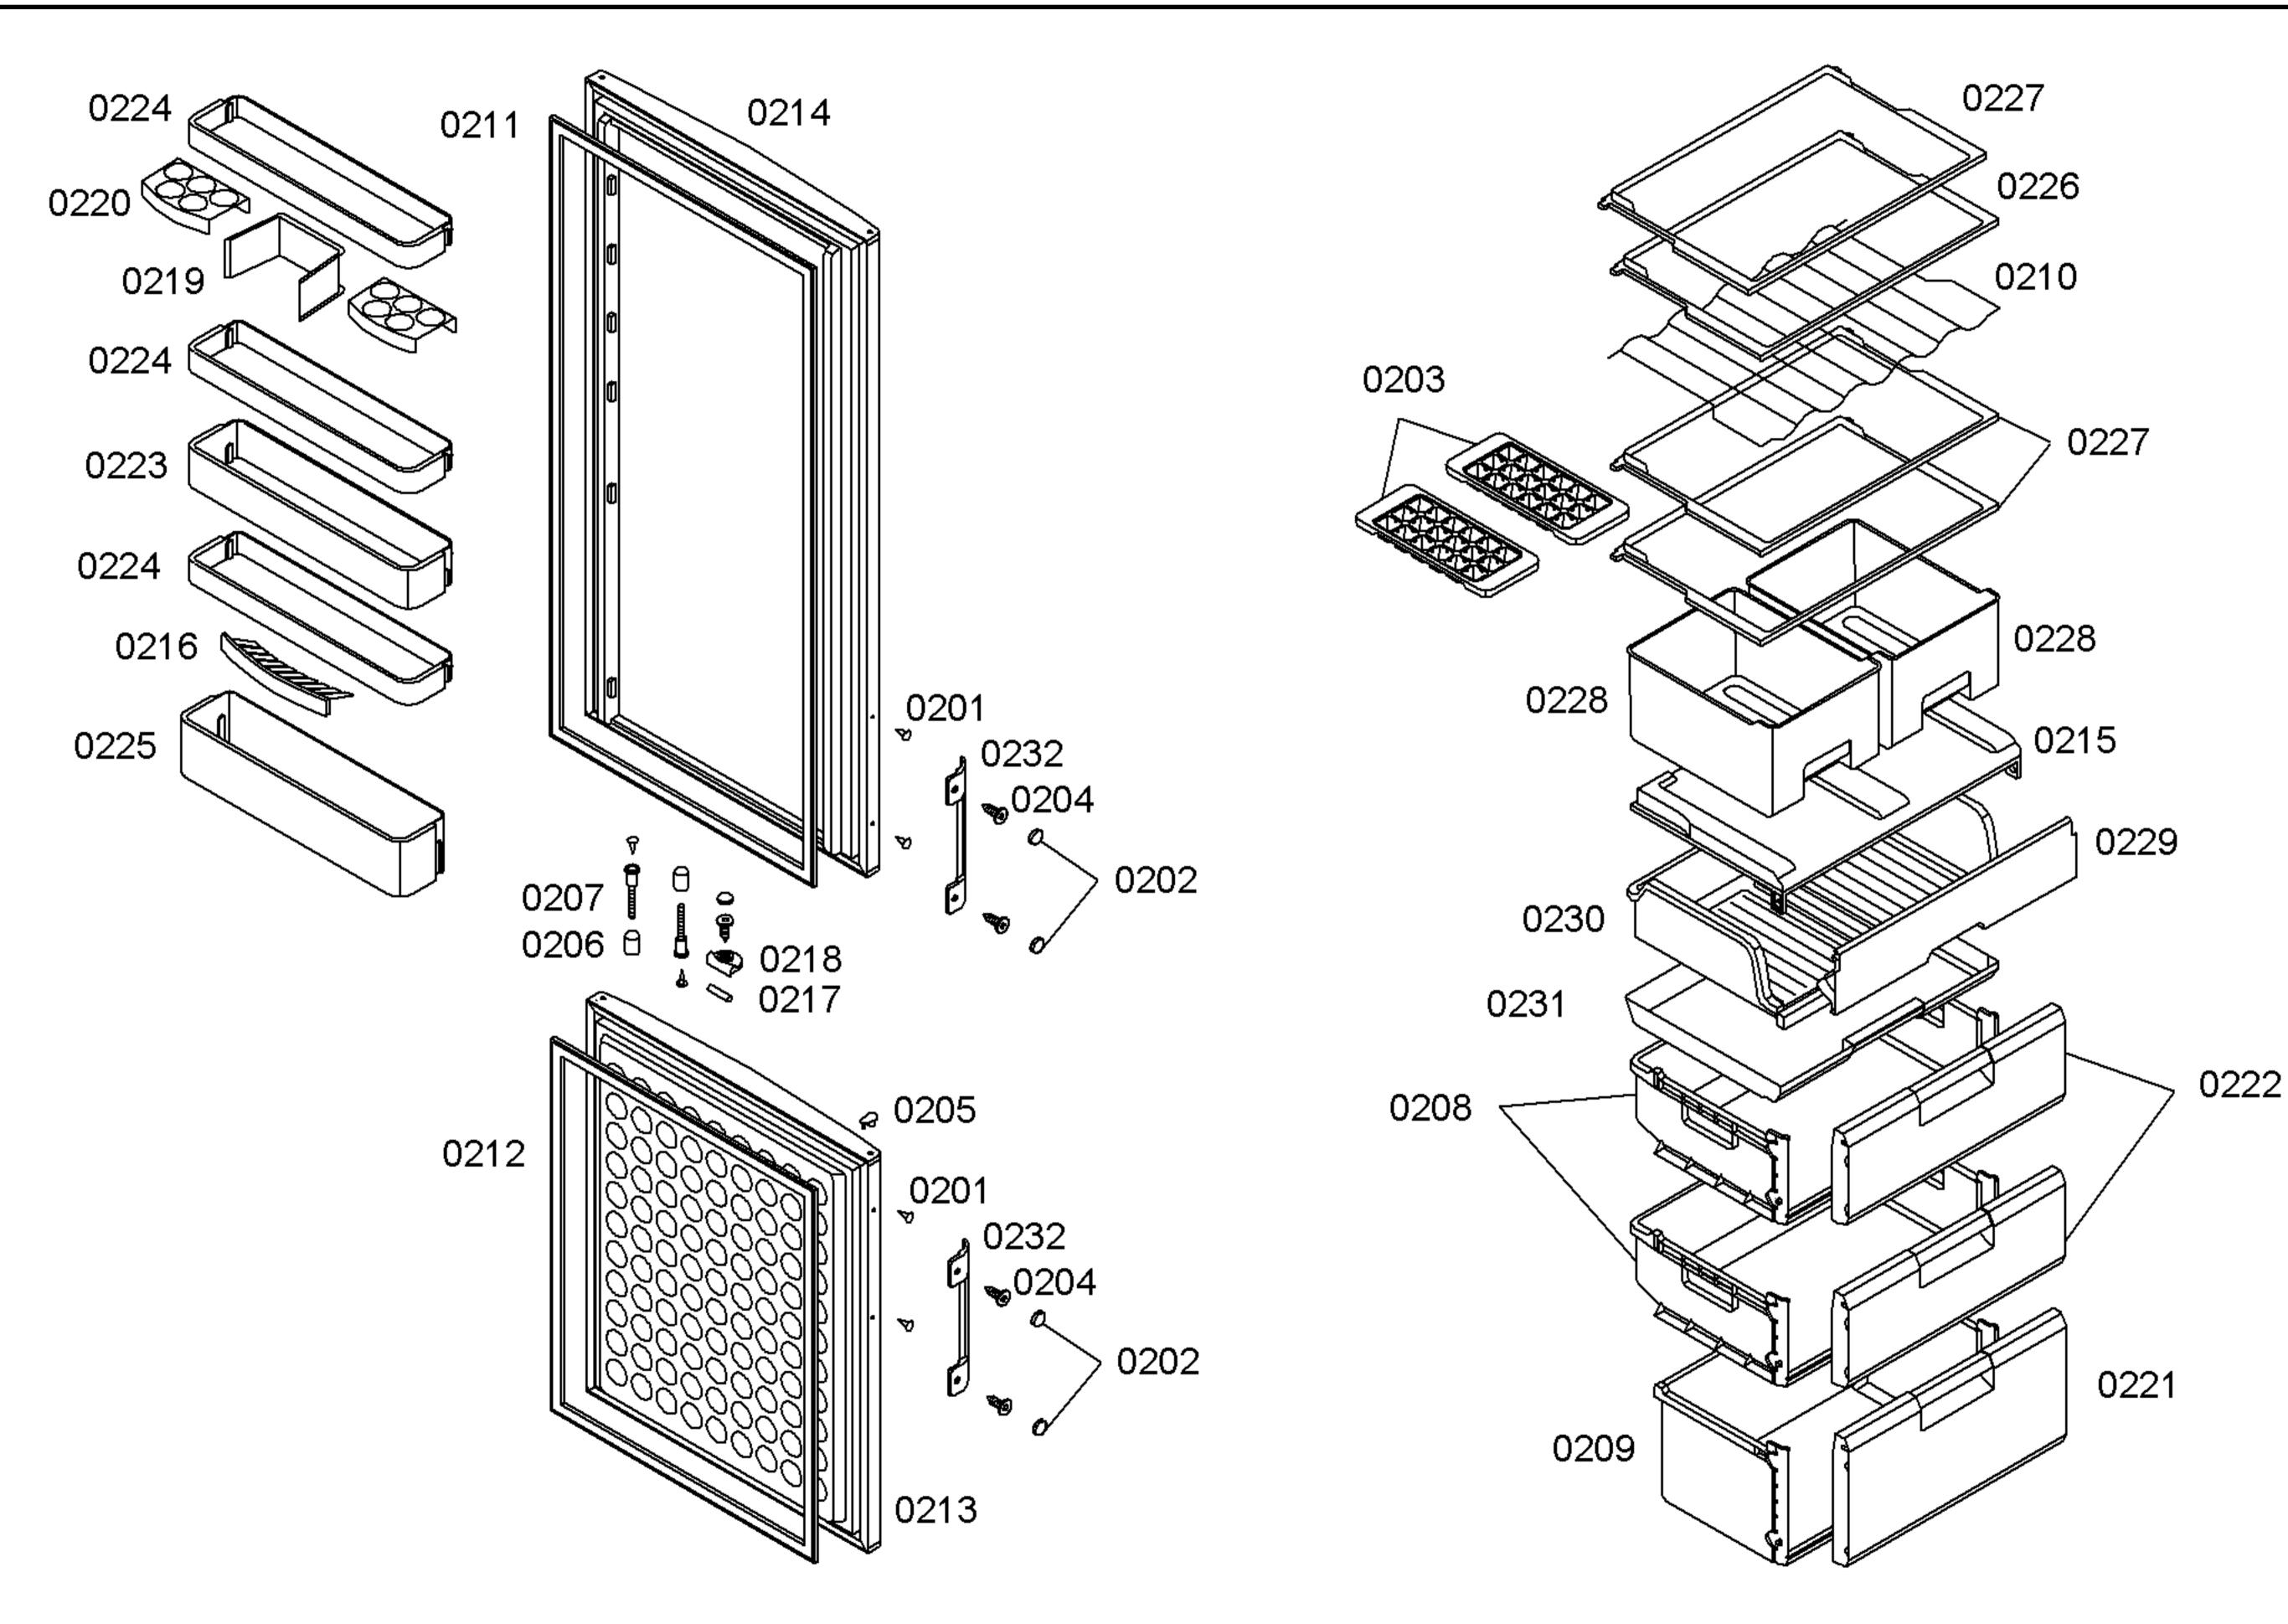

| Verdichter/Compressor/Compresseur/Compresor               | DANFOSS   |  |
|-----------------------------------------------------------|-----------|--|
| Typ/Type/Tipo                                             | NLX11KK2  |  |
| Förderleistung/Delivery/Debit/Aspiración I/h              | 0407      |  |
| Anlaufstromm/Starting current/Cour.démarrage/int.arranque |           |  |
| Widerstand/Resistance/Resistencia. Ha/main/prin. Ohm      | 18,5      |  |
| Hi/aux.                                                   | 31,8      |  |
| T II/QUX.                                                 | 31,0      |  |
| Klape Therm./Thermostat/Termostat                         |           |  |
| Typ/Type/Tipo                                             |           |  |
| Reglerstellung/Position/Conexión                          | kalt warm |  |
| Schaltwerte/Switching values/ein/conex.°C                 |           |  |
| Valeurs de commutation/Desconexaus"/descon.               |           |  |
| (abtaven' od)alarm'                                       |           |  |
| Fülmenge/Fill. quantily/Charge/Carga R600                 | g 50      |  |
| Anschlusswert/Comm. load/Puiss. Connect./Potenc. V        | V 120     |  |
|                                                           |           |  |
| Heizung/Heater/Chauflage/Resistenc.descong.               |           |  |
| Widerstand/Resistance/Resistencia K\                      | <b>∧</b>  |  |
| Leistung/Power/Puissance/Potencia W                       | /         |  |
| Ventilator/Blower/Ventilateur/Ventilador                  |           |  |
| Widerstand/Resistance/Resistencia                         |           |  |