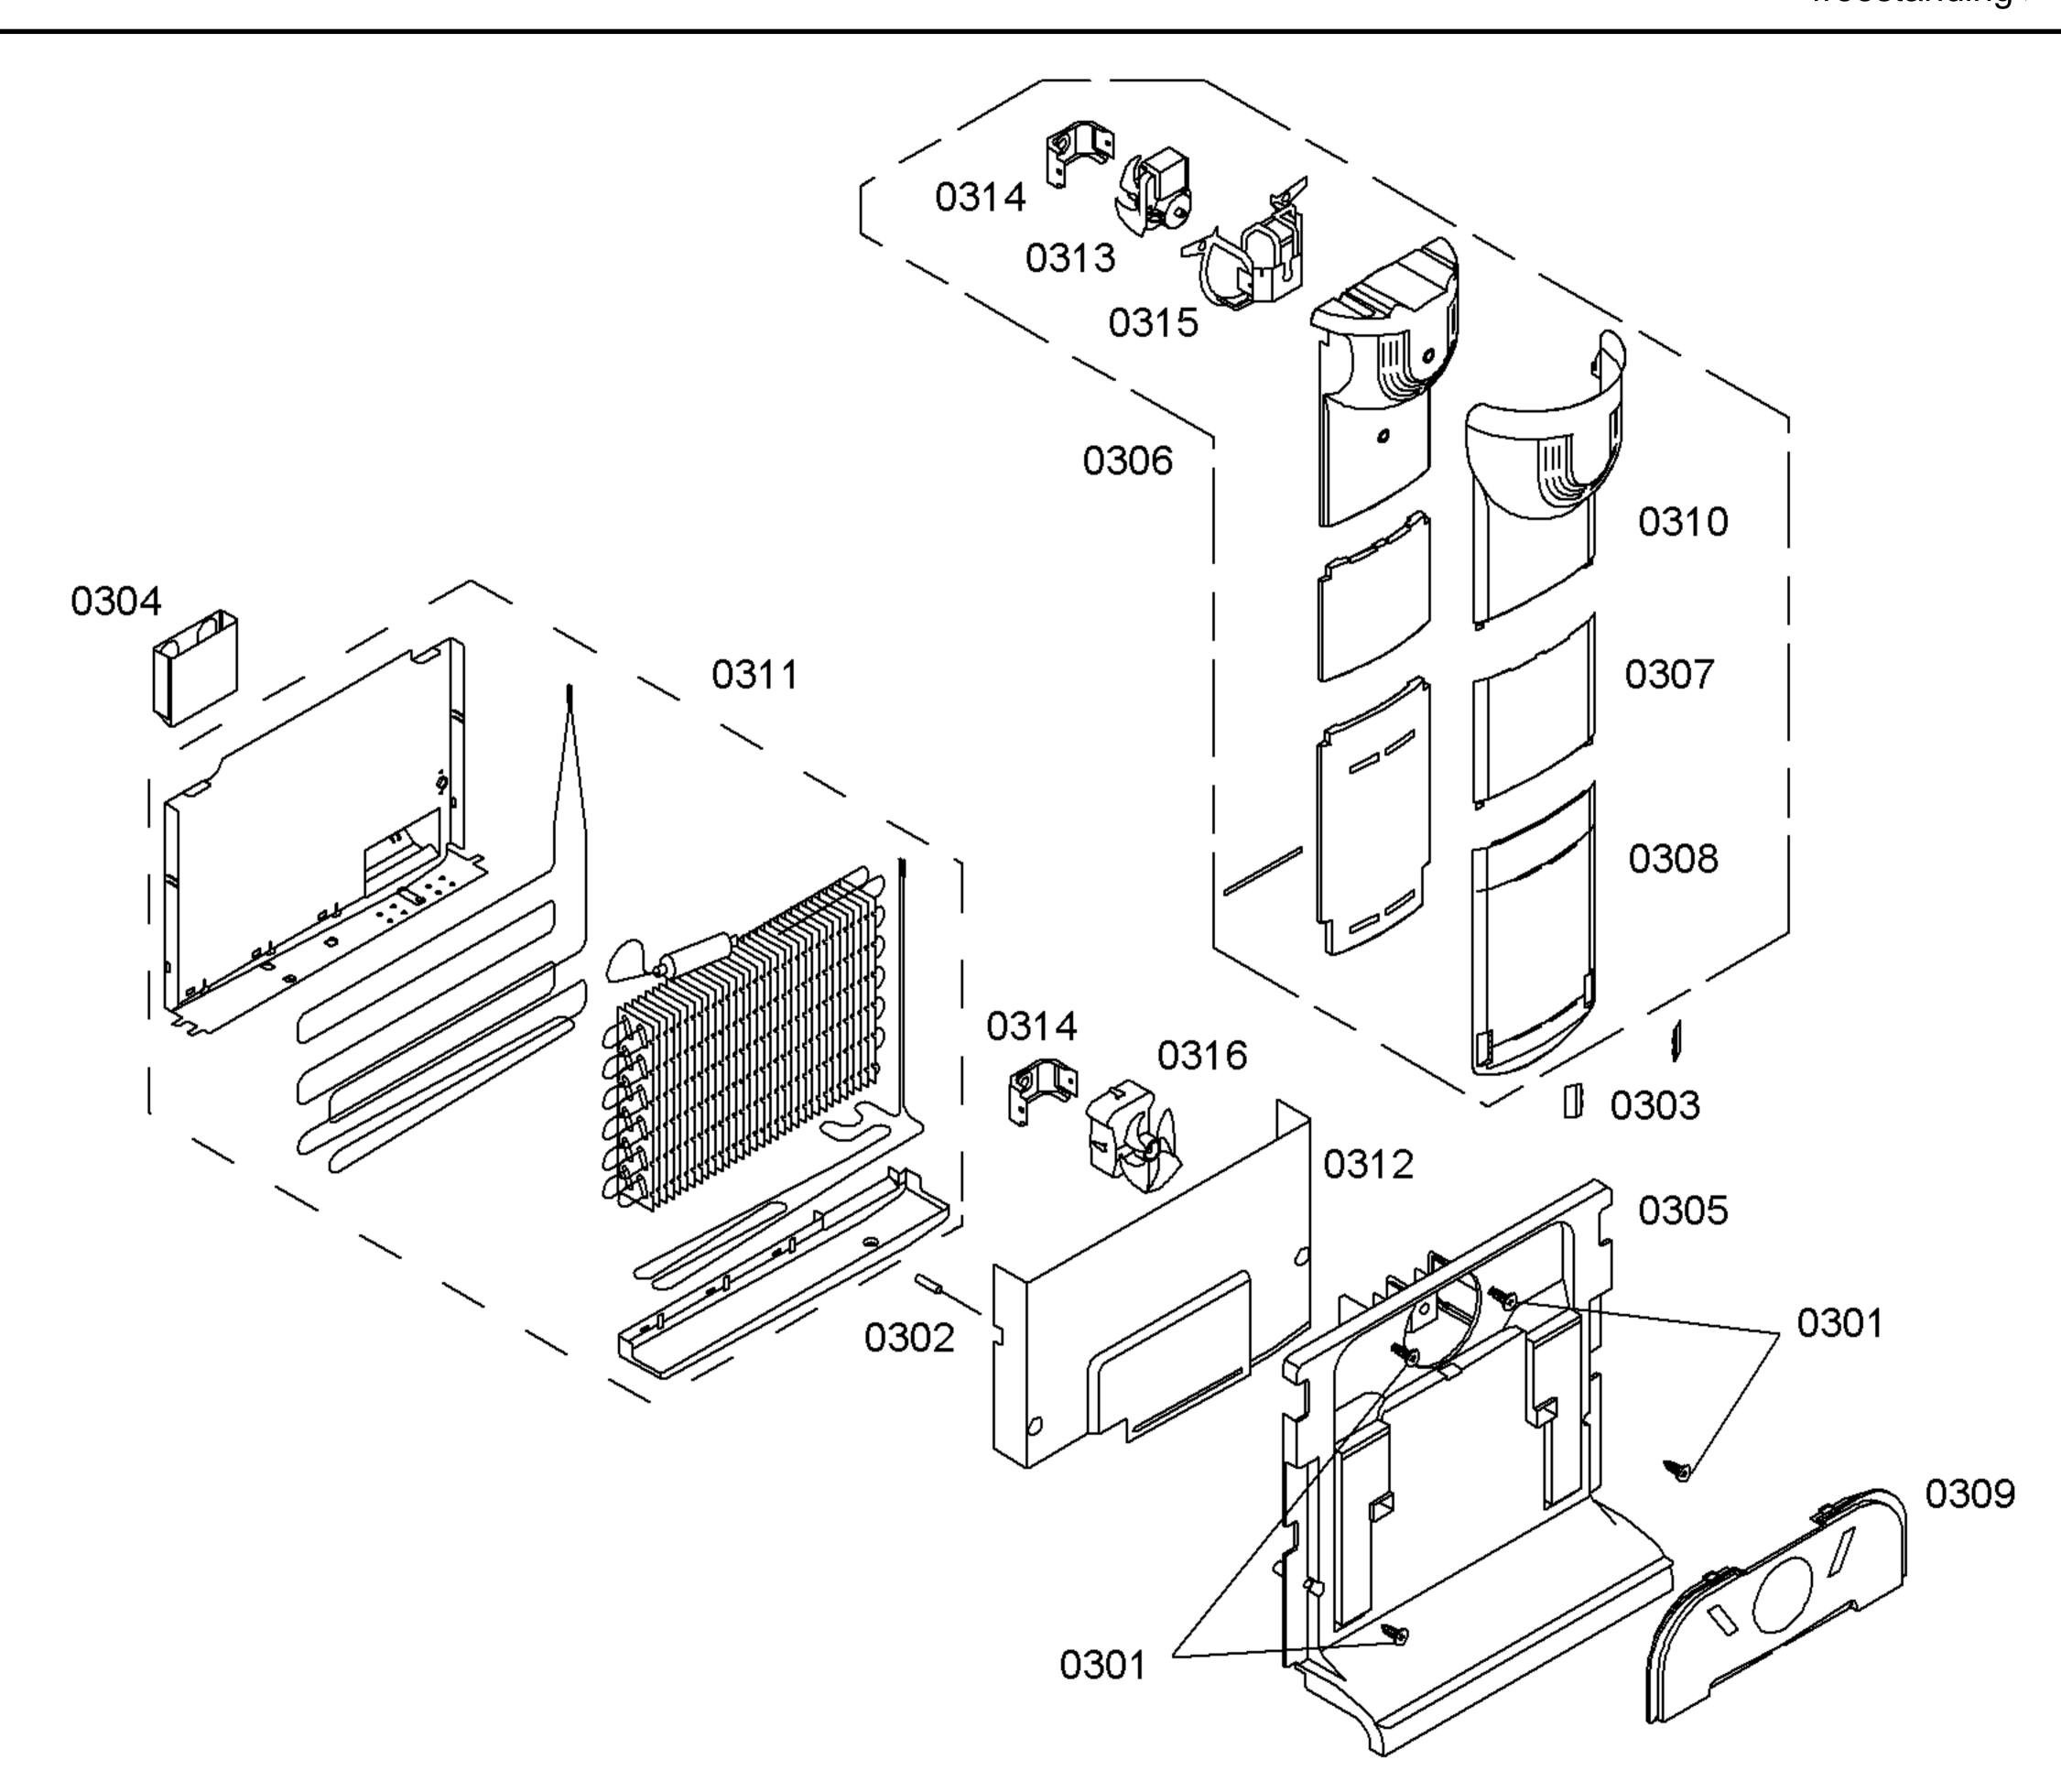

| Verdichter/Compressor/Compresseur/Compresor               | DANFOSS   |  |
|-----------------------------------------------------------|-----------|--|
| Typ/Type/Tipo                                             | NLX11KK2  |  |
| Förderleistung/Delivery/Debit/Aspiración I/h              | 0407      |  |
| Anlaufstromm/Starting current/Cour.démarrage/int.arranque |           |  |
| Widerstand/Resistance/Resistencia. Ha/main/prin. Ohm      | 18,5      |  |
| Hi/aux.                                                   | 31,8      |  |
| T II/QUX.                                                 | 31,0      |  |
| Klape Therm./Thermostat/Termostat                         |           |  |
| Typ/Type/Tipo                                             |           |  |
| Reglerstellung/Position/Conexión                          | kalt warm |  |
| Schaltwerte/Switching values/ein/conex.°C                 |           |  |
| Valeurs de commutation/Desconexaus"/descon.               |           |  |
| (abtaven' od)alarm'                                       |           |  |
| Fülmenge/Fill. quantily/Charge/Carga R600                 | g 50      |  |
| Anschlusswert/Comm. load/Puiss. Connect./Potenc. V        | V 120     |  |
|                                                           |           |  |
| Heizung/Heater/Chauflage/Resistenc.descong.               |           |  |
| Widerstand/Resistance/Resistencia K\                      | <b>∧</b>  |  |
| Leistung/Power/Puissance/Potencia W                       | /         |  |
| Ventilator/Blower/Ventilateur/Ventilador                  |           |  |
| Widerstand/Resistance/Resistencia                         |           |  |