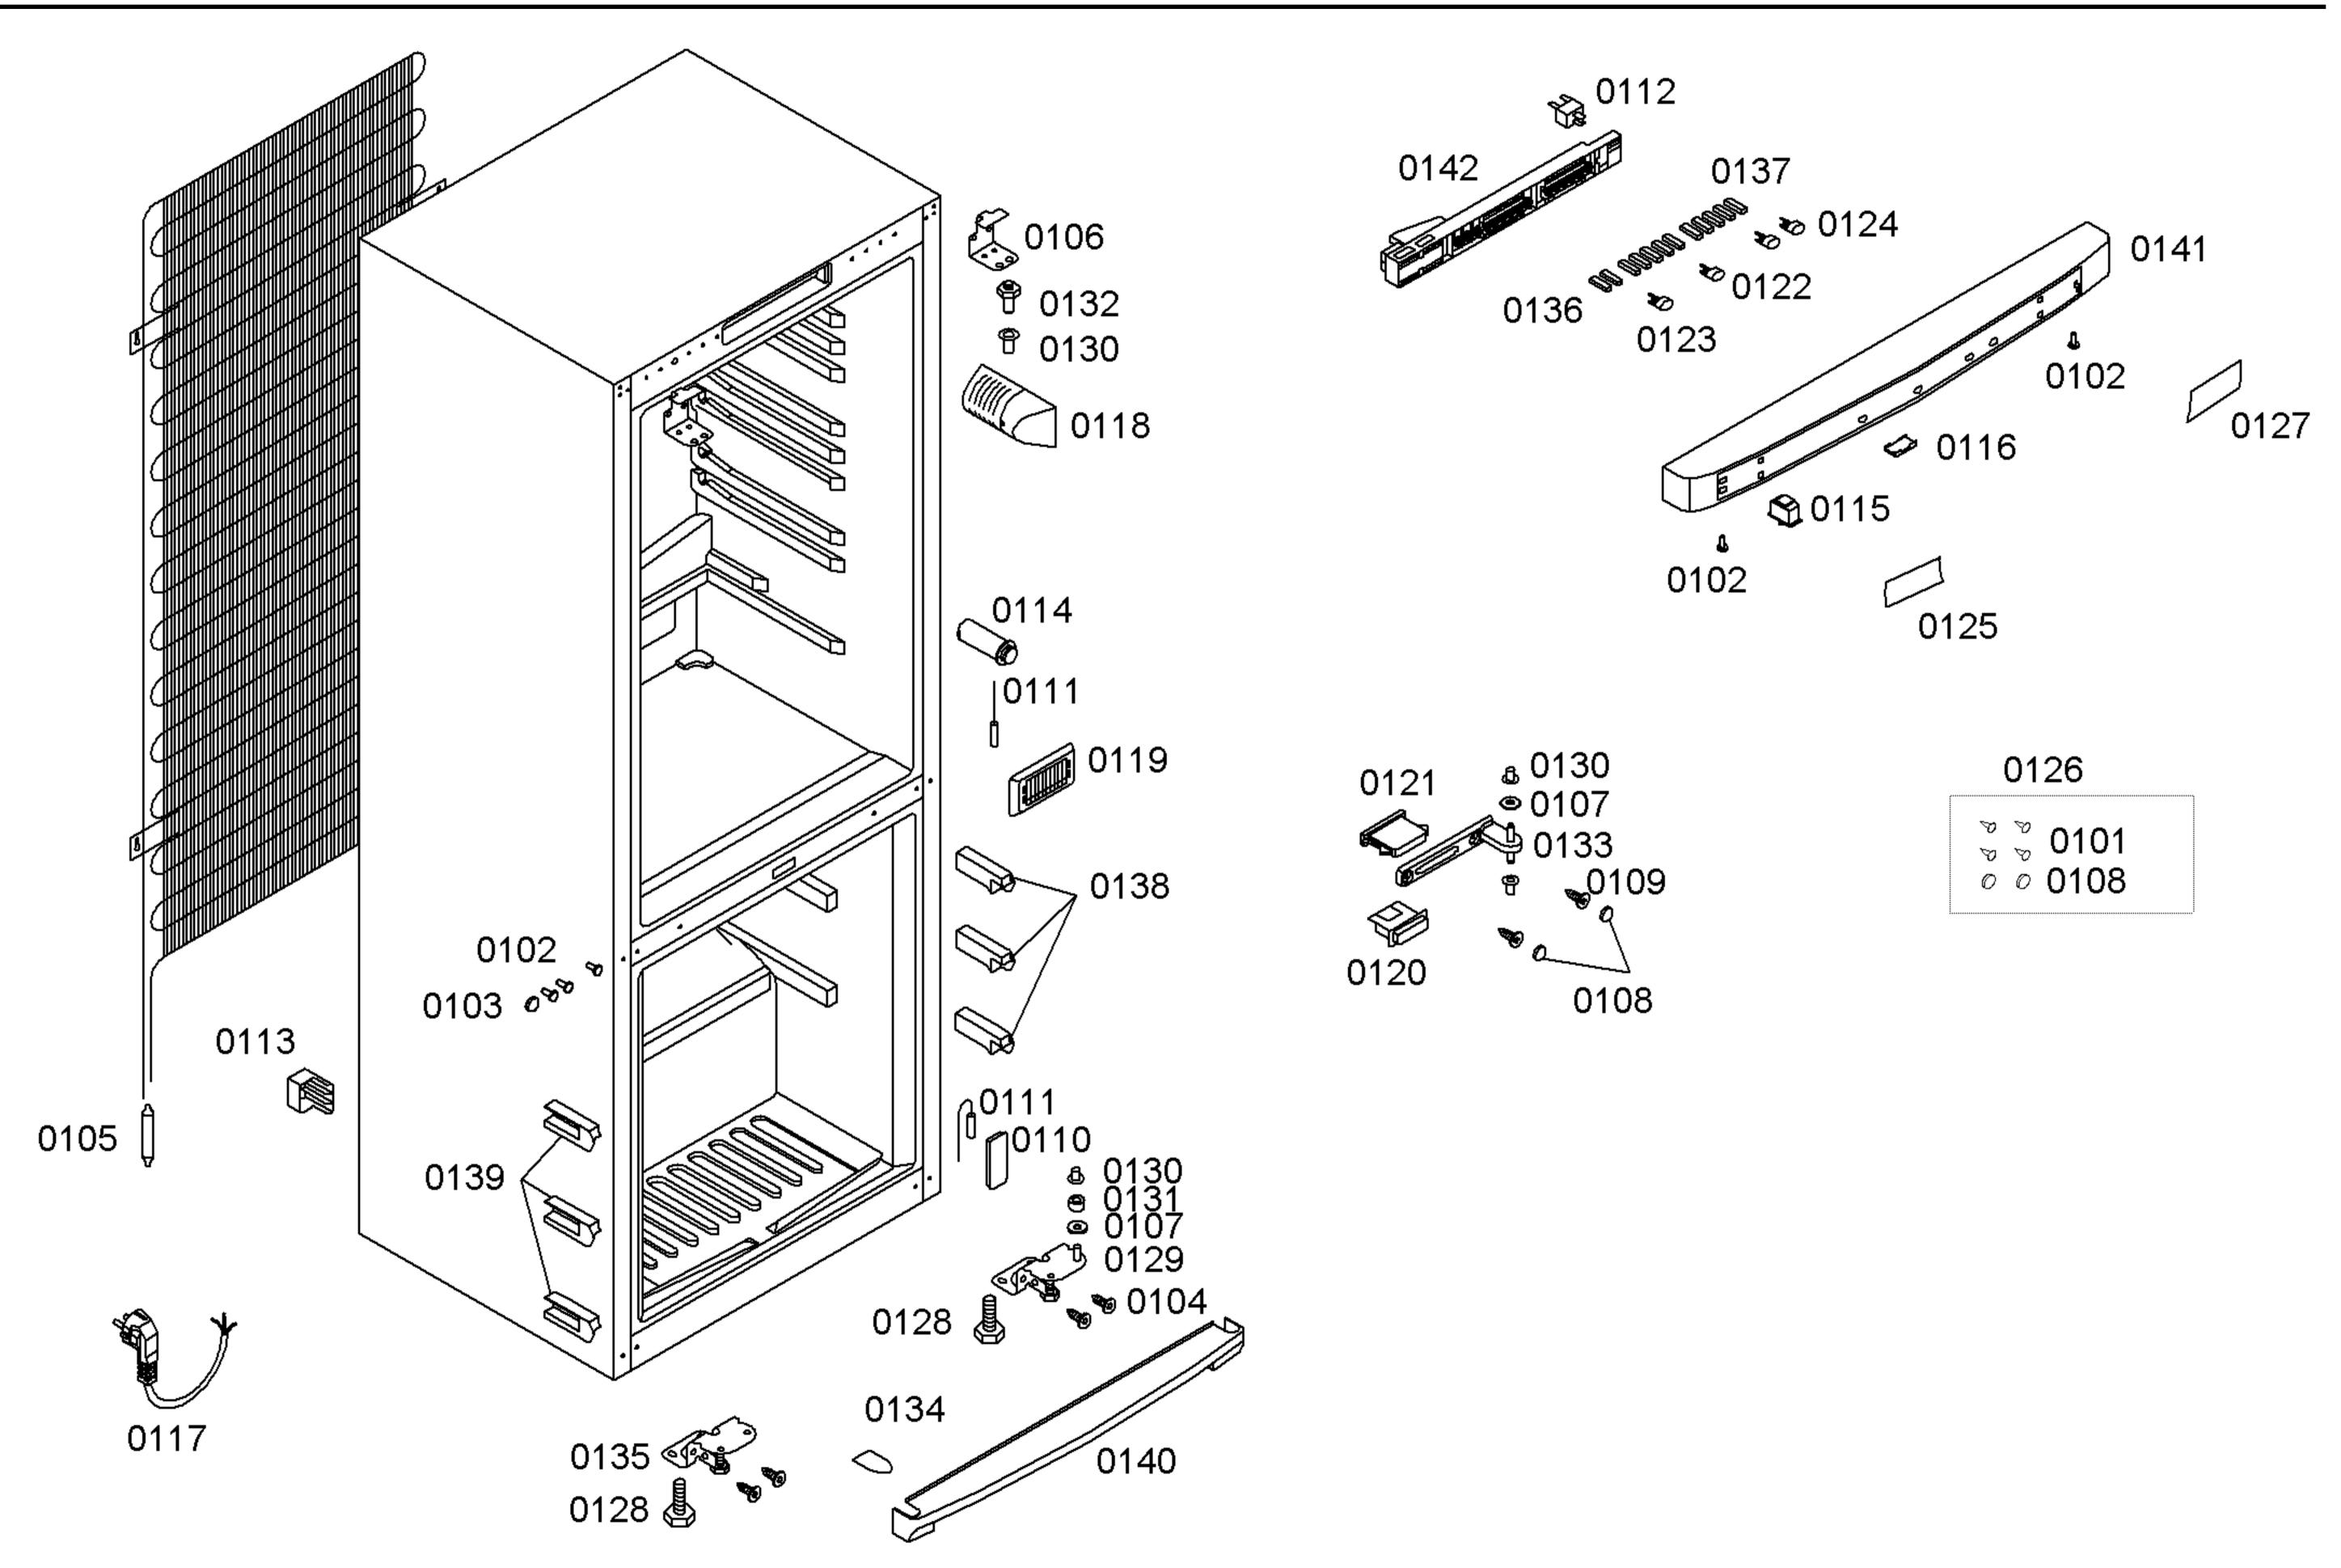

| Verdichter/Compressor/Compresseur/Compresor               | DANFOSS   |  |
|-----------------------------------------------------------|-----------|--|
| Typ/Type/Tipo                                             | NLX11KK2  |  |
| Förderleistung/Delivery/Debit/Aspiración I/h              | 0407      |  |
| Anlaufstromm/Starting current/Cour.démarrage/int.arranque |           |  |
| Widerstand/Resistance/Resistencia. Ha/main/prin. Ohm      | 18,5      |  |
| Hi/aux.                                                   | 31,8      |  |
| T II/QUX.                                                 | 31,0      |  |
| Klape Therm./Thermostat/Termostat                         |           |  |
| Typ/Type/Tipo                                             |           |  |
| Reglerstellung/Position/Conexión                          | kalt warm |  |
| Schaltwerte/Switching values/ein/conex.°C                 |           |  |
| Valeurs de commutation/Desconexaus"/descon.               |           |  |
| (abtaven' od)alarm'                                       |           |  |
| Fülmenge/Fill. quantily/Charge/Carga R600                 | g 50      |  |
| Anschlusswert/Comm. load/Puiss. Connect./Potenc. V        | V 120     |  |
|                                                           |           |  |
| Heizung/Heater/Chauflage/Resistenc.descong.               |           |  |
| Widerstand/Resistance/Resistencia K\                      | <b>∧</b>  |  |
| Leistung/Power/Puissance/Potencia W                       | /         |  |
| Ventilator/Blower/Ventilateur/Ventilador                  |           |  |
| Widerstand/Resistance/Resistencia                         |           |  |