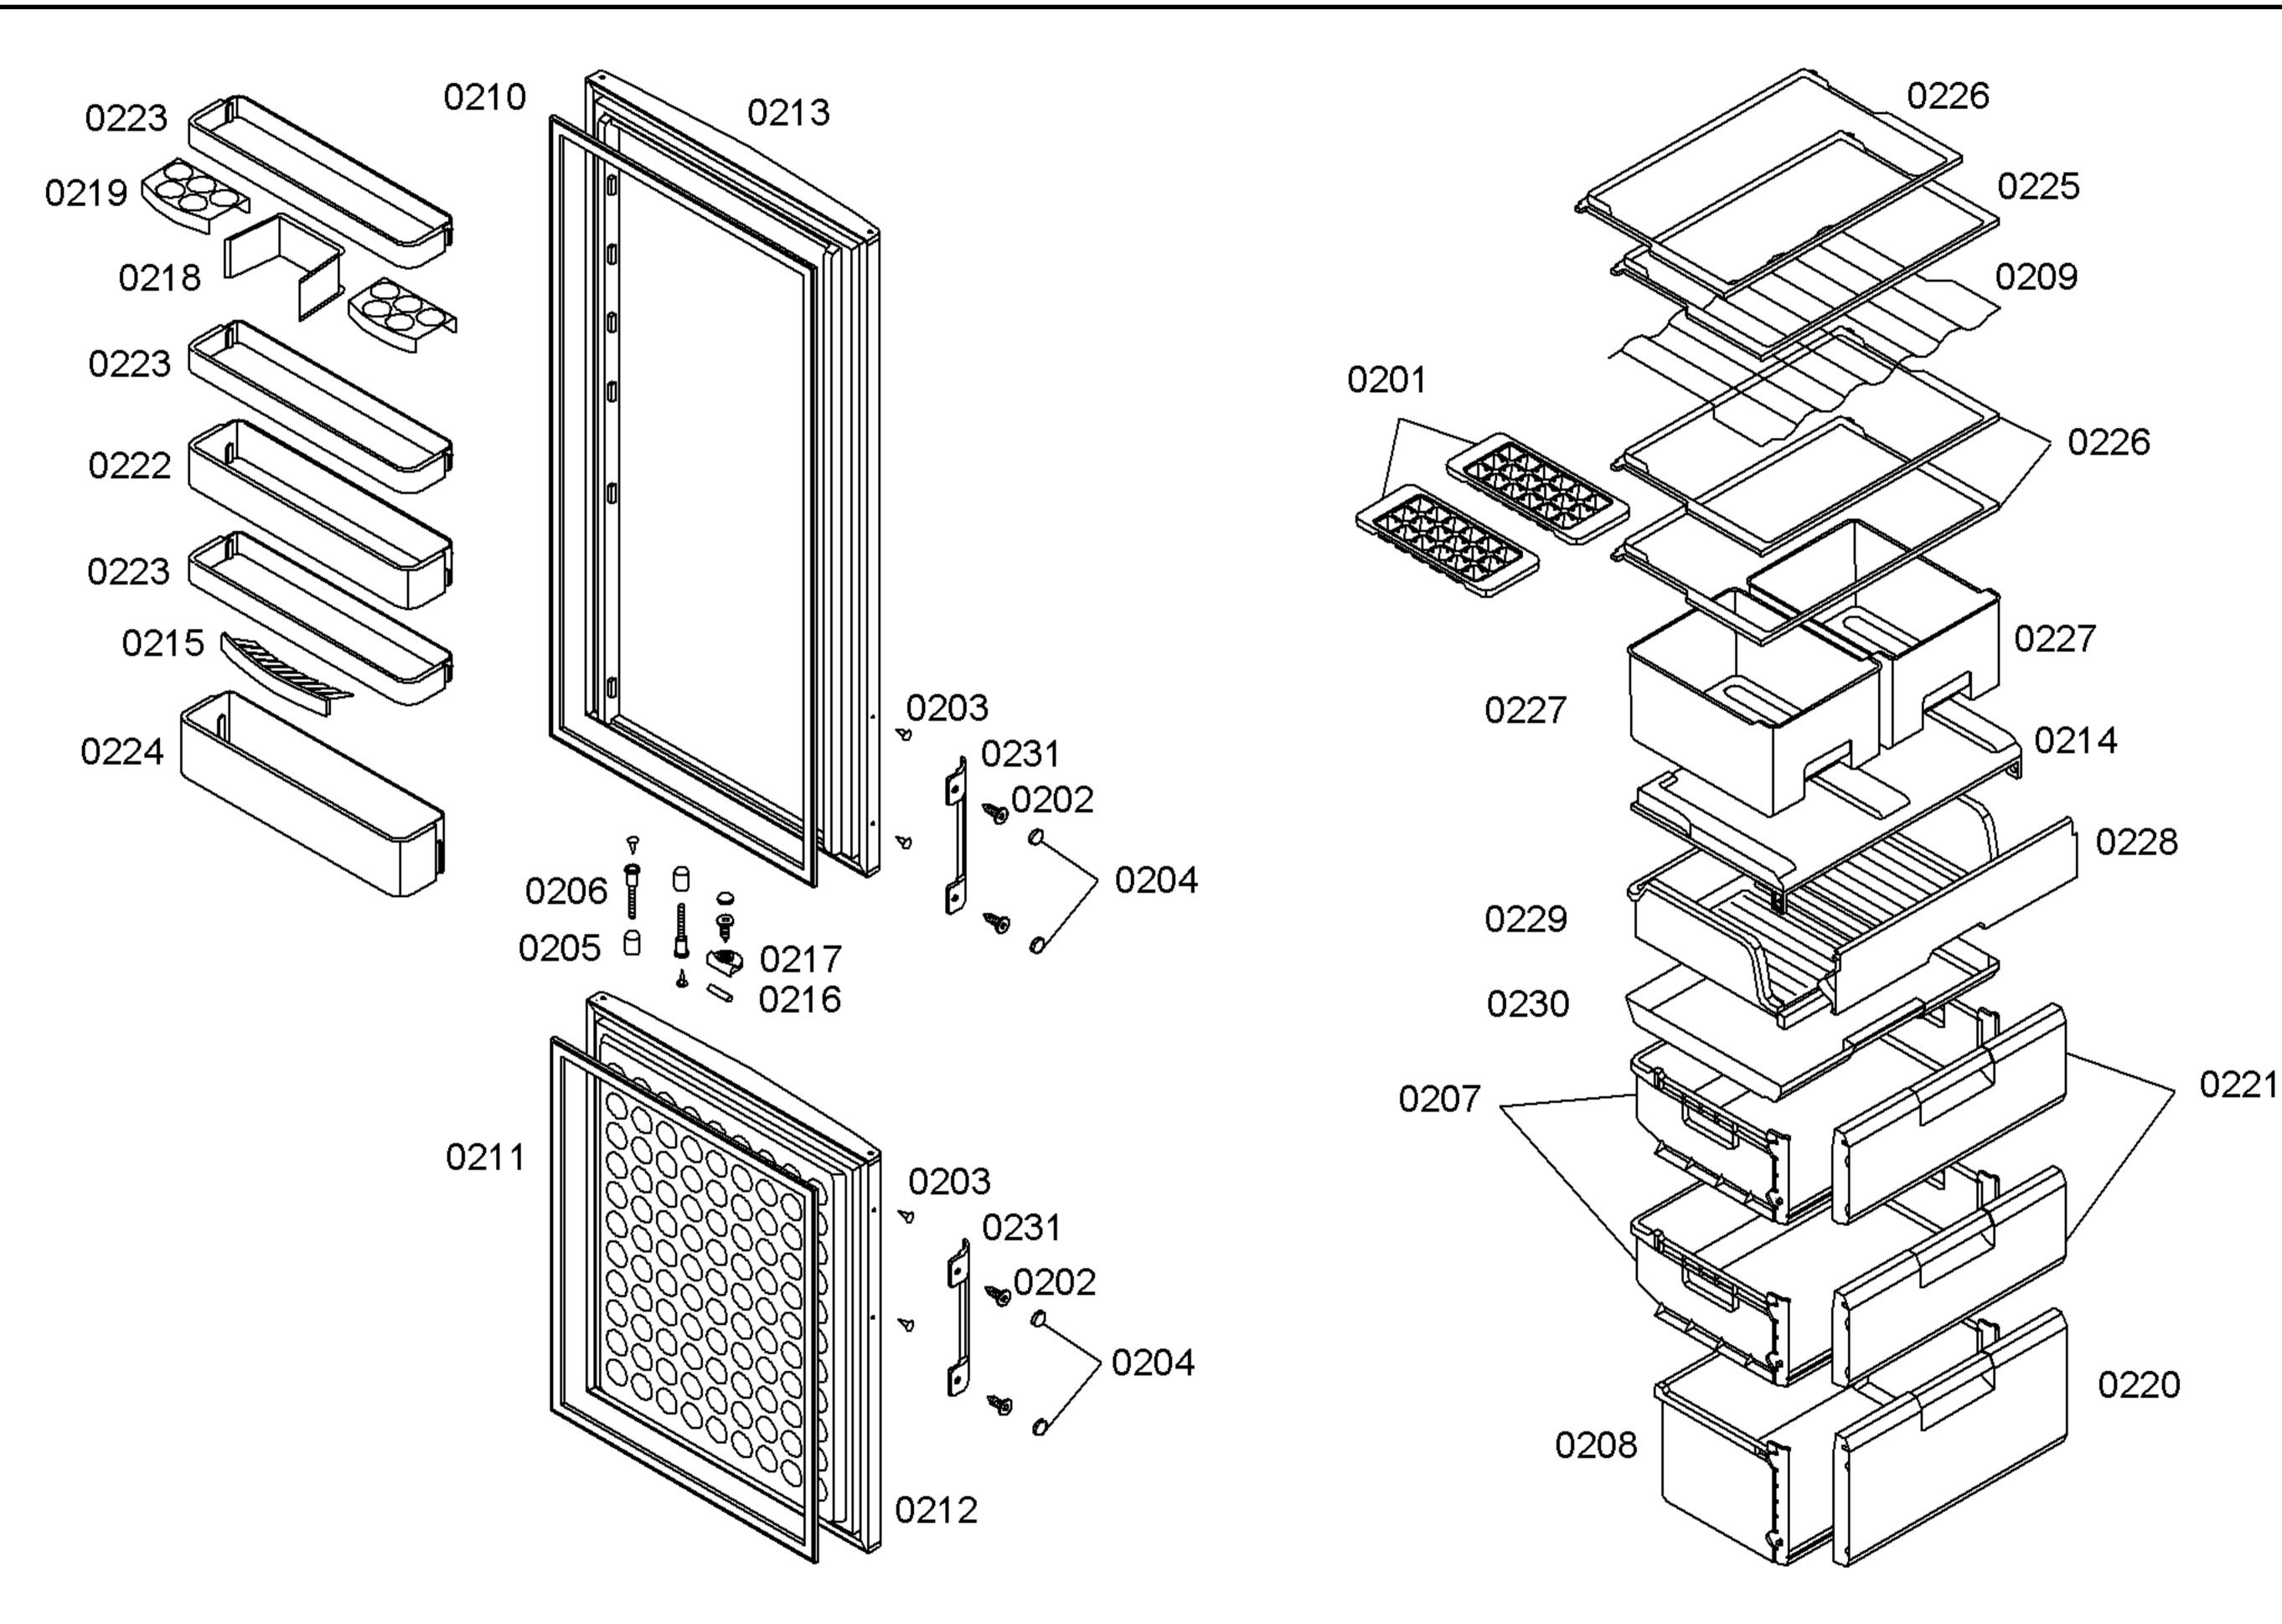

| TECHNISCHE DATEN/TECHNICAL DATA/DONNEES TECHNICAL           | CUES/DATOS TECNICOS |
|-------------------------------------------------------------|---------------------|
|                                                             |                     |
| Verdichter/Compressor/Compresseur/Compresor                 | DANFOSS             |
| Typ/Type/Tipo                                               | NLX11KK2            |
| Förderleistung/Delivery/Debit/Aspiración I/h                | 0407                |
| Anlaufstromm/Starting current/Cour.démarrage/Int.arranque A | 6,4                 |
| Widerstand/Resistance/Resistencia. Ha/main/prin. Ohm        | 18,5                |
| Hi/aux.                                                     | 31,8                |
| Klape Therm./Therm