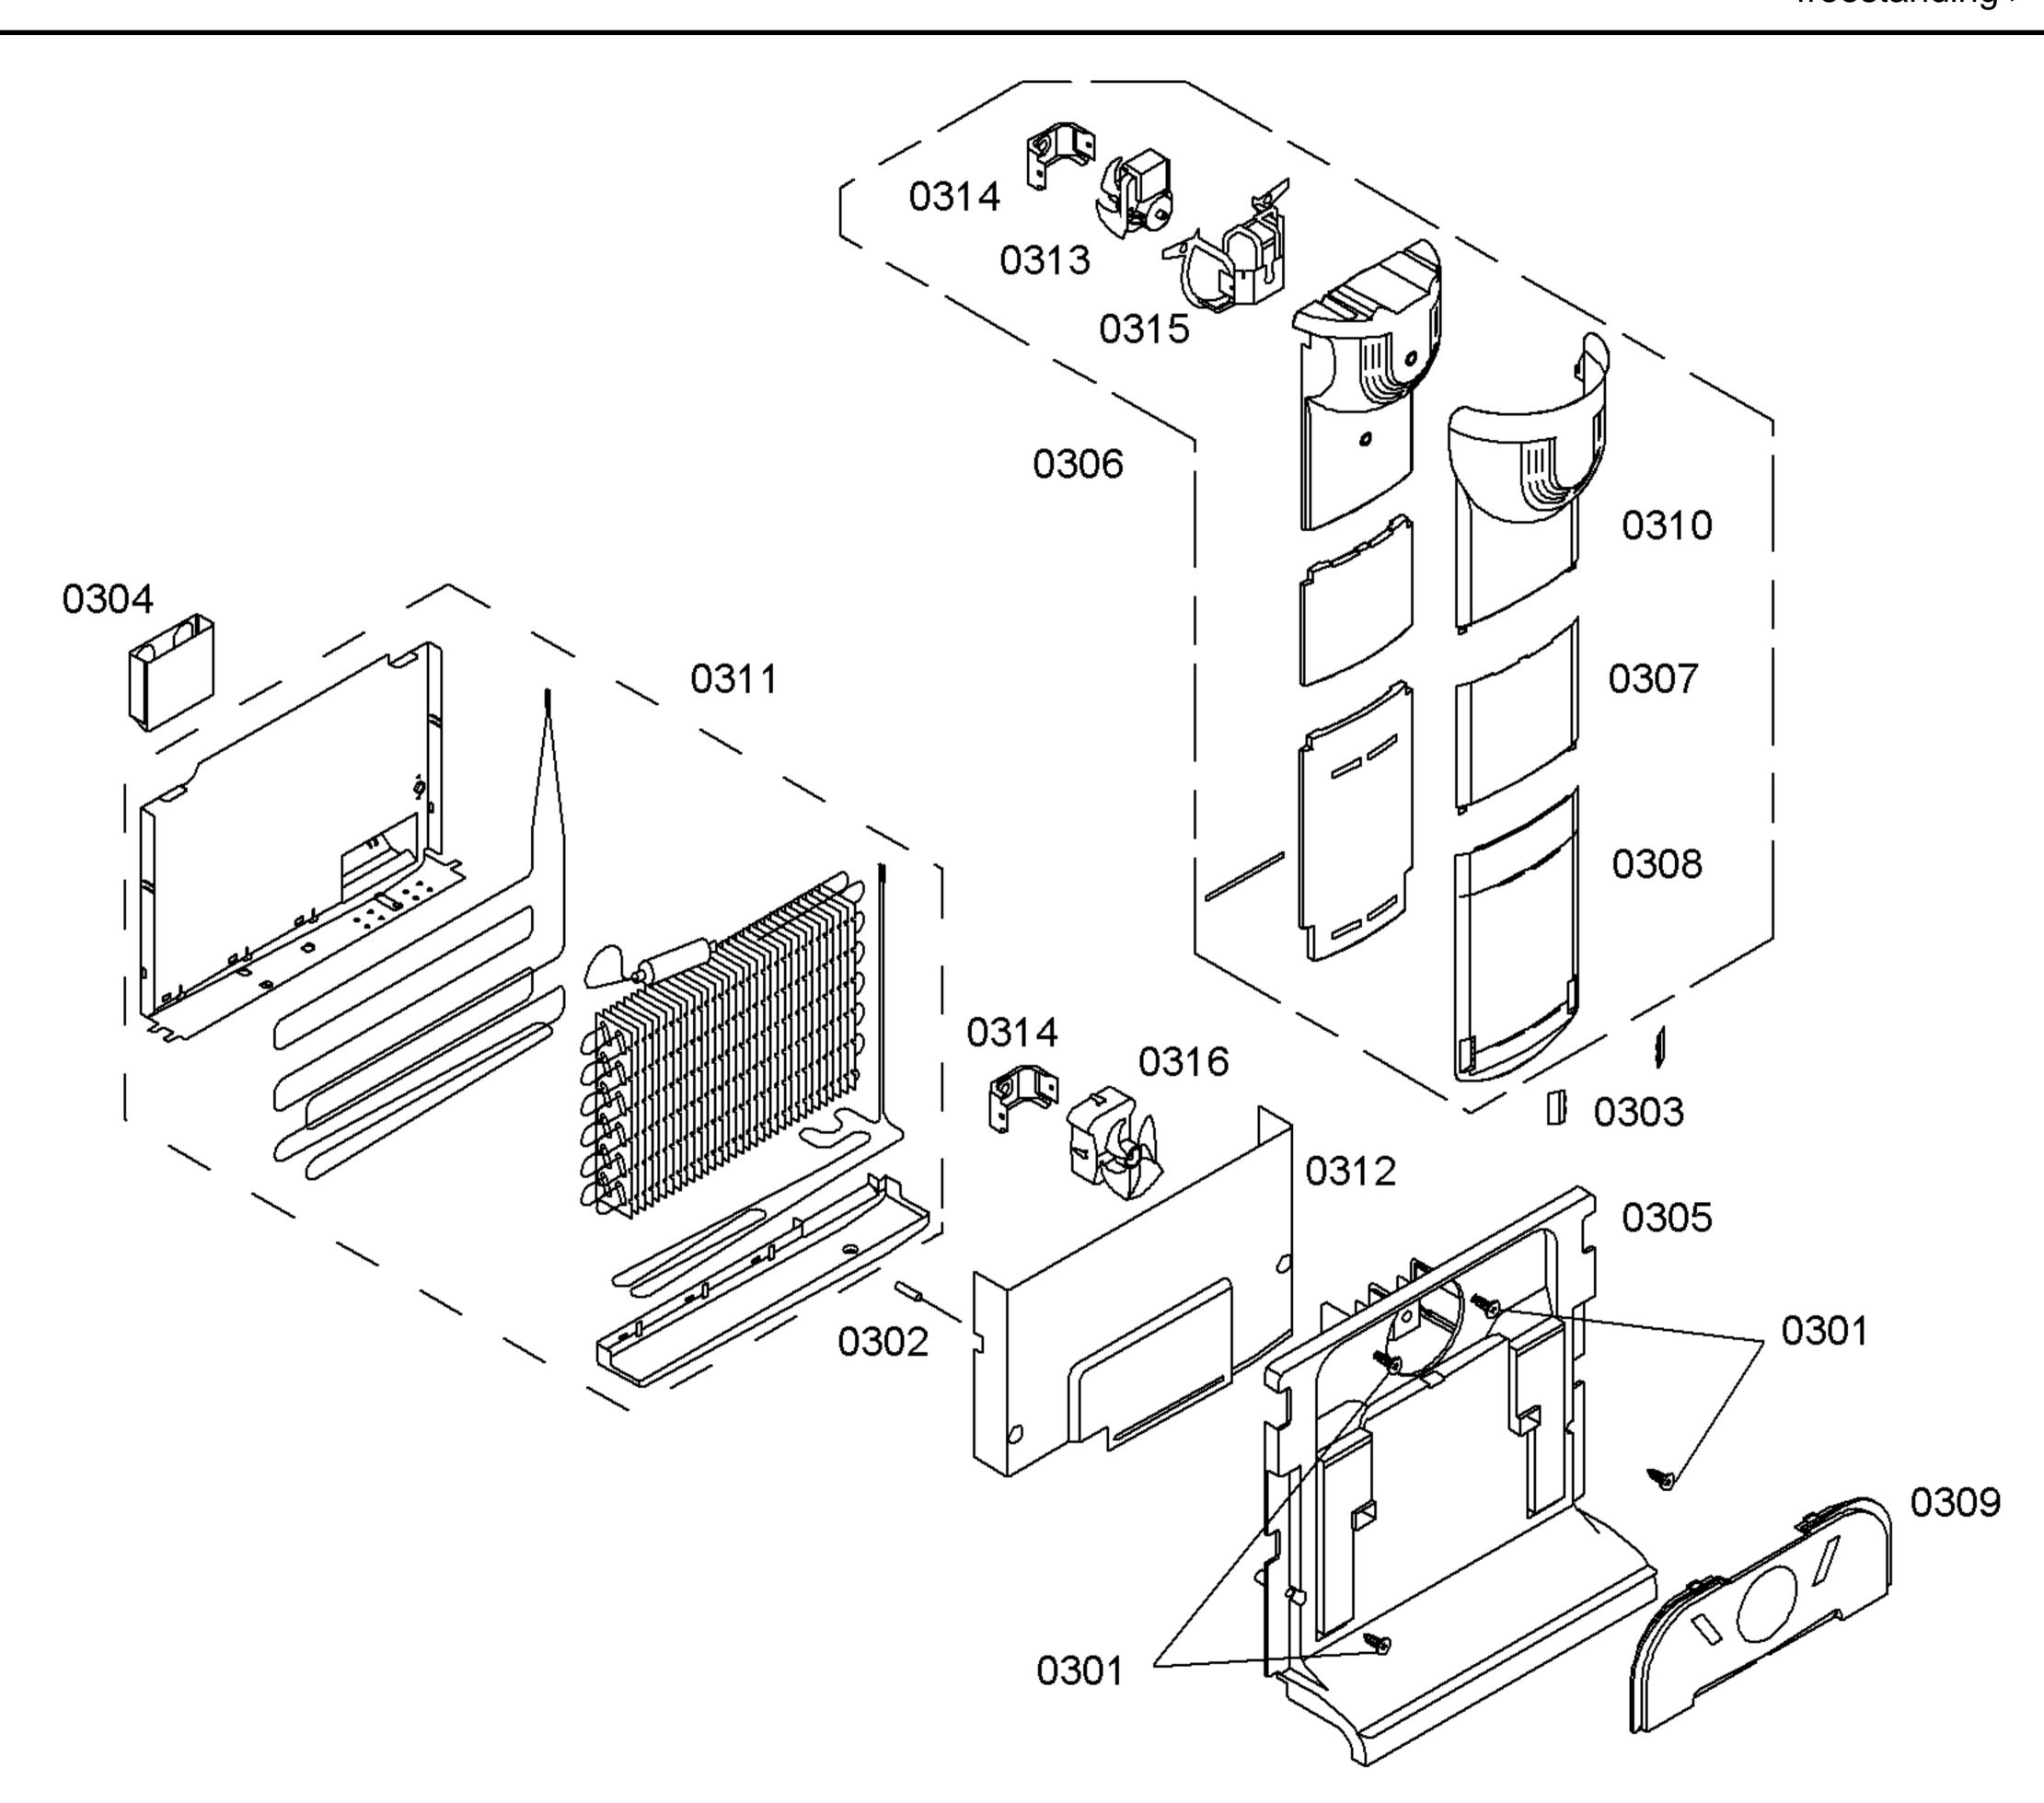

| TECHNISCHE DATEN/TECHNICAL DATA/DONNEES TECHNICAL           | CUES/DATOS TECNICOS |
|-------------------------------------------------------------|---------------------|
|                                                             |                     |
| Verdichter/Compressor/Compresseur/Compresor                 | DANFOSS             |
| Typ/Type/Tipo                                               | NLX11KK2            |
| Förderleistung/Delivery/Debit/Aspiración I/h                | 0407                |
| Anlaufstromm/Starting current/Cour.démarrage/Int.arranque A | 6,4                 |
| Widerstand/Resistance/Resistencia. Ha/main/prin. Ohm        | 18,5                |
| Hi/aux.                                                     | 31,8                |
| Klape Therm./Thermos