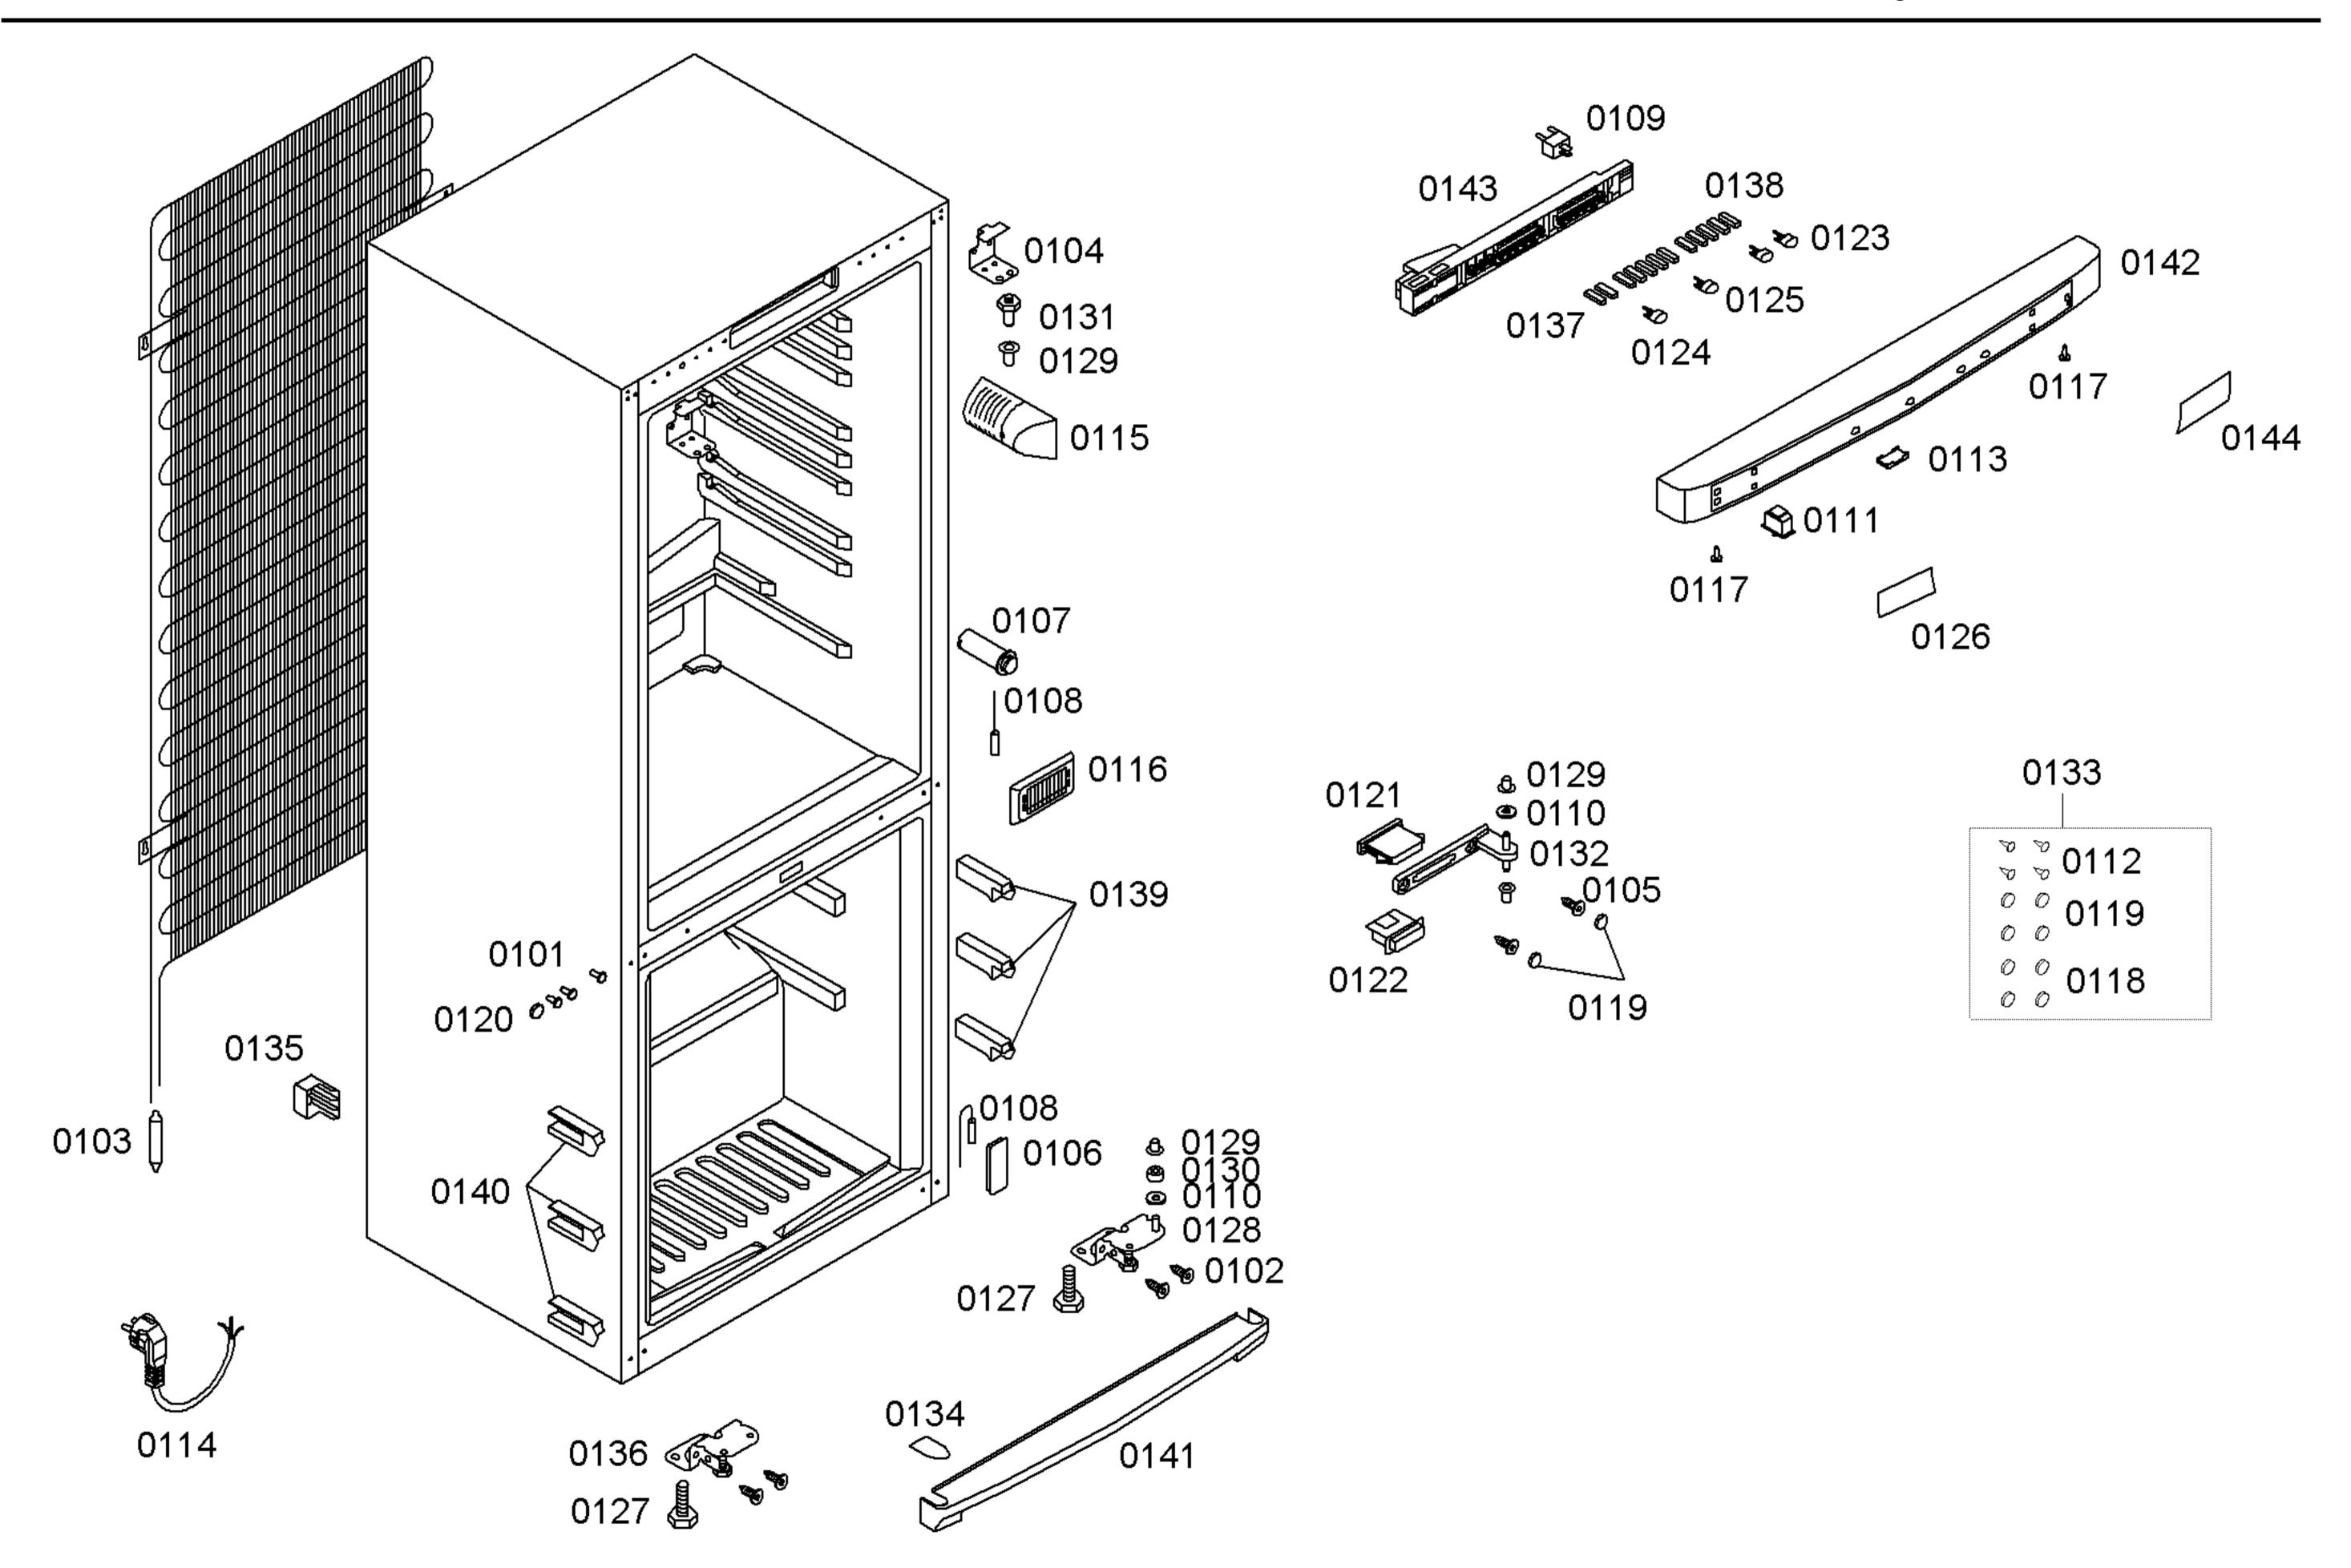

| TECHNISCHE DATEN/TECHNICAL DATA/DONNEES TECHNICAL           | CUES/DATOS TECNICOS |
|-------------------------------------------------------------|---------------------|
|                                                             |                     |
| Verdichter/Compressor/Compresseur/Compresor                 | DANFOSS             |
| Typ/Type/Tipo                                               | NLX11KK2            |
| Förderleistung/Delivery/Debit/Aspiración I/h                | 0407                |
| Anlaufstromm/Starting current/Cour.démarrage/Int.arranque A | 6,4                 |
| Widerstand/Resistance/Resistencia. Ha/main/prin. Ohm        | 18,5                |
| Hi/aux.                                                     | 31,8                |
| Klape Therm./The