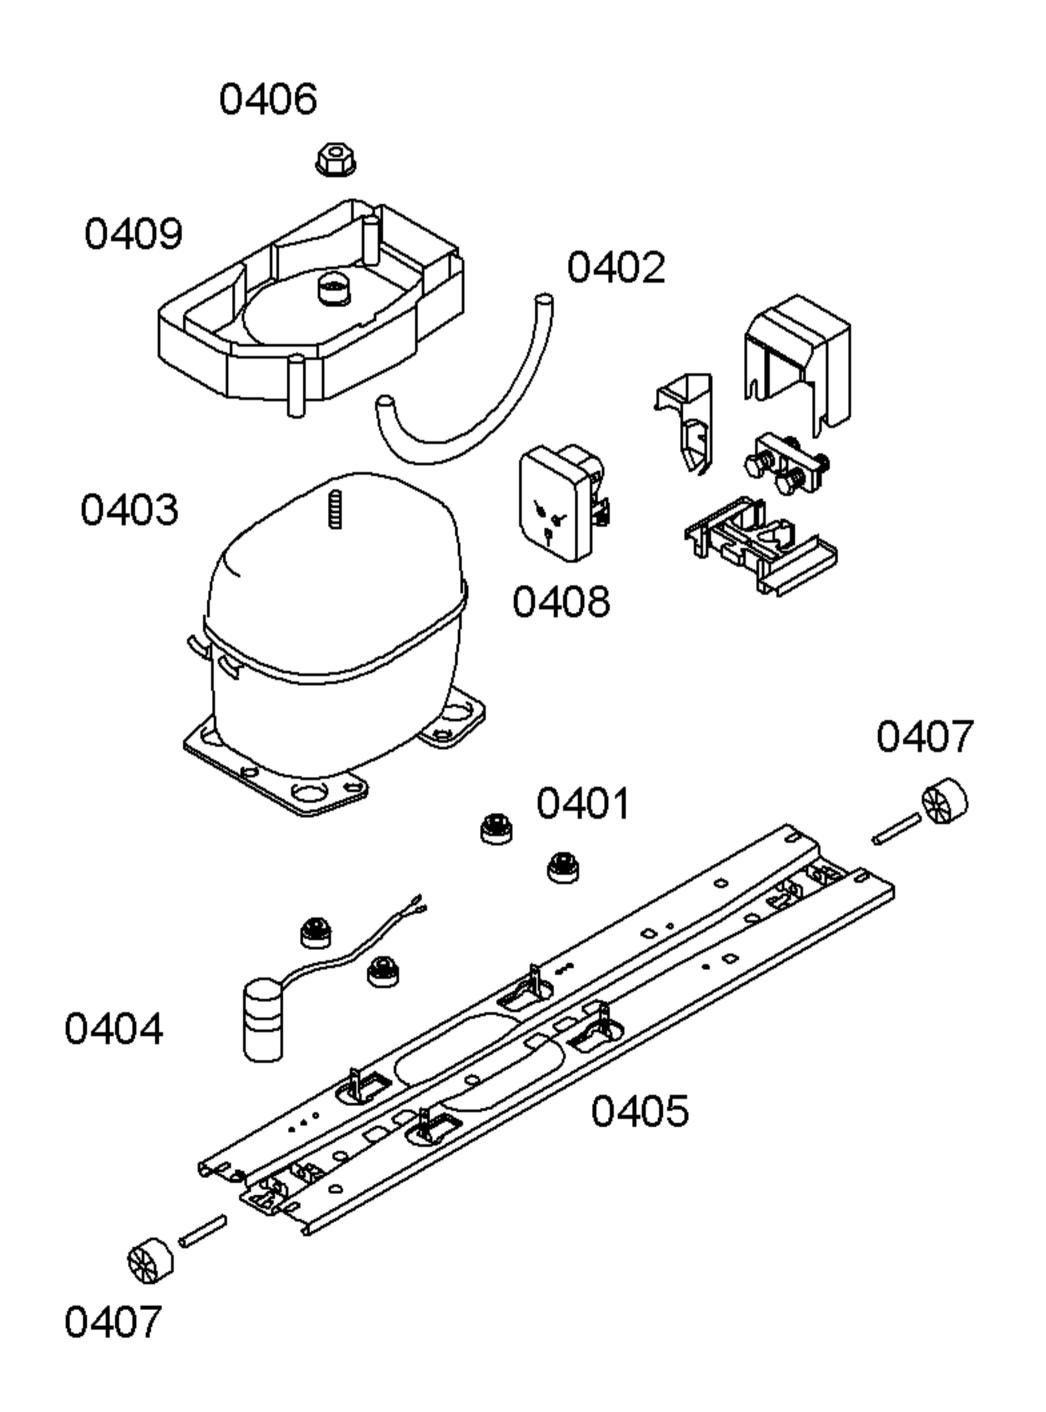

| TECHNISCHE DATEN/TECHNICAL DATA/DONNEES TECHNICAL           | CUES/DATOS TECNICOS |
|-------------------------------------------------------------|---------------------|
|                                                             |                     |
| Verdichter/Compressor/Compresseur/Compresor                 | DANFOSS             |
| Typ/Type/Tipo                                               | NLX11KK2            |
| Förderleistung/Delivery/Debit/Aspiración I/h                | 0407                |
| Anlaufstromm/Starting current/Cour.démarrage/Int.arranque A | 6,4                 |
| Widerstand/Resistance/Resistencia. Ha/main/prin. Ohm        | 18,5                |
| Hi/aux.                                                     | 31,8                |
| Klape Therm./Thermostat/Termostat                           |                     |
| Typ/Type/Tipo                                               |                     |
| Reglerstellung/Position/Conexión                            | kalt warm           |
| Schaltwerte/Switching values/ein/conex.°C                   |                     |
| Valeurs de commutation/Desconexaus"/descon.                 |                     |
| (abtaven' od)alarm'                                         |                     |
| Fülmenge/Fill. quantily/Charge/Carga R600 g                 | 50                  |
|                                                             |                     |
| Anschlusswert/Comm. load/Puiss. Connect./Potenc. W          | 120                 |
| Heizung/Heater/Chauflage/Resistenc.descong.                 |                     |
| Widerstand/Resistance/Resistencia KW                        |                     |
| Leistung/Power/Puissance/Potencia W                         |                     |
| Ventilator/Blower/Ventilateur/Ventilador                    |                     |
| Widerstand/Resistance/Resistencia                           |                     |
|                                                             |                     |