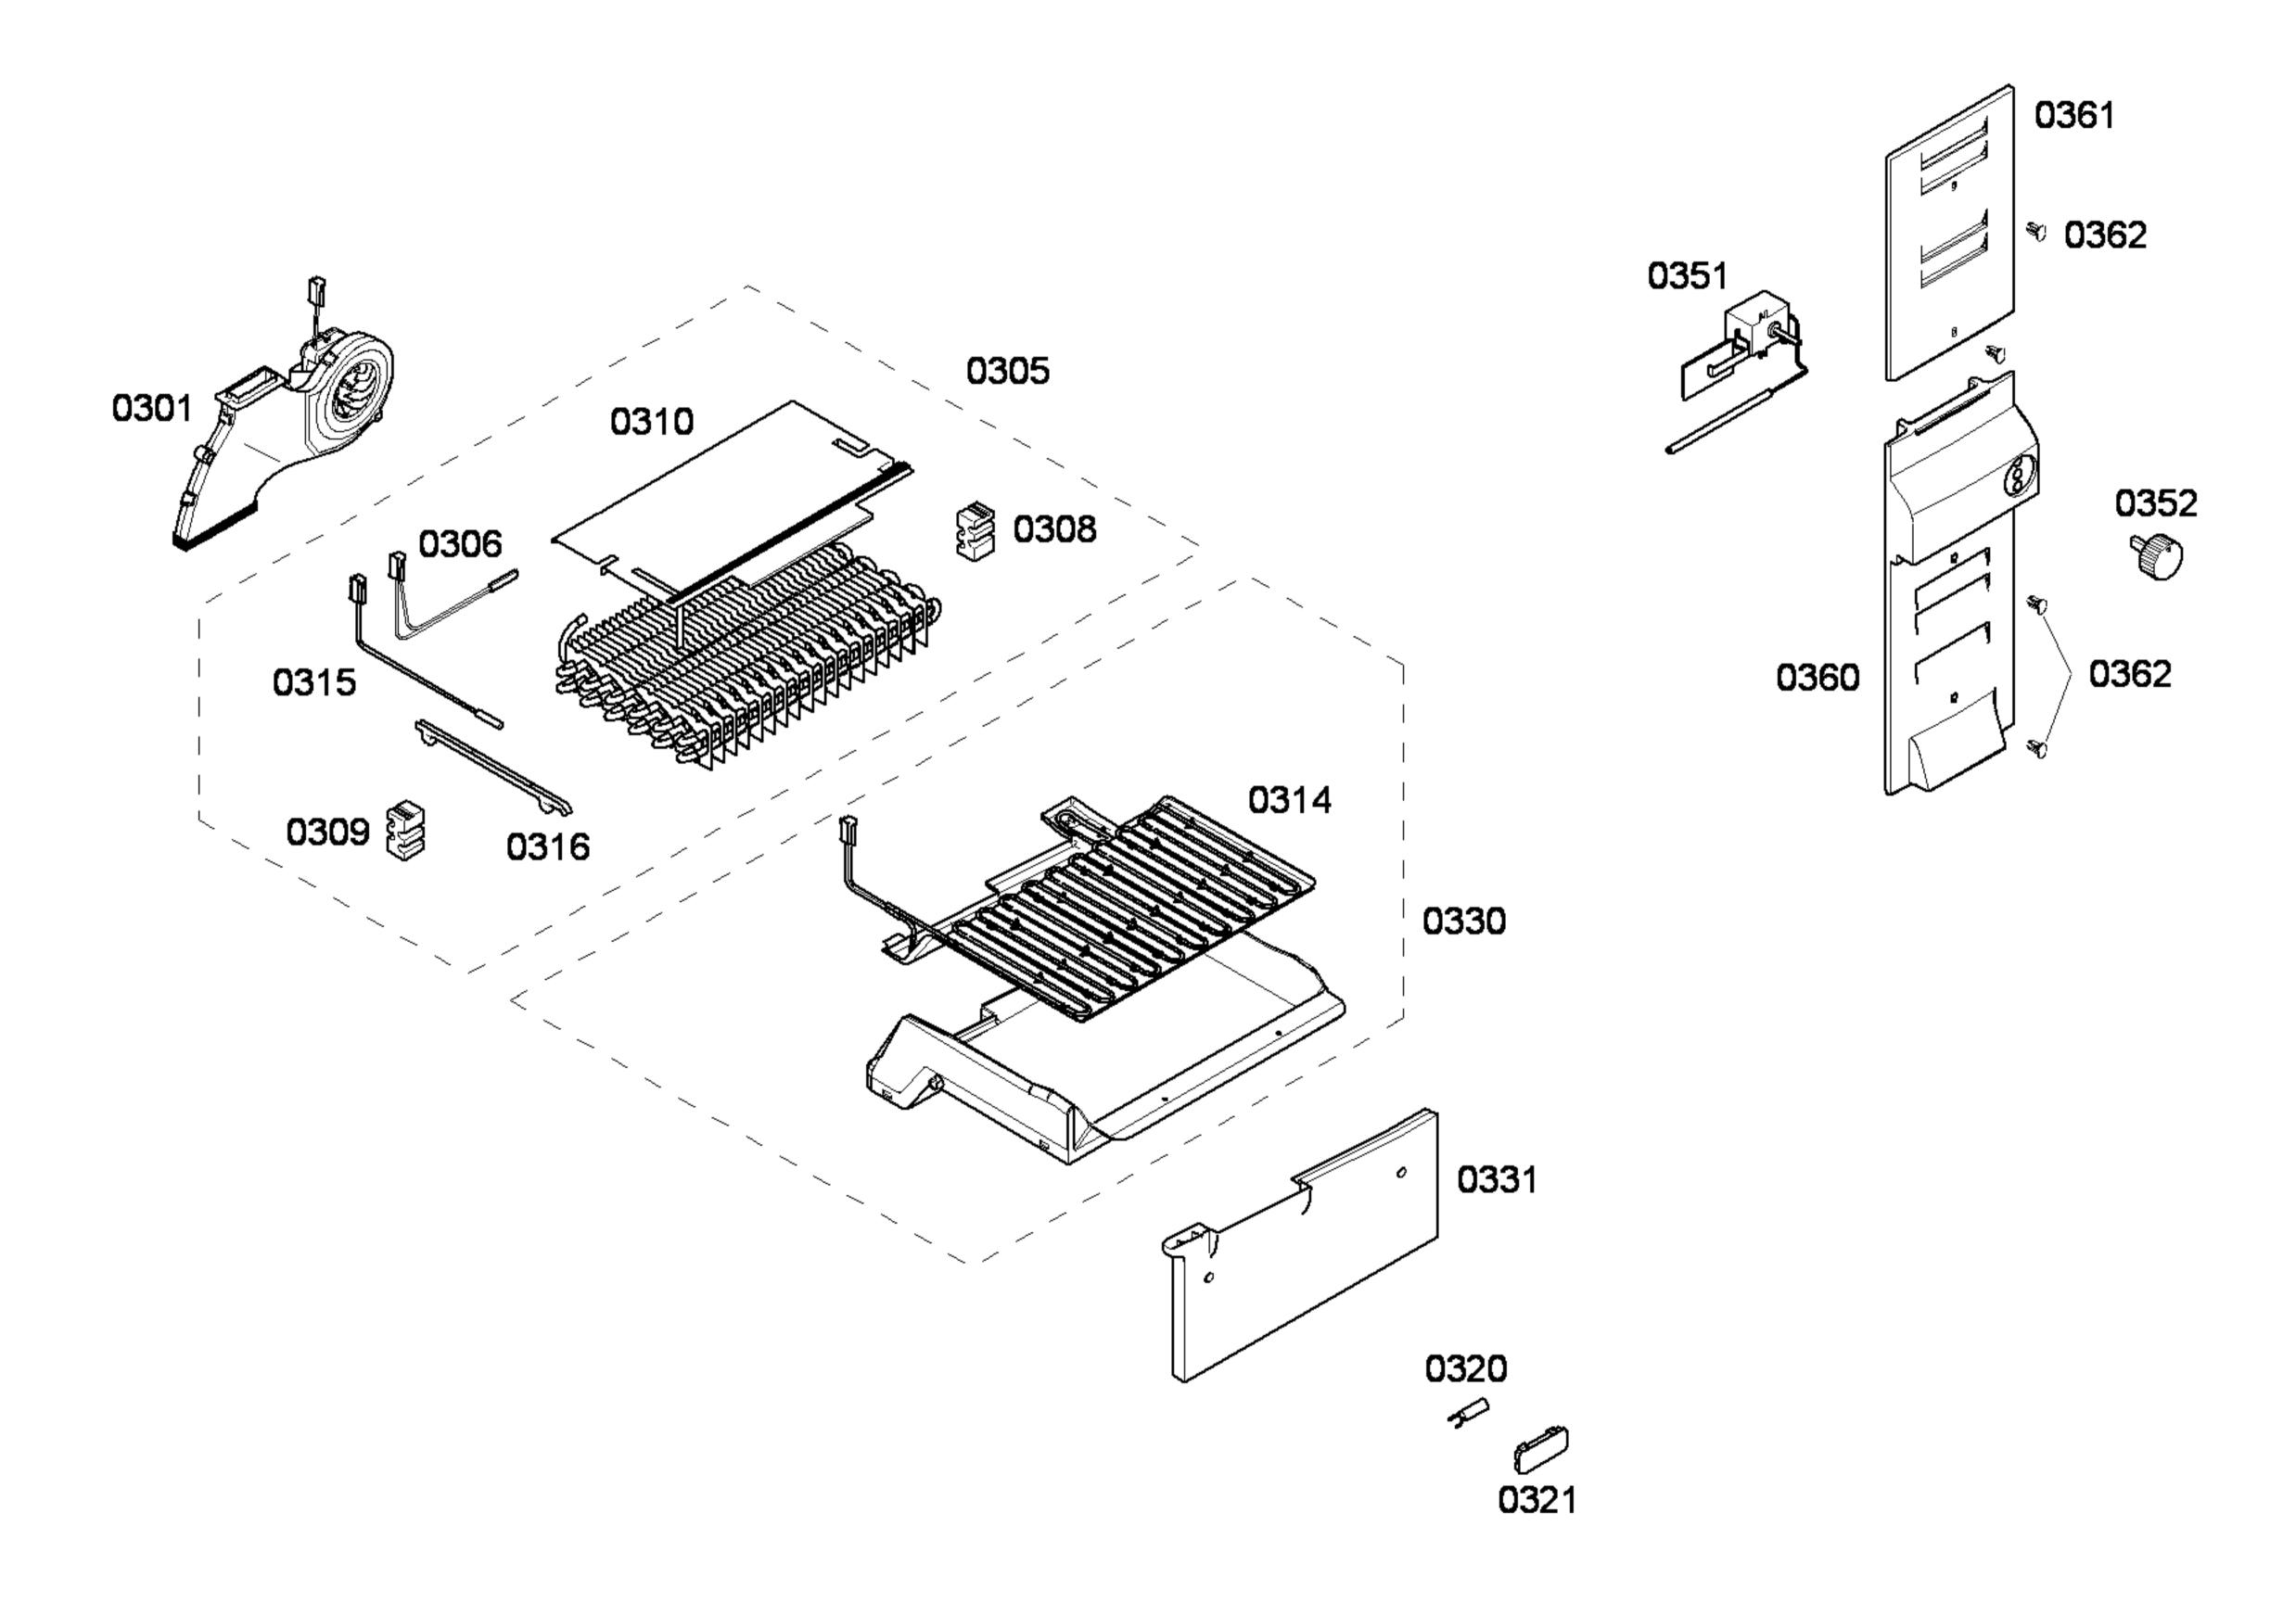

#### 58300000146209 aet 000 a 2/4

Copyright  $\bigcirc$  ( 2021 ) by Balay / 205502

58300000146209 aet 000 a 3/4

TECHNISCHE DATEN / TECHNICAL DATA / DONNEES

Test conditions: CECOMAF (evap. temp. -25°C)

Verdichter/Compressor/Compresor