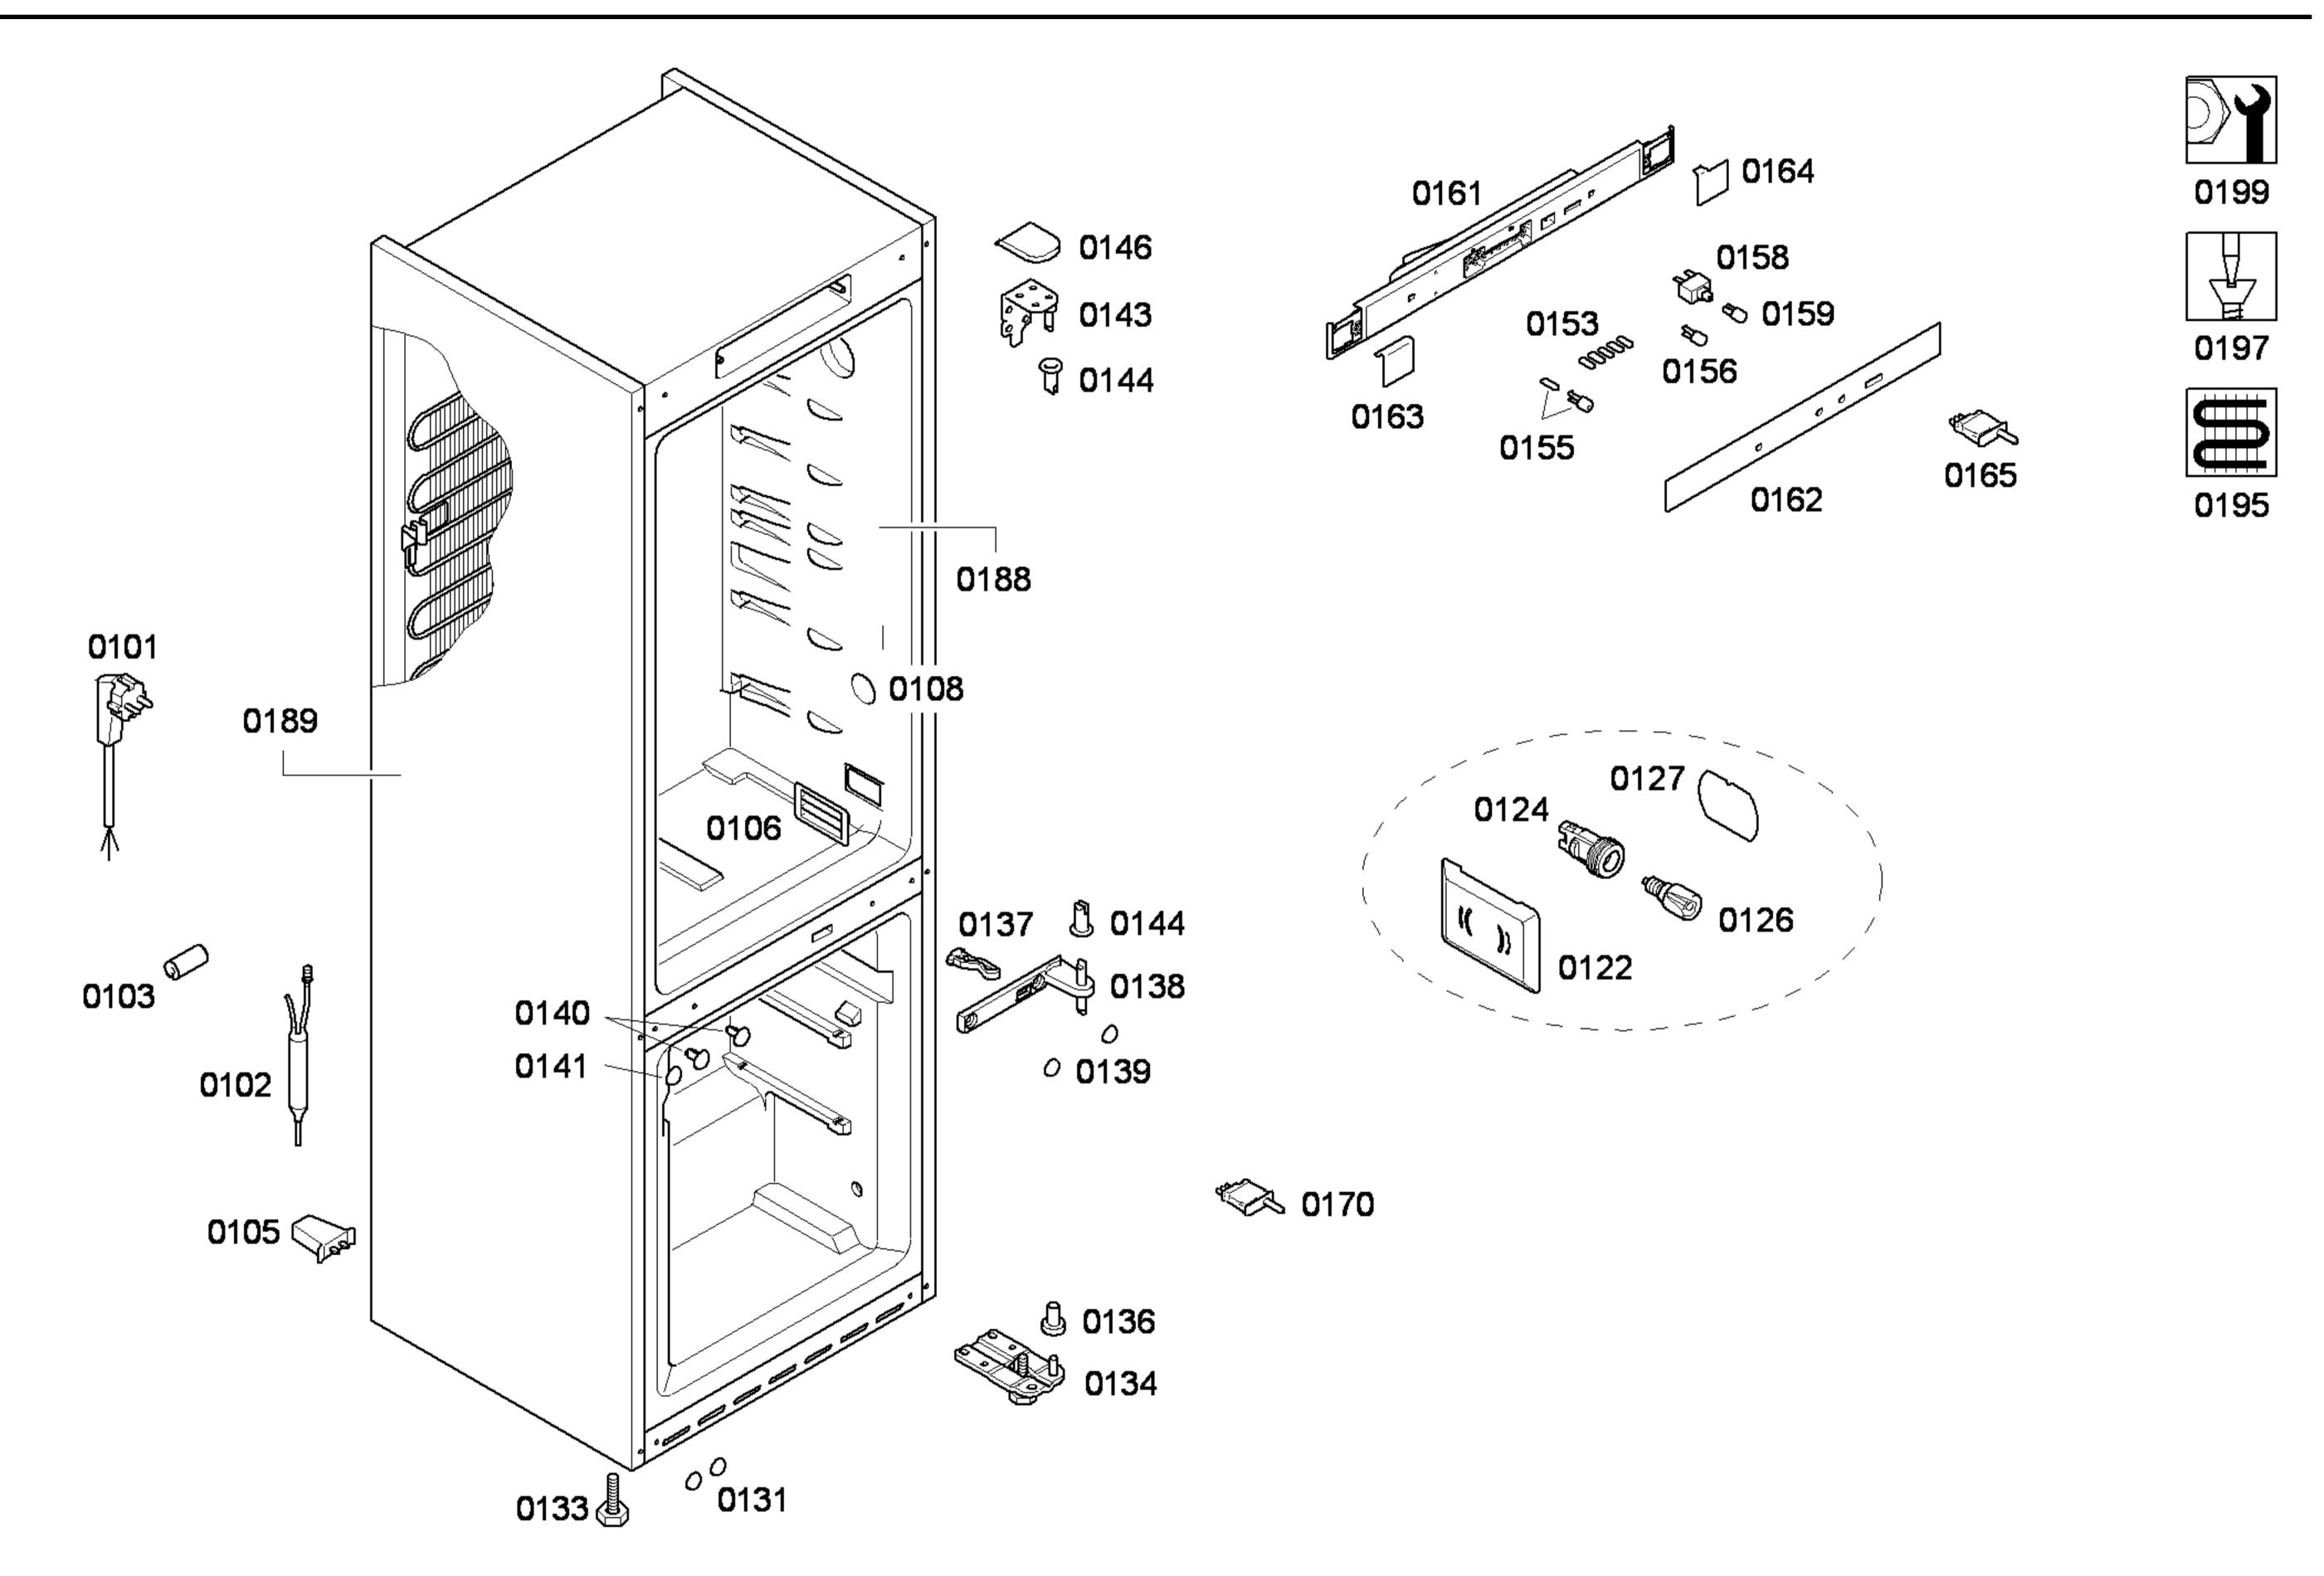

#### 58300000146209 aet 000 a 1/4





#### 58300000146209 aet 000 a 2/4

Copyright  $\bigcirc$  ( 2021 ) by Balay / 205502



58300000146209 aet 000 a 3/4





TECHNISCHE DATEN / TECHNICAL DATA / DONNEES

Test conditions: CECOMAF (evap. temp. -25°C)

Verdichter/Compressor/Compresor

Typ/Type/Tipo

Anlaufkondensator/Runing capacitor/Condensador de marc Stromverbraucht/Current consumption/Int. consumo Leistungverbraucht/Power consumption/Potencia cons. C.O.P.

Kühlleistung/Cooling capacity/Potencia frigorifica

Fülmenge/Fill. quantily/Charge/Carga

R600a.

\* Siehe Typenschild /See identification plate Noir plaquette de caractéristiques Ner plaqueta de características

58300000146209 aet 000 a 4/4

| TECHNICUES / DATOS TECNICOS |                                                       |