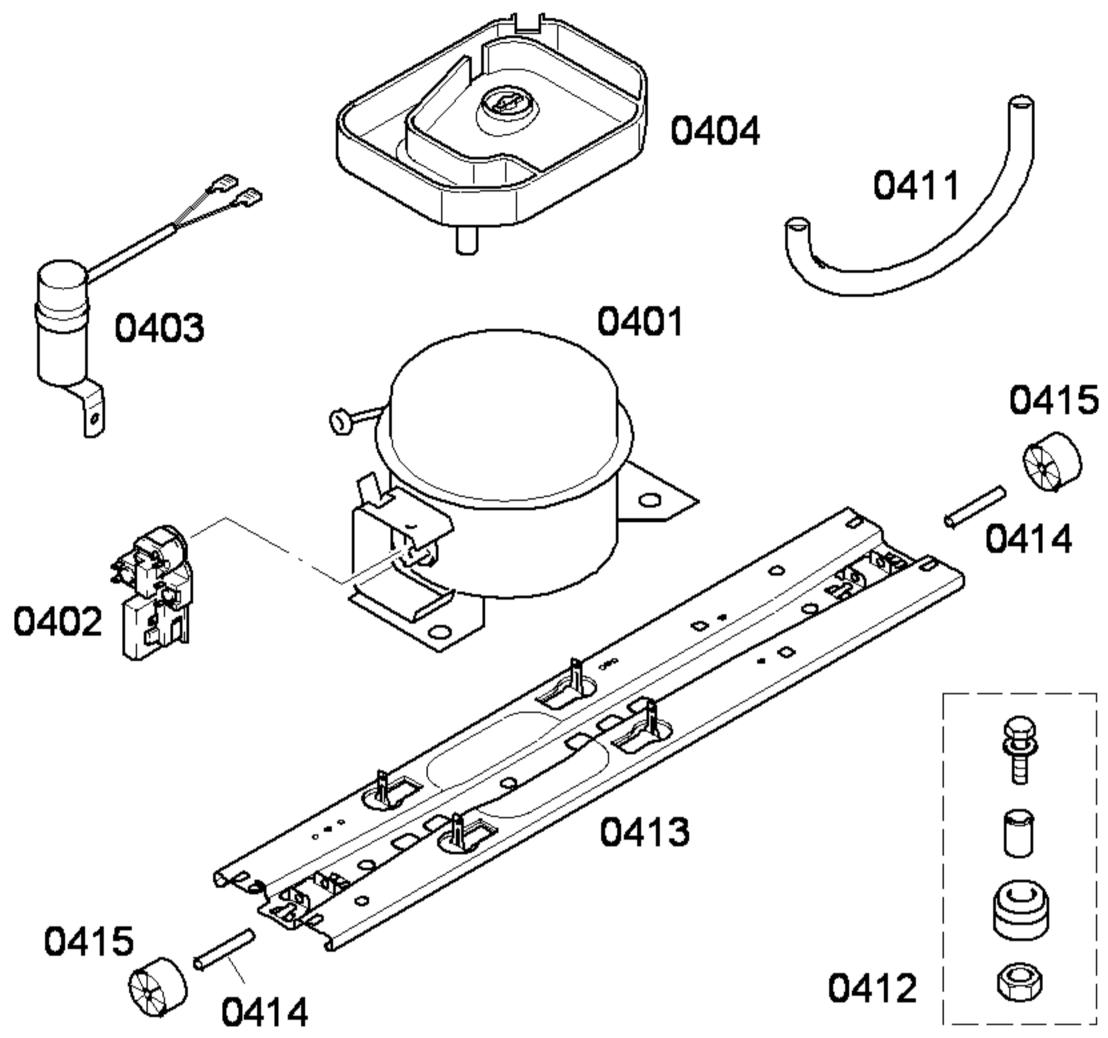

Typ/Type/Tipo

Anlaufkondensator/Runing capacitor/Condensador de marc Stromverbraucht/Current consumption/Int. consumo Leistungverbraucht/Power consumption/Potencia cons. C.O.P.

Kühlleistung/Cooling capacity/Potencia frigorifica

Fülmenge/Fill. quantily/Charge/Carga

R600a.

\* Siehe Typenschild /See identification plate Noir plaquette de caractéristiques Ner plaqueta de características

58300000146209 aet 000 a 4/4

| TECHNICUES / DATOS TECNICOS |                                                       |                                              |                                                          |                                                         |  |
|-----------------------------|-------------------------------------------------------|----------------------------------------------|----------------------------------------------------------|---------------------------------------------------------|--|
|                             |                                                       |                                              |                                                          |                                                         |  |
| rcha<br>A<br>W              | Danfoss<br>NLX8.8KK.2<br>YES<br>0,37<br>76,00<br>1,49 | Matsushita<br>DG91E<br>0,64<br>95,00<br>1,20 | Jiaxispera<br>ZBS1114CY<br>YES<br>0,46<br>100,00<br>1,33 | Jiaxispera<br>ZBX1113CY<br>YES<br>0,40<br>79,00<br>1,44 |  |
| w                           | 113                                                   | 114                                          | 127                                                      | 114                                                     |  |
| g                           | *                                                     | *                                            | *                                                        | *                                                       |  |