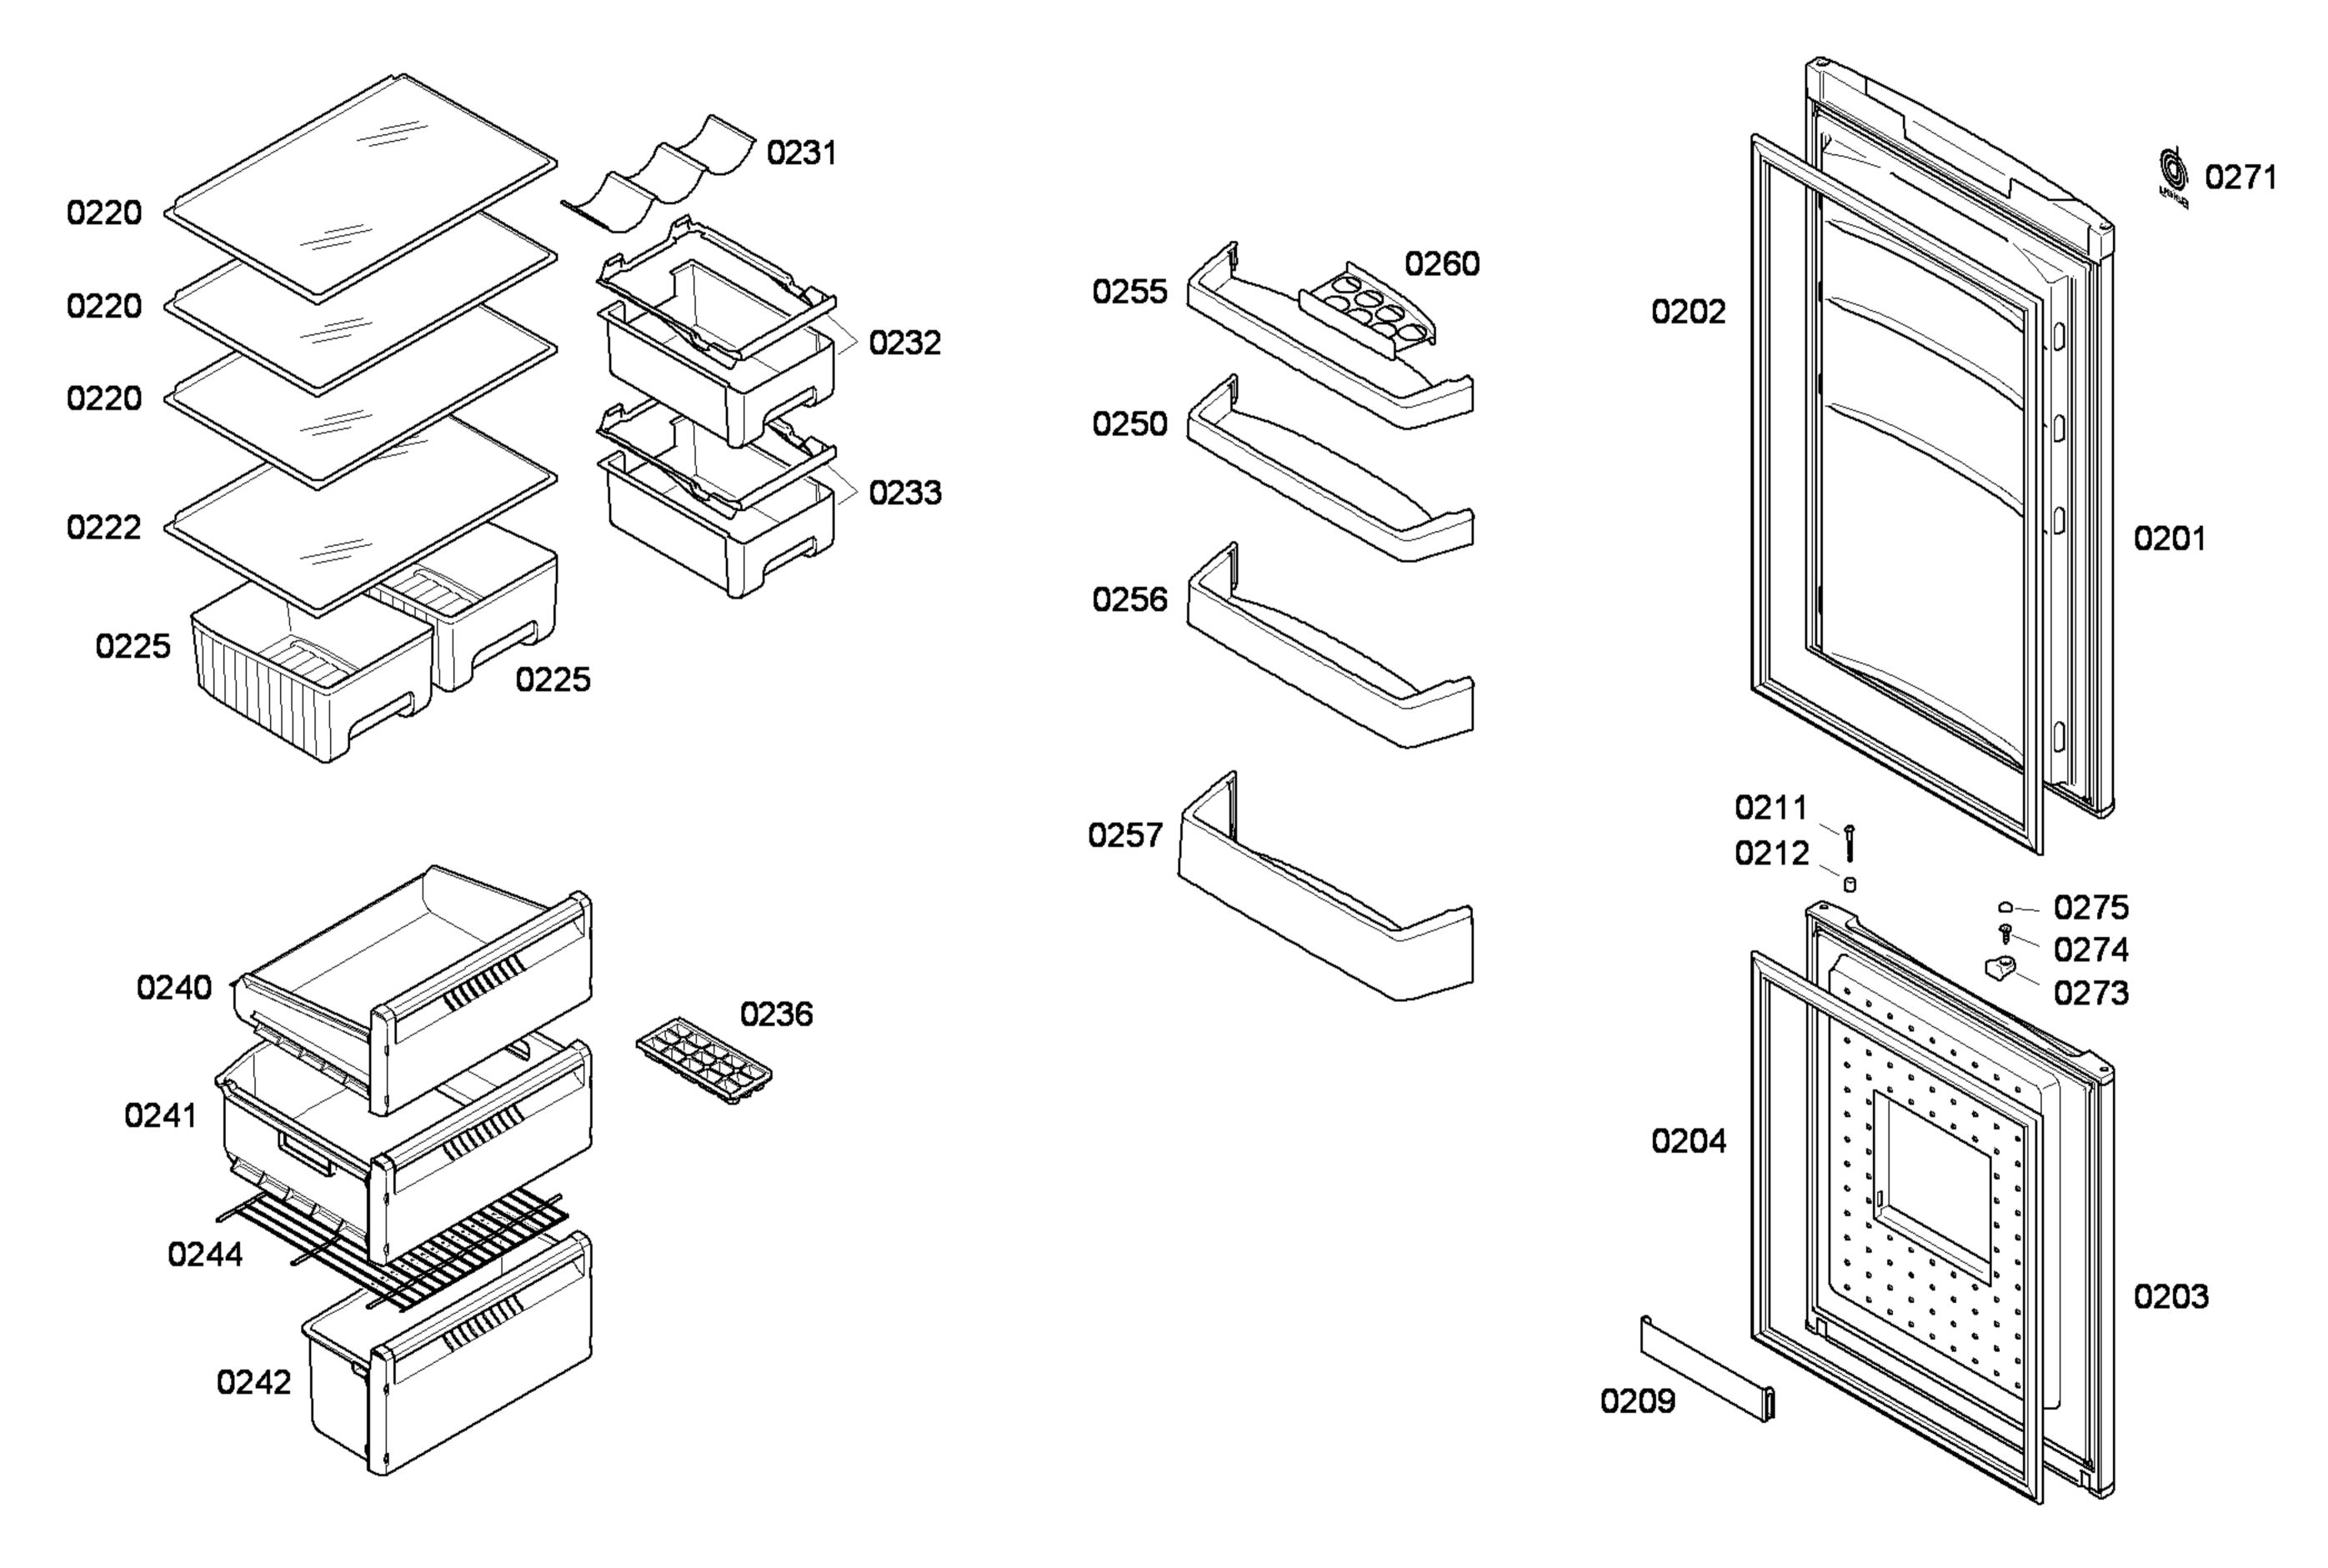

#### 58300000146209 aet 000 a 2/4

Copyright  $\bigcirc$  ( 2021 ) by Balay / 205502

58300000146209 aet 000 a 3/4

TECHNISCHE DATEN / TECHNICAL DATA / DONNEES

Test conditions: CECOMAF (evap. temp. -25°C)

Verdichter/Compressor/Compresor