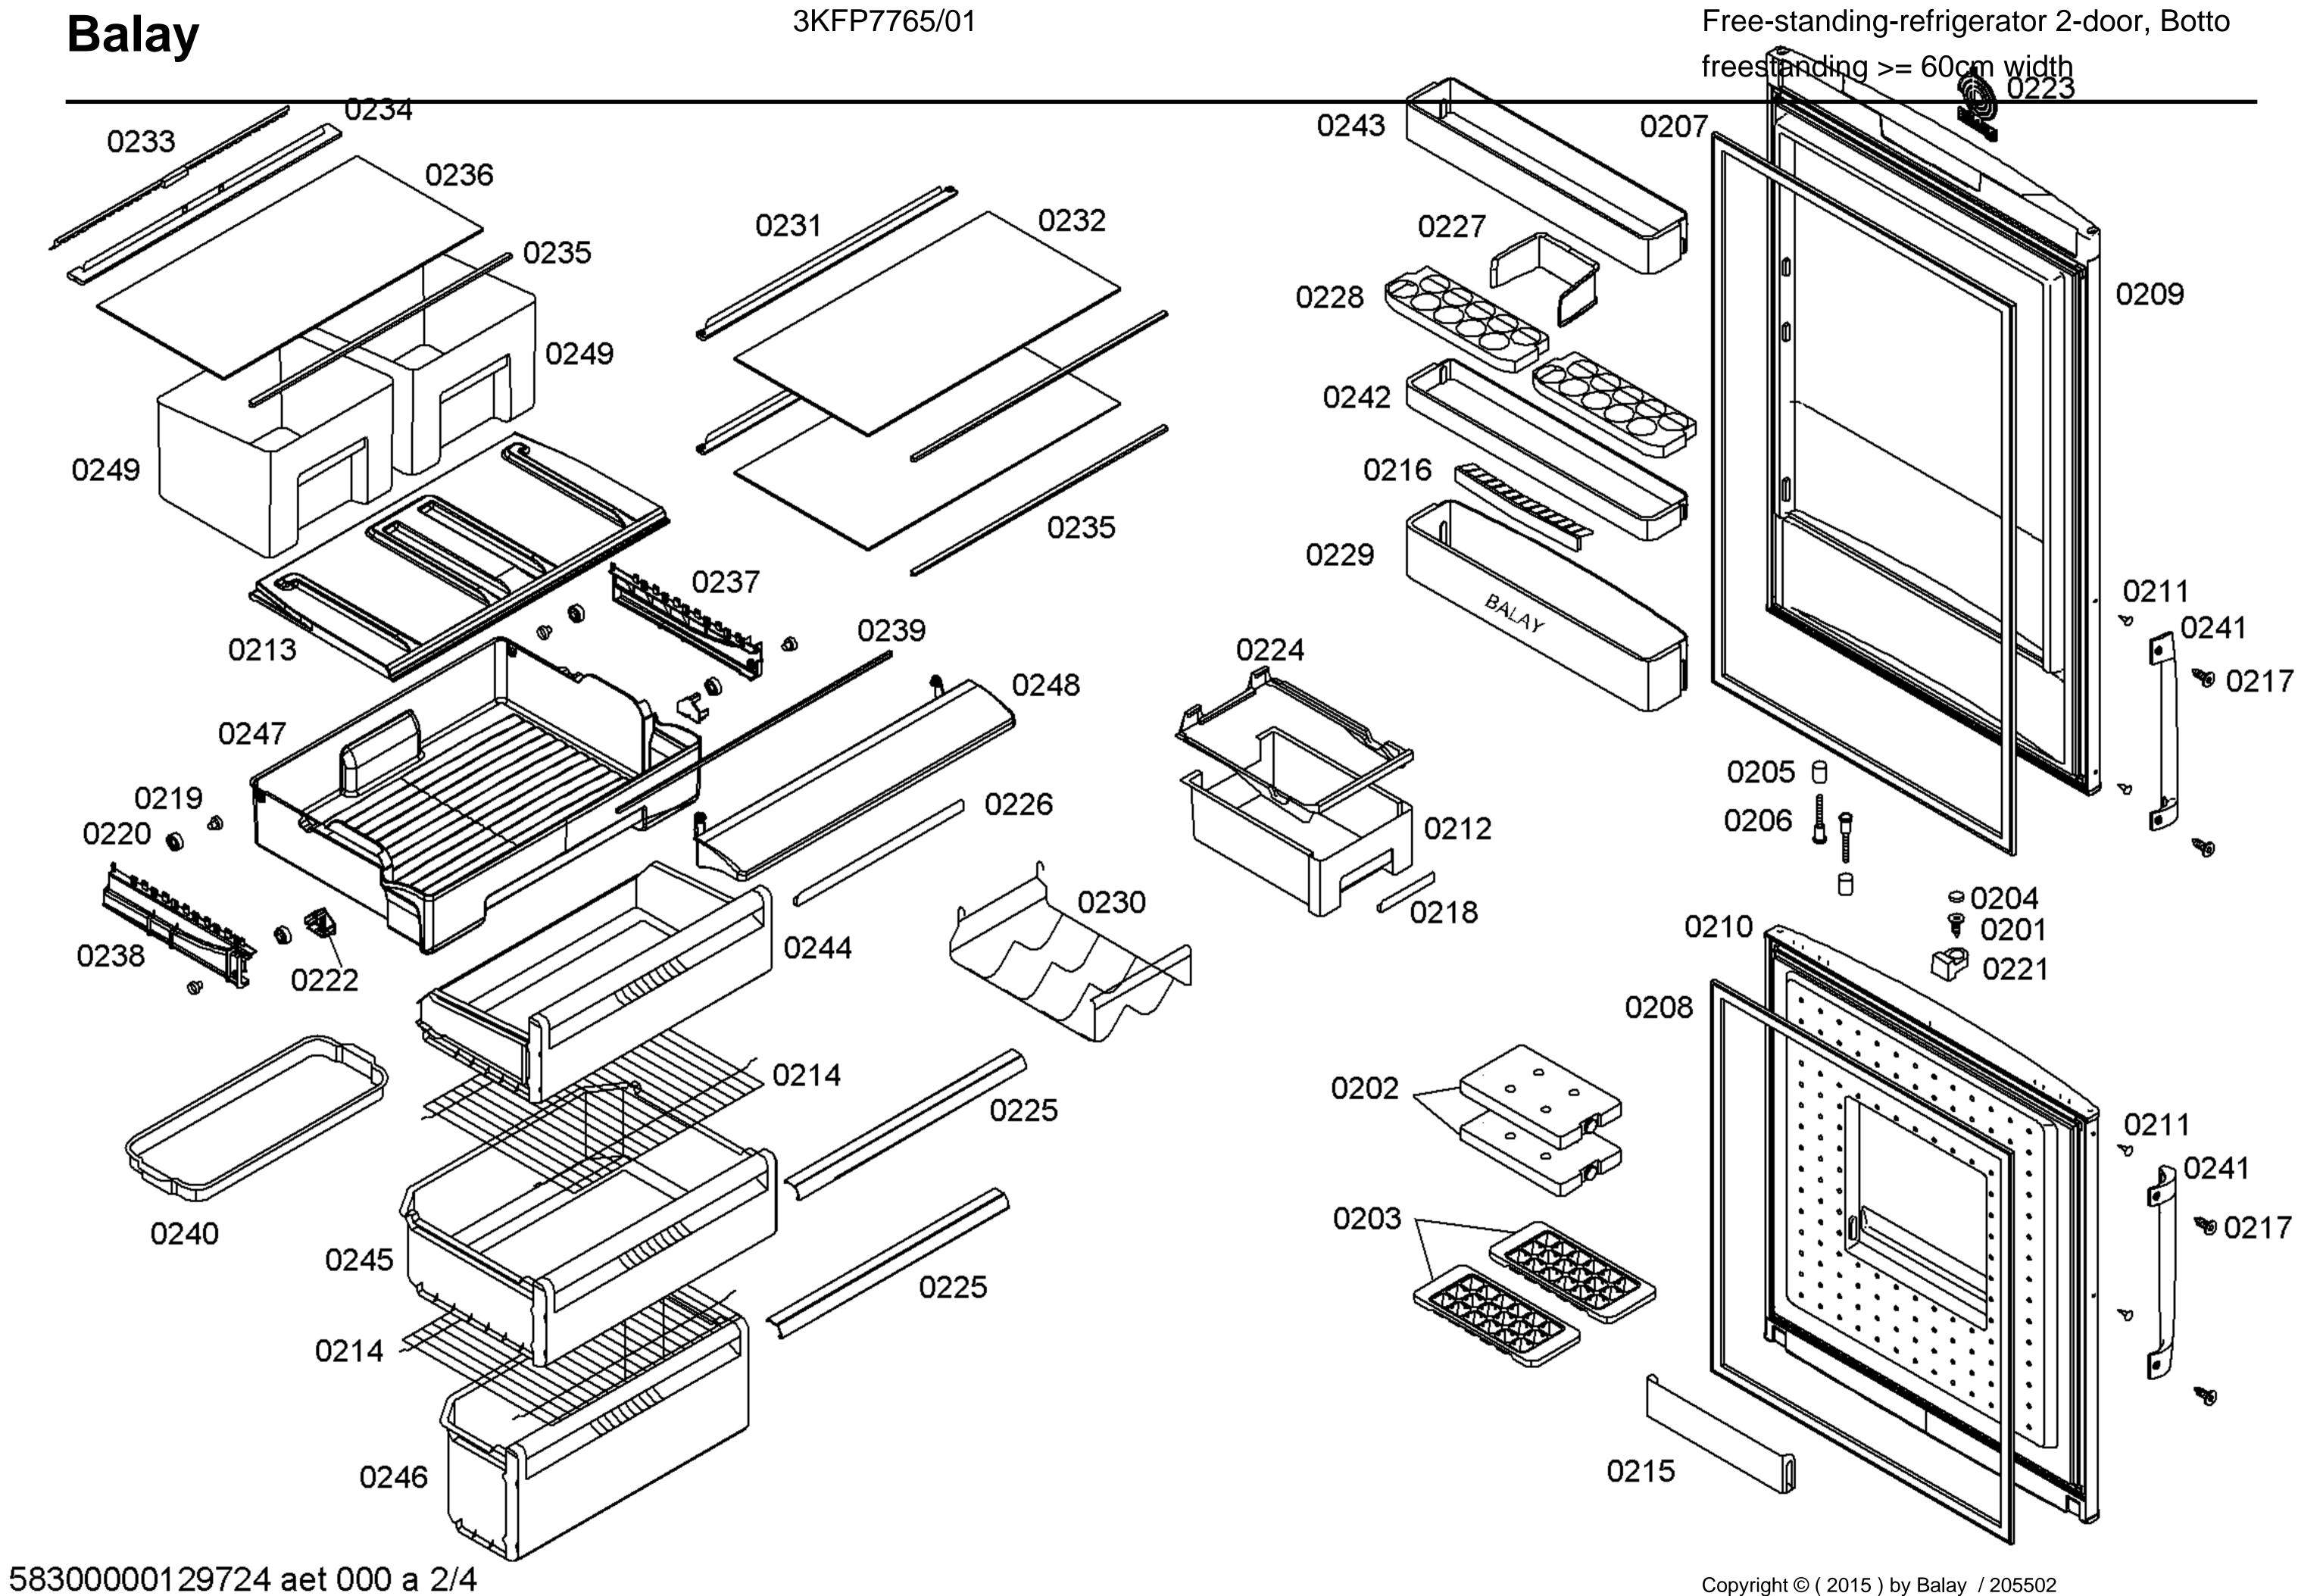

Copyright © (2015) by Balay / 205502



# 58300000129724 aet 000 a 3/4

# Free-standing-refrigerator 2-door, Botto freestanding >= 60cm width



Copyright  $\bigcirc$  ( 2015 ) by Balay / 205502



|                                                           |   | <u> </u> |
|-----------------------------------------------------------|---|----------|
| Verdichter/Compressor/Compresseur/Compresor               |   |          |
| Тур/Туре/Тіро                                             |   |          |
| Förderleistung/Delivery/Debit/Aspiración I/h              |   |          |
| Anlaufstromm/Starting current/Cour.démarrage/Int.arranque | A |          |
| Widerstand/Resistance/Resistencia. Ha/main/prin. Ohm      |   |          |
| Hi/aux.