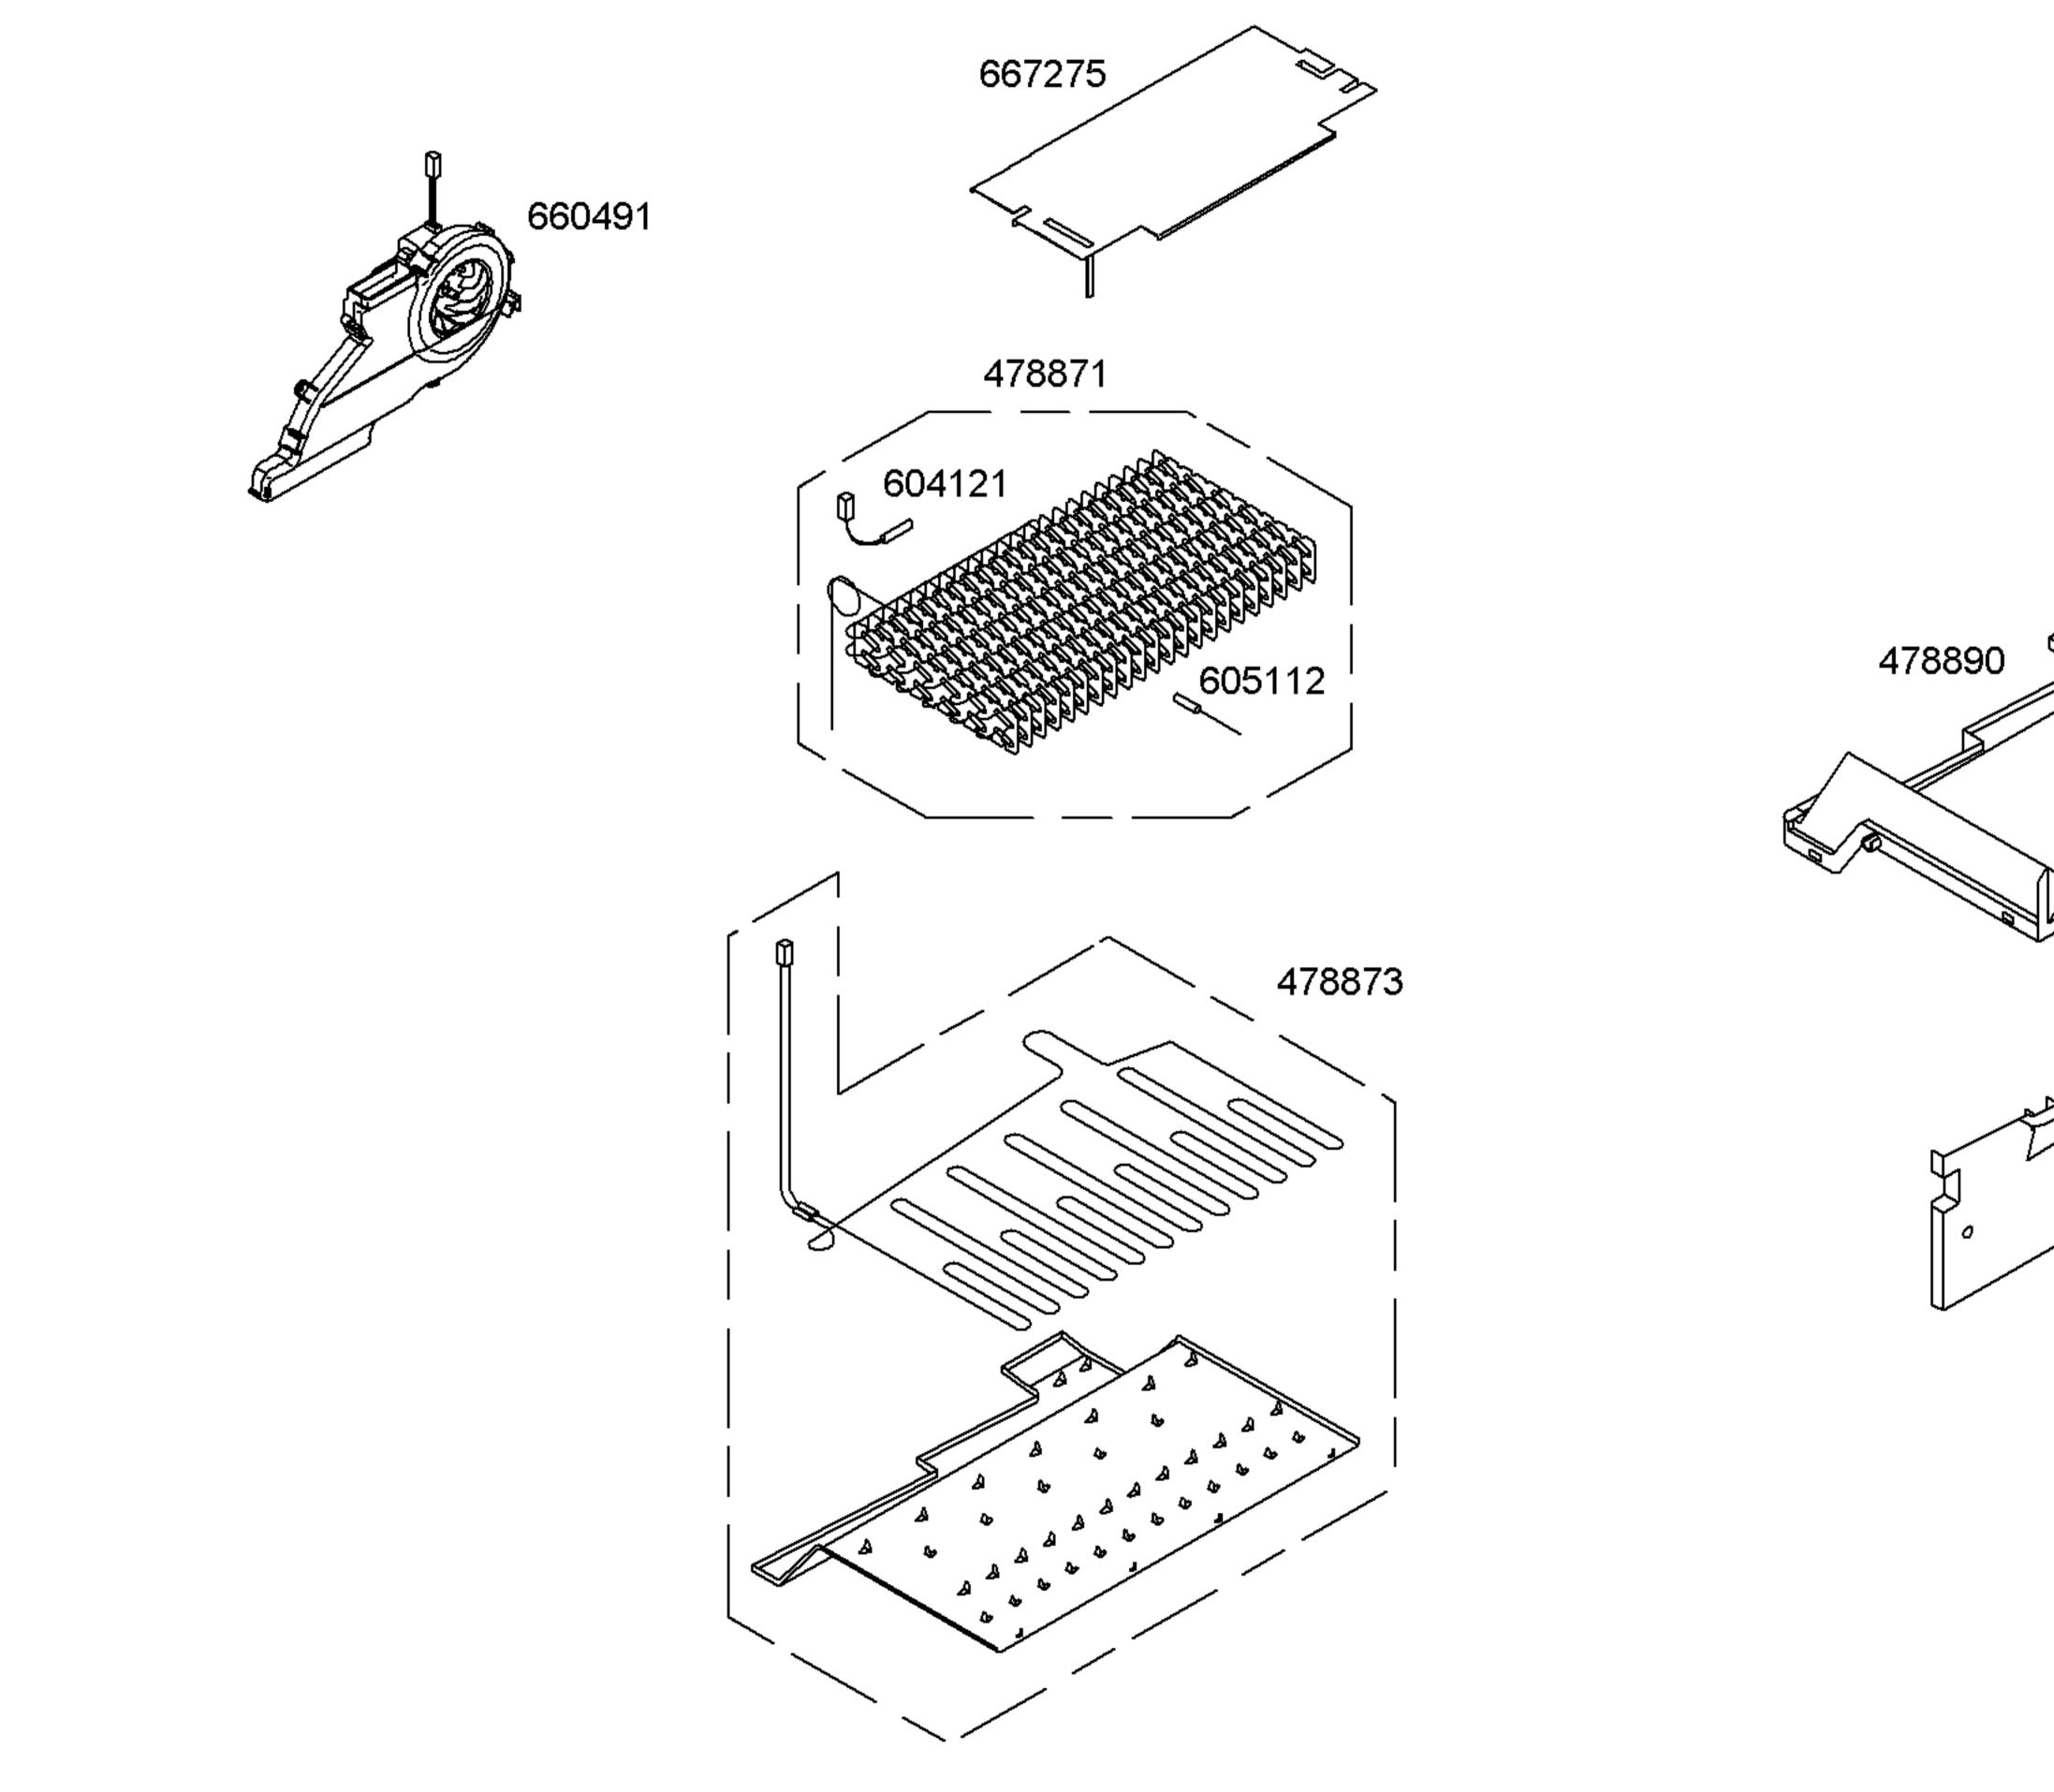

Copyright © (2015) by Balay / 205502



# 58300000129724 aet 000 a 3/4

# Free-standing-refrigerator 2-door, Botto freestanding >= 60cm width



Copyright  $\bigcirc$  ( 2015 ) by Balay / 205502



|                                                           |   | <u> </u> |
|-----------------------------------------------------------|---|----------|
| Verdichter/Compressor/Compresseur/Compresor               |   |          |
| Тур/Туре/Тіро                                             |   |          |
| Förderleistung/Delivery/Debit/Aspiración I/h              |   |          |
| Anlaufstromm/Starting current/Cour.démarrage/Int.arranque | A |          |
| Widerstand/Resistance/Resistencia. Ha/main/prin. Ohm      |   |          |
| Hi/aux.                                                   |   |          |
|