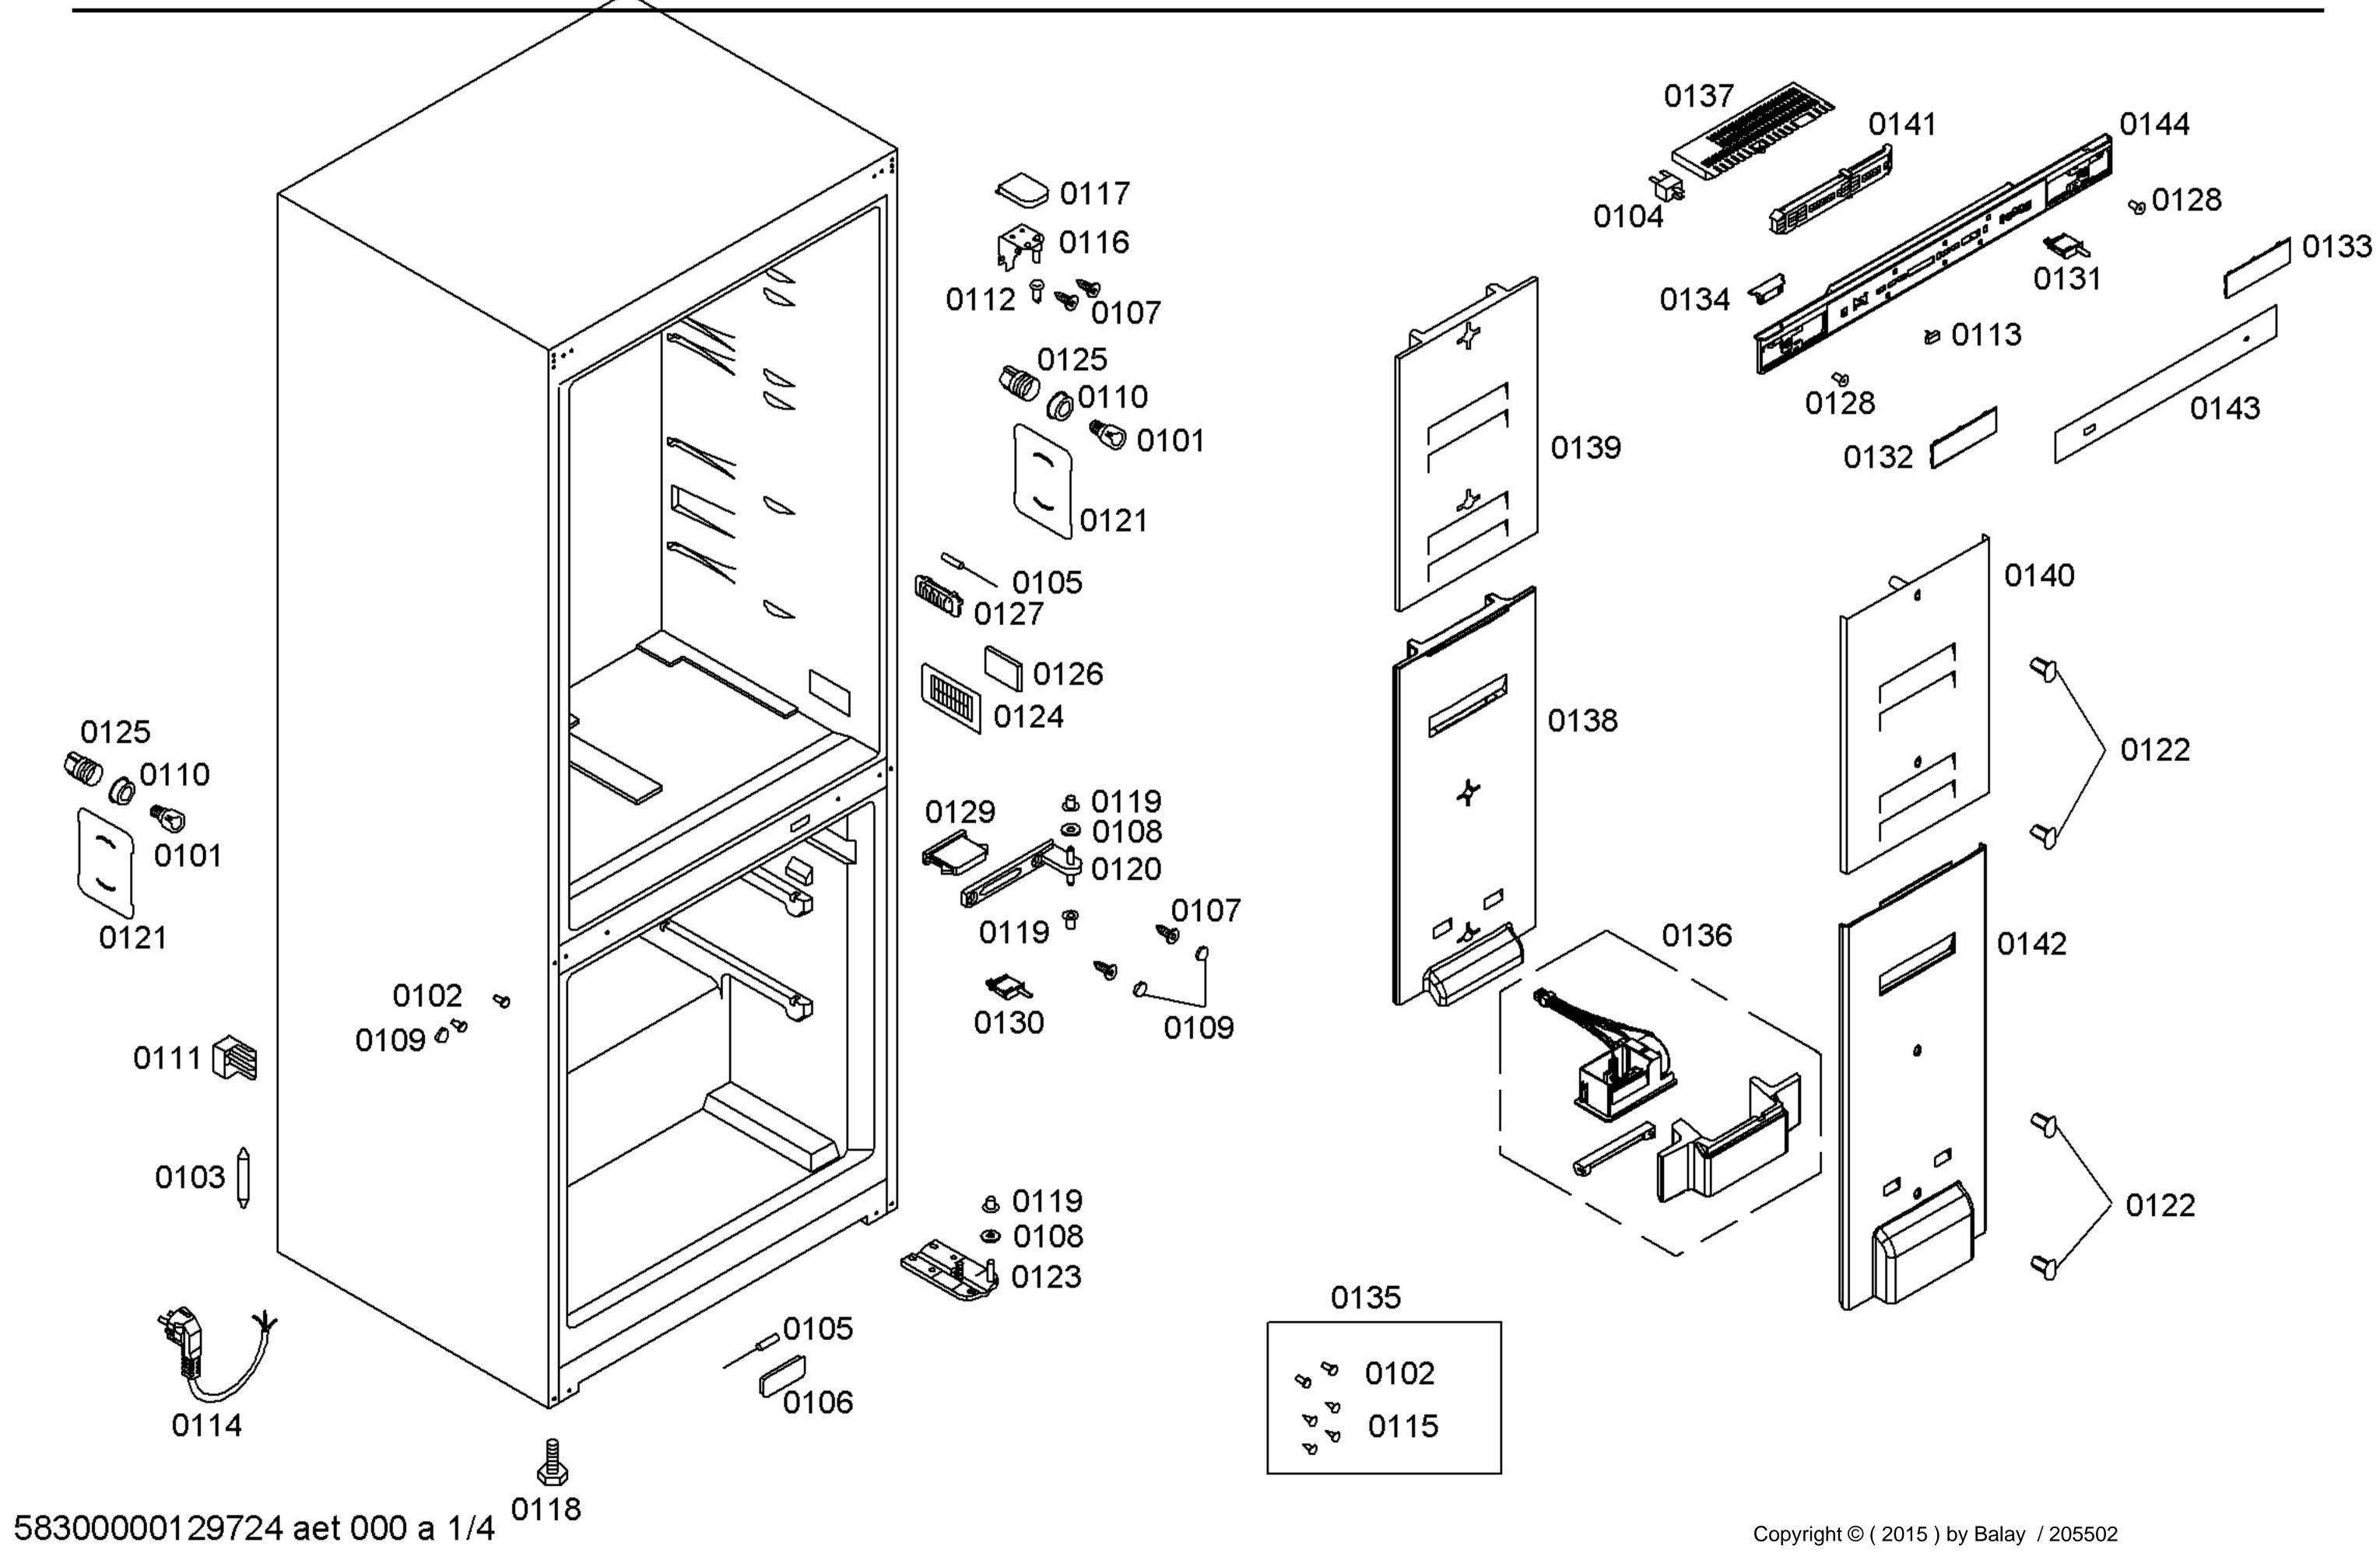

Copyright © (2015) by Balay / 205502



# 58300000129724 aet 000 a 3/4

# Free-standing-refrigerator 2-door, Botto freestanding >= 60cm width



Copyright  $\bigcirc$  ( 2015 ) by Balay / 205502



|                                                           |   | <u> </u> |
|-----------------------------------------------------------|---|----------|
| Verdichter/Compressor/Compresseur/Compresor               |   |          |
| Тур/Туре/Тіро                                             |   |          |
| Förderleistung/Delivery/Debit/Aspiración I/h              |   |          |
| Anlaufstromm/Starting current/Cour.démarrage/Int.arranque | A |          |
| Widerstand/Resistance/Resistencia. Ha/main/prin. Ohm      |   |          |
| Hi/aux.