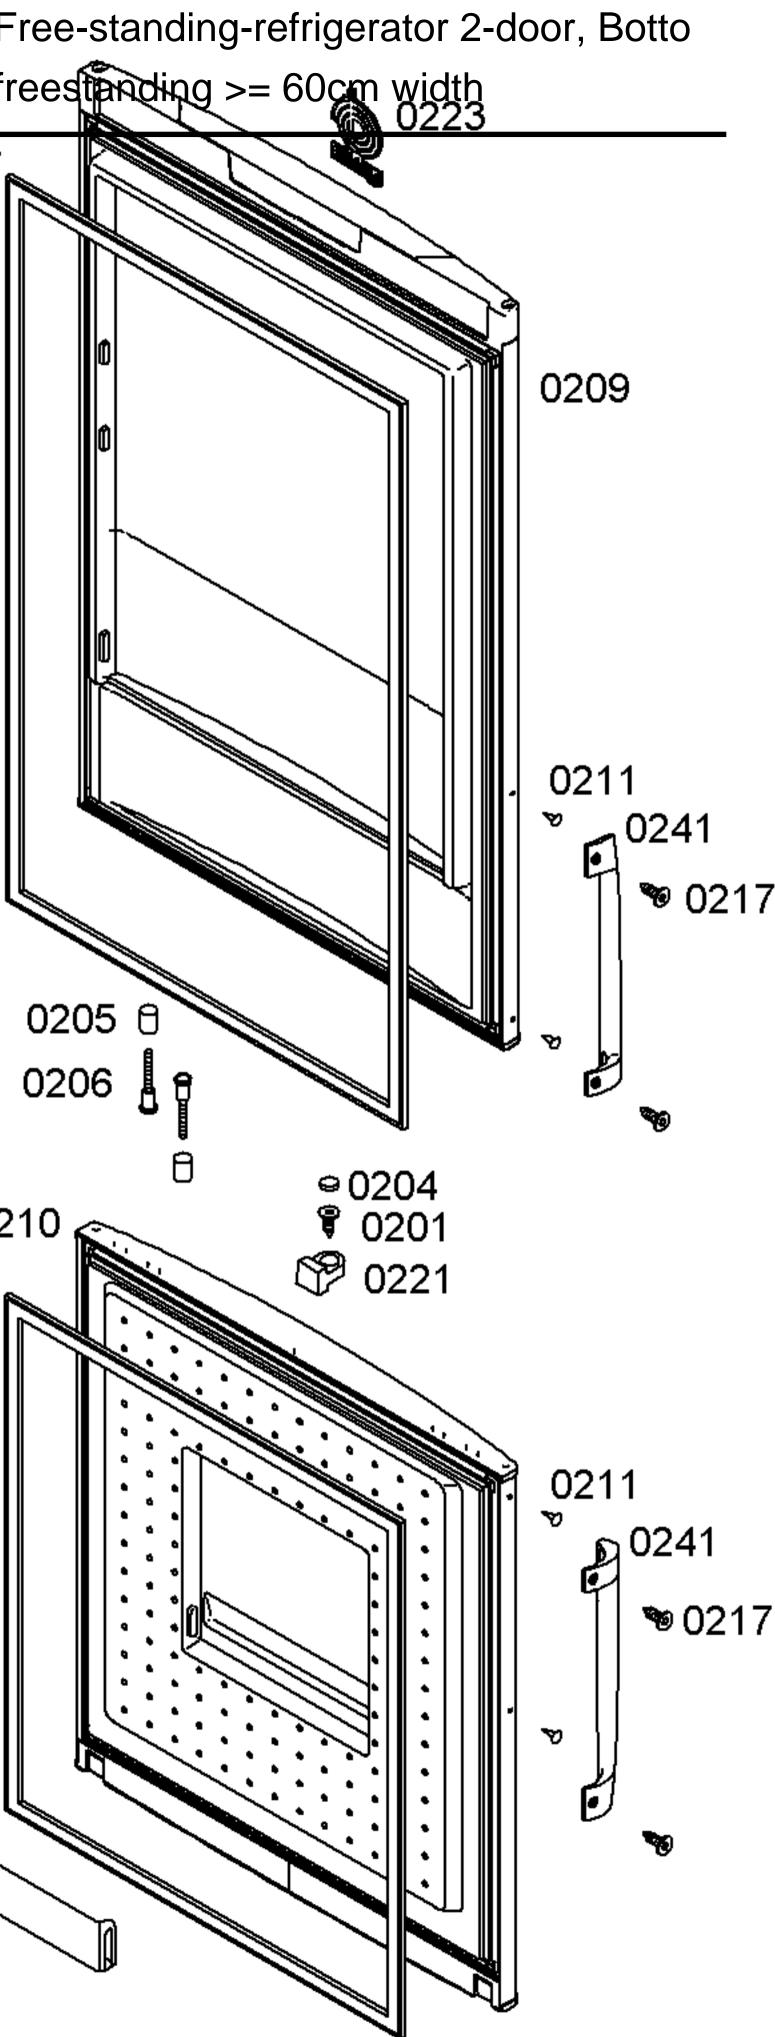

Copyright © (2015) by Balay / 205502



# 58300000129724 aet 000 a 3/4

# Free-standing-refrigerator 2-door, Botto freestanding >= 60cm width



Copyright  $\bigcirc$  ( 2015 ) by Balay / 205502



|                                                           |   | <u> </u> |
|-----------------------------------------------------------|---|----------|
| Verdichter/Compressor/Compresseur/Compresor               |   |          |
| Тур/Туре/Тіро                                             |   |          |
| Förderleistung/Delivery/Debit/Aspiración I/h              |   |          |
| Anlaufstromm/Starting current/Cour.démarrage/Int.arranque | A |          |
| Widerstand/Resistance/Resistencia. Ha/main/prin. Ohm      |   |          |
| Hi/aux.                                                   |