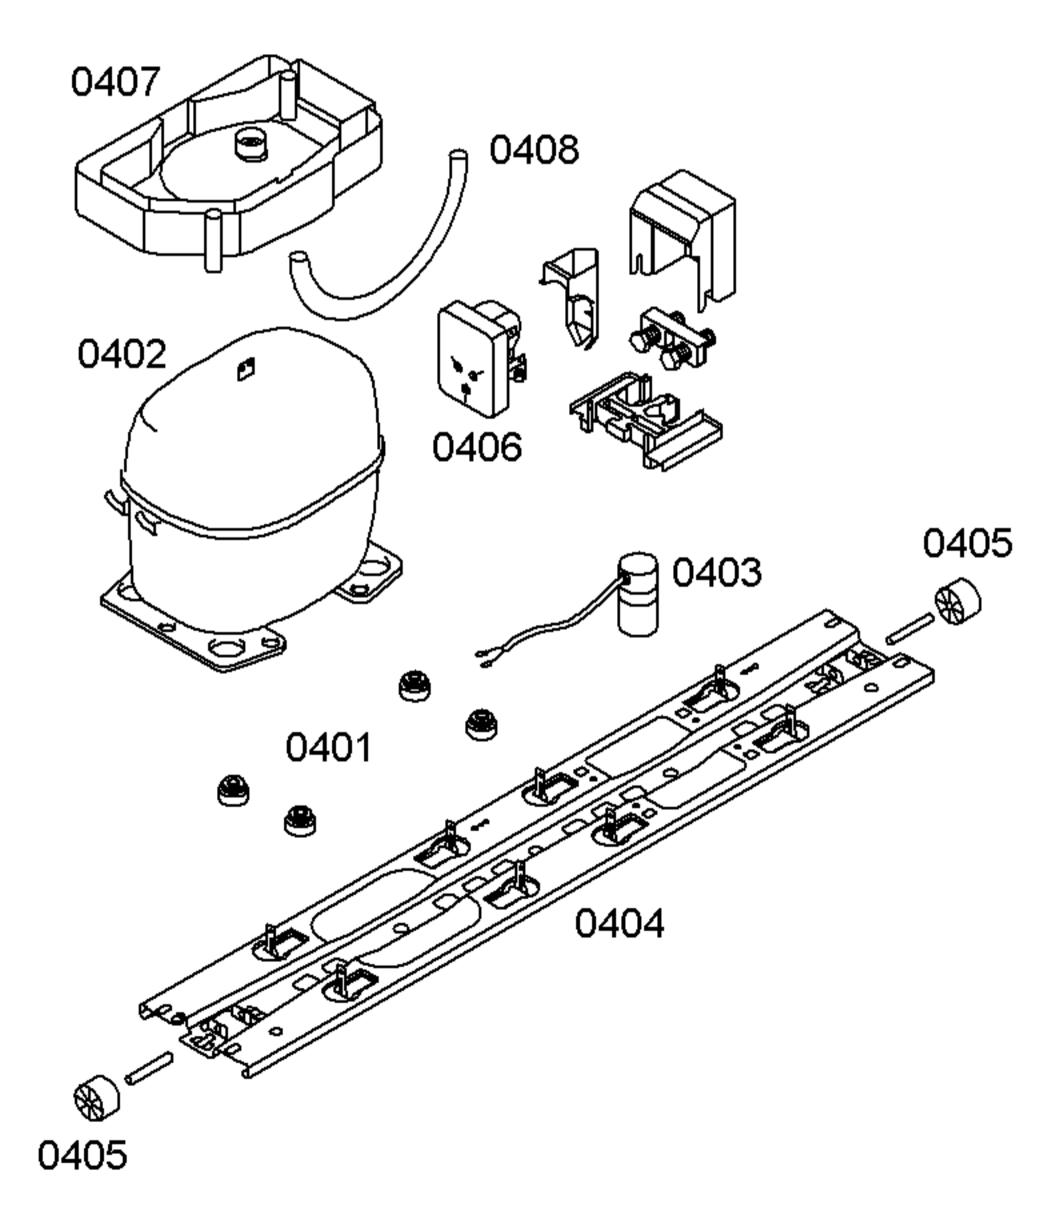

| TECHNISCHE DATEN/TECHNICAL DATA/DONNEES TECHNICUES/DATOS TECNICOS |           |  |  |
|-------------------------------------------------------------------|-----------|--|--|
|                                                                   |           |  |  |
| Verdichter/Compressor/Compresseur/Compresor                       | DANFOSS   |  |  |
| Тур/Туре/Тіро                                                     | NLX11KK   |  |  |
| Förderleistung/Delivery/Debit/Aspiración I/h                      | 0407      |  |  |
| Anlaufstromm/Starting current/Cour.démarrage/Int.arranque A       | 7,80      |  |  |
| Widerstand/Resistance/Resistencia. Ha/main/prin. Ohm              | 16,50     |  |  |
| Hi/aux.                                                           | 20,50     |  |  |
|                                                                   |           |  |  |
| Klape Therm./Thermostat/Termostat                                 |           |  |  |
| Тур/Туре/Тіро                                                     |           |  |  |
| Reglerstellung/Position/Conexión                                  | kalt warm |  |  |
| Schaltwerte/Switching values/ein/conex.°C                         |           |  |  |
| Valeurs de commutation/Desconexaus"/descon.                       |           |  |  |
| (abtaven' od)alarm'                                               |           |  |  |
| Fülmenge/Fill. quantily/Charge/Carga R600                         | 60        |  |  |
| r annongor m. quantify on a go, ou ga nooo                        |           |  |  |
| Anschlusswert/Comm. load/Puiss. Connect./Potenc. W                | 150       |  |  |
| Heizung/Heater/Chauflage/Resistenc.descong.                       |           |  |  |
| Widerstand/Resistance/Resistencia K                               |           |  |  |
| Leistung/Power/Puissance/Potencia W                               |           |  |  |
| Ventilator/Blower/Ventilateur/Ventilador                          |           |  |  |
| Widerstand/Resistance/Resistencia                                 |           |  |  |

| TECHNISCHE DATEN/TECHNICAL DATA/DONNEES TECHNICUES/DATOS TECNICOS |           |  |
|-------------------------------------------------------------------|-----------|--|
|                                                                   |           |  |
| Verdichter/Compressor/Compresseur/Compresor                       | DANFOSS   |  |
| Тур/Туре/Тіро                                                     | NLX11KK   |  |
| Förderleistung/Delivery/Debit/Aspiración I/h                      | 0407      |  |
| Anlaufstromm/Starting current/Cour.démarrage/Int.arranque A       | 7,80      |  |
| Widerstand/Resistance/Resistencia. Ha/main/prin. Ohm              | 16,50     |  |
| Hi/aux.                                                           | 20,50     |  |
| Klape Therm./Thermostat/Termostat                                 |           |  |
| Тур/Туре/Тіро                                                     |           |  |
| Reglerstellung/Position/Conexión                                  | kalt warm |  |
| Schaltwerte/Switching values/ein/conex.ºC                         |           |  |
| Valeurs de commutation/Desconexaus"/descon.                       |           |  |
| (abtaven' od)alarm'                                               |           |  |
| Fülmenge/Fill. quantily/Charge/Carga R600                         | g 60      |  |
|                                                                   |           |  |
| Anschlusswert/Comm. load/Puiss. Connect./Potenc. W                | 150       |  |
| Heizung/Heater/Chauflage/Resistenc.descong.                       |           |  |
| Widerstand/Resistance/Resistencia K                               |           |  |
| Leistung/Power/Puissance/Potencia W                               |           |  |
| Ventilator/Blower/Ventilateur/Ventilador                          |           |  |
| Widerstand/Resistance/Resistencia                                 |           |  |