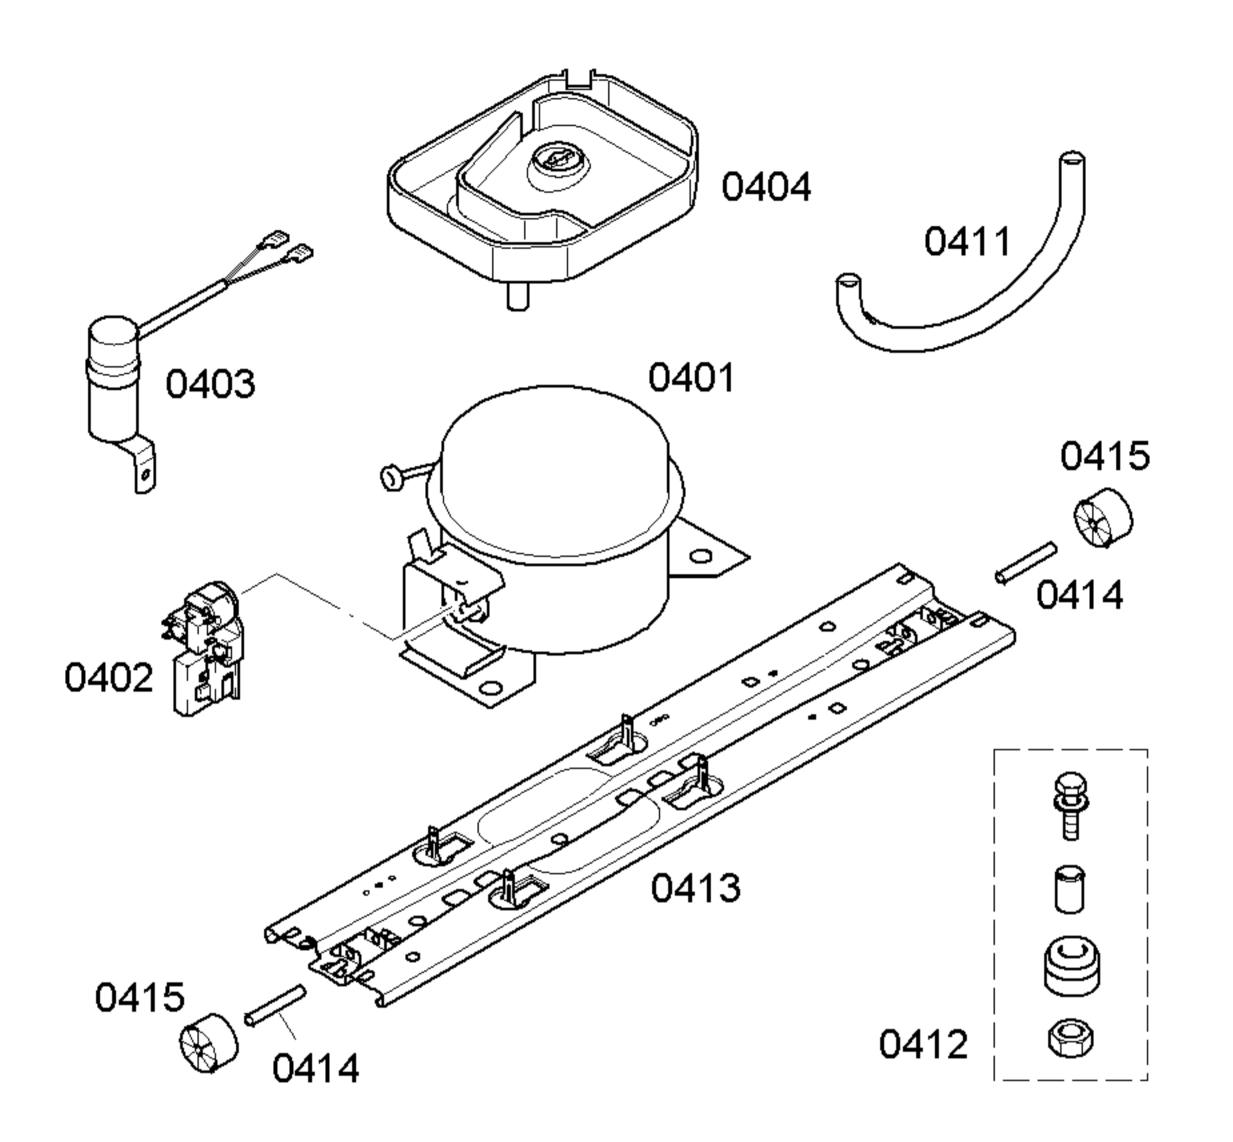

0199

0195









| TECHNISCHE DATEN / TECHNICAL DATA / DONNEES TECHNICUES / DATOS TECNICOS |                 |                                                      |                                                    |                                                     |                                                         |  |
|-------------------------------------------------------------------------|-----------------|------------------------------------------------------|----------------------------------------------------|-----------------------------------------------------|---------------------------------------------------------|--|
| Test conditions: CECOMAF (evap. temp25°C)                               |                 |                                                      |