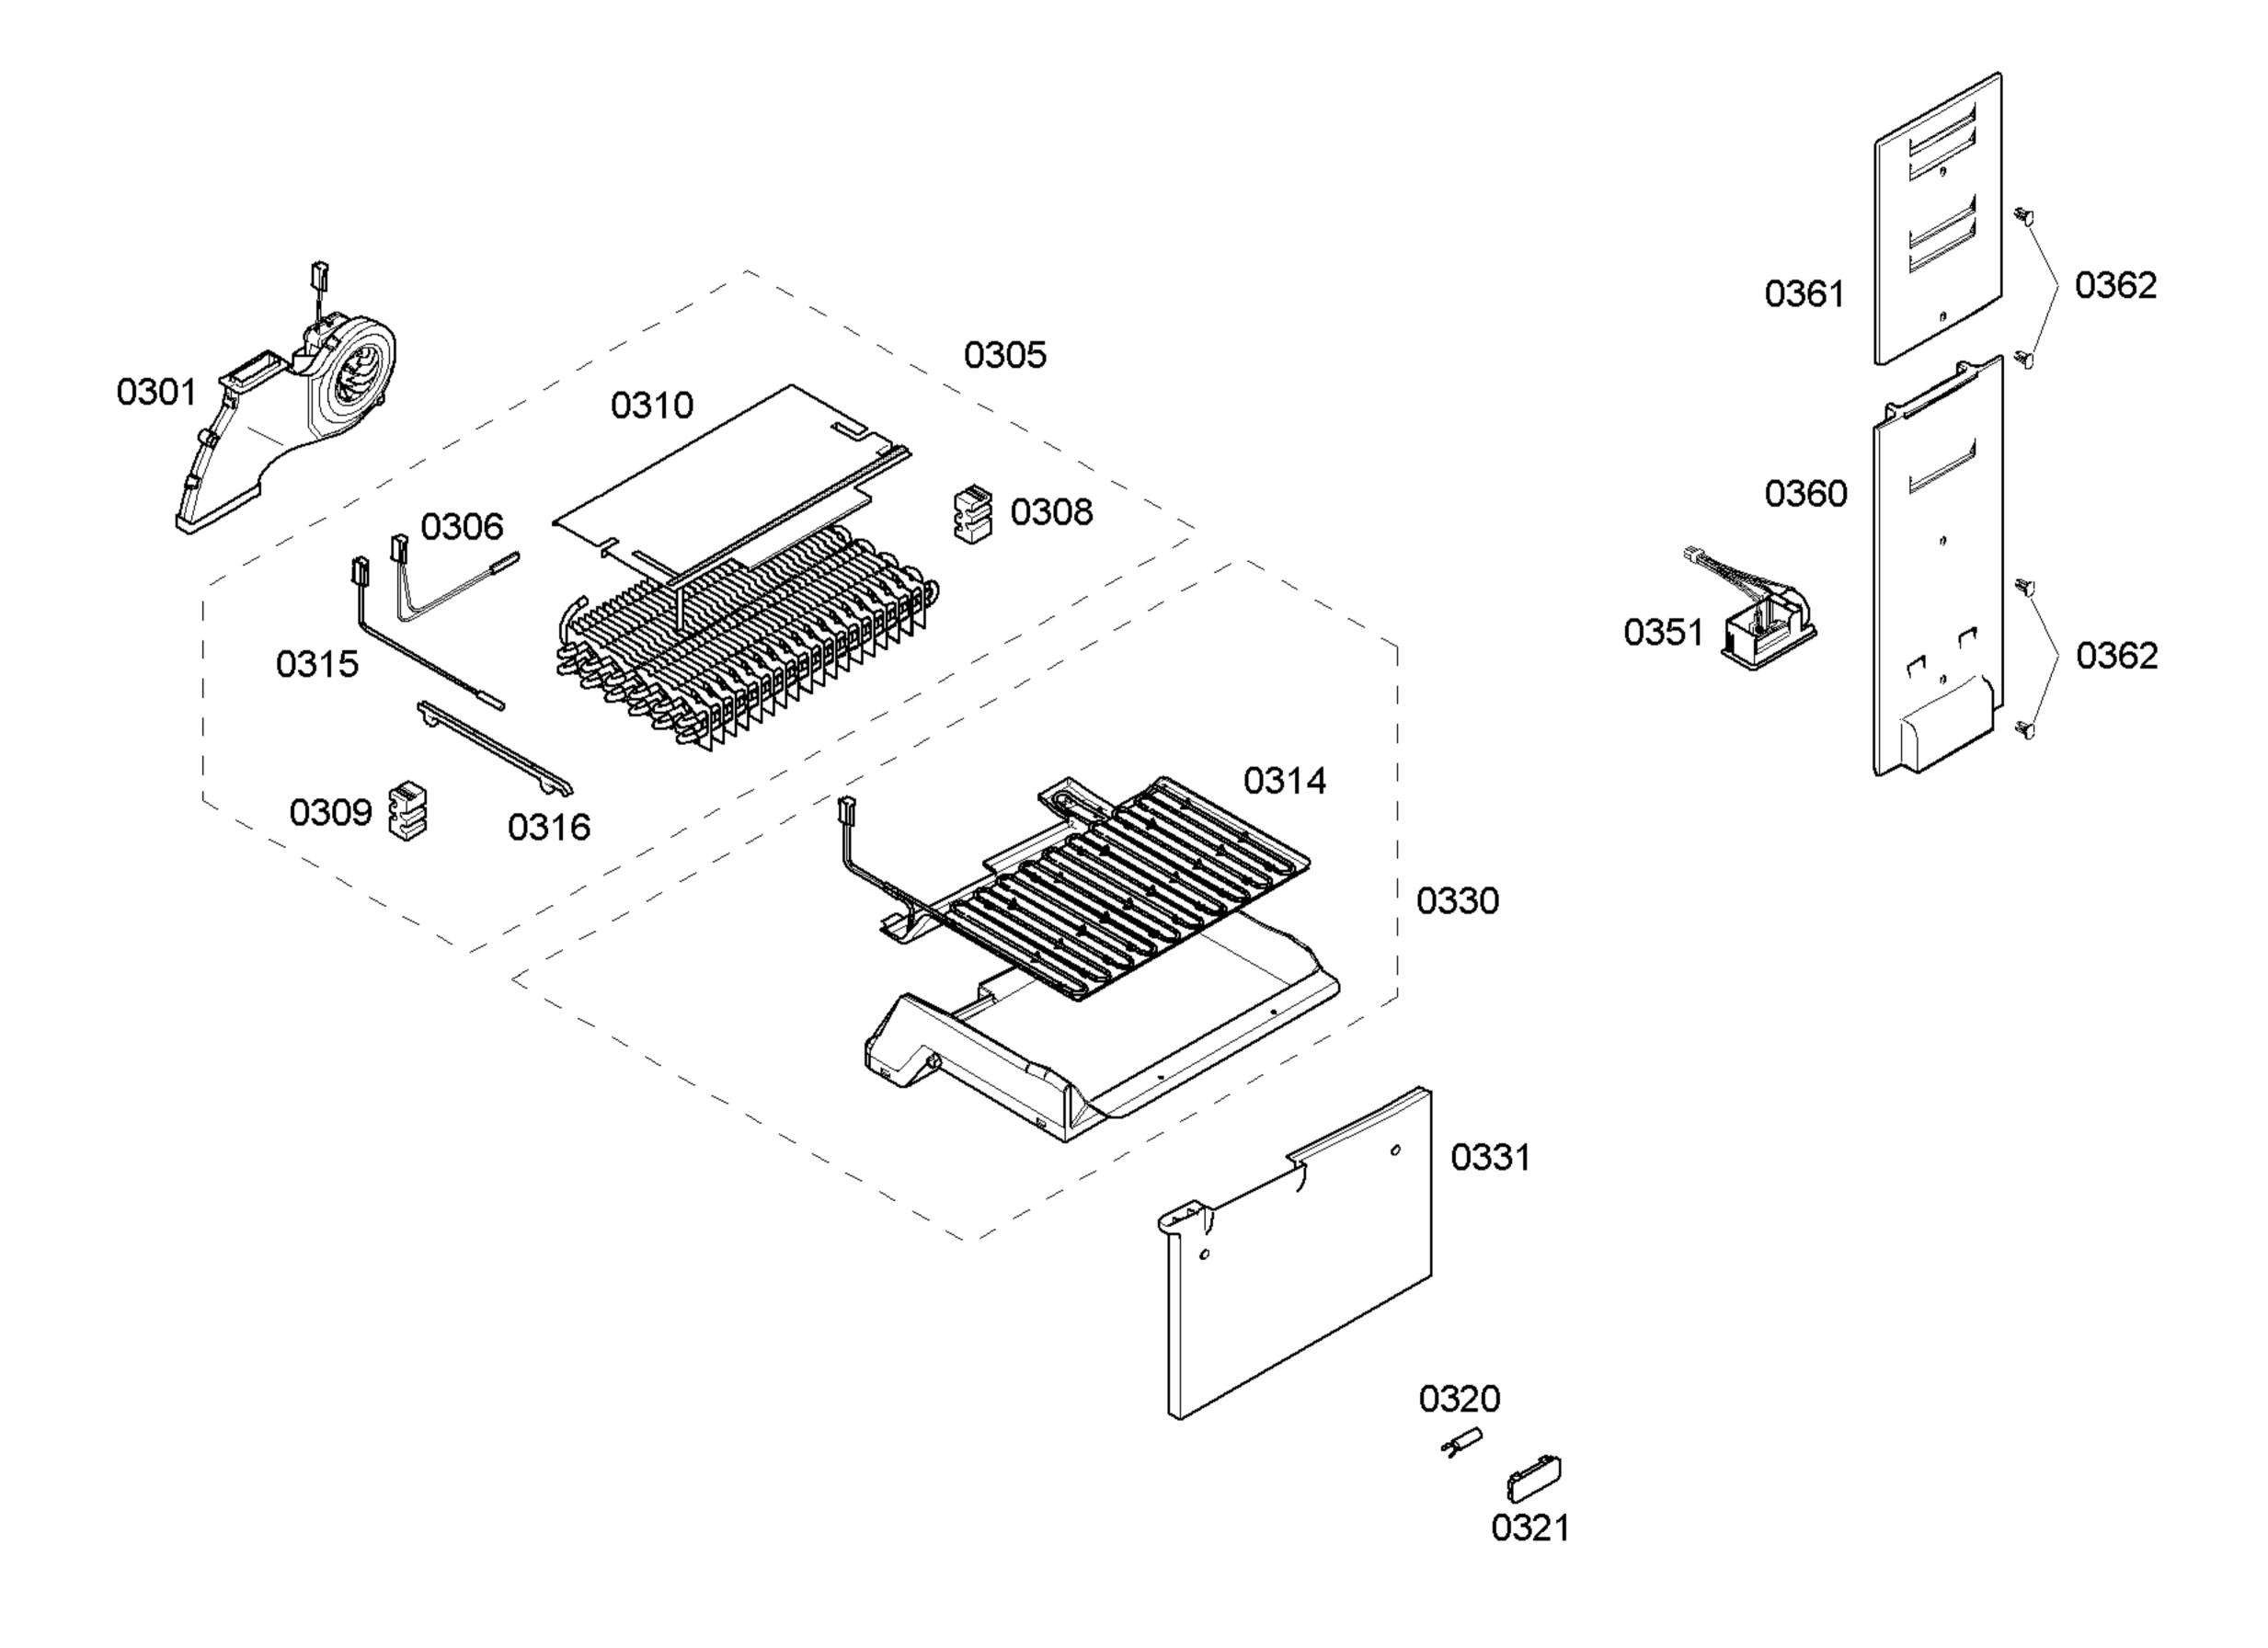

0199

0195









| TECHNISCHE DATEN / TECHNICAL DATA / DONNEES TECHNICUES / DATOS TECNICOS |                 |                                                      |                                                    |                                                     |                                                         |  |
|-------------------------------------------------------------------------|-----------------|------------------------------------------------------|----------------------------------------------------|-----------------------------------------------------|---------------------------------------------------------|--|
| Test conditions: CECOMAF (evap. temp25°C)                               |                 |                                                      |