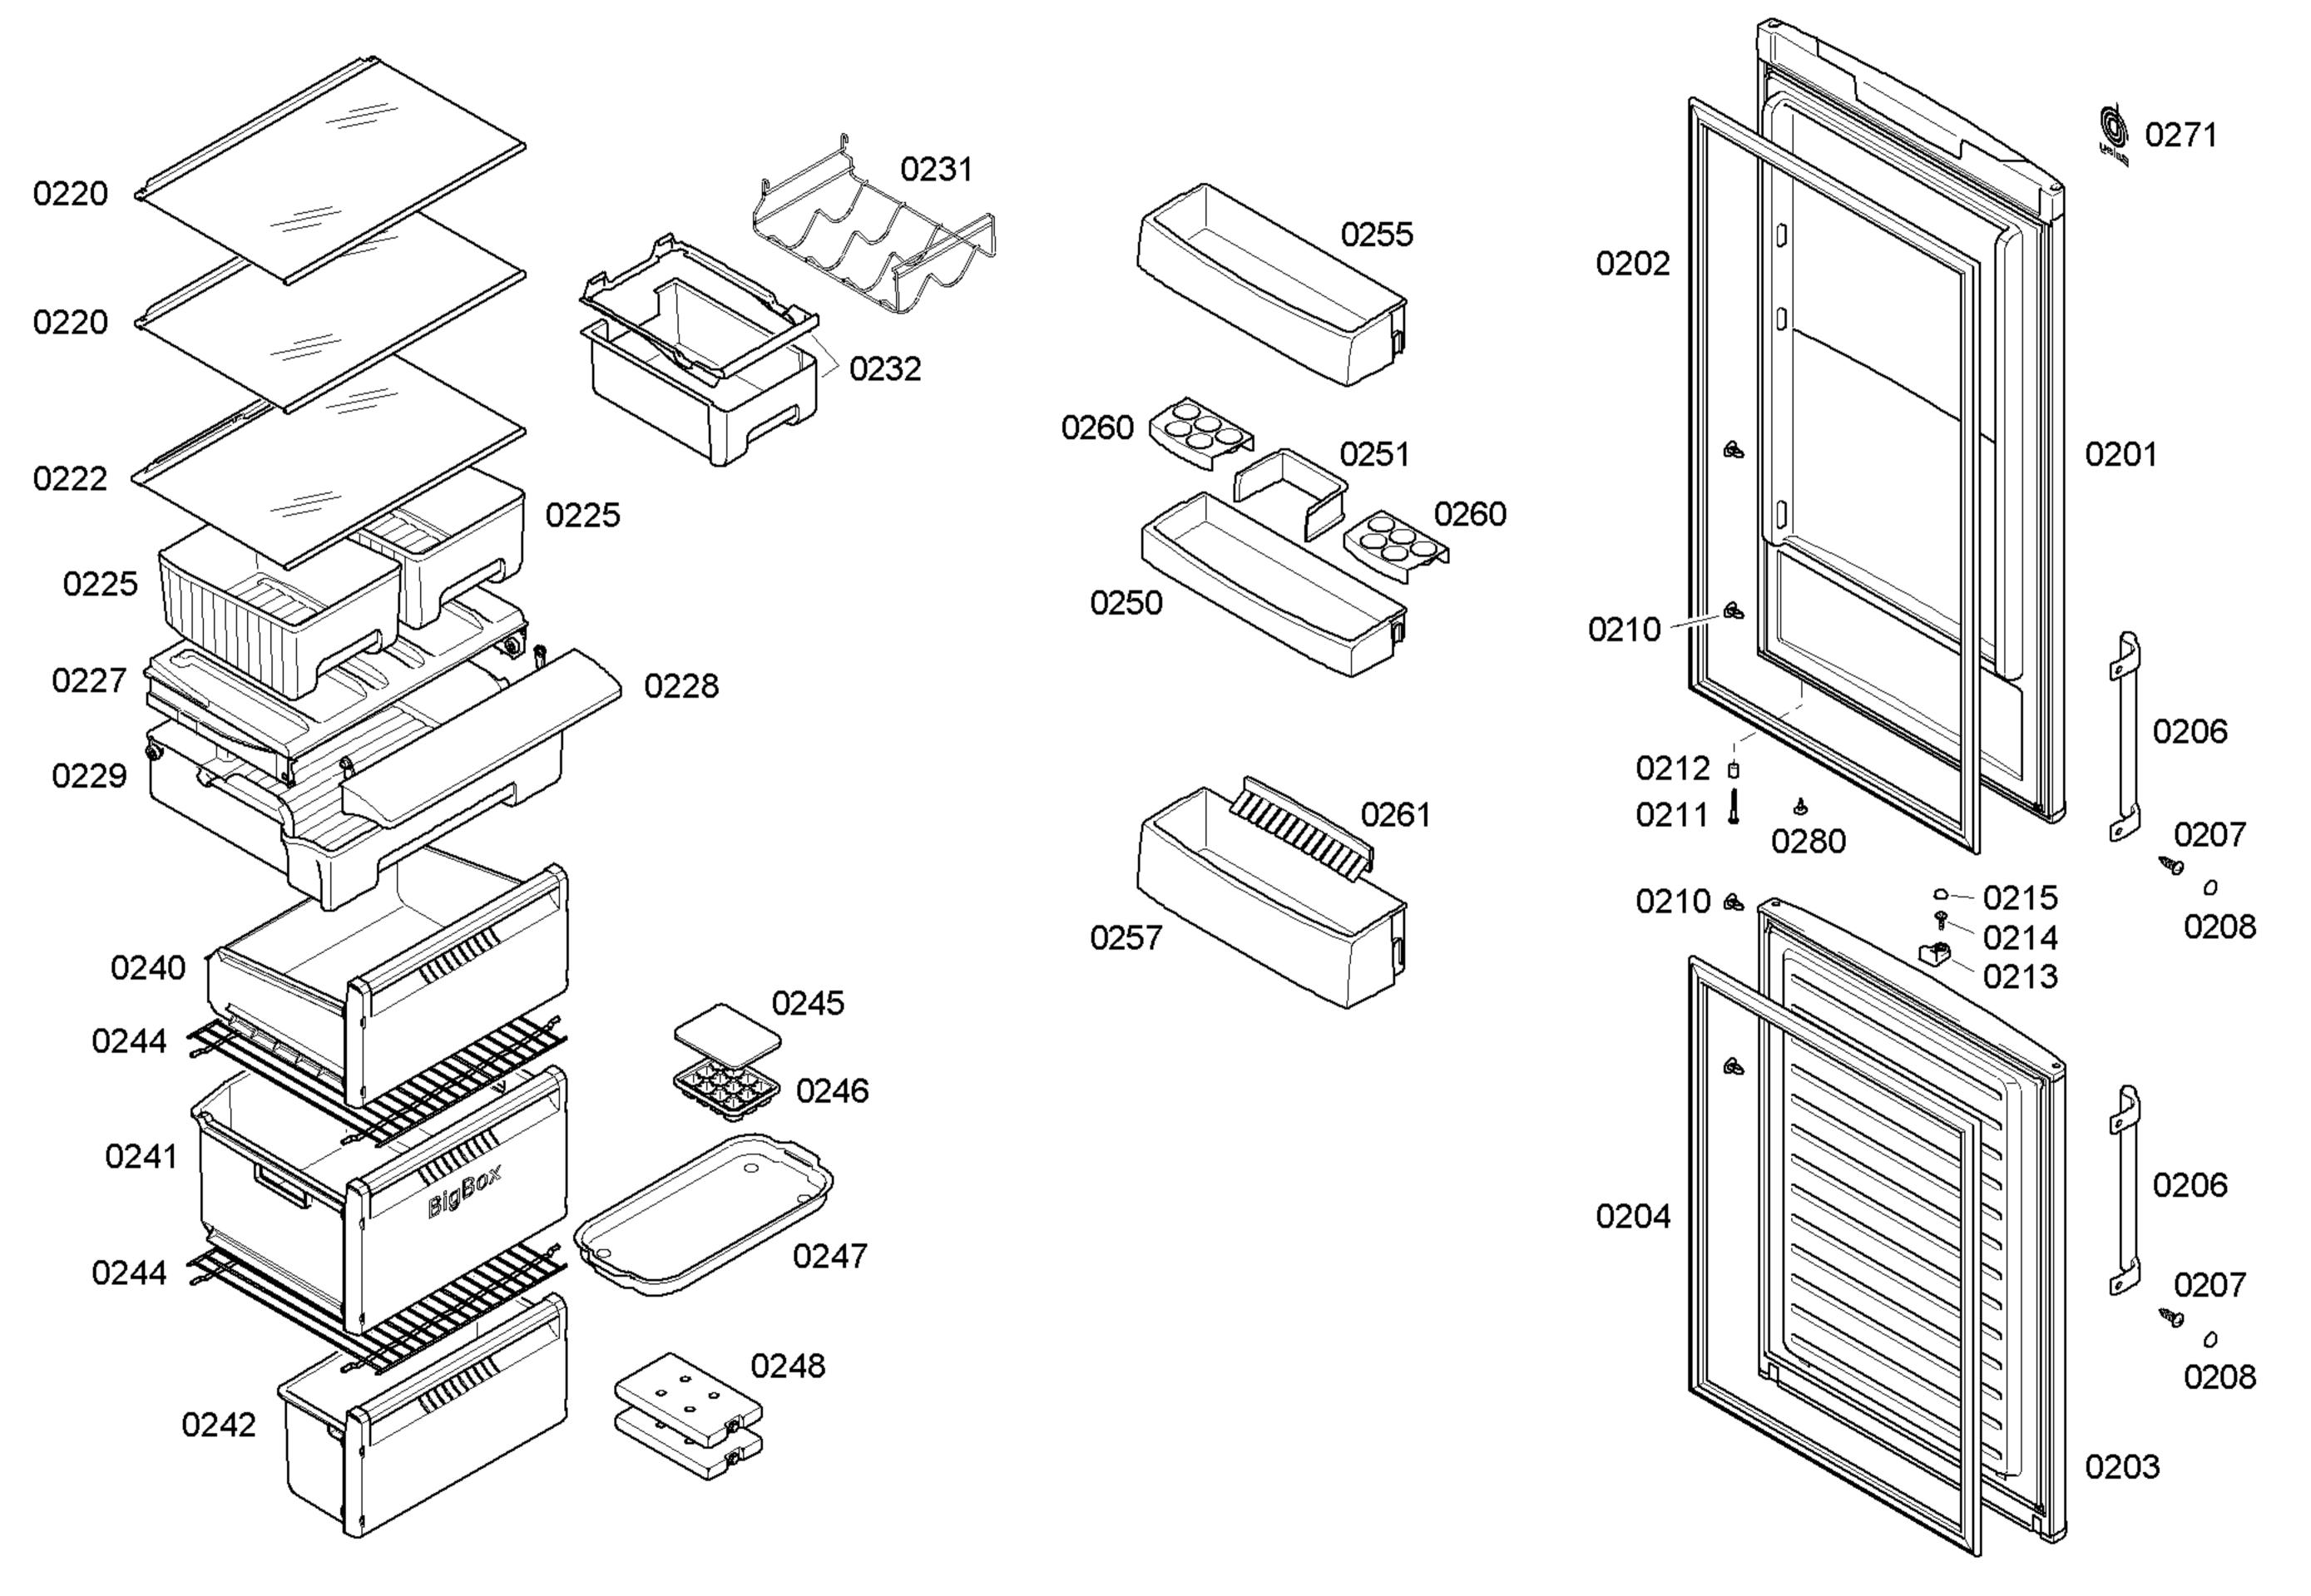

0199

0195









| TECHNISCHE DATEN / TECHNICAL DATA / DONNEES TECHNICUES / DATOS TECNICOS |                 |                                                      |                                                    |                                                     |                                                         |  |
|-------------------------------------------------------------------------|-----------------|------------------------------------------------------|----------------------------------------------------|-----------------------------------------------------|---------------------------------------------------------|--|
| Test conditions: CECOMAF (evap. temp25°C)                               |                 |                                                      |