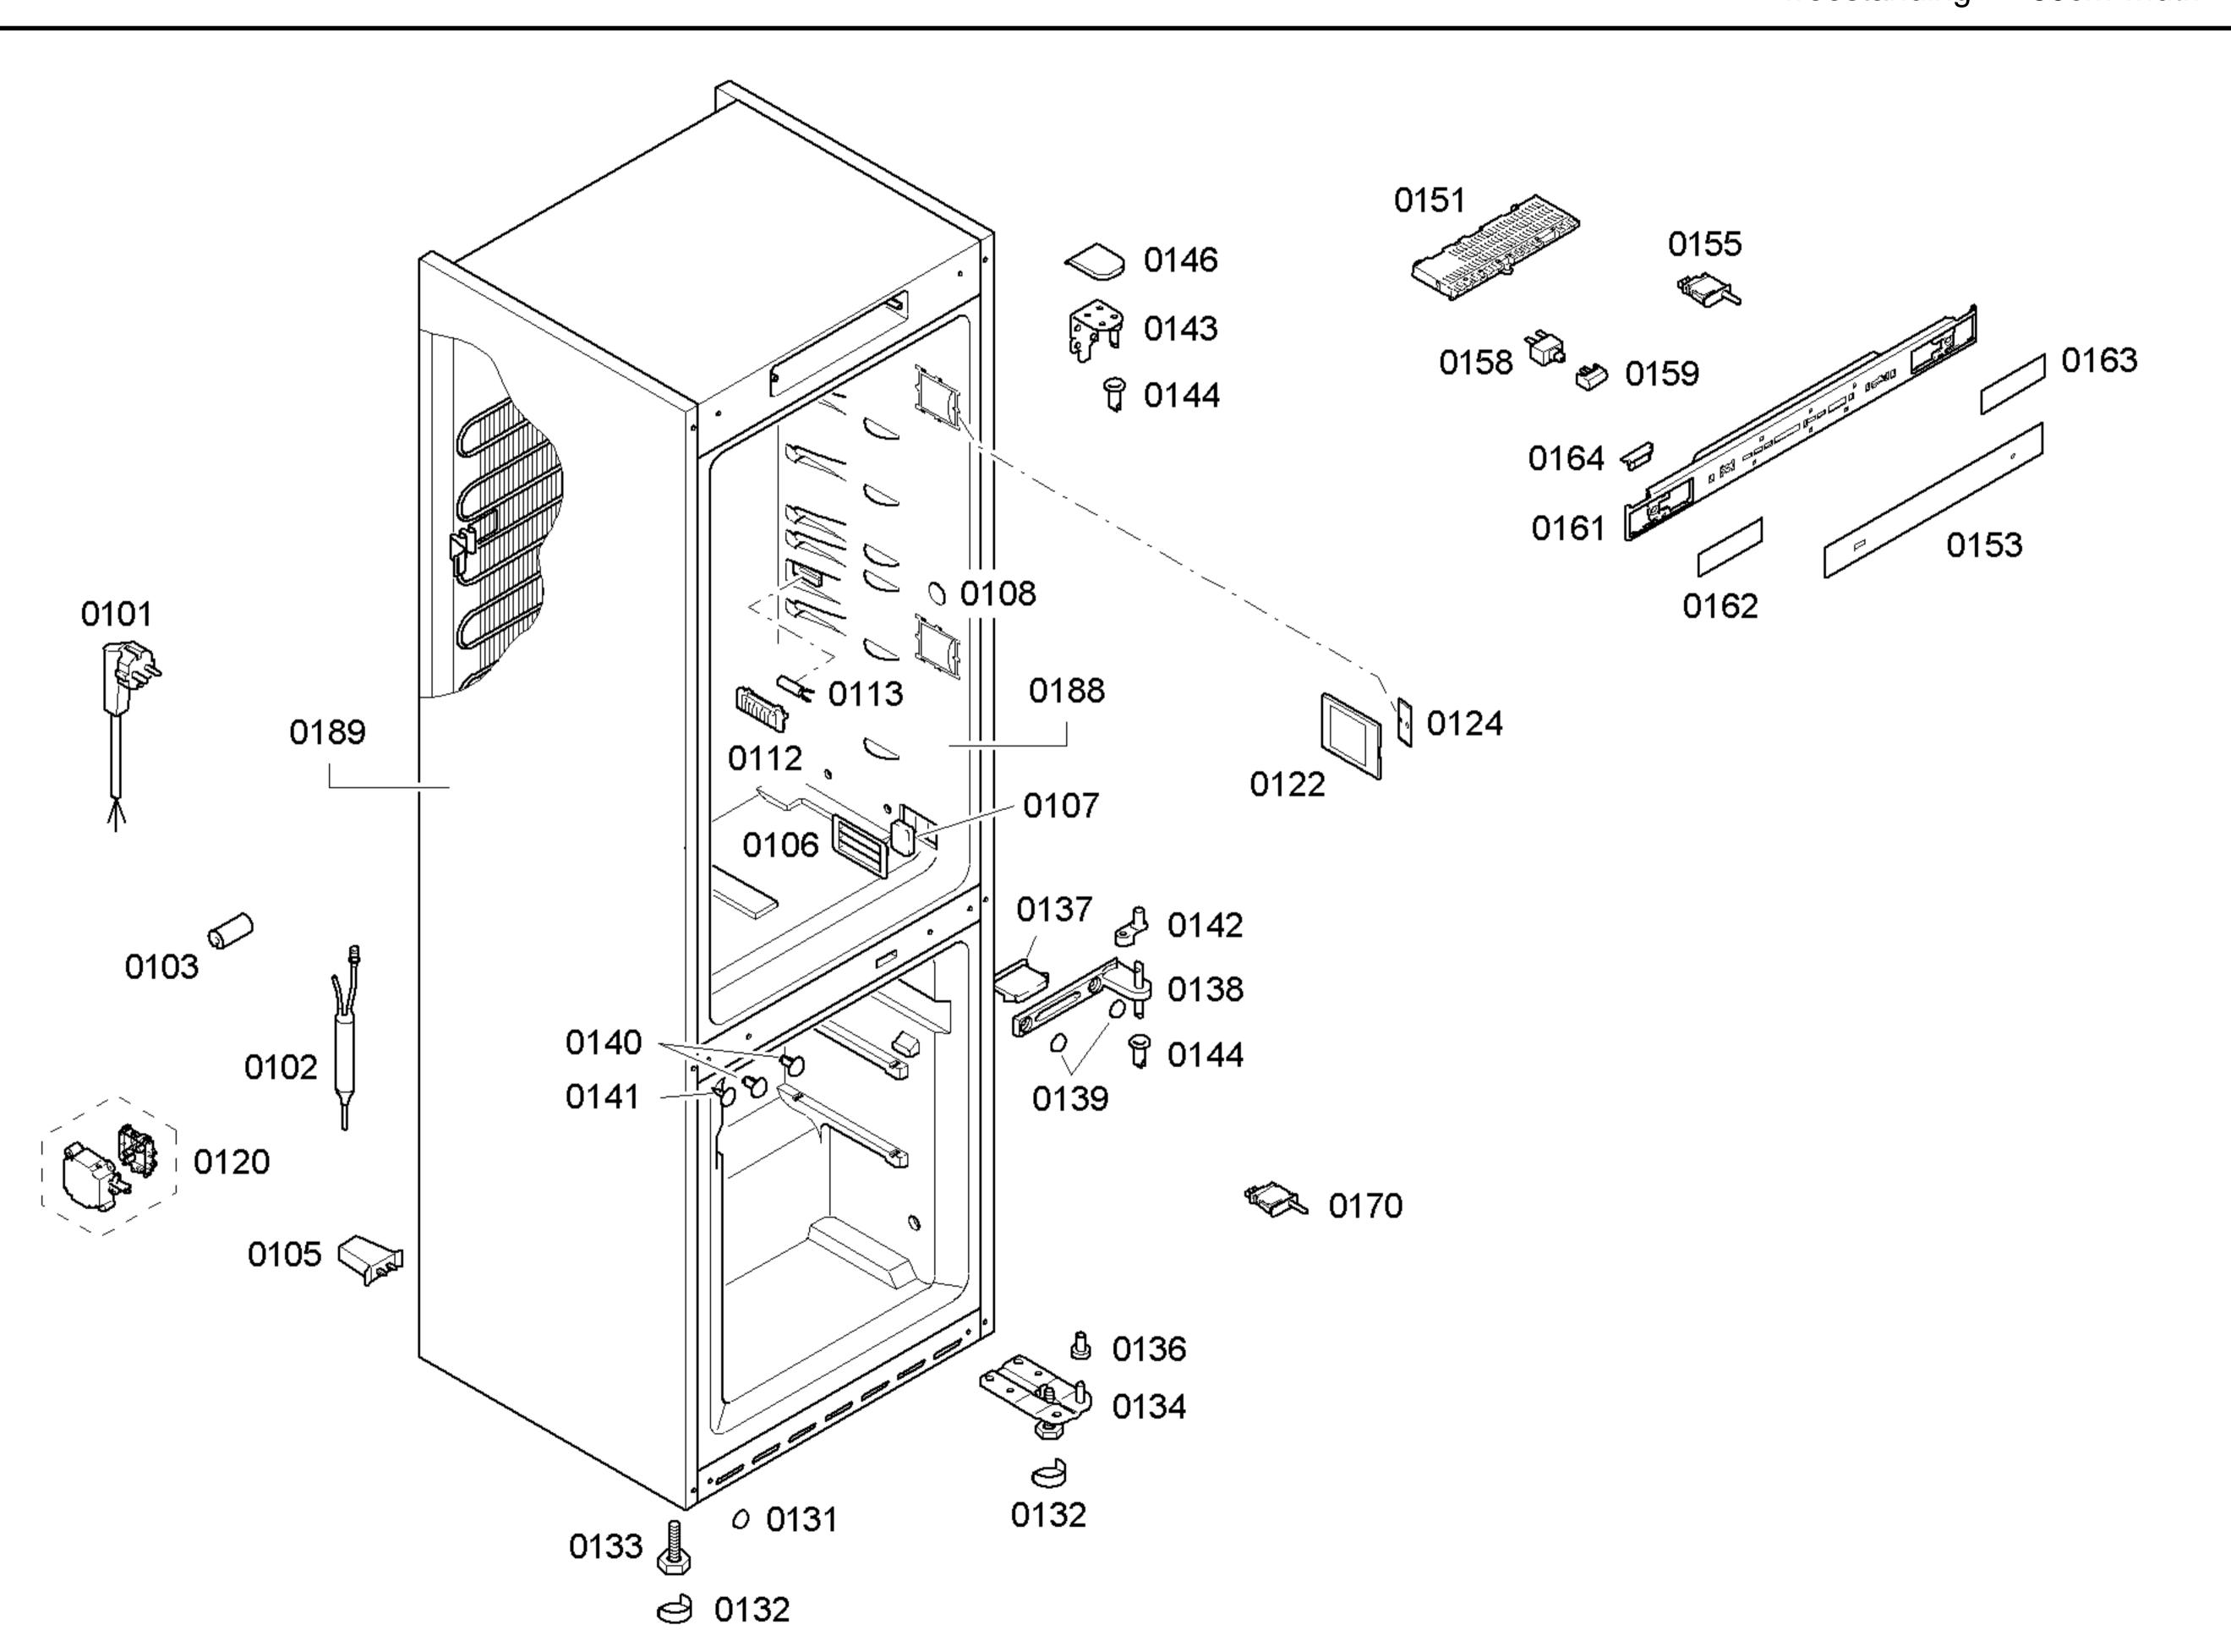

0199

0195









| TECHNISCHE DATEN / TECHNICAL DATA / DONNEES TECHNICUES / DATOS TECNICOS |                 |                                                      |                                                    |                                                     |                                                         |  |
|-------------------------------------------------------------------------|-----------------|------------------------------------------------------|----------------------------------------------------|-----------------------------------------------------|---------------------------------------------------------|--|
| Test conditions: CECOMAF (evap. temp25°C)                               |                 |                                                      |