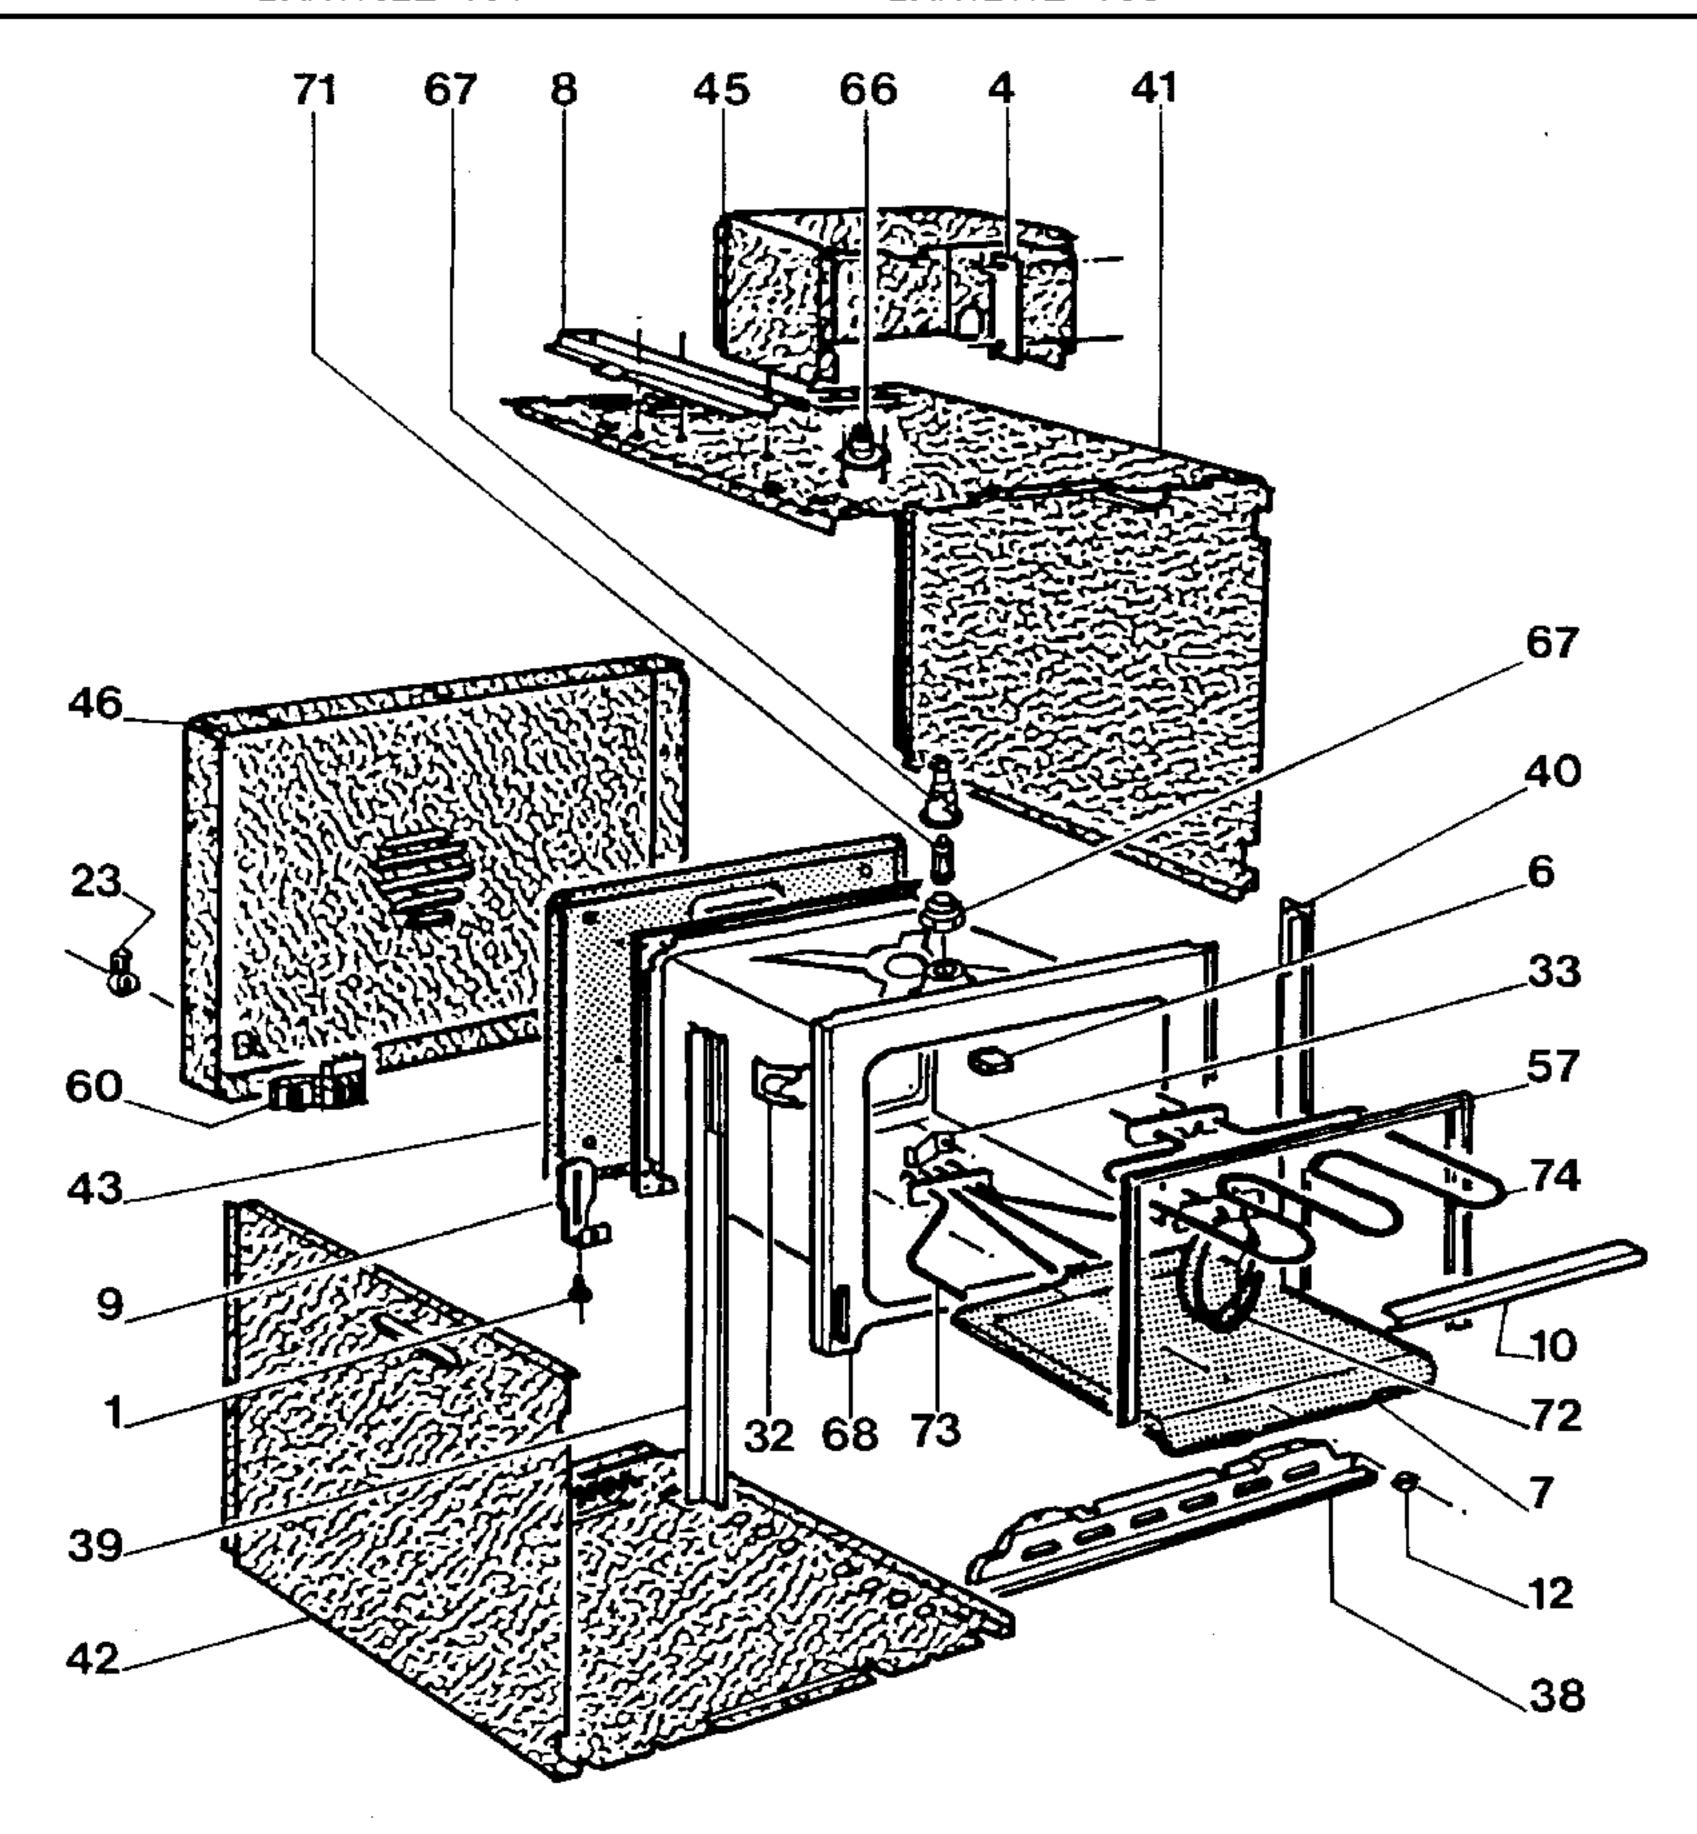

|    |        | V01 V02 V03 V04 V05 V06 V07 V08 |   |   |   |   |   |   |   |    |            | V01 V02 V03 V04 V05 V06 V07 V08 |   |   |   |   |   |   |   |    |                 |   | V01 V02 V03 V04 V05 V06 V07 V08 |   |   |   |   |   |   |  |
|----|--------|---------------------------------|---|---|---|---|---|---|---|----|------------|---------------------------------|---|---|---|---|---|---|---|----|-----------------|---|---------------------------------|---|---|---|---|---|---|--|
| 1  | 036265 | 2                               | 2 | 2 | 2 | 2 | 2 | 2 | 2 | 28 | 281018     |                                 | 1 |   |   |   |   |   |   | 51 | 276086          |   |                                 | 2 |   | 2 |   | 2 | 2 |  |
| 2  | 037970 |                                 |   | 4 |   | 4 |   | 4 | 4 | 28 | 281017     |                                 |   |   |   |   | 1 |   |   | 52 | 276077          | 1 | 1                               | 1 | 1 | 1 | 1 | 1 | 1 |  |
| 3  | 038120 |                                 |   | 2 | 2 | 2 | 2 | 2 | 2 | 28 | 281208     |                                 |   | 1 |   |   |   |   |   | 53 | 093029          | 1 | 1                               | 1 | 1 | 1 | 1 |   |   |  |
| 4  | 038228 | 1                               | 1 |   | 1 |   | 1 |   |   | 28 | 281207     |                                 |   |   |   | 1 |   |   |   | 53 | 206144          |   |                                 |   |   |   |   | 1 | 1 |  |
| 5  | 276775 |                                 |   |   |   |   |   | 1 | 1 | 28 | 281206     |                                 |   |   |   |   |   | 1 |   | 54 | 090234          | 2 | 2                               | 2 | 2 | 2 | 2 | 2 | 2 |  |
| 6  | 038263 | 1                               | 1 | 1 | 1 | 1 | 1 | 1 | 1 | 28 | 281287     |                                 |   |   |   |   |   |   | 1 | 55 | 035599          | 1 | 1                               |   | 1 |   | 1 | 1 | 1 |  |
| 7  | 281592 | 1                               | 1 | 1 | 1 | 1 | 1 | 1 | 1 | 29 | 037995     |                                 |   |   |   |   |   | 4 |   | 56 | 206582          | 1 |                                 | 1 | 1 |   |   | 1 |   |  |
| 8  | 281552 | 1                               | 1 | 1 | 1 | 1 | 1 | 1 | 1 | 29 | 038141     |                                 |   |   |   |   |   |   | 4 | 56 | 206581          |   | 1                               |   |   | 1 | 1 |   | 1 |  |
| 9  | 038374 | 2                               | 2 | 2 | 2 | 2 | 2 | 2 | 2 | 30 | 038190     |                                 |   |   |   |   |   | 1 |   | 57 | 064200          | 1 | 1                               | 1 | 1 | 1 | 1 | 1 | 1 |  |
| 10 | 281561 | 1                               | 1 | 1 | 1 | 1 | 1 | 1 | 1 | 30 | 038192     |                                 |   |   |   |   |   |   | 1 | 58 | 037036          | 2 |                                 | 2 | 2 |   |   | 2 |   |  |
| 11 | 281597 |                                 |   |   |   |   |   | 1 | 1 | 31 | 036087     |                                 |   | 2 | 1 | 2 | 1 | 2 | 2 | 58 | 066252          |   |                                 |   |   | 2 | 2 |   | 2 |  |
| 12 | 038403 | 1                               | 1 | 2 | 1 | 2 | 1 |   |   | 32 | 038785     | 4                               | 4 | 4 | 4 | 4 | 4 | 4 | 4 | 59 | 035598          | 2 | 2                               |   | 2 |   | 2 | 2 | 2 |  |
| 13 | 038400 |                                 |   |   |   |   |   | 2 | 2 | 33 | 038783     | 2                               | 2 | 2 | 2 | 2 | 2 | 2 | 2 | 60 | 036474          | 1 | 1                               | 1 | 1 | 1 | 1 | 1 | 1 |  |
| 14 | 275484 | 1                               | 1 |   | 1 |   | 1 |   |   | 34 | 275491     |                                 |   |   |   |   |   | 1 | 1 | 61 | 036420          |   |                                 |   |   |   |   | 1 | 1 |  |
| 14 | 090320 |                                 |   |   |   |   |   | 1 | 1 | 35 | 274023     | 1                               | 1 |   |   |   |   |   |   | 62 | 089942          |   |                                 | 1 | 1 | 1 | 1 |   |   |  |
| 15 | 038543 |                                 |   |   |   |   |   | 4 | 4 | 35 | 281666     |                                 |   | 2 | 1 | 2 | 1 | 2 | 2 | 63 | 036419          | 2 |                                 | 1 | 2 |   |   | 2 |   |  |
| 16 | 038585 | 1                               |   |   | 1 |   |   |   |   | 36 | 274045     | 1                               | 1 |   |   |   |   |   |   | 63 | 036418          |   | 2                               |   |   | 1 | 2 |   | 2 |  |
| 16 | 038608 |                                 | 1 |   |   |   | 1 |   |   | 37 | 281764     |                                 | 1 | 1 | 1 | 1 | 1 | 1 | 1 | 64 | <b>036</b> 417  |   |                                 | 1 |   | 1 |   | 1 | 1 |  |
| 16 | 038588 | 1                               |   |   | 1 |   |   |   |   | 38 | 276385     | 1                               |   | 1 | 1 |   |   | 1 |   | 64 | 039788          | 1 | 1                               |   | 1 |   | 1 |   |   |  |
| 16 | 038611 |                                 | 1 |   |   |   | 1 |   |   | 38 | 276408     |                                 | 1 |   |   | 1 | 1 |   | 1 | 65 | 036415          | 1 | 1                               | 1 | 1 | 1 | 1 | 1 | 1 |  |
| 17 | 038593 |                                 |   | 2 |   |   |   | 2 |   | 39 | 276387     | 1                               |   | 1 | 1 |   |   | 1 |   | 66 | 032083          |   |                                 |   |   |   |   | 1 | 1 |  |
| 17 | 038607 |                                 |   |   |   | 2 |   |   | 2 | 39 | 276411     |                                 | 1 |   |   | 1 | 1 |   | 1 | 67 | 039227          | 1 | 1                               | 1 | 1 | 1 | 1 | 1 | 1 |  |
| 18 | 281214 | 1                               | 1 | 1 | 1 | 1 | 1 | 1 | 1 | 40 | 276388     | 1                               |   | 1 | 1 |   |   | 1 |   | 68 | 206042          | 1 | 1                               | 1 | 1 | 1 | 1 | 1 | 1 |  |
| 19 | 038599 |                                 |   | 1 | 1 | 1 | 1 |   |   | 40 | 276409     |                                 | 1 |   |   | 1 | 1 |   | 1 | 69 | 039023          | 1 | 1                               | 1 | 1 | 1 | 1 | 1 | 1 |  |
| 20 | 038617 |                                 |   |   |   |   |   | 1 | 1 | 41 | 206575     | 1                               | 1 | 1 | 1 | 1 | 1 | 1 | 1 | 70 | 089041          |   |                                 | 1 |   | 1 |   | 1 | 1 |  |
| 20 | 038619 |                                 |   | 1 |   | 1 |   |   |   | 42 | 276201     | 1                               | 1 | 1 | 1 | 1 | 1 | 1 | 1 | 71 | 039099          | 1 | 1                               | 1 | 1 | 1 | 1 | 1 | 1 |  |
| 21 | 038618 |                                 |   |   |   |   |   | 1 | 1 | 43 | 276182     | 1                               | 1 | 1 | 1 | 1 | 1 | 1 | 1 | 72 | 274020          |   |                                 | 1 |   | 1 |   | 1 | 1 |  |
| 21 | 038620 |                                 |   | 1 |   | 1 |   |   |   | 44 | 276156     |                                 |   | 1 |   | 1 |   | 1 | 1 | 73 | 274 <b>0</b> 47 | 1 | 1                               |   | 1 |   | 1 |   |   |  |
| 22 | 038624 |                                 |   | 1 |   | 1 |   | 1 | 1 | 45 | 276072     | 1                               | 1 | 1 | 1 | 1 | 1 | 1 | 1 | 73 | 276454          |   |                                 | 1 |   | 1 |   | 1 | 1 |  |
| 23 | 037293 |                                 |   | 1 |   | 1 |   | 1 | 1 | 46 | 206134     | 1                               | 1 |   | 1 |   | 1 |   |   | 74 | 276455          | 1 | 1                               | 1 | 1 | 1 | 1 | 1 | 1 |  |
| 24 | 036114 |                                 |   | 1 | 1 |   |   |   |   | 46 | 206199     |                                 |   | 1 |   | 1 |   | 1 | 1 | 75 | 038957          |   |                                 |   |   |   |   | 1 | 1 |  |
| 24 | 036111 |                                 |   |   |   | 1 | 1 |   |   | 47 | 276147     |                                 |   |   |   |   |   | 1 | 1 | 76 | 038958          |   |                                 | 1 |   | 1 |   | 1 | 1 |  |
| 25 | 036113 |                                 |   | 1 | 1 |   |   |   |   | 47 | 276131     |                                 |   | 1 |   | 1 |   |   |   | 76 | 038959          |   |                                 |   | 1 |   | 1 |   |   |  |
| 25 | 036110 |                                 |   |   |   | 1 | 1 |   |   | 47 | 090279     | 1                               | 1 |   |   |   |   |   |   |    |                 |   |                                 |   |   |   |   |   |   |  |
| 26 | 281266 | 1                               |   | 1 | 1 |   |   | 1 |   | 47 | 276096     |                                 |   |   | 1 |   | 1 |   |   |    |                 |   |                                 |   |   |   |   |   |   |  |
| 26 | 284842 |                                 | 1 |   |   | 1 | 1 |   | 1 | 48 | 280403     | 1                               |   | 1 | 1 |   | 1 | 1 |   |    |                 |   |                                 |   |   |   |   |   |   |  |
| 27 | 284843 | 1                               |   | 1 | 1 |   |   | 1 |   | 48 | 276067     |                                 |   |   |   | 1 |   |   | 1 |    |                 |   |                                 |   |   |   |   |   |   |  |
| 27 | 284842 |                                 | 1 |   |   | 1 | 1 |   | 1 | 49 | 276093     | 1                               | 1 | 1 | 1 | 1 | 1 | 1 | 1 |    |                 |   |                                 |   |   |   |   |   |   |  |
| 28 | 281477 | 1                               |   |   |   |   |   |   |   | 50 | 276089     |                                 |   | 2 | 2 | 2 | 2 | 2 | 2 |    |                 |   |                                 |   |   |   |   |   |   |  |
|    | 281104 |                                 |   |   | 1 |   |   |   |   | 51 | 276088     |                                 |   |   | 2 |   | 2 |   |   |    |                 |   |                                 |   |   |   |   |   |   |  |
|    |        |                                 |   |   |   |   |   |   |   | 11 | _ <b>_</b> |                                 |   |   |   |   | - |   |   | П  |                 |   |                                 |   |   |   |   |   |   |  |