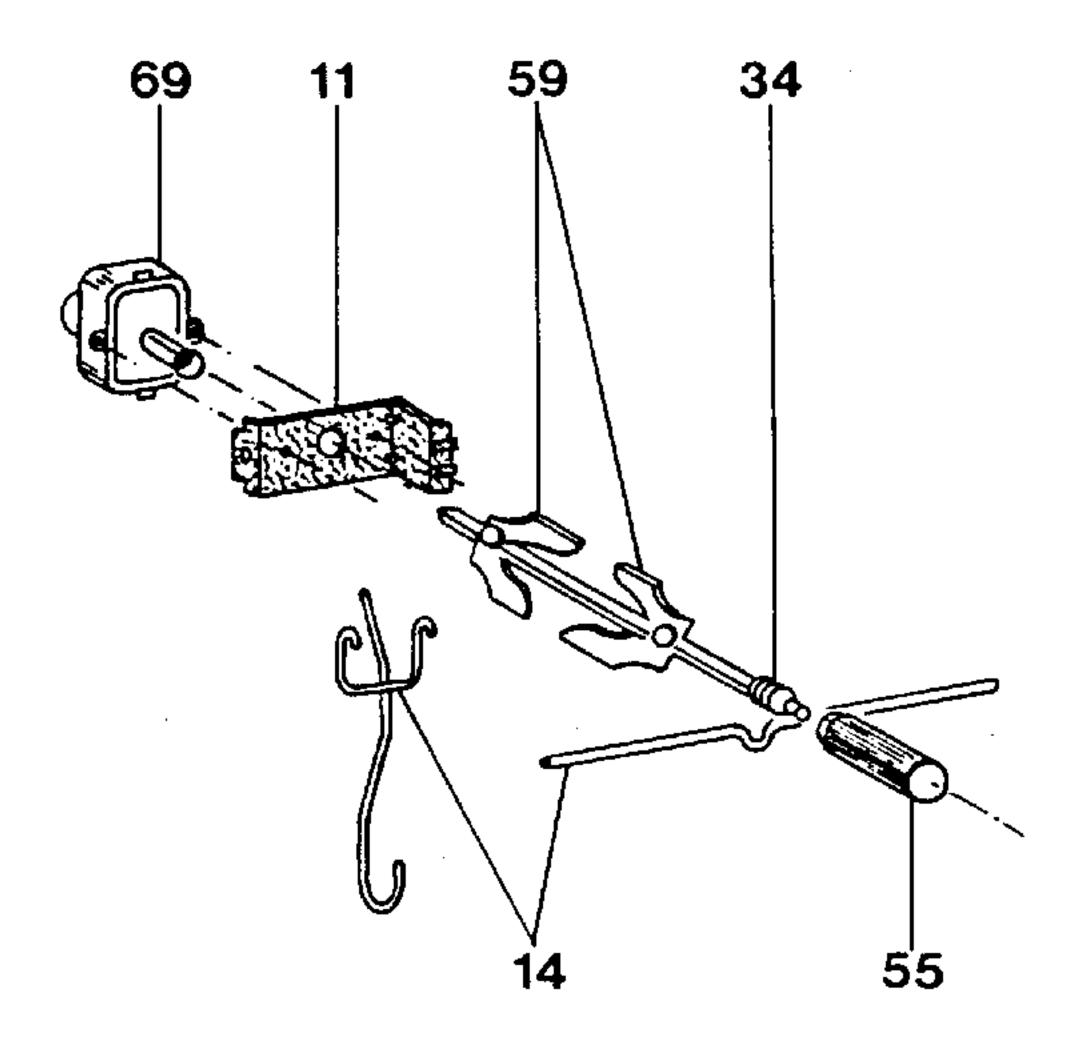

|    |        | V01 V02 V03 V04 V05 V06 V07 V08 |   |   |   |   |   |   |   |    |            | V01 V02 V03 V04 V05 V06 V07 V08 |   |   |   |   |   |   |   |    |                 |   | V01 V02 V03 V04 V05 V06 V07 V08 |   |   |   |   |   |   |  |
|----|--------|---------------------------------|---|---|---|---|---|---|---|----|------------|---------------------------------|---|---|---|---|---|---|---|----|-----------------|---|---------------------------------|---|---|---|---|---|---|--|
| 1  | 036265 | 2                               | 2 | 2 | 2 | 2 | 2 | 2 | 2 | 28 | 281018     |                                 | 1 |   |   |   |   |   |   | 51 | 276086          |   |                                 | 2 |   | 2 |   | 2 | 2 |  |
| 2  | 037970 |                                 |   | 4 |   | 4 |   | 4 | 4 | 28 | 281017     |                                 |   |   |   |   | 1 |   |   | 52 | 276077          | 1 | 1                               | 1 | 1 | 1 | 1 | 1 | 1 |  |
| 3  | 038120 |                                 |   | 2 | 2 | 2 | 2 | 2 | 2 | 28 | 281208     |                                 |   | 1 |   |   |   |   |   | 53 | 093029          | 1 | 1                               | 1 | 1 | 1 | 1 |   |   |  |
| 4  | 038228 | 1                               | 1 |   | 1 |   | 1 |   |   | 28 | 281207     |                                 |   |   |   | 1 |   |   |   | 53 | 206144          |   |                                 |   |   |   |   | 1 | 1 |  |
| 5  | 276775 |                                 |   |   |   |   |   | 1 | 1 | 28 | 281206     |                                 |   |   |   |   |   | 1 |   | 54 | 090234          | 2 | 2                               | 2 | 2 | 2 | 2 | 2 | 2 |  |
| 6  | 038263 | 1                               | 1 | 1 | 1 | 1 | 1 | 1 | 1 | 28 | 281287     |                                 |   |   |   |   |   |   | 1 | 55 | 035599          | 1 | 1                               |   | 1 |   | 1 | 1 | 1 |  |
| 7  | 281592 | 1                               | 1 | 1 | 1 | 1 | 1 | 1 | 1 | 29 | 037995     |                                 |   |   |   |   |   | 4 |   | 56 | 206582          | 1 |                                 | 1 | 1 |   |   | 1 |   |  |
| 8  | 281552 | 1                               | 1 | 1 | 1 | 1 | 1 | 1 | 1 | 29 | 038141     |                                 |   |   |   |   |   |   | 4 | 56 | 206581          |   | 1                               |   |   | 1 | 1 |   | 1 |  |
| 9  | 038374 | 2                               | 2 | 2 | 2 | 2 | 2 | 2 | 2 | 30 | 038190     |                                 |   |   |   |   |   | 1 |   | 57 | 064200          | 1 | 1                               | 1 | 1 | 1 | 1 | 1 | 1 |  |
| 10 | 281561 | 1                               | 1 | 1 | 1 | 1 | 1 | 1 | 1 | 30 | 038192     |                                 |   |   |   |   |   |   | 1 | 58 | 037036          | 2 |                                 | 2 | 2 |   |   | 2 |   |  |
| 11 | 281597 |                                 |   |   |   |   |   | 1 | 1 | 31 | 036087     |                                 |   | 2 | 1 | 2 | 1 | 2 | 2 | 58 | 066252          |   |                                 |   |   | 2 | 2 |   | 2 |  |
| 12 | 038403 | 1                               | 1 | 2 | 1 | 2 | 1 |   |   | 32 | 038785     | 4                               | 4 | 4 | 4 | 4 | 4 | 4 | 4 | 59 | 035598          | 2 | 2                               |   | 2 |   | 2 | 2 | 2 |  |
| 13 | 038400 |                                 |   |   |   |   |   | 2 | 2 | 33 | 038783     | 2                               | 2 | 2 | 2 | 2 | 2 | 2 | 2 | 60 | 036474          | 1 | 1                               | 1 | 1 | 1 | 1 | 1 | 1 |  |
| 14 | 275484 | 1                               | 1 |   | 1 |   | 1 |   |   | 34 | 275491     |                                 |   |   |   |   |   | 1 | 1 | 61 | 036420          |   |                                 |   |   |   |   | 1 | 1 |  |
| 14 | 090320 |                                 |   |   |   |   |   | 1 | 1 | 35 | 274023     | 1                               | 1 |   |   |   |   |   |   | 62 | 089942          |   |                                 | 1 | 1 | 1 | 1 |   |   |  |
| 15 | 038543 |                                 |   |   |   |   |   | 4 | 4 | 35 | 281666     |                                 |   | 2 | 1 | 2 | 1 | 2 | 2 | 63 | 036419          | 2 |                                 | 1 | 2 |   |   | 2 |   |  |
| 16 | 038585 | 1                               |   |   | 1 |   |   |   |   | 36 | 274045     | 1                               | 1 |   |   |   |   |   |   | 63 | 036418          |   | 2                               |   |   | 1 | 2 |   | 2 |  |
| 16 | 038608 |                                 | 1 |   |   |   | 1 |   |   | 37 | 281764     |                                 | 1 | 1 | 1 | 1 | 1 | 1 | 1 | 64 | <b>036</b> 417  |   |                                 | 1 |   | 1 |   | 1 | 1 |  |
| 16 | 038588 | 1                               |   |   | 1 |   |   |   |   | 38 | 276385     | 1                               |   | 1 | 1 |   |   | 1 |   | 64 | 039788          | 1 | 1                               |   | 1 |   | 1 |   |   |  |
| 16 | 038611 |                                 | 1 |   |   |   | 1 |   |   | 38 | 276408     |                                 | 1 |   |   | 1 | 1 |   | 1 | 65 | 036415          | 1 | 1                               | 1 | 1 | 1 | 1 | 1 | 1 |  |
| 17 | 038593 |                                 |   | 2 |   |   |   | 2 |   | 39 | 276387     | 1                               |   | 1 | 1 |   |   | 1 |   | 66 | 032083          |   |                                 |   |   |   |   | 1 | 1 |  |
| 17 | 038607 |                                 |   |   |   | 2 |   |   | 2 | 39 | 276411     |                                 | 1 |   |   | 1 | 1 |   | 1 | 67 | 039227          | 1 | 1                               | 1 | 1 | 1 | 1 | 1 | 1 |  |
| 18 | 281214 | 1                               | 1 | 1 | 1 | 1 | 1 | 1 | 1 | 40 | 276388     | 1                               |   | 1 | 1 |   |   | 1 |   | 68 | 206042          | 1 | 1                               | 1 | 1 | 1 | 1 | 1 | 1 |  |
| 19 | 038599 |                                 |   | 1 | 1 | 1 | 1 |   |   | 40 | 276409     |                                 | 1 |   |   | 1 | 1 |   | 1 | 69 | 039023          | 1 | 1                               | 1 | 1 | 1 | 1 | 1 | 1 |  |
| 20 | 038617 |                                 |   |   |   |   |   | 1 | 1 | 41 | 206575     | 1                               | 1 | 1 | 1 | 1 | 1 | 1 | 1 | 70 | 089041          |   |                                 | 1 |   | 1 |   | 1 | 1 |  |
| 20 | 038619 |                                 |   | 1 |   | 1 |   |   |   | 42 | 276201     | 1                               | 1 | 1 | 1 | 1 | 1 | 1 | 1 | 71 | 039099          | 1 | 1                               | 1 | 1 | 1 | 1 | 1 | 1 |  |
| 21 | 038618 |                                 |   |   |   |   |   | 1 | 1 | 43 | 276182     | 1                               | 1 | 1 | 1 | 1 | 1 | 1 | 1 | 72 | 274020          |   |                                 | 1 |   | 1 |   | 1 | 1 |  |
| 21 | 038620 |                                 |   | 1 |   | 1 |   |   |   | 44 | 276156     |                                 |   | 1 |   | 1 |   | 1 | 1 | 73 | 274 <b>0</b> 47 | 1 | 1                               |   | 1 |   | 1 |   |   |  |
| 22 | 038624 |                                 |   | 1 |   | 1 |   | 1 | 1 | 45 | 276072     | 1                               | 1 | 1 | 1 | 1 | 1 | 1 | 1 | 73 | 276454          |   |                                 | 1 |   | 1 |   | 1 | 1 |  |
| 23 | 037293 |                                 |   | 1 |   | 1 |   | 1 | 1 | 46 | 206134     | 1                               | 1 |   | 1 |   | 1 |   |   | 74 | 276455          | 1 | 1                               | 1 | 1 | 1 | 1 | 1 | 1 |  |
| 24 | 036114 |                                 |   | 1 | 1 |   |   |   |   | 46 | 206199     |                                 |   | 1 |   | 1 |   | 1 | 1 | 75 | 038957          |   |                                 |   |   |   |   | 1 | 1 |  |
| 24 | 036111 |                                 |   |   |   | 1 | 1 |   |   | 47 | 276147     |                                 |   |   |   |   |   | 1 | 1 | 76 | 038958          |   |                                 | 1 |   | 1 |   | 1 | 1 |  |
| 25 | 036113 |                                 |   | 1 | 1 |   |   |   |   | 47 | 276131     |                                 |   | 1 |   | 1 |   |   |   | 76 | 038959          |   |                                 |   | 1 |   | 1 |   |   |  |
| 25 | 036110 |                                 |   |   |   | 1 | 1 |   |   | 47 | 090279     | 1                               | 1 |   |   |   |   |   |   |    |                 |   |                                 |   |   |   |   |   |   |  |
| 26 | 281266 | 1                               |   | 1 | 1 |   |   | 1 |   | 47 | 276096     |                                 |   |   | 1 |   | 1 |   |   |    |                 |   |                                 |   |   |   |   |   |   |  |
| 26 | 284842 |                                 | 1 |   |   | 1 | 1 |   | 1 | 48 | 280403     | 1                               |   | 1 | 1 |   | 1 | 1 |   |    |                 |   |                                 |   |   |   |   |   |   |  |
| 27 | 284843 | 1                               |   | 1 | 1 |   |   | 1 |   | 48 | 276067     |                                 |   |   |   | 1 |   |   | 1 |    |                 |   |                                 |   |   |   |   |   |   |  |
| 27 | 284842 |                                 | 1 |   |   | 1 | 1 |   | 1 | 49 | 276093     | 1                               | 1 | 1 | 1 | 1 | 1 | 1 | 1 |    |                 |   |                                 |   |   |   |   |   |   |  |
| 28 | 281477 | 1                               |   |   |   |   |   |   |   | 50 | 276089     |                                 |   | 2 | 2 | 2 | 2 | 2 | 2 |    |                 |   |                                 |   |   |   |   |   |   |  |
|    | 281104 |                                 |   |   | 1 |   |   |   |   | 51 | 276088     |                                 |   |   | 2 |   | 2 |   |   |    |                 |   |                                 |   |   |   |   |   |   |  |
|    |        |                                 |   |   |   |   |   |   |   | 11 | _ <b>_</b> |                                 |   |   |   |   | - |   |   | П  |                 |   |                                 |   |   |   |   |   |   |  |