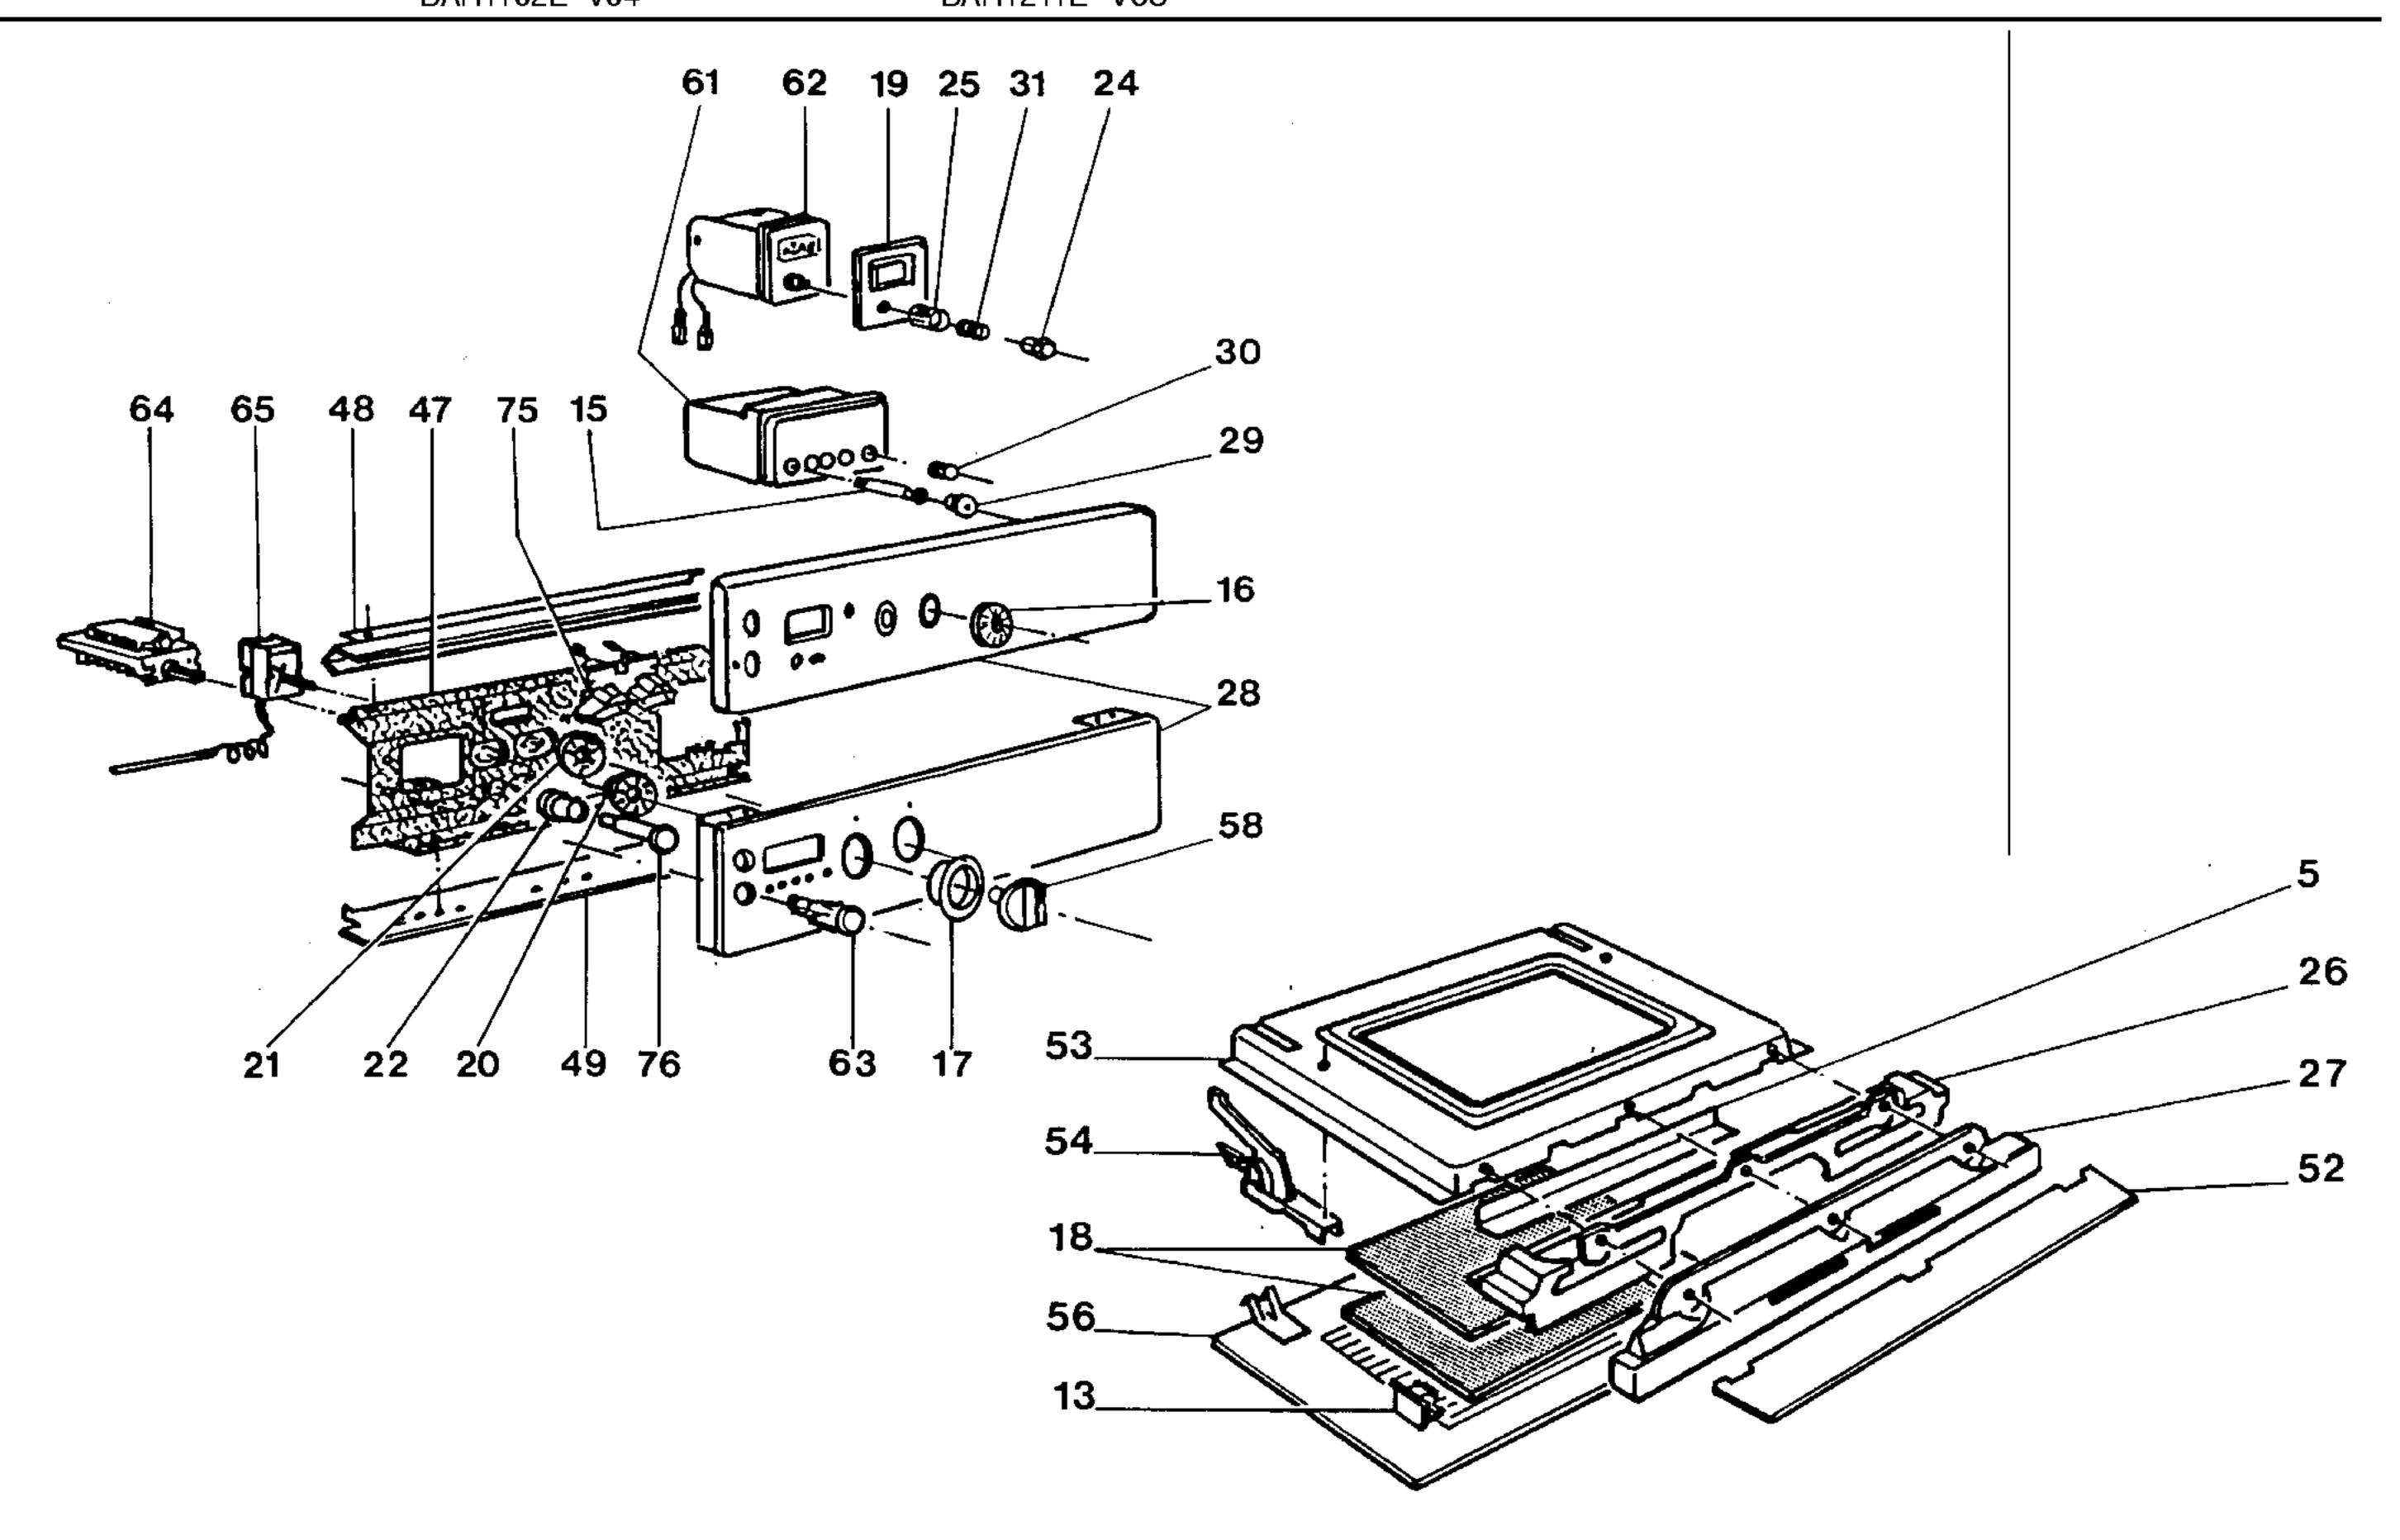

|    |        | V01 V02 V03 V04 V05 V06 V07 V08 |   |   |   |   |   |   |   |    |            | V01 V02 V03 V04 V05 V06 V07 V08 |   |   |   |   |   |   |   |    |                 |   | V01 V02 V03 V04 V05 V06 V07 V08 |   |   |   |   |   |   |  |
|----|--------|---------------------------------|---|---|---|---|---|---|---|----|------------|---------------------------------|---|---|---|---|---|---|---|----|-----------------|---|---------------------------------|---|---|---|---|---|---|--|
| 1  | 036265 | 2                               | 2 | 2 | 2 | 2 | 2 | 2 | 2 | 28 | 281018     |                                 | 1 |   |   |   |   |   |   | 51 | 276086          |   |                                 | 2 |   | 2 |   | 2 | 2 |  |
| 2  | 037970 |                                 |   | 4 |   | 4 |   | 4 | 4 | 28 | 281017     |                                 |   |   |   |   | 1 |   |   | 52 | 276077          | 1 | 1                               | 1 | 1 | 1 | 1 | 1 | 1 |  |
| 3  | 038120 |                                 |   | 2 | 2 | 2 | 2 | 2 | 2 | 28 | 281208     |                                 |   | 1 |   |   |   |   |   | 53 | 093029          | 1 | 1                               | 1 | 1 | 1 | 1 |   |   |  |
| 4  | 038228 | 1                               | 1 |   | 1 |   | 1 |   |   | 28 | 281207     |                                 |   |   |   | 1 |   |   |   | 53 | 206144          |   |                                 |   |   |   |   | 1 | 1 |  |
| 5  | 276775 |                                 |   |   |   |   |   | 1 | 1 | 28 | 281206     |                                 |   |   |   |   |   | 1 |   | 54 | 090234          | 2 | 2                               | 2 | 2 | 2 | 2 | 2 | 2 |  |
| 6  | 038263 | 1                               | 1 | 1 | 1 | 1 | 1 | 1 | 1 | 28 | 281287     |                                 |   |   |   |   |   |   | 1 | 55 | 035599          | 1 | 1                               |   | 1 |   | 1 | 1 | 1 |  |
| 7  | 281592 | 1                               | 1 | 1 | 1 | 1 | 1 | 1 | 1 | 29 | 037995     |                                 |   |   |   |   |   | 4 |   | 56 | 206582          | 1 |                                 | 1 | 1 |   |   | 1 |   |  |
| 8  | 281552 | 1                               | 1 | 1 | 1 | 1 | 1 | 1 | 1 | 29 | 038141     |                                 |   |   |   |   |   |   | 4 | 56 | 206581          |   | 1                               |   |   | 1 | 1 |   | 1 |  |
| 9  | 038374 | 2                               | 2 | 2 | 2 | 2 | 2 | 2 | 2 | 30 | 038190     |                                 |   |   |   |   |   | 1 |   | 57 | 064200          | 1 | 1                               | 1 | 1 | 1 | 1 | 1 | 1 |  |
| 10 | 281561 | 1                               | 1 | 1 | 1 | 1 | 1 | 1 | 1 | 30 | 038192     |                                 |   |   |   |   |   |   | 1 | 58 | 037036          | 2 |                                 | 2 | 2 |   |   | 2 |   |  |
| 11 | 281597 |                                 |   |   |   |   |   | 1 | 1 | 31 | 036087     |                                 |   | 2 | 1 | 2 | 1 | 2 | 2 | 58 | 066252          |   |                                 |   |   | 2 | 2 |   | 2 |  |
| 12 | 038403 | 1                               | 1 | 2 | 1 | 2 | 1 |   |   | 32 | 038785     | 4                               | 4 | 4 | 4 | 4 | 4 | 4 | 4 | 59 | 035598          | 2 | 2                               |   | 2 |   | 2 | 2 | 2 |  |
| 13 | 038400 |                                 |   |   |   |   |   | 2 | 2 | 33 | 038783     | 2                               | 2 | 2 | 2 | 2 | 2 | 2 | 2 | 60 | 036474          | 1 | 1                               | 1 | 1 | 1 | 1 | 1 | 1 |  |
| 14 | 275484 | 1                               | 1 |   | 1 |   | 1 |   |   | 34 | 275491     |                                 |   |   |   |   |   | 1 | 1 | 61 | 036420          |   |                                 |   |   |   |   | 1 | 1 |  |
| 14 | 090320 |                                 |   |   |   |   |   | 1 | 1 | 35 | 274023     | 1                               | 1 |   |   |   |   |   |   | 62 | 089942          |   |                                 | 1 | 1 | 1 | 1 |   |   |  |
| 15 | 038543 |                                 |   |   |   |   |   | 4 | 4 | 35 | 281666     |                                 |   | 2 | 1 | 2 | 1 | 2 | 2 | 63 | 036419          | 2 |                                 | 1 | 2 |   |   | 2 |   |  |
| 16 | 038585 | 1                               |   |   | 1 |   |   |   |   | 36 | 274045     | 1                               | 1 |   |   |   |   |   |   | 63 | 036418          |   | 2                               |   |   | 1 | 2 |   | 2 |  |
| 16 | 038608 |                                 | 1 |   |   |   | 1 |   |   | 37 | 281764     |                                 | 1 | 1 | 1 | 1 | 1 | 1 | 1 | 64 | <b>036</b> 417  |   |                                 | 1 |   | 1 |   | 1 | 1 |  |
| 16 | 038588 | 1                               |   |   | 1 |   |   |   |   | 38 | 276385     | 1                               |   | 1 | 1 |   |   | 1 |   | 64 | 039788          | 1 | 1                               |   | 1 |   | 1 |   |   |  |
| 16 | 038611 |                                 | 1 |   |   |   | 1 |   |   | 38 | 276408     |                                 | 1 |   |   | 1 | 1 |   | 1 | 65 | 036415          | 1 | 1                               | 1 | 1 | 1 | 1 | 1 | 1 |  |
| 17 | 038593 |                                 |   | 2 |   |   |   | 2 |   | 39 | 276387     | 1                               |   | 1 | 1 |   |   | 1 |   | 66 | 032083          |   |                                 |   |   |   |   | 1 | 1 |  |
| 17 | 038607 |                                 |   |   |   | 2 |   |   | 2 | 39 | 276411     |                                 | 1 |   |   | 1 | 1 |   | 1 | 67 | 039227          | 1 | 1                               | 1 | 1 | 1 | 1 | 1 | 1 |  |
| 18 | 281214 | 1                               | 1 | 1 | 1 | 1 | 1 | 1 | 1 | 40 | 276388     | 1                               |   | 1 | 1 |   |   | 1 |   | 68 | 206042          | 1 | 1                               | 1 | 1 | 1 | 1 | 1 | 1 |  |
| 19 | 038599 |                                 |   | 1 | 1 | 1 | 1 |   |   | 40 | 276409     |                                 | 1 |   |   | 1 | 1 |   | 1 | 69 | 039023          | 1 | 1                               | 1 | 1 | 1 | 1 | 1 | 1 |  |
| 20 | 038617 |                                 |   |   |   |   |   | 1 | 1 | 41 | 206575     | 1                               | 1 | 1 | 1 | 1 | 1 | 1 | 1 | 70 | 089041          |   |                                 | 1 |   | 1 |   | 1 | 1 |  |
| 20 | 038619 |                                 |   | 1 |   | 1 |   |   |   | 42 | 276201     | 1                               | 1 | 1 | 1 | 1 | 1 | 1 | 1 | 71 | 039099          | 1 | 1                               | 1 | 1 | 1 | 1 | 1 | 1 |  |
| 21 | 038618 |                                 |   |   |   |   |   | 1 | 1 | 43 | 276182     | 1                               | 1 | 1 | 1 | 1 | 1 | 1 | 1 | 72 | 274020          |   |                                 | 1 |   | 1 |   | 1 | 1 |  |
| 21 | 038620 |                                 |   | 1 |   | 1 |   |   |   | 44 | 276156     |                                 |   | 1 |   | 1 |   | 1 | 1 | 73 | 274 <b>0</b> 47 | 1 | 1                               |   | 1 |   | 1 |   |   |  |
| 22 | 038624 |                                 |   | 1 |   | 1 |   | 1 | 1 | 45 | 276072     | 1                               | 1 | 1 | 1 | 1 | 1 | 1 | 1 | 73 | 276454          |   |                                 | 1 |   | 1 |   | 1 | 1 |  |
| 23 | 037293 |                                 |   | 1 |   | 1 |   | 1 | 1 | 46 | 206134     | 1                               | 1 |   | 1 |   | 1 |   |   | 74 | 276455          | 1 | 1                               | 1 | 1 | 1 | 1 | 1 | 1 |  |
| 24 | 036114 |                                 |   | 1 | 1 |   |   |   |   | 46 | 206199     |                                 |   | 1 |   | 1 |   | 1 | 1 | 75 | 038957          |   |                                 |   |   |   |   | 1 | 1 |  |
| 24 | 036111 |                                 |   |   |   | 1 | 1 |   |   | 47 | 276147     |                                 |   |   |   |   |   | 1 | 1 | 76 | 038958          |   |                                 | 1 |   | 1 |   | 1 | 1 |  |
| 25 | 036113 |                                 |   | 1 | 1 |   |   |   |   | 47 | 276131     |                                 |   | 1 |   | 1 |   |   |   | 76 | 038959          |   |                                 |   | 1 |   | 1 |   |   |  |
| 25 | 036110 |                                 |   |   |   | 1 | 1 |   |   | 47 | 090279     | 1                               | 1 |   |   |   |   |   |   |    |                 |   |                                 |   |   |   |   |   |   |  |
| 26 | 281266 | 1                               |   | 1 | 1 |   |   | 1 |   | 47 | 276096     |                                 |   |   | 1 |   | 1 |   |   |    |                 |   |                                 |   |   |   |   |   |   |  |
| 26 | 284842 |                                 | 1 |   |   | 1 | 1 |   | 1 | 48 | 280403     | 1                               |   | 1 | 1 |   | 1 | 1 |   |    |                 |   |                                 |   |   |   |   |   |   |  |
| 27 | 284843 | 1                               |   | 1 | 1 |   |   | 1 |   | 48 | 276067     |                                 |   |   |   | 1 |   |   | 1 |    |                 |   |                                 |   |   |   |   |   |   |  |
| 27 | 284842 |                                 | 1 |   |   | 1 | 1 |   | 1 | 49 | 276093     | 1                               | 1 | 1 | 1 | 1 | 1 | 1 | 1 |    |                 |   |                                 |   |   |   |   |   |   |  |
| 28 | 281477 | 1                               |   |   |   |   |   |   |   | 50 | 276089     |                                 |   | 2 | 2 | 2 | 2 | 2 | 2 |    |                 |   |                                 |   |   |   |   |   |   |  |
|    | 281104 |                                 |   |   | 1 |   |   |   |   | 51 | 276088     |                                 |   |   | 2 |   | 2 |   |   |    |                 |   |                                 |   |   |   |   |   |   |  |
|    |        |                                 |   |   |   |   |   |   |   | 11 | _ <b>_</b> |                                 |   |   |   |   | - |   |   | П  |                 |   |                                 |   |   |   |   |   |   |  |