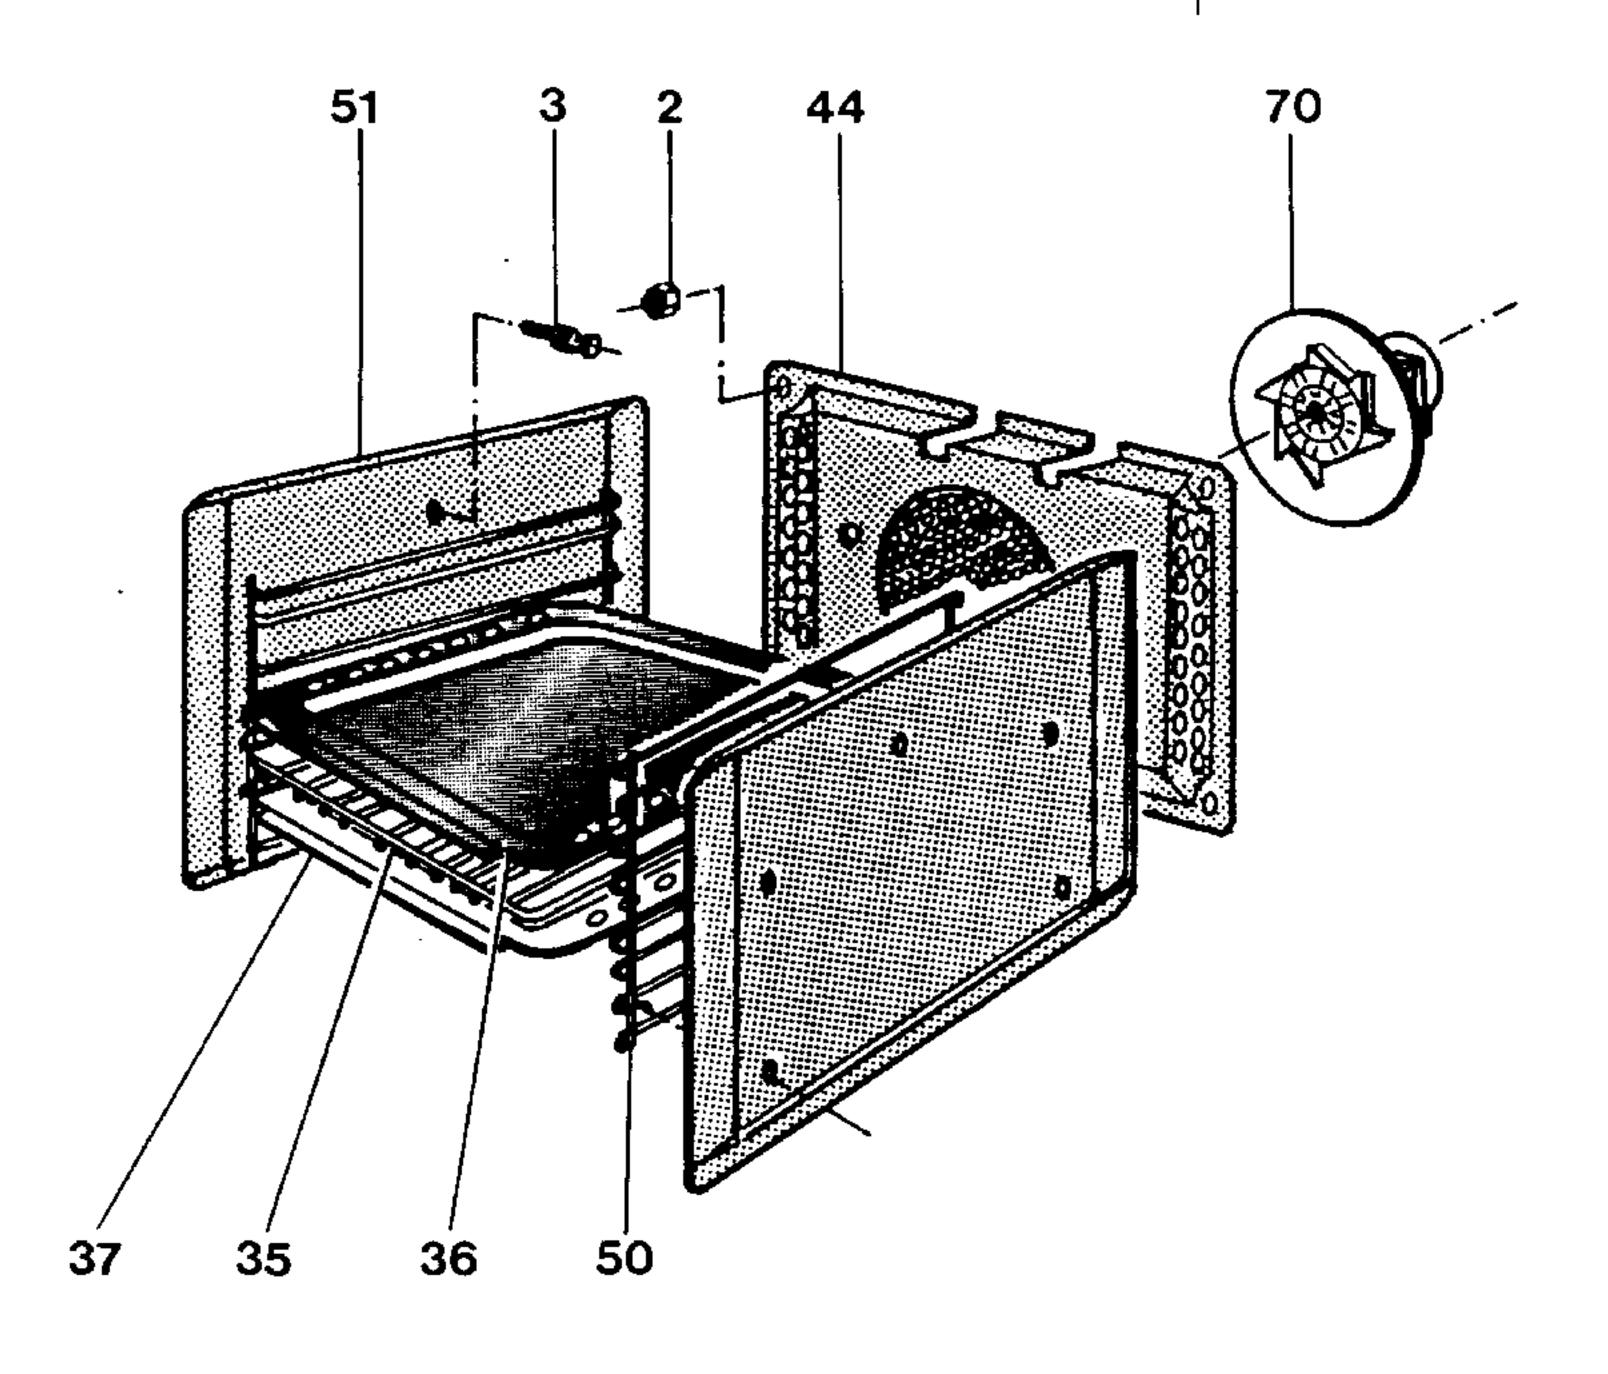

|    |        | V01 V02 V03 V04 V05 V06 V07 V08 |   |   |   |   |   |   |   |    |            | V01 V02 V03 V04 V05 V06 V07 V08 |   |   |   |   |   |   |   |    |                 |   | V01 V02 V03 V04 V05 V06 V07 V08 |   |   |   |   |   |   |  |
|----|--------|---------------------------------|---|---|---|---|---|---|---|----|------------|---------------------------------|---|---|---|---|---|---|---|----|-----------------|---|---------------------------------|---|---|---|---|---|---|--|
| 1  | 036265 | 2                               | 2 | 2 | 2 | 2 | 2 | 2 | 2 | 28 | 281018     |                                 | 1 |   |   |   |   |   |   | 51 | 276086          |   |                                 | 2 |   | 2 |   | 2 | 2 |  |
| 2  | 037970 |                                 |   | 4 |   | 4 |   | 4 | 4 | 28 | 281017     |                                 |   |   |   |   | 1 |   |   | 52 | 276077          | 1 | 1                               | 1 | 1 | 1 | 1 | 1 | 1 |  |
| 3  | 038120 |                                 |   | 2 | 2 | 2 | 2 | 2 | 2 | 28 | 281208     |                                 |   | 1 |   |   |   |   |   | 53 | 093029          | 1 | 1                               | 1 | 1 | 1 | 1 |   |   |  |
| 4  | 038228 | 1                               | 1 |   | 1 |   | 1 |   |   | 28 | 281207     |                                 |   |   |   | 1 |   |   |   | 53 | 206144          |   |                                 |   |   |   |   | 1 | 1 |  |
| 5  | 276775 |                                 |   |   |   |   |   | 1 | 1 | 28 | 281206     |                                 |   |   |   |   |   | 1 |   | 54 | 090234          | 2 | 2                               | 2 | 2 | 2 | 2 | 2 | 2 |  |
| 6  | 038263 | 1                               | 1 | 1 | 1 | 1 | 1 | 1 | 1 | 28 | 281287     |                                 |   |   |   |   |   |   | 1 | 55 | 035599          | 1 | 1                               |   | 1 |   | 1 | 1 | 1 |  |
| 7  | 281592 | 1                               | 1 | 1 | 1 | 1 | 1 | 1 | 1 | 29 | 037995     |                                 |   |   |   |   |   | 4 |   | 56 | 206582          | 1 |                                 | 1 | 1 |   |   | 1 |   |  |
| 8  | 281552 | 1                               | 1 | 1 | 1 | 1 | 1 | 1 | 1 | 29 | 038141     |                                 |   |   |   |   |   |   | 4 | 56 | 206581          |   | 1                               |   |   | 1 | 1 |   | 1 |  |
| 9  | 038374 | 2                               | 2 | 2 | 2 | 2 | 2 | 2 | 2 | 30 | 038190     |                                 |   |   |   |   |   | 1 |   | 57 | 064200          | 1 | 1                               | 1 | 1 | 1 | 1 | 1 | 1 |  |
| 10 | 281561 | 1                               | 1 | 1 | 1 | 1 | 1 | 1 | 1 | 30 | 038192     |                                 |   |   |   |   |   |   | 1 | 58 | 037036          | 2 |                                 | 2 | 2 |   |   | 2 |   |  |
| 11 | 281597 |                                 |   |   |   |   |   | 1 | 1 | 31 | 036087     |                                 |   | 2 | 1 | 2 | 1 | 2 | 2 | 58 | 066252          |   |                                 |   |   | 2 | 2 |   | 2 |  |
| 12 | 038403 | 1                               | 1 | 2 | 1 | 2 | 1 |   |   | 32 | 038785     | 4                               | 4 | 4 | 4 | 4 | 4 | 4 | 4 | 59 | 035598          | 2 | 2                               |   | 2 |   | 2 | 2 | 2 |  |
| 13 | 038400 |                                 |   |   |   |   |   | 2 | 2 | 33 | 038783     | 2                               | 2 | 2 | 2 | 2 | 2 | 2 | 2 | 60 | 036474          | 1 | 1                               | 1 | 1 | 1 | 1 | 1 | 1 |  |
| 14 | 275484 | 1                               | 1 |   | 1 |   | 1 |   |   | 34 | 275491     |                                 |   |   |   |   |   | 1 | 1 | 61 | 036420          |   |                                 |   |   |   |   | 1 | 1 |  |
| 14 | 090320 |                                 |   |   |   |   |   | 1 | 1 | 35 | 274023     | 1                               | 1 |   |   |   |   |   |   | 62 | 089942          |   |                                 | 1 | 1 | 1 | 1 |   |   |  |
| 15 | 038543 |                                 |   |   |   |   |   | 4 | 4 | 35 | 281666     |                                 |   | 2 | 1 | 2 | 1 | 2 | 2 | 63 | 036419          | 2 |                                 | 1 | 2 |   |   | 2 |   |  |
| 16 | 038585 | 1                               |   |   | 1 |   |   |   |   | 36 | 274045     | 1                               | 1 |   |   |   |   |   |   | 63 | 036418          |   | 2                               |   |   | 1 | 2 |   | 2 |  |
| 16 | 038608 |                                 | 1 |   |   |   | 1 |   |   | 37 | 281764     |                                 | 1 | 1 | 1 | 1 | 1 | 1 | 1 | 64 | <b>036</b> 417  |   |                                 | 1 |   | 1 |   | 1 | 1 |  |
| 16 | 038588 | 1                               |   |   | 1 |   |   |   |   | 38 | 276385     | 1                               |   | 1 | 1 |   |   | 1 |   | 64 | 039788          | 1 | 1                               |   | 1 |   | 1 |   |   |  |
| 16 | 038611 |                                 | 1 |   |   |   | 1 |   |   | 38 | 276408     |                                 | 1 |   |   | 1 | 1 |   | 1 | 65 | 036415          | 1 | 1                               | 1 | 1 | 1 | 1 | 1 | 1 |  |
| 17 | 038593 |                                 |   | 2 |   |   |   | 2 |   | 39 | 276387     | 1                               |   | 1 | 1 |   |   | 1 |   | 66 | 032083          |   |                                 |   |   |   |   | 1 | 1 |  |
| 17 | 038607 |                                 |   |   |   | 2 |   |   | 2 | 39 | 276411     |                                 | 1 |   |   | 1 | 1 |   | 1 | 67 | 039227          | 1 | 1                               | 1 | 1 | 1 | 1 | 1 | 1 |  |
| 18 | 281214 | 1                               | 1 | 1 | 1 | 1 | 1 | 1 | 1 | 40 | 276388     | 1                               |   | 1 | 1 |   |   | 1 |   | 68 | 206042          | 1 | 1                               | 1 | 1 | 1 | 1 | 1 | 1 |  |
| 19 | 038599 |                                 |   | 1 | 1 | 1 | 1 |   |   | 40 | 276409     |                                 | 1 |   |   | 1 | 1 |   | 1 | 69 | 039023          | 1 | 1                               | 1 | 1 | 1 | 1 | 1 | 1 |  |
| 20 | 038617 |                                 |   |   |   |   |   | 1 | 1 | 41 | 206575     | 1                               | 1 | 1 | 1 | 1 | 1 | 1 | 1 | 70 | 089041          |   |                                 | 1 |   | 1 |   | 1 | 1 |  |
| 20 | 038619 |                                 |   | 1 |   | 1 |   |   |   | 42 | 276201     | 1                               | 1 | 1 | 1 | 1 | 1 | 1 | 1 | 71 | 039099          | 1 | 1                               | 1 | 1 | 1 | 1 | 1 | 1 |  |
| 21 | 038618 |                                 |   |   |   |   |   | 1 | 1 | 43 | 276182     | 1                               | 1 | 1 | 1 | 1 | 1 | 1 | 1 | 72 | 274020          |   |                                 | 1 |   | 1 |   | 1 | 1 |  |
| 21 | 038620 |                                 |   | 1 |   | 1 |   |   |   | 44 | 276156     |                                 |   | 1 |   | 1 |   | 1 | 1 | 73 | 274 <b>0</b> 47 | 1 | 1                               |   | 1 |   | 1 |   |   |  |
| 22 | 038624 |                                 |   | 1 |   | 1 |   | 1 | 1 | 45 | 276072     | 1                               | 1 | 1 | 1 | 1 | 1 | 1 | 1 | 73 | 276454          |   |                                 | 1 |   | 1 |   | 1 | 1 |  |
| 23 | 037293 |                                 |   | 1 |   | 1 |   | 1 | 1 | 46 | 206134     | 1                               | 1 |   | 1 |   | 1 |   |   | 74 | 276455          | 1 | 1                               | 1 | 1 | 1 | 1 | 1 | 1 |  |
| 24 | 036114 |                                 |   | 1 | 1 |   |   |   |   | 46 | 206199     |                                 |   | 1 |   | 1 |   | 1 | 1 | 75 | 038957          |   |                                 |   |   |   |   | 1 | 1 |  |
| 24 | 036111 |                                 |   |   |   | 1 | 1 |   |   | 47 | 276147     |                                 |   |   |   |   |   | 1 | 1 | 76 | 038958          |   |                                 | 1 |   | 1 |   | 1 | 1 |  |
| 25 | 036113 |                                 |   | 1 | 1 |   |   |   |   | 47 | 276131     |                                 |   | 1 |   | 1 |   |   |   | 76 | 038959          |   |                                 |   | 1 |   | 1 |   |   |  |
| 25 | 036110 |                                 |   |   |   | 1 | 1 |   |   | 47 | 090279     | 1                               | 1 |   |   |   |   |   |   |    |                 |   |                                 |   |   |   |   |   |   |  |
| 26 | 281266 | 1                               |   | 1 | 1 |   |   | 1 |   | 47 | 276096     |                                 |   |   | 1 |   | 1 |   |   |    |                 |   |                                 |   |   |   |   |   |   |  |
| 26 | 284842 |                                 | 1 |   |   | 1 | 1 |   | 1 | 48 | 280403     | 1                               |   | 1 | 1 |   | 1 | 1 |   |    |                 |   |                                 |   |   |   |   |   |   |  |
| 27 | 284843 | 1                               |   | 1 | 1 |   |   | 1 |   | 48 | 276067     |                                 |   |   |   | 1 |   |   | 1 |    |                 |   |                                 |   |   |   |   |   |   |  |
| 27 | 284842 |                                 | 1 |   |   | 1 | 1 |   | 1 | 49 | 276093     | 1                               | 1 | 1 | 1 | 1 | 1 | 1 | 1 |    |                 |   |                                 |   |   |   |   |   |   |  |
| 28 | 281477 | 1                               |   |   |   |   |   |   |   | 50 | 276089     |                                 |   | 2 | 2 | 2 | 2 | 2 | 2 |    |                 |   |                                 |   |   |   |   |   |   |  |
|    | 281104 |                                 |   |   | 1 |   |   |   |   | 51 | 276088     |                                 |   |   | 2 |   | 2 |   |   |    |                 |   |                                 |   |   |   |   |   |   |  |
|    |        |                                 |   |   |   |   |   |   |   | 11 | _ <b>_</b> |                                 |   |   |   |   | - |   |   | П  |                 |   |                                 |   |   |   |   |   |   |  |