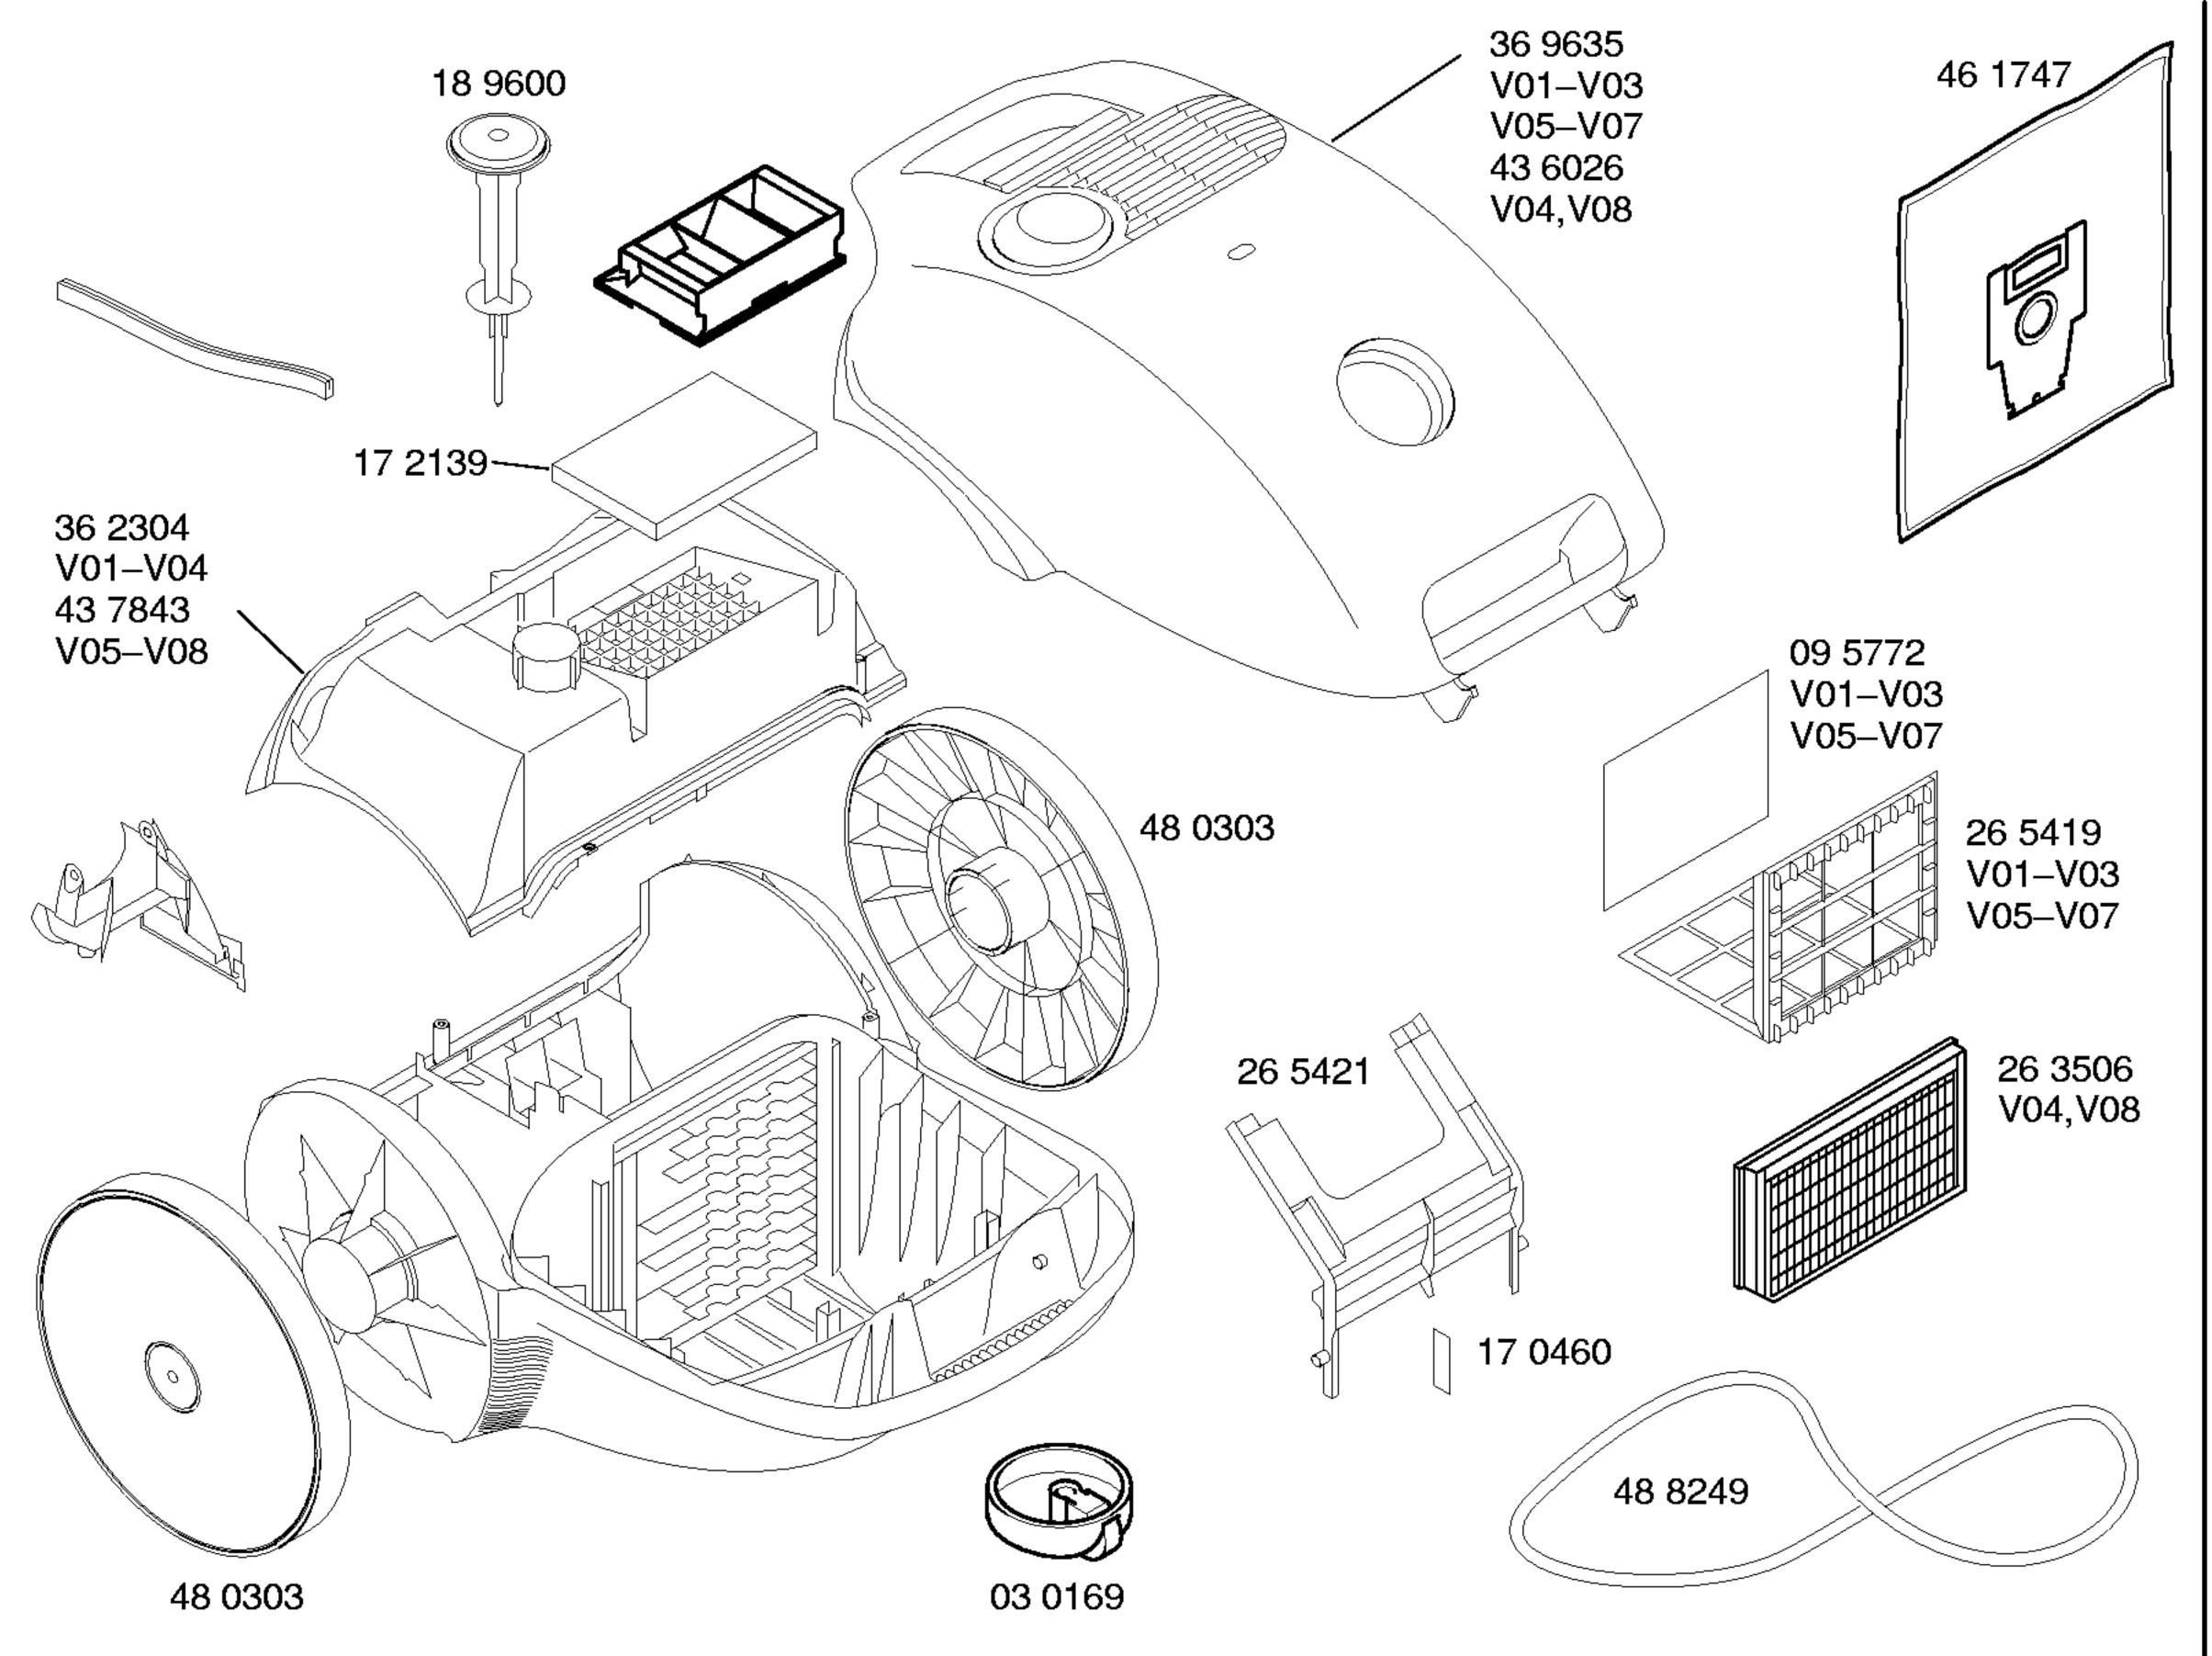

BSA2822/02 – V01, pastell-gelb BSA2822GB/02 – V02, pastell-gelb BSA2822CH/02 – V03, pastell-gelb BSA2823/02 – V04, arktis-silber BSA2822/05 – V05, pastell–gelb BSA2822GB/05 – V06, pastell–gelb BSA2822CH/05 – V07, pastell–gelb BSA2823/05 – V08, arktis–silber BODENPFLEGEGERÄTE Bodenstaubsauger

Mat. – Nr. – Konstante 3740 . . . . . .

Gebrauchsanweisung Instruction Manual 58 2474 (de,en,fr,it,nl,da,no,sr, fi,pt,es,el,tr,ru,hu,pl, bg,ro,ar)

Zubehör:

Akku-Bürste BBZ37AB/01 BBZ37GB/01

Turbo-Bürste für Boden BBZ28TB

Turbo-Bürste für Polster BBZ42TB

Textilfilter BBZ1TF2

Fugendüse 37 cm 48 0788 BSA2822/02 – V01, pastell-gelb BSA2822GB/02 – V02, pastell-gelb BSA2822CH/02 – V03, pastell-gelb BSA2823/02 – V04, arktis-silber BSA2822/05 – V05, pastell–gelb BSA2822GB/05 – V06, pastell–gelb BSA2822CH/05 – V07, pastell–gelb BSA2823/05 – V08, arktis–silber BODENPFLEGEGERÄTE Bodenstaubsauger