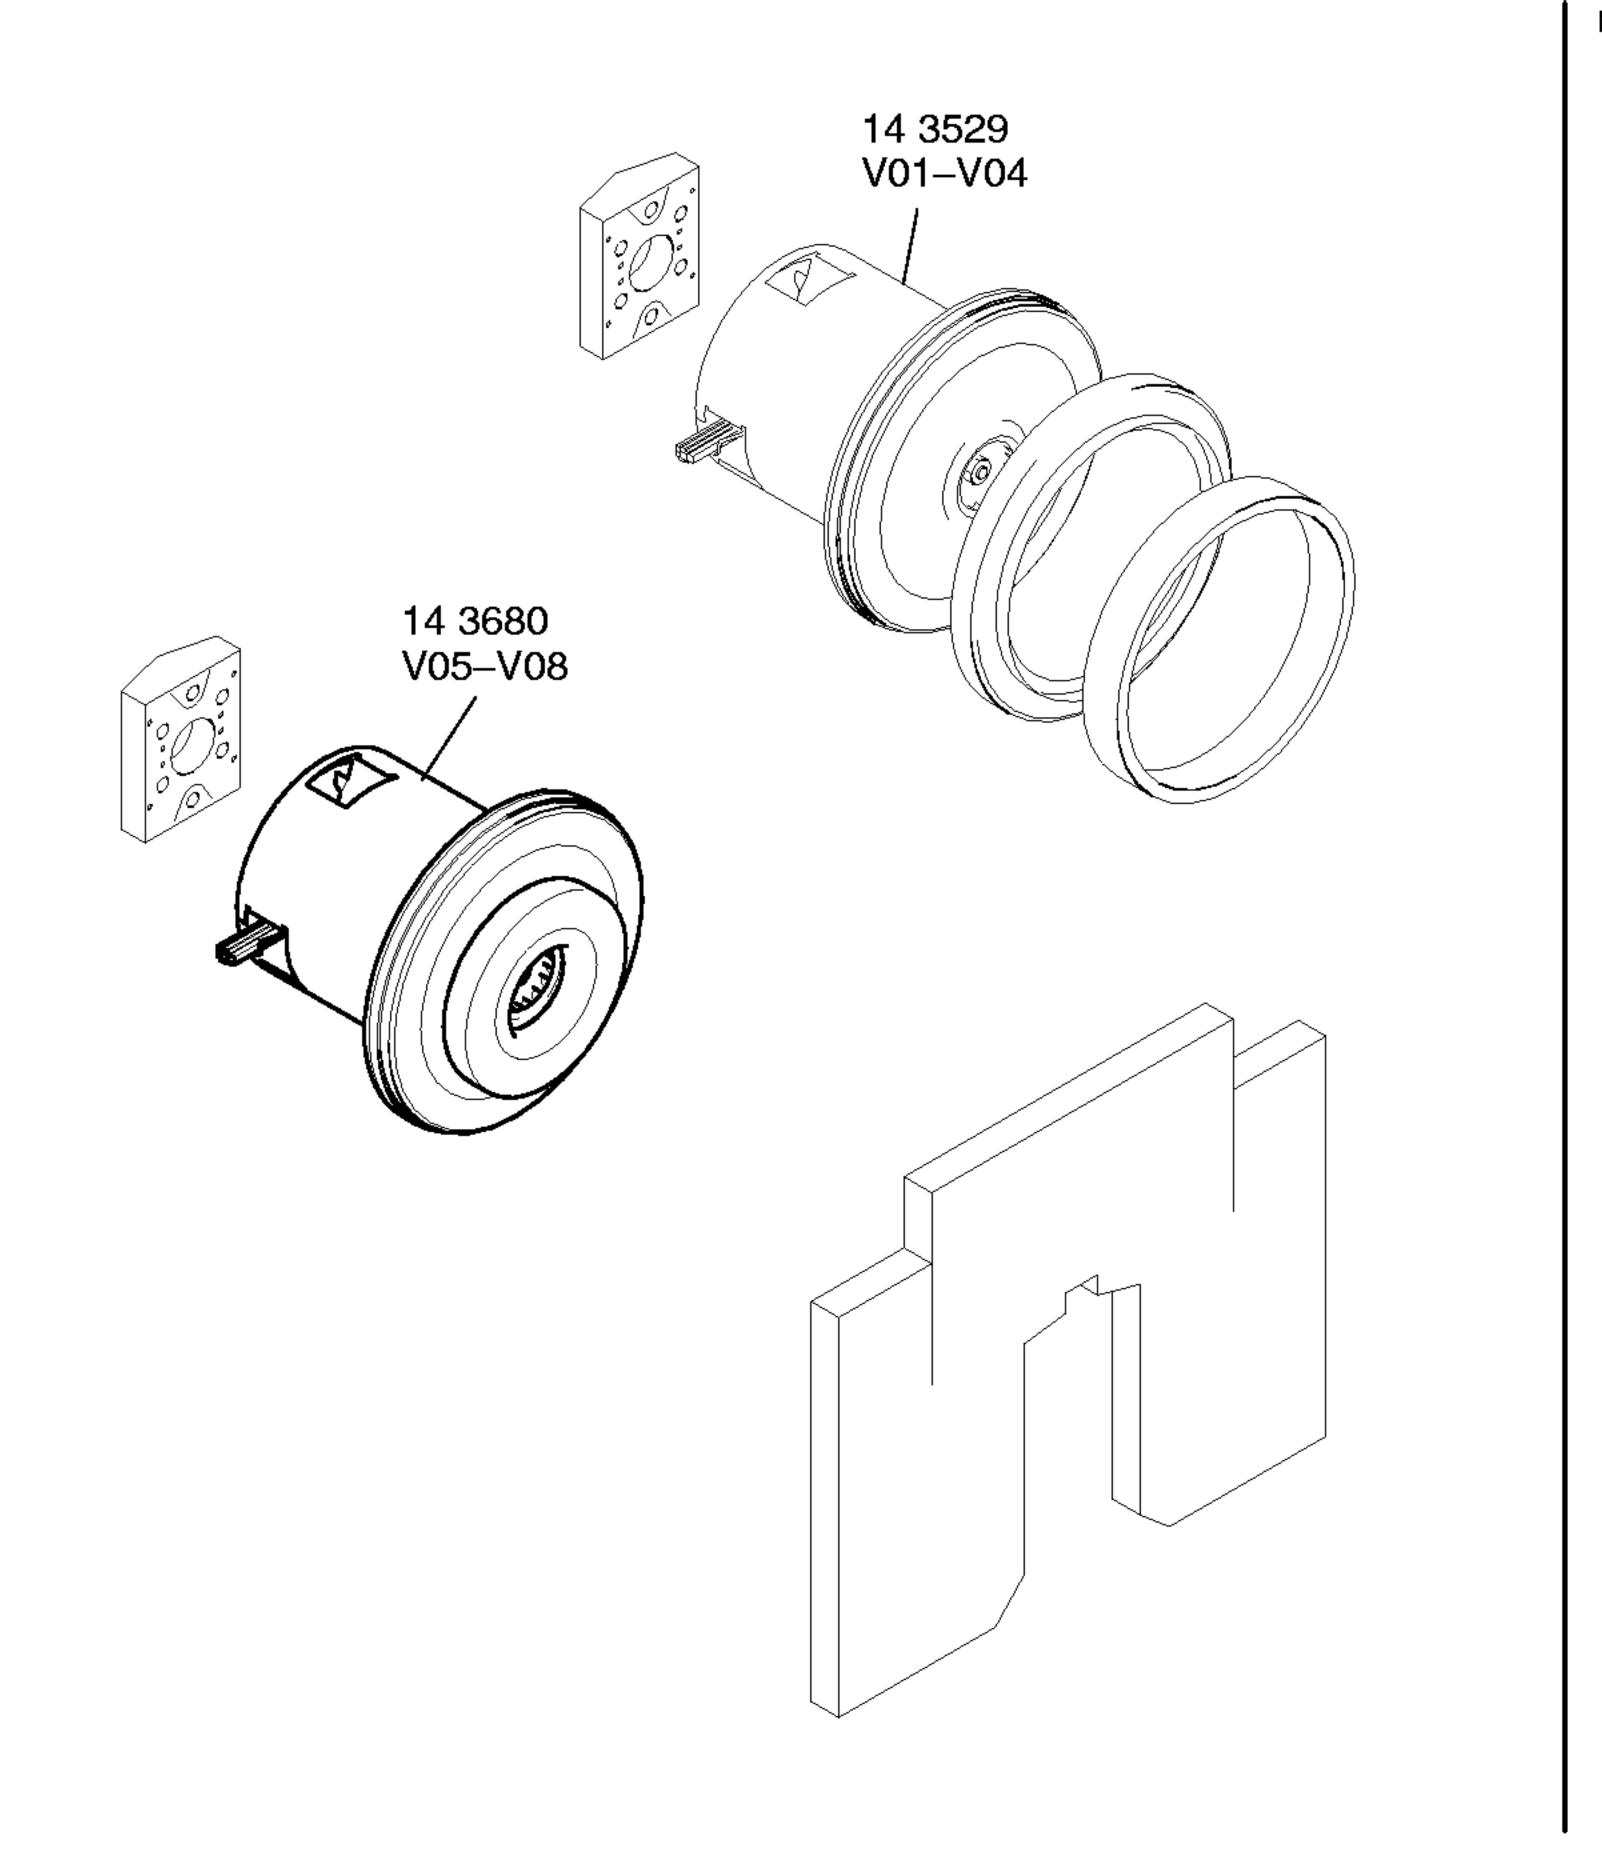

> Mat. – Nr. – Konstante 3740 . . . . . .

26 5422 V01,V04 V05,V08 26 6504 V02,V06 26 5825 V03,V07

 V01, pastell–gelb BSA2822/02 BSA2822GB/02 - V02, pastell-gelb BSA2822CH/02 - V03, pastell-gelb BSA2823/02

V04, arktis–silber

BSA2822/05 – V05, pastell–gelb BSA2822GB/05 - V06, pastell-gelb BSA2822CH/05 - V07, pastell-gelb BSA2823/05 V08, arktis–silber

BODENPFLEGEGERÄTE Bodenstaubsauger