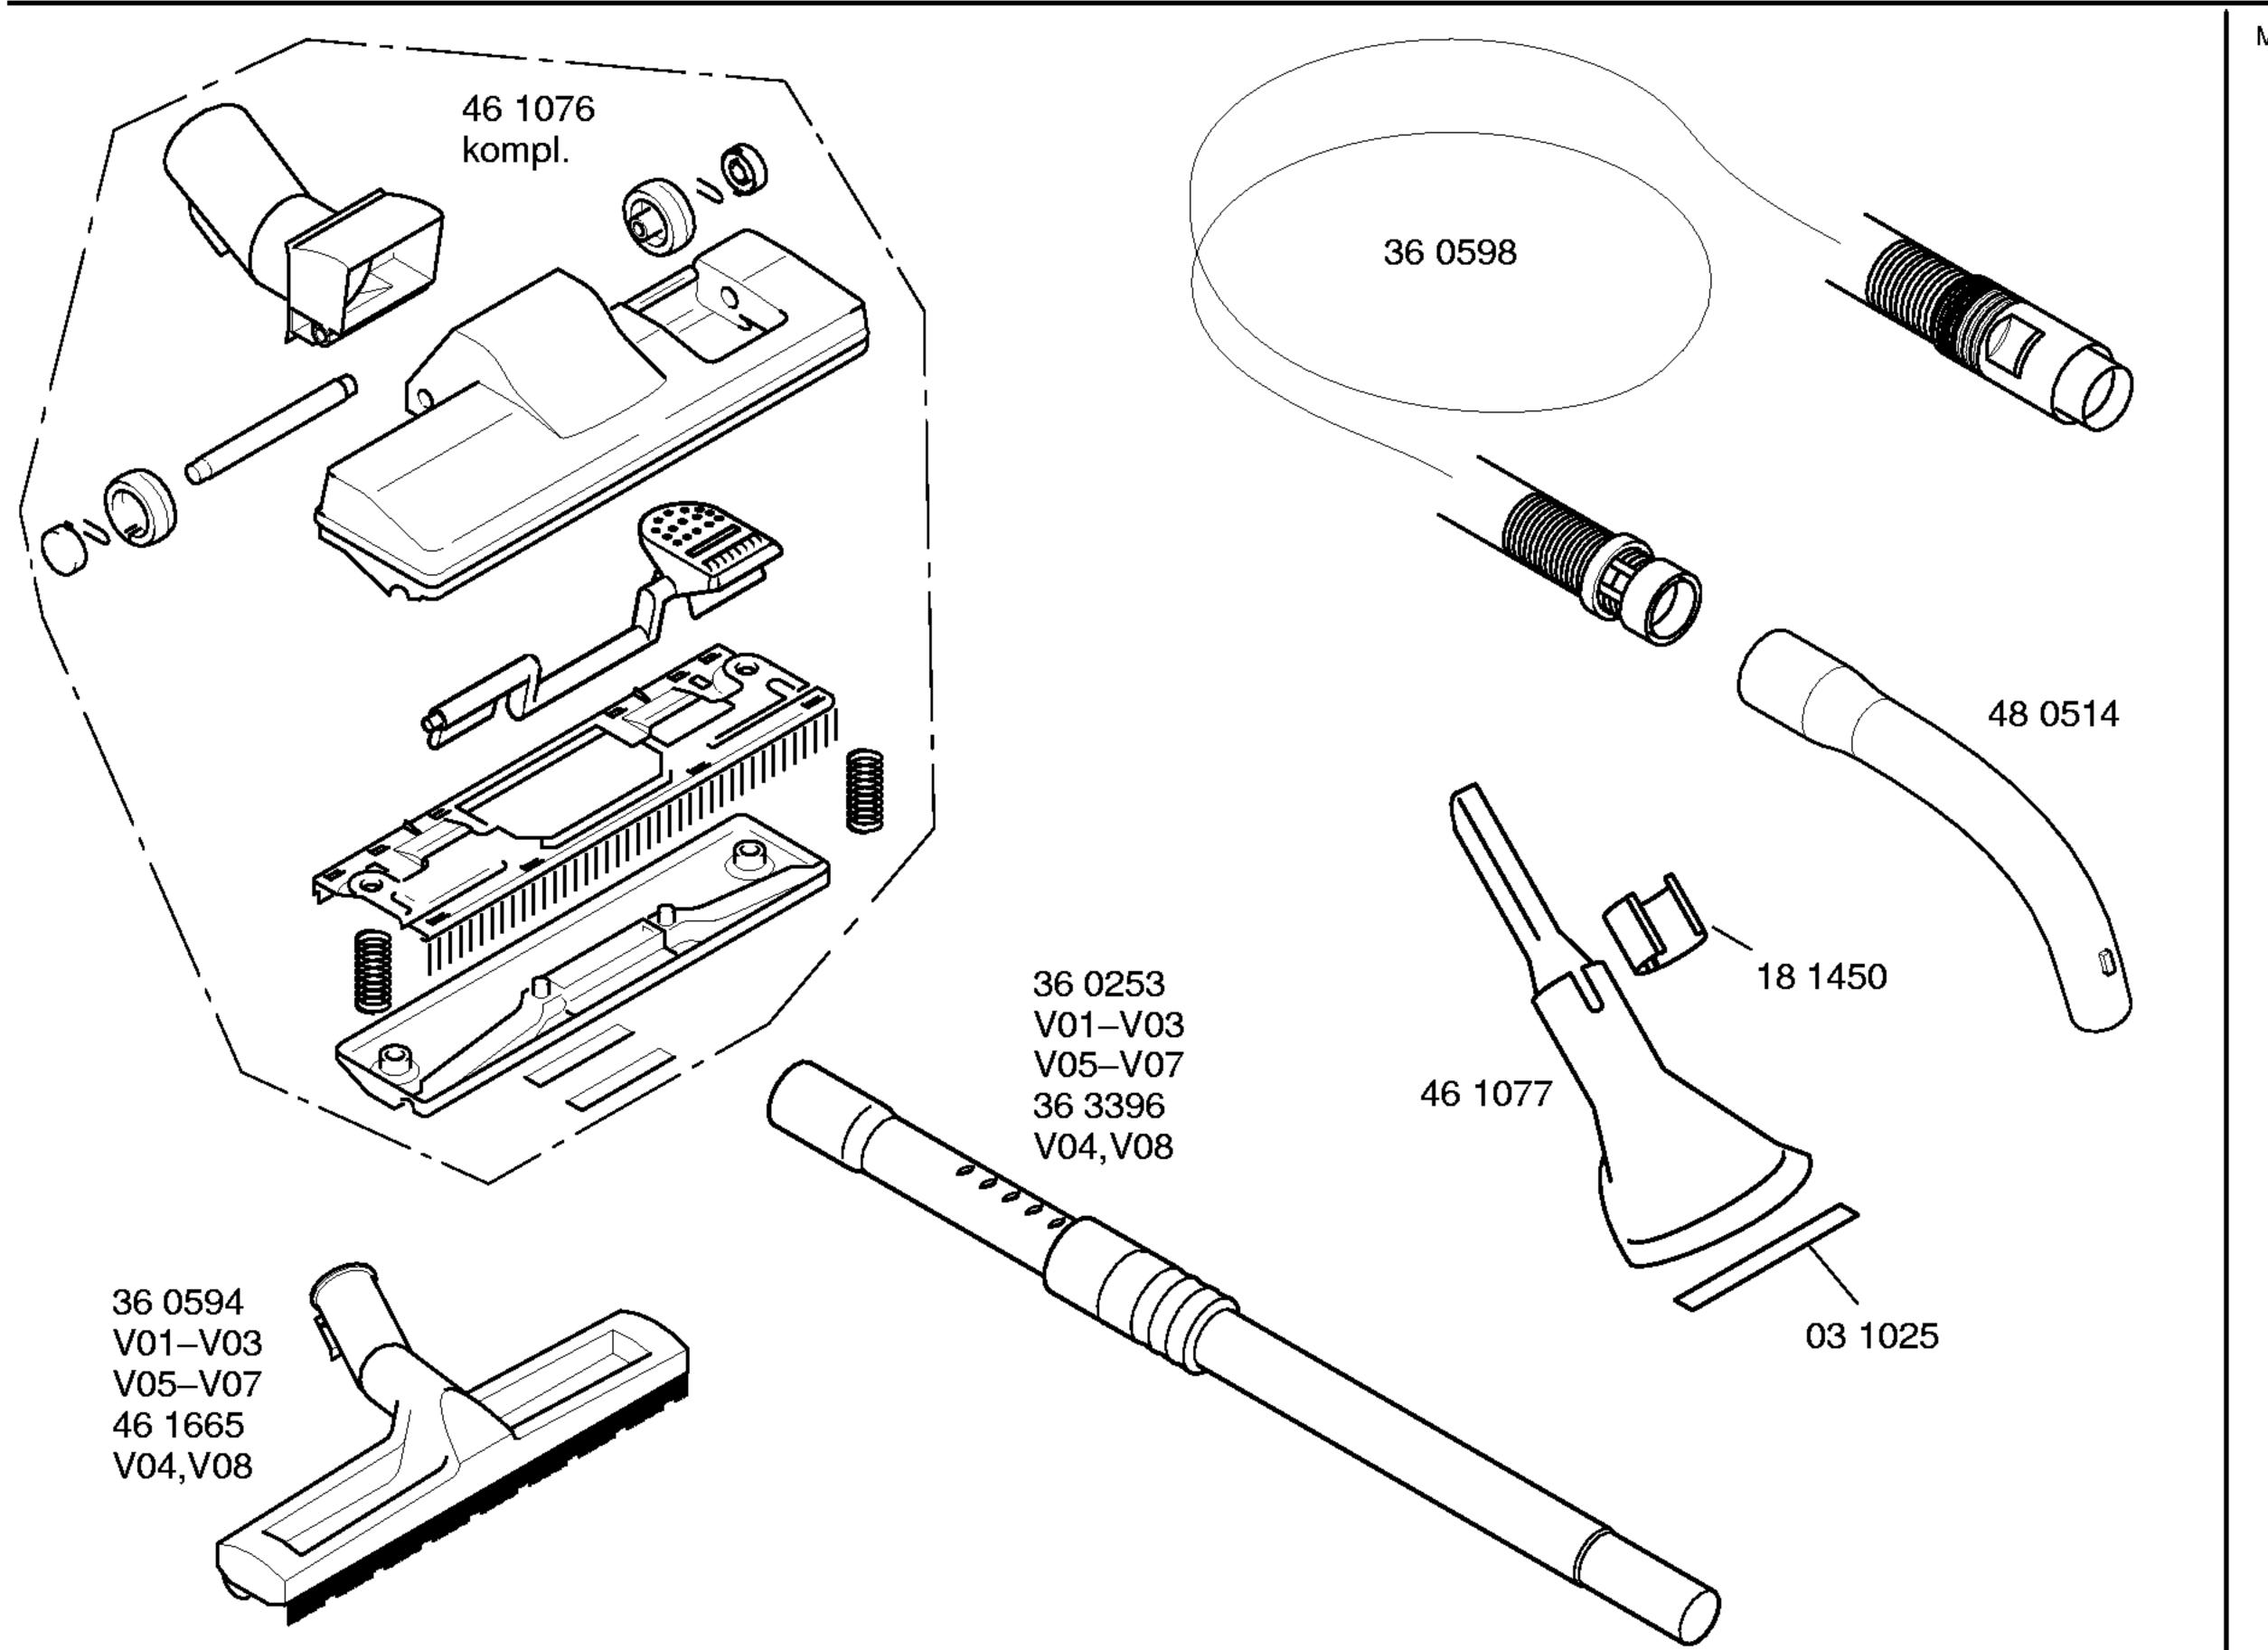

BSA2822/02 – V01, pastell-gelb BSA2822GB/02 – V02, pastell-gelb BSA2822CH/02 – V03, pastell-gelb BSA2823/02 – V04, arktis-silber BSA2822/05 – V05, pastell–gelb BSA2822GB/05 – V06, pastell–gelb BSA2822CH/05 – V07, pastell–gelb BSA2823/05 – V08, arktis–silber BODENPFLEGEGERÄTE Bodenstaubsauger

Turbo-Bürste für Polster BBZ42TB

Textilfilter BBZ1TF2

Fugendüse 37 cm 48 0788 BSA2822/02 – V01, pastell-gelb BSA2822GB/02 – V02, pastell-gelb BSA2822CH/02 – V03, pastell-gelb BSA2823/02 – V04, arktis-silber BSA2822/05 – V05, pastell–gelb BSA2822GB/05 – V06, pastell–gelb BSA2822CH/05 – V07, pastell–gelb BSA2823/05 – V08, arktis–silber BODENPFLEGEGERÄTE Bodenstaubsauger