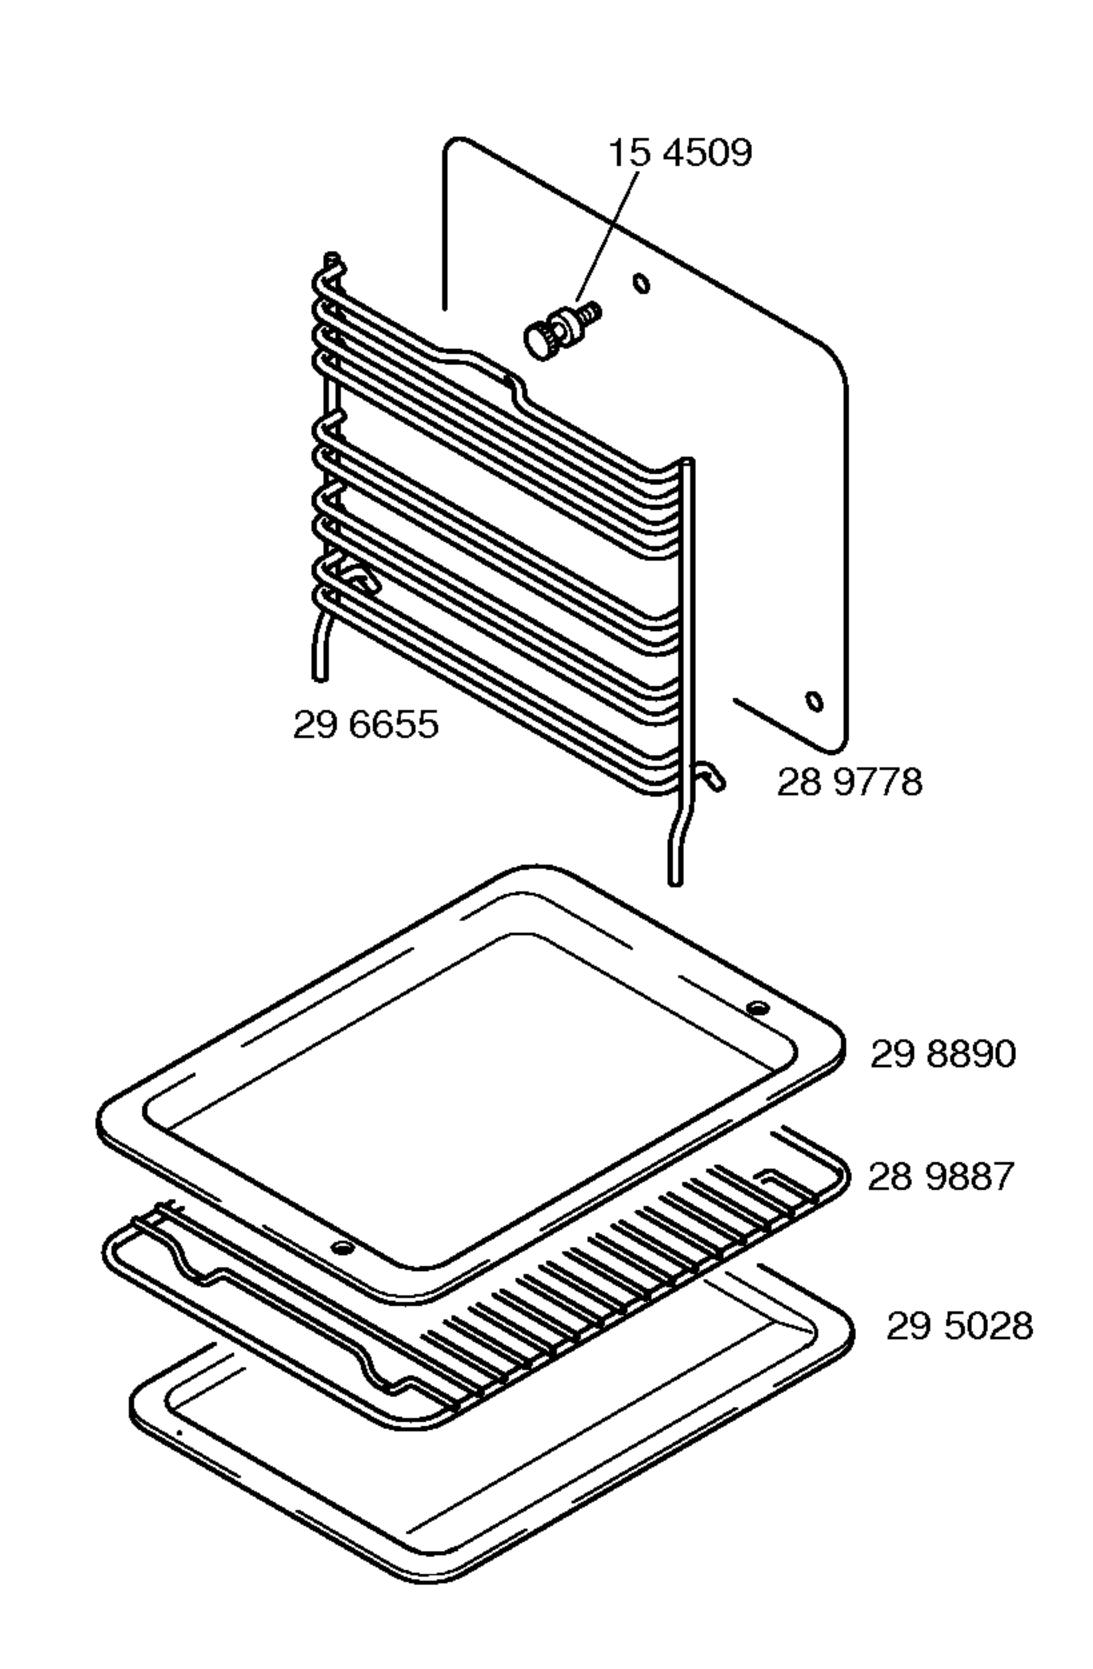

|
|   |                                     |
|   |                                     |
|   |                                     |
|   |                                     |
|   |                                     |
|   |                                     |
|   |                                     |
| R |                                     |
|   |                                     |
|   |                                     |
|   |                                     |
|   |                                     |
|   |                                     |
|   |                                     |

# BOSCH

HEV2420EU/01–V01,weiss HEV2450EU/01–V02,edelstahl HEV2420EU/02–V03,weiss HEV2450EU/02–V04,edelstahl



#### HEV2450EU/03-V05,edelstahl

## BOSCH





e133657 -4/4