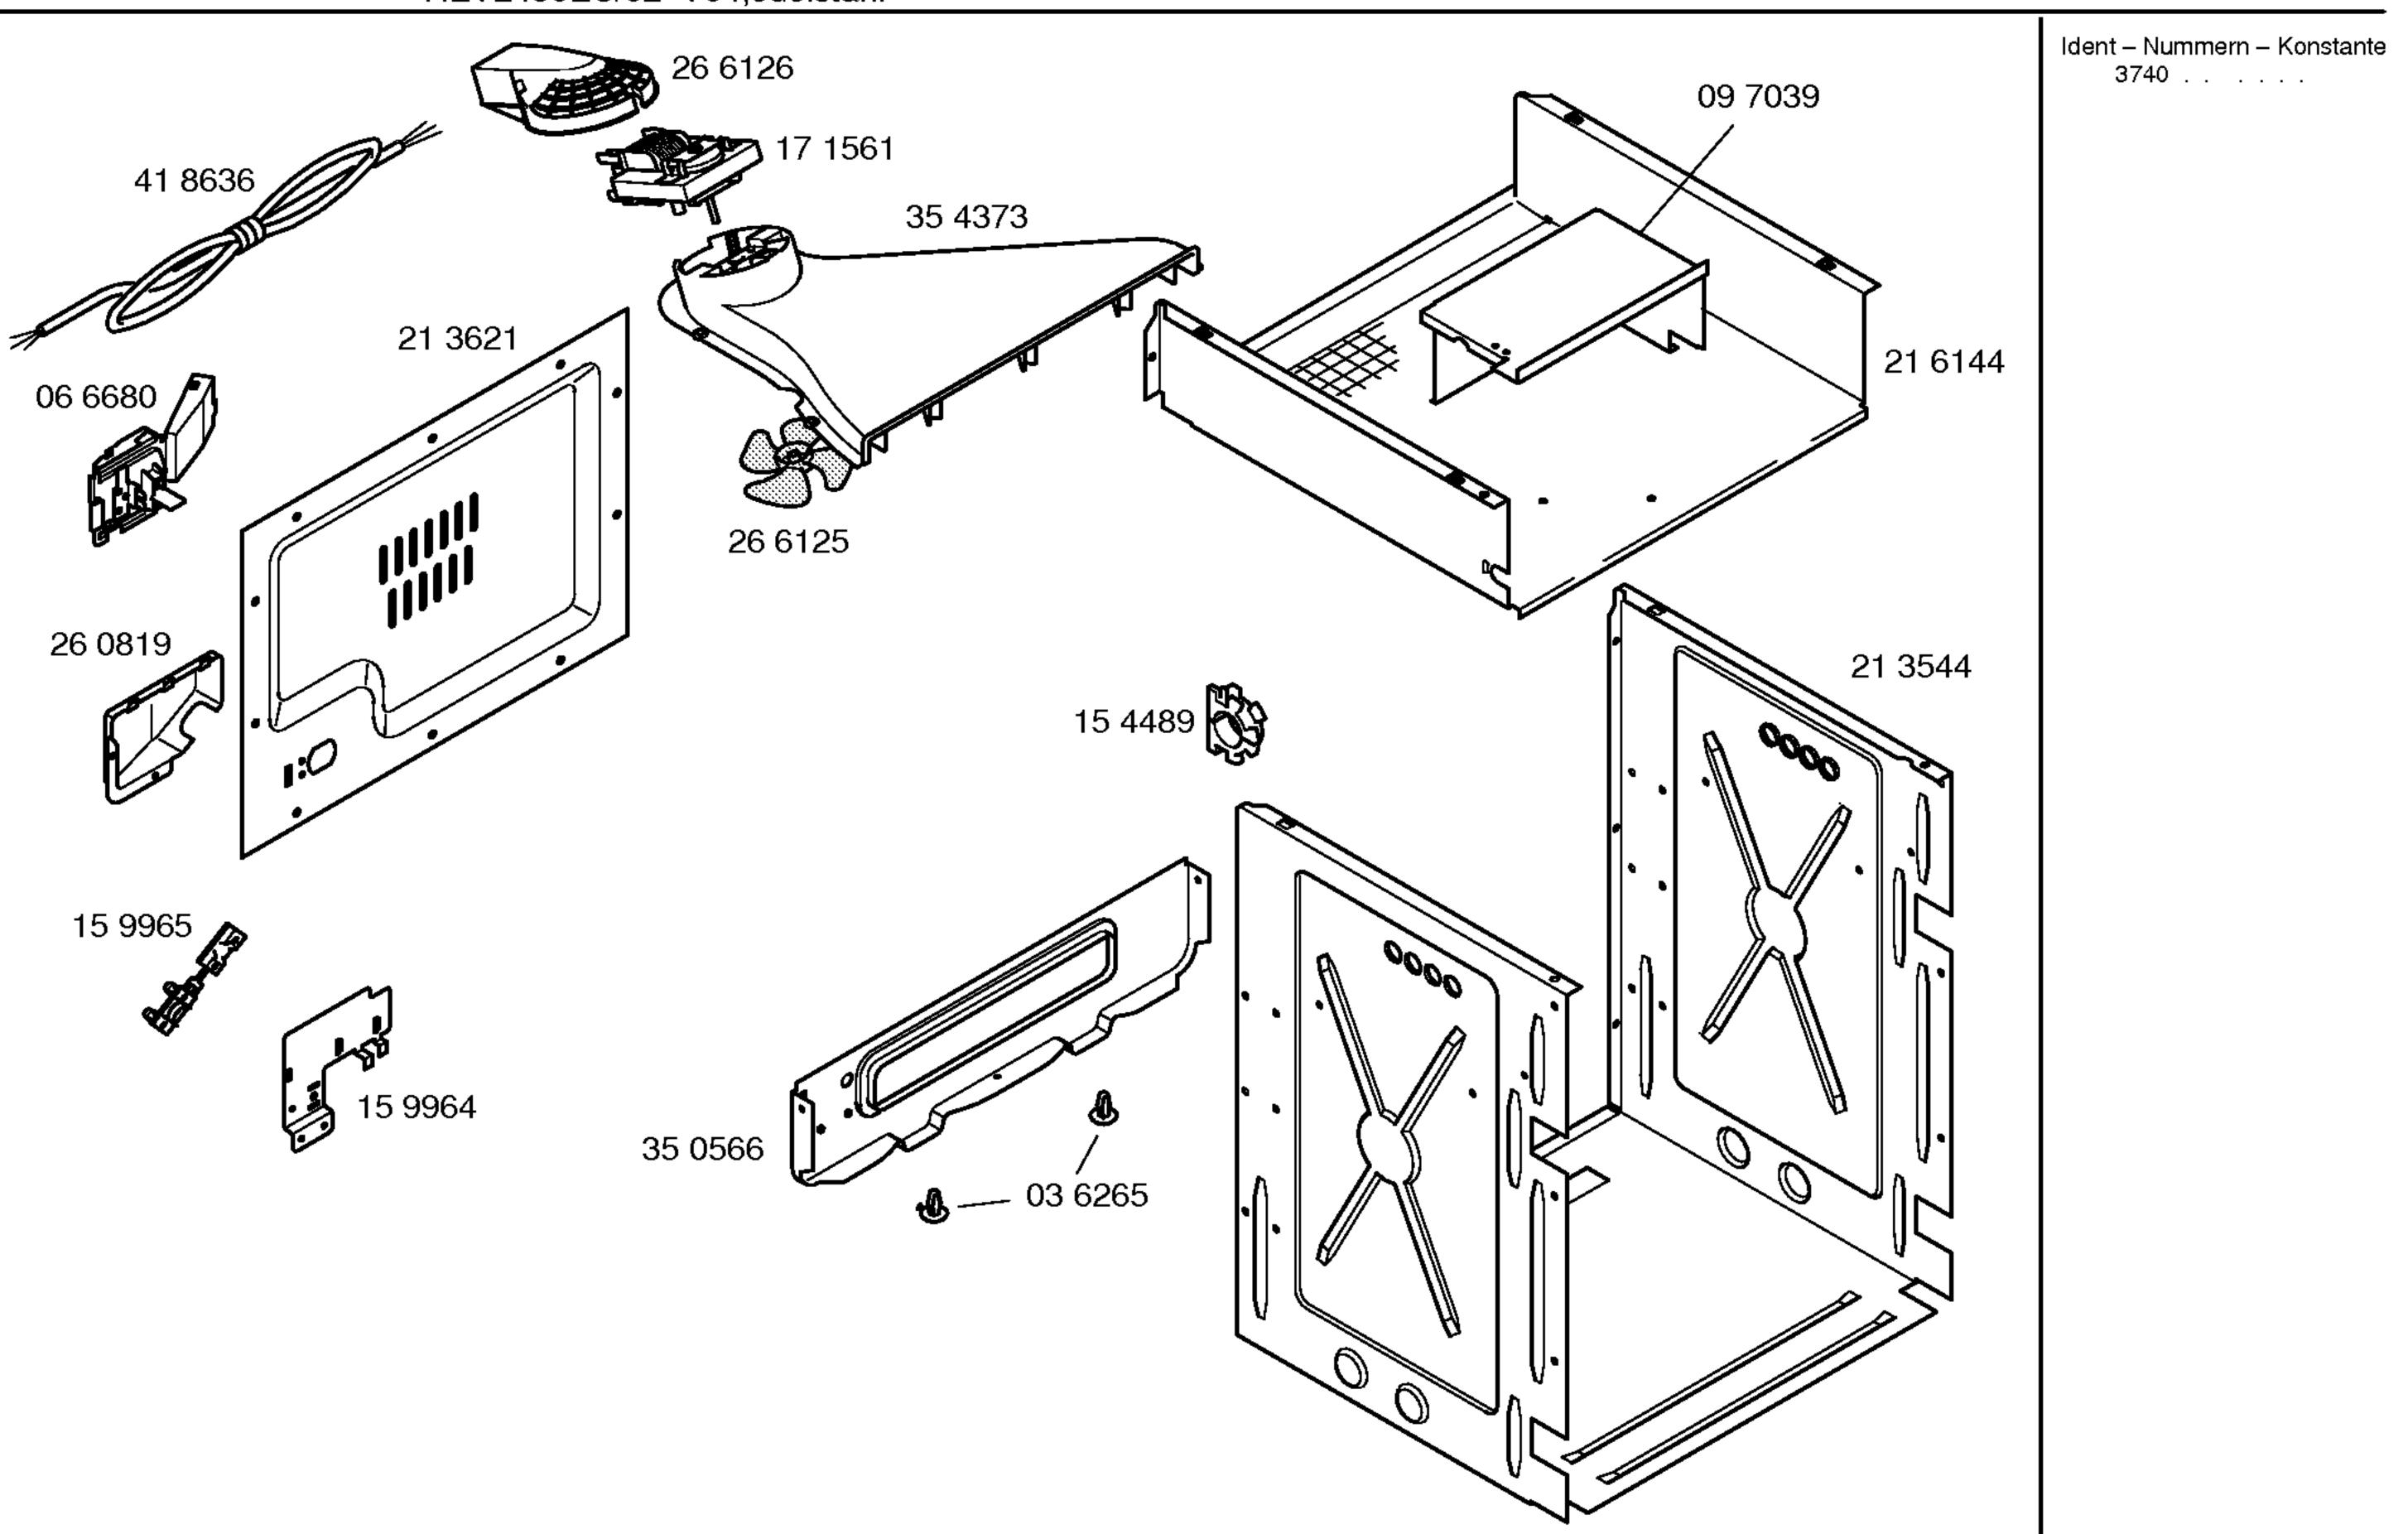

|
|   |                                     |
|   |                                     |
|   |                                     |
|   |                                     |
|   |                                     |
|   |                                     |
|   |                                     |
|   |                                     |
| R |                                     |
|   |                                     |
|   |                                     |
|   |                                     |
|   |                                     |
|   |                                     |
|   |                                     |

# BOSCH

HEV2420EU/01–V01,weiss HEV2450EU/01–V02,edelstahl HEV2420EU/02–V03,weiss HEV2450EU/02–V04,edelstahl



#### HEV2450EU/03-V05,edelstahl

## BOSCH





e133657 -4/4