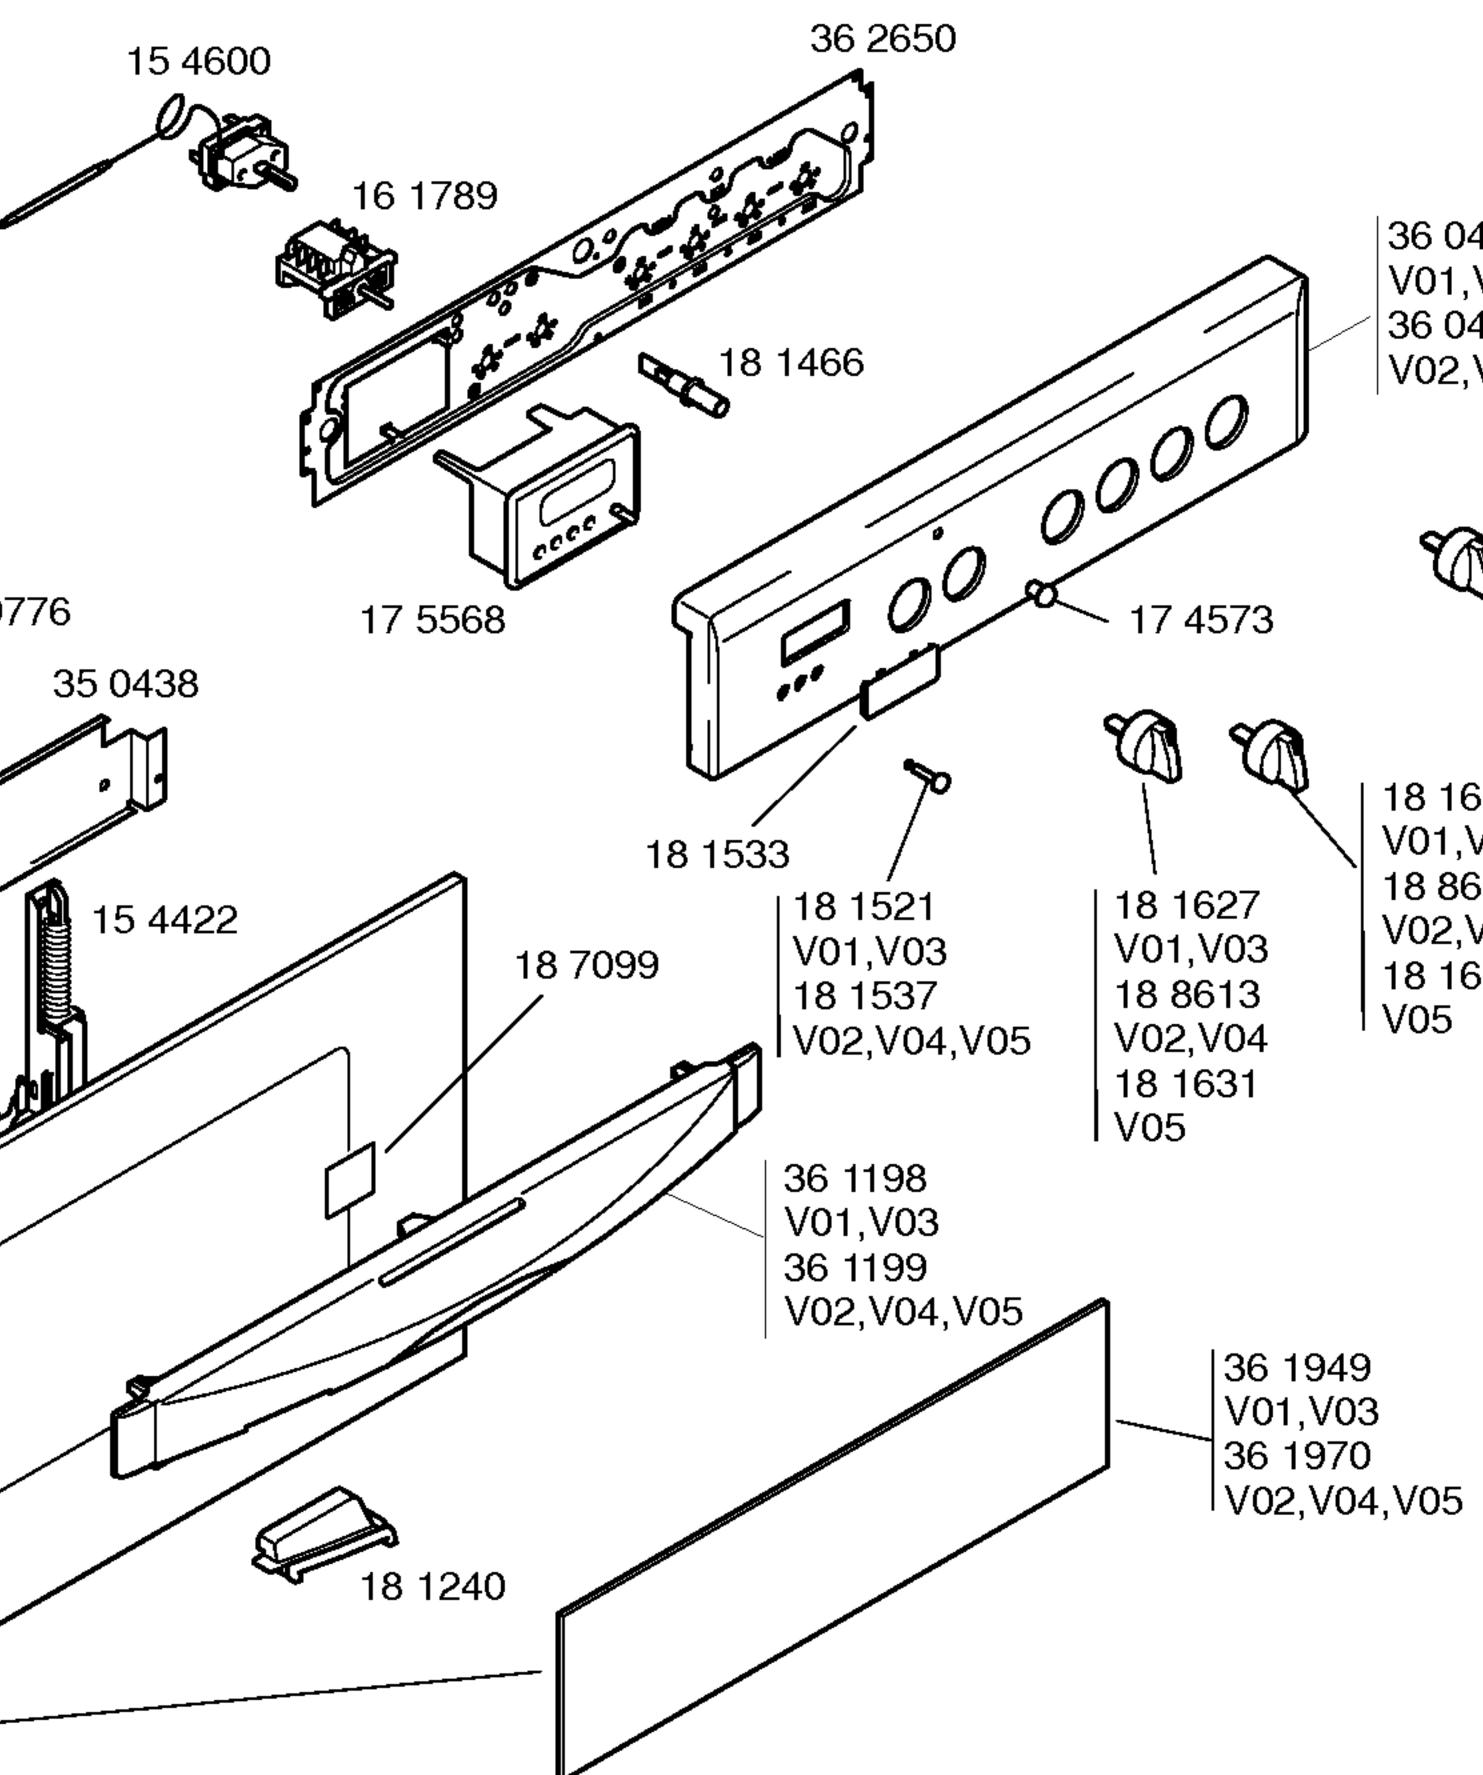

e133657 -4/1

|                                 | Ident – Nummern – Konstante<br>3740                                        |
|---------------------------------|----------------------------------------------------------------------------|
|                                 | Gebrauchsanweisung<br>52 7551<br>(de,en,fr,nl,es)                          |
| 445<br>,V03<br>446<br>,V04,V05  | 1) Eléctrico<br>18 1484<br>V01,V03<br>18 1645<br>V02<br>18 1629<br>V04,V05 |
| 1)                              | Gas<br>18 1485<br>V01,V03<br>42 0322                                       |
| 628<br>V03<br>614<br>V04<br>632 | V02<br>18 1630<br>V04,V05                                                  |
|                                 |                                                                            |
|                                 |                                                                            |
|                                 |                                                                            |