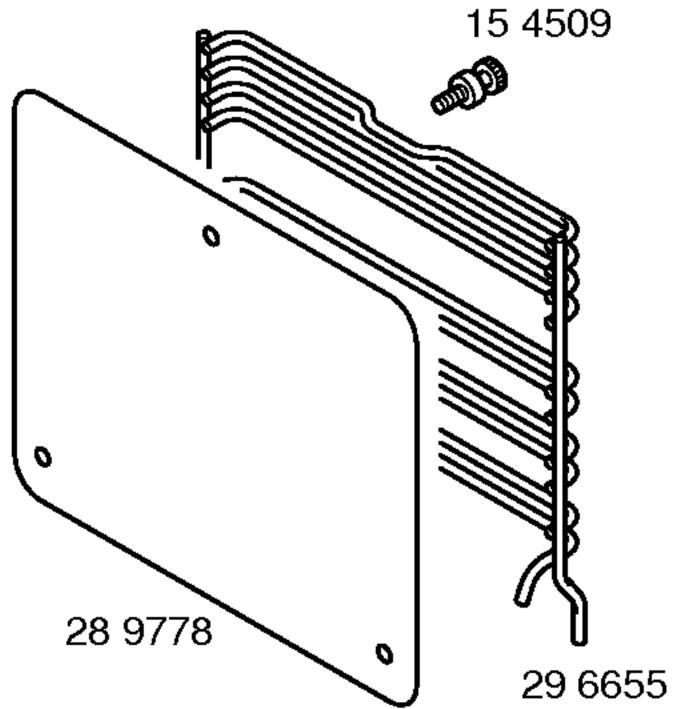

|
|   |                                     |
|   |                                     |
|   |                                     |
|   |                                     |
|   |                                     |
|   |                                     |
|   |                                     |
| R |                                     |
|   |                                     |
|   |                                     |
|   |                                     |
|   |                                     |
|   |                                     |
|   |                                     |

# BOSCH

HEV2420EU/01–V01,weiss HEV2450EU/01–V02,edelstahl HEV2420EU/02–V03,weiss HEV2450EU/02–V04,edelstahl



#### HEV2450EU/03-V05,edelstahl

## BOSCH





e133657 -4/4