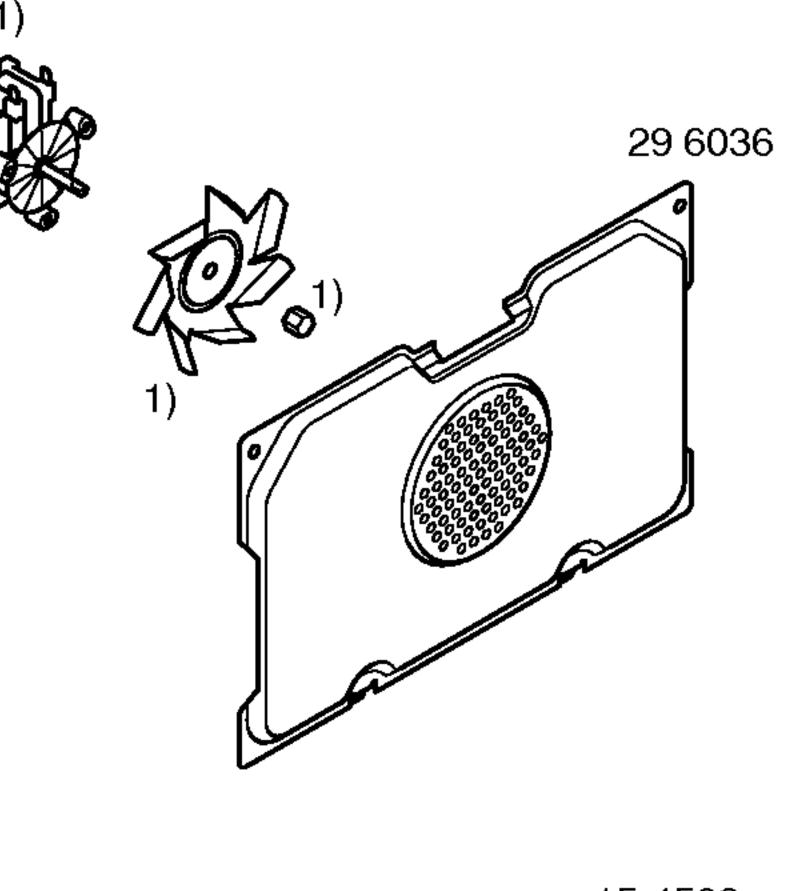

|
|   |                                     |
|   |                                     |
|   |                                     |
|   |                                     |
|   |                                     |
|   |                                     |
|   |                                     |
| R |                                     |
|   |                                     |
|   |                                     |
|   |                                     |
|   |                                     |
|   |                                     |
|   |                                     |

# BOSCH

HEV2420EU/01–V01,weiss HEV2450EU/01–V02,edelstahl HEV2420EU/02–V03,weiss HEV2450EU/02–V04,edelstahl



#### HEV2450EU/03-V05,edelstahl

## BOSCH





e133657 -4/4