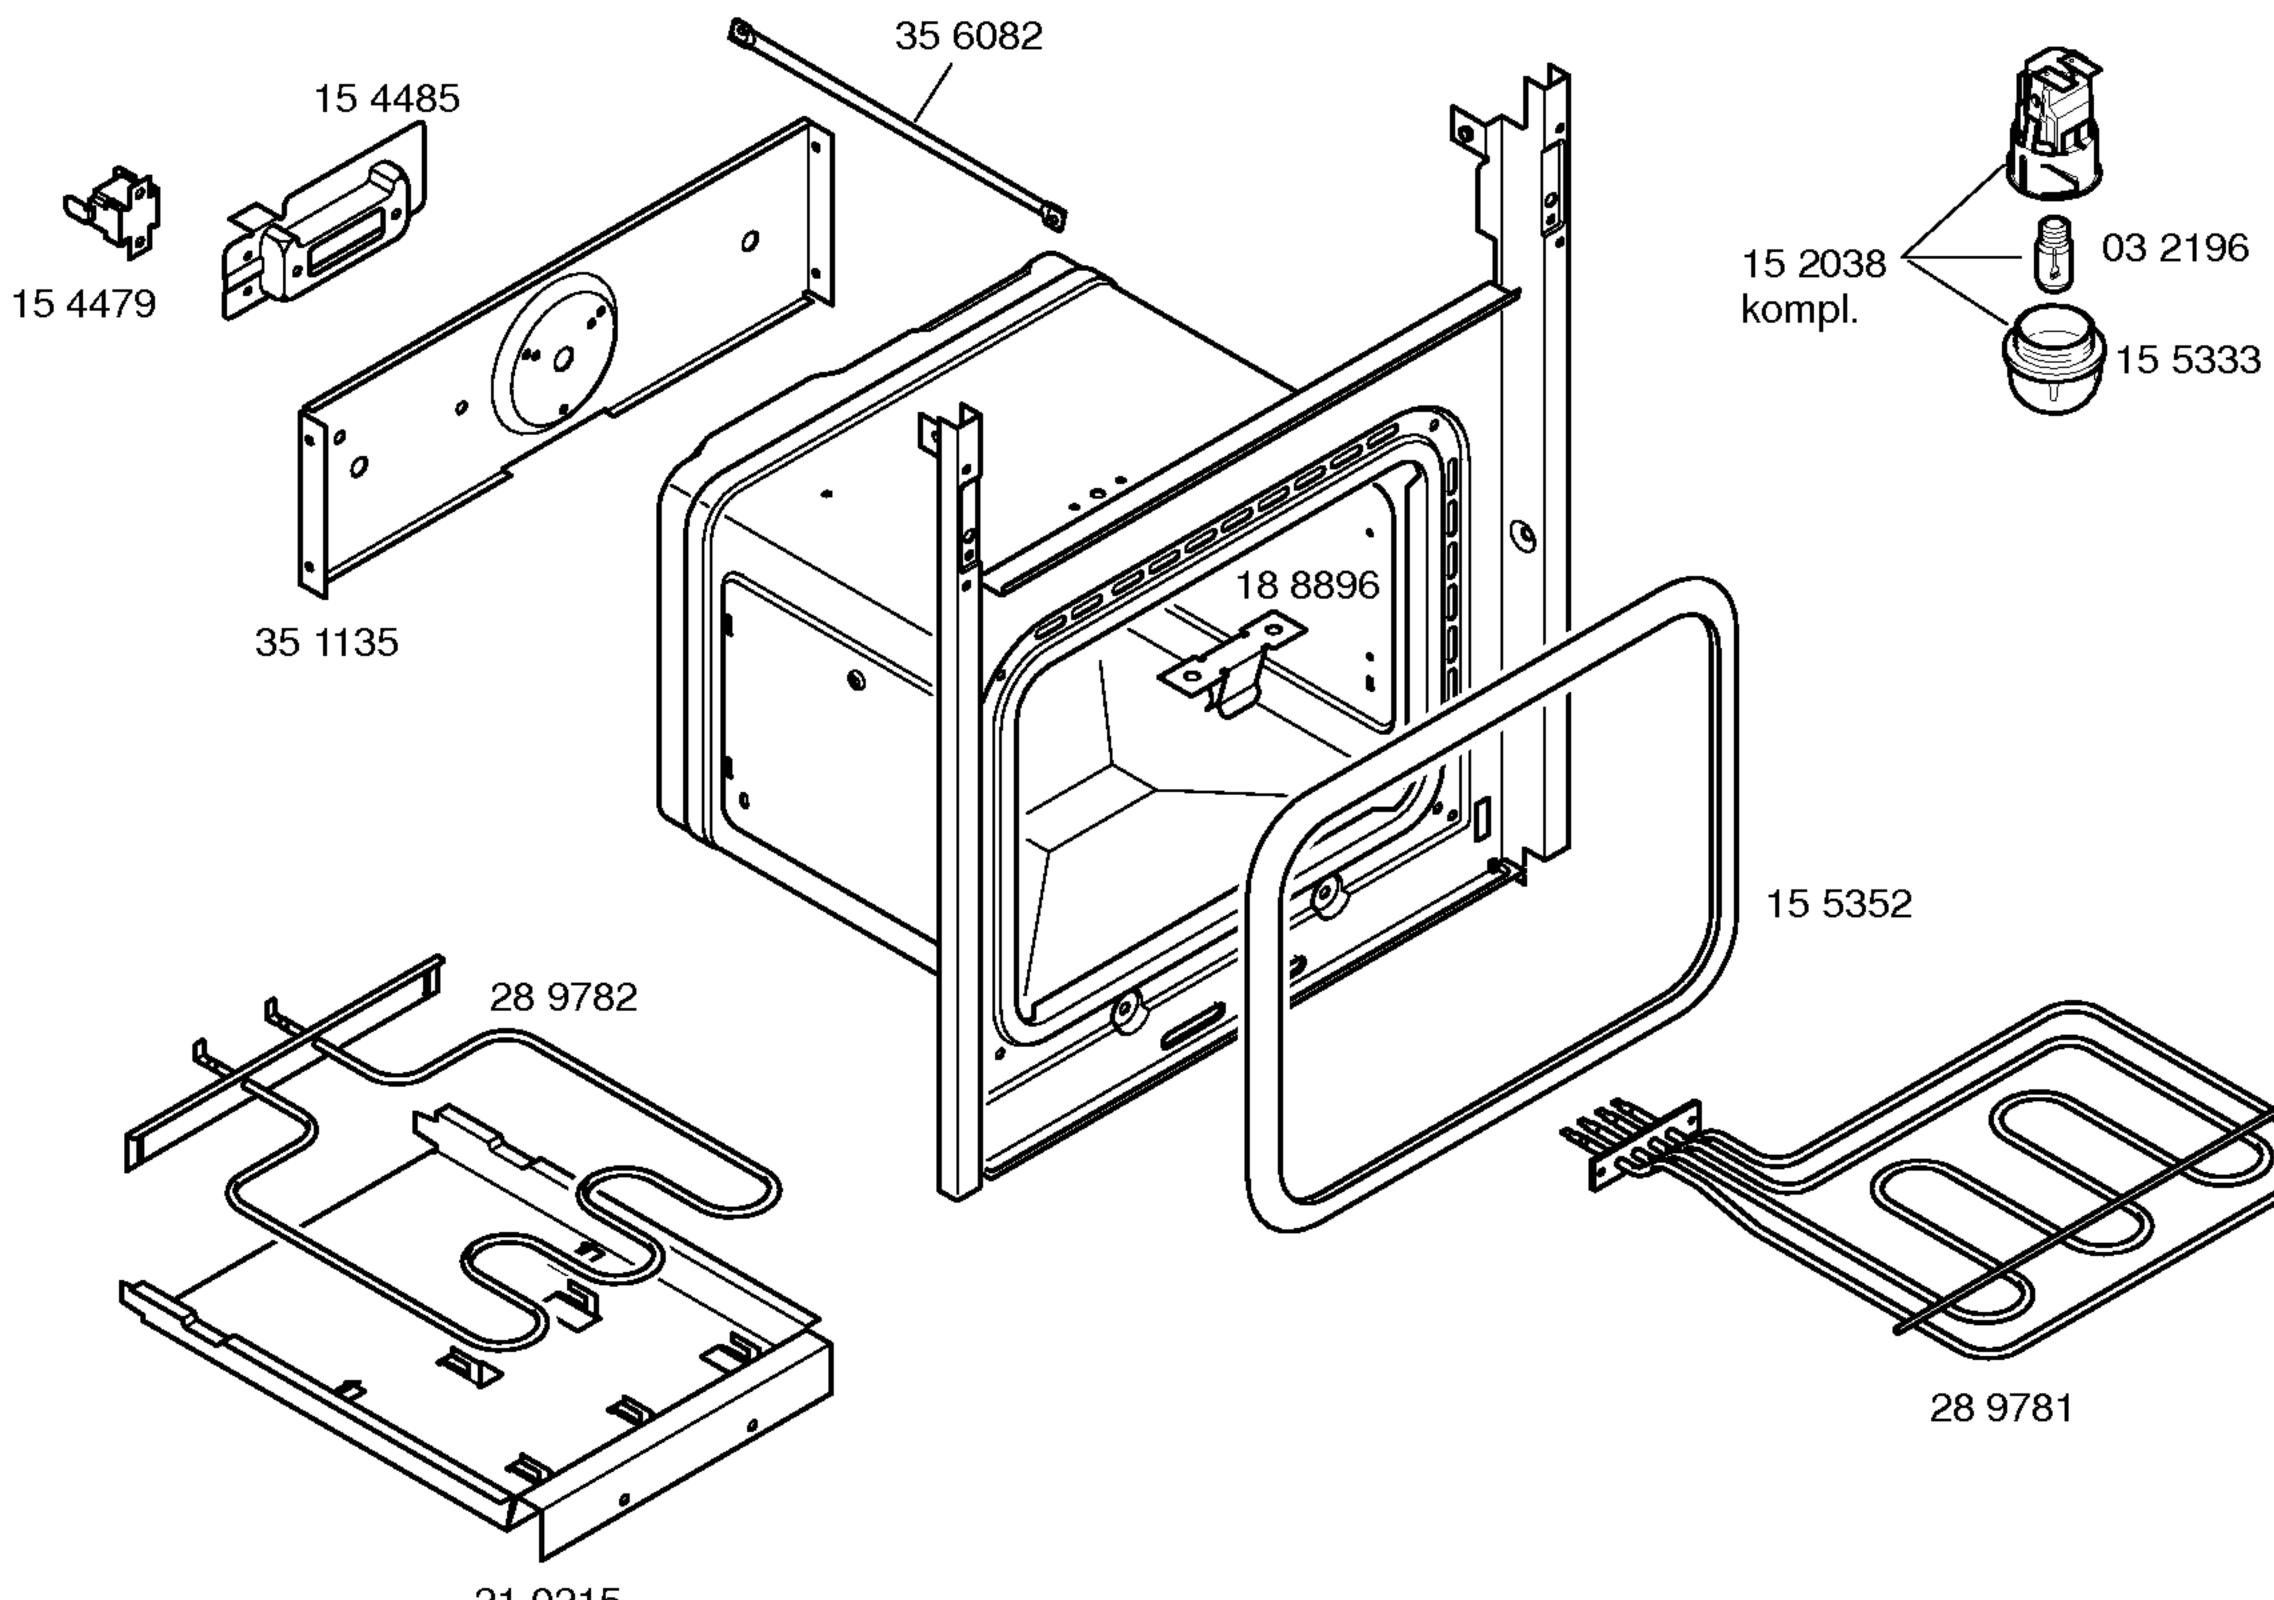

------|
|                                 | Gebrauchsanweisung<br>52 7551<br>(de,en,fr,nl,es)                          |
| 445<br>,V03<br>446<br>,V04,V05  | 1) Eléctrico<br>18 1484<br>V01,V03<br>18 1645<br>V02<br>18 1629<br>V04,V05 |
| 1)                              | Gas<br>18 1485<br>V01,V03<br>42 0322                                       |
| 628<br>V03<br>614<br>V04<br>632 | V02<br>18 1630<br>V04,V05                                                  |
|                                 |                                                                            |
|                                 |                                                                            |
|                                 |                                                                            |



21 0215

|   | Ident – Nummern – Konstante<br>3740 |
|---|-------------------------------------|
|   |                                     |
|   |                                     |
|   |                                     |
|   |                                     |
|   |                                     |
|   |                                     |
|   |                                     |
|   |                                     |
|   |                                     |
| R |                                     |
|   |                                     |
|   |                                     |
|   |                                     |
|   |                                     |
|   |                                     |
|   |