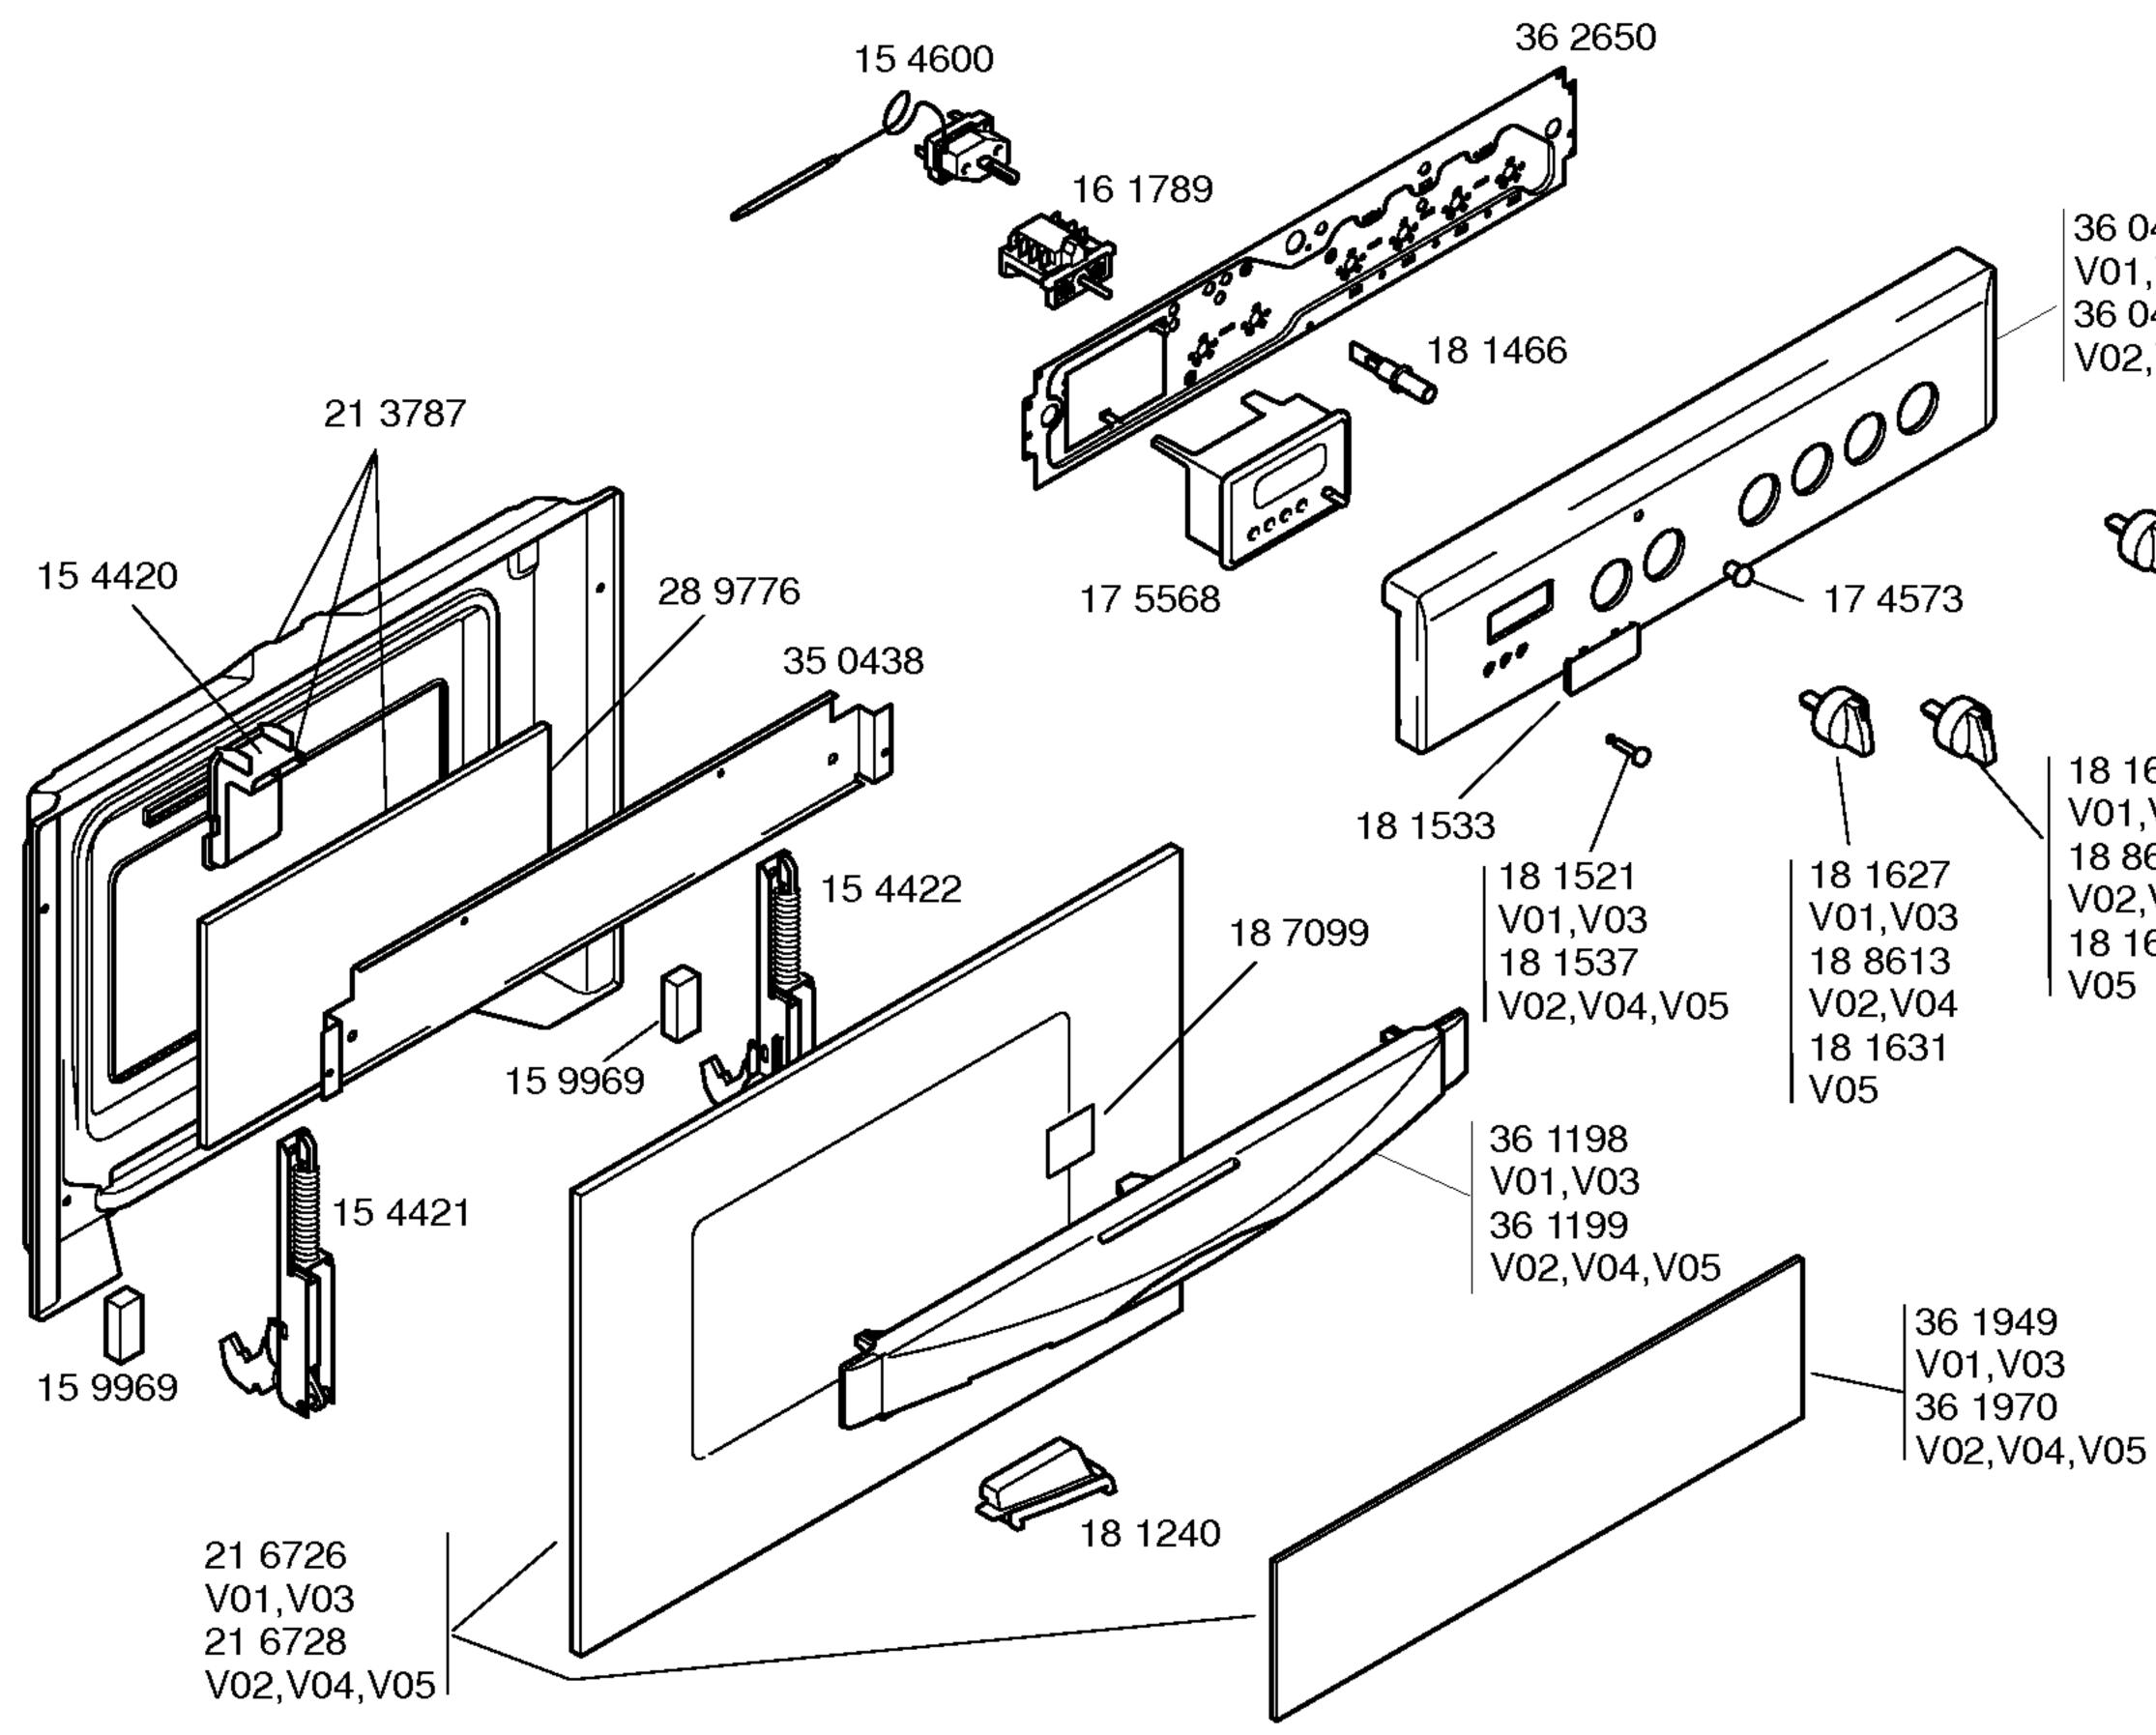

21 0215

|   | Ident – Nummern – Konstante<br>3740 |
|---|-------------------------------------|
|   |                                     |
|   |                                     |
|   |                                     |
|   |                                     |
|   |                                     |
|   |                                     |
|   |                                     |
|   |                                     |
|   |                                     |
| R |                                     |
|   |                                     |
|   |                                     |
|   |                                     |
|   |                                     |
|   |                                     |
|   |                                     |