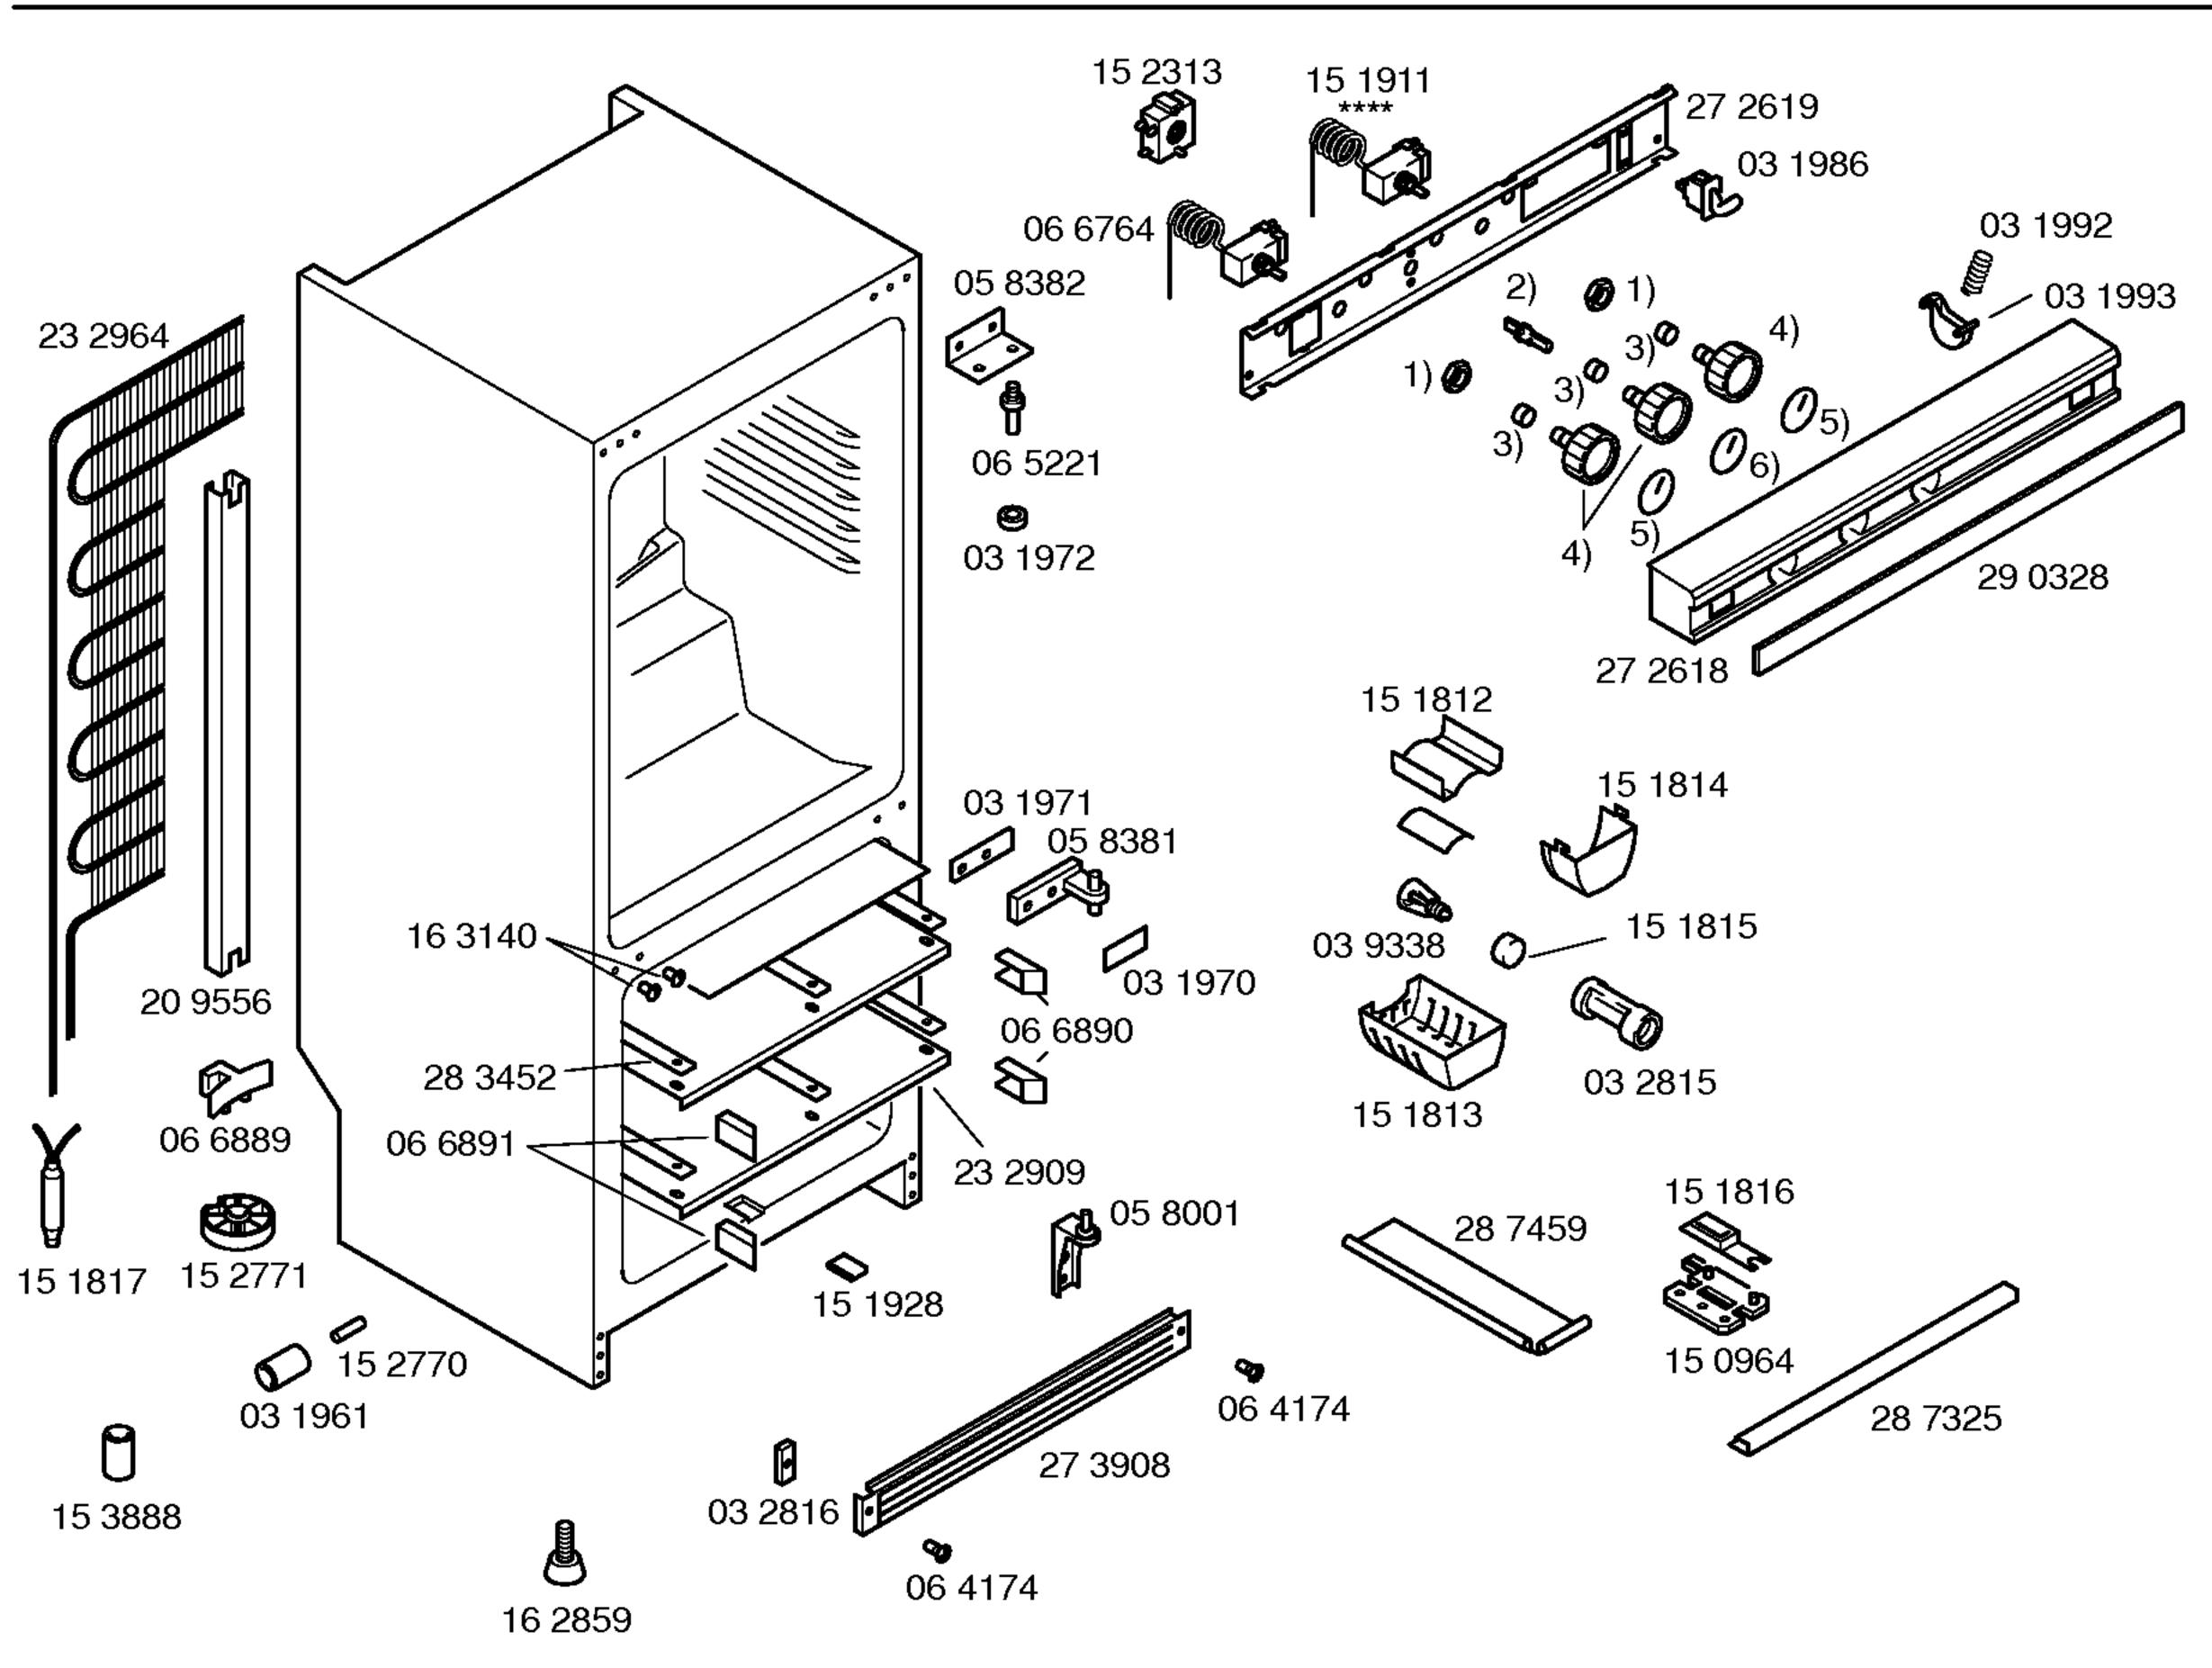

Libro instrucciones 51 7522 (E)

Instrucciones R600a 51 9240 (D,GB,F,I,NL,DK,N, S,SF,P,GR,E,TR)

- 1) 03 3055
- 2) 03 1989
- 3) 03 5731
- 4) 03 1985
- 5) 06 6770
- 6) 15 2326

|      |             | ****     |  |
|------|-------------|----------|--|
| Pos. | Matsushita  | Aspera   |  |
|      | SD65E67WAY5 | MBP1110Y |  |
| 1    | 14 1590     | 14 1605  |  |
| 2    | 16 5229     | 15 4315  |  |
| 3    |             | 16 5230  |  |
| 4    |             |          |  |
| 5    |             |          |  |
| 6    |             |          |  |
| 7    |             |          |  |
| 8    | 28 0162     | 28 0162  |  |
| 9    | 05 0166     | 05 0166  |  |
| 10   |             |          |  |
| 11   | 09 5320     |          |  |
| 12   |             |          |  |
| 13   |             |          |  |