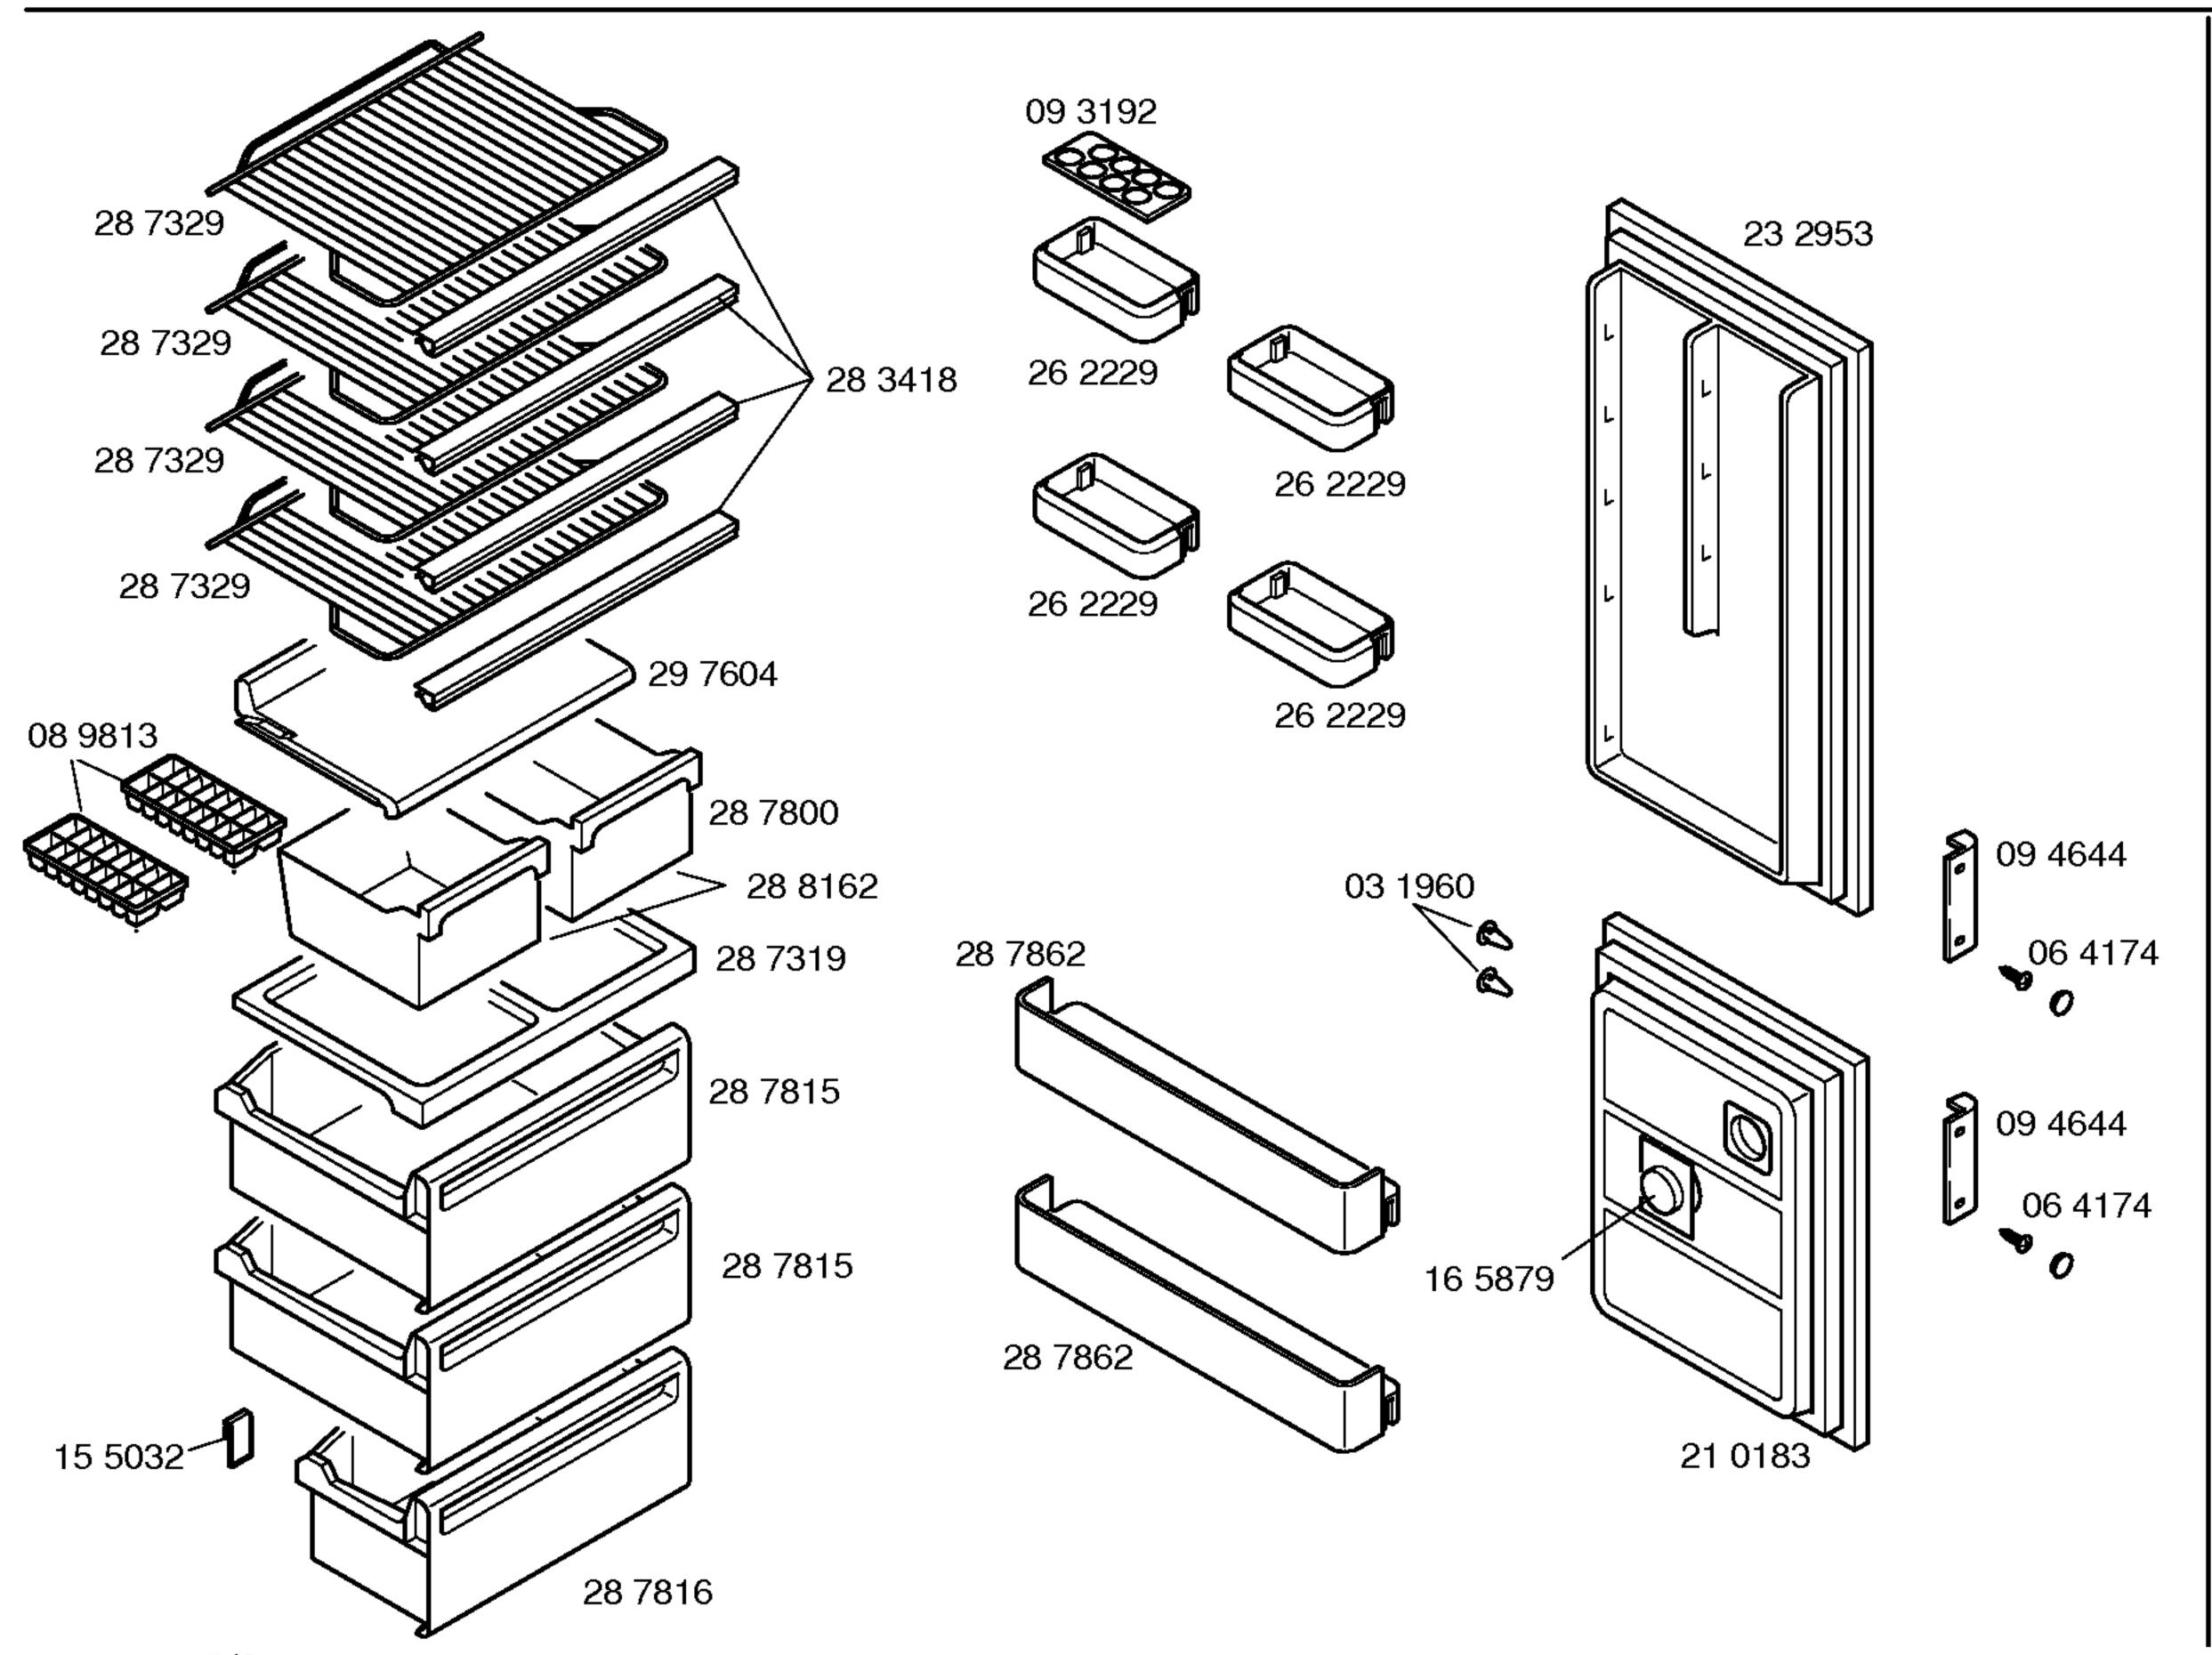

Libro instrucciones 51 7522 (E)

Instrucciones R600a 51 9240 (D,GB,F,I,NL,DK,N, S,SF,P,GR,E,TR)

- 1) 03 3055
- 2) 03 1989
- 3) 03 5731
- 4) 03 1985
- 5) 06 6770
- 6) 15 2326

|      |             | ****     |  |
|------|-------------|----------|--|
| Pos. | Matsushita  | Aspera   |  |
|      | SD65E67WAY5 | MBP1110Y |  |
| 1    | 14 1590     | 14 1605  |  |
| 2    | 16 5229     | 15 4315  |  |
| 3    |             | 16 5230  |  |
| 4    |             |          |  |
| 5    |             |          |  |
| 6    |             |          |  |
| 7    |             |          |  |
| 8    | 28 0162     | 28 0162  |  |
| 9    | 05 0166     | 05 0166  |  |
| 10   |             |          |  |
| 11   | 09 5320     |          |  |
| 12   |             |          |  |
| 13   |             |          |  |