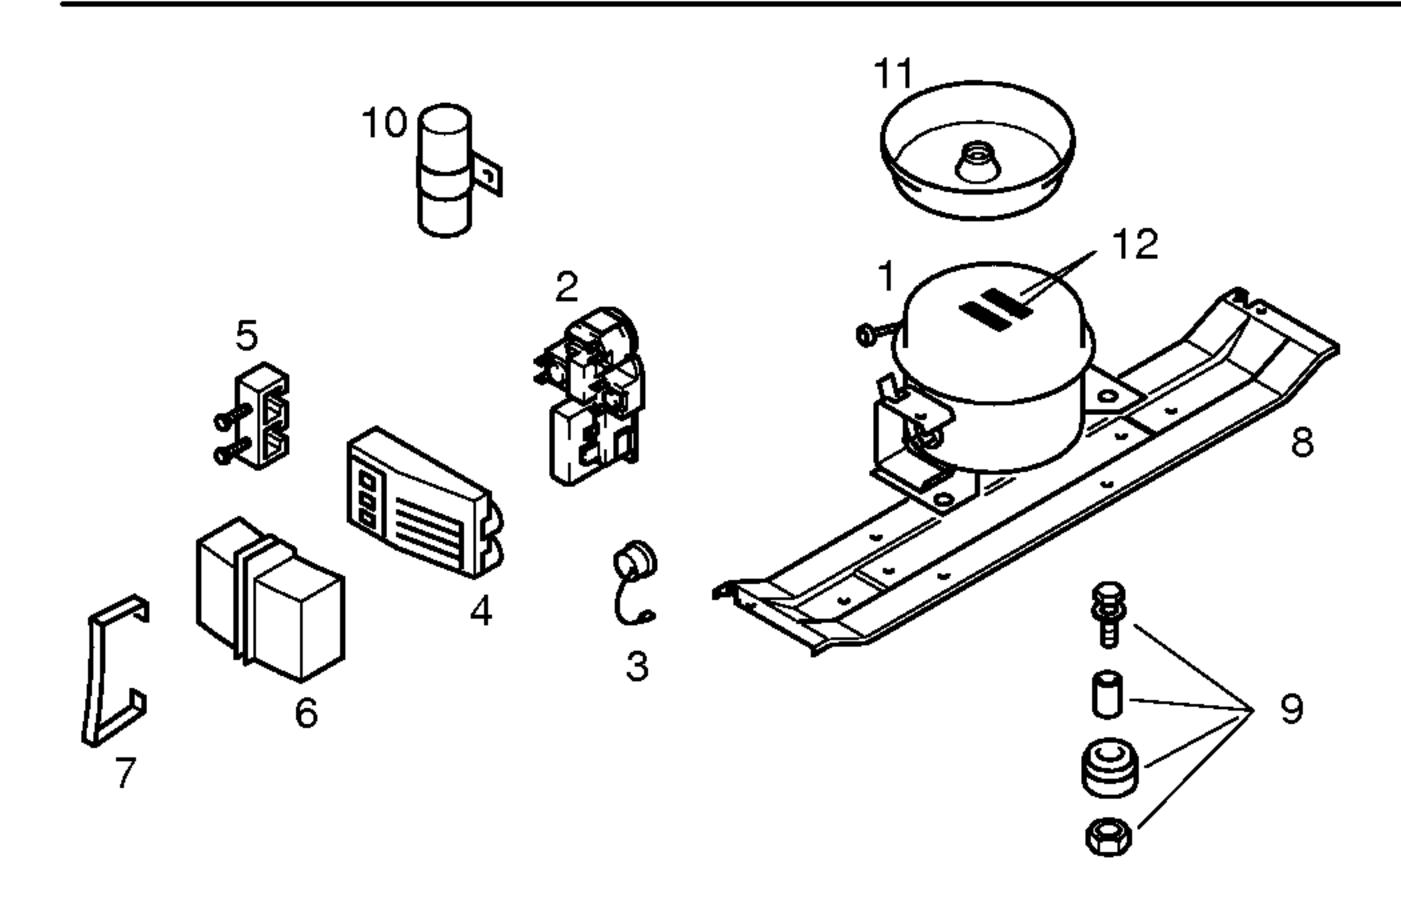

Libro instrucciones 51 7522 (E)

Instrucciones R600a 51 9240 (D,GB,F,I,NL,DK,N, S,SF,P,GR,E,TR)

- 1) 03 3055
- 2) 03 1989
- 3) 03 5731
- 4) 03 1985
- 5) 06 6770
- 6) 15 2326

|      |             | ****     |  |
|------|-------------|----------|--|
| Pos. | Matsushita  | Aspera   |  |
|      | SD65E67WAY5 | MBP1110Y |  |
| 1    | 14 1590     | 14 1605  |  |
| 2    | 16 5229     | 15 4315  |  |
| 3    |             | 16 5230  |  |
| 4    |             |          |  |
| 5    |             |          |  |
| 6    |             |          |  |
| 7    |             |          |  |
| 8    | 28 0162     | 28 0162  |  |
| 9    | 05 0166     | 05 0166  |  |
| 10   |             |          |  |
| 11   | 09 5320     |          |  |
| 12   |             |          |  |
| 13   |             |          |  |

| TECHNISCHE DATEN/TECHNICAL DATA/DONNEES TECHNICUES/DATOS TECNICOS                                                                                                                          |                                                   |                                                                  |  |  |  |  |
|--------------------------------------------------------------------------------------------------------------------------------------------------------------------------------------------|---------------------------------------------------|------------------------------------------------------------------|--|--|--|--|
|                                                                                                                                                                                            |                                                   | ***                                                              |  |  |  |  |
| Verdichter/Compressor/Compresseur/Compresor Typ/Type/Tipo Förderleistung/Delivery/Debit/Aspiración I/h                                                                                     | Matsushita<br>SD65E                               | Aspera<br>BPM1110Y                                               |  |  |  |  |
| Anlaufstromm/Starting current/Cour.démarrage/Int.arranque A<br>Widerstand/Resistance/Resistencia. Ha/main/prin. Ohm<br>Hi/aux.                                                             | 29,80<br>31,80                                    | 24,70<br>37,65                                                   |  |  |  |  |
| Temp.Reyler/Thermostat/Termostato Typ/Type/Tipo Reglerstellung/Position/Conexión Schaltwerte/Switching values/ein/conex.ºC Valeurs de commutation/Desconexaus"/descon. (abtaven' od)alarm' | Danfoss<br>077B62<br>MIN. MAX<br>+6º<br>-13º -28º | Ranco<br>K54-L1924<br>MIN. MAX<br>-14º -24º<br>-21º -31º<br>-15º |  |  |  |  |
| Fülmenge/Fill. quantily/Charge/Carga R600a                                                                                                                                                 | g *                                               | *                                                                |  |  |  |  |
| Anschlusswert/Comm. load/Puiss. Connect./Potenc. W                                                                                                                                         | 89                                                | 86                                                               |  |  |  |  |
| Heizung/Heater/Chauflage/Resistenc.descong. Widerstand/Resistance/Resistencia Chm Leistung/Power/Puissance/Potencia W                                                                      |                                                   |                                                                  |  |  |  |  |
| Ventilador/Blower/Ventilateur/Ventilador Widerstand/Resistance/Resistencia Ohm                                                                                                             |                                                   |                                                                  |  |  |  |  |
| Magnetventil/Magnetic valve/Electrovanne/Electrovalvula Widerstand/Resistance/Resistencia Ohm Spannung/Voltage/Tension/Tensión                                                             |                                                   |                                                                  |  |  |  |  |
| Temp.Reyler/Thermostat/Termostato ambiente para ventilador refrigerador                                                                                                                    |                                                   |                                                                  |  |  |  |  |