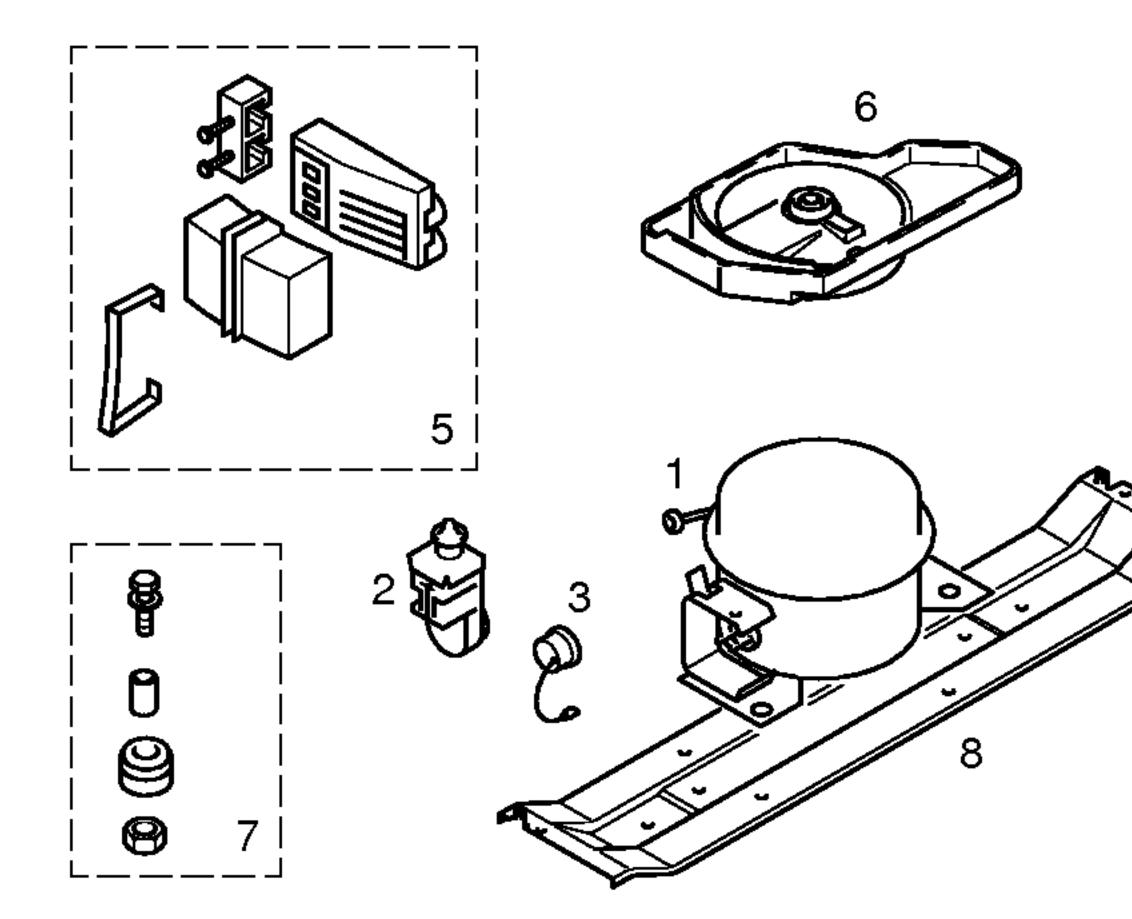

## FRIO Frigocongelador

|      |          | ****     |  |
|------|----------|----------|--|
| Pos. | Aspera   | Aspera   |  |
|      | BMP1084Y | BMP1110Y |  |
| 1    | 14 1723  | 14 1605  |  |
| 2    | 15 4315  | 15 4315  |  |
| 3    | 16 7769  | 16 5230  |  |
| 4    |          |          |  |
| 5    |          |          |  |
| 6    | 26 4123  |          |  |
| 7    | 05 0166  | 05 0166  |  |
| 8    | 28 0162  | 28 0162  |  |
| 9    |          |          |  |
| 10   |          |          |  |
| 11   |          |          |  |
| 12   |          |          |  |
| 13   |          |          |  |

ev50120 -3/3

|                                                                                                                                                                                                           |                                                                                          | ****                                                                   |  |
|-----------------------------------------------------------------------------------------------------------------------------------------------------------------------------------------------------------|------------------------------------------------------------------------------------------|------------------------------------------------------------------------|--|
| Verdichter/Compressor/Compresseur/Compresor<br>Typ/Type/Tipo<br>Förderleistung/Delivery/Debit/Aspiración I/h                                                                                              | Aspera<br>BMP1084Y                                                                       | Aspera<br>BMP1110Y                                                     |  |
| Anlaufstromm/Starting current/Cour.démarrage/Int.arranq. A<br>Widerstand/Resistance/Resistencia. Ha/main/prin. Ohm<br>Hi/aux.                                                                             | 3,60<br>29,60<br>38,50                                                                   | 24,70<br>37,65                                                         |  |
| Temp.Reyler/Thermostat/Termostato<br>Typ/Type/Tipo<br>Reglerstellung/Position/Conexión<br>Schaltwerte/Switching values/ein/conex.ºC<br>Valeurs de commutation/Desconexaus"/descon.<br>(abtaven' od)alarm' | Danfoss<br>077B6161<br>MIN. MAX.<br>+6 <sup>º</sup><br>–11 <sup>º</sup> –28 <sup>º</sup> | Ranco<br>K54–L1940<br>MIN. MAX.<br>–14° –22°<br>–20° –28°<br>–10° –18° |  |
| Fülmenge/Fill. quantily/Charge/Carga R600a g                                                                                                                                                              | *                                                                                        | *                                                                      |  |
| Anschlusswert/Comm. load/Puiss. Connect./Potenc. W                                                                                                                                                        | 71                                                                                       | 86                                                                     |  |
| Heizung/Heater/Chauflage/Resistenc.descong.<br>Widerstand/Resistance/Resistencia Ohm<br>Leistung/Power/Puissance/Potencia W                                                                               |                                                                                          |                                                                        |  |
| Ventilador/Blower/Ventilateur/Ventilador<br>Widerstand/Resistance/Resistencia Ohm                                                                                                                         |                                                                                          |                                                                        |  |
| Magnetventil/Magnetic valve/Electrovanne/Electrovalvula<br>Widerstand/Resistance/Resistencia Ohm<br>Spannung/Voltage/Tension/Tensión V                                                                    |                                                                                          |                                                                        |  |
| Temp.Reyler/Thermostat/Termostato ambiente para<br>ventilador refrigerador                                                                                                                                |                                                                                          |                                                                        |  |

\* Siehe Typenschild / See identification plate / Voir plaquette de caractéristiques /Ver plaqueta de características