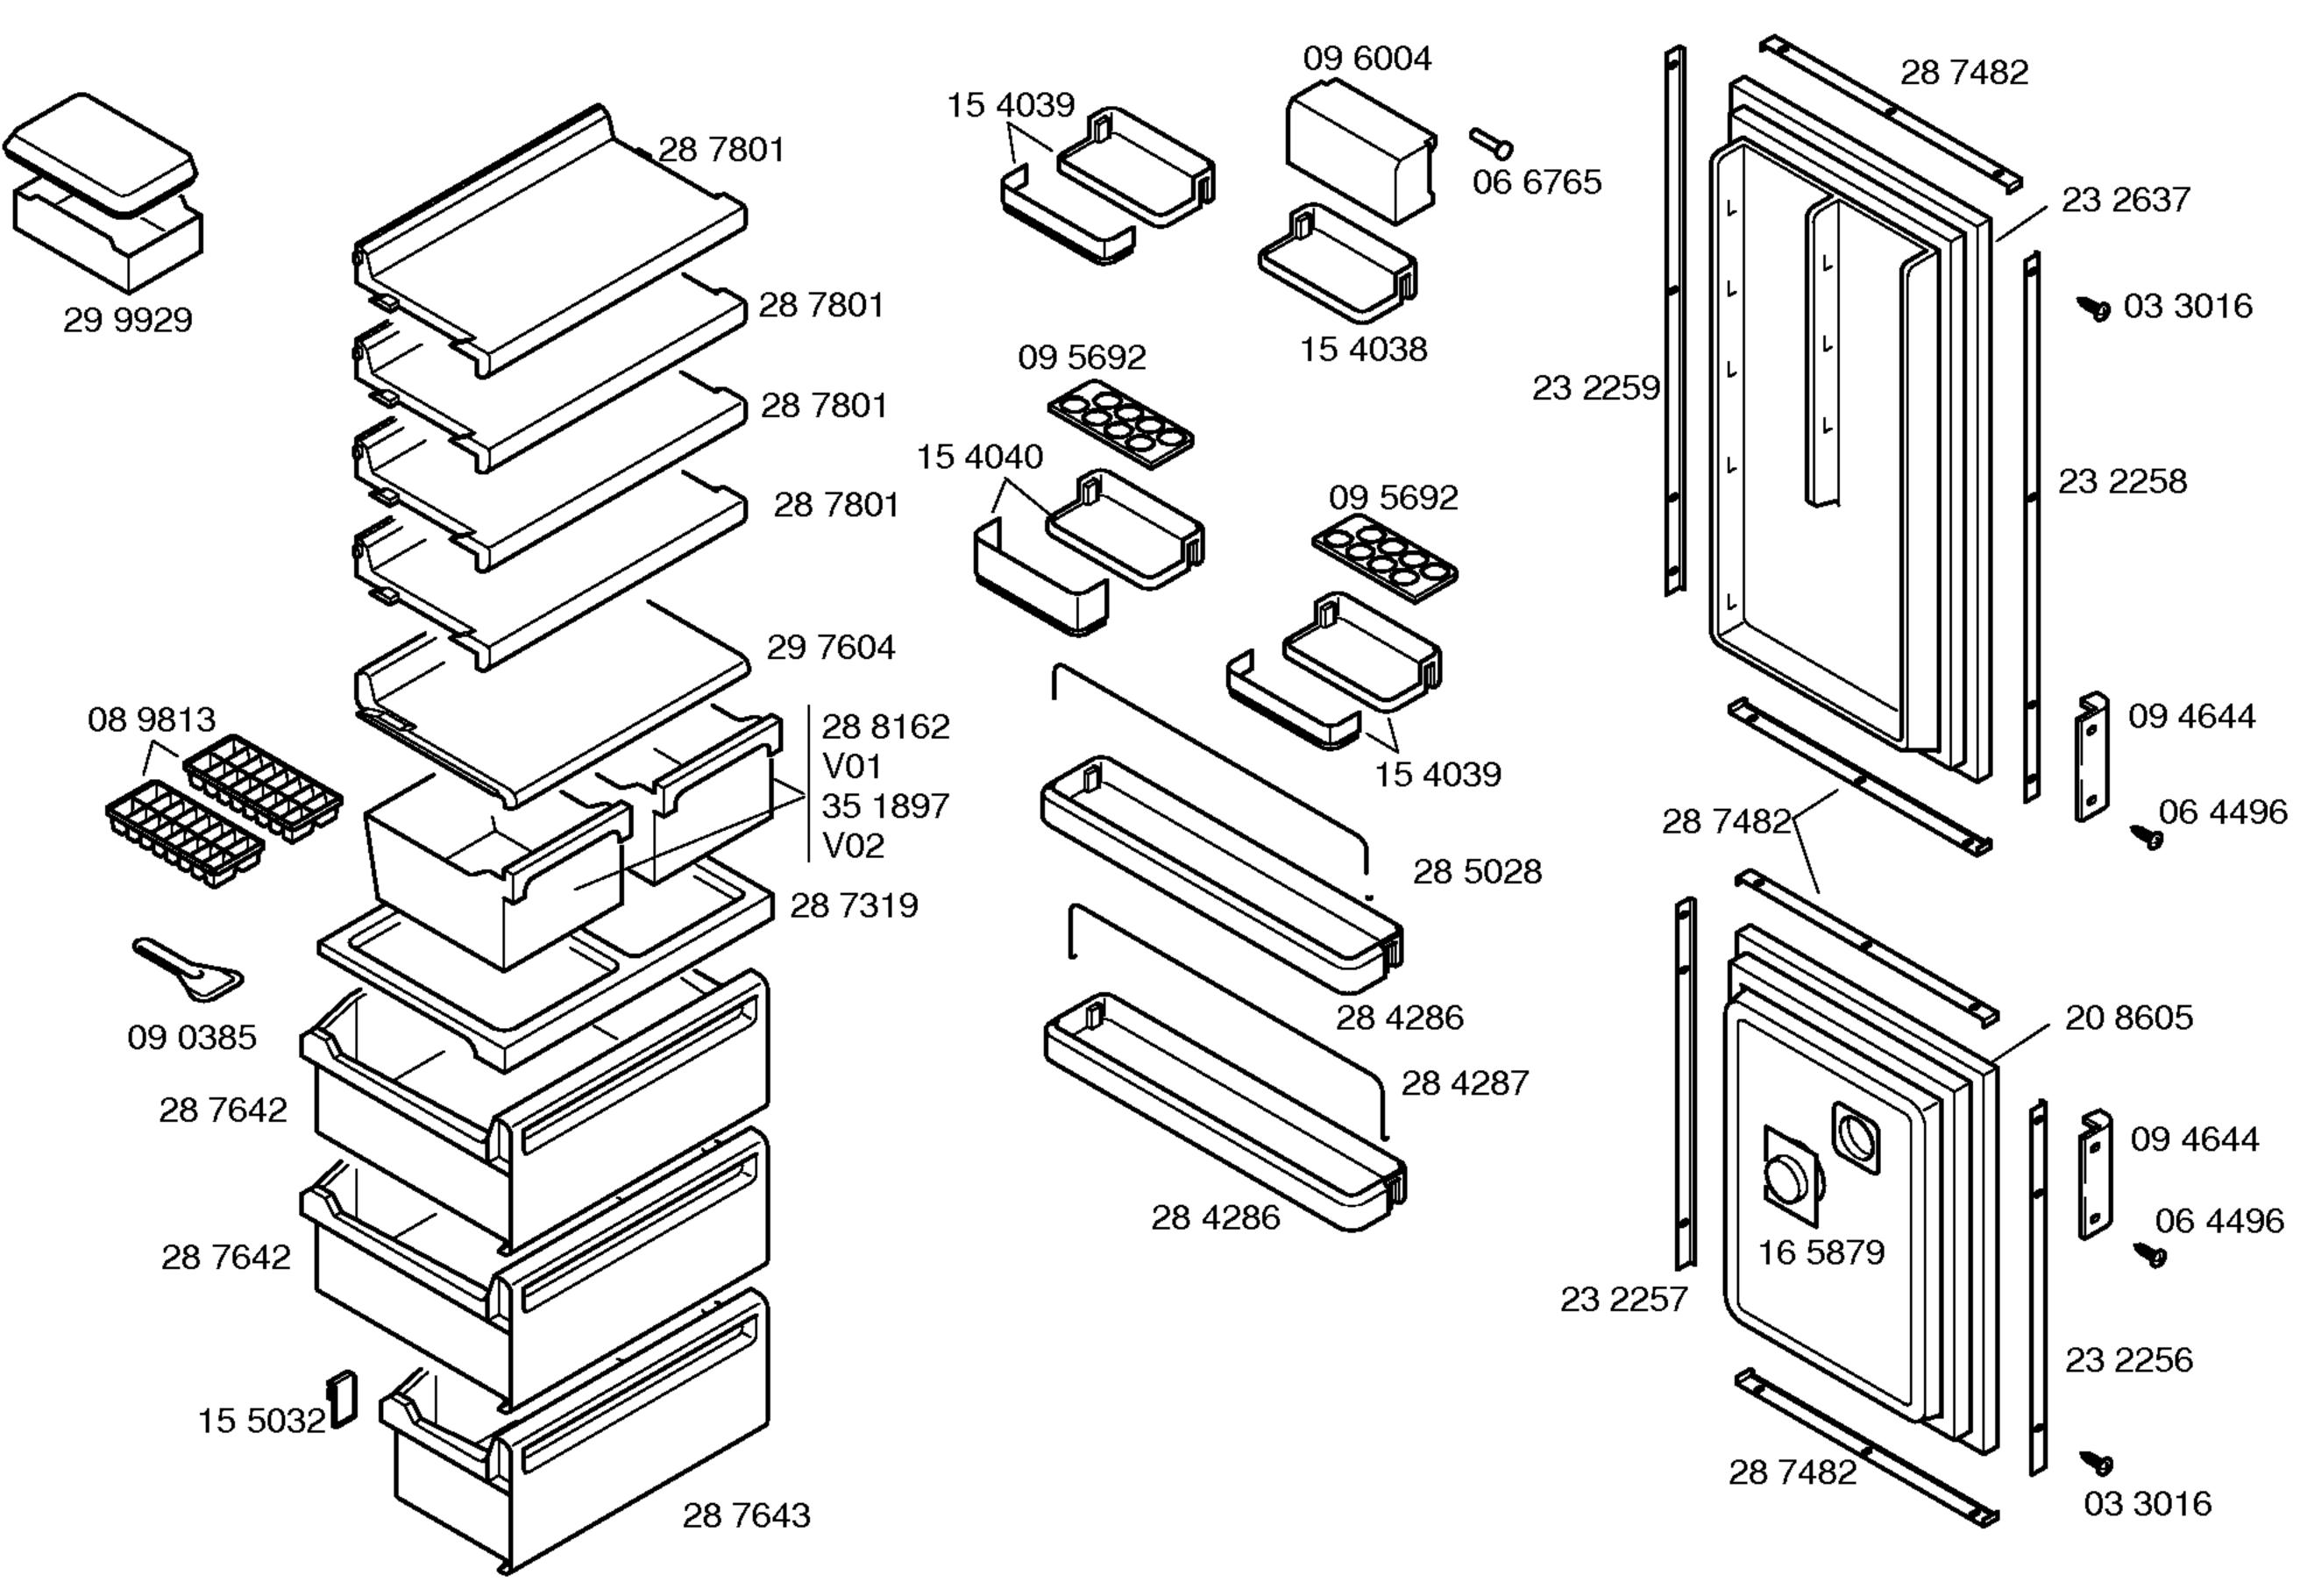

## FRIO Frigocongelador





## FRIO Frigocongelador





|      |          | ****     |  |
|------|----------|----------|--|
| Pos. | Aspera   | Aspera   |  |
|      | BMP1084Y | BMP1110Y |  |
| 1    | 14 1723  | 14 1605  |  |
| 2    | 15 4315  | 15 4315  |  |
| 3    | 16 7769  | 16 5230  |  |
| 4    |          |          |  |
| 5    |          |          |  |
| 6    | 26 4123  |          |  |
| 7    | 05 0166  | 05 0166  |  |
| 8    | 28 0162  | 28 0162  |  |
| 9    |          |          |  |
| 10   |          |          |  |
| 11   |          |          |  |
| 12   |          |          |  |
| 13   |          |          |  |

ev50120 -3/3

|