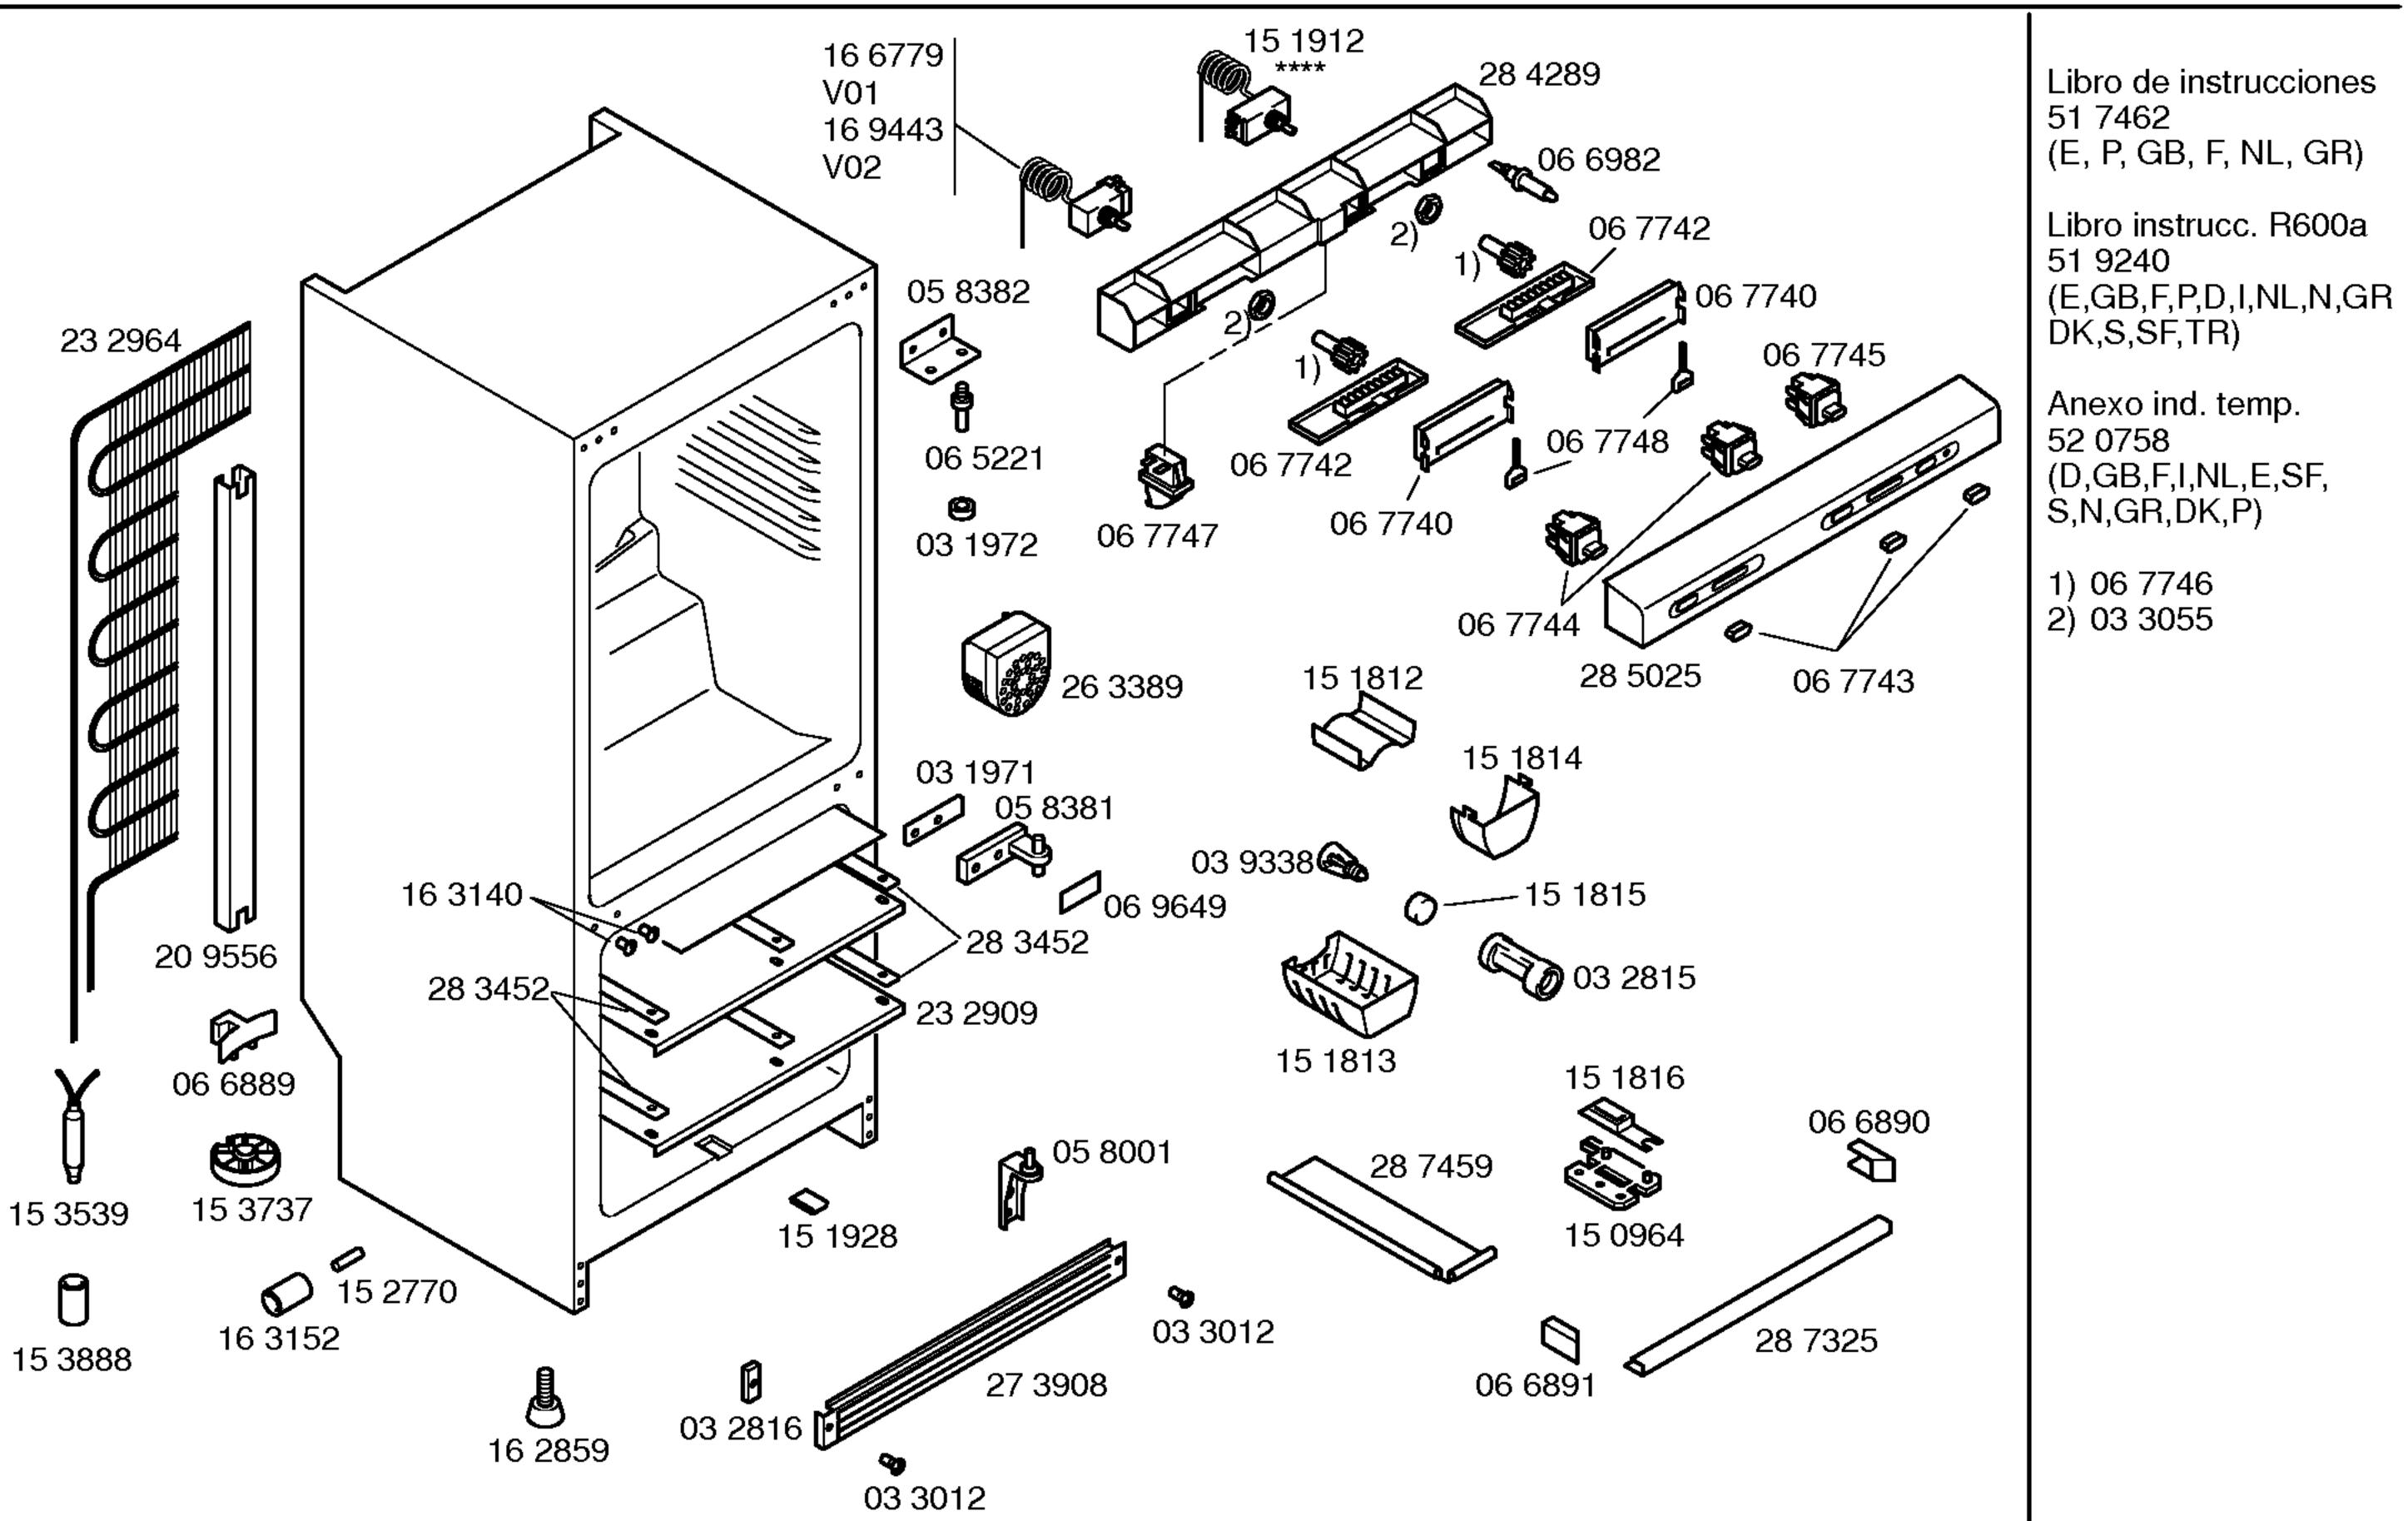

## FRIO Frigocongelador





## FRIO Frigocongelador





|      |          | ****     |  |
|------|----------|----------|--|
| Pos. | Aspera   | Aspera   |  |
|      | BMP1084Y | BMP1110Y |  |
| 1    | 14 1723  | 14 1605  |  |
| 2    | 15 4315  | 15 4315  |  |
| 3    | 16 7769  | 16 5230  |  |
| 4    |          |          |  |
| 5    |          |          |  |
| 6    | 26 4123  |          |  |
| 7    | 05 0166  | 05 0166  |  |
| 8    | 28 0162  | 28 0162  |  |
| 9    |          |          |  |
| 10   |          |          |  |
| 11   |          |          |  |
| 12   |          |          |  |
| 13   |          |          |  |

ev50120 -3/3

|