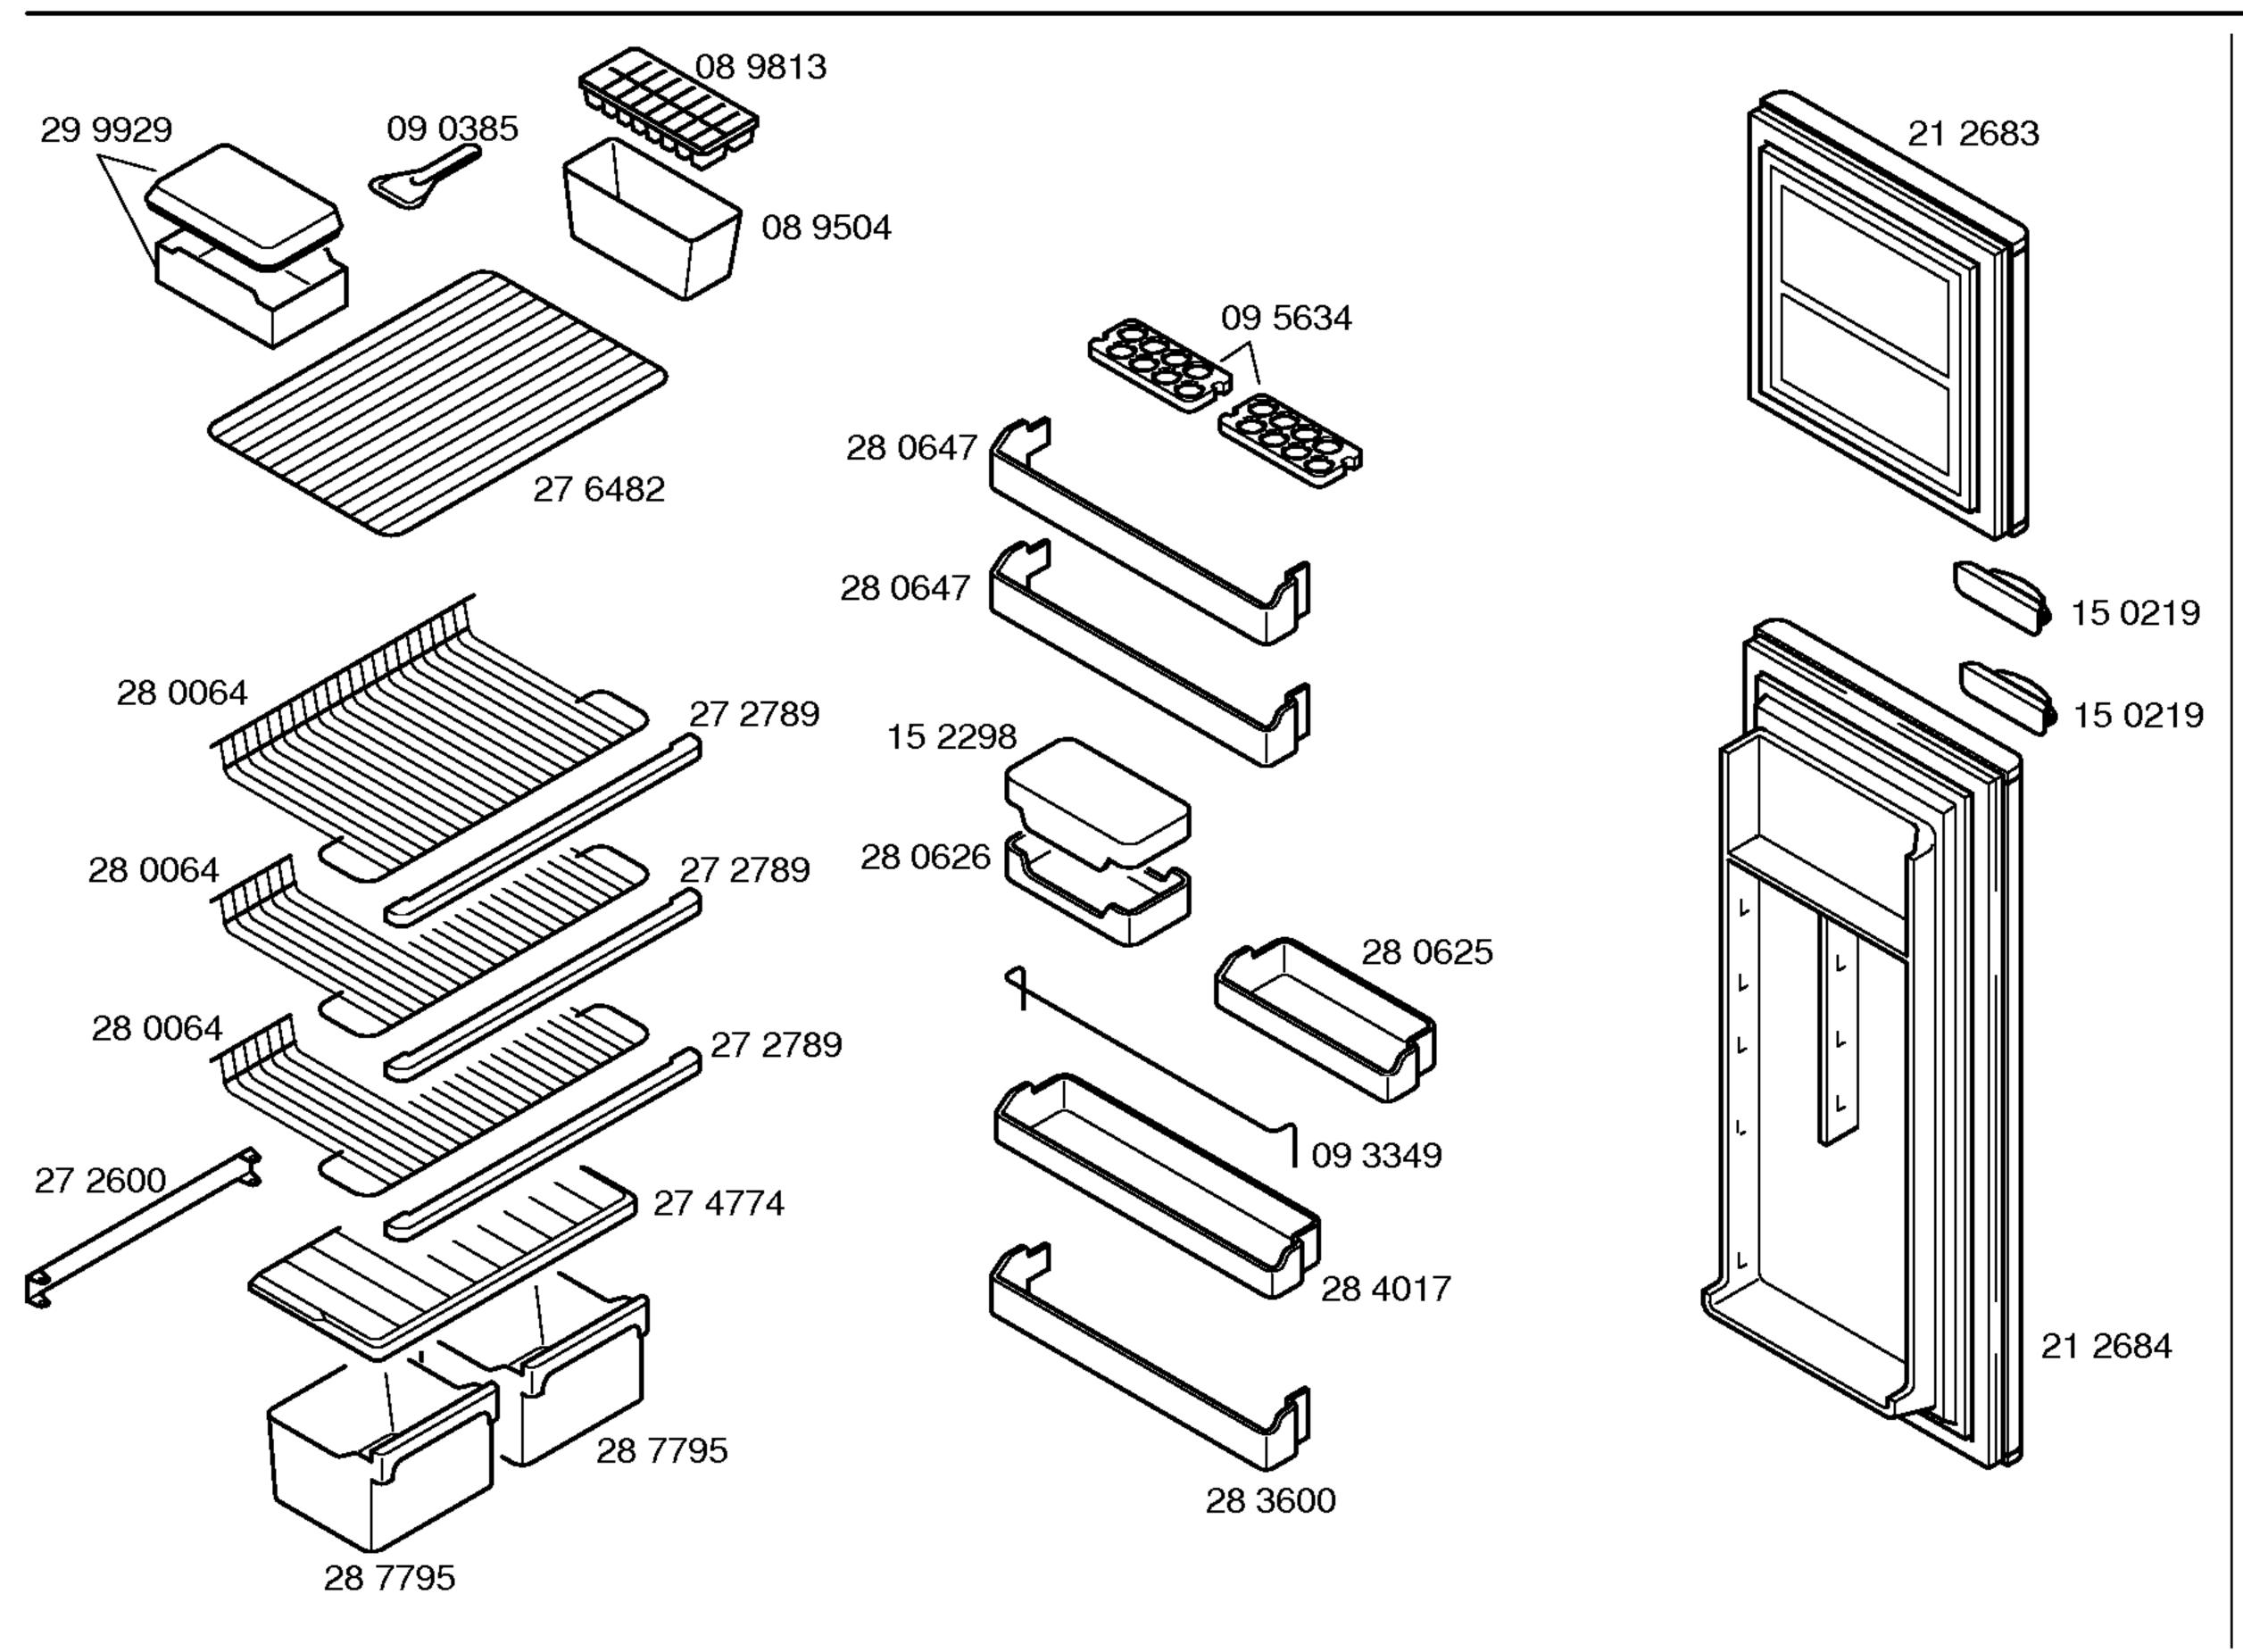

## **CROLLS**

|      | 1            | <b>i</b> | I |
|------|--------------|----------|---|
|      |              |          |   |
| Pos. | U. Hermética |          |   |
|      | GL90AA       |          |   |
| 1    | 14 1360      |          |   |
| 2    | 15 4851      |          |   |
| 3    |              |          |   |
| 4    |              |          |   |
| 5    |              |          |   |
| 6    |              |          |   |
| 7    |              |          |   |
| 8    | 28 9409      |          |   |
| 9    | 05 0166      |          |   |
| 10   |              |          |   |
| 11   | 09 6864      |          |   |
| 12   |              |          |   |
| 13   |              |          |   |