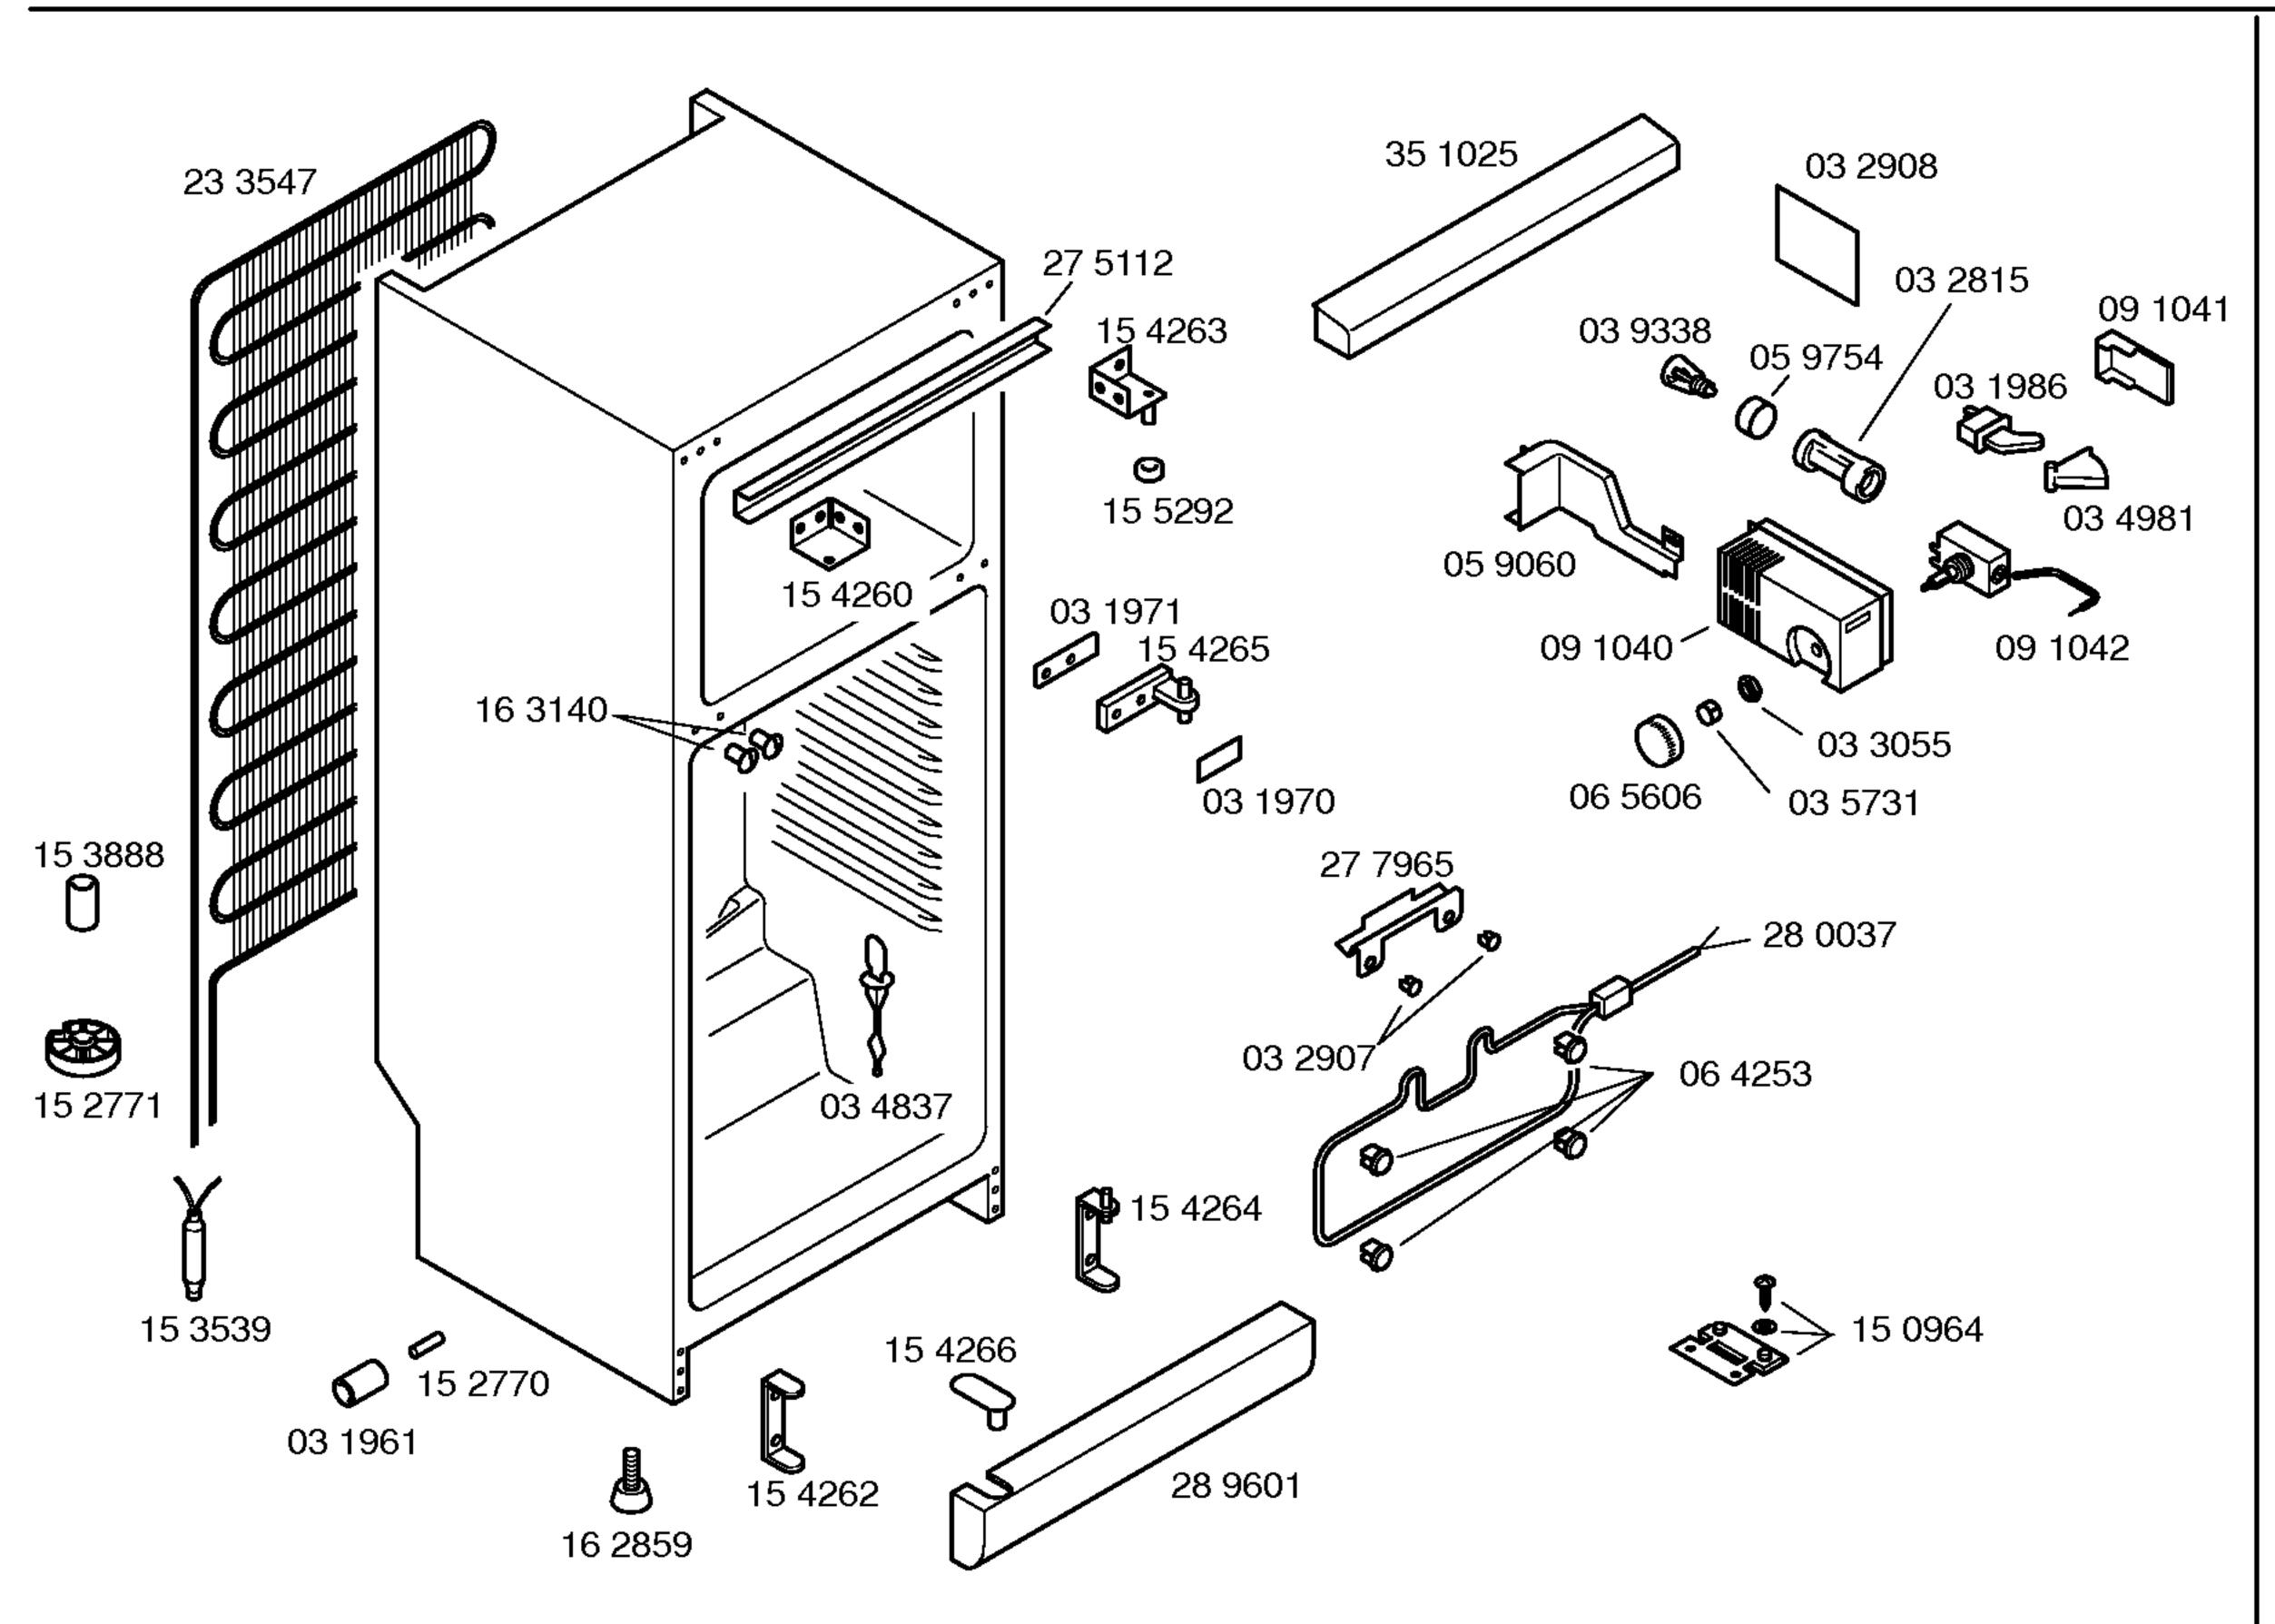

## **CROLLS**

|      | 1            | <b>i</b> | I |
|------|--------------|----------|---|
|      |              |          |   |
| Pos. | U. Hermética |          |   |
|      | GL90AA       |          |   |
| 1    | 14 1360      |          |   |
| 2    | 15 4851      |          |   |
| 3    |              |          |   |
| 4    |              |          |   |
| 5    |              |          |   |
| 6    |              |          |   |
| 7    |              |          |   |
| 8    | 28 9409      |          |   |
| 9    | 05 0166      |          |   |
| 10   |              |          |   |
| 11   | 09 6864      |          |   |
| 12   |              |          |   |
| 13   |              |          |   |

| TECHNISCHE DATEN/TECHNICAL DATA/DONNEES TECHNICUES/DATOS TECNICOS                                                                                                                                                                                                                                                                    |                                    |  |  |  |  |  |
|--------------------------------------------------------------------------------------------------------------------------------------------------------------------------------------------------------------------------------------------------------------------------------------------------------------------------------------|------------------------------------|--|--|--|--|--|
| TECHNICONE DATENTECHNICAE DATA/DONNELO TECHNICOE                                                                                                                                                                                                                                                                                     |                                    |  |  |  |  |  |
| Verdichter/Compressor/Compresseur/Compresor Typ/Type/Tipo Förderleistung/Delivery/Debit/Aspiración I/h Anlaufstromm/Starting current/Cour.démarrage/Int.arranque A Widerstand/Resistance/Resistencia. Ha/main/prin. Ohm Hi/aux.                                                                                                      | U. Hermética GL90AA  12,8 9,0 22,4 |  |  |  |  |  |
| Temp.Reyler/Thermostat/Termostato Typ/Type/Tipo Reglerstellung/Position/Conexión Schaltwerte/Switching values/ein/conex.ºC Valeurs de commutation/Desconexaus"/descon. (abtaven' od)alarm' Verdampfersensor/Evaporator sensor/Sonda evaporador Schaltwerte/Switching values/ein/conex.ºC Valeurs de commutation/Desconexaus"/descon. | Atea Manual MIN. MAX +7º -17º -31º |  |  |  |  |  |
| Fülmenge/Fill. quantily/Charge/Carga 134a g                                                                                                                                                                                                                                                                                          | *                                  |  |  |  |  |  |
| Anschlusswert/Comm. load/Puiss. Connect./Potenc. W                                                                                                                                                                                                                                                                                   | 184                                |  |  |  |  |  |
| Heizung/Heater/Chauflage/Resistenc.descong. Widerstand/Resistance/Resistencia Ohm Leistung/Power/Puissance/Potencia W                                                                                                                                                                                                                |                                    |  |  |  |  |  |
| Ventilador/Blower/Ventilateur/Ventilador Widerstand/Resistance/Resistencia Ohm                                                                                                                                                                                                                                                       |                                    |  |  |  |  |  |
| Magnetventil/Magnetic valve/Electrovanne/Electrovalvula<br>Widerstand/Resistance/Resistencia Ohm<br>Spannung/Voltage/Tension/Tensión V                                                                                                                                                                                               |                                    |  |  |  |  |  |
| Temp.Reyler/Thermostat/Termostato ambiente para ventilador refrigerador                                                                                                                                                                                                                                                              |                                    |  |  |  |  |  |