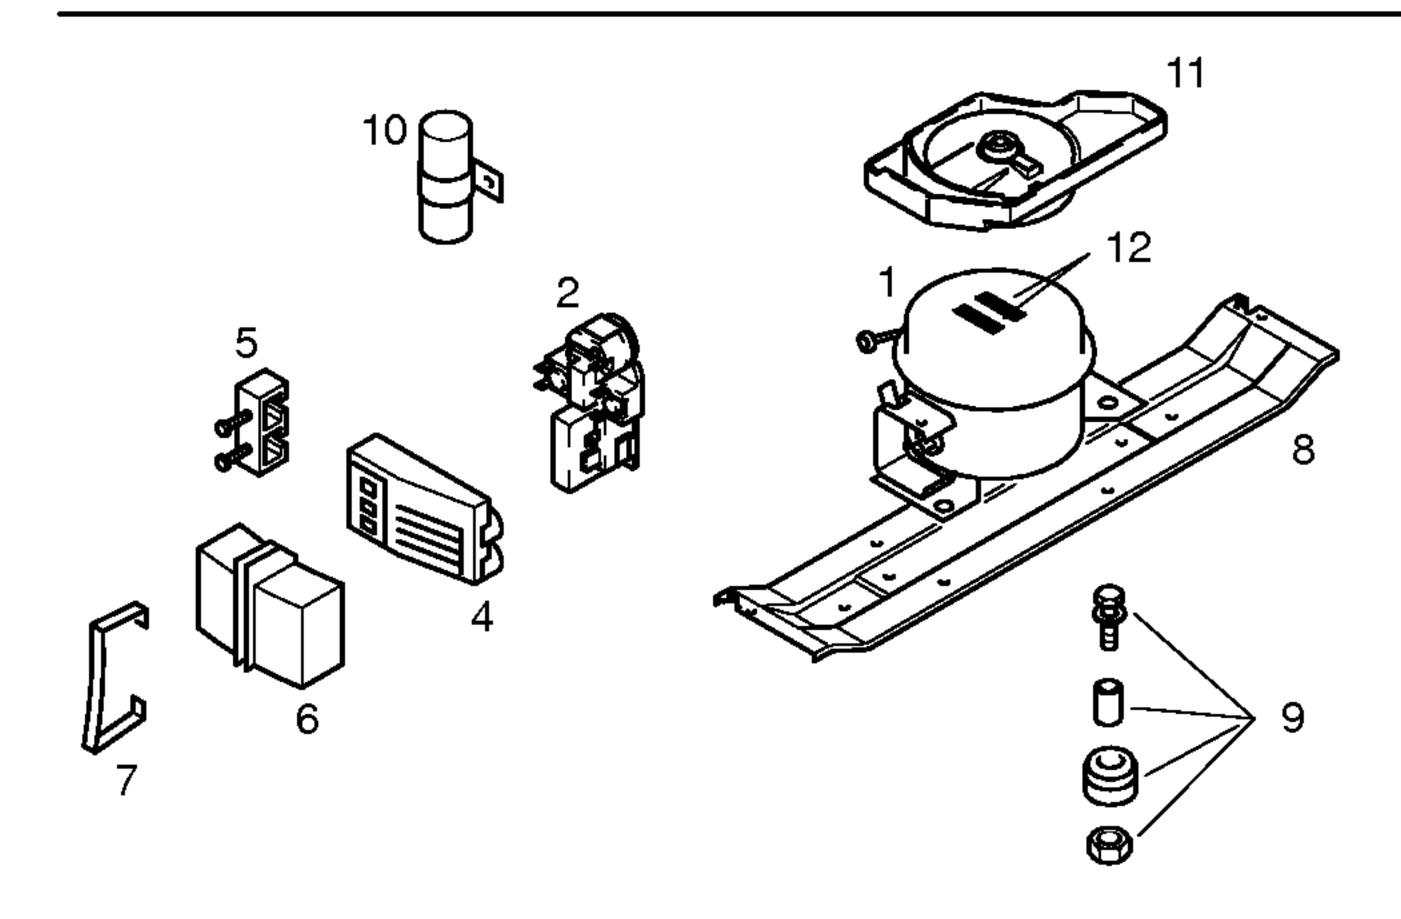

## **CROLLS**

|      | 1            | <b>i</b> | I |
|------|--------------|----------|---|
|      |              |          |   |
| Pos. | U. Hermética |          |   |
|      | GL90AA       |          |   |
| 1    | 14 1360      |          |   |
| 2    | 15 4851      |          |   |
| 3    |              |          |   |
| 4    |              |          |   |
| 5    |              |          |   |
| 6    |              |          |   |
| 7    |              |          |   |
| 8    | 28 9409      |          |   |
| 9    | 05 0166      |          |   |
| 10   |              |          |   |
| 11   | 09 6864      |          |   |
| 12   |              |          |   |
| 13   |              |          |   |

| TECHNISCHE DATEN/TECHNICAL DATA/DONNEES TECHNICUES/DATOS TECNICOS                                                                                                                                                                                                                                                                    |                                    |  |  |  |  |  |
|--------------------------------------------------------------------------------------------------------------------------------------------------------------------------------------------------------------------------------------------------------------------------------------------------------------------------------------|------------------------------------|--|--|--|--|--|
| TECHNICONE DATENTECHNICAE DATA/DONNELO TECHNICOE                                                                                                                                                                                                                                                                                     |                                    |  |  |  |  |  |
| Verdichter/Compressor/Compresseur/Compresor Typ/Type/Tipo Förderleistung/Delivery/Debit/Aspiración I/h Anlaufstromm/Starting current/Cour.démarrage/Int.arranque A Widerstand/Resistance/Resistencia. Ha/main/prin. Ohm Hi/aux.                                                                                                      | U. Hermética GL90AA  12,8 9,0 22,4 |  |  |  |  |  |
| Temp.Reyler/Thermostat/Termostato Typ/Type/Tipo Reglerstellung/Position/Conexión Schaltwerte/Switching values/ein/conex.ºC Valeurs de commutation/Desconexaus"/descon. (abtaven' od)alarm' Verdampfersensor/Evaporator sensor/Sonda evaporador Schaltwerte/Switching values/ein/conex.ºC Valeurs de commutation/Desconexaus"/descon. | Atea Manual MIN. MAX +7º -17º -31º |  |  |  |  |  |
| Fülmenge/Fill. quantily/Charge/Carga 134a g                                                                                                                                                                                                                                                                                          | *                                  |  |  |  |  |  |
| Anschlusswert/Comm. load/Puiss. Connect./Potenc. W                                                                                                                                                                                                                                                                                   | 184                                |  |  |  |  |  |
| Heizung/Heater/Chauflage/Resistenc.descong. Widerstand/Resistance/Resistencia Ohm Leistung/Power/Puissance/Potencia W                                                                                                                                                                                                                |                                    |  |  |  |  |  |
| Ventilador/Blower/Ventilateur/Ventilador Widerstand/Resistance/Resistencia Ohm                                                                                                                                                                                                                                                       |                                    |  |  |  |  |  |
| Magnetventil/Magnetic valve/Electrovanne/Electrovalvula<br>Widerstand/Resistance/Resistencia Ohm<br>Spannung/Voltage/Tension/Tensión V                                                                                                                                                                                               |                                    |  |  |  |  |  |
| Temp.Reyler/Thermostat/Termostato ambiente para ventilador refrigerador                                                                                                                                                                                                                                                              |                                    |  |  |  |  |  |