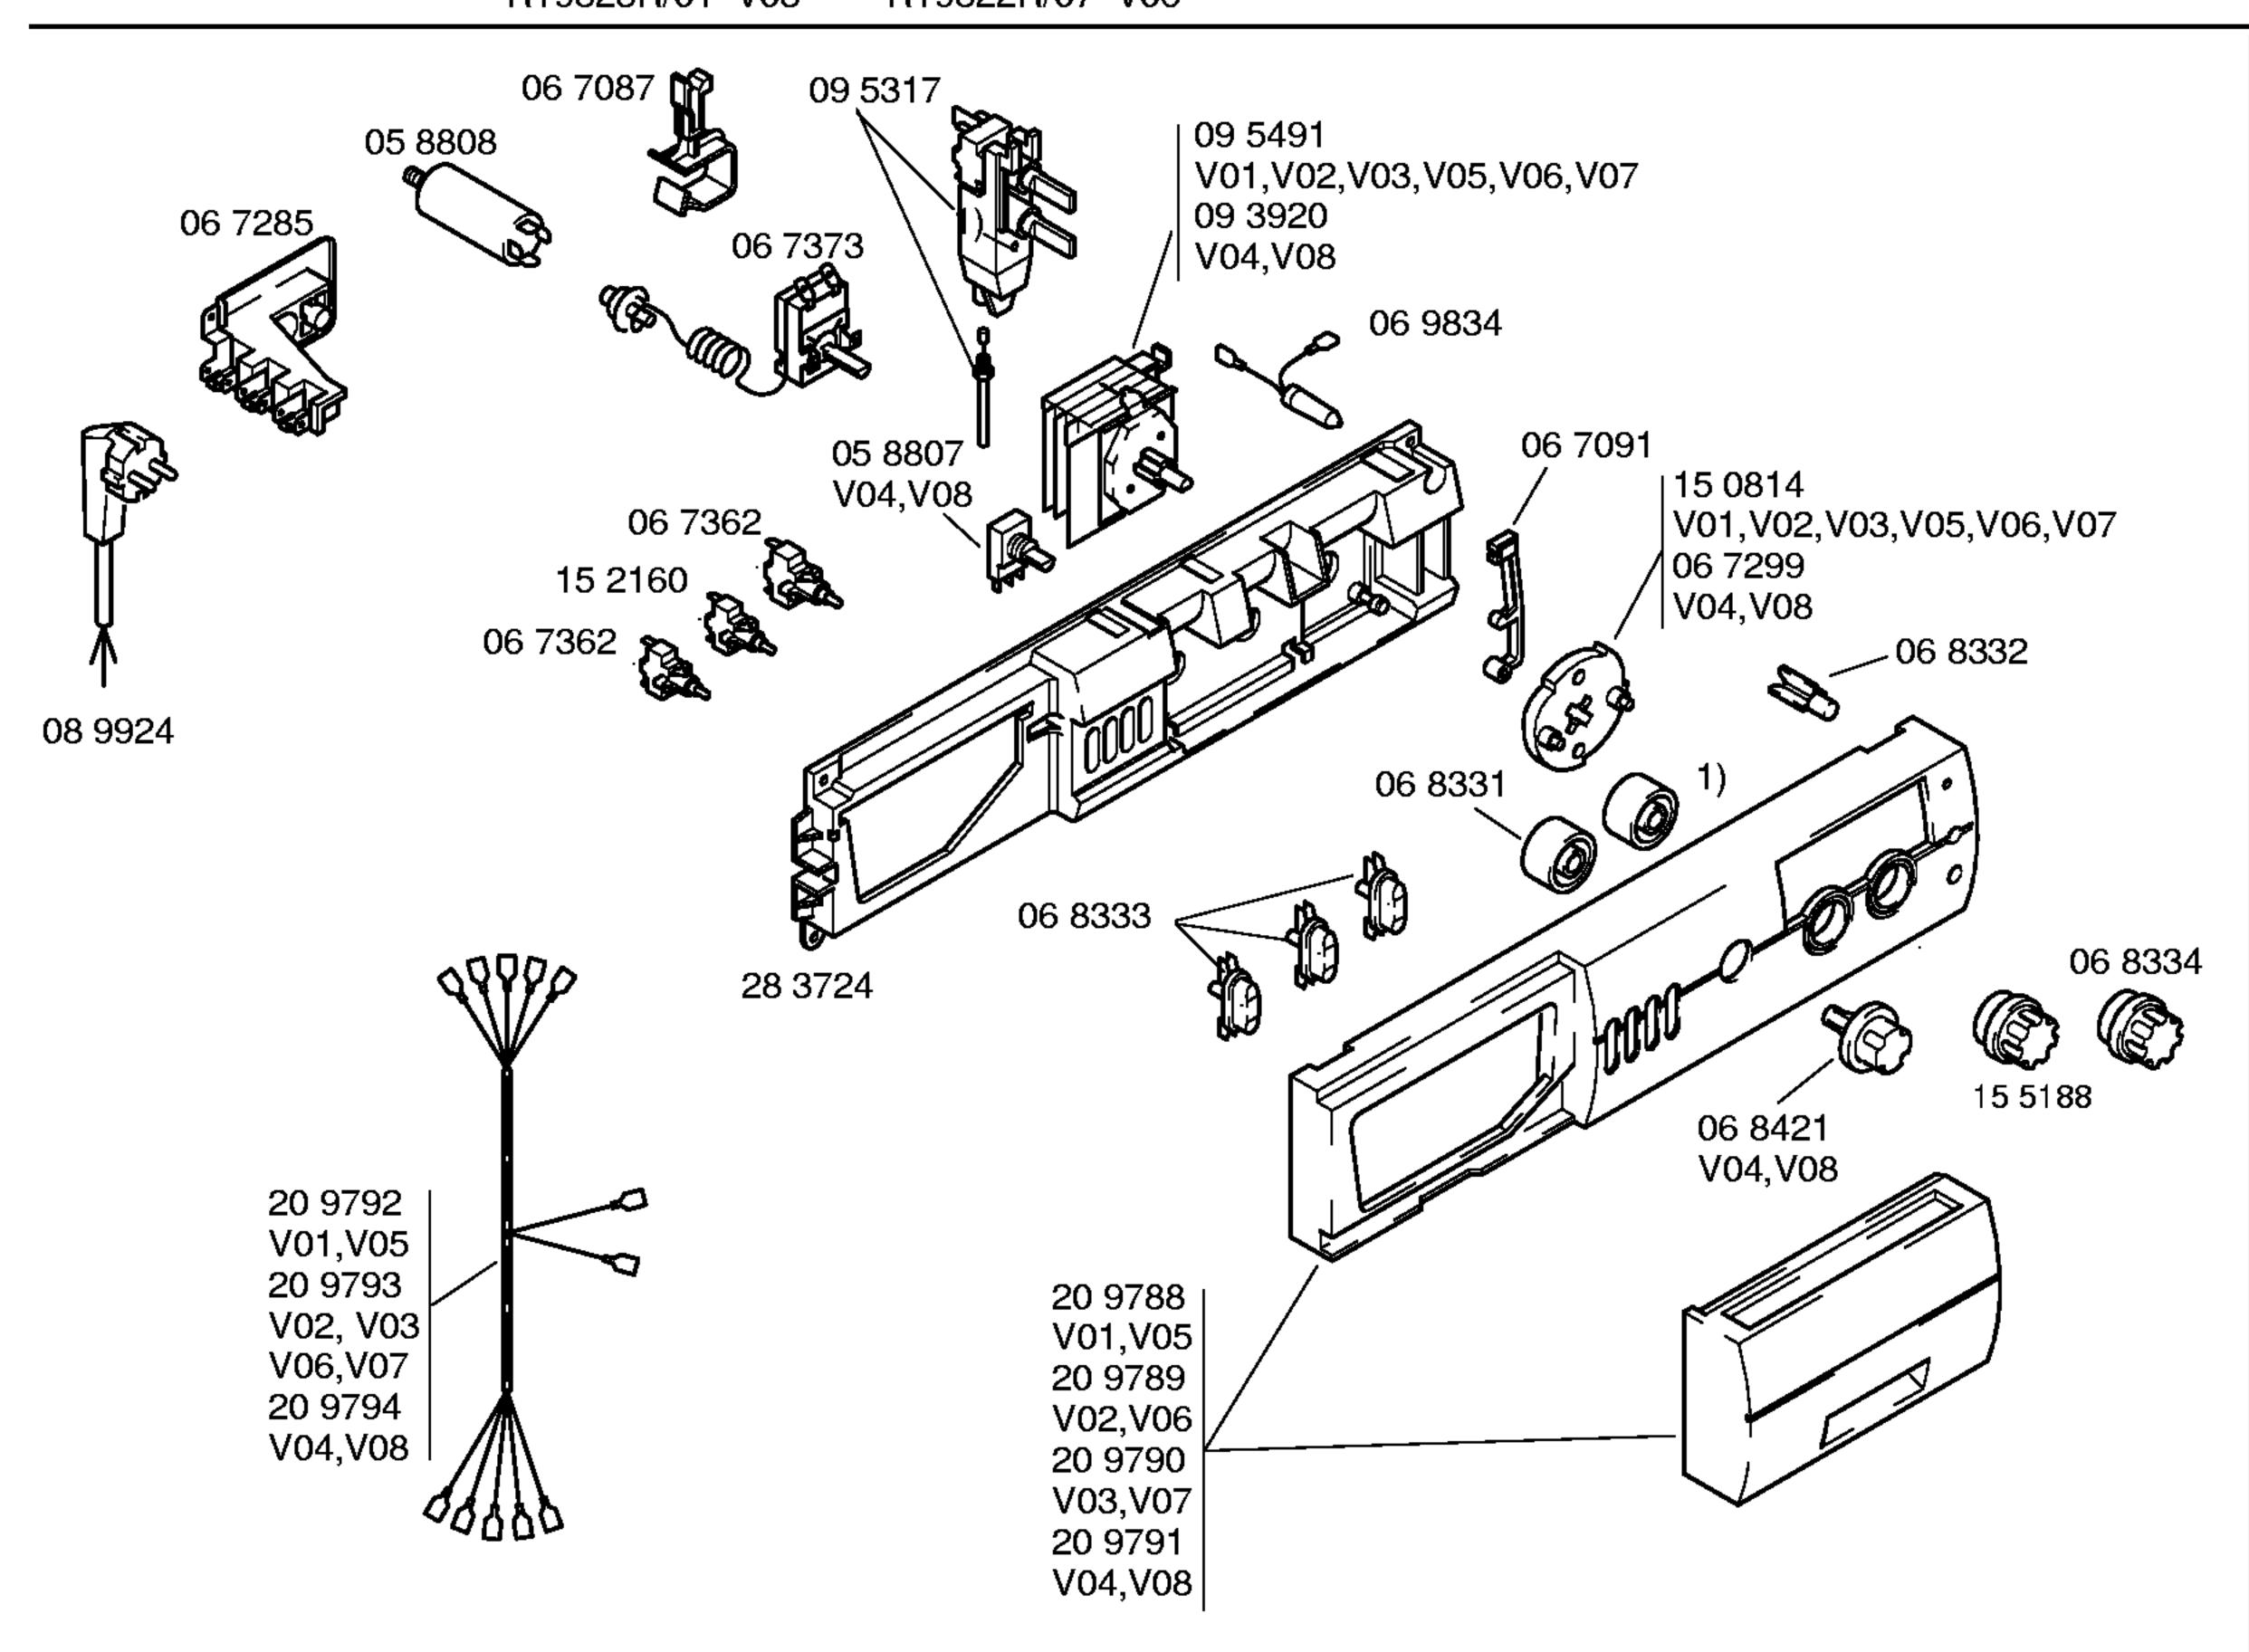

LAVADO Lavadoras

V01,V03,V04, V05,V07,V08

1) 28 3713

V02,V06

28 6994

RT9821R/01-V01 RT9822R/01-V02 RT9823R/01-V03 RT9829R/01-V04 RT9821R/07-V05 RT9822R/07-V06 RT9823R/07-V07 RT9829R/07-V08

LAVADO Lavadoras

RT9821R/01-V01 RT9822R/01-V02 RT9823R/01-V03 RT9829R/01-V04 RT9821R/07-V05 RT9822R/07-V06 RT9823R/07-V07 RT9829R/07-V08