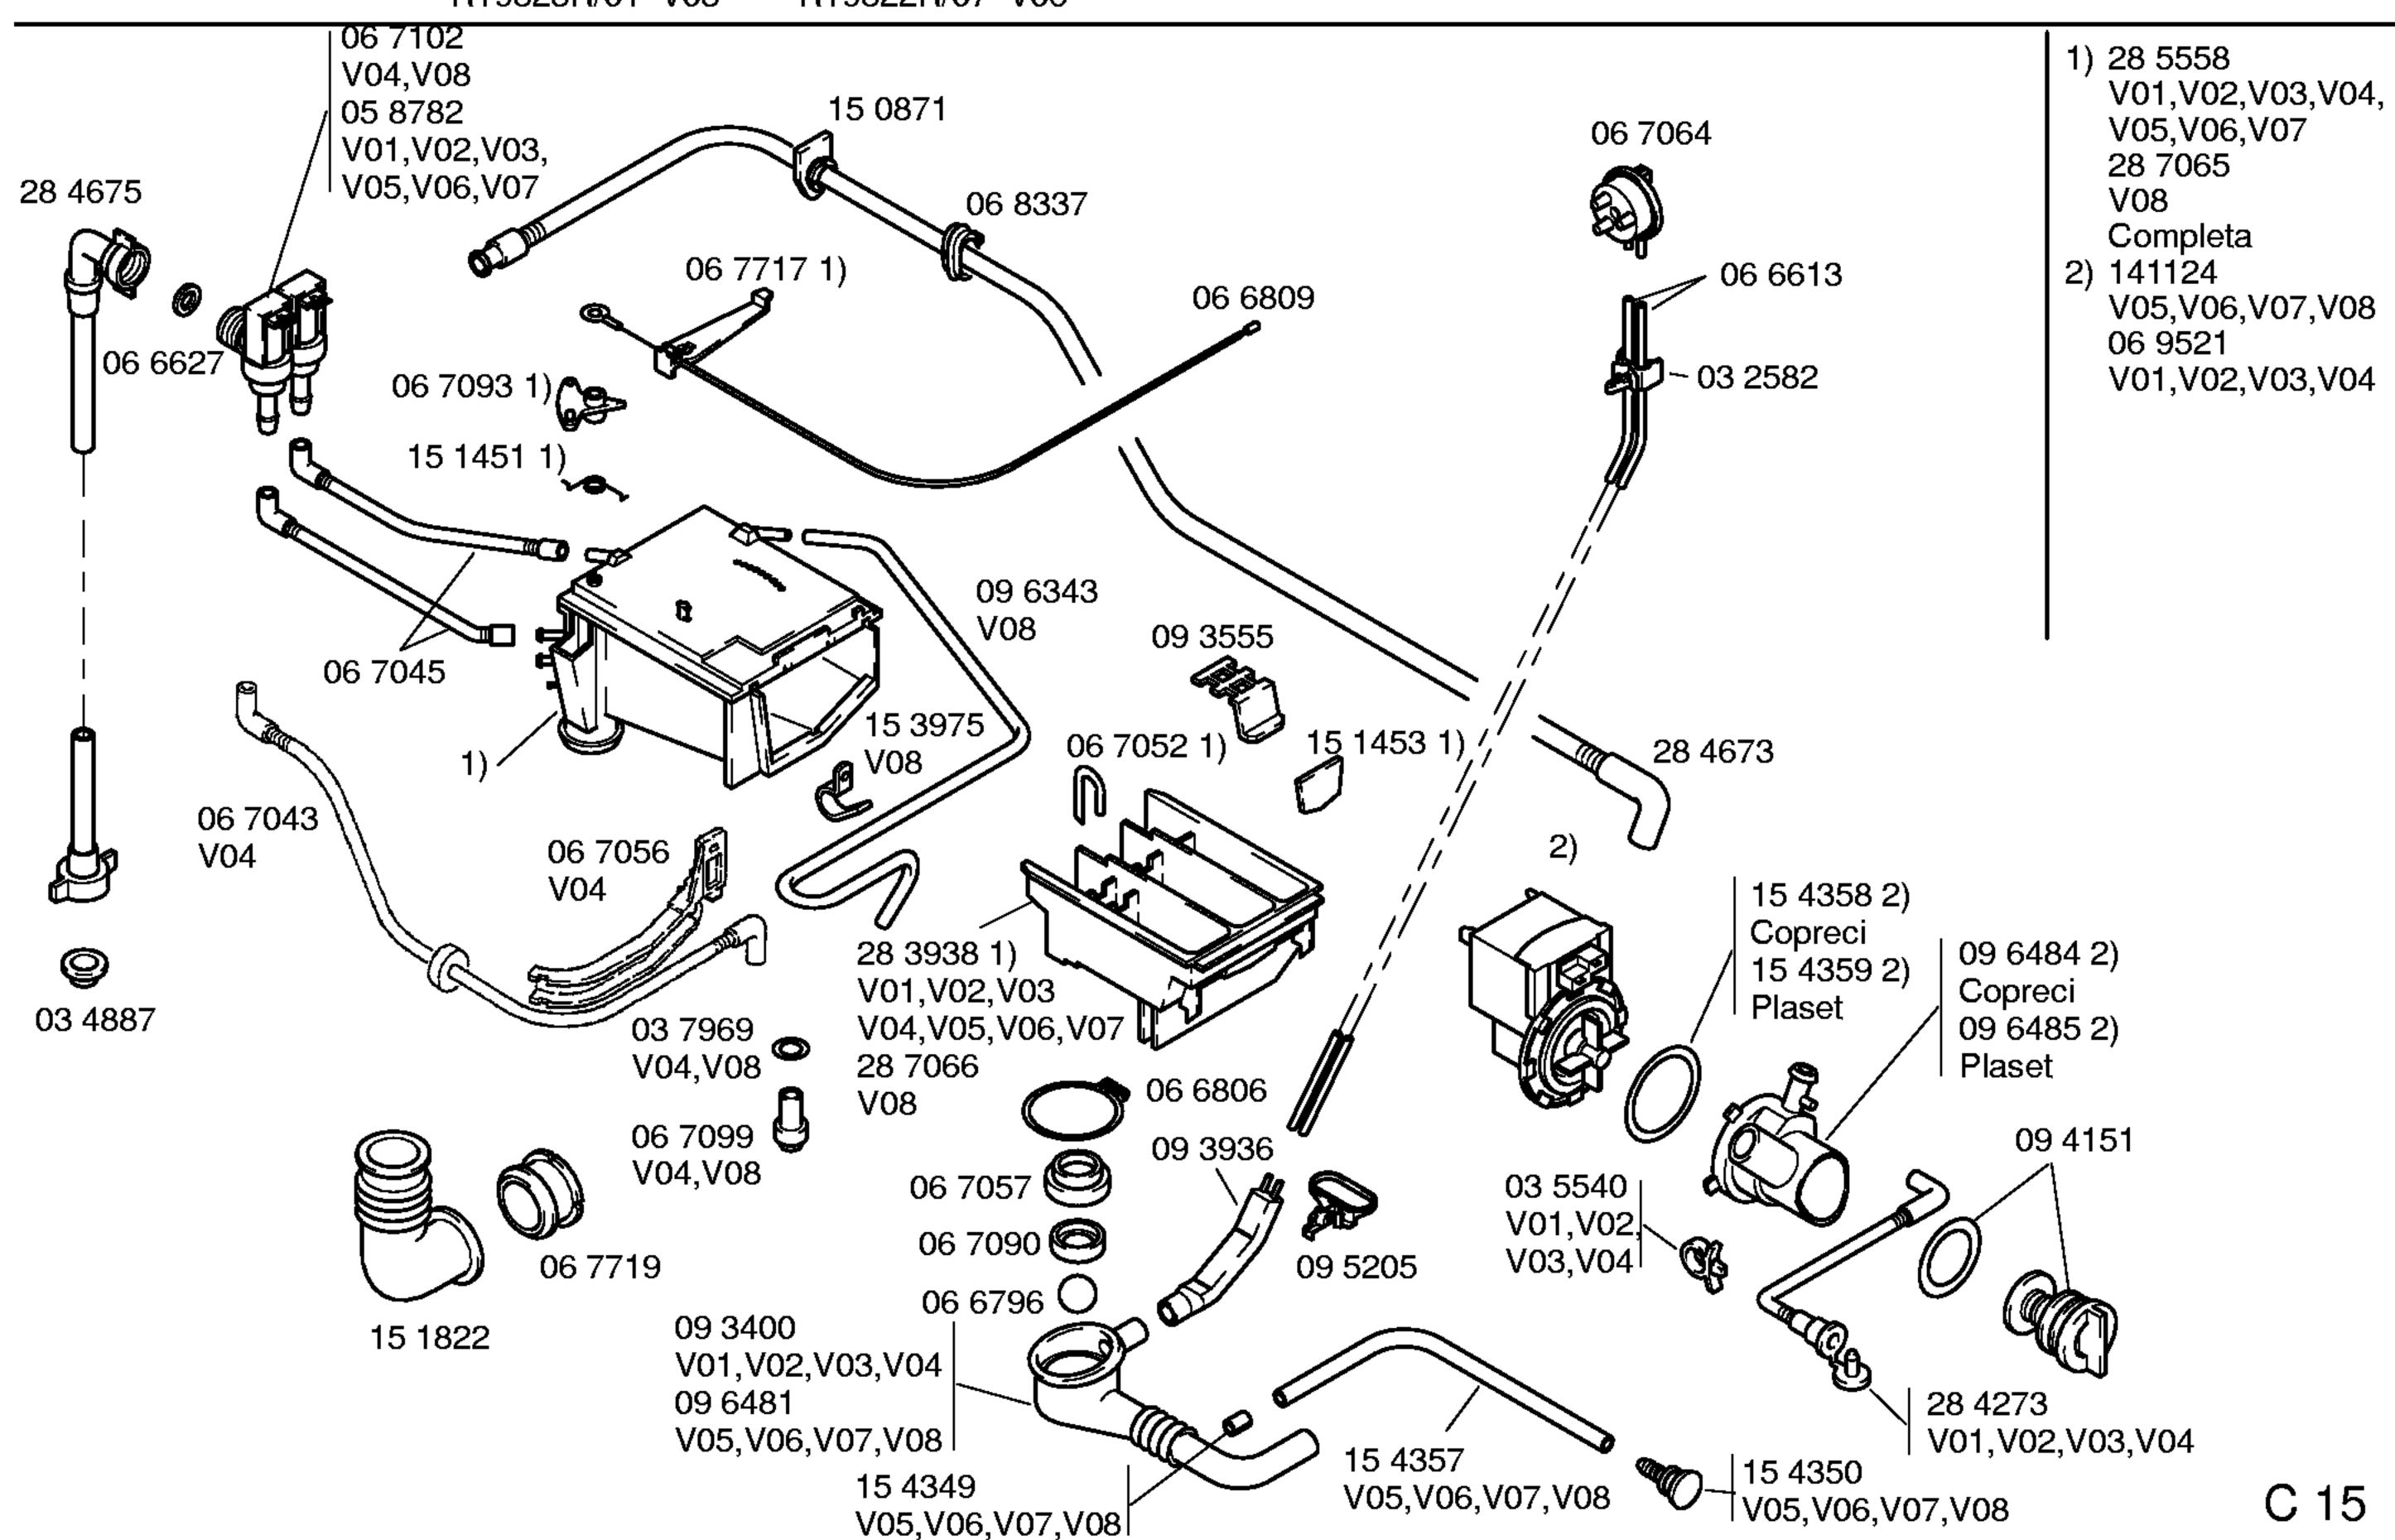

LAVADO Lavadoras

- 1) 15 4070 Ceset 15 4071 Sole
- 2) 28 6984 V04,V08 09 5492 V01,V05 09 5249 V02,V03,V06,V07
- 3) 14 1213 V01,V05 09 3390 V02,V03,V06,V07 09 3391 V04,V08
- 5) 28 3935 V01,V03 28 3721 V04 28 7674 V02 28 9640 V05,V07,V08 28 9843 V06
- \* Conjunto tornilleria 05 9132