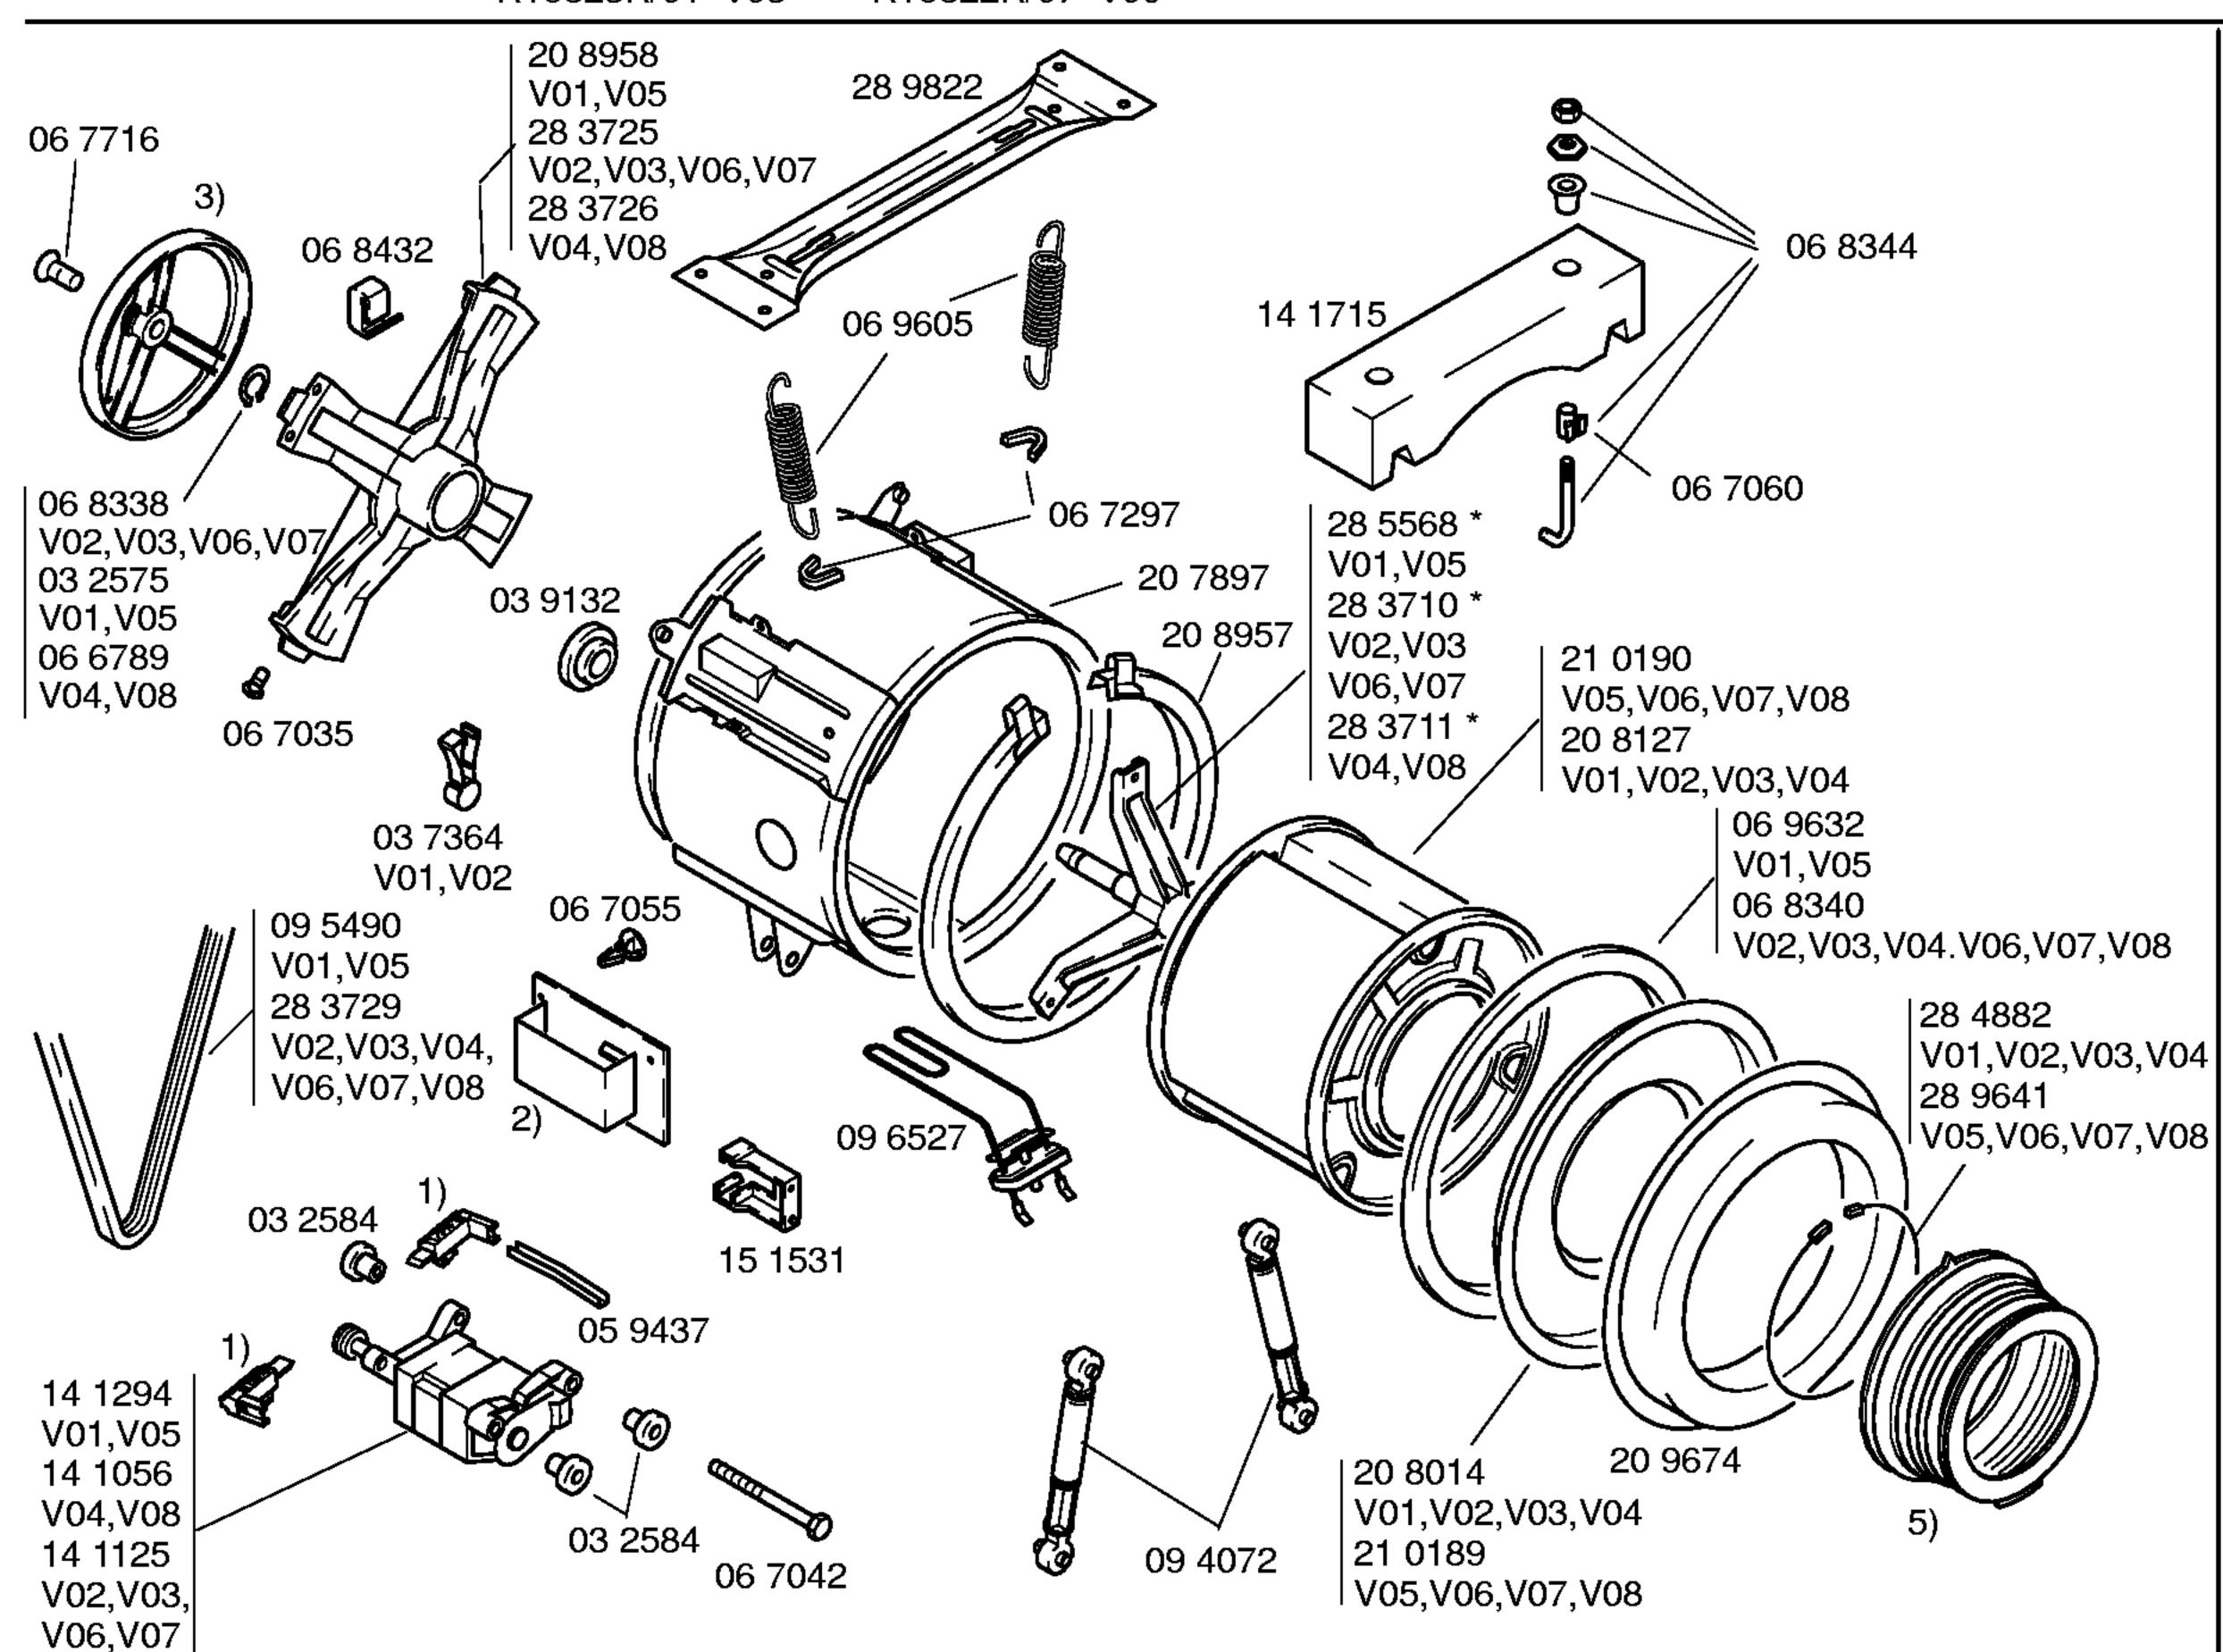

LAVADO Lavadoras

- 1) 15 4070 Ceset 15 4071 Sole
- 2) 28 6984 V04,V08 09 5492 V01,V05 09 5249 V02,V03,V06,V07
- 3) 14 1213 V01,V05 09 3390 V02,V03,V06,V07 09 3391 V04,V08
- 5) 28 3935 V01,V03 28 3721 V04 28 7674 V02 28 9640 V05,V07,V08 28 9843 V06
- \* Conjunto tornilleria 05 9132