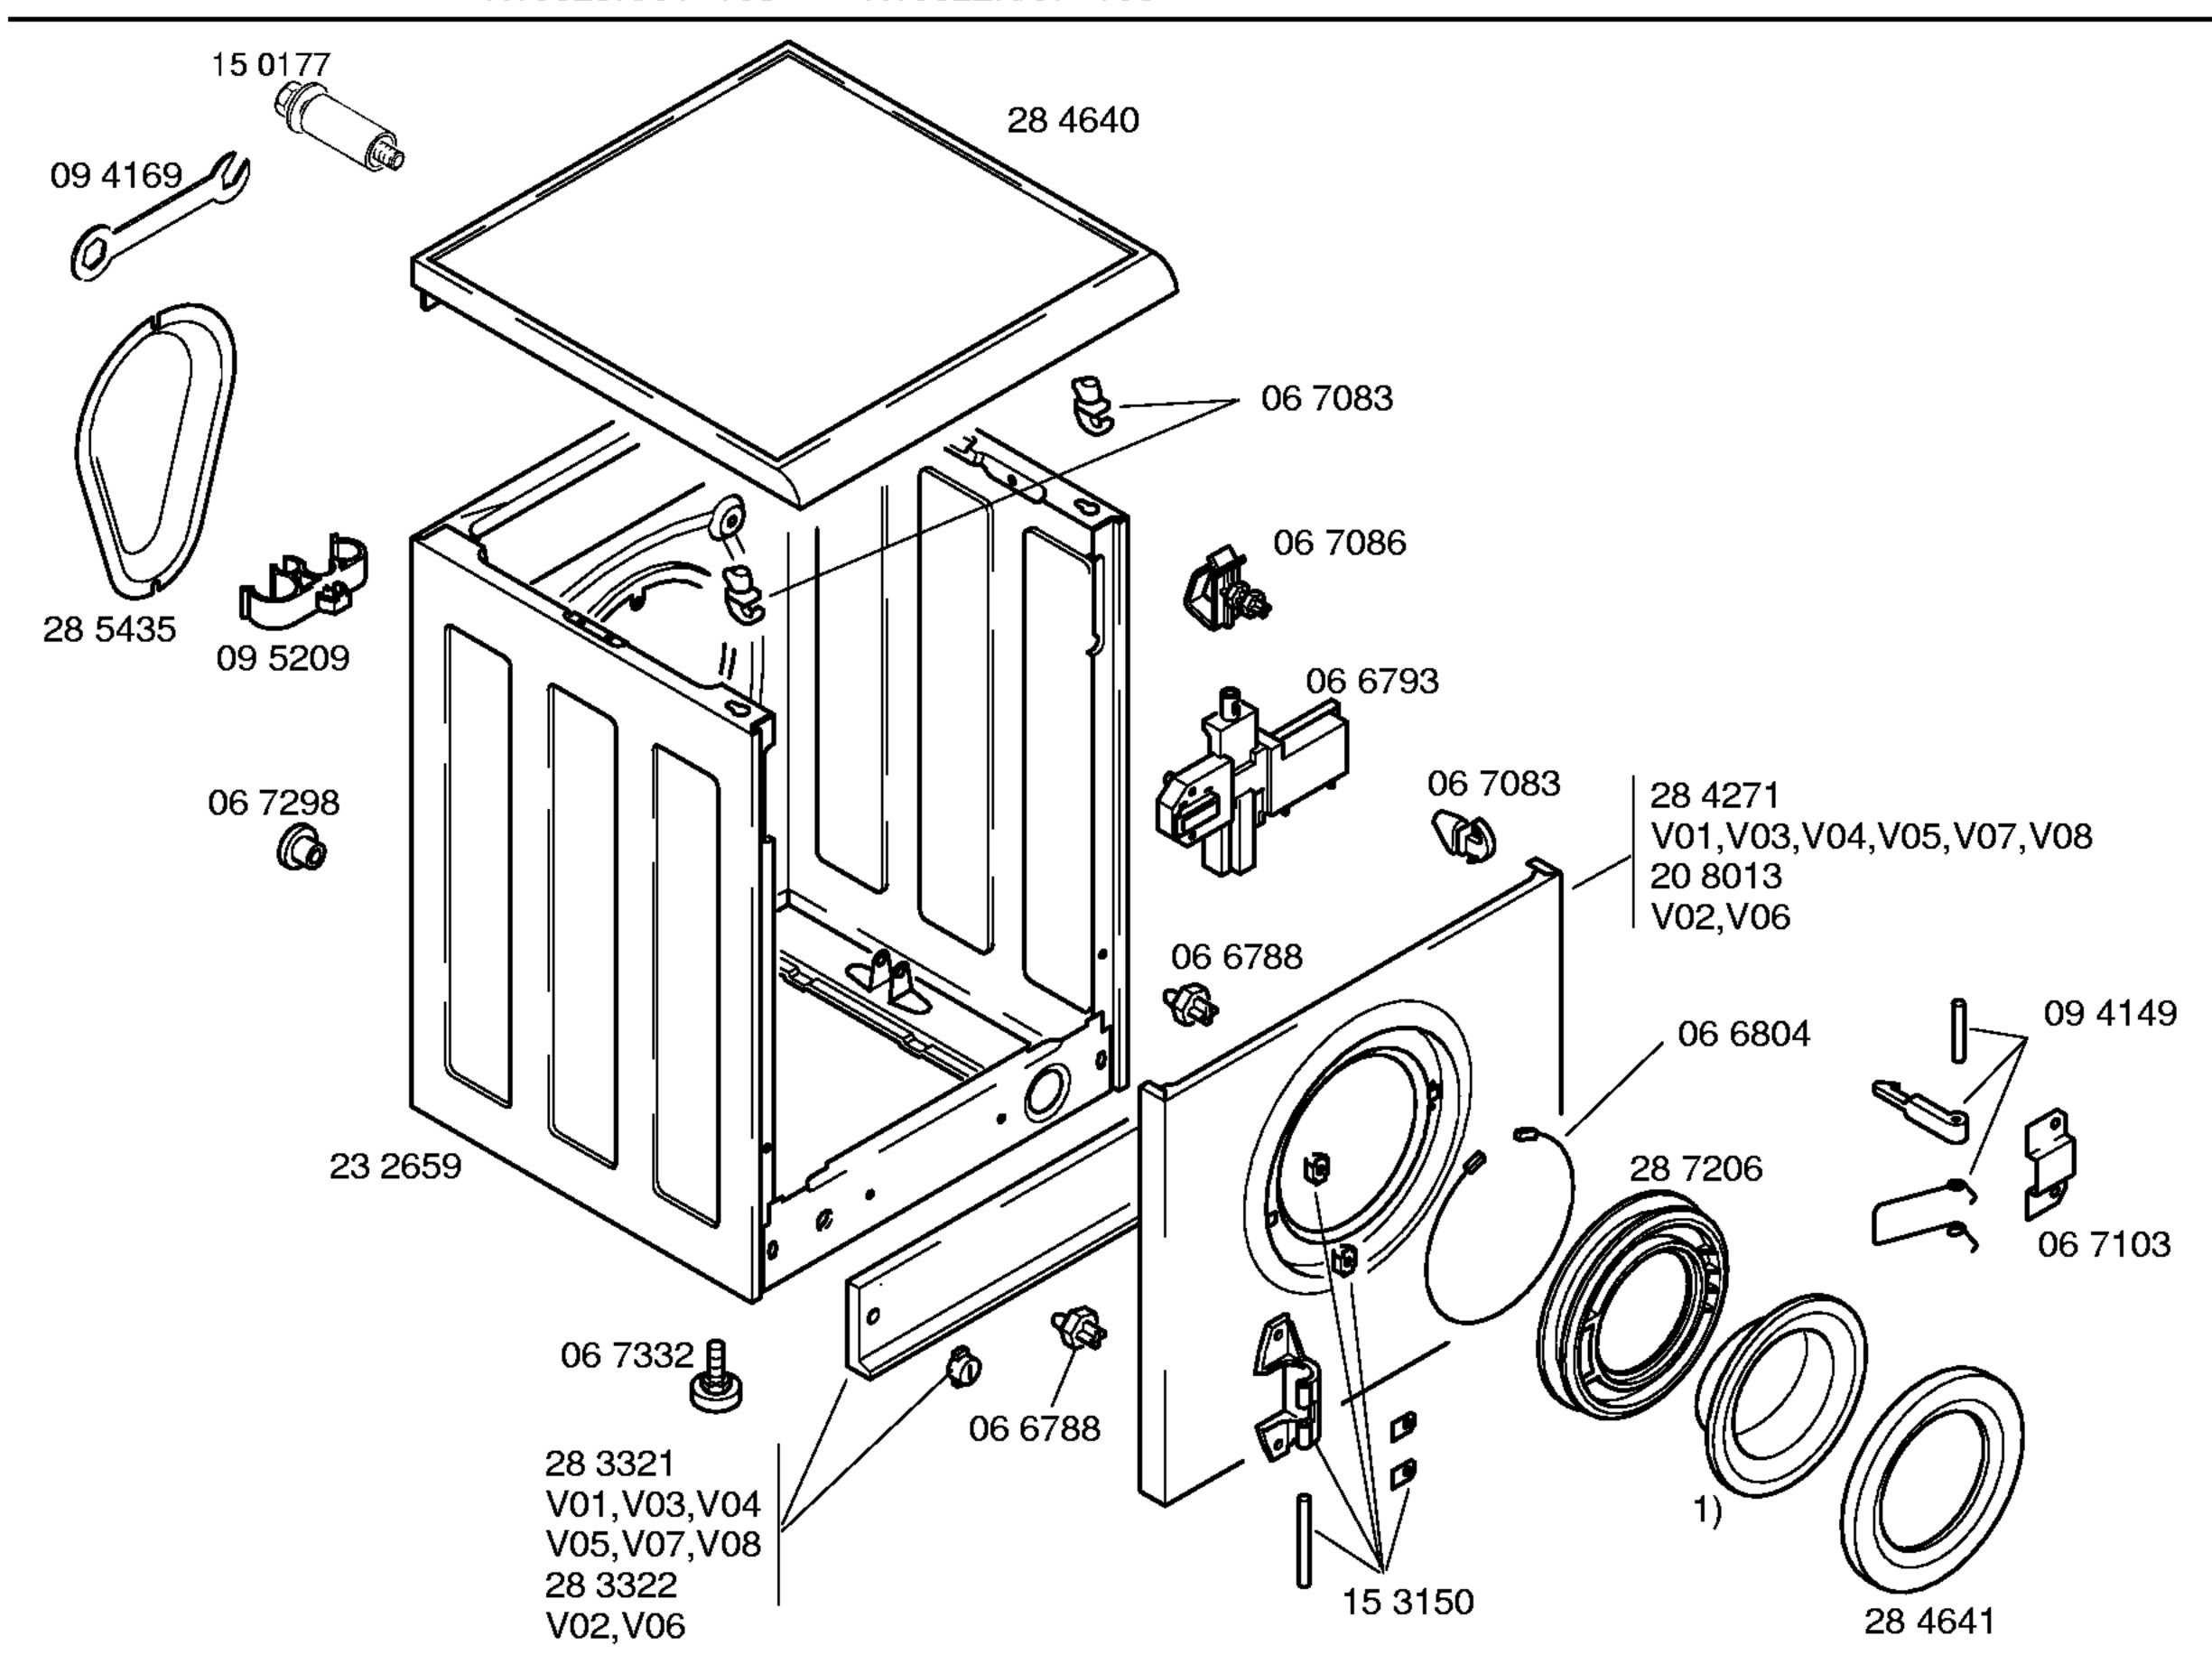

LAVADO Lavadoras

V01,V03,V04, V05,V07,V08

1) 28 3713

V02,V06

28 6994

RT9821R/01-V01 RT9822R/01-V02 RT9823R/01-V03 RT9829R/01-V04 RT9821R/07-V05 RT9822R/07-V06 RT9823R/07-V07 RT9829R/07-V08

LAVADO Lavadoras

RT9821R/01-V01 RT9822R/01-V02 RT9823R/01-V03 RT9829R/01-V04 RT9821R/07-V05 RT9822R/07-V06 RT9823R/07-V07 RT9829R/07-V08