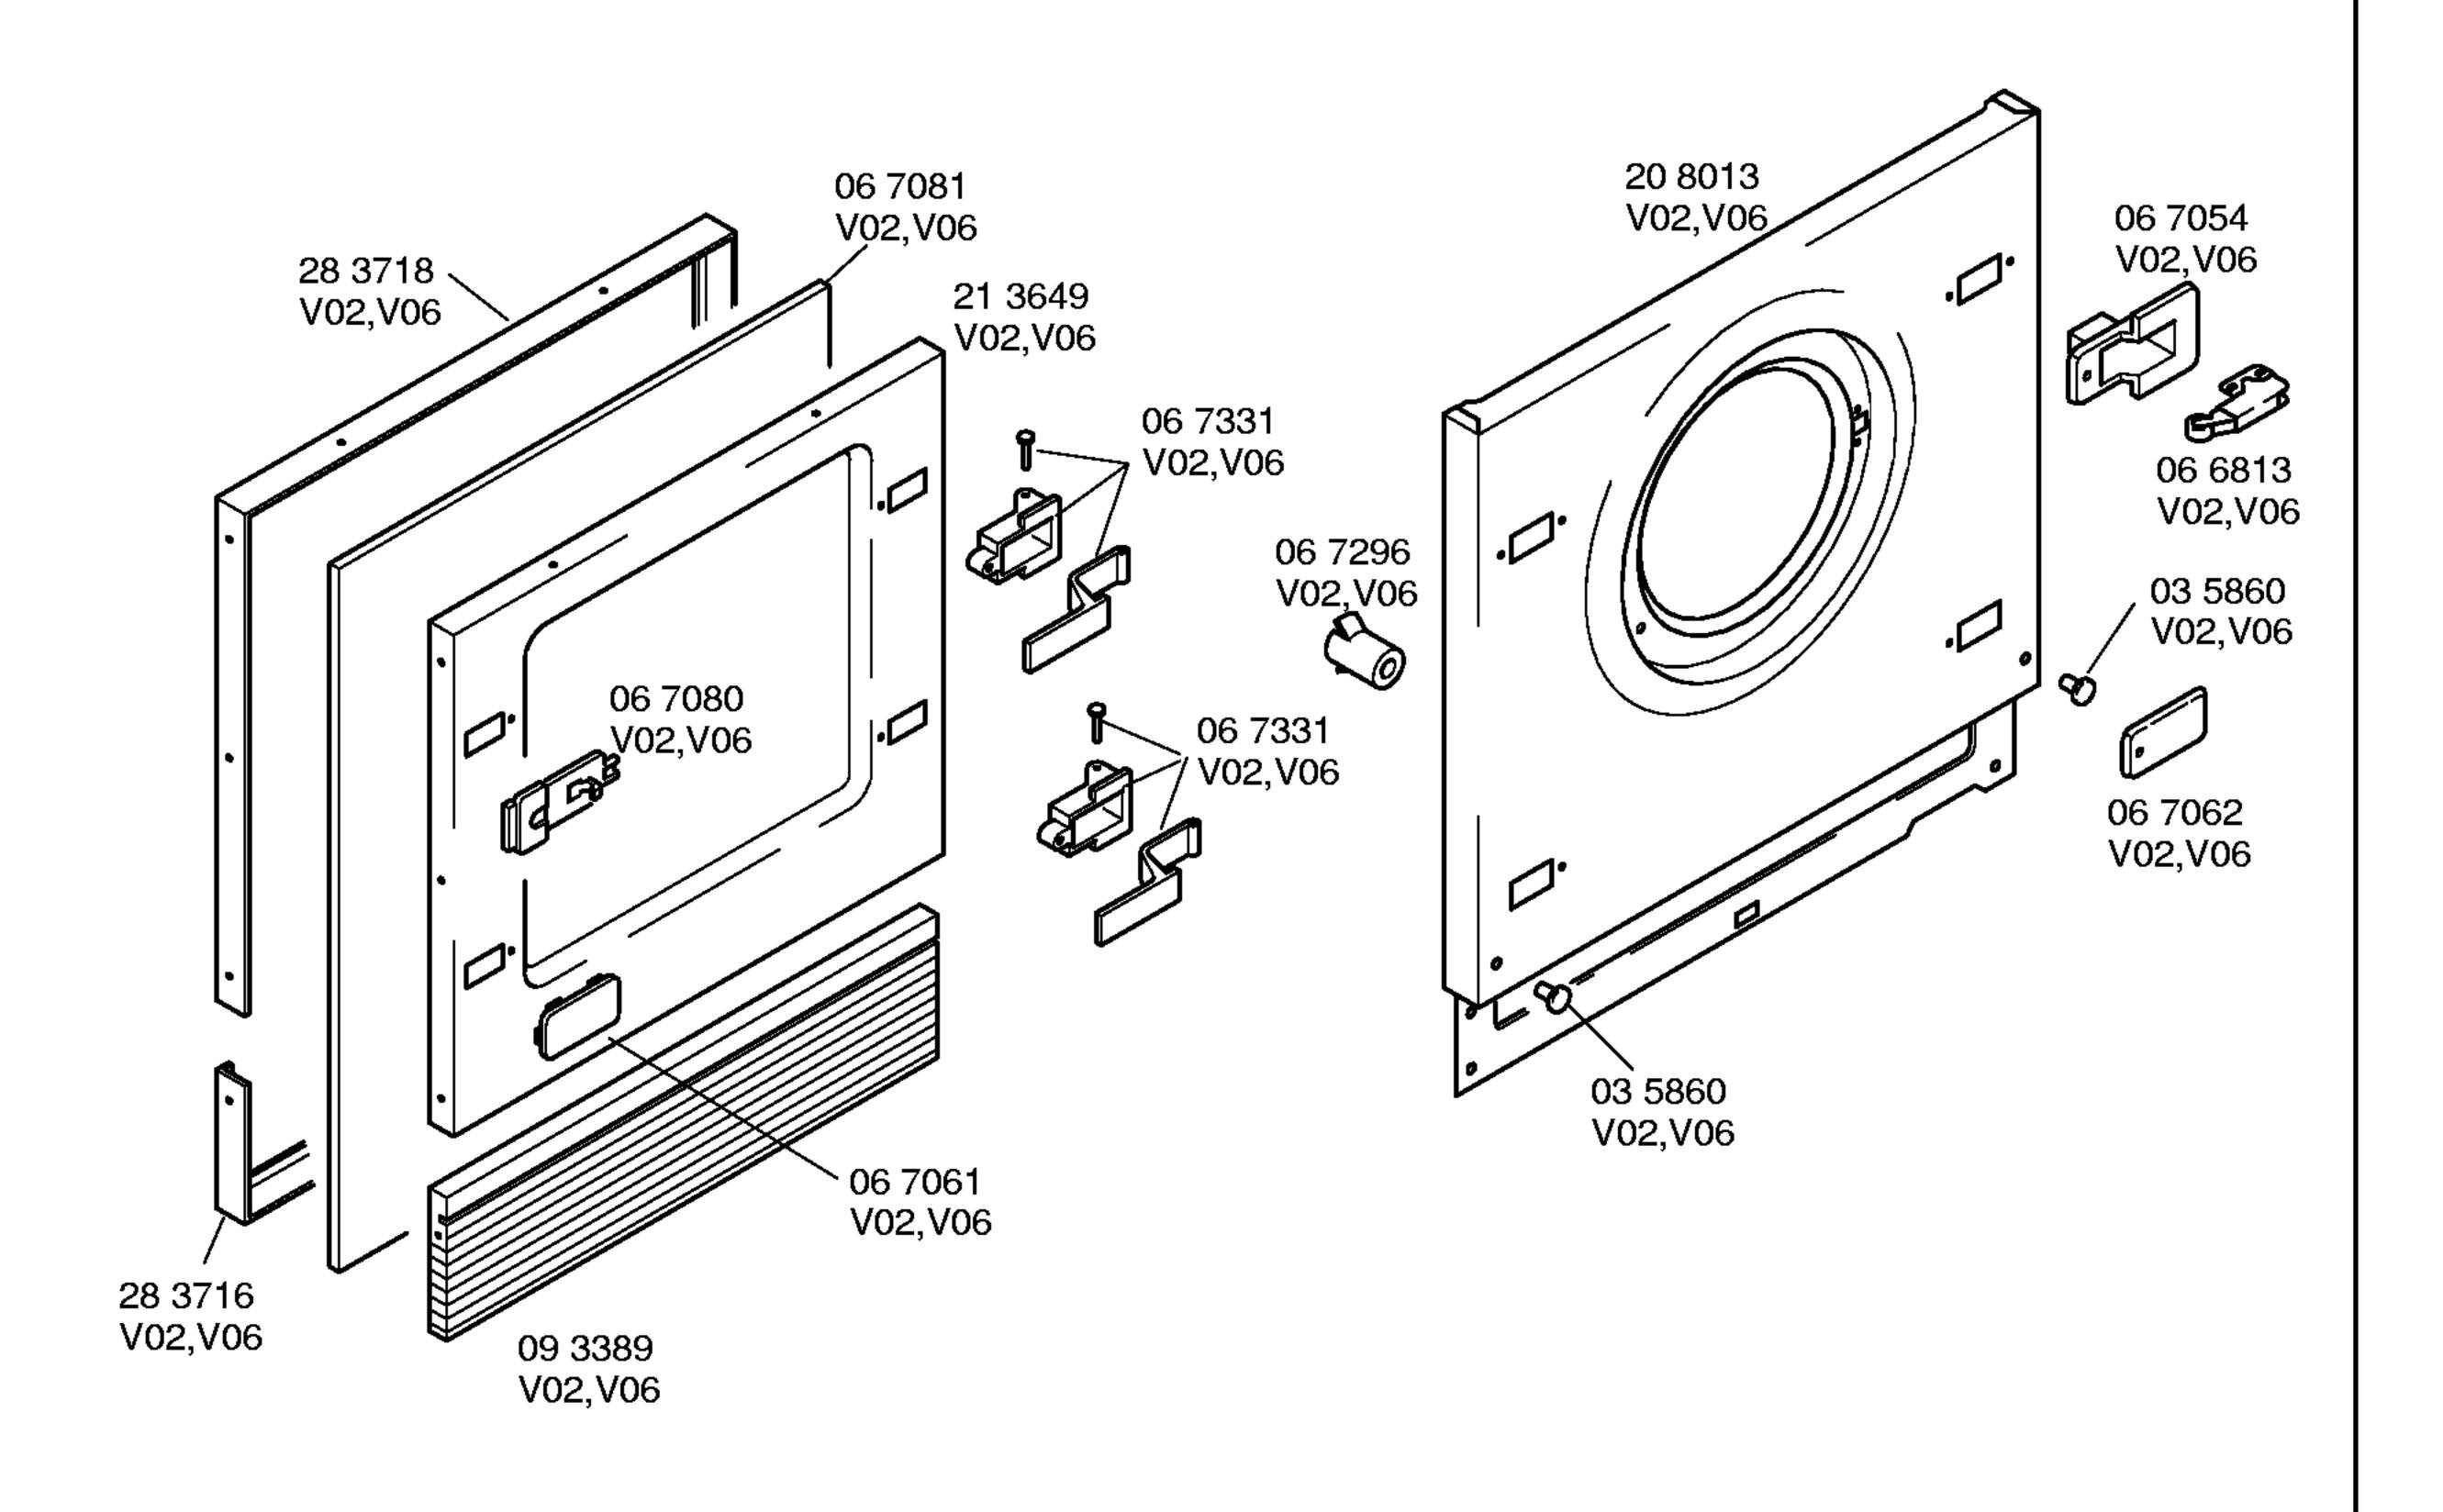

LAVADO Lavadoras

V01,V03,V04, V05,V07,V08

1) 28 3713

V02,V06

28 6994

RT9821R/01-V01 RT9822R/01-V02 RT9823R/01-V03 RT9829R/01-V04 RT9821R/07-V05 RT9822R/07-V06 RT9823R/07-V07 RT9829R/07-V08

LAVADO Lavadoras

RT9821R/01-V01 RT9822R/01-V02 RT9823R/01-V03 RT9829R/01-V04 RT9821R/07-V05 RT9822R/07-V06 RT9823R/07-V07 RT9829R/07-V08