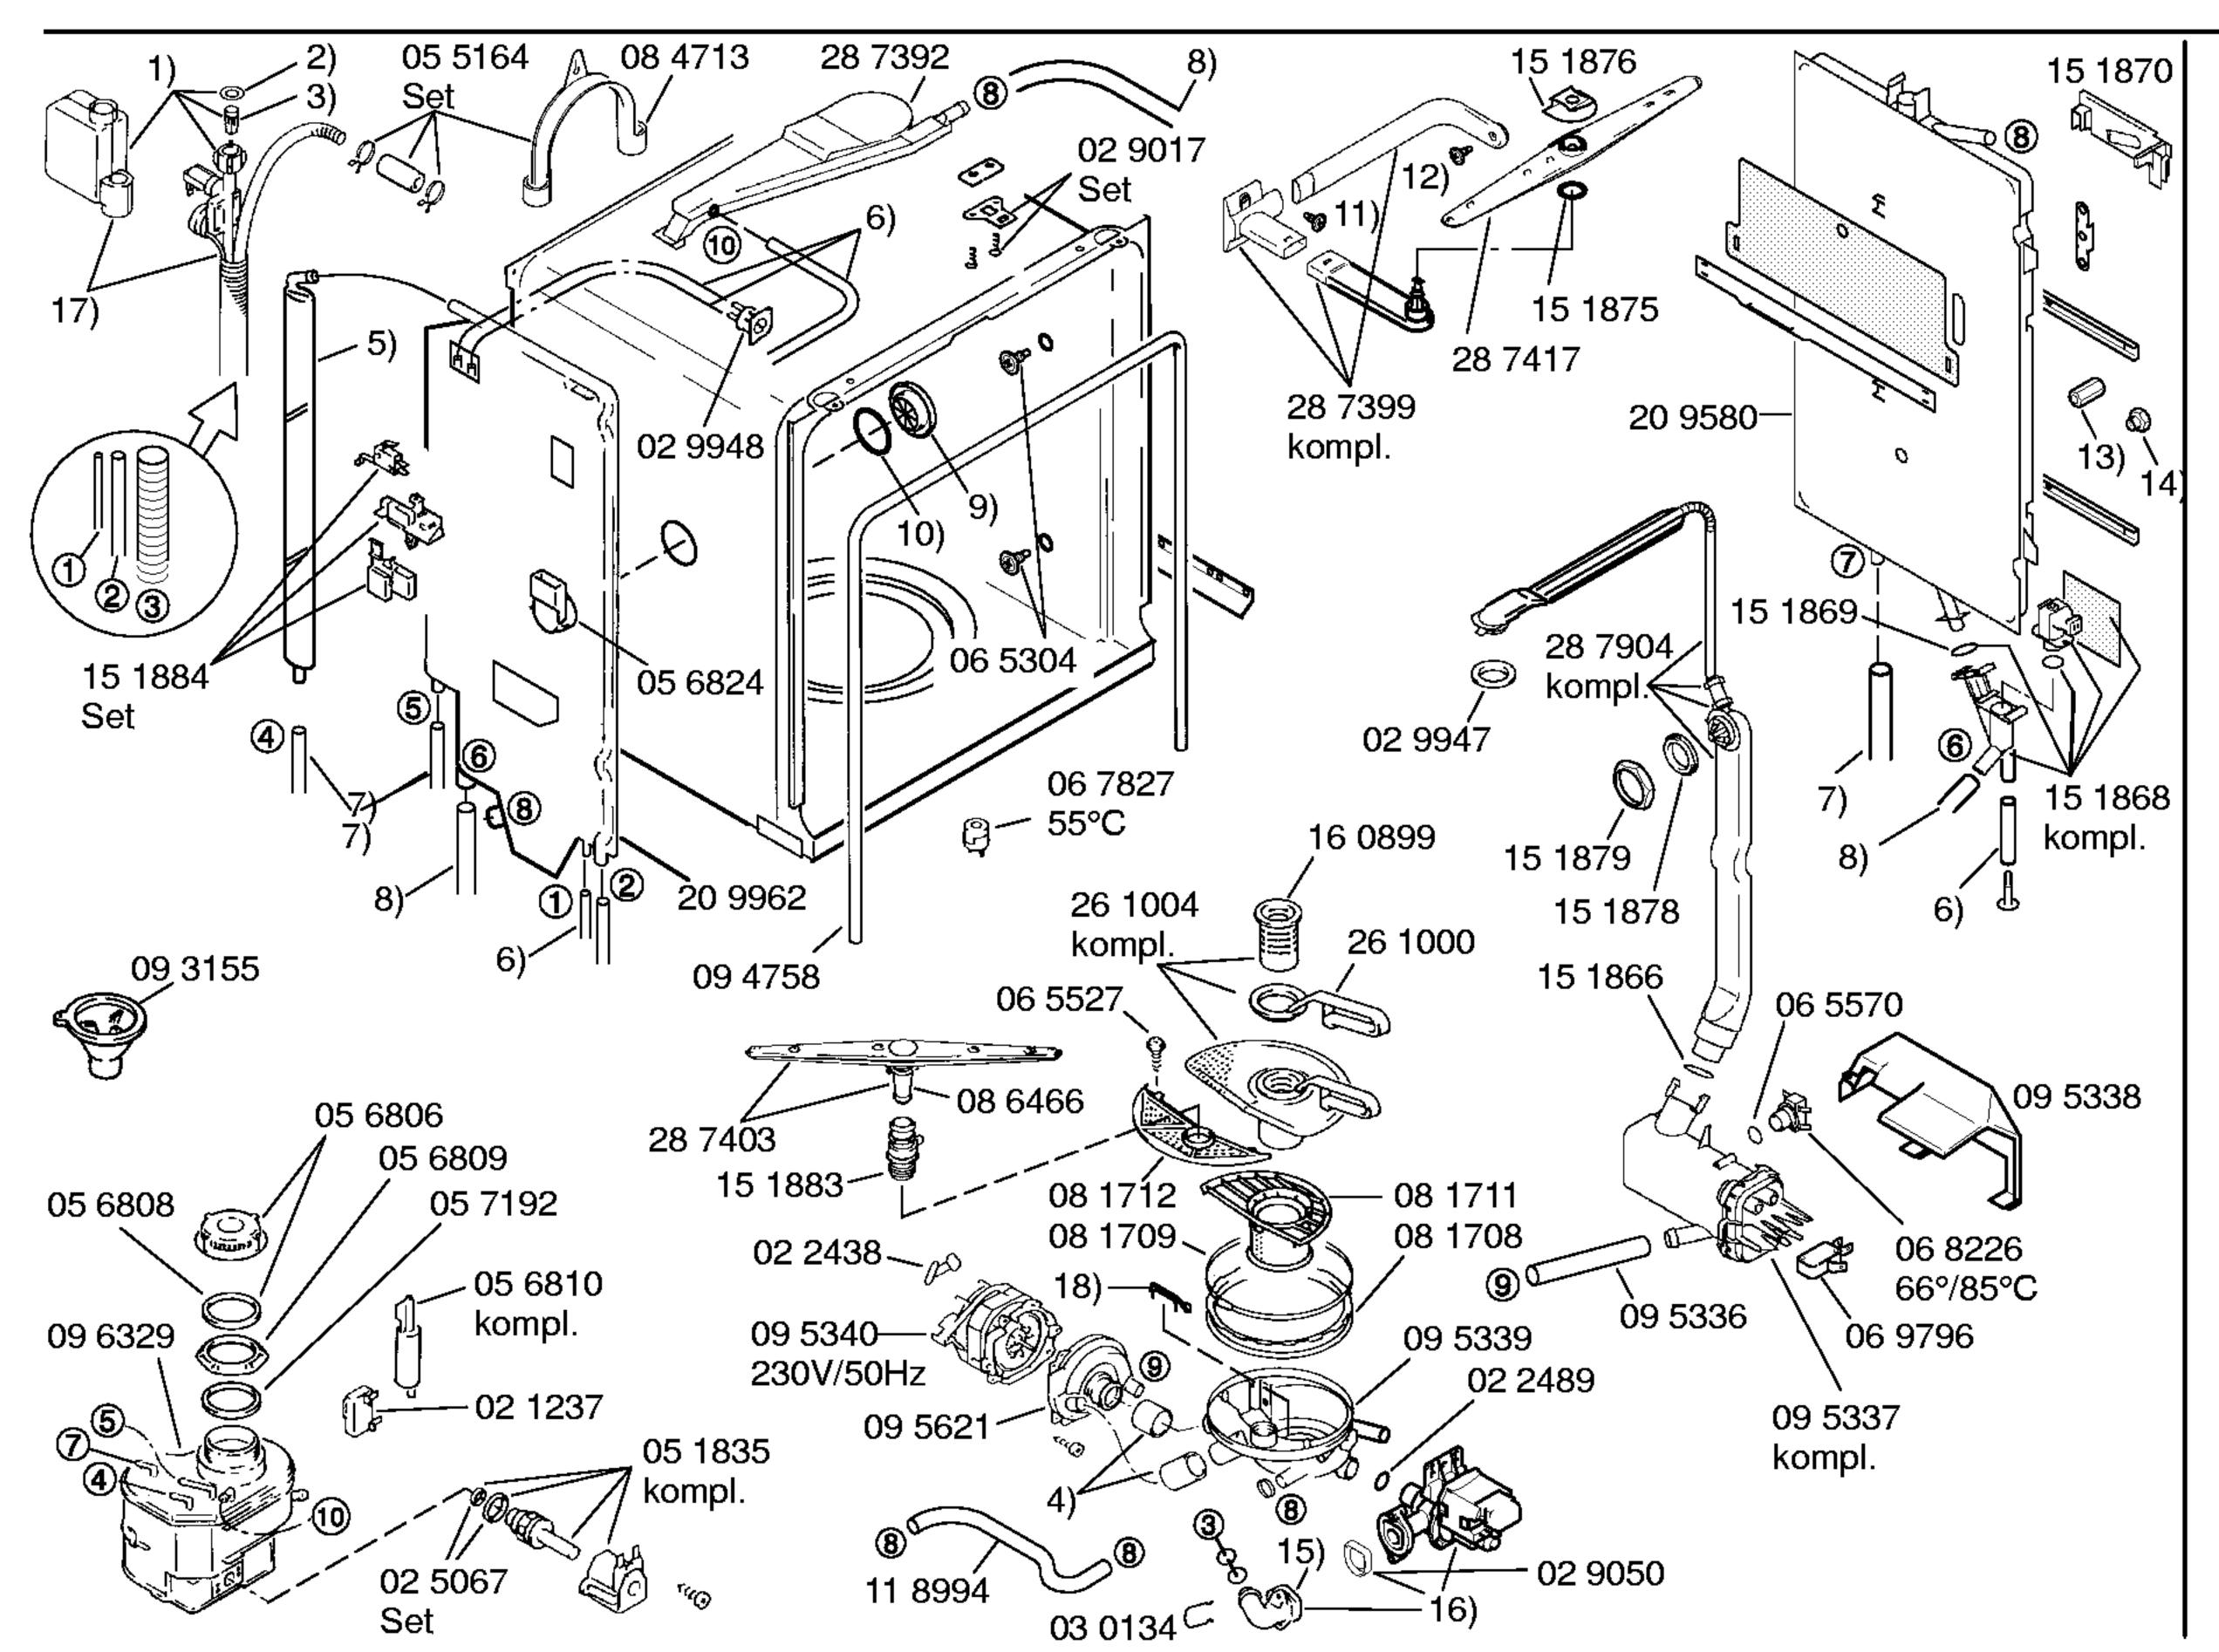

Zubehör:
Silberbesteckkorb
SMZGGA4
Gläserkorb-Einsatz
SMZGGA3
Verläng. Aqua-Stop
SMZGGA2
Schlauch kompl.

- 1) 09 1058 Set
- 2) 02 2475
- 3) 02 7475
- 4) 05 1876
- 5) 29 0280
- 6) 10 4298 PVC 5mm/2m
- 7) 08 6373 PVC 8mm/2m
- 8) 11 2723 PVC 12mm/2m
- 9) 02 9951
- 10) 02 9952
- 11) 15 1873
- 12) 06 5527
- 13) 15 1872
- 14) 15 1871
- 15) 05 6973
- 16) 09 6355 230V/50Hz kompl.
- 17) 11 9923 kompl.
- 18) 15 4704