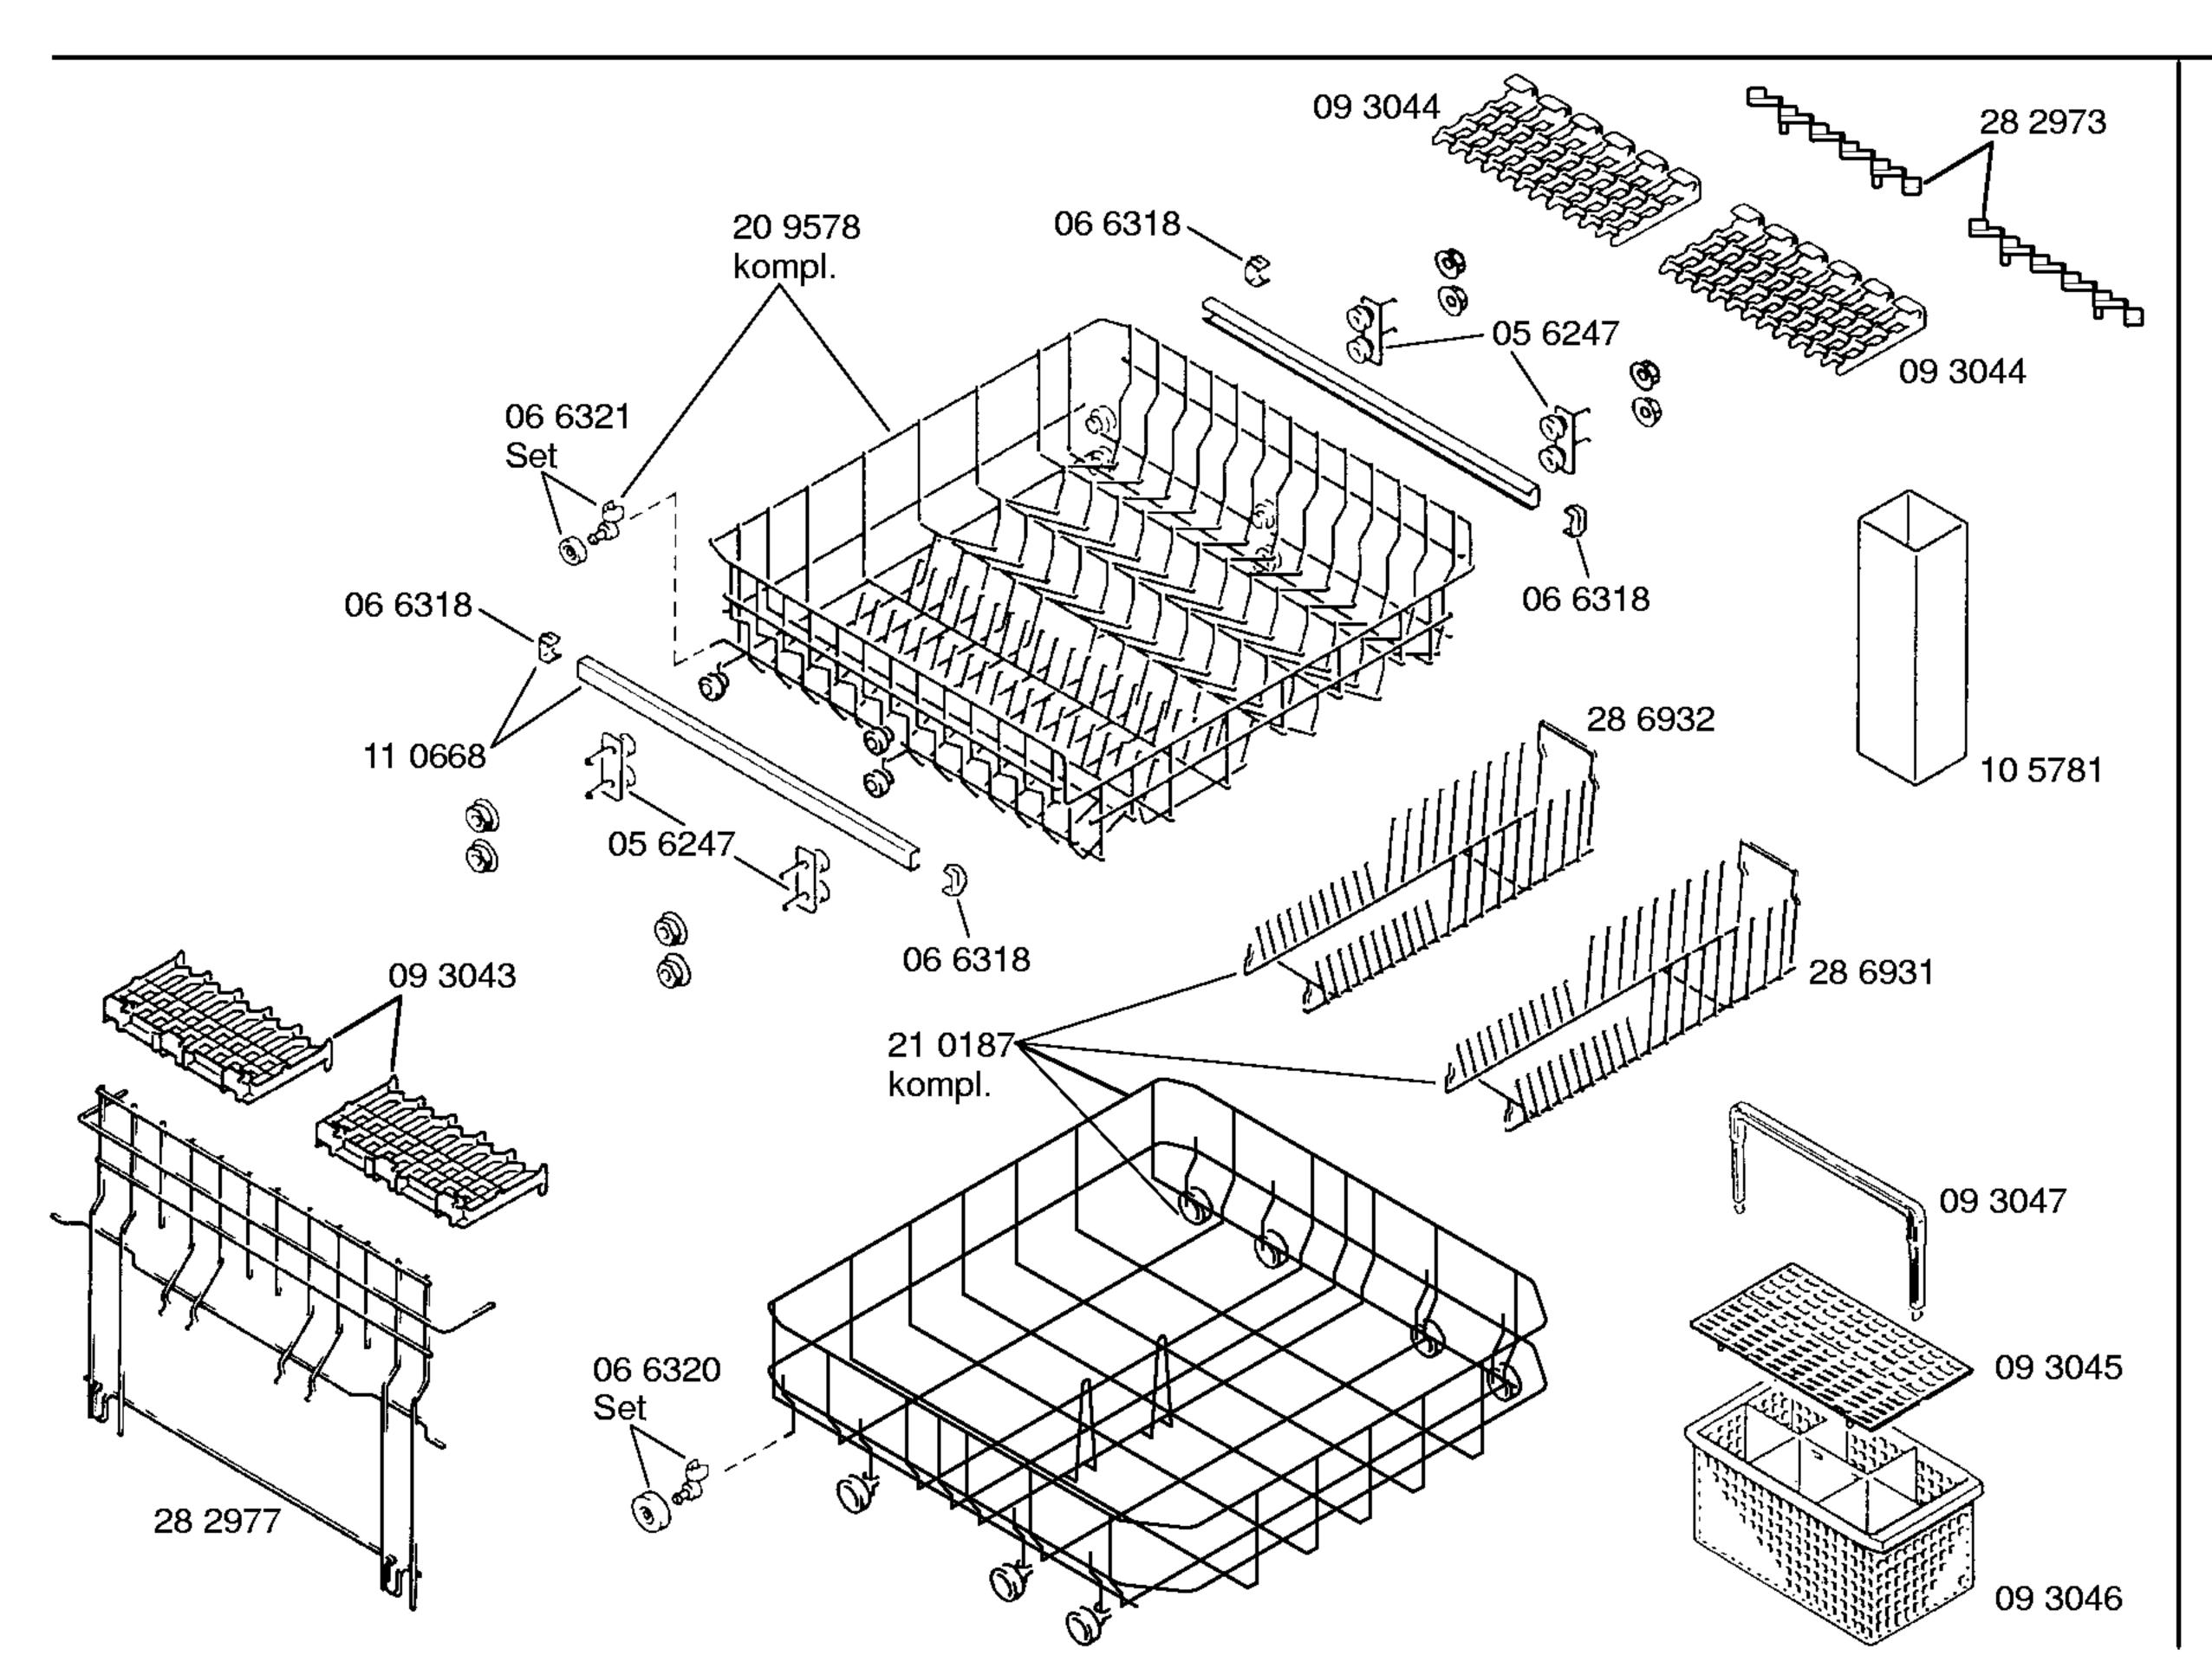

Gebrauchsanweisung 51 9334 (D,F,GB,I,NL) V01 51 9333 (D,GB,F,NL,I) V02 Montageanleitung 51 7455 (D,F,GB,I,NL,DK,N,S,E,P)

Entkalker 46 0038

Teststreifen Wasserhärte 05 8042

- 1) Set/Einbausatz 05 6823
- 2) 02 7091
- 3) 02 9673
- 4) 28 4347