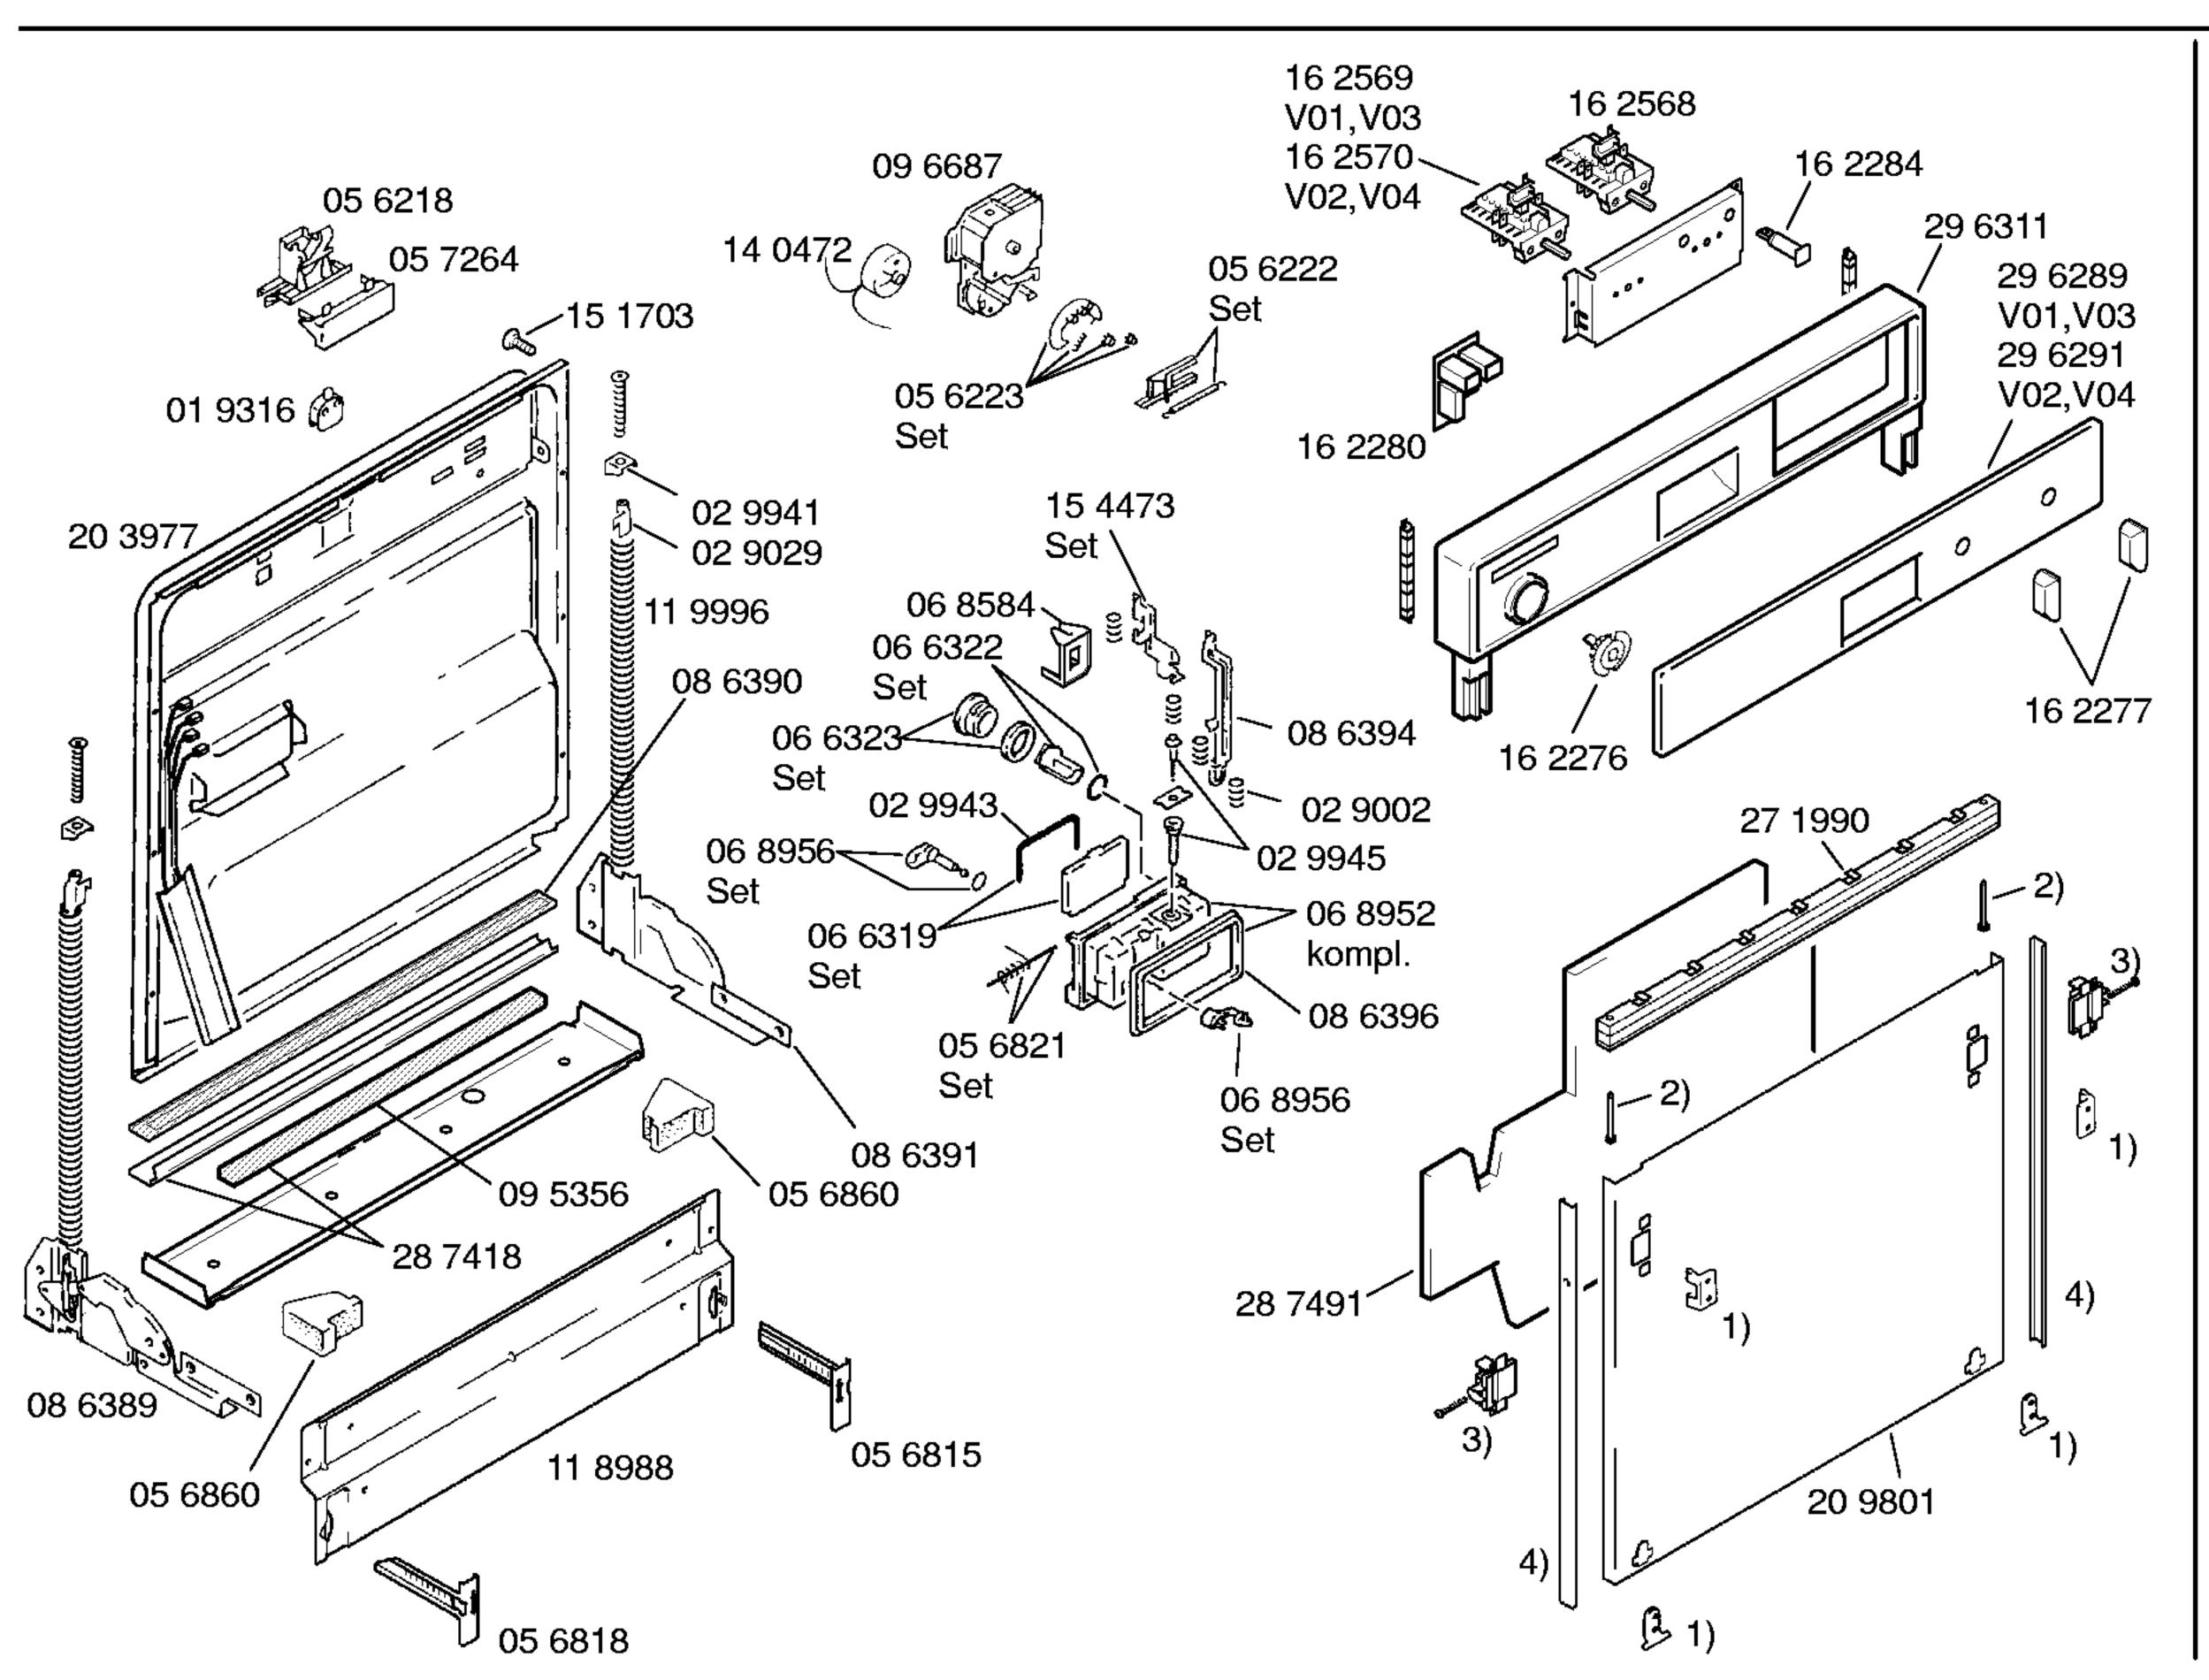

Gebrauchsanweisung 51 9334 (D,F,GB,I,NL) V01 51 9333 (D,GB,F,NL,I) V02 Montageanleitung 51 7455 (D,F,GB,I,NL,DK,N,S,E,P)

Entkalker 46 0038

Teststreifen Wasserhärte 05 8042

- 1) Set/Einbausatz 05 6823
- 2) 02 7091
- 3) 02 9673
- 4) 28 4347

Zubehör:
Silberbesteckkorb
SMZGGA4
Gläserkorb-Einsatz
SMZGGA3
Verläng. Aqua-Stop
SMZGGA2
Schlauch kompl.





- 1) 09 1058 Set
- 2) 02 2475
- 3) 02 7475
- 4) 05 1876
- 5) 29 0280
- 6) 10 4298 PVC 5mm/2m
- 7) 08 6373 PVC 8mm/2m
- 8) 11 2723 PVC 12mm/2m
- 9) 02 9951
- 10) 02 9952
- 11) 15 1873
- 12) 06 5527
- 13) 15 1872
- 14) 15 1871
- 15) 05 6973
- 16) 09 6355 230V/50Hz kompl.
- 17) 11 9923 kompl.
- 18) 15 4704

## GAGGENAU



- 1) 05 4927
- 28 2845
- 3) 05 6829 1) 08 6400
- 5) —
- 6) 09 5459
- 7) 02 9098
- 8) 06 5507



GM904110/05-V01,Edelstahl

G