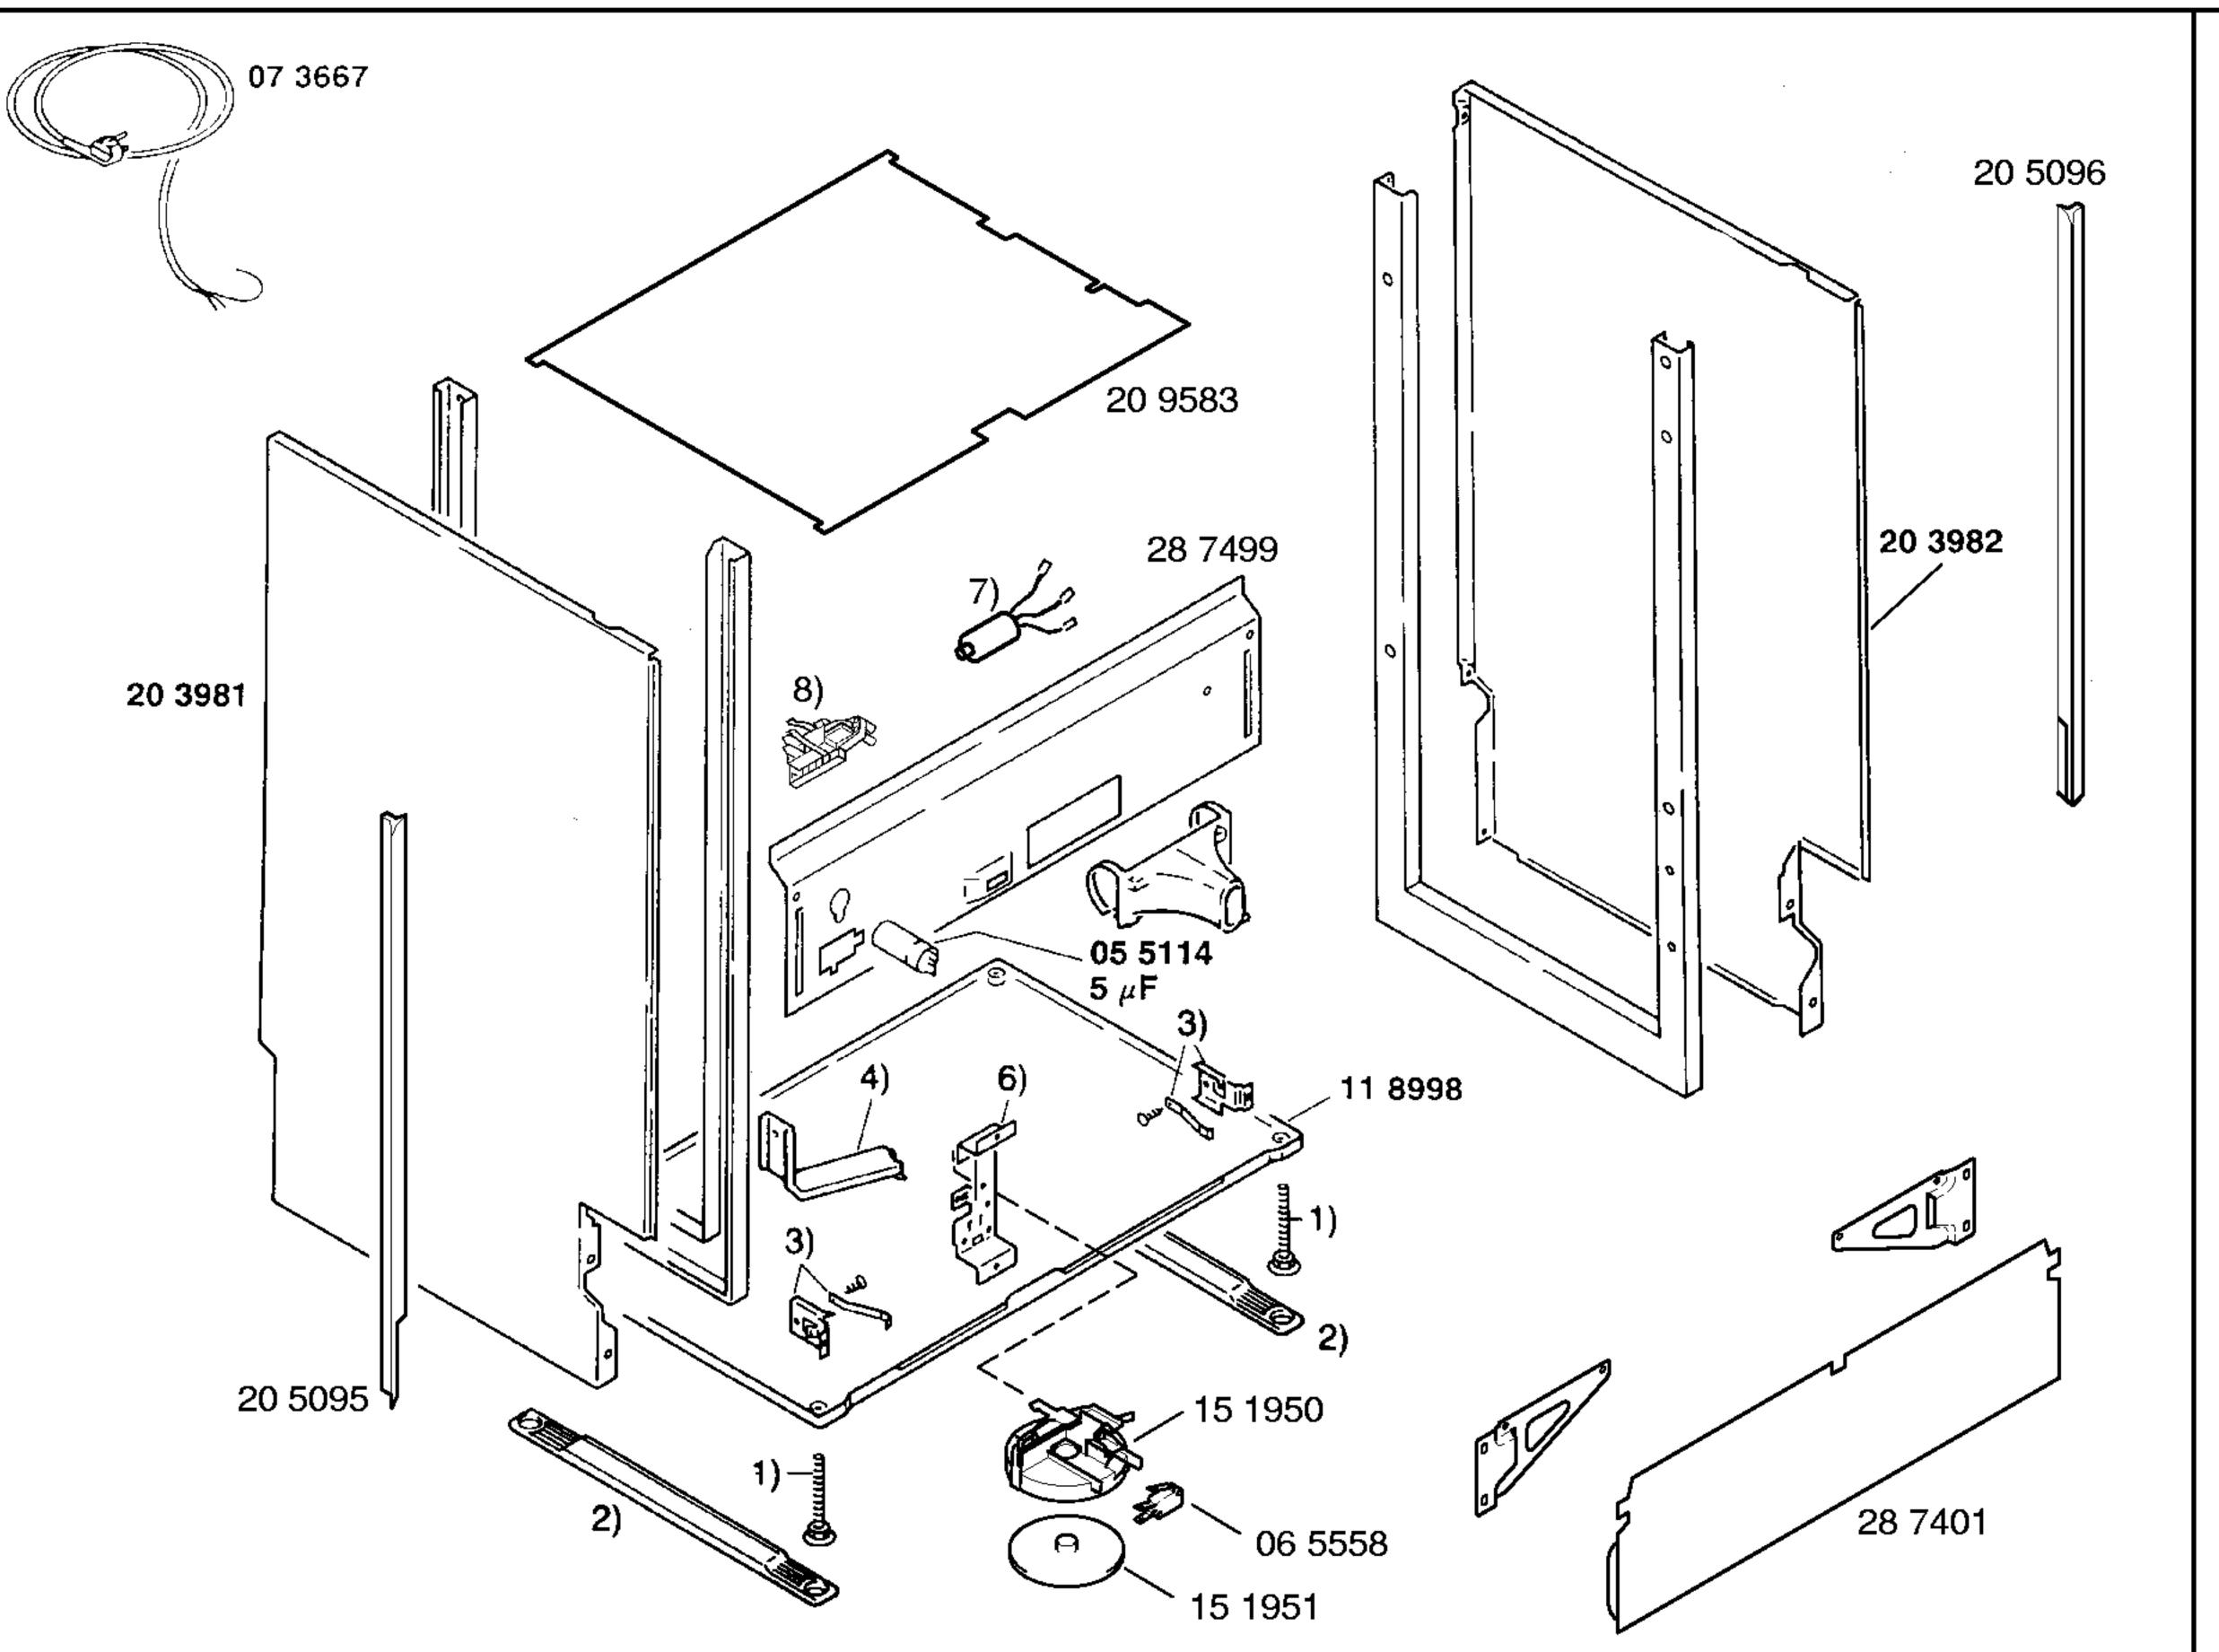

## GAGGENAU

- 1) 05 4927
- 28 2845
- 3) 05 6829 1) 08 6400
- 5) —
- 6) 09 5459
- 7) 02 9098
- 8) 06 5507

GM904110/05-V01,Edelstahl

GM905110/05-V02,schwarz