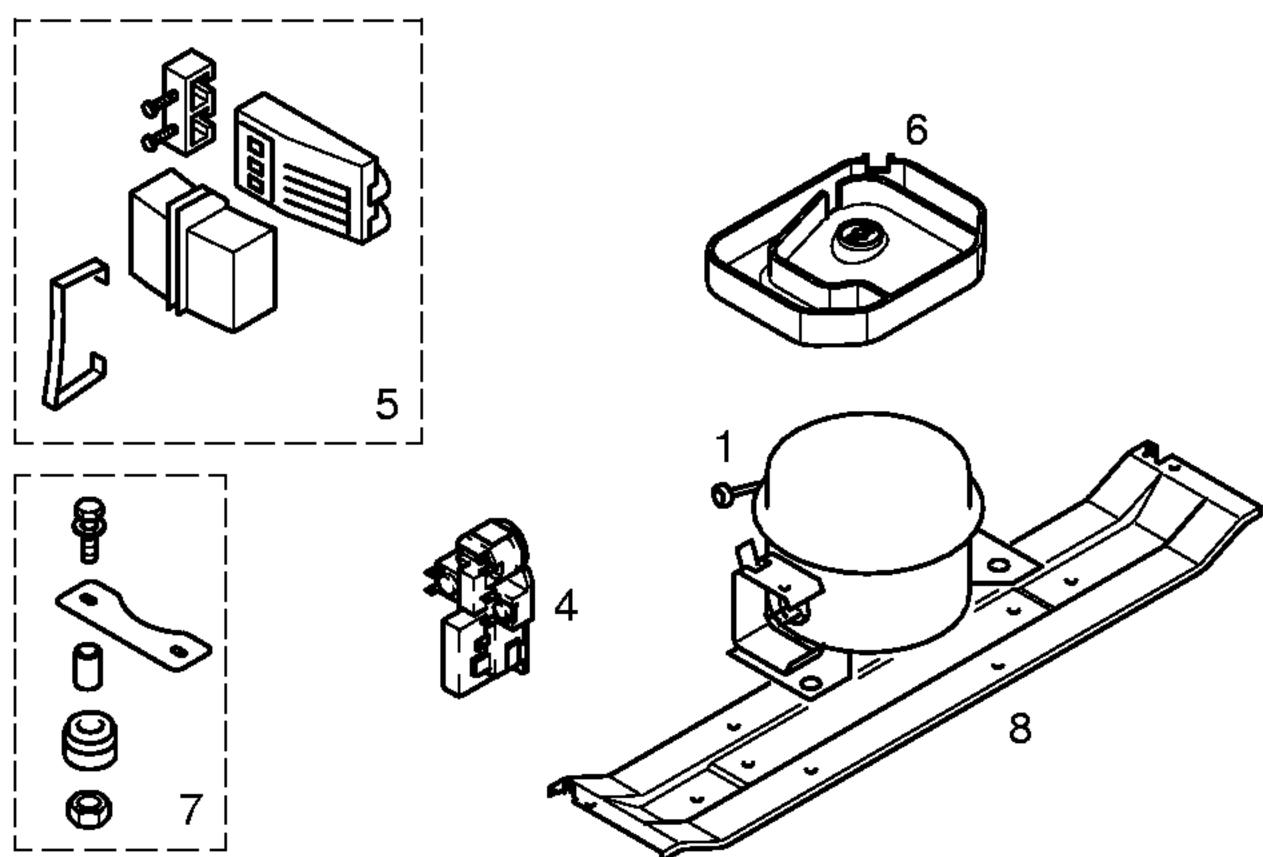

## 4FS627SLR/02-V01

| Pos. | Matsushita |  |  |
|------|------------|--|--|
|      | DA125E     |  |  |
| 1    | 14 2012    |  |  |
| 2    |            |  |  |
| 3    |            |  |  |
| 4    | 17 4432    |  |  |
| 5    |            |  |  |
| 6    | 48 1077    |  |  |
| 7    | 05 0166    |  |  |
| 8    | 28 8253    |  |  |
| 9    |            |  |  |
| 10   |            |  |  |
| 11   |            |  |  |
| 12   |            |  |  |
| 13   |            |  |  |

## AET583000000058049000

| TE                        | CHNISCHE DATEN/TECHNICAL DATA/DONNEES TECH                                                                                                                                                        | NICUES/DA                                        |
|---------------------------|---------------------------------------------------------------------------------------------------------------------------------------------------------------------------------------------------|--------------------------------------------------|
|                           |                                                                                                                                                                                                   |                                                  |
| Ve<br>Ty<br>Fö<br>Ar<br>W | Matsushita<br>DA125E<br>9,30<br>12,11<br>13,80                                                                                                                                                    |                                                  |
| Ty<br>R∉<br>Sc<br>Va      | mp.Reyler/Thermostat/Termostato<br>p/Type/Tipo<br>eglerstellung/Position/Conexión<br>chaltwerte/Switching values/ein/conex.ºC<br>lleurs de commutation/Desconexaus"/descon.<br>abtaven' od)alarm' | Danfoss<br>077B6538<br>MIN. MAX<br>+5<br>-22 -33 |
| Fü                        | ilmenge/Fill. quantily/Charge/Carga R600a g                                                                                                                                                       | *                                                |
| Ar                        | schlusswert/Comm. load/Puiss. Connect./Potenc. W                                                                                                                                                  | 129                                              |
| W                         | eizung/Heater/Chauflage/Resistenc.descong.<br>iderstand/Resistance/Resistencia Ohm<br>istung/Power/Puissance/Potencia W                                                                           |                                                  |
|                           | entilador/Blower/Ventilateur/Ventilador<br>iderstand/Resistance/Resistencia Ohm                                                                                                                   |                                                  |
| Ma<br>W<br>Sp             |                                                                                                                                                                                                   |                                                  |
| Те                        | mp.Reyler/Thermostat/Termostato ambiente para<br>ventilador refrigerador                                                                                                                          |                                                  |

\* Siehe Typenschild / See identification plate / Voir plaquette de caractéristiques /Ver plaqueta de características