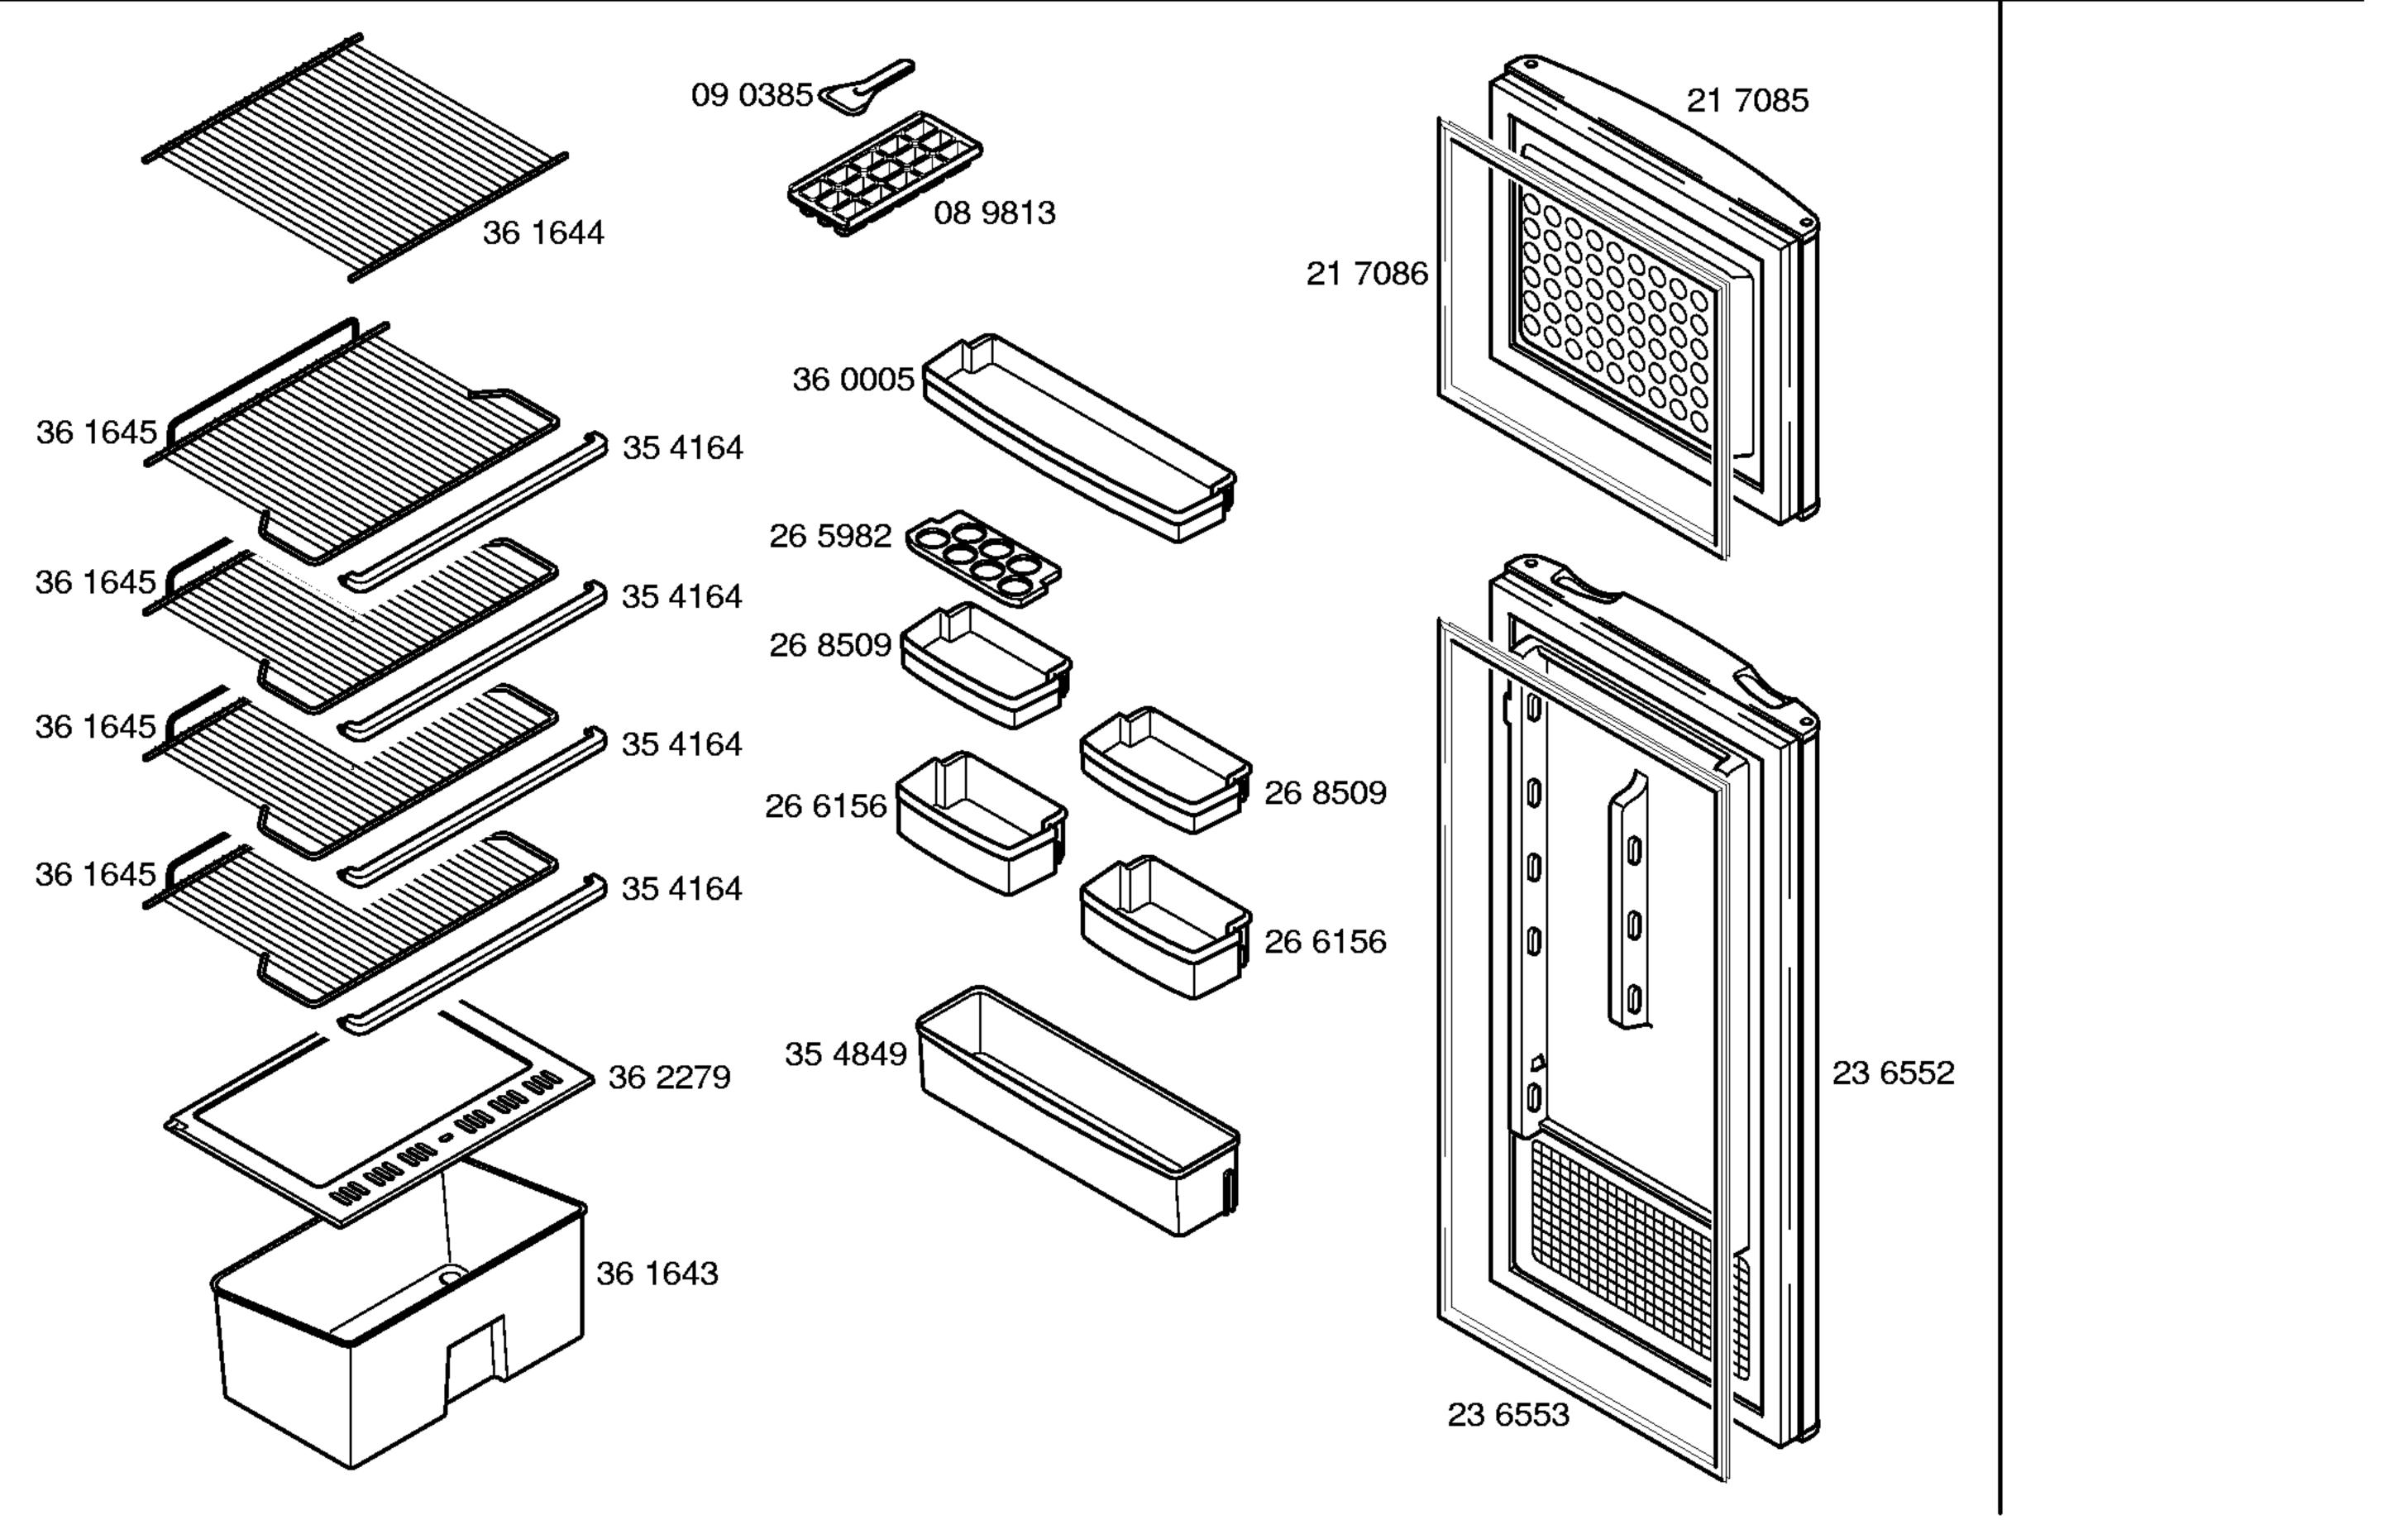

4FS627SLR/02-V01





## FRÍO Frigorífico 2 puertas

## 4FS627SLR/02-V01





| Pos. | Matsushita |  |  |
|------|------------|--|--|
|      | DA125E     |  |  |
| 1    | 14 2012    |  |  |
| 2    |            |  |  |
| 3    |            |  |  |
| 4    | 17 4432    |  |  |
| 5    |            |  |  |
| 6    | 48 1077    |  |  |
| 7    | 05 0166    |  |  |
| 8    | 28 8253    |  |  |
| 9    |            |  |  |
| 10   |            |  |  |
| 11   |            |  |  |
| 12   |            |  |  |
| 13   |            |  |  |

## AET583000000058049000

| TE                        | CHNISCHE DATEN/TECHNICAL DATA/DONNEES TECH                                                                                                                                                        | NICUES/DA