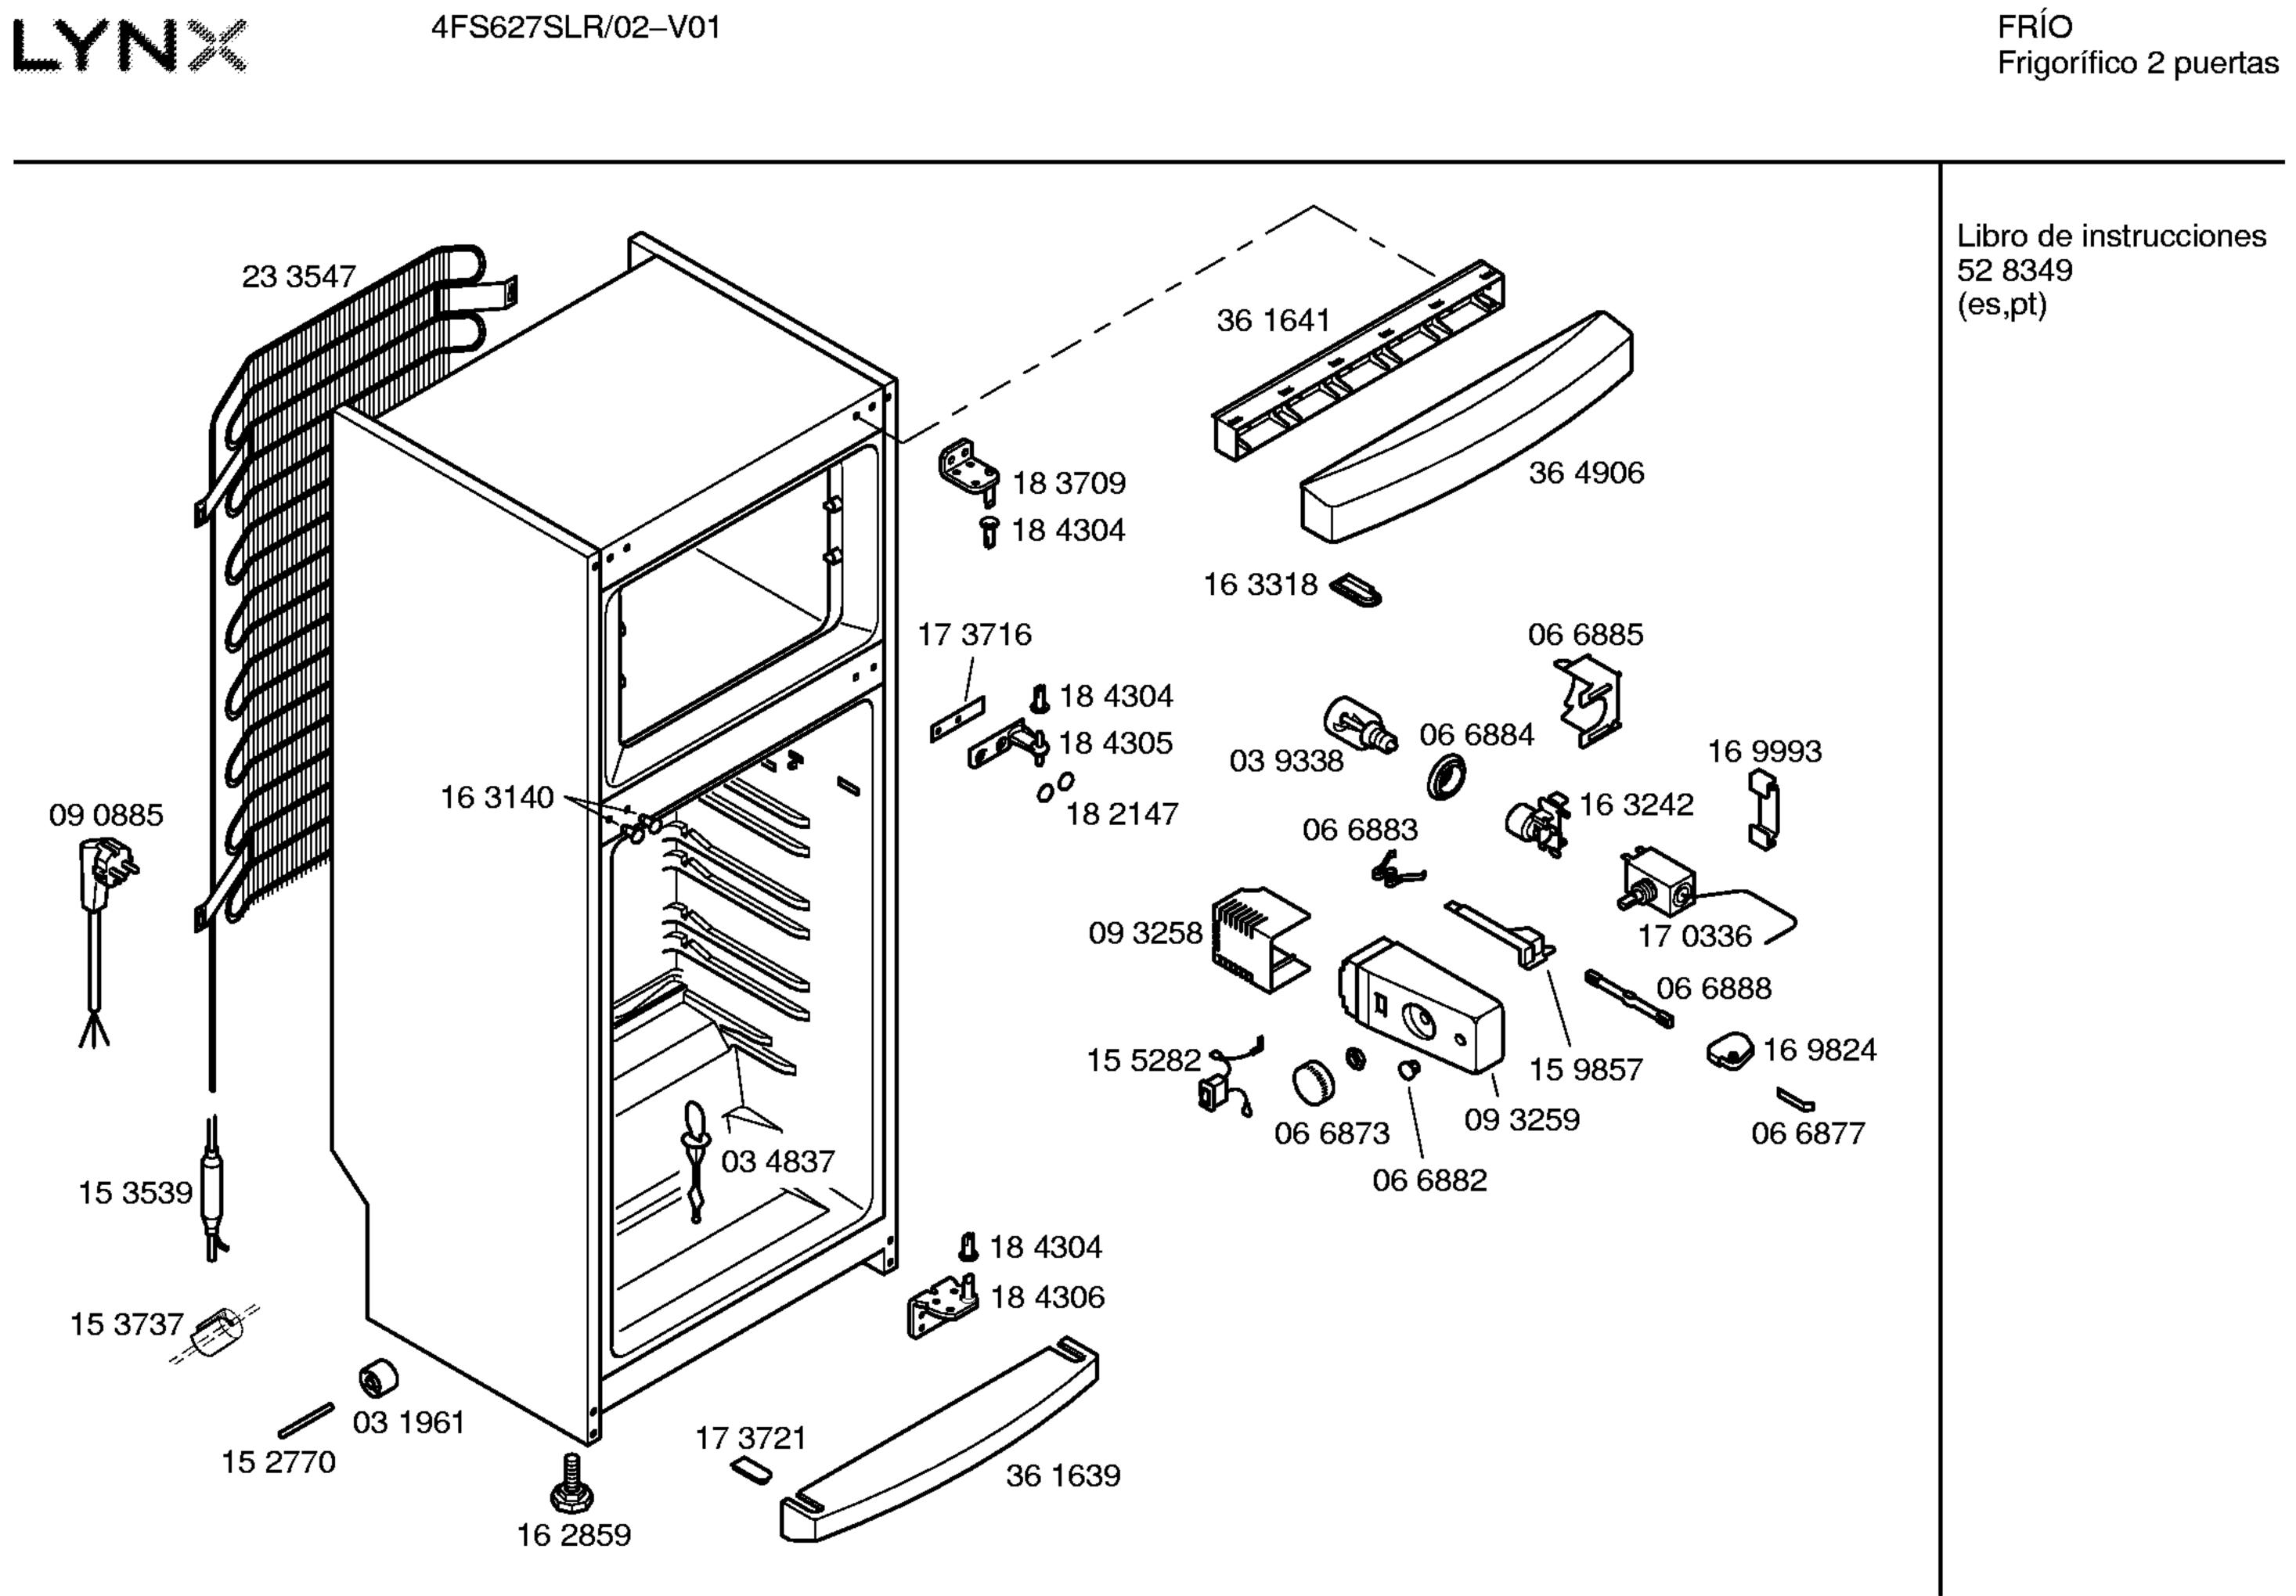

4FS627SLR/02-V01





## FRÍO Frigorífico 2 puertas

## 4FS627SLR/02-V01





| Pos. | Matsushita |  |  |
|------|------------|--|--|
|      | DA125E     |  |  |
| 1    | 14 2012    |  |  |
| 2    |            |  |  |
| 3    |            |  |  |
| 4    | 17 4432    |  |  |
| 5    |            |  |  |
| 6    | 48 1077    |  |  |
| 7    | 05 0166    |  |  |
| 8    | 28 8253    |  |  |
| 9    |            |  |  |
| 10   |            |  |  |
| 11   |            |  |  |
| 12   |            |  |  |
| 13   |            |  |  |

## AET583000000058049000

| TE                        | CHNISCHE DATEN/TECHNICAL DATA/DONNEES TECH                                                                                                                                                        | NICUES/DA