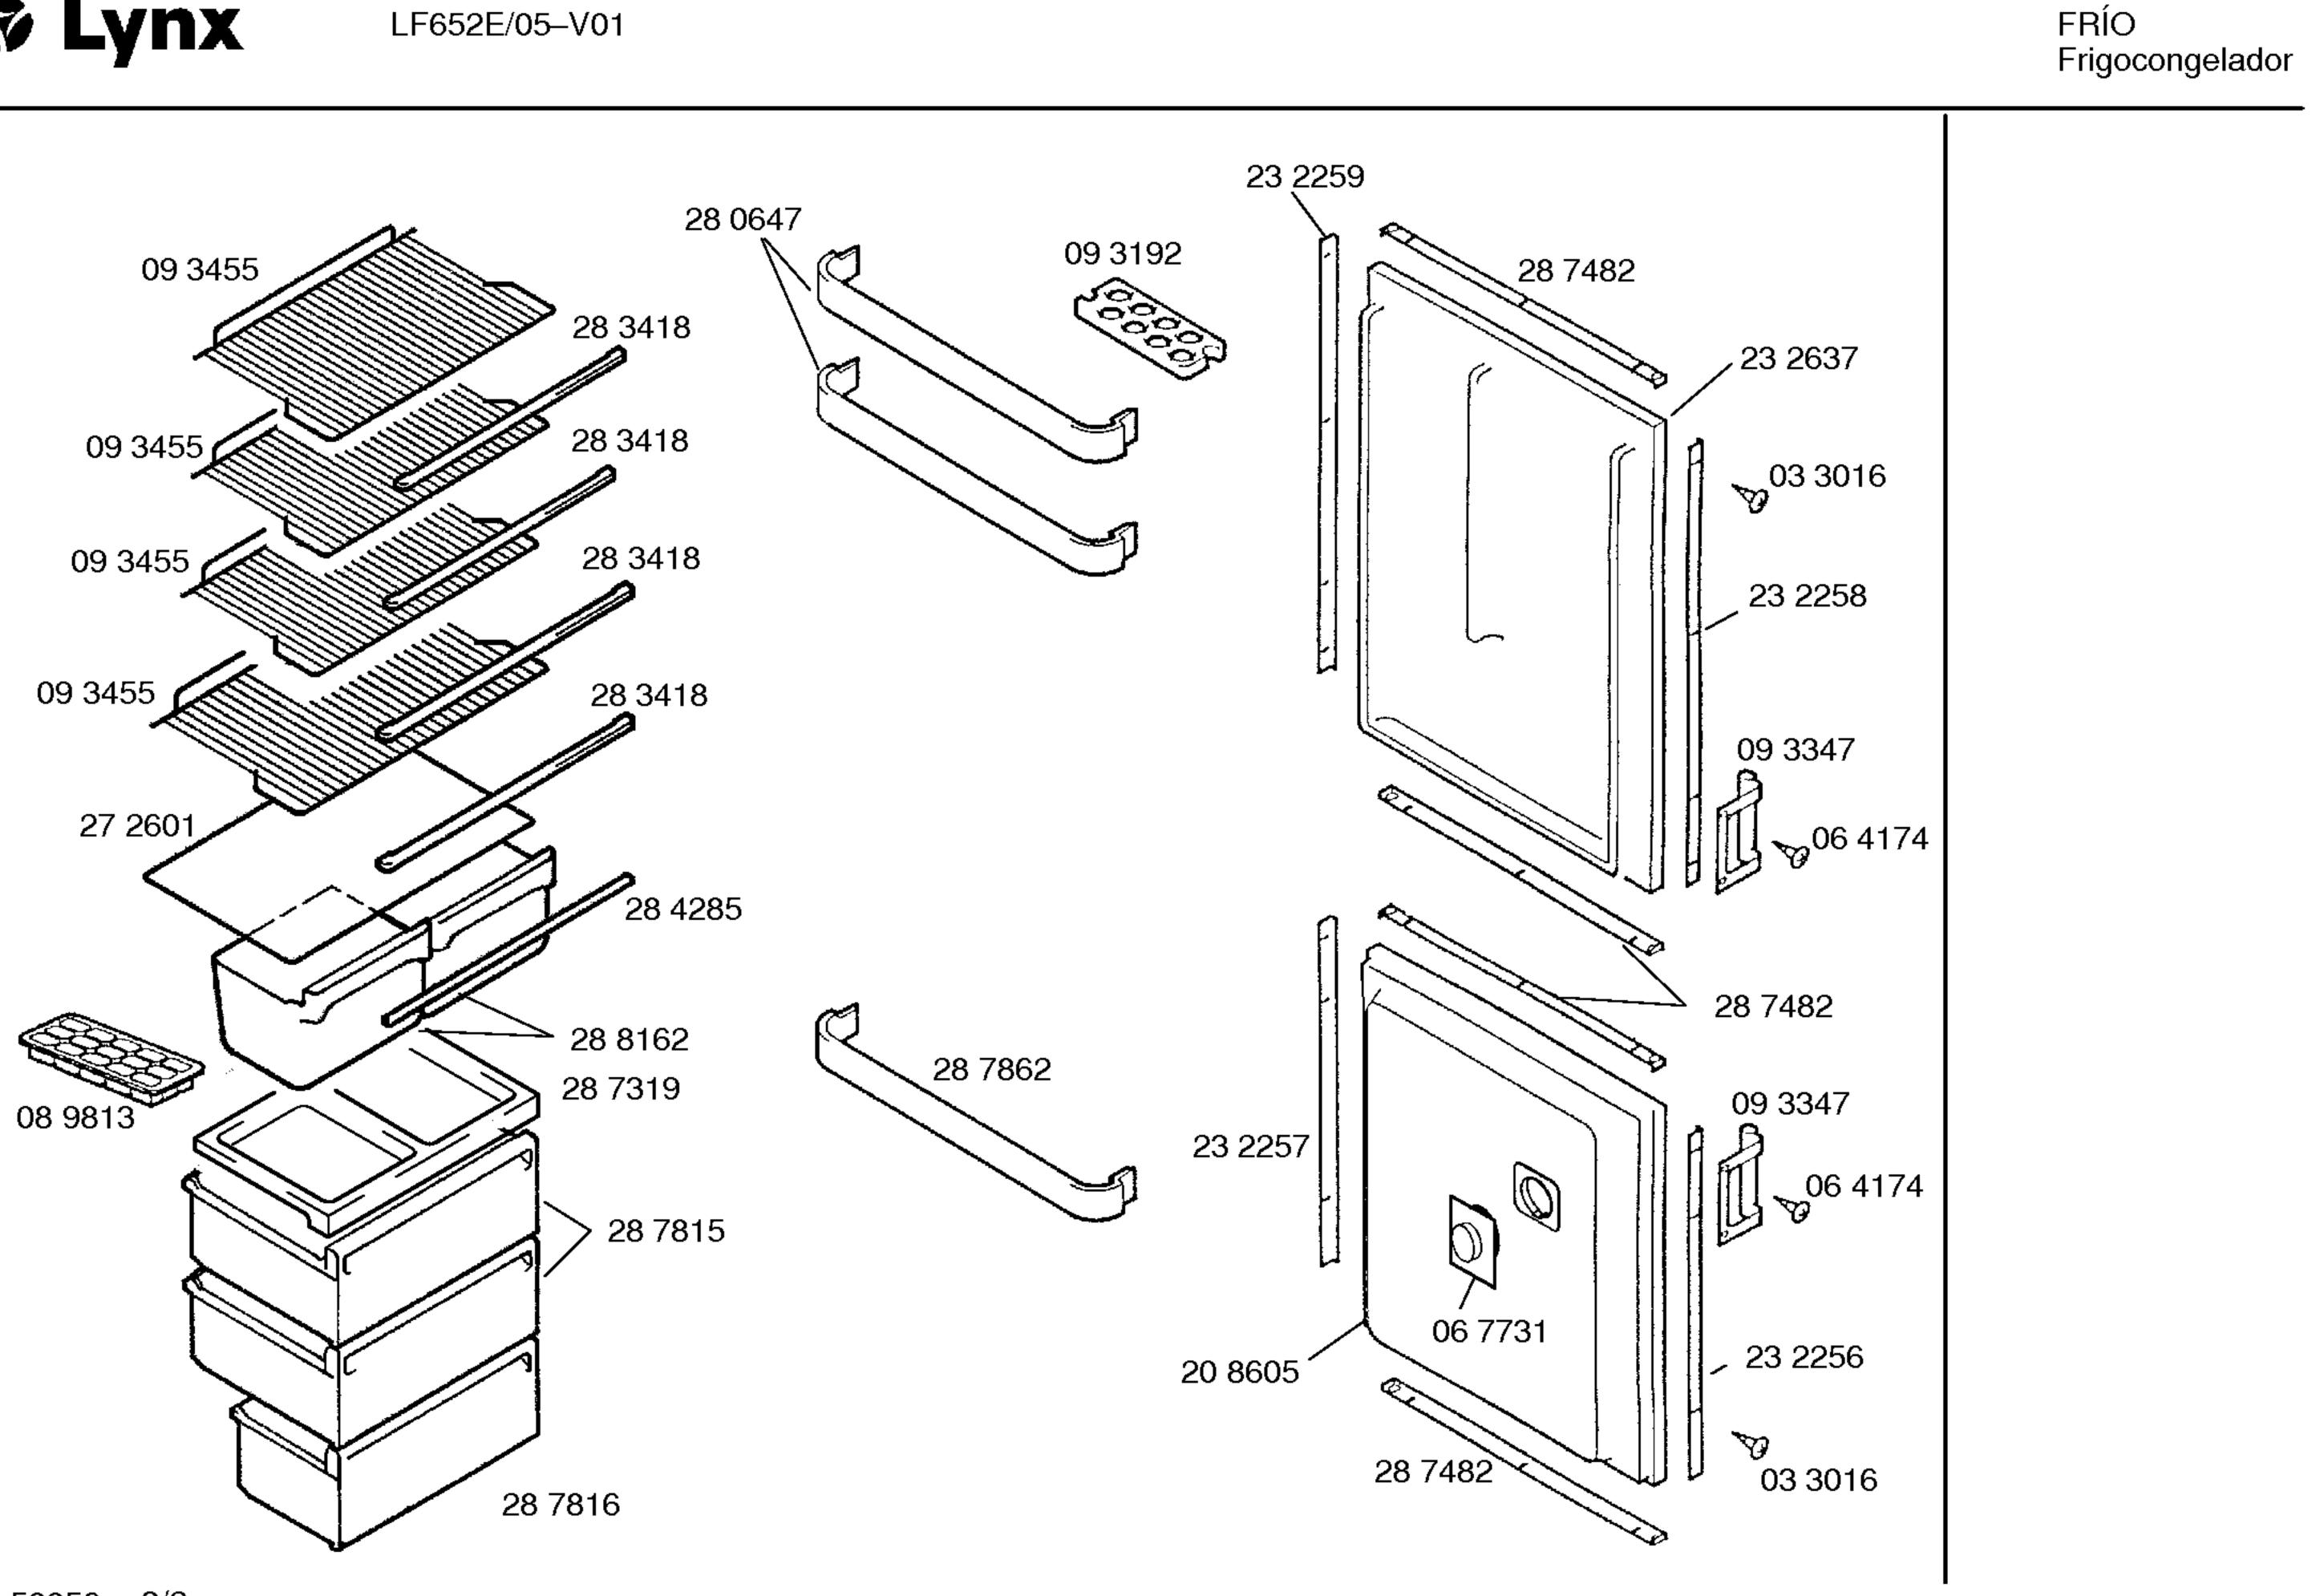

eu50056 -3/1









|      | l        |            |
|------|----------|------------|
|      |          |            |
| Pos. | ASPERA   | U. HERMÉT. |
|      | BPM1084Z | GL45AA     |
| 1    | 14 1343  | 14 1374    |
| 2    | 15 4315  | 15 5130    |
| 3    |          |            |
| 4    |          |            |
| 5    |          |            |
| 6    |          |            |
| 7    |          |            |
| 8    | 28 8253  |            |
| 9    | 05 0166  | 05 0166    |
| 10   |          |            |
| 11   | 09 6883  |            |
| 12   |          |            |
| 13   |          |            |

eu50056 -3/3

## TECHNISCHE DATEN/TECHNICAL DATA/DONNEES TEC

Verdichter/Compressor/Compresseur/Compresor Typ/Type/Tipo Förderleistung/Delivery/Debit/Aspiración I/h Anlaufstromm/StartIng current/Cour