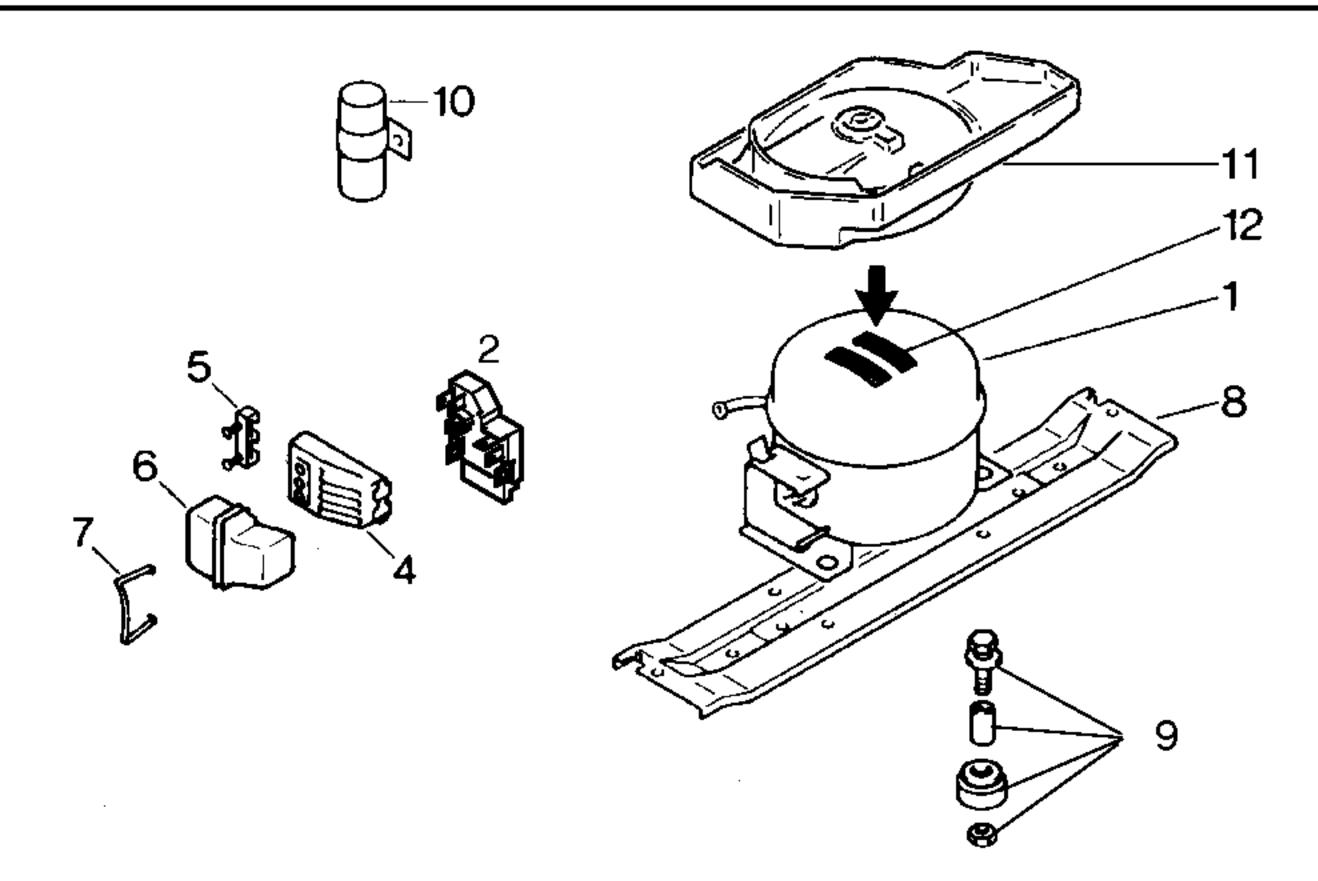

eu50056 -3/1

|      | l        |            |
|------|----------|------------|
|      |          |            |
| Pos. | ASPERA   | U. HERMÉT. |
|      | BPM1084Z | GL45AA     |
| 1    | 14 1343  | 14 1374    |
| 2    | 15 4315  | 15 5130    |
| 3    |          |            |
| 4    |          |            |
| 5    |          |            |
| 6    |          |            |
| 7    |          |            |
| 8    | 28 8253  |            |
| 9    | 05 0166  | 05 0166    |
| 10   |          |            |
| 11   | 09 6883  |            |
| 12   |          |            |
| 13   |          |            |