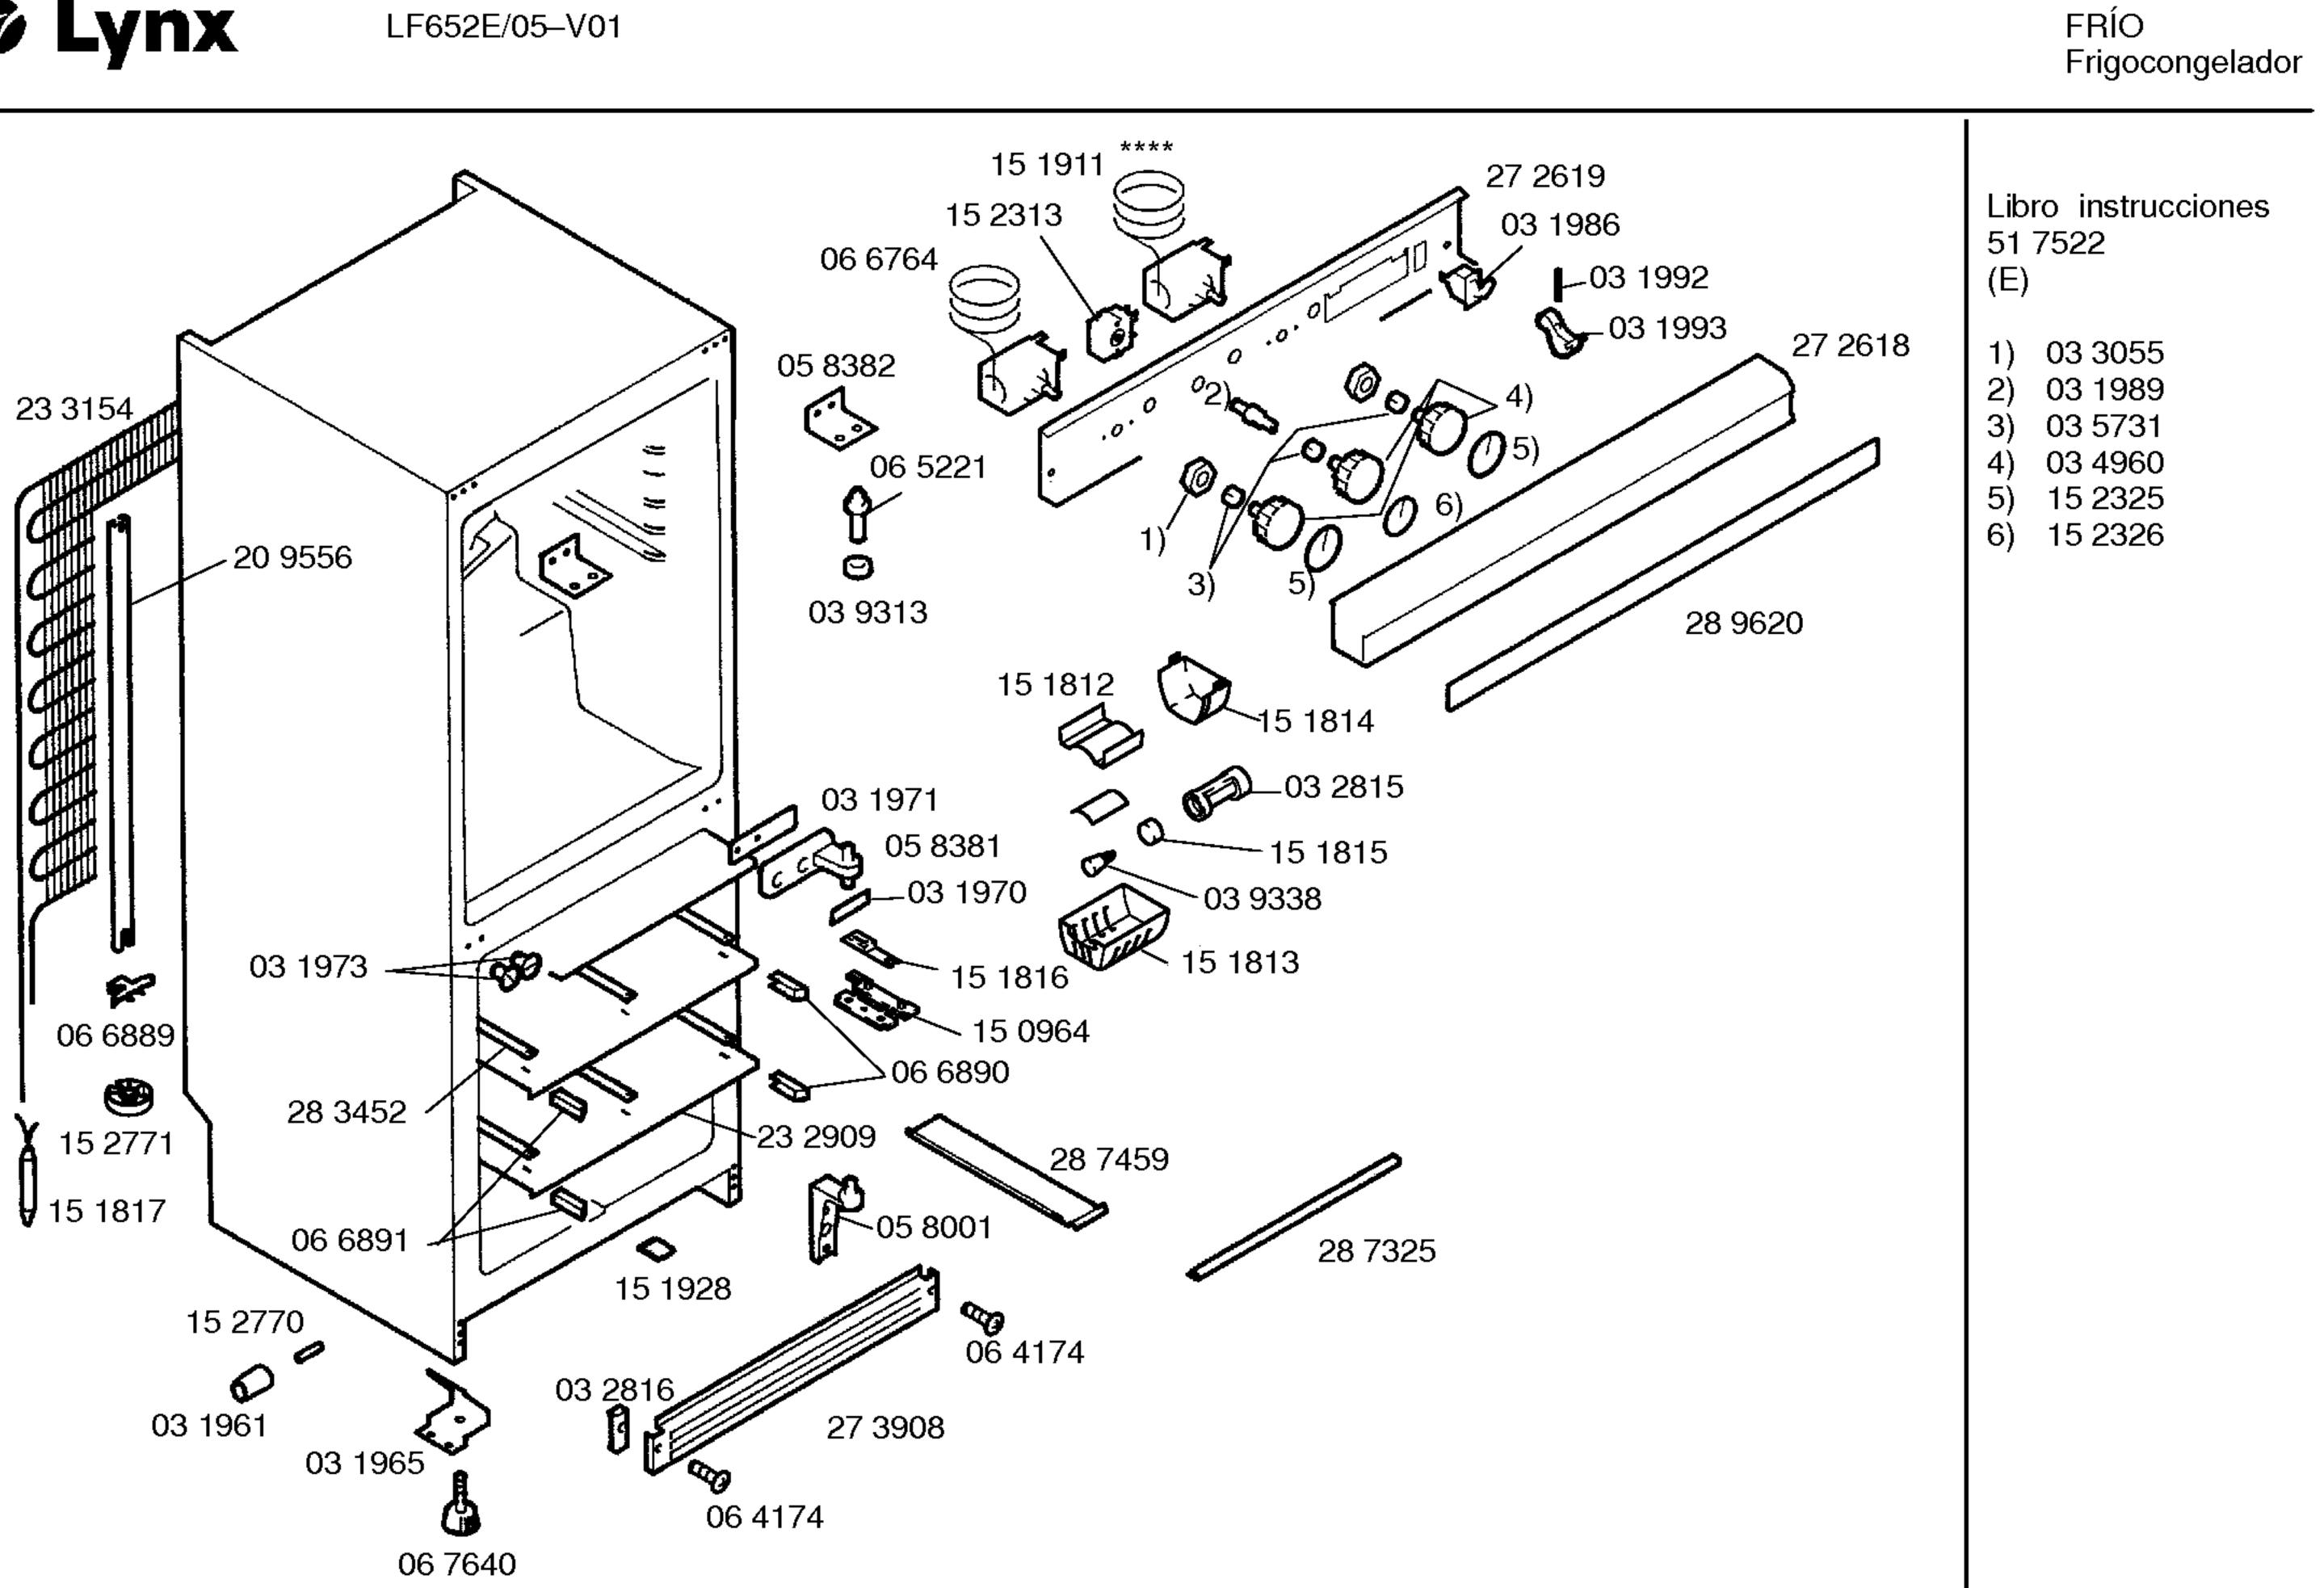

eu50056 -3/1

|      | l        |            |
|------|----------|------------|
|      |          |            |
| Pos. | ASPERA   | U. HERMÉT. |
|      | BPM1084Z | GL45AA     |
| 1    | 14 1343  | 14 1374    |
| 2    | 15 4315  | 15 5130    |
| 3    |          |            |
| 4    |          |            |
| 5    |          |            |
| 6    |          |            |
| 7    |          |            |
| 8    | 28 8253  |            |
| 9    | 05 0166  | 05 0166    |
| 10   |          |            |
| 11   | 09 6883  |            |
| 12   |          |            |
| 13   |          |            |