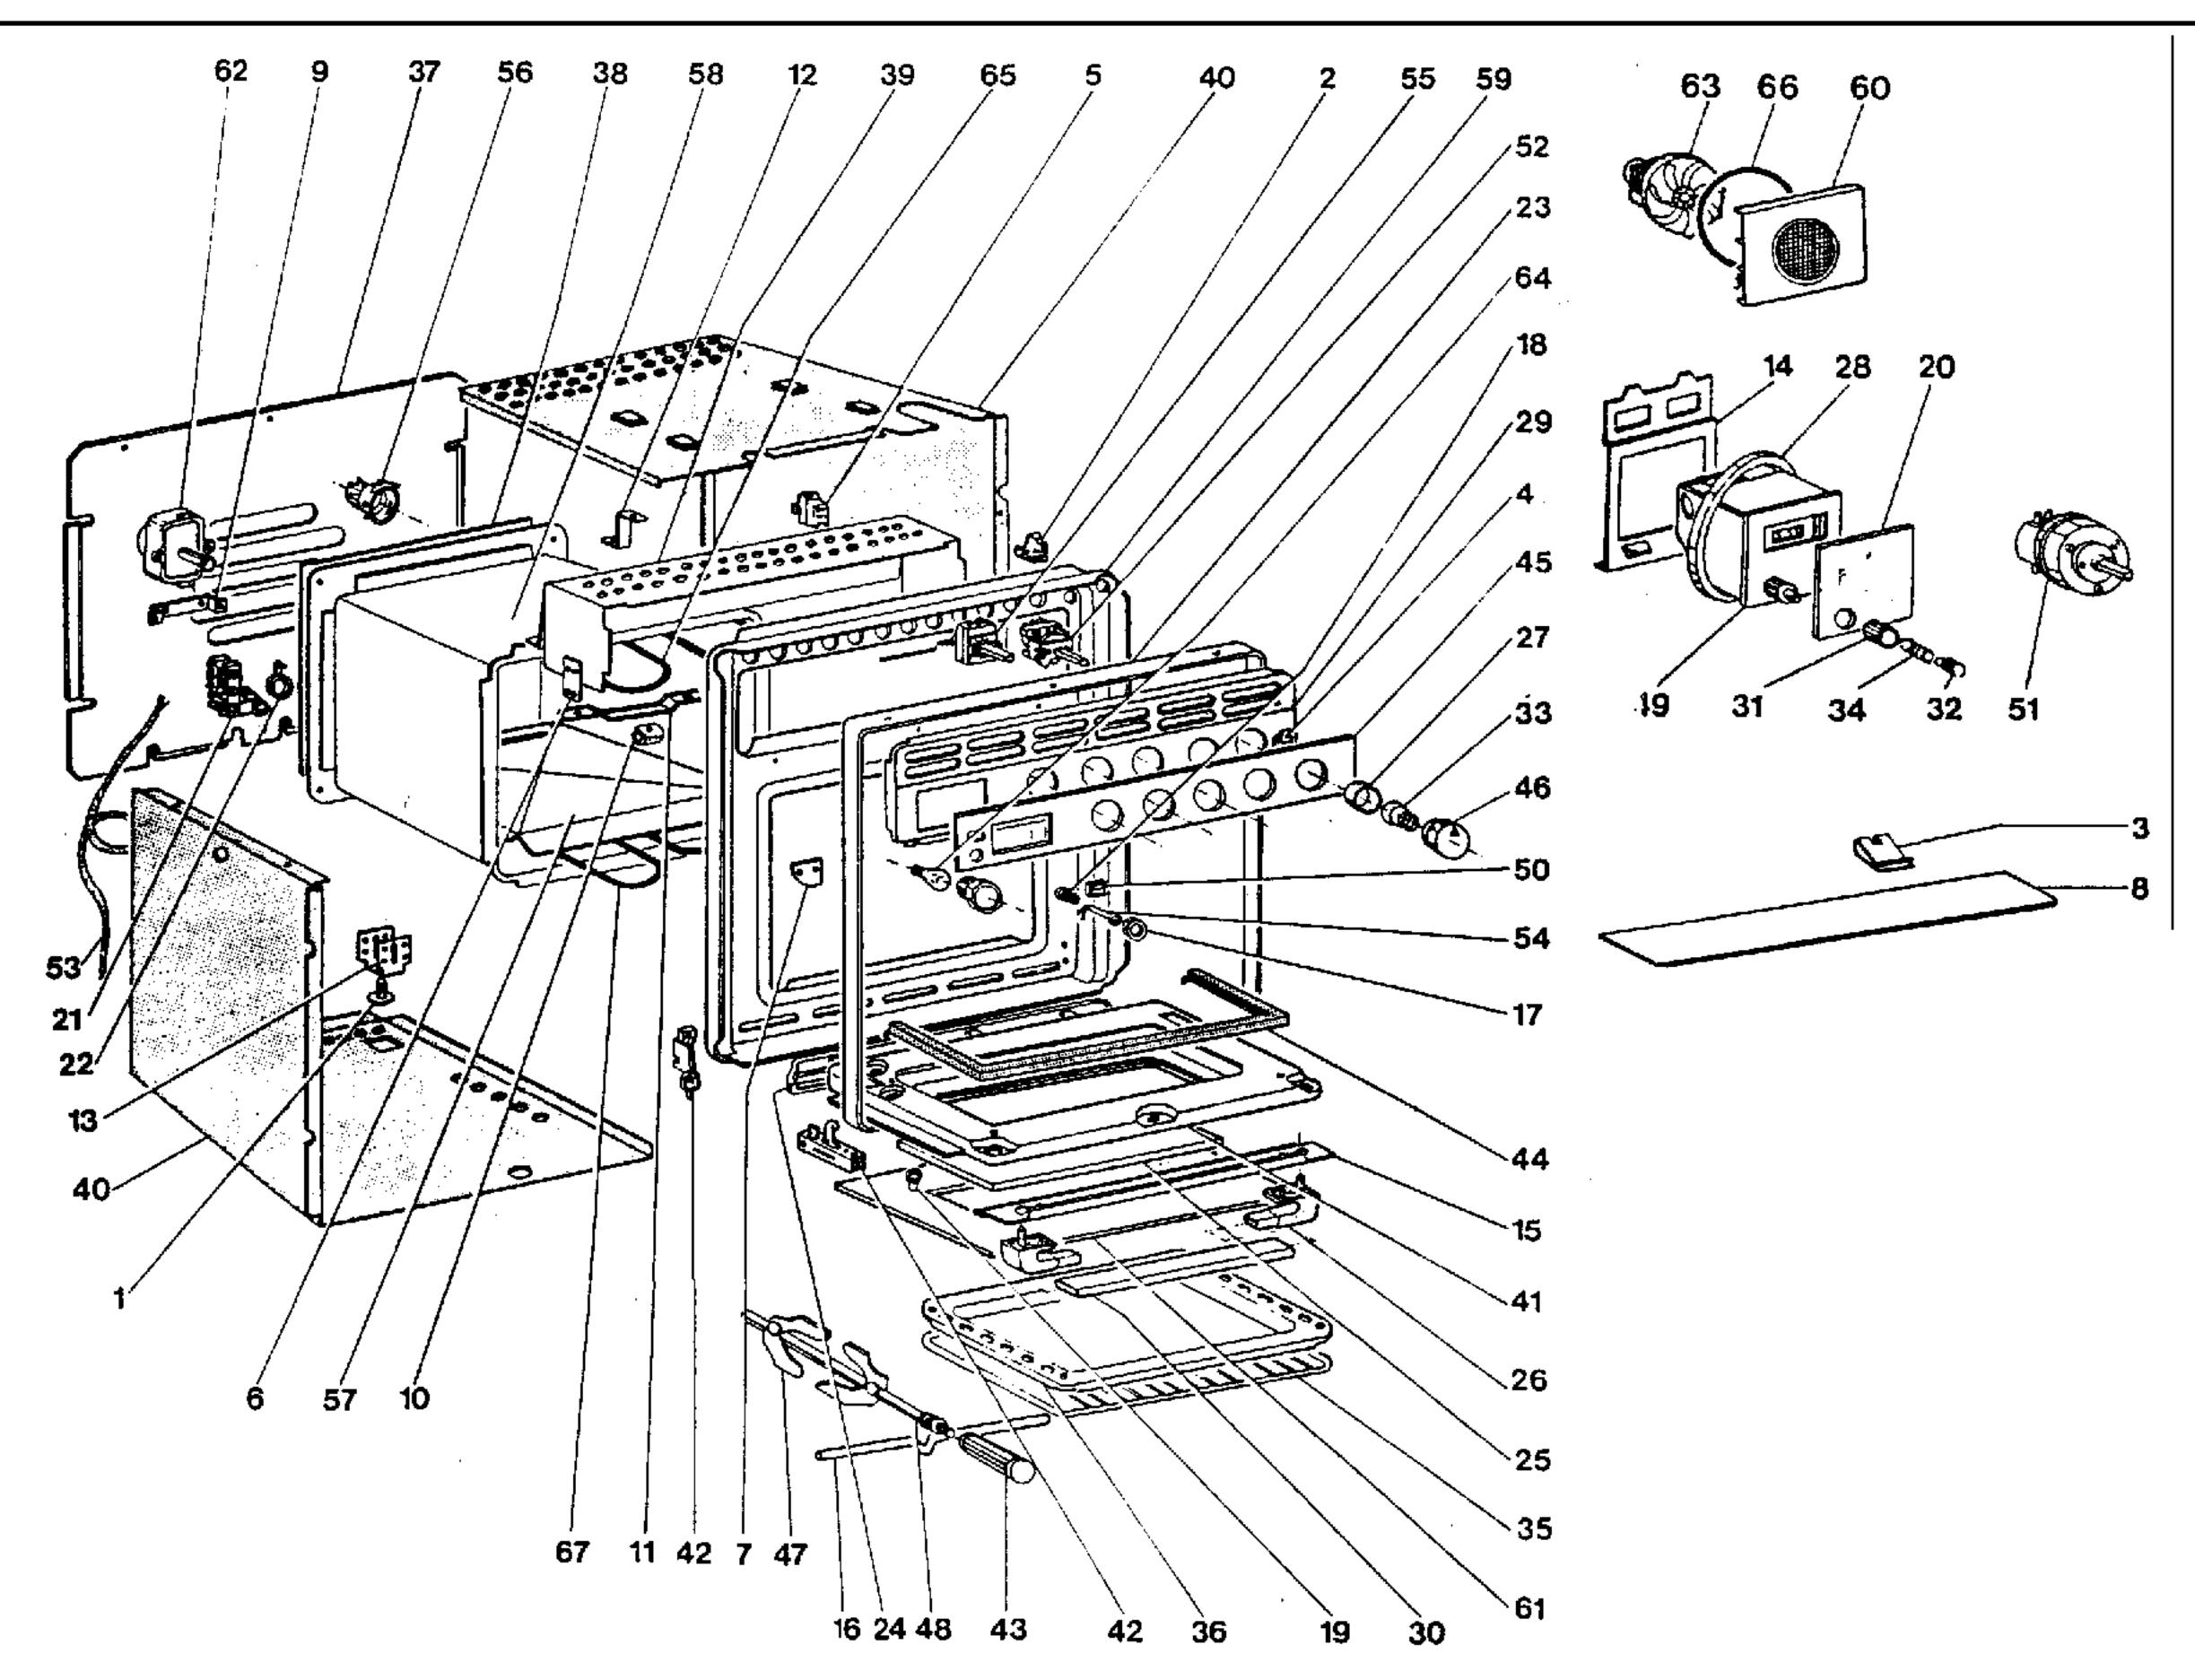

| V01 V02 V03 V04 V05 V06 V07 V08 V09 ,, |        |   |   |   |   |   |   |   |   |   | V01 V02 V03 V04 V05 V06 V07 V08 V09 |        |   |   |   |   |   |   |   |   |      |
|----------------------------------------|--------|---|---|---|---|---|---|---|---|---|-------------------------------------|--------|---|---|---|---|---|---|---|---|------|
| 1                                      | 036265 | 2 | 2 | 2 | 2 | 2 | 2 | 2 | 2 | 2 | 32                                  | 036110 |   |   |   | 1 |   |   |   |   |      |
| 4                                      | 037968 |   |   |   |   |   | 1 | 1 | 1 | 1 | 33                                  | 034766 |   |   |   | 1 | 3 |   |   |   |      |
| 5                                      | 038022 |   |   |   | 1 | 1 |   |   | 1 | 1 | 34                                  | 036087 |   |   | 1 |   |   | 1 |   |   |      |
| 8                                      | 276799 |   |   |   |   |   | 1 | 1 | 1 | 1 | 35                                  | 274023 |   |   | 1 |   | 1 | 1 |   |   | 1    |
| 10                                     | 038263 | 1 | 1 | 1 | 1 | 1 | 1 | 1 | 1 | 1 | 36                                  | 274045 | 1 | 1 | 1 | 1 | 1 | 1 | 1 | 1 | 1    |
| 11                                     | 275941 | 1 | 1 | 1 | 1 | 1 | 1 | 1 | 1 | 1 | 36                                  | 281762 |   |   |   |   |   | 1 |   |   | 1    |
| 12                                     | 038324 |   |   |   |   |   | 1 |   |   | 1 | 37                                  | 206172 | 1 | 1 | 1 | 1 | 1 | 1 | 1 | 1 | 1    |
| 13                                     | 038336 | 2 | 2 | 2 | 2 | 2 | 2 | 2 | 2 | 2 | 38                                  | 206107 | 1 | 1 | 1 | 1 | 1 | 1 | 1 | 1 | 1    |
| 14                                     | 090291 |   |   | 1 |   |   | 1 |   |   |   | 38                                  | 276361 | 1 | 1 |   |   |   |   | 1 |   |      |
| 15                                     | 275942 | 1 | 1 | 1 | 1 | 1 |   |   |   |   | 38                                  | 276313 |   |   | 1 |   |   | 1 |   |   |      |
| 15                                     | 281522 |   |   |   |   |   | 1 | 1 | 1 | 1 | 40                                  | 206119 | 1 | 1 | 1 | 1 | 1 | 1 | 1 | 1 | 1    |
| 16                                     | 275484 |   | 1 | 1 | 1 | 1 |   | 1 | 1 |   | 40                                  | 276288 | 1 | 1 | 1 | 1 | 1 | 1 | 1 | 1 | 1    |
| 19                                     | 038514 |   |   |   |   |   | 2 | 2 | 2 | 2 | 41                                  | 205125 | 1 | 1 | 1 | 1 | 1 |   |   |   |      |
| 20                                     | 034618 |   |   | 1 |   |   | 1 |   |   |   | 41                                  | 205811 |   |   |   |   |   | 1 | 1 | 1 | 1    |
| 21                                     | 034415 |   |   |   | 1 | 1 |   |   | 1 | 1 | 42                                  | 089029 | 1 | 1 | 1 | 1 | 1 | 1 | 1 | 1 | 1    |
| 21                                     | 034414 | 1 | 1 | 1 |   |   | 1 | 1 |   |   | 42                                  | 089003 | 1 | 1 | 1 | 1 | 1 | 1 | 1 | 1 | 1    |
| 22                                     | 037293 | 1 | 1 | 1 | 1 | 1 | 1 | 1 | 1 | 1 | 43                                  | 035599 |   | 1 | 1 | 1 | 1 |   | 1 | 1 |      |
| 23                                     | 205224 | 1 | 1 | 1 | 1 | 1 |   |   |   |   | 44                                  | 037725 | 1 | 1 | 1 | 1 | 1 | 1 | 1 | 1 | 1    |
| 23                                     | 205131 |   |   |   |   |   | 1 | 1 | 1 | 1 | 45                                  | 281357 |   |   |   |   |   |   |   | 1 |      |
| 24                                     | 281023 | 1 | 1 | 1 | 1 | 1 |   |   |   |   | 45                                  | 281356 |   |   |   |   |   |   |   |   | 1    |
| 24                                     | 276187 |   |   |   |   |   | 1 | 1 | 1 | 1 | 45                                  | 281360 |   |   |   |   |   |   | 1 |   |      |
| 26                                     | 275934 | 1 | 1 | 1 | 1 | 1 |   |   |   |   | 45                                  | 281358 |   |   |   |   |   | 1 |   |   |      |
| 25                                     | 276234 |   |   |   |   |   | 1 | 1 | 1 | 1 | 46                                  | 037279 |   |   |   |   |   |   |   |   | 1    |
| 26                                     | 038160 | 2 | 2 | 2 | 2 | 2 |   |   |   |   | 46                                  | 037278 |   |   |   |   |   |   |   | 1 |      |
| 26                                     | 039826 |   |   |   |   |   | 2 | 2 | 2 | 2 | 46                                  | 037108 |   |   |   |   | 1 |   |   |   |      |
| 27                                     | 034817 |   |   |   | 1 | 2 |   |   |   |   | 46                                  | 037106 |   |   |   | 1 | 1 |   |   |   |      |
| 28                                     | 036115 |   |   | 1 |   |   | 1 |   |   |   | 46                                  | 034765 |   |   |   |   |   | 2 | 2 |   | 2    |
| 29                                     | 281333 |   |   |   |   |   | 1 |   |   |   | 46                                  | 037089 | 2 | 2 | 2 |   |   |   |   |   |      |
| 29                                     | 281439 | 1 |   |   |   |   |   |   |   |   | 47                                  | 035598 |   | 2 | 2 | 2 | 2 |   | 2 | 2 |      |
| 29                                     | 281151 |   | 1 |   |   |   |   |   |   |   | 48                                  | 275491 |   | 1 | 1 | 1 | 1 |   | 1 | 1 |      |
| 29                                     | 281505 |   |   |   | 1 |   |   |   |   |   | 49                                  | 089110 |   |   | 1 |   |   | 1 |   |   |      |
| 29                                     | 281460 |   |   |   |   |   |   |   |   | 1 | 50                                  | 038883 |   |   |   |   |   |   | 2 | 2 |      |
| 29                                     | 037778 |   |   |   |   | 1 |   |   |   |   | 50                                  | 039502 |   |   |   |   |   | 1 |   |   | 1    |
| 29                                     | 281622 |   |   |   |   |   |   | 1 |   |   | 50                                  | 039527 |   | 1 | 1 | 2 | 2 |   |   |   |      |
| 29                                     | 281507 |   |   | 1 |   |   |   |   |   |   | 51                                  | 039698 |   |   |   |   | 1 |   |   |   | 1    |
| 30                                     | 281470 |   |   |   |   |   | 1 | 1 | 1 | 1 | 52                                  | 039788 | 1 | 1 | 1 |   |   |   | 1 |   |      |
| 30                                     | 275763 | 1 | 1 | 1 | 1 | 1 |   |   |   |   | 52                                  | 038871 |   |   |   |   |   | 1 |   |   | 1    |
| 31                                     | 034701 |   | 1 |   |   |   |   |   |   |   | 52                                  | 039604 |   |   |   | 1 | 1 |   |   | 1 |      |
| 31                                     | 036111 |   |   |   | 1 |   |   |   |   |   | 54                                  | 039855 |   | 1 | 1 | 1 | 1 |   |   |   |      |
| 32                                     | 034700 |   | 1 |   |   |   |   |   |   |   | 54                                  | 039115 |   |   |   |   |   | 1 | 1 | 1 | 1    |
|                                        |        |   |   |   |   |   |   |   |   |   | 11                                  |        |   |   |   |   |   |   |   |   | - 11 |

|    |         | V01 | V02 | V03 | V04 | V05 | V06 | V07 | V08 | <b>V</b> 0.9 |
|----|---------|-----|-----|-----|-----|-----|-----|-----|-----|--------------|
| 55 | 039177  | 1   | 1   | 1   | 1   | 1   | 1   | 1   | 1   | 1            |
| 56 | 039227  |     | 1   | 1   | 1   | 1   | 1   | 1   | 1   | 1            |
| 57 | 205718  | 1   | 1   | 1   | 1   | 1   | 1   | 1   | 1   | 1            |
| 58 | 231359  |     |     | 1   |     | 1   | 1   |     |     | 1            |
| 58 | 231629  | 1   | 1   |     | 1   |     |     | 1   | 1   |              |
| 59 | 205683  |     |     | 1   |     | 1   | 1   |     |     | 1            |
| 60 | 276651  |     |     |     |     |     | 1   |     |     | 1            |
| 61 | 27 5934 | 1   | 1   | 1   | 1   |     |     |     |     |              |
| 62 | 039023  |     | 1   | 1   | 1   | 1   |     | 1   | 1   |              |
| 63 | 089041  |     |     |     |     |     | 1   |     |     | 1            |
| 64 | 039099  |     | 1   | 1   | 1   | 1   | 1   | 1   | 1   | 1            |
| 65 | 274022  | 1   | 1   | 1   | 1   | 1   |     | 1   | 1   |              |
| 65 | 274049  |     |     |     |     |     | 1   |     |     | 1            |
| 66 | 274020  |     |     |     |     |     | 1   |     |     | 1            |
| 67 | 274047  | 1   | 1   | 1   | 1   | 1   | 1   | 1   | 1   | 1            |