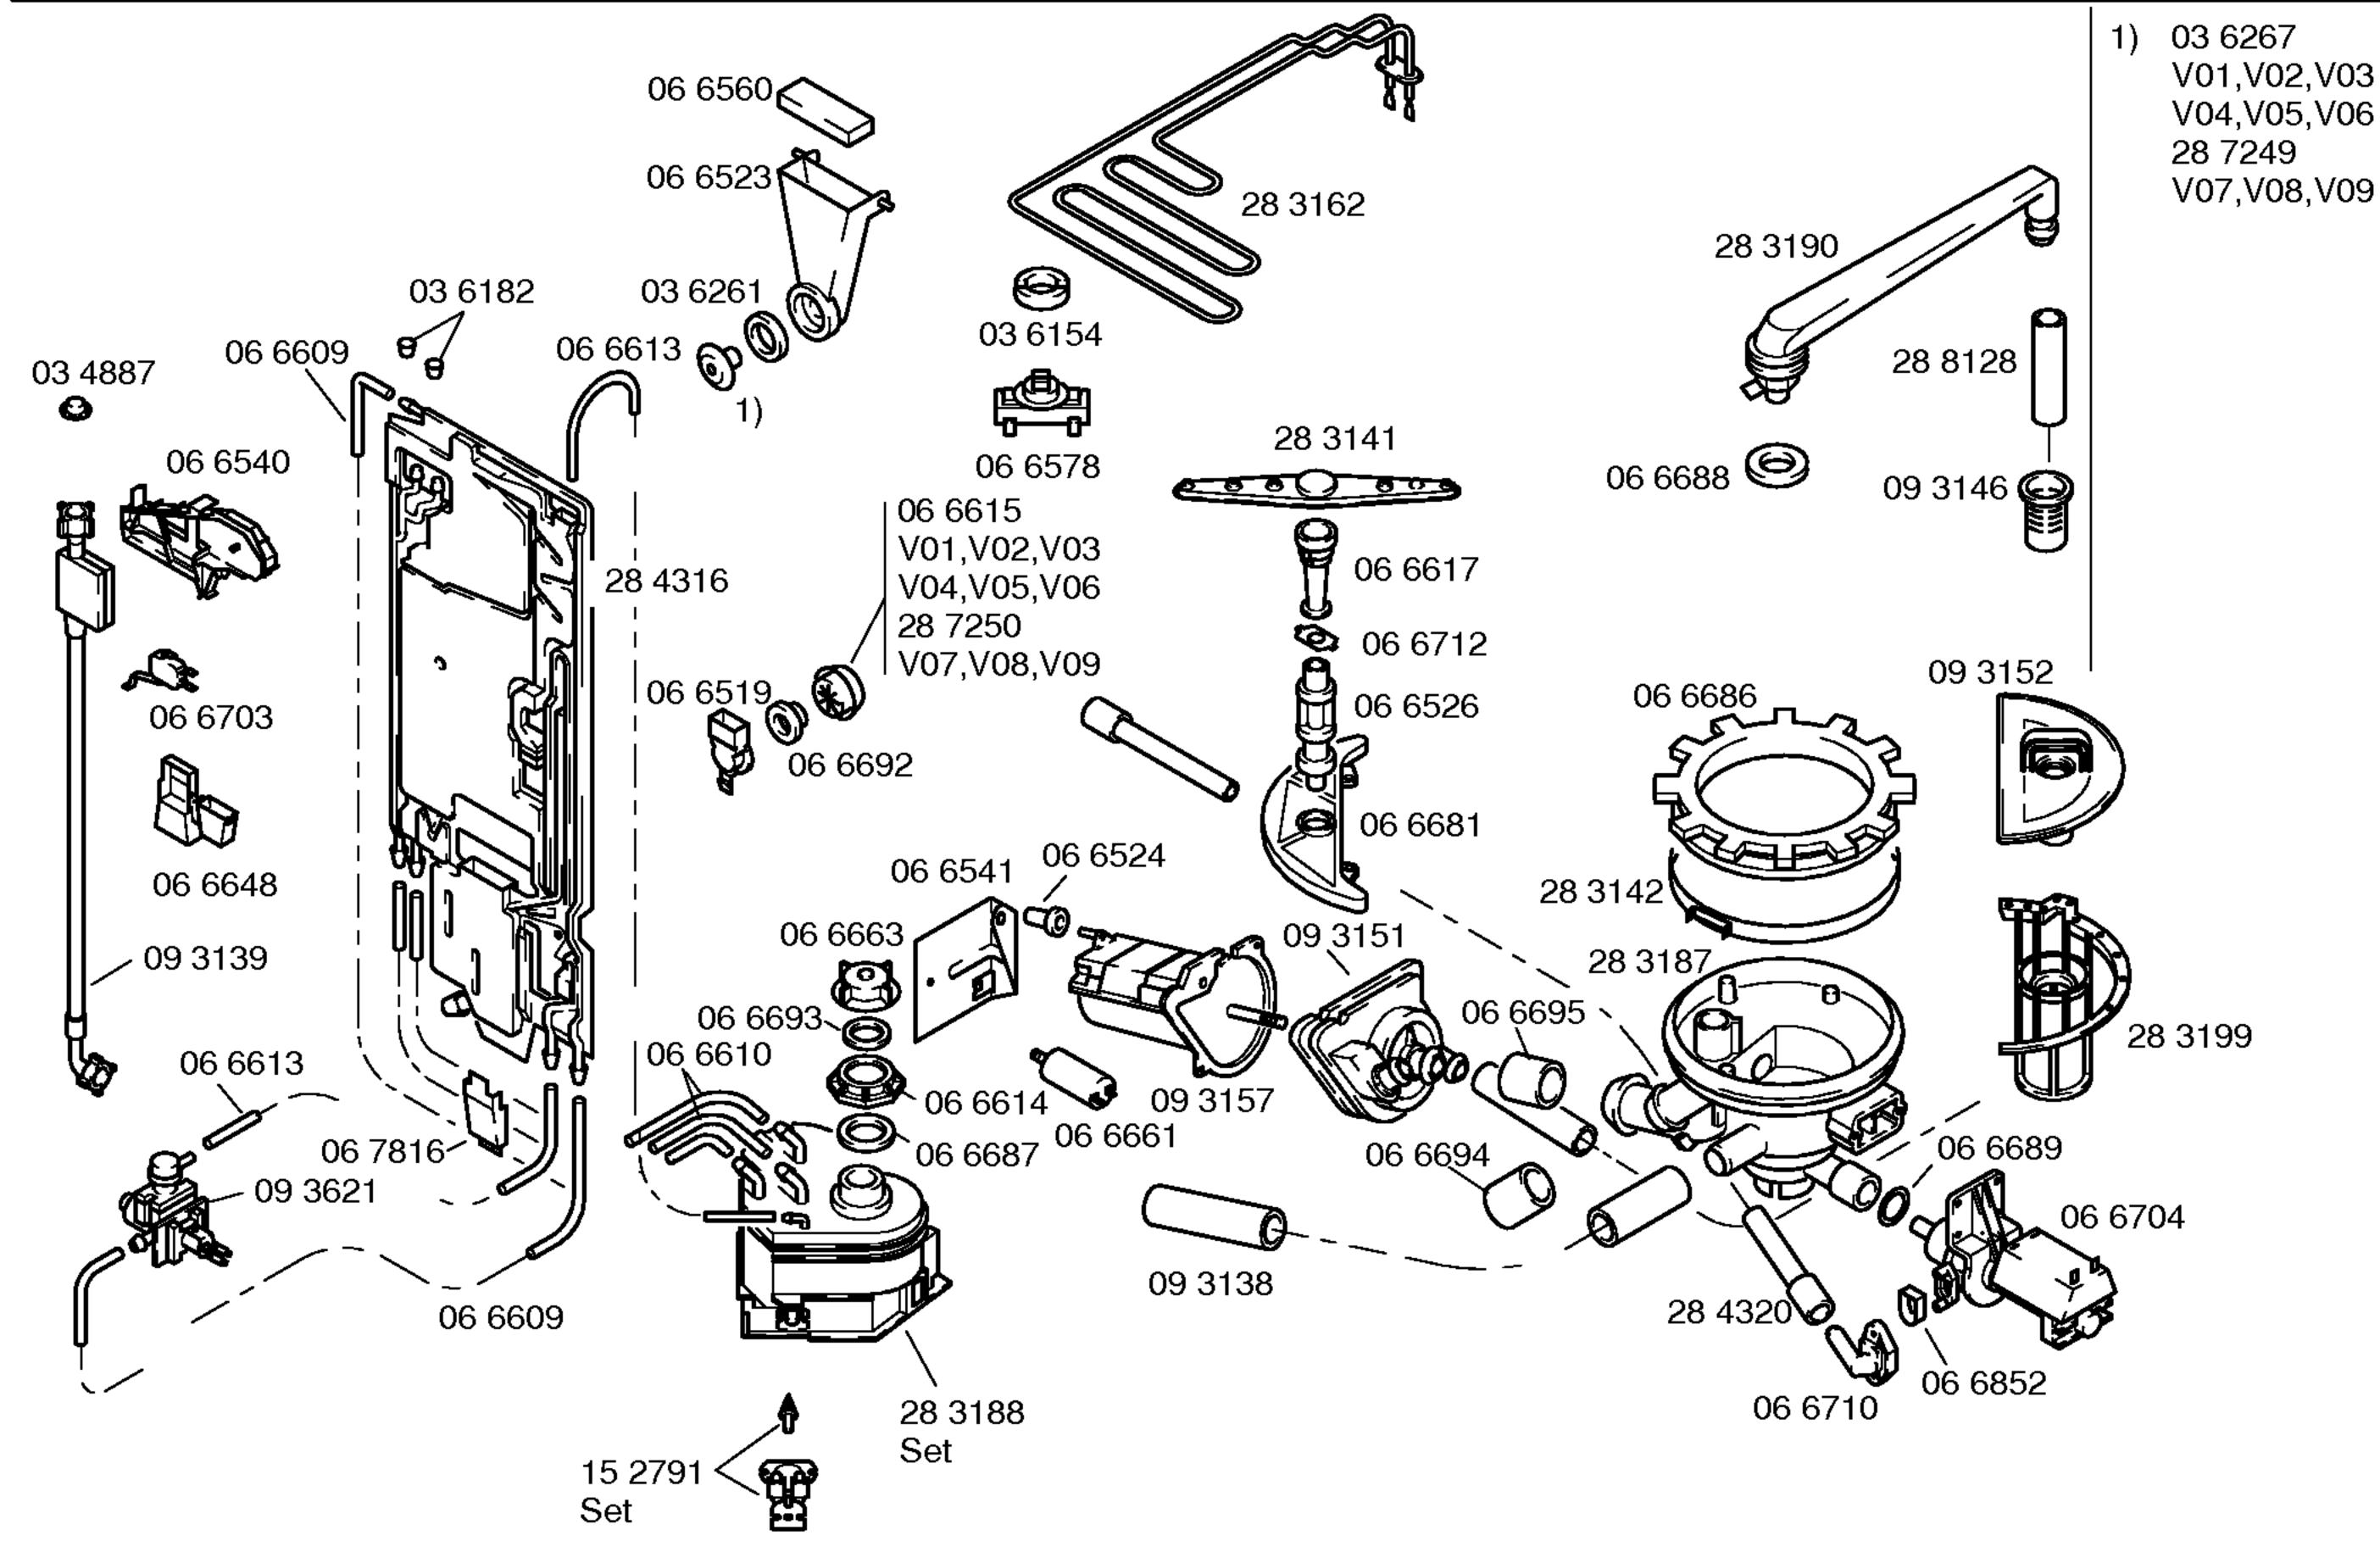

LV527/01-V01,blanco LV528/01–V02,marrón LV529/01-V03,blanco

LV527/02-V04,blanco LV528/02-V05,marrón LV529/02-V06,blanco

LV527/03–V07,blanco LV528/03–V08,marrón LV529/03-V09,blanco



Libro de instrucciones 51 6165 (E)

1) 28 3156 V01,V04,V07 23 2754 V02,V03,V05 V06,V08,V09

LV527/02-V04,blanco LV528/02-V05,marrón LV529/02-V06,blanco LV527/03-V07,blanco LV528/03-V08,marrón LV529/03-V09,blanco



**Eynx** 



LV527/01–V01,blanco LV528/01–V02,marrón LV529/01-V03,blanco

LV527/02-V04,blanco LV528/02–V05,marrón LV529/02-V06,blanco

LV529/03-V09,blanco