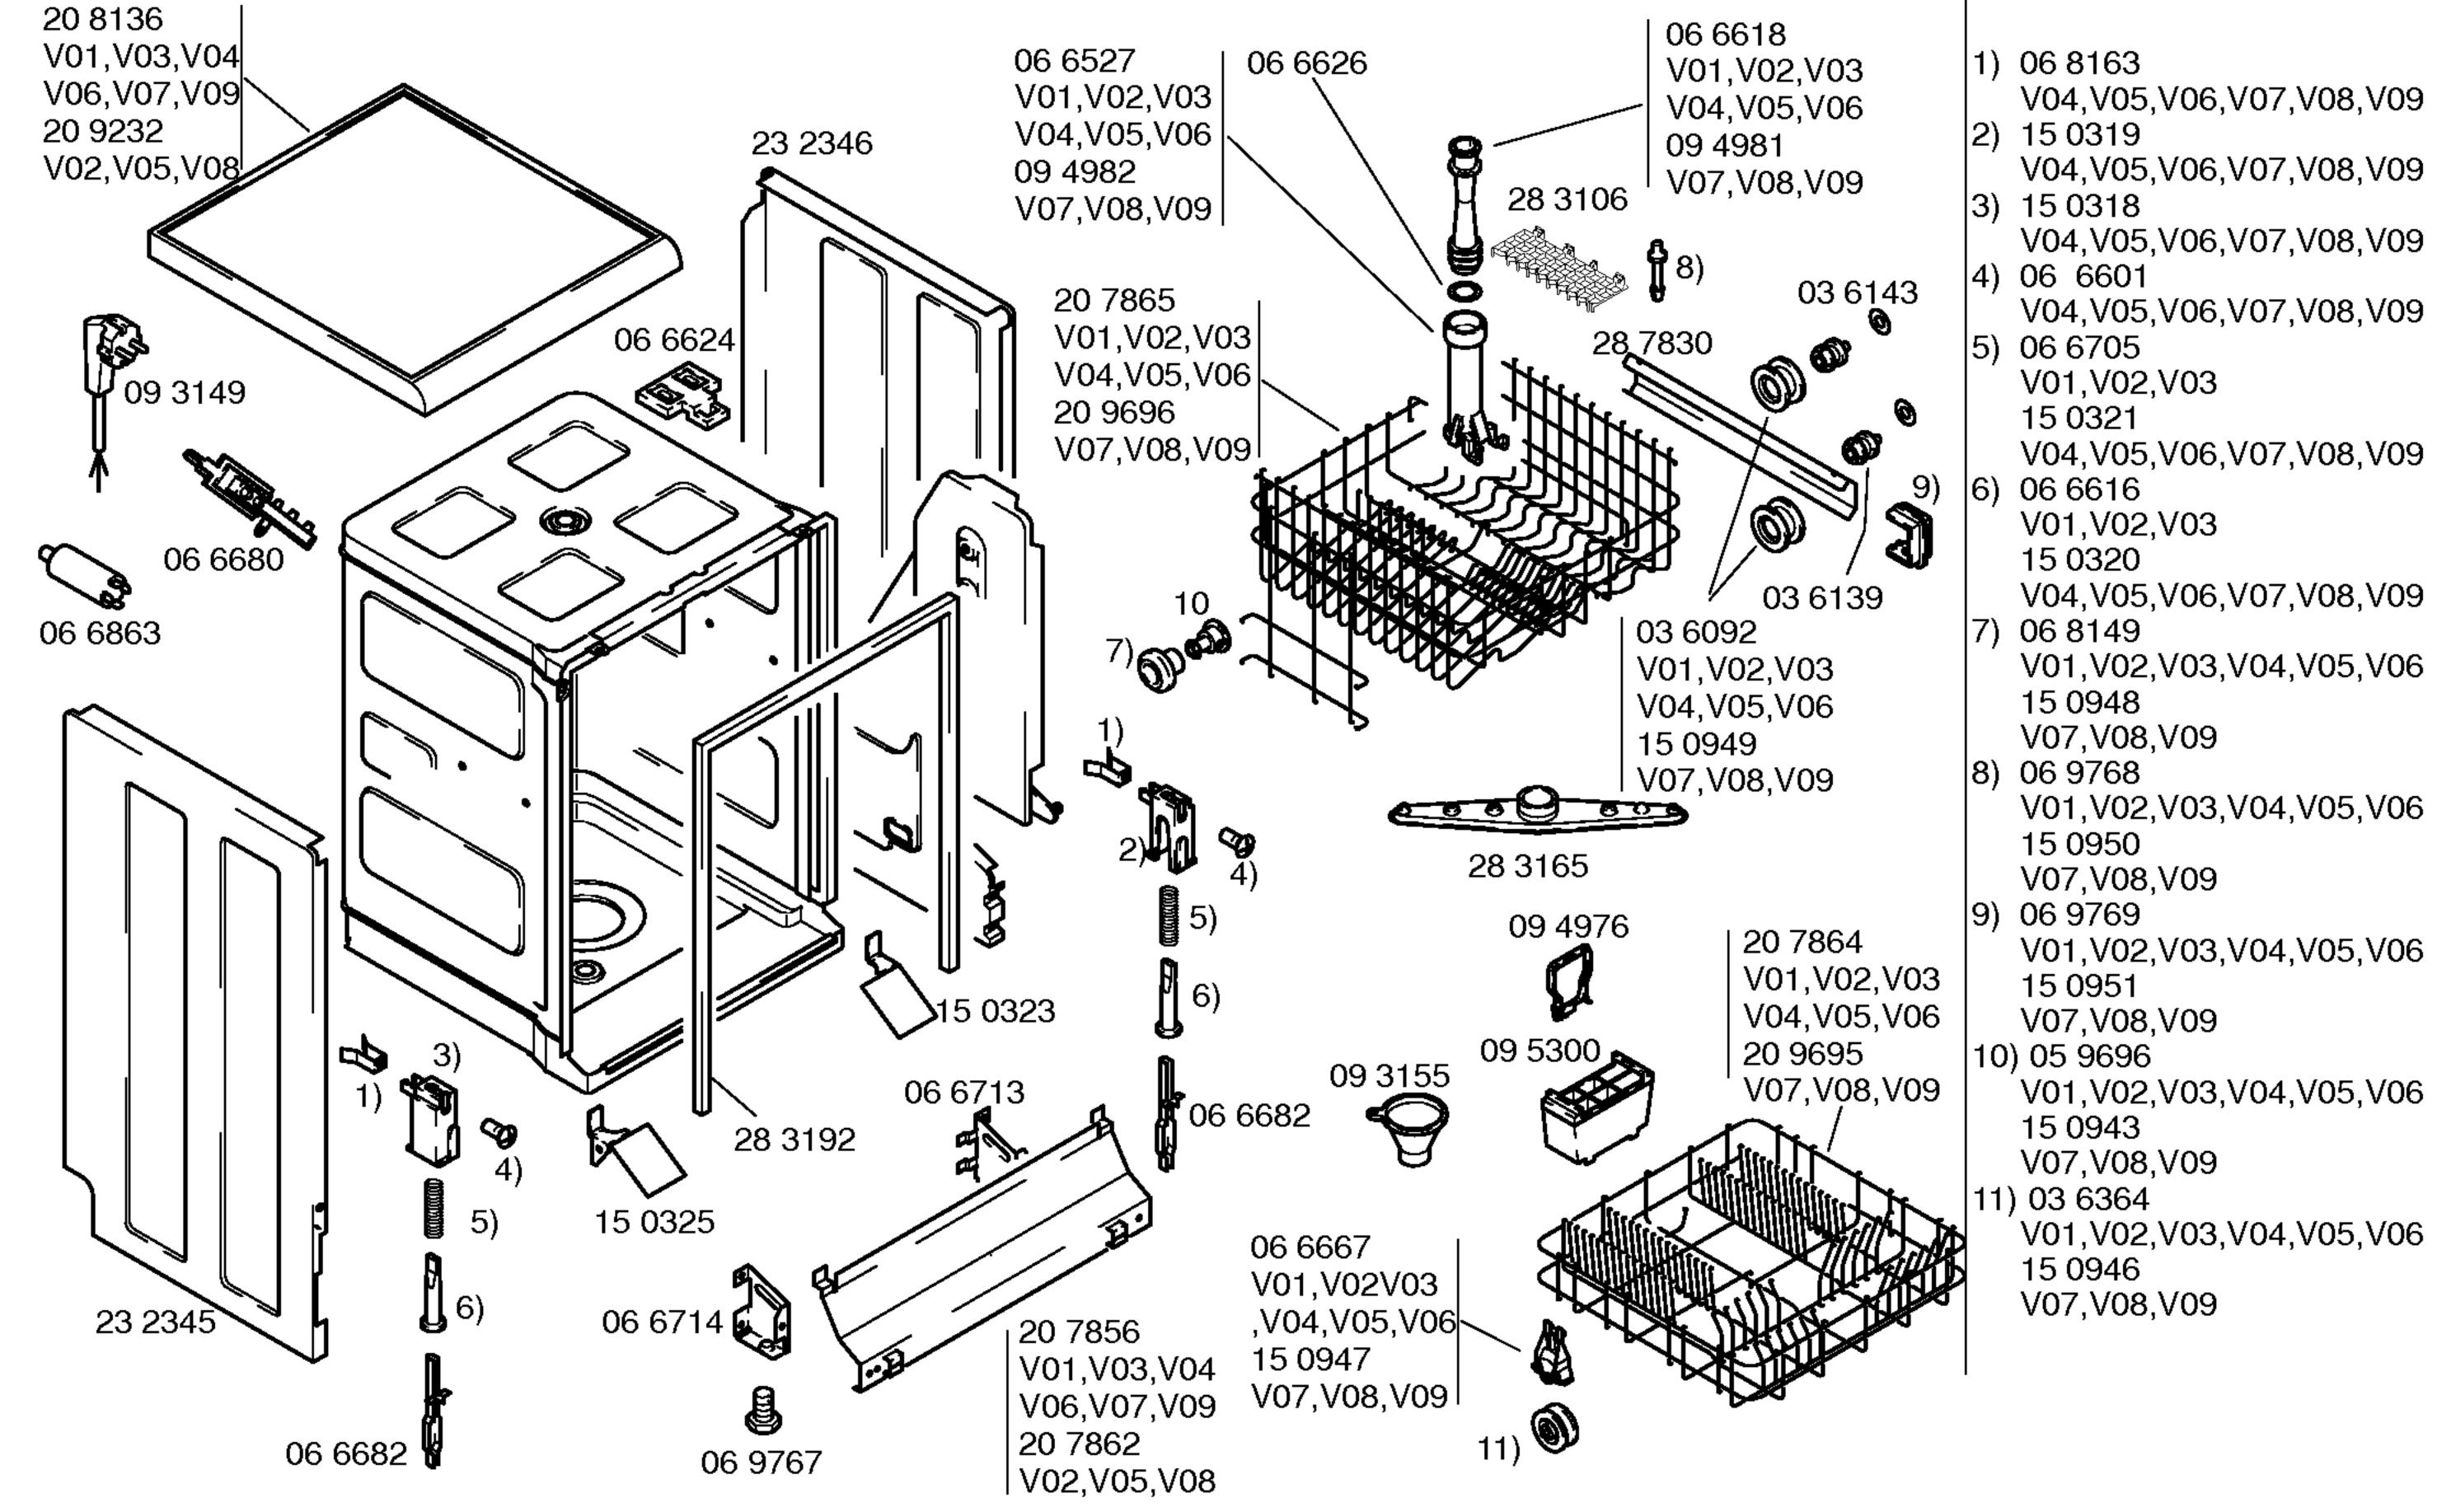

LV527/01-V01,blanco LV528/01–V02,marrón LV529/01-V03,blanco

LV527/02-V04,blanco LV528/02-V05,marrón LV529/02-V06,blanco

LV527/03–V07,blanco LV528/03–V08,marrón LV529/03-V09,blanco



Libro de instrucciones 51 6165 (E)

1) 28 3156 V01,V04,V07 23 2754 V02,V03,V05 V06,V08,V09

LV527/02-V04,blanco LV528/02-V05,marrón LV529/02-V06,blanco LV527/03-V07,blanco LV528/03-V08,marrón LV529/03-V09,blanco



**Eynx** 



LV527/01–V01,blanco LV528/01–V02,marrón LV529/01-V03,blanco

LV527/02-V04,blanco LV528/02–V05,marrón LV529/02-V06,blanco

LV529/03-V09,blanco