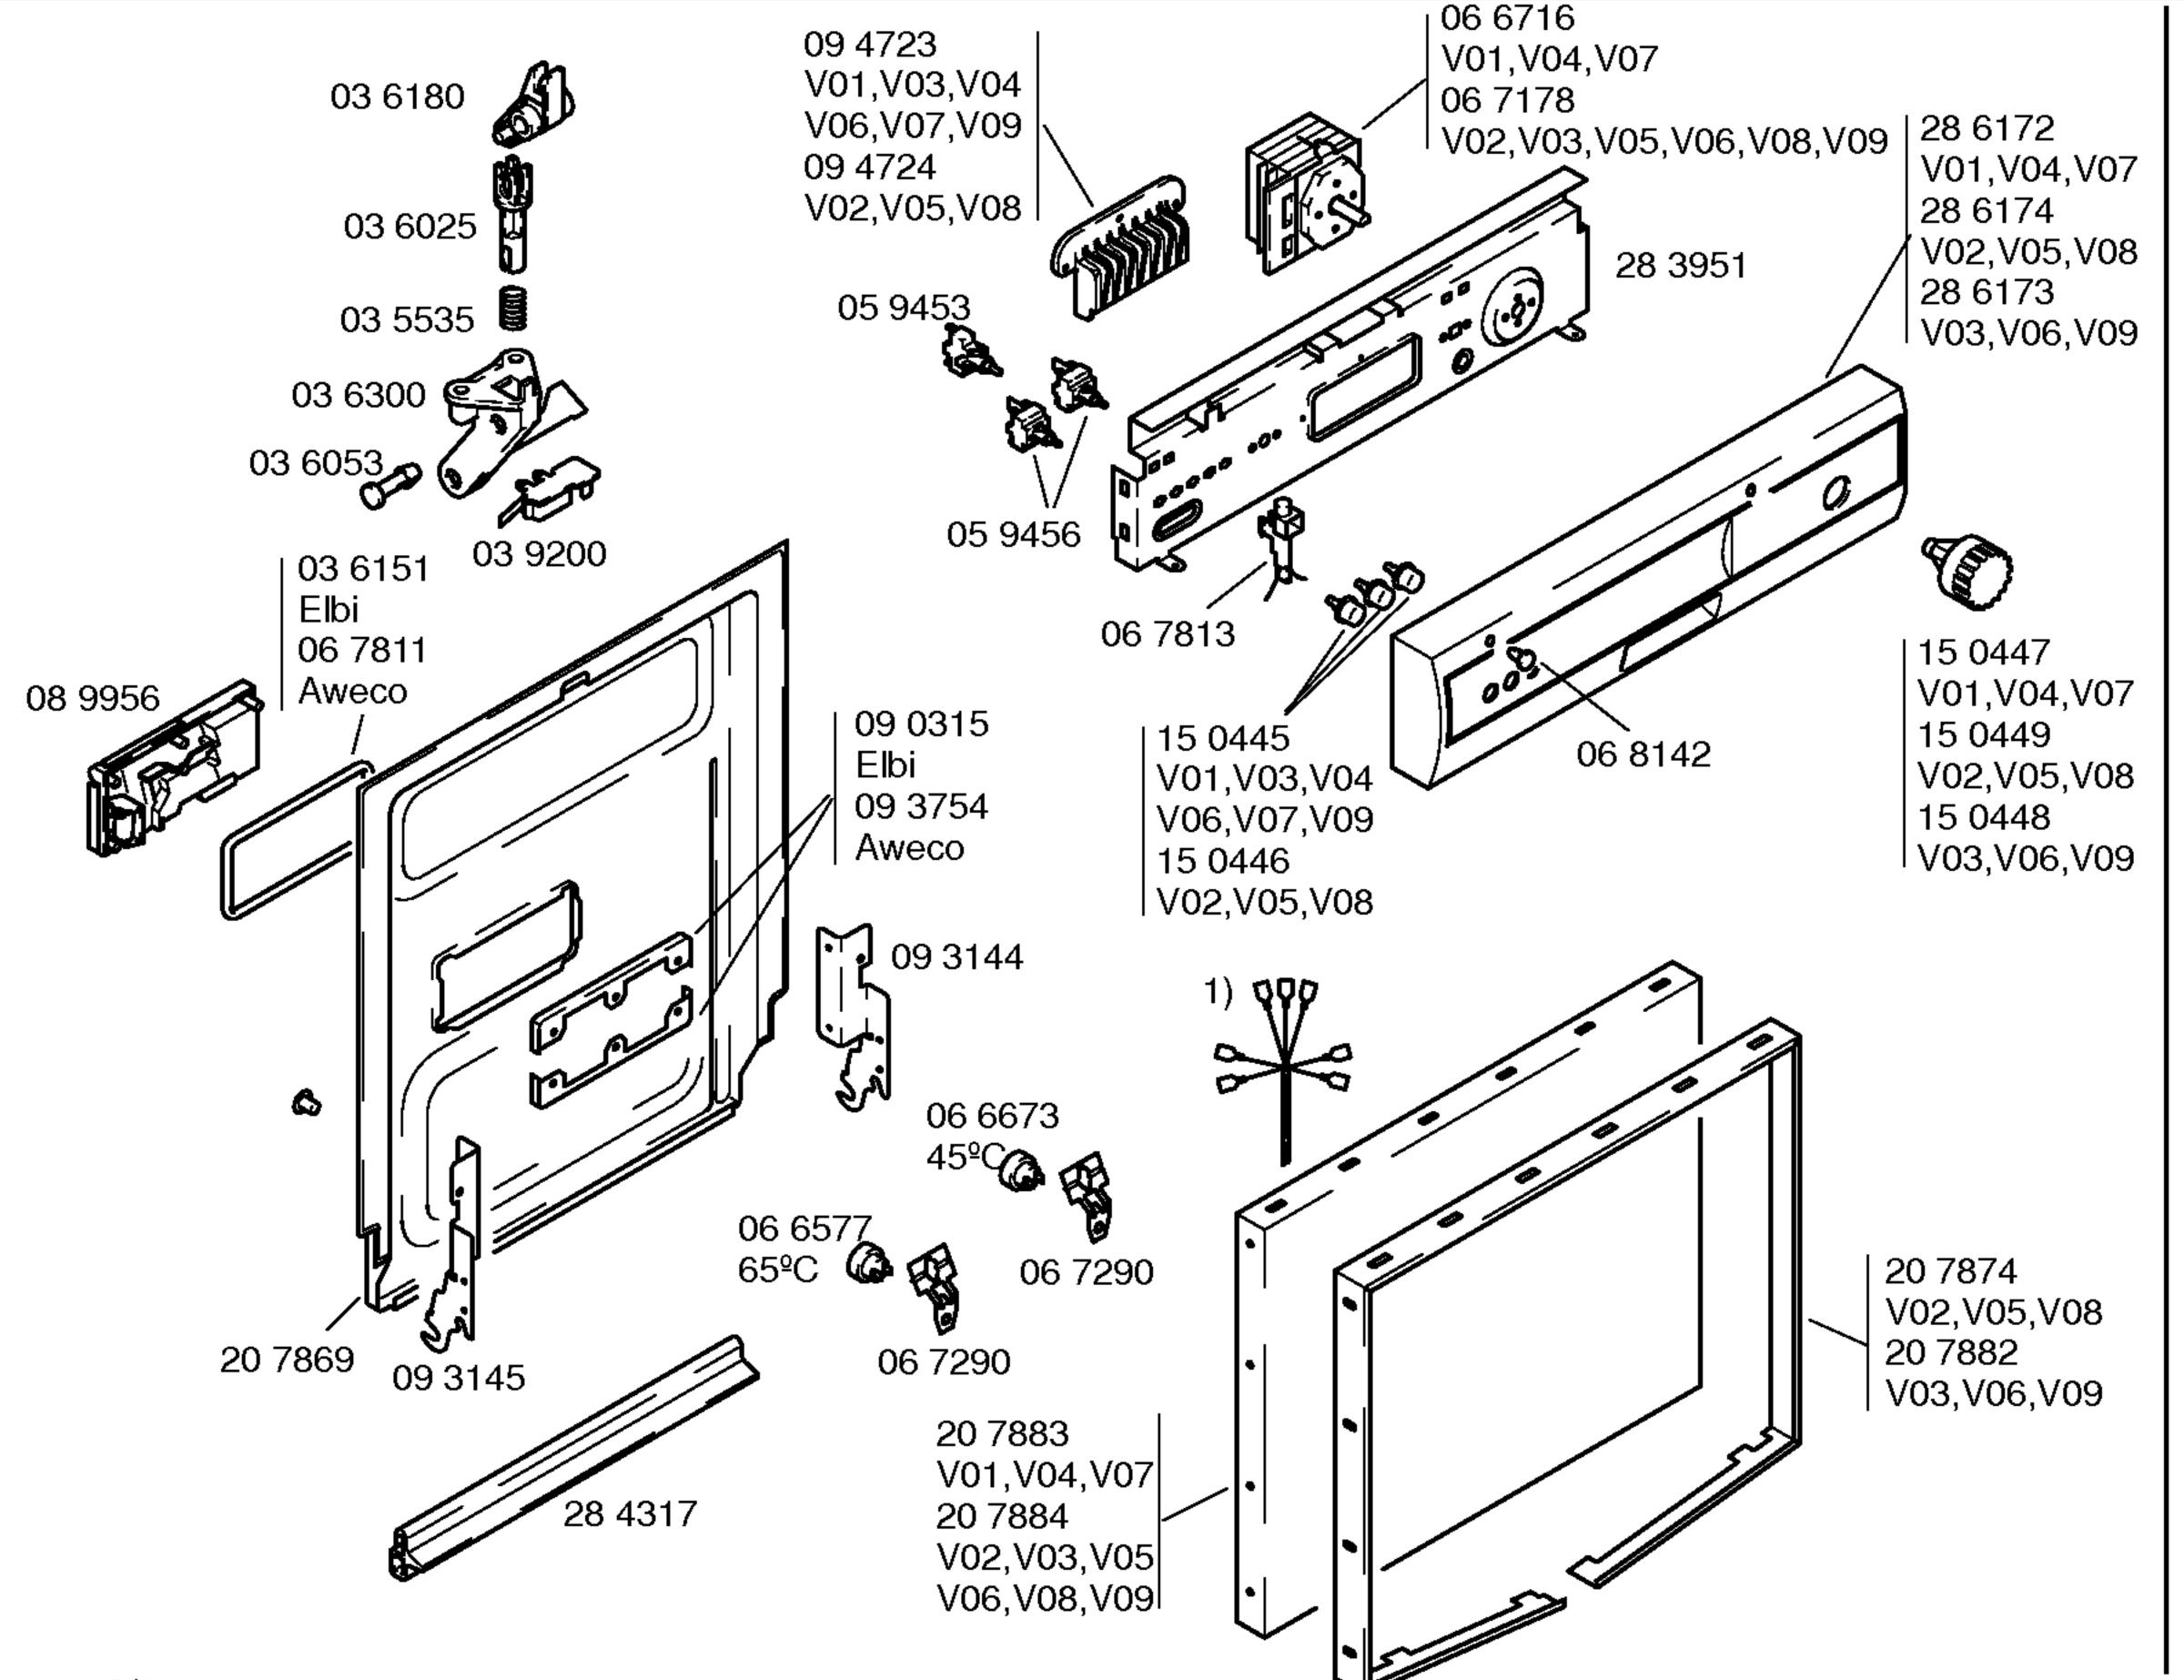

LV527/01-V01,blanco LV528/01–V02,marrón LV529/01-V03,blanco

LV527/02-V04,blanco LV528/02-V05,marrón LV529/02-V06,blanco

LV527/03–V07,blanco LV528/03–V08,marrón LV529/03-V09,blanco



Libro de instrucciones 51 6165 (E)

1) 28 3156 V01,V04,V07 23 2754 V02,V03,V05 V06,V08,V09

LV527/02-V04,blanco LV528/02-V05,marrón LV529/02-V06,blanco LV527/03-V07,blanco LV528/03-V08,marrón LV529/03-V09,blanco



**Eynx** 



LV527/01–V01,blanco LV528/01–V02,marrón LV529/01-V03,blanco

LV527/02-V04,blanco LV528/02–V05,marrón LV529/02-V06,blanco

LV529/03-V09,blanco