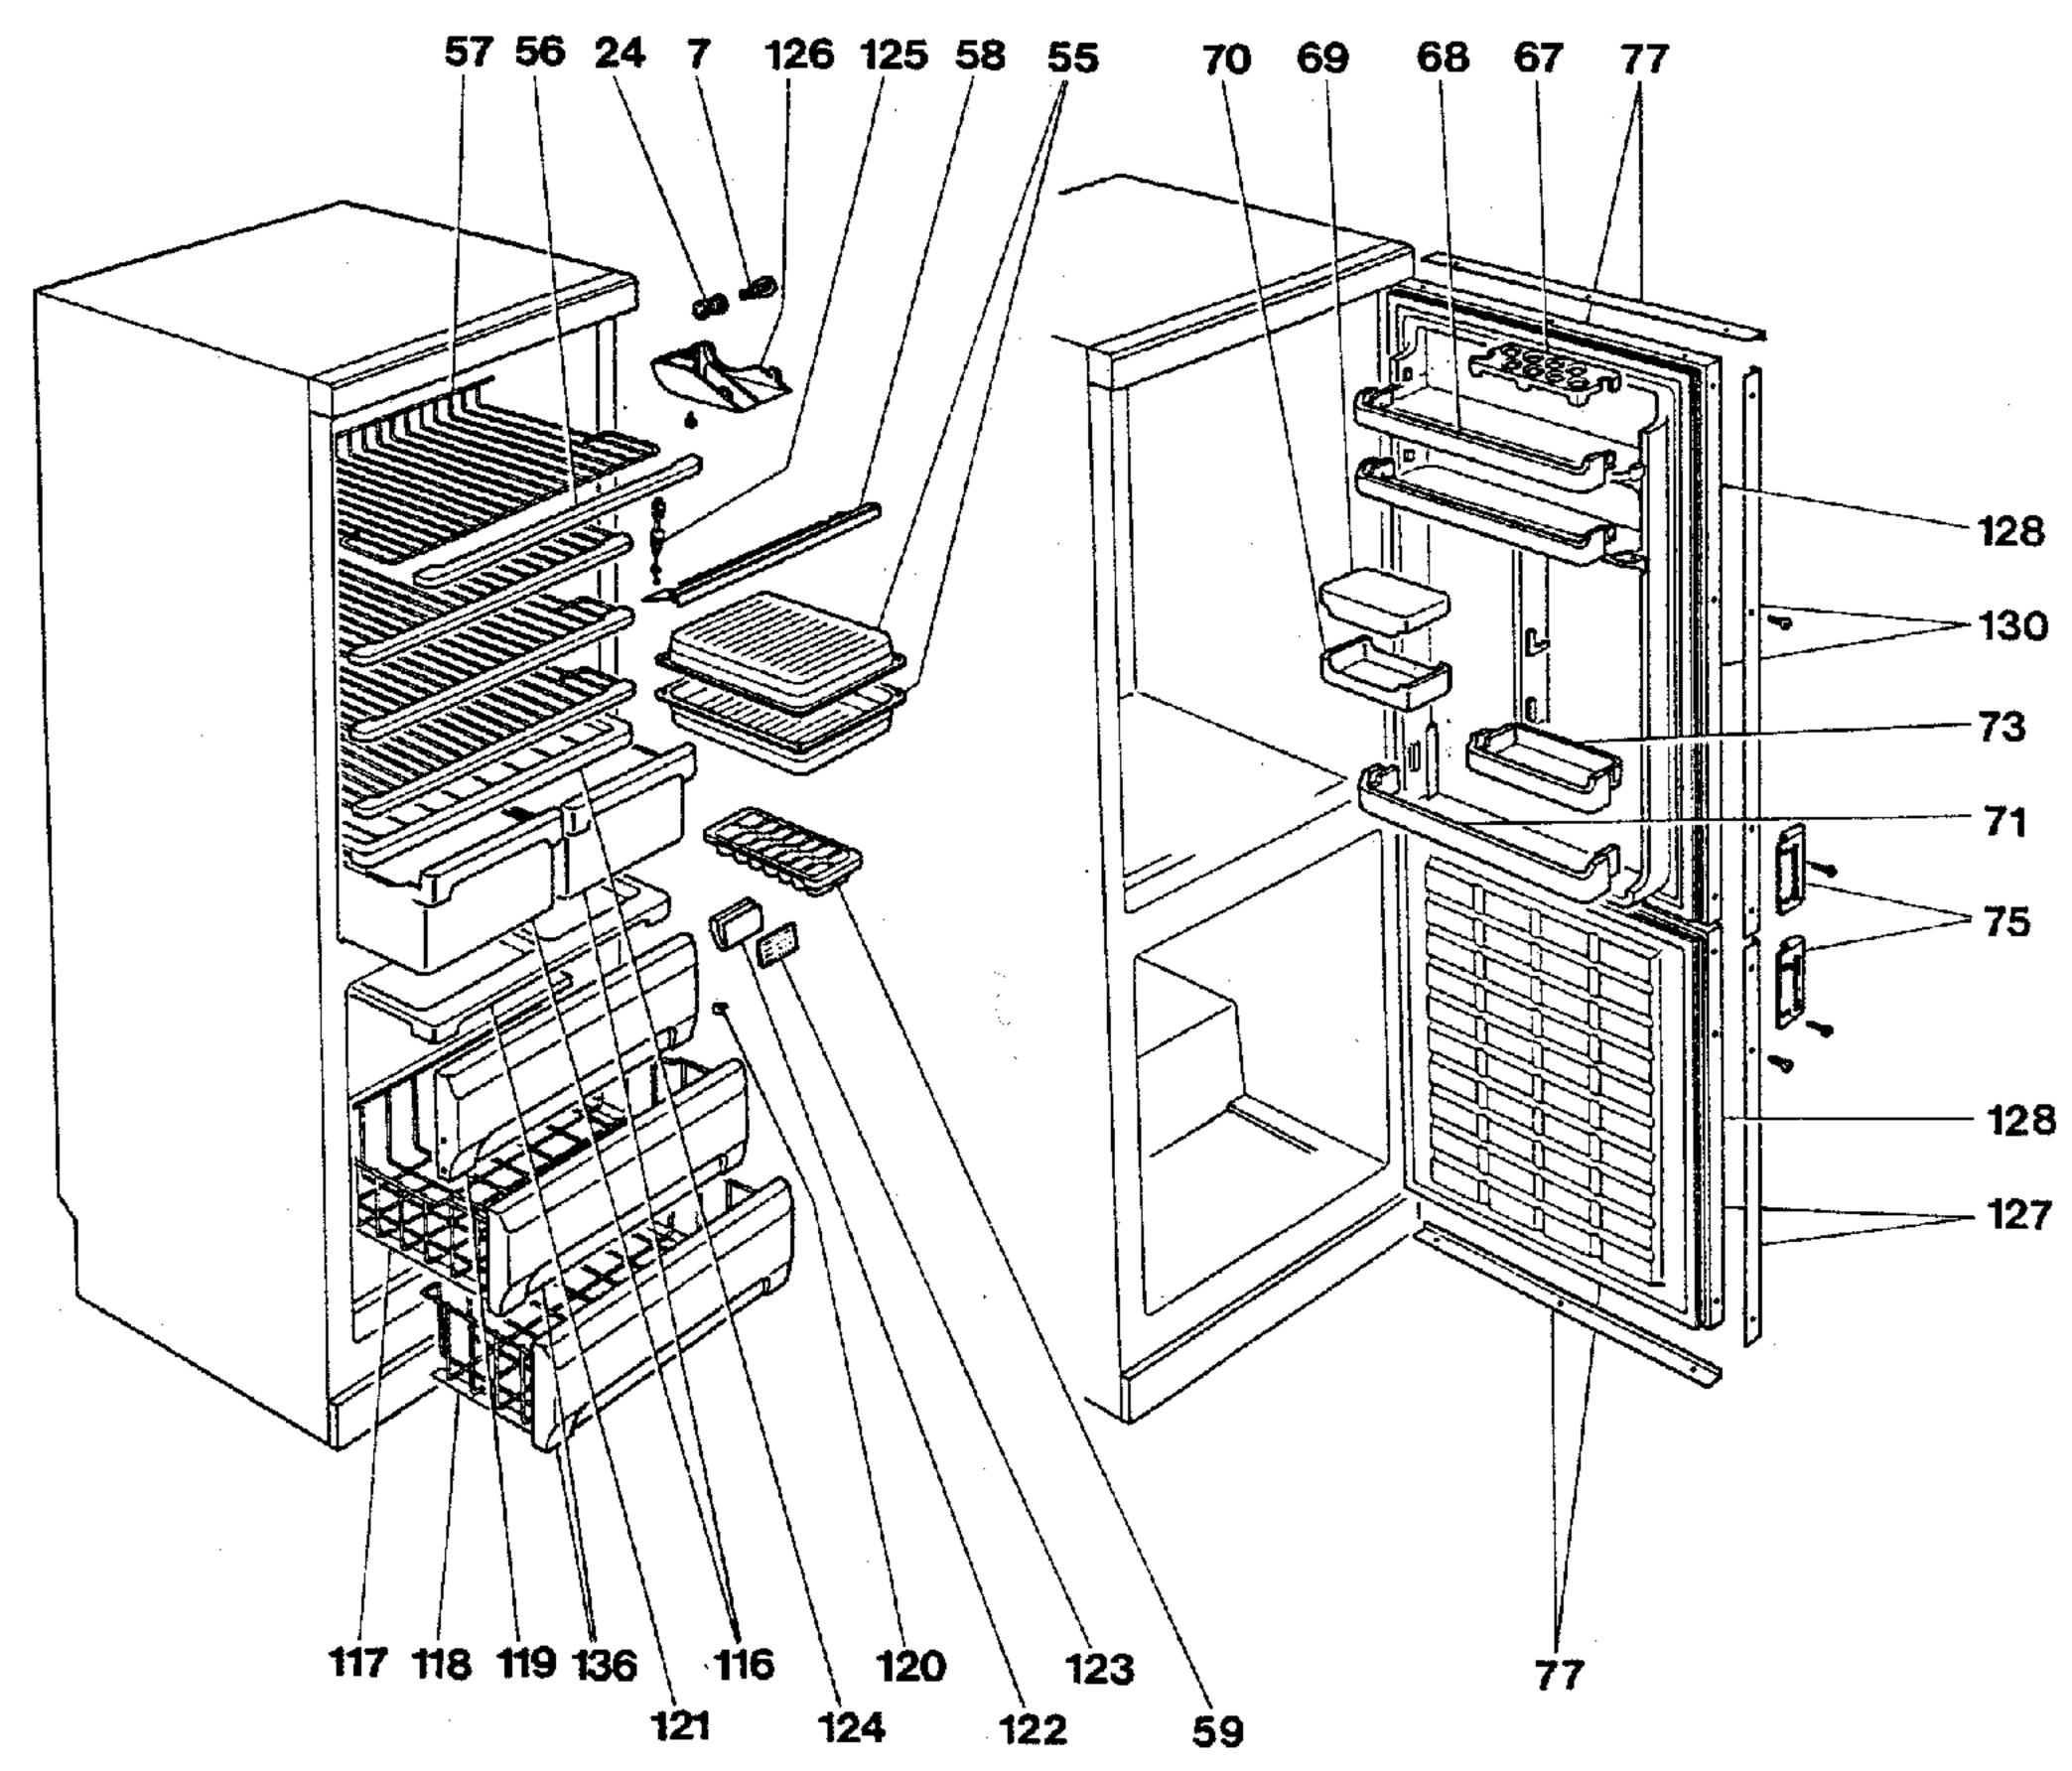

|           | V/O4 |            | V/O4   |    |            | 1/04 |
|-----------|------|------------|--------|----|------------|------|
|           | V01  | 00 050005  | V01    | 11 | 105 110000 | V01  |
| 1 151817  | 2    | 92 058385  | 1      |    | 135 140690 | 1    |
| 4 035141  | 2    | 93 231068  | 1      |    | 136 276404 | 2    |
| 5 031964  | 2    | 94 031982  | l<br>4 |    |            |      |
| 7 039338  | 1    | 95 031983  | 4      |    |            |      |
| 18 031986 | 1    | 96 031984  | 1      |    |            |      |
| 24 031870 | 1_   | 97 205378  | 1      |    |            |      |
| 33 031973 | 2    | 98 034960  | 3      |    |            |      |
| 35 272612 | 1    | 99 274742  | 1      |    |            |      |
| 37 031961 | 2    | 100 274850 | 1      |    |            |      |
| 38 031962 | 2    | 101 033824 | 1      |    |            |      |
| 39 031965 | 2    | 102 272619 | 1      |    |            |      |
| 41 275119 | 1    | 103 031988 | 1      |    |            |      |
| 43 034964 | 1    | 103 031987 | 2      |    |            |      |
| 46 089875 | 1    | 104 064776 | 1      |    |            |      |
| 47 034786 | 1    | 105 088292 | 1      |    |            |      |
| 48 031974 | 1    | 105 088293 | 1      |    |            |      |
| 49 058382 | 1    | 107 031989 | 1      |    |            |      |
| 56 275024 | 4    | 108 031990 | 1      |    |            |      |
| 57 272598 | 4    | 109 034020 | 2      |    |            |      |
| 58 272600 | 1    | 109 034936 | 1      |    |            |      |
| 59 089813 | 2    | 115 031992 | 1      |    |            |      |
| 67 088388 | 2    | 117 205354 | 1      |    |            |      |
| 68 275237 | 2    | 118 205526 | 1      |    |            |      |
| 69 088387 | 1    | 119 276402 | 1      |    |            |      |
| 69 088386 | 2    | 120 034963 | 4      |    |            |      |
| 70 274716 | 1    | 121 274857 | 1      |    |            |      |
| 70 274715 | 2    | 122 039712 | 3      |    |            |      |
| 71 275214 | 1    | 123 036310 | 9      |    |            |      |
| 73 090585 | 1    | 124 272601 | 1      |    |            |      |
| 75 089854 | 2    | 125 032007 | 1      |    |            |      |
| 76 274736 | 1    | 126 057986 | 1      |    |            |      |
| 77 274741 | 4    | 127 205324 | 1      |    |            |      |
| 81 272615 | 1    | 127 205323 | 1      |    |            |      |
| 81 272614 | 1    | 128 206277 | 1      |    |            |      |
| 83 038820 | 2    | 128 210010 | 1      |    |            |      |
| 85 058380 | 1    | 130 231513 | 1      |    |            |      |
| 85 058002 | 1    | 130 231498 | 1      |    |            |      |
| 86 031971 | 1    | 132 039714 | 1      |    |            |      |
| 87 035092 | 1    | 134 039718 | 2      |    |            |      |
| 88 231067 | 1    |            |        |    |            |      |
|           |      | I          |        | 11 |            |      |