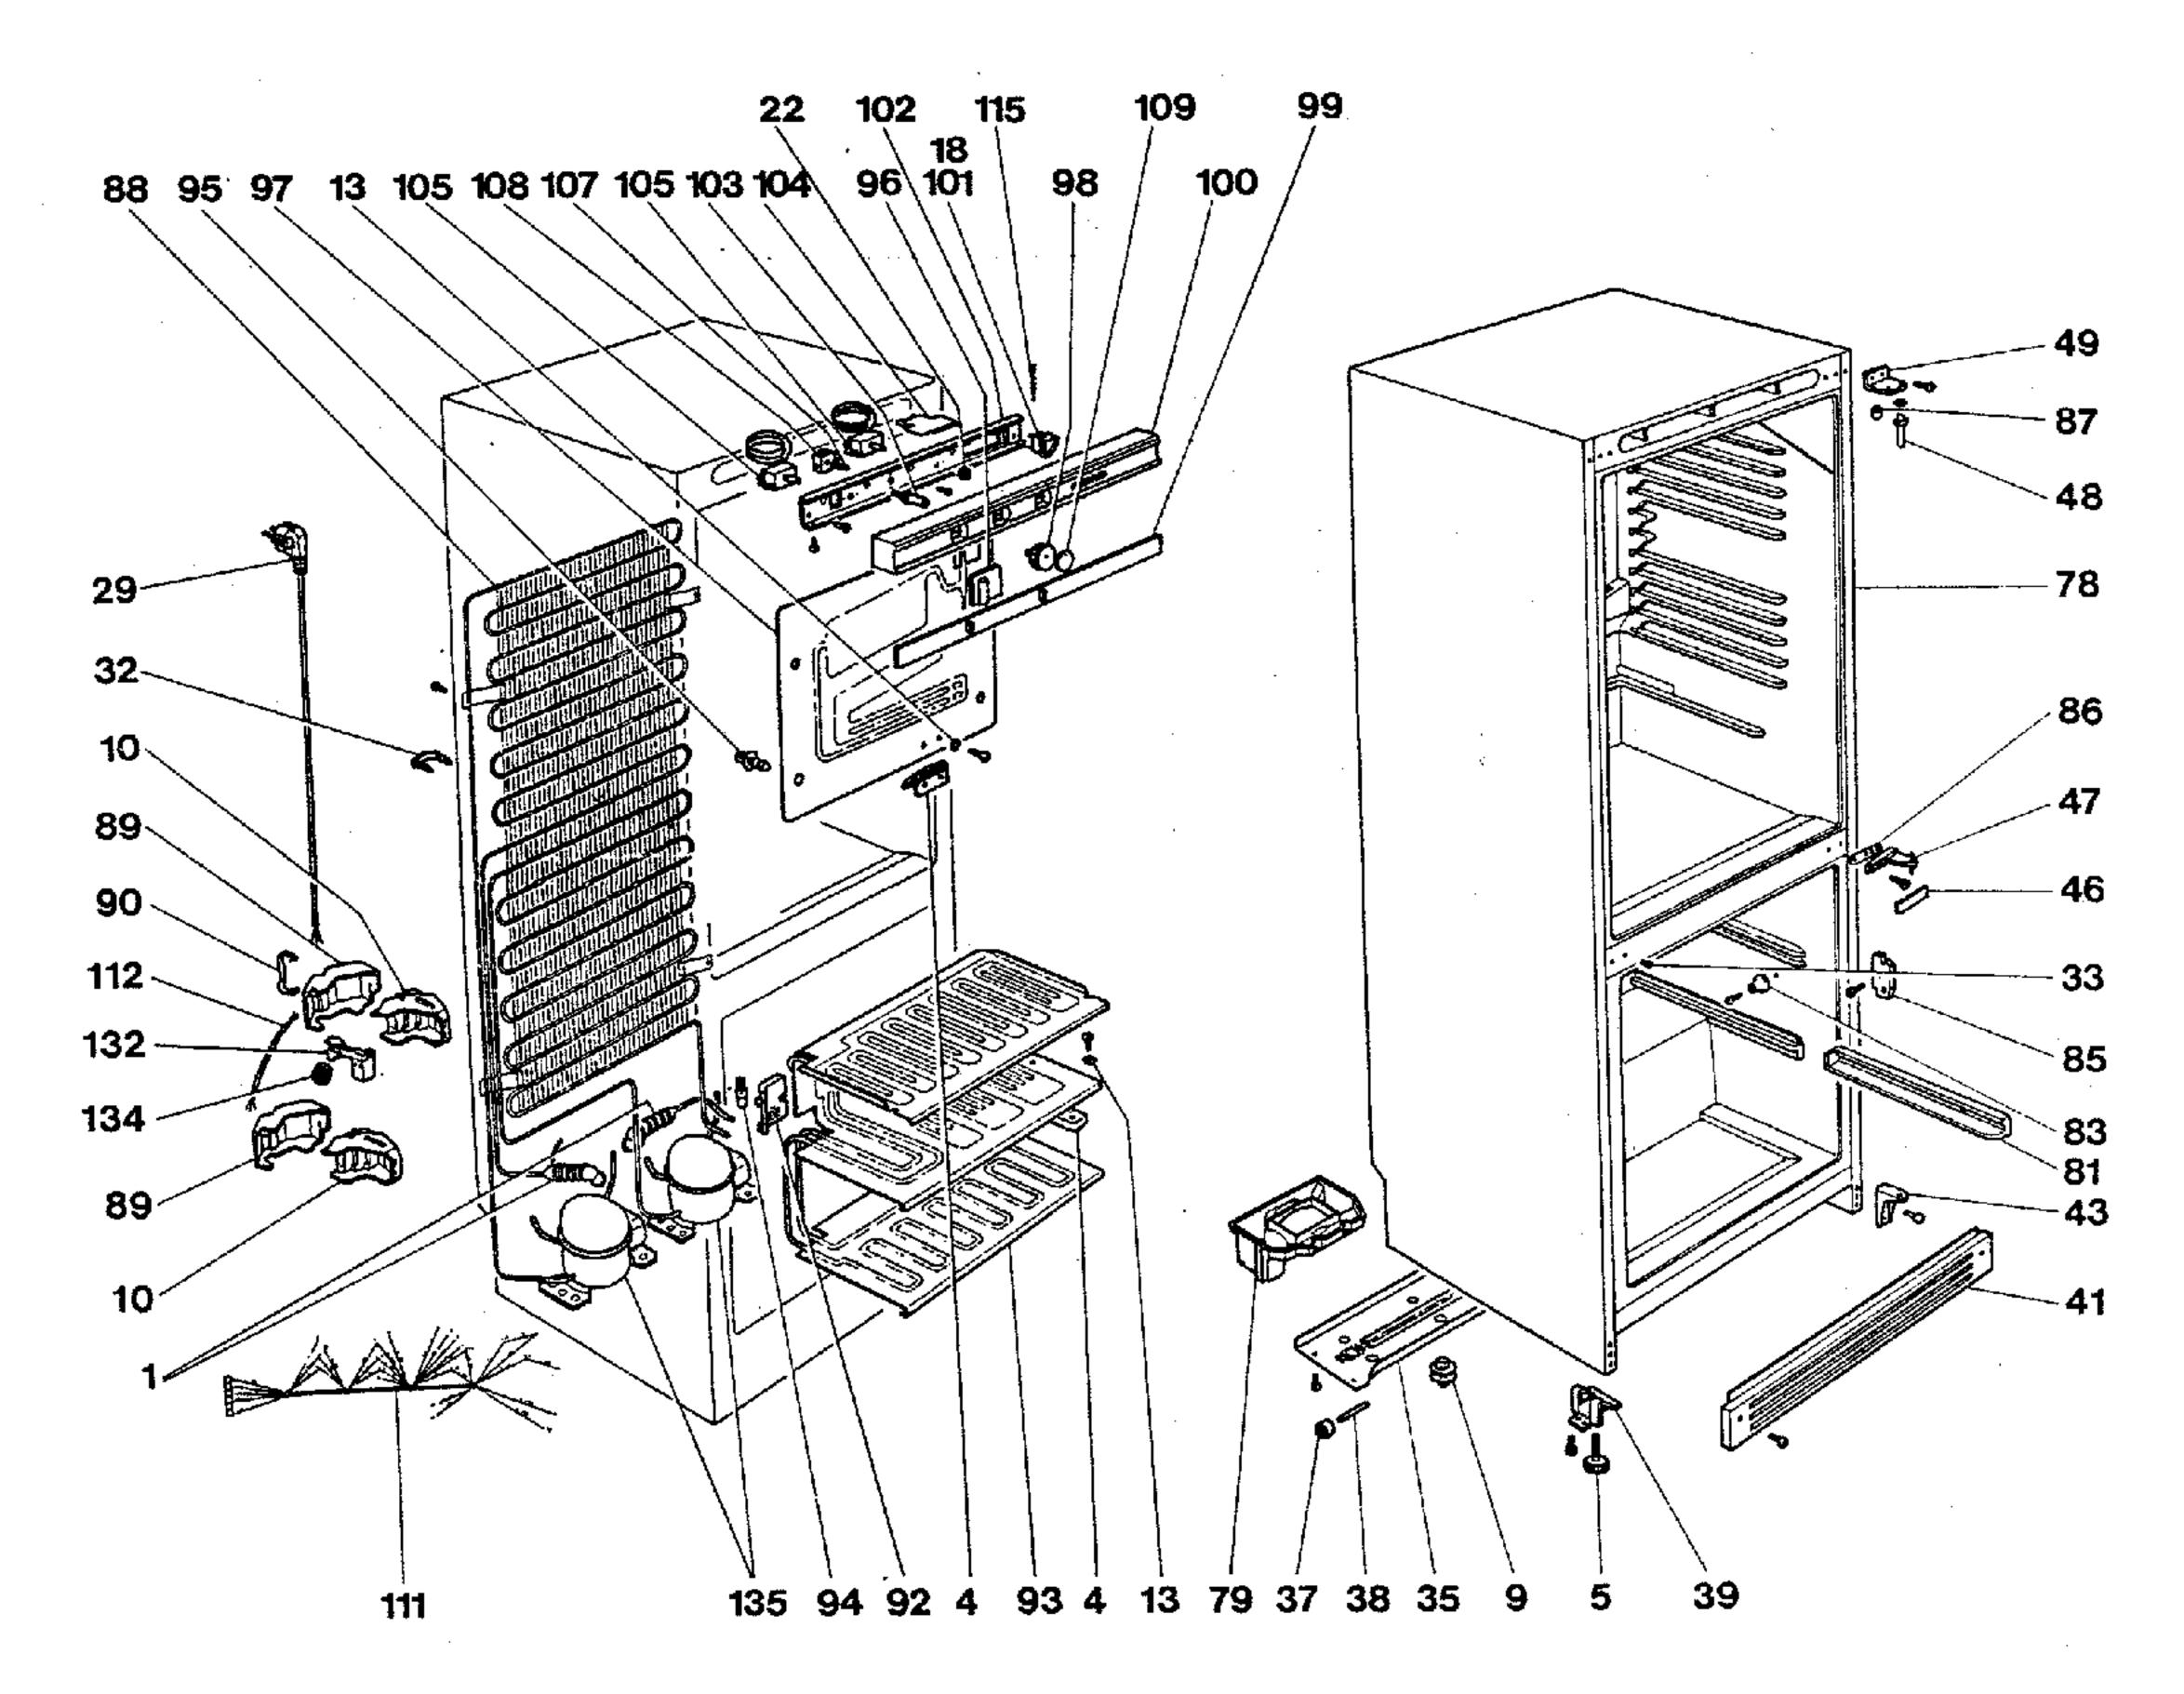

|           | V/O4 |            | V/O4   |    |            | 1/04 |
|-----------|------|------------|--------|----|------------|------|
|           | V01  | 00 050005  | V01    | 11 | 105 110000 | V01  |
| 1 151817  | 2    | 92 058385  | 1      |    | 135 140690 | 1    |
| 4 035141  | 2    | 93 231068  | 1      |    | 136 276404 | 2    |
| 5 031964  | 2    | 94 031982  | l<br>4 |    |            |      |
| 7 039338  | 1    | 95 031983  | 4      |    |            |      |
| 18 031986 | 1    | 96 031984  | 1      |    |            |      |
| 24 031870 | 1_   | 97 205378  | 1      |    |            |      |
| 33 031973 | 2    | 98 034960  | 3      |    |            |      |
| 35 272612 | 1    | 99 274742  | 1      |    |            |      |
| 37 031961 | 2    | 100 274850 | 1      |    |            |      |
| 38 031962 | 2    | 101 033824 | 1      |    |            |      |
| 39 031965 | 2    | 102 272619 | 1      |    |            |      |
| 41 275119 | 1    | 103 031988 | 1      |    |            |      |
| 43 034964 | 1    | 103 031987 | 2      |    |            |      |
| 46 089875 | 1    | 104 064776 | 1      |    |            |      |
| 47 034786 | 1    | 105 088292 | 1      |    |            |      |
| 48 031974 | 1    | 105 088293 | 1      |    |            |      |
| 49 058382 | 1    | 107 031989 | 1      |    |            |      |
| 56 275024 | 4    | 108 031990 | 1      |    |            |      |
| 57 272598 | 4    | 109 034020 | 2      |    |            |      |
| 58 272600 | 1    | 109 034936 | 1      |    |            |      |
| 59 089813 | 2    | 115 031992 | 1      |    |            |      |
| 67 088388 | 2    | 117 205354 | 1      |    |            |      |
| 68 275237 | 2    | 118 205526 | 1      |    |            |      |
| 69 088387 | 1    | 119 276402 | 1      |    |            |      |
| 69 088386 | 2    | 120 034963 | 4      |    |            |      |
| 70 274716 | 1    | 121 274857 | 1      |    |            |      |
| 70 274715 | 2    | 122 039712 | 3      |    |            |      |
| 71 275214 | 1    | 123 036310 | 9      |    |            |      |
| 73 090585 | 1    | 124 272601 | 1      |    |            |      |
| 75 089854 | 2    | 125 032007 | 1      |    |            |      |
| 76 274736 | 1    | 126 057986 | 1      |    |            |      |
| 77 274741 | 4    | 127 205324 | 1      |    |            |      |
| 81 272615 | 1    | 127 205323 | 1      |    |            |      |
| 81 272614 | 1    | 128 206277 | 1      |    |            |      |
| 83 038820 | 2    | 128 210010 | 1      |    |            |      |
| 85 058380 | 1    | 130 231513 | 1      |    |            |      |
| 85 058002 | 1    | 130 231498 | 1      |    |            |      |
| 86 031971 | 1    | 132 039714 | 1      |    |            |      |
| 87 035092 | 1    | 134 039718 | 2      |    |            |      |
| 88 231067 | 1    |            |        |    |            |      |
|           |      | I          |        | 11 |            |      |