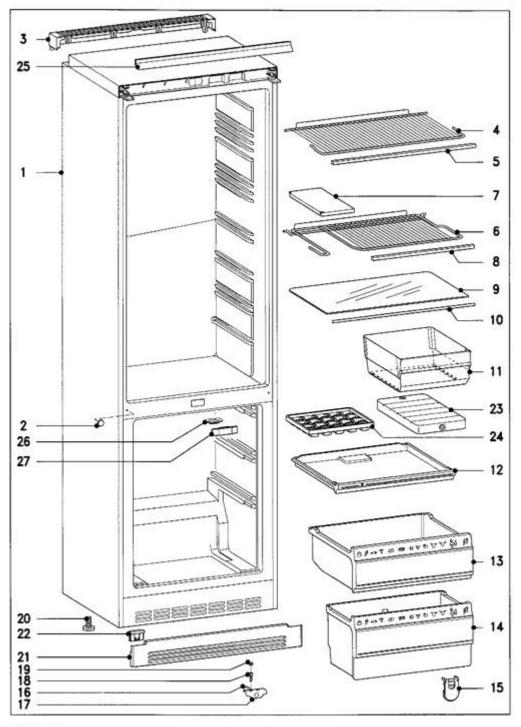

## 010 Casing

EN/Germany

4340840-010

Print

09.09.2021 © Miele & Cie. KG 2021

Fridge/freezer combinations KF5837SEL

EN/Germany