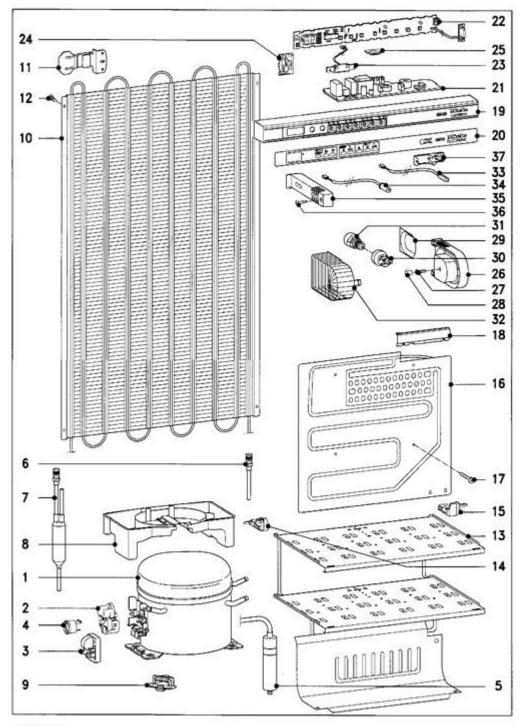

|  |

Designation This column displays the designation of the Mat. no. with a spare part, or information text. If the designation is indented by one space, then this item is part of a sub-assembly but can be ordered separately. Fastenings and earthing parts are indented by two spaces.

Fridge/freezer combinations KF5837SEL

EN/Germany



## Content

Function group overview

010 Casing

020 Door

030 Refrigeration technology Electronic unit



Fridge/freezer combinations KF5837SEL

## 010 Casing



EN/Germany

4340840-010

Print

09.09.2021 © Miele & Cie. KG 2021

Fridge/freezer combinations KF5837SEL

EN/Germany

## 020 Door



4340840-020

Print

09.09.2021 © Miele & Cie. KG 2021

Fridge/freezer combinations KF5837SEL EN/Germany

## 030 Refrigeration technology Electronic unit



4340840-030