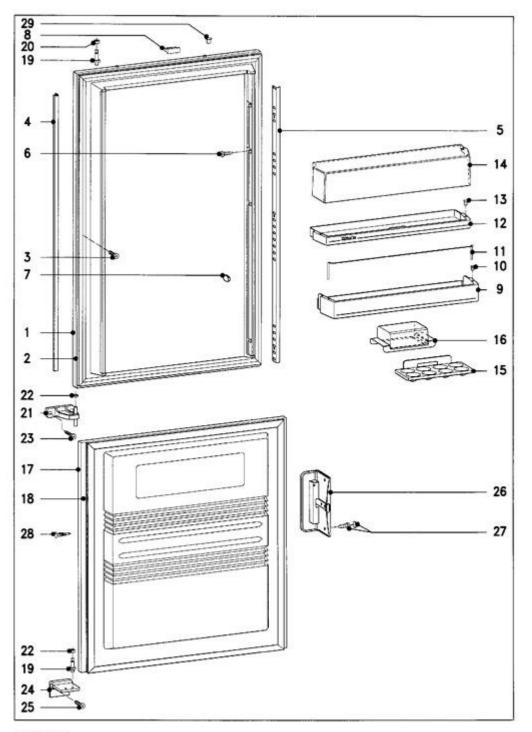

## 020 Door

4340840-020

Print

09.09.2021 © Miele & Cie. KG 2021

Fridge/freezer combinations KF5837SEL EN/Germany