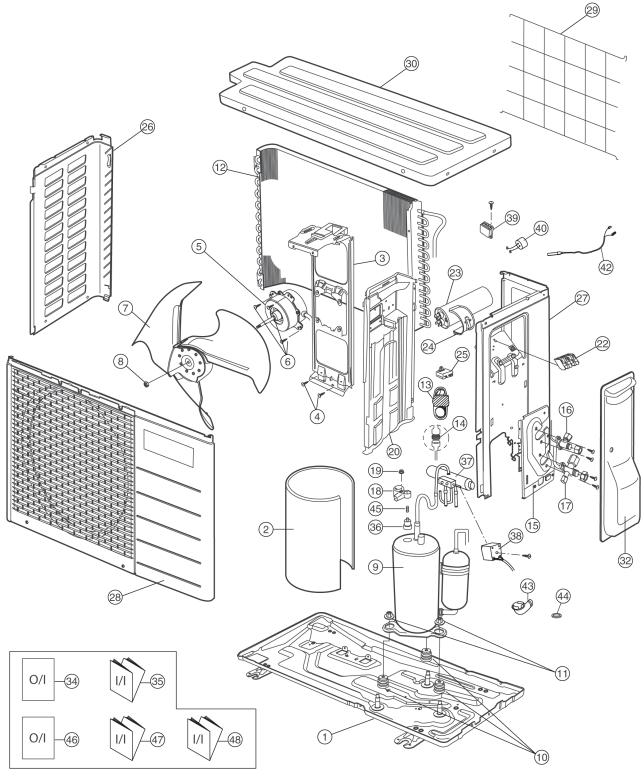

# **17 Exploded View (Outdoor Unit)** 17.1. CU-W7DKE CU-W9DKE

#### Note:

The above exploded view is for the purpose of parts disassembly and replacement.

The non-numbered parts are not kept as standard service parts.