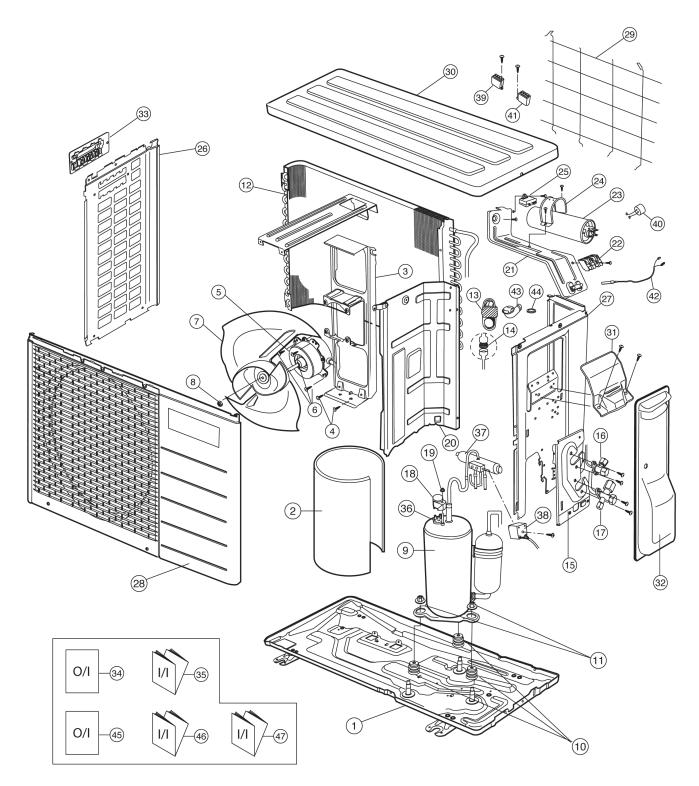

### 17.2. CU-W12DKE

### Note:

The above exploded view is for the purpose of parts disassembly and replacement. The non-numbered parts are not kept as standard service parts.