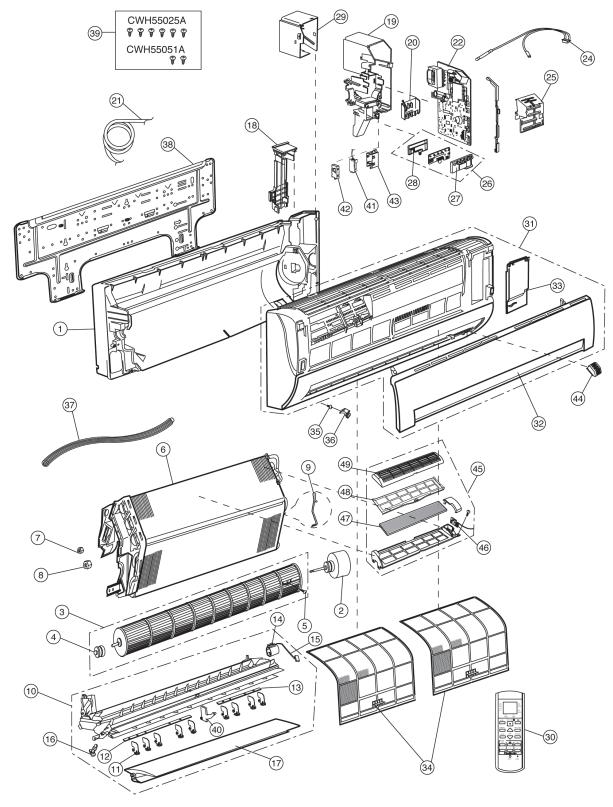

# **15 Exploded View (Indoor Unit)** 15.1. CS-W7DKE CS-W9DKE CS-W12DKE

Note:

The above exploded view is for the purpose of parts disassembly and replacement.

The non-numbered parts are not kept as standard service parts.