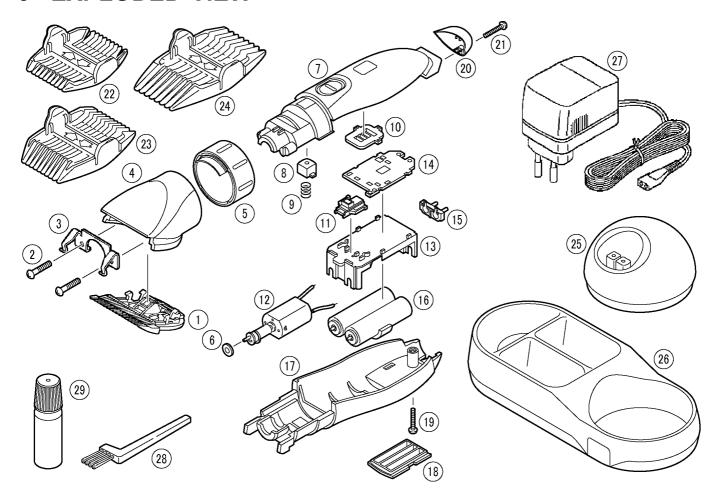

## **6 EXPLODED VIEW**

## 7 REPLACEMENT PARTS LIST

| Ref. No. | Part No.<br>WER9792Y | Part Name & Description BLADE BLOCK | Remarks |                 |           | Per Unit |
|----------|----------------------|-------------------------------------|---------|-----------------|-----------|----------|
|          |                      |                                     |         |                 |           | 1        |
| 2        | WER151L9207          | TAPPING SCREW                       | *C      | K2.6-8          |           | 2        |
| 3        | WER154L0168          | SPRING FOR CUTTER                   |         |                 |           | 1        |
| 4        | WER154S3968          | FRONT PANEL                         |         |                 |           | 1        |
| 5        | WER154S3288          | ADJUSTING DIAL                      |         |                 |           | 1        |
| 6        | WER150L0137          | DUST-PROOF RUBBER                   |         |                 |           | 1        |
| 7        | WER154K3058          | HOUSING A                           |         |                 |           | 1        |
| 8        | WER154L0458          | DIAL CLICK BUTTON                   |         |                 |           | 1        |
| 9        | WER154L0158          | DIAL CLICK SPRING                   |         |                 |           | 1        |
| 10       | WER154L3178          | HOLDING PLATE                       |         |                 |           | 1        |
| 11       | WER154L3578          | SWITCH CONTACT PLATE                |         |                 |           | 1        |
| 12       | WER154L1008          | MOTOR                               |         |                 |           | 1        |
| 13       | WER154L0778          | CHASSIS BLOCK                       |         |                 |           | 1        |
| 14       | WER154L2108          | MODULE                              |         |                 |           | 1        |
| 15       | WER154K2158          | PLUG BLOCK                          |         |                 |           | 1        |
| 16       | WER154L2508          | RECHARGEABLE BATTERY                | *B      | Ni-Mh Type      | (2PCS/PK) | 2        |
| 17       | WER154K3068          | HOUSING B                           |         |                 |           | 1        |
| 18       | WER154K8408          | NAME PLATE                          |         |                 |           | 1        |
| 19       | WER160L9207          | P-TIGHT SCREW                       |         | M2.0-8          |           | 1        |
| 20       | WER154K3178          | BOTTOM COVER                        |         |                 |           | 1        |
| 21       | WER160L9107          | SCREW                               |         | M2 - 6          |           | 1        |
| 22       | WER154K7398          | COMB ATTACHMENT A                   |         | 3 - 4 MM        |           | 1        |
| 23       | WER154K7408          | COMB ATTACHMENT B                   |         | 6 - 9 <b>MM</b> |           | 1        |
| 24       | WER154K7418          | COMB ATTACHMENT C                   |         | 12-15MM         |           | 1        |
| 25       | WER154K7188          | CHARGING STAND                      |         |                 |           | 1        |
| 26       | WER154K7198          | CHARGING STAND TRAY                 |         |                 |           | 1        |
| 27       | WER154K7659          | CHARGING ADAPTOR                    |         | C-2 PLUG        |           | 1        |
| 28       | WES76806761          | CLEANING BRUSH                      |         |                 |           | 1        |
| 29       | WER203X7918          | OIL                                 |         |                 |           | 1        |
| -        | WER154K8008          | INDIVIDUAL BOX                      |         |                 |           | 1        |
| -        | WER154K8108          | OPERATING INSTRUCTIONS              |         |                 |           | 1        |