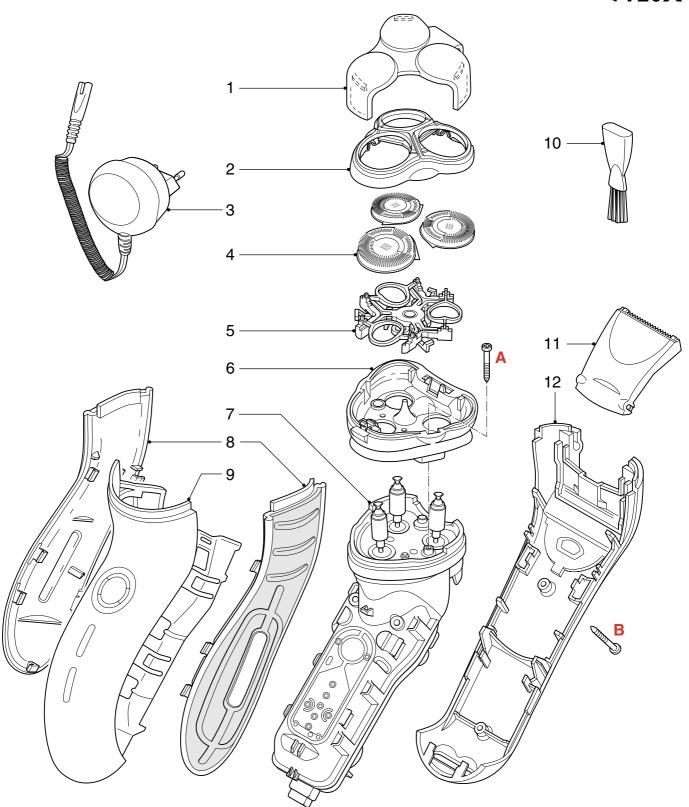

# Disassembly:

- Remove shaving unit, to prevent damaging during repairing.
- Remove the 2 screws (A) out of the hairchamber.
- Remove the hairchamber from the body.
- Remove the 2 screws (B) on the backside of the shaver.
- Remove the cover.
- Remove the side grips.
- Remove the housing by bending the hooks with a screwdriver.
- Take out the basic body.

# **OPTIONAL** (accessories)

- Car cord : 4222 036 08920 : 4222 036 14160

Printed in the Netherlands

© Copyright reserved

| Pos | Service code          | Description                                                                                      |                                                                                                                                                       |
|-----|-----------------------|--------------------------------------------------------------------------------------------------|-------------------------------------------------------------------------------------------------------------------------------------------------------|
| 1   | 4222 036 14050        | Protection cap                                                                                   | Cheetah                                                                                                                                               |
| 3   | 4222 036 12010        | Power plug                                                                                       | NOR                                                                                                                                                   |
| 4   | 4222 036 05820        | Shaving heads                                                                                    |                                                                                                                                                       |
| 5   | 4222 036 12990        | Holder-assy                                                                                      |                                                                                                                                                       |
| 6   | 4222 036 12640        | Hairchamber                                                                                      |                                                                                                                                                       |
|     | 1<br>2<br>3<br>4<br>5 | 1 4222 036 14050<br>2 4222 036 12610<br>3 4222 036 06810<br>4 4222 036 05820<br>5 4222 036 12990 | 1 4222 036 14050 Protection cap 2 4222 036 12610 Bracket-assy 3 4222 036 06810 Power plug 4 4222 036 05820 Shaving heads 5 4222 036 12990 Holder-assy |

| Pos | Service code   | Description       |
|-----|----------------|-------------------|
| 7   | 4222 036 12790 | Basic body        |
| 8   | 4222 036 12570 | Grip left & right |
| 9   | 4222 036 12480 | Housing-assy      |
| 10  | 4222 036 02770 | Brush             |
| 11  | 4222 036 12220 | Trimmer assy      |
| 12  | 4222 036 12690 | Back shell assy   |
|     | 4222 036 11480 | Screw             |