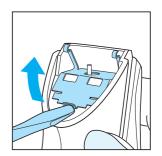

PHILIPS

| Pos. | Description                        | Service code   |
|------|------------------------------------|----------------|
| ı    | cutter                             | 4822 690 10212 |
| 2    | adjustable comb                    | 4822 690 10203 |
| 3    | cleaning brush                     | 4822 479 30183 |
| 4    | styling comb                       | 4822 690 30433 |
| 5    | trimmer clamp, cutter (1) included | 4822 310 11351 |