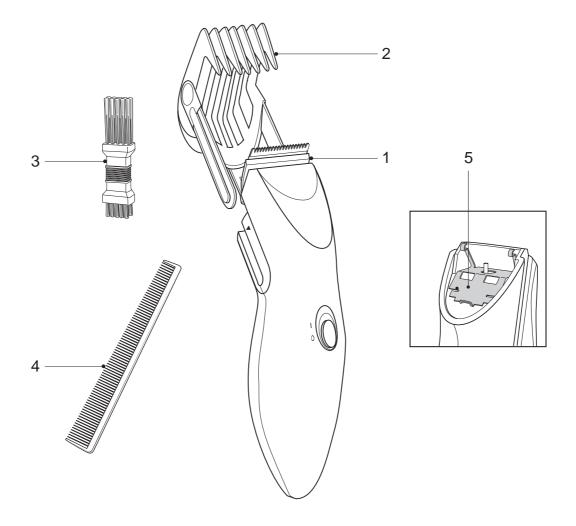

PHILIPS

| Pos. | Description                        | Service code   |
|------|------------------------------------|----------------|
| ı    | cutter                             | 4822 690 10212 |
| 2    | adjustable comb                    | 4822 690 10203 |
| 3    | cleaning brush                     | 4822 479 30183 |
| 4    | styling comb                       | 4822 690 30433 |
| 5    | trimmer clamp, cutter (1) included | 4822 310 11351 |