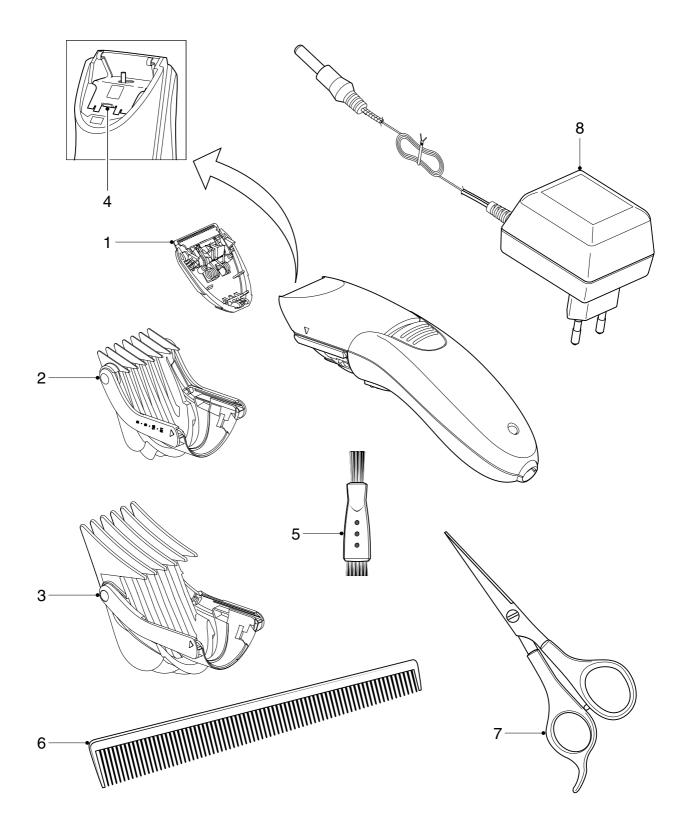

| Pos | Service code   | Description    |
|-----|----------------|----------------|
| 1   | 4203 035 79340 | Cutter         |
| 2   | 4203 035 53720 | Small comb     |
| 3   | 4203 035 53730 | Large comb     |
| 4   | 4203 035 71060 | Housing clamp  |
| 5   | 4822 479 30183 | Cleaning brush |

| Pos         | Service code                                                         | Description                                              |
|-------------|----------------------------------------------------------------------|----------------------------------------------------------|
| 6<br>7<br>8 | 4822 690 30433<br>4822 690 30434<br>4822 690 30441<br>4822 690 30442 | Barbers comb<br>Scissors<br>Adapter - EU<br>Adapter - GB |