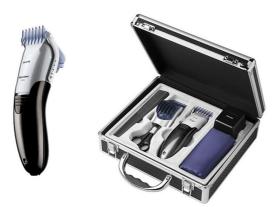

**HQ-C485** 

**Philips Domestic Appliances and Personal Care** 

SAP coding: HQC485

- Hinged cutting lid allows easy

cleaning

Ultra light design

- Efficient and compact for optimal

handling

Barber set

- Styling comb, cleaning brush,

scissors