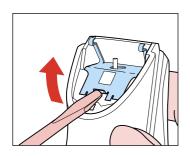

PC

: PA / POM / SAN / steel - others

# Features:

lubrication for life

- Maintenance free cutting unit ensures consistent high

performance

Translucent guide comb - For maximum visibility of the

3D rounded teeth

Hygiene

- For ultimate skin protection

- Hinged cutting lid allows easy

cleaning

Ultra light design

- Efficient and compact for optimal

handling

Barber set

- Styling comb, cleaning brush,

scissors







## **TECHNICAL INFORMATION:**

Power supply : RC / AC
Charging time : 12 h
Cordless operation time : 35 min

Charging indication : yes - LED on appliance

primary (EU) : 220-240 V - 50/60 Hz secondary (EU) : 1,3 V - 1500 mA

Dimensions Metal Case : 27,0 x 10,0 x 25,0 cm

Weight Metal Case : 0,94 kg

Weight product (without comb) : 154 g

### **DISASSEMBLY ADVISE**



### **REPAIR INSTRUCTIONS**

- No specific issues

# **OPTIONAL (ACCESSORIES)**

- No specific issues

Product meets the requirements regarding interference suppression on radio and TV.

Never use again a deformed housing clamp (4). After the product has been repaired, it should function properly and has to meet the safety requirements as laid down and offically established at this moment.

#### NOTES:

- In order to guarantee the longest possible workinglife of the battery:
  - do not charge for more than 24 hours
  - do not keep the charging unit permanently plugged in
  - discharge the battery completely once a year by letting the motor run until it stops
- The appliance should be charged again, when not used for a long period





| Pos | Service code   | Description    |
|-----|----