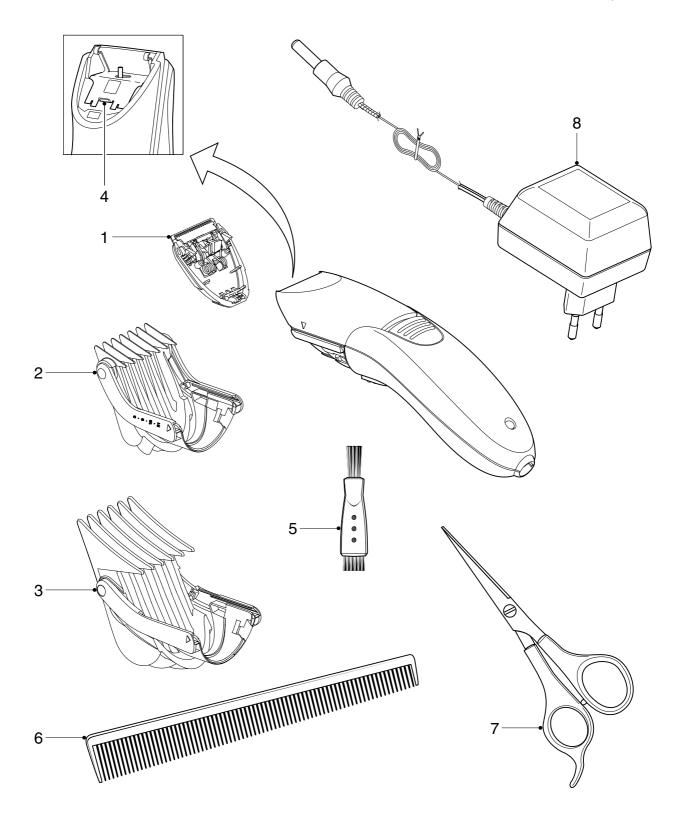

# **HQ-C486**

| Pos | Service code   | Description    |
|-----|----------------|----------------|
| 1   | 4203 035 79340 | Cutter         |
| 2   | 4203 035 79370 | Small comb     |
| 3   | 4203 035 79360 | Large comb     |
| 4   | 4203 035 71060 | Housing clamp  |
| 5   | 4822 479 30183 | Cleaning brush |
| 6   | 4822 690 30433 | Barbers comb   |

| Pos | Service code   | Description      |
|-----|----------------|------------------|
| 7   | 4822 690 30434 | Scissors         |
| 8   | 4822 690 30441 | Adapter - EU     |
|     | 4822 690 30442 | Adapter - GB     |
|     | 4822 690 30443 | Adapter - USA    |
|     | 4822 690 30444 | Adapter - CANADA |
|     | 4822 219 10149 | Adapter - AUS    |
|     | 4822 219 10148 | Adapter - JAPAN  |