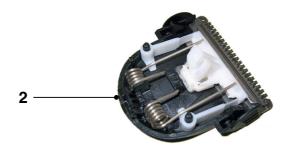

# **OPTIONAL** (accessories)

- No specific issues

| Pos | Service code   | Description    |
|-----|----------------|----------------|
| 1   | 4203 035 53330 | Small Comb     |
| 2   | 4203 035 53340 | Cutter         |
| 3   | 4822 479 30183 | Cleaning brush |
| 4   | 4822 690 30434 | Scissors       |
| 5   | 4822 690 30433 | Barbers comb   |