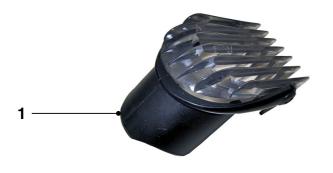

# **OPTIONAL** (accessories)

- No specific issues

| Pos | Service code   | Description    |
|-----|----------------|----------------|
| 1   | 4203 035 53330 | Small Comb     |
| 2   | 4203 035 53340 | Cutter         |
| 3   | 4822 479 30183 | Cleaning brush |
| 4   | 4822 690 30434 | Scissors       |
| 5   | 4822 690 30433 | Barbers comb   |