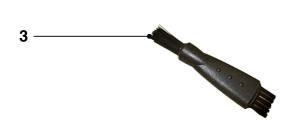

# **OPTIONAL** (accessories)

- No specific issues

| Pos | Service code   | Description    |
|-----|----------------|----------------|
| 1   | 4203 035 53330 | Small Comb     |
| 2   | 4203 035 53340 | Cutter         |
| 3   | 4822 479 30183 | Cleaning brush |
| 4   | 4822 690 30434 | Scissors       |
| 5   | 4822 690 30433 | Barbers comb   |