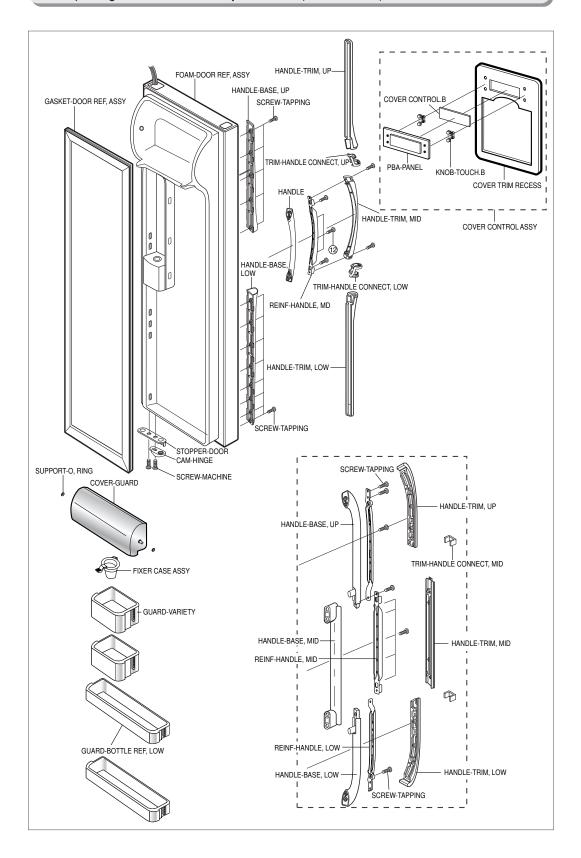

## 14-6) Refrigerator Room Door Exploded View (SR-S2026, S2028, S2226, S2228/S20NTC,S20DTC,S22NTC,S22DTC)