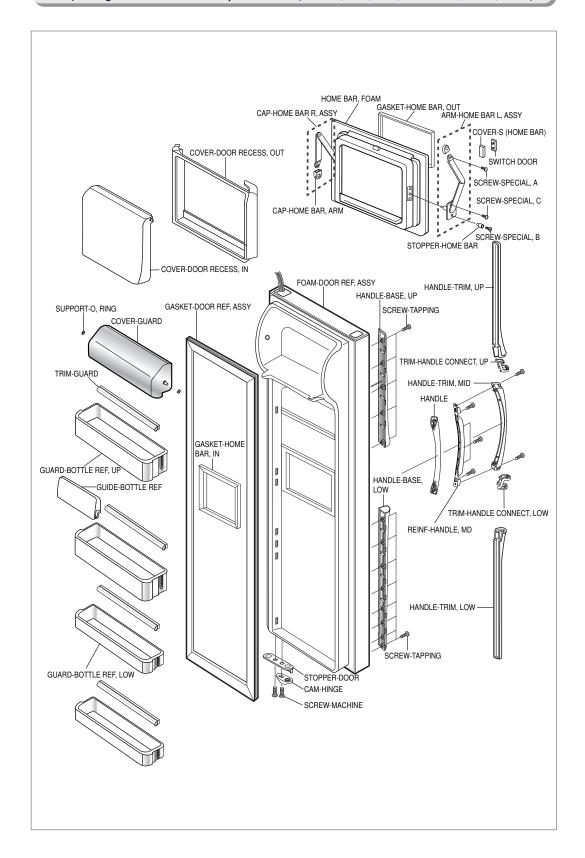

# 14. Refrigerator Exploded View & List

## 14-1) Freezer Room Exploded View (SR-S2026, S2027, S2226, S2227/S20NTC,S20BTC,S22NTC,S22BTC)



## 14-2) Refrigerator Room Exploded View(SR-S20.. $\sim$ S22..)



## 14-3) Unit Exploded View(SR-S20..~S22..)



## 14-4) Freezer Room Exploded View (SR-S2028, S2029, S2228, S2229/S20DTC,S20FTC,S22DTC,S22FTC)



#### 14-5) Freezer Room Door Exploded View (SR-S2026, S2027, S2226, S2227/S20NTC, S20BTC, S22NTC, S22BTC)



## 14-6) Refrigerator Room Door Exploded View (SR-S2026, S2028, S2226, S2228/S20NTC,S20DTC,S22NTC,S22DTC)



# 14-7) Freezer Room Door Exploded View (SR-S2028, S2029, S2228, S2229/S20DTC,S20FTC,S22DTC,S22FTC)



#### 14-8) Refrigerator Room Door Exploded View (SR-S2027,S2029, S2227,S2229/S20FTC,S22BTC,S22FTC)



## 14-9) Freezer Room Door Exploded View (SR-S2025/S20YTC)



## 14-10) Refrigerator Room Door Exploded View (SR-S2025/S20YTC)