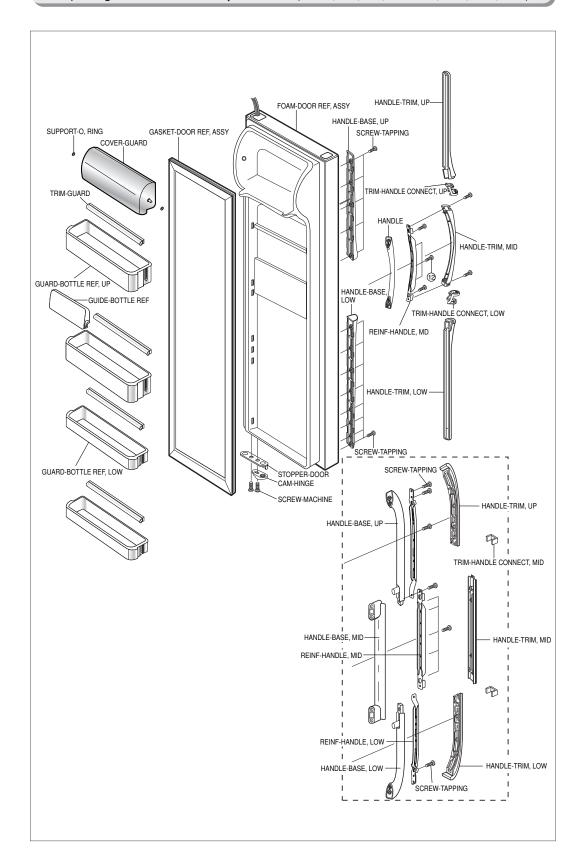

## 14-6) Refrigerator Room Door Exploded View (SR-S2026, S2028, S2226, S2228/S20NTC,S20DTC,S22NTC,S22DTC)