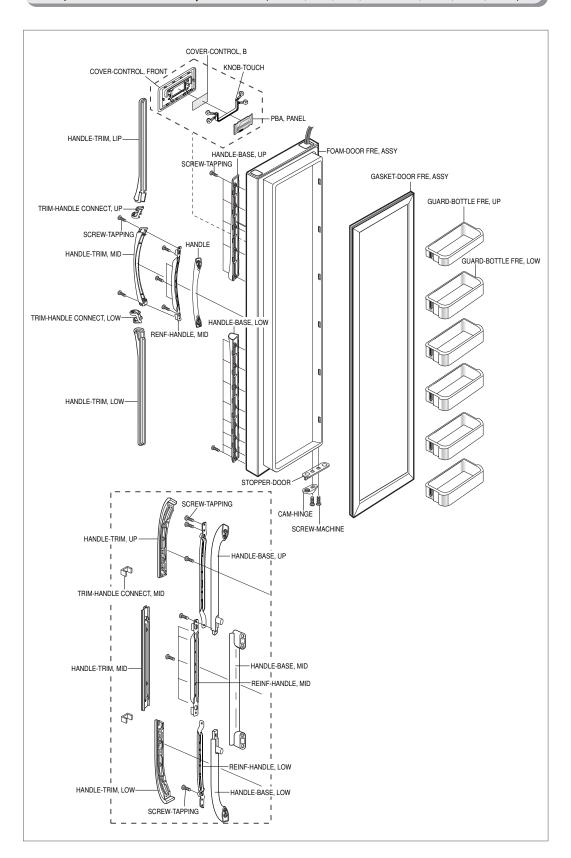

#### 14-5) Freezer Room Door Exploded View (SR-S2026, S2027, S2226, S2227/S20NTC, S20BTC, S22NTC, S22BTC)