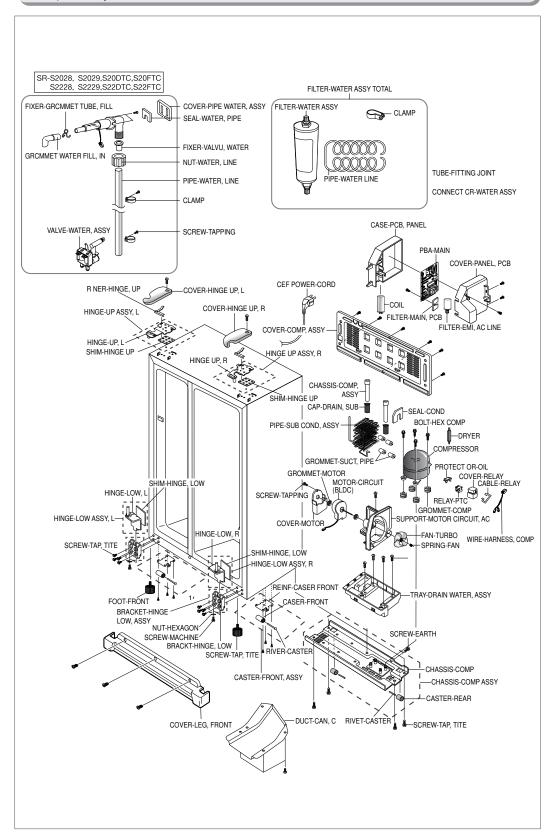

# 14. Refrigerator Exploded View & List

## 14-1) Freezer Room Exploded View (SR-S2026, S2027, S2226, S2227/S20NTC,S20BTC,S22NTC,S22BTC)



## 14-2) Refrigerator Room Exploded View(SR-S20.. $\sim$ S22..)



## 14-3) Unit Exploded View(SR-S20..~S22..)



## 14-4) Freezer Room Exploded View (SR-S2028, S2029, S2228, S2229/S20DTC,S20FTC,S22DTC,S22FTC)



#### 14-5) Freezer Room Door Exploded View (SR-S2026, S2027, S2226, S2227/S20NTC, S20BTC, S22NTC, S22BTC)



## 14-6) Refrigerator Room Door Exploded View (SR-S2026, S2028, S2226, S2228/S20NTC,S20DTC,S22NTC,S22DTC)



# 14-7) Freezer Room Door Exploded View (SR-S2028, S2029, S2228, S2229/S20DTC,S20FTC,S22DTC,S22FTC)



#### 14-8) Refrigerator Room Door Exploded View (SR-S2027,S2029, S2227,S2229/S20FTC,S22BTC,S22FTC)



## 14-9) Freezer Room Door Exploded View (SR-S2025/S20YTC)



## 14-10) Refrigerator Room Door Exploded View (SR-S2025/S20YTC)