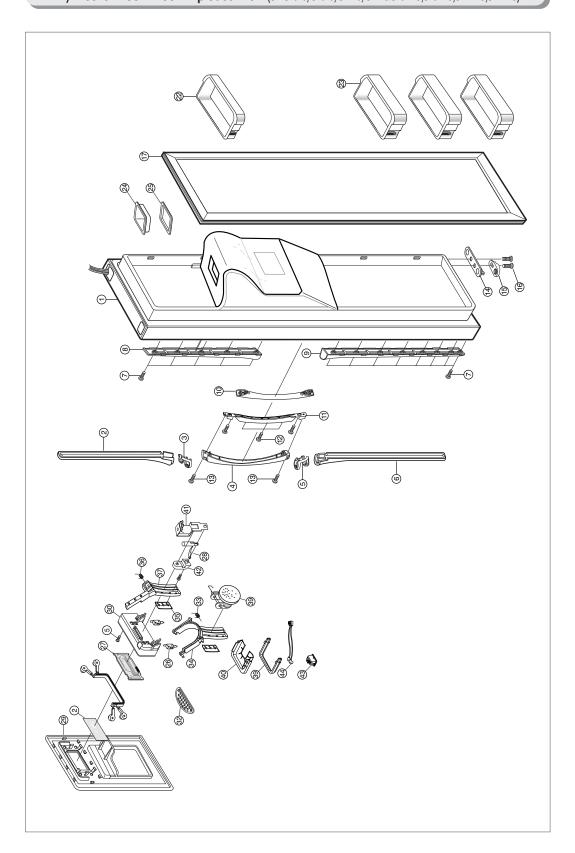

# 14. Refrigerator Exploded View & List

## 14-1) Freezer Room Exploded View (SR-S2026, S2027, S2226, S2227/S20NTC,S20BTC,S22NTC,S22BTC)



## 14-2) Refrigerator Room Exploded View(SR-S20.. $\sim$ S22..)



## 14-3) Unit Exploded View(SR-S20..~S22..)



## 14-4) Freezer Room Exploded View (SR-S2028, S2029, S2228, S2229/S20DTC,S20FTC,S22DTC,S22FTC)



#### 14-5) Freezer Room Door Exploded View (SR-S2026, S2027, S2226, S2227/S20NTC, S20BTC, S22NTC, S22BTC)



## 14-6) Refrigerator Room Door Exploded View (SR-S2026, S2028, S2226, S2228/S20NTC,S20DTC,S22NTC,S22DTC)



# 14-7) Freezer Room Door Exploded View (SR-S2028, S2029, S2228, S2229/S20DTC,S20FTC,S22DTC,S22FTC)



#### 14-8) Refrigerator Room Door Exploded View (SR-S2027,S2029, S2227,S2229/S20FTC,S22BTC,S22FTC)



## 14-9) Freezer Room Door Exploded View (SR-S2025/S20YTC)



## 14-10) Refrigerator Room Door Exploded View (SR-S2025/S20YTC)