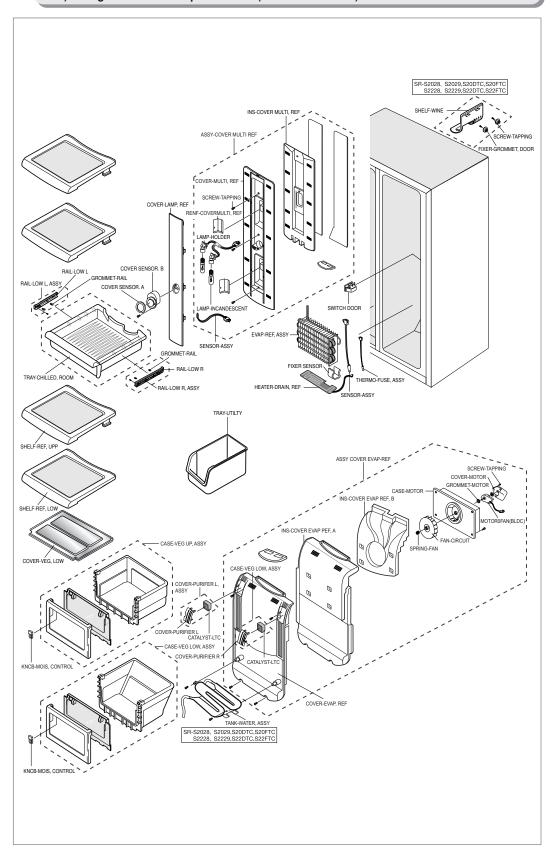

# 14. Refrigerator Exploded View & List

## 14-1) Freezer Room Exploded View (SR-S2026, S2027, S2226, S2227/S20NTC,S20BTC,S22NTC,S22BTC)



## 14-2) Refrigerator Room Exploded View(SR-S20.. $\sim$ S22..)



## 14-3) Unit Exploded View(SR-S20..~S22..)



## 14-4) Freezer Room Exploded View (SR-S2028, S2029, S2228, S2229/S20DTC,S20FTC,S22DTC,S22FTC)



#### 14-5) Freezer Room Door Exploded View (SR-S2026, S2027, S2226, S2227/S20NTC, S20BTC, S22NTC, S22BTC)



## 14-6) Refrigerator Room Door Exploded View (SR-S2026, S2028, S2226, S2228/S20NTC,S20DTC,S22NTC,S22DTC)



# 14-7) Freezer Room Door Exploded View (SR-S2028, S2029, S2228, S2229/S20DTC,S20FTC,S22DTC,S22FTC)



#### 14-8) Refrigerator Room Door Exploded View (SR-S2027,S2029, S2227,S2229/S20FTC,S22BTC,S22FTC)



## 14-9) Freezer Room Door Exploded View (SR-S2025/S20YTC)



## 14-10) Refrigerator Room Door Exploded View (SR-S2025/S20YTC)