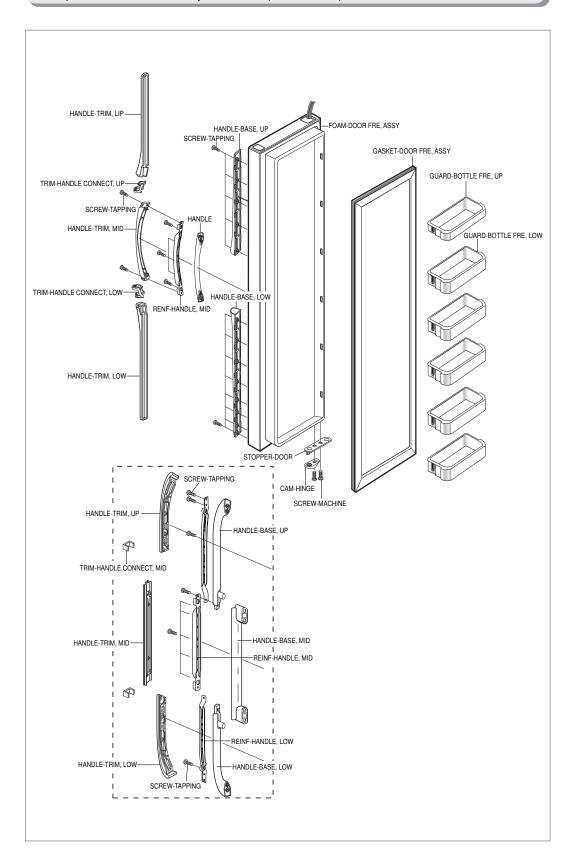

#### 14-5) Freezer Room Door Exploded View (SR-S2026, S2027, S2226, S2227/S20NTC, S20BTC, S22NTC, S22BTC)