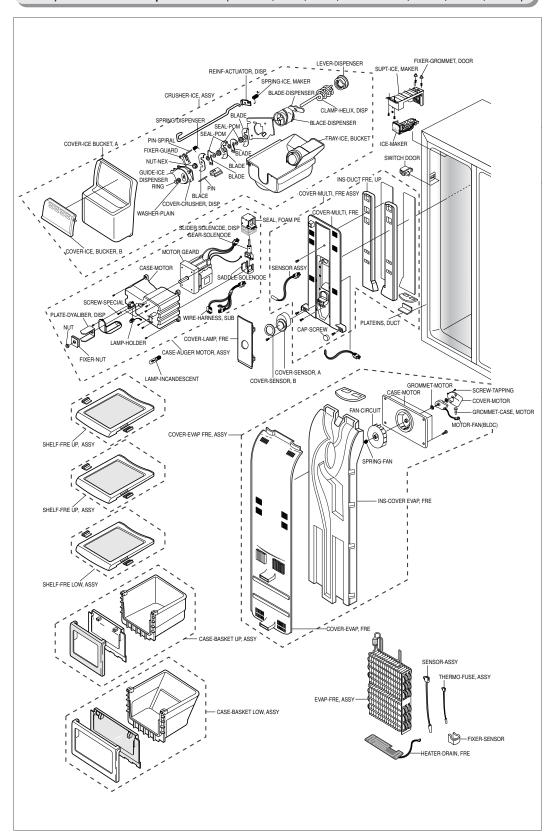

## 14-4) Freezer Room Exploded View (SR-S2028, S2029, S2228, S2229/S20DTC,S20FTC,S22DTC,S22FTC)