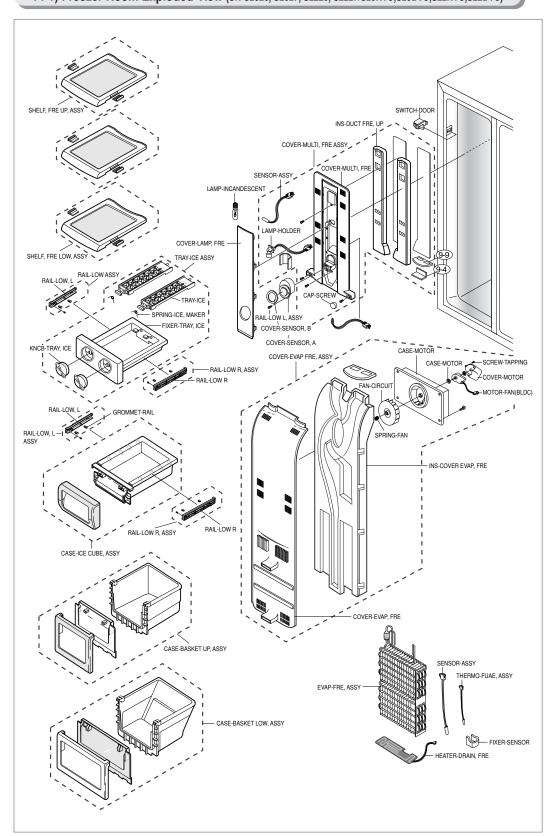

## 14-1) Freezer Room Exploded View (SR-S2026, S2027, S2226, S2227/S20NTC,S20BTC,S22NTC,S22BTC)