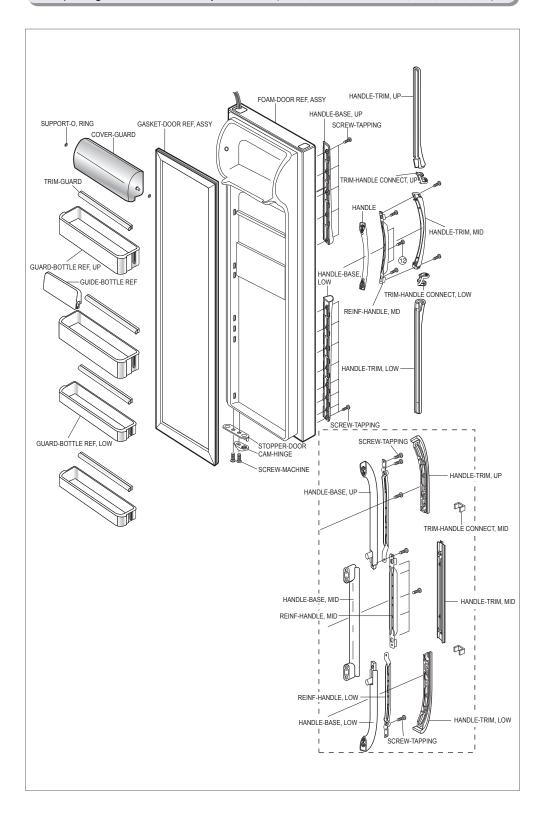

# 14. Refrigerator Exploded View & List

## 14-1) Freezer Room Exploded View (SR-S2026, S2027, S2226, S2227/S20NTC,S20BTC,S22NTC,S22BTC)



# 14-2) Refrigerator Room Exploded View(SR-S20.. $\sim$ S22..)



#### 14-3) Unit Exploded View(SR-S20..~S22..)



## 14-4) Freezer Room Exploded View (SR-S2028, S2029, S2228, S2229/S20DTC,S20FTC,S22DTC,S22FTC)



#### 14-5) Freezer Room Door Exploded View (SR-S2026, S2027, S2226, S2227/S20NTC, S20BTC, S22NTC, S22BTC)



## 14-6) Refrigerator Room Door Exploded View (SR-S2026, S2028, S2226, S2228/S20NTC, S20DTC, S22NTC, S22DTC)



# $\textbf{14-7) Freezer Room Door Exploded View} \ (SR-S2028, S2029, S2228, S2229/S20DTC, S20FTC, S22DTC, S22FTC)$



#### 14-8) Refrigerator Room Door Exploded View (SR-S2027,S2029, S2227,S2229/S20FTC,S22BTC,S22FTC)



## 14-9) Freezer Room Door Exploded View (SR-S2025/S20YTC)



## 14-10) Refrigerator Room Door Exploded View (SR-S2025/S20YTC)