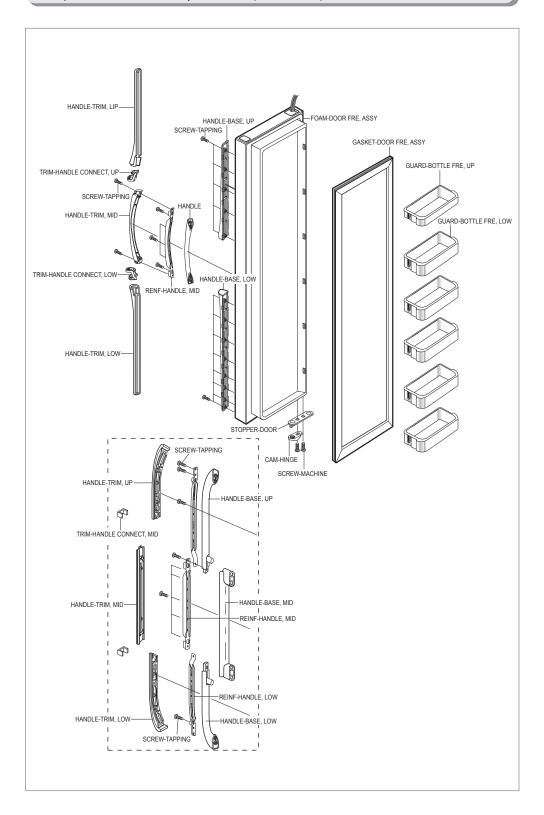

#### 14-5) Freezer Room Door Exploded View (SR-S2026, S2027, S2226, S2227/S20NTC, S20BTC, S22NTC, S22BTC)