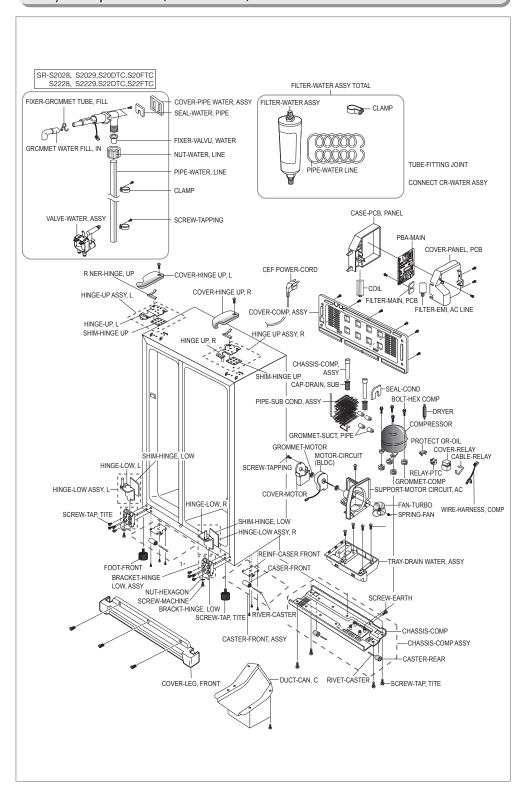

# 14. Refrigerator Exploded View & List

## 14-1) Freezer Room Exploded View (SR-S2026, S2027, S2226, S2227/S20NTC,S20BTC,S22NTC,S22BTC)



# 14-2) Refrigerator Room Exploded View(SR-S20.. $\sim$ S22..)



#### 14-3) Unit Exploded View(SR-S20..~S22..)



## 14-4) Freezer Room Exploded View (SR-S2028, S2029, S2228, S2229/S20DTC,S20FTC,S22DTC,S22FTC)



#### 14-5) Freezer Room Door Exploded View (SR-S2026, S2027, S2226, S2227/S20NTC, S20BTC, S22NTC, S22BTC)



## 14-6) Refrigerator Room Door Exploded View (SR-S2026, S2028, S2226, S2228/S20NTC, S20DTC, S22NTC, S22DTC)



# $\textbf{14-7) Freezer Room Door Exploded View} \ (SR-S2028, S2029, S2228, S2229/S20DTC, S20FTC, S22DTC, S22FTC)$



#### 14-8) Refrigerator Room Door Exploded View (SR-S2027,S2029, S2227,S2229/S20FTC,S22BTC,S22FTC)



## 14-9) Freezer Room Door Exploded View (SR-S2025/S20YTC)



## 14-10) Refrigerator Room Door Exploded View (SR-S2025/S20YTC)