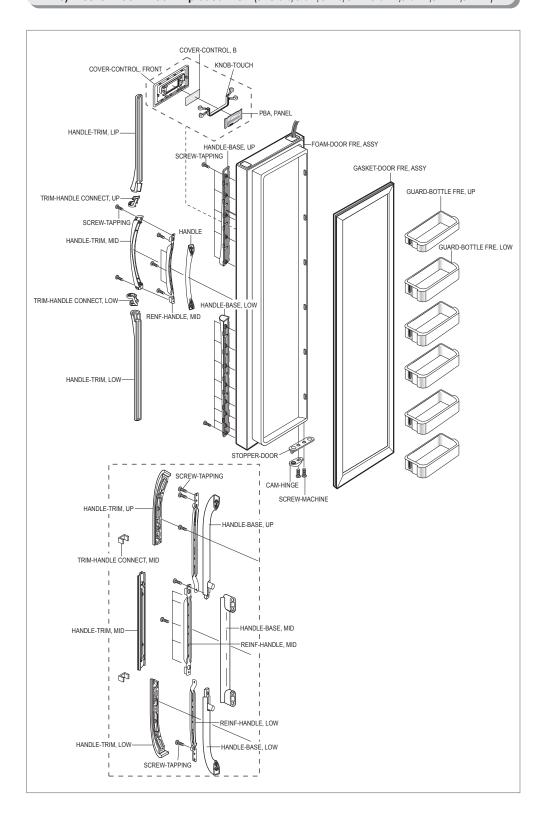

## 14-1) Freezer Room Exploded View (SR-S2026, S2027, S2226, S2227/S20NTC,S20BTC,S22NTC,S22BTC)