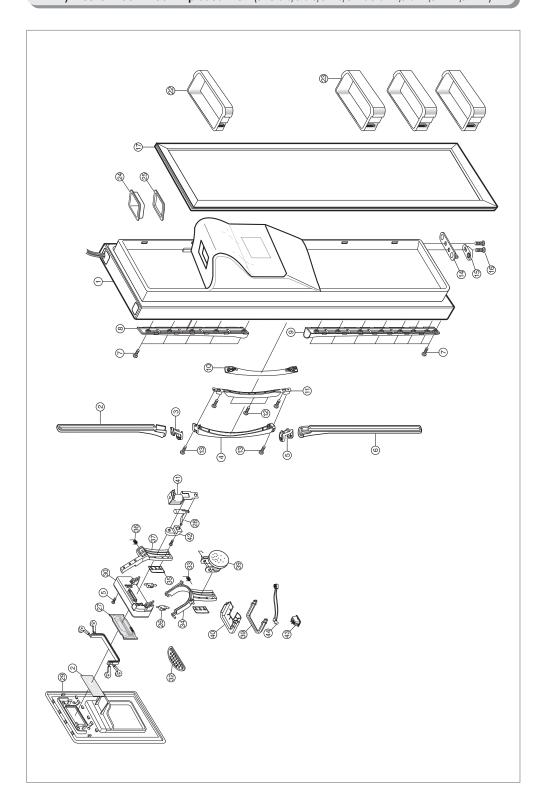

# 14. Refrigerator Exploded View & List

## 14-1) Freezer Room Exploded View (SR-S2026, S2027, S2226, S2227/S20NTC,S20BTC,S22NTC,S22BTC)



# 14-2) Refrigerator Room Exploded View(SR-S20.. $\sim$ S22..)



#### 14-3) Unit Exploded View(SR-S20..~S22..)



## 14-4) Freezer Room Exploded View (SR-S2028, S2029, S2228, S2229/S20DTC,S20FTC,S22DTC,S22FTC)



#### 14-5) Freezer Room Door Exploded View (SR-S2026, S2027, S2226, S2227/S20NTC, S20BTC, S22NTC, S22BTC)



## 14-6) Refrigerator Room Door Exploded View (SR-S2026, S2028, S2226, S2228/S20NTC, S20DTC, S22NTC, S22DTC)



# $\textbf{14-7) Freezer Room Door Exploded View} \ (SR-S2028, S2029, S2228, S2229/S20DTC, S20FTC, S22DTC, S22FTC)$



#### 14-8) Refrigerator Room Door Exploded View (SR-S2027,S2029, S2227,S2229/S20FTC,S22BTC,S22FTC)



## 14-9) Freezer Room Door Exploded View (SR-S2025/S20YTC)



## 14-10) Refrigerator Room Door Exploded View (SR-S2025/S20YTC)