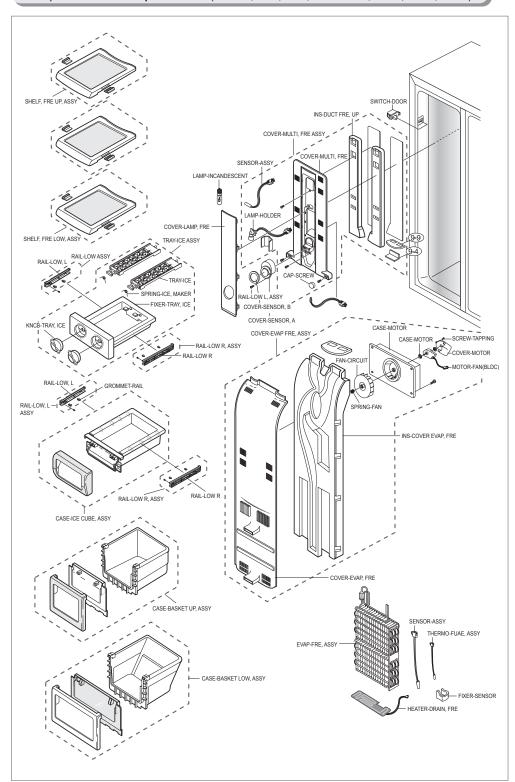

## 14-1) Freezer Room Exploded View (SR-S2026, S2027, S2226, S2227/S20NTC,S20BTC,S22NTC,S22BTC)