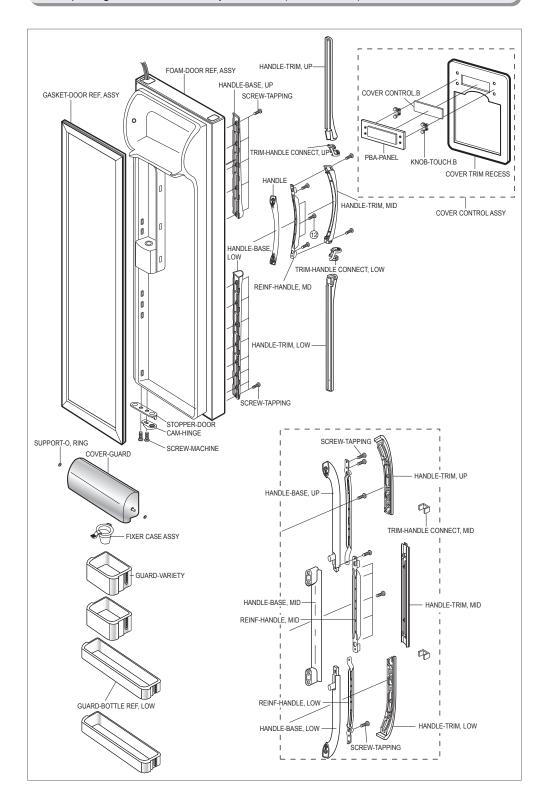

## 14-6) Refrigerator Room Door Exploded View (SR-S2026, S2028, S2226, S2228/S20NTC, S20DTC, S22NTC, S22DTC)