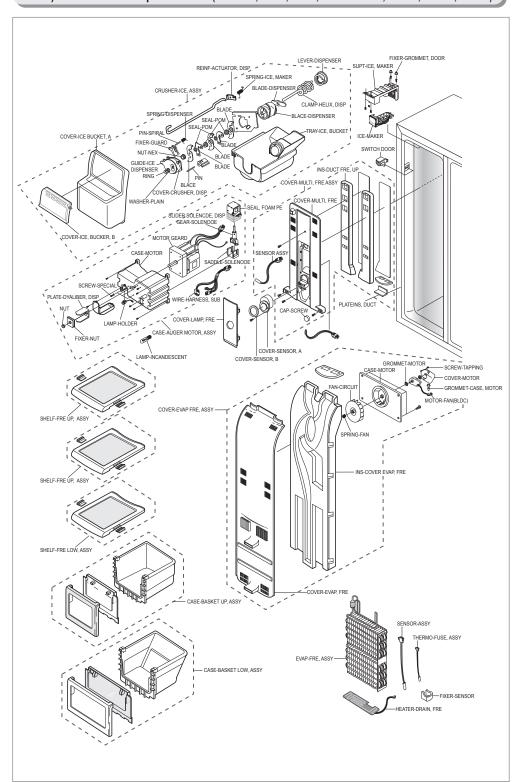

## 14-4) Freezer Room Exploded View (SR-S2028, S2029, S2228, S2229/S20DTC,S20FTC,S22DTC,S22FTC)