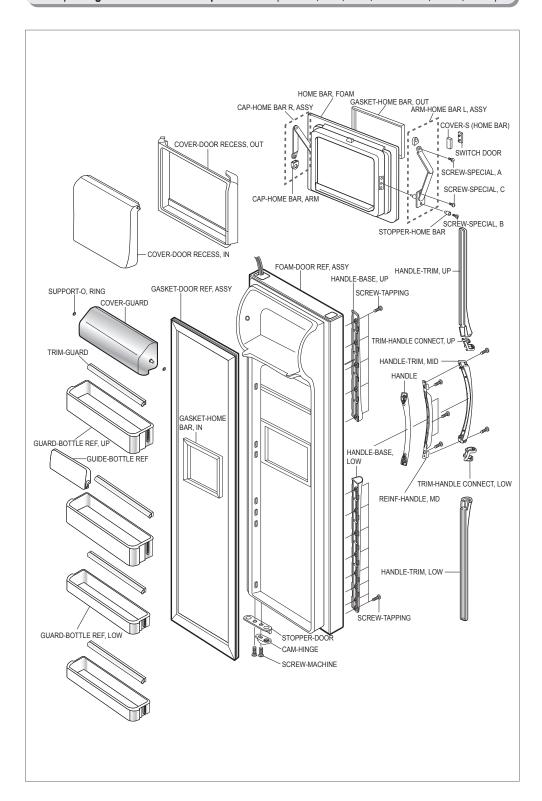

#### 14-8) Refrigerator Room Door Exploded View (SR-S2027,S2029, S2227,S2229/S20FTC,S22BTC,S22FTC)