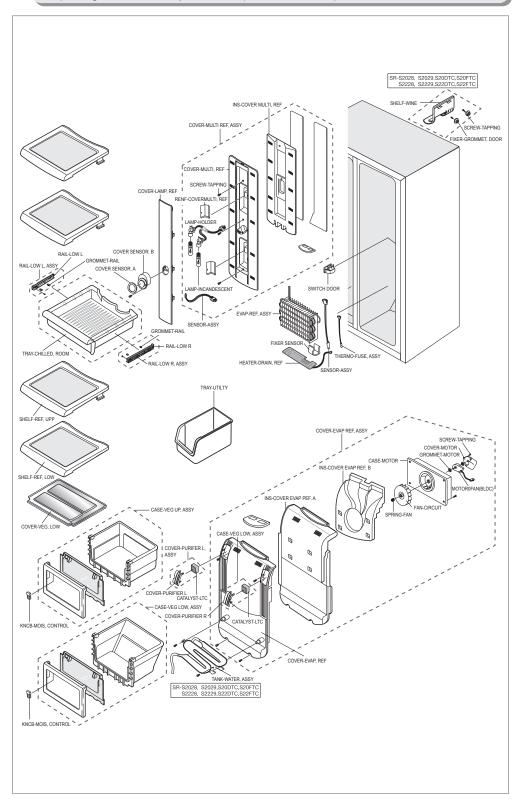

# 14. Refrigerator Exploded View & List

## 14-1) Freezer Room Exploded View (SR-S2026, S2027, S2226, S2227/S20NTC,S20BTC,S22NTC,S22BTC)



# 14-2) Refrigerator Room Exploded View(SR-S20.. $\sim$ S22..)



#### 14-3) Unit Exploded View(SR-S20..~S22..)



## 14-4) Freezer Room Exploded View (SR-S2028, S2029, S2228, S2229/S20DTC,S20FTC,S22DTC,S22FTC)



#### 14-5) Freezer Room Door Exploded View (SR-S2026, S2027, S2226, S2227/S20NTC, S20BTC, S22NTC, S22BTC)



## 14-6) Refrigerator Room Door Exploded View (SR-S2026, S2028, S2226, S2228/S20NTC, S20DTC, S22NTC, S22DTC)



# $\textbf{14-7) Freezer Room Door Exploded View} \ (SR-S2028, S2029, S2228, S2229/S20DTC, S20FTC, S22DTC, S22FTC)$



#### 14-8) Refrigerator Room Door Exploded View (SR-S2027,S2029, S2227,S2229/S20FTC,S22BTC,S22FTC)



## 14-9) Freezer Room Door Exploded View (SR-S2025/S20YTC)



## 14-10) Refrigerator Room Door Exploded View (SR-S2025/S20YTC)