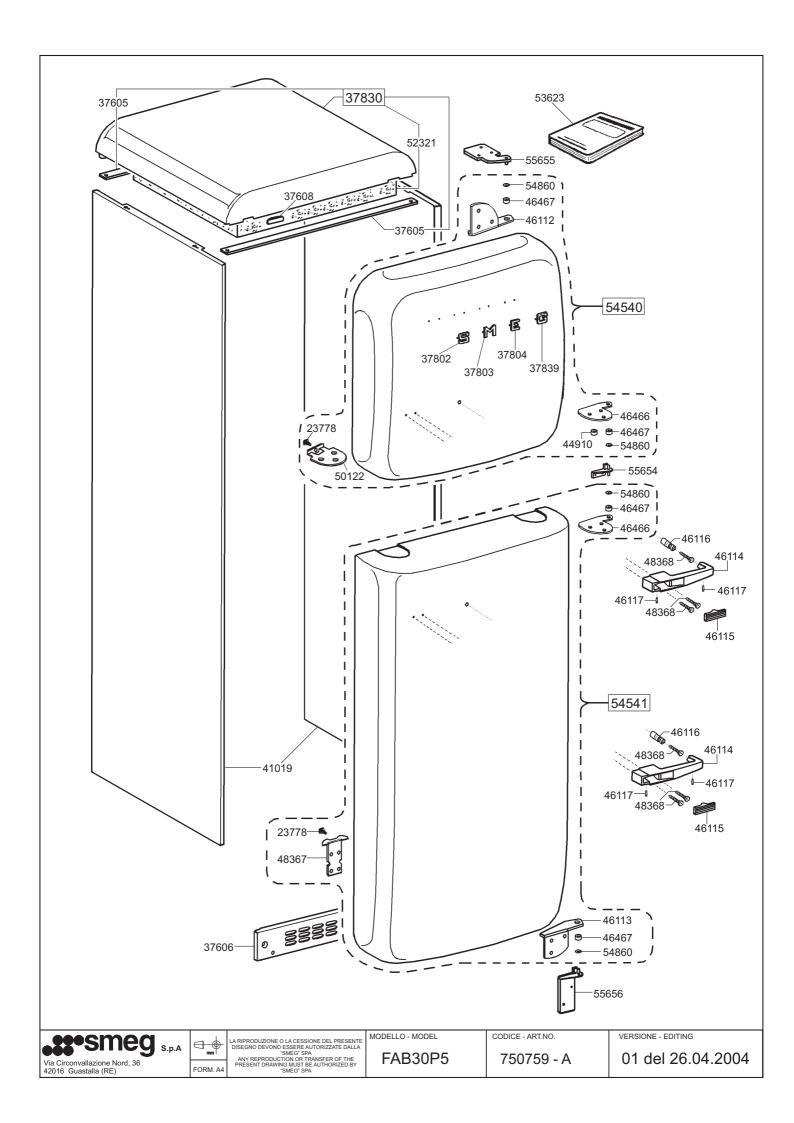

Connector \* is in the junction box market depending on producer of compressor as follows

Klemmenbezeichnung \* auf den Kompressoren anschlus bezulich an der Hersteller:

Prikljucki \* so v prikljucnici kompresorja oznaceni odvisno od proizvajalca kot sledi:

- 1 GOLDSTAR, ASPERA, SICOM AE, ZANUSSI, UH, BERVA
- C DANFOSS
- T SAMSUNG, MATSUSHITA, DAEWOO
- L2 EMBRACO
  - - NECCHI, SICOM AZ, CALEX

## LEGEND LEGENDE LEGENDA

| BLUE              | BLAU                 | MODRA            |
|-------------------|----------------------|------------------|
| BROWN             | BRAUN                | RJAVA            |
| BLACK             | SCHWARTZ             | CRNA             |
| YELLOW-GREEN      | GELB-GRUEN           | RUMENO-ZELENA    |
| GREY              | GRAU