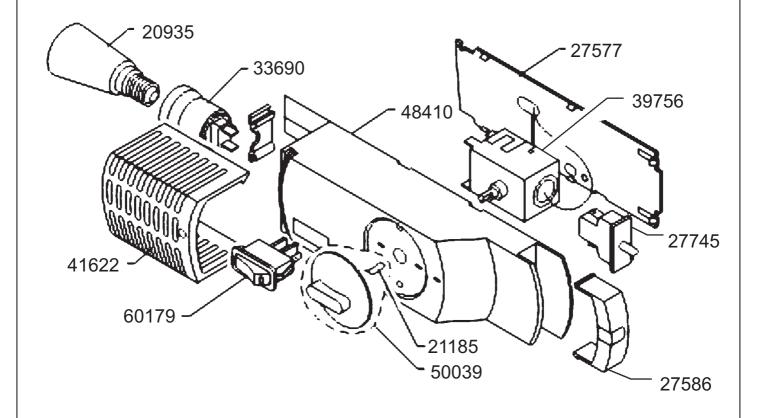

Connector \* is in the junction box market depending on producer of compressor as follows

Klemmenbezeichnung \* auf den Kompressoren anschlus bezulich an der Hersteller:

Prikljucki \* so v prikljucnici kompresorja oznaceni odvisno od proizvajalca kot sledi:

- 1 GOLDSTAR, ASPERA, SICOM AE, ZANUSSI, UH, BERVA
- C DANFOSS
- T SAMSUNG, MATSUSHITA, DAEWOO
- L2 EMBRACO
  - - NECCHI, SICOM AZ, CALEX

## LEGEND LEGENDE LEGENDA

| BLUE              | BLAU                 | MODRA            |
|-------------------|----------------------|------------------|
| BROWN             | BRAUN                | RJAVA            |
| BLACK             | SCHWARTZ             | CRNA             |
| YELLOW-GREEN      | GELB-GRUEN           | RUMENO-ZELENA    |
| GREY              | GRAU                 |