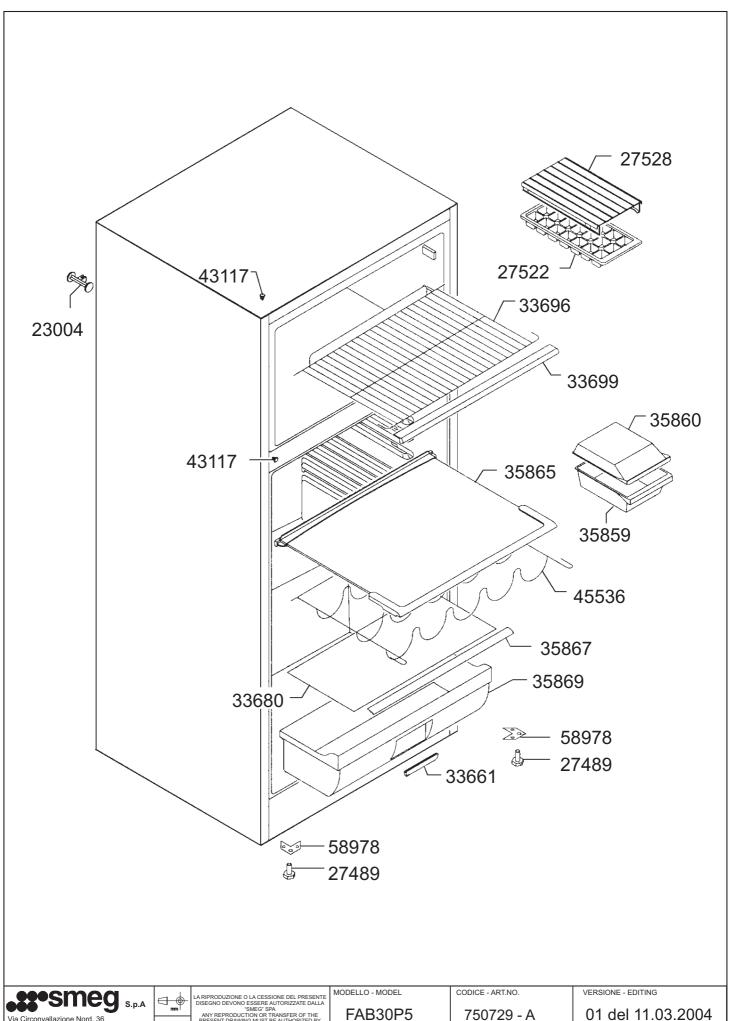

Connector \* is in the junction box market depending on producer of compressor as follows

Klemmenbezeichnung \* auf den Kompressoren anschlus bezulich an der Hersteller:

Prikljucki \* so v prikljucnici kompresorja oznaceni odvisno od proizvajalca kot sledi:

- 1 GOLDSTAR, ASPERA, SICOM AE, ZANUSSI, UH, BERVA
- C DANFOSS
- T SAMSUNG, MATSUSHITA, DAEWOO
- L2 EMBRACO
  - - NECCHI, SICOM AZ, CALEX

## LEGEND LEGENDE LEGENDA

| BLUE              | BLAU                 | MODRA            |
|-------------------|----------------------|------------------|
| BROWN             | BRAUN                | RJAVA            |
| BLACK             | SCHWARTZ             | CRNA             |
| YELLOW-GREEN      | GELB-GRUEN           | RUMENO-ZELENA    |
| GREY              | GRAU