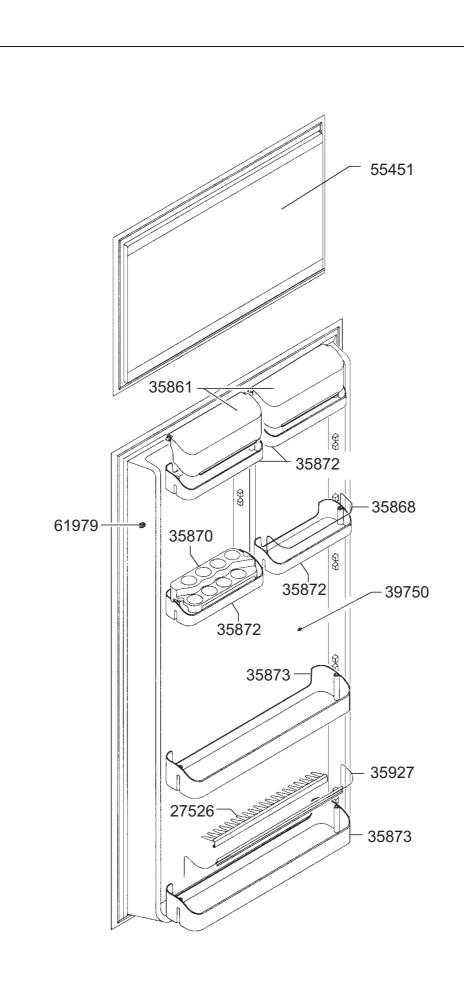

Connector \* is in the junction box market depending on producer of compressor as follows

Klemmenbezeichnung \* auf den Kompressoren anschlus bezulich an der Hersteller:

Prikljucki \* so v prikljucnici kompresorja oznaceni odvisno od proizvajalca kot sledi:

- 1 GOLDSTAR, ASPERA, SICOM AE, ZANUSSI, UH, BERVA
- C DANFOSS
- T SAMSUNG, MATSUSHITA, DAEWOO
- L2 EMBRACO
  - - NECCHI, SICOM AZ, CALEX

## LEGEND LEGENDE LEGENDA

| BLUE              | BLAU                 | MODRA            |
|-------------------|----------------------|------------------|
| BROWN             | BRAUN                | RJAVA            |
| BLACK             | SCHWARTZ             | CRNA             |
| YELLOW-GREEN      | GELB-GRUEN           | RUMENO-ZELENA    |
| GREY              | GRAU