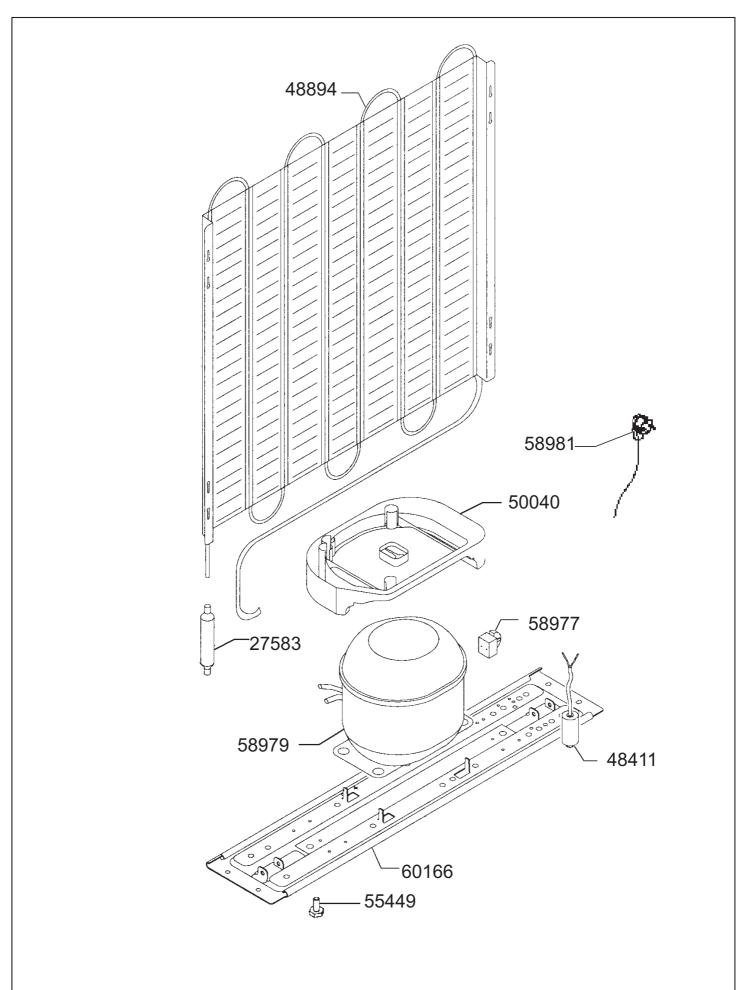

Connector \* is in the junction box market depending on producer of compressor as follows

Klemmenbezeichnung \* auf den Kompressoren anschlus bezulich an der Hersteller:

Prikljucki \* so v prikljucnici kompresorja oznaceni odvisno od proizvajalca kot sledi:

- 1 GOLDSTAR, ASPERA, SICOM AE, ZANUSSI, UH, BERVA
- C DANFOSS
- T SAMSUNG, MATSUSHITA, DAEWOO
- L2 EMBRACO
  - - NECCHI, SICOM AZ, CALEX

## LEGEND LEGENDE LEGENDA

| BLUE              | BLAU                 | MODRA            |
|-------------------|----------------------|------------------|
| BROWN             | BRAUN                | RJAVA            |
| BLACK             | SCHWARTZ             | CRNA             |
| YELLOW-GREEN      | GELB-GRUEN           | RUMENO-ZELENA    |
| GREY              | GRAU                 | SIVA             |
| WHITE             | WEISS                | BELA             |
| heater switch     | heizkoerper schalter | stikalo grelca   |
| door switch       | Tuerschalter         | stikalo vrat     |
| light             | Lampe                | zarnica          |
| thermostat        | Termostat            | termostat        |
| termically switch | thermisch schalter   | termicno stikalo |