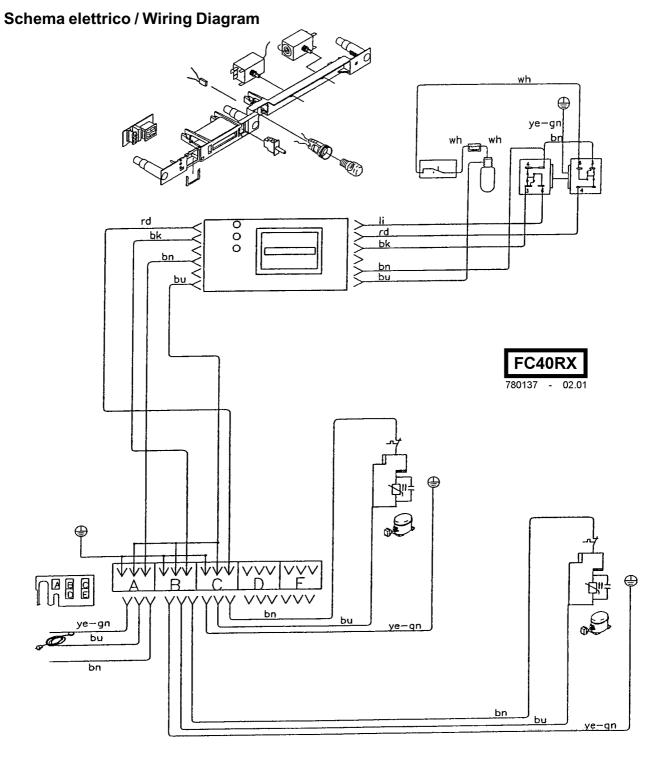

**Attención**: la vista explosionada que está mirando puede tener varias versiones. Es necesário verificar, en la casilla en bajo a la derecha, la versión y la fecha de validez.

| No. | -     | Farvekode | Colour Code  | Farbendefinition |
|-----|-------|-----------|--------------|------------------|
| 1   | bn    | Brun      | Brown        | Braun            |
| 2   | bu    | Blå       | Blue         | Blau             |
| 3   | bk    | Sort      | Black        | Schwartz         |
| 4   | li    | Lilla     | Lilac        | Lila             |
| 5   | ye-gn | Gul/Grøn  | Yellow/green | Gelb/grün        |
| 6   | wh    | Hvid      | White        | Weiss            |
| 7   | rd    | Rød       | Red          | Rot              |