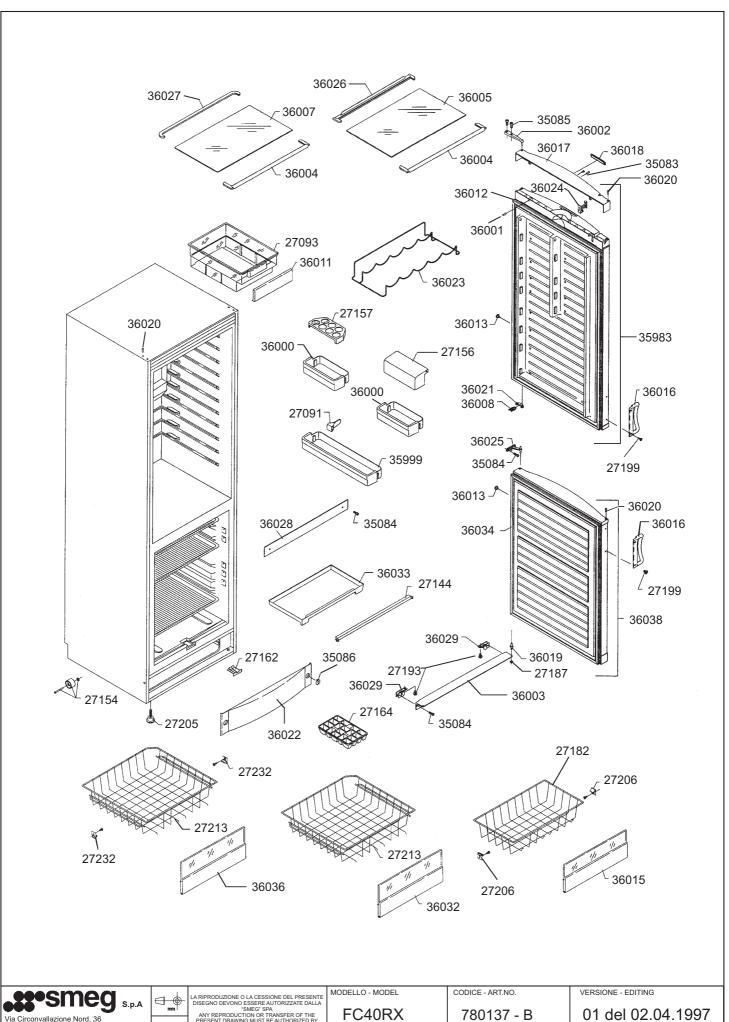

## FC40RX

| Varianti-Changes-Modifications-Veränderung-Variantes |                                                                        |                                                      |                                                              |            |  |  |  |  |
|------------------------------------------------------|------------------------------------------------------------------------|------------------------------------------------------|--------------------------------------------------------------|------------|--|--|--|--|
| Cod.Vecchio-O                                        | d Code-Vieux Code-Alte TeilnrCod.Vejio                                 | Cod.Nuovo-New Code-Nouv.Code-Neue TeilnrCodigo Nuevo |                                                              | Data       |  |  |  |  |
| 764930615                                            | MANIGLIA FRIG E FRZ FC36RX<br>HAND LEVER<br>POIGNEE<br>HANDGRIFF       | 064930676                                            | MANIGLIA INOX FRZ/FF FC40RX<br>HANDLE<br>POIGNEE<br>GRIFF    | 31/01/2001 |  |  |  |  |
| 971750088                                            | COMPRESSORE CO420<br>COMPRESSOR TL5F<br>COMPRESSEUR TL5F<br>COMPRESSOR | 971750087                                            | COMPRESSORE CO380<br>COMPRESSOR<br>COMPRESSEUR<br>COMPRESSOR | 31/01/2001 |  |  |  |  |
| 971750312                                            | COMPRESSORE FF GL45AA<br>COMPRESSOR<br>COMPRESSEUR<br>KOMPRESSOR       | 971750100                                            | COMPRESSORE FI137STB COMPRESSOR COMPRESSEUR KOMPRESSOR       | 0//0       |  |  |  |  |