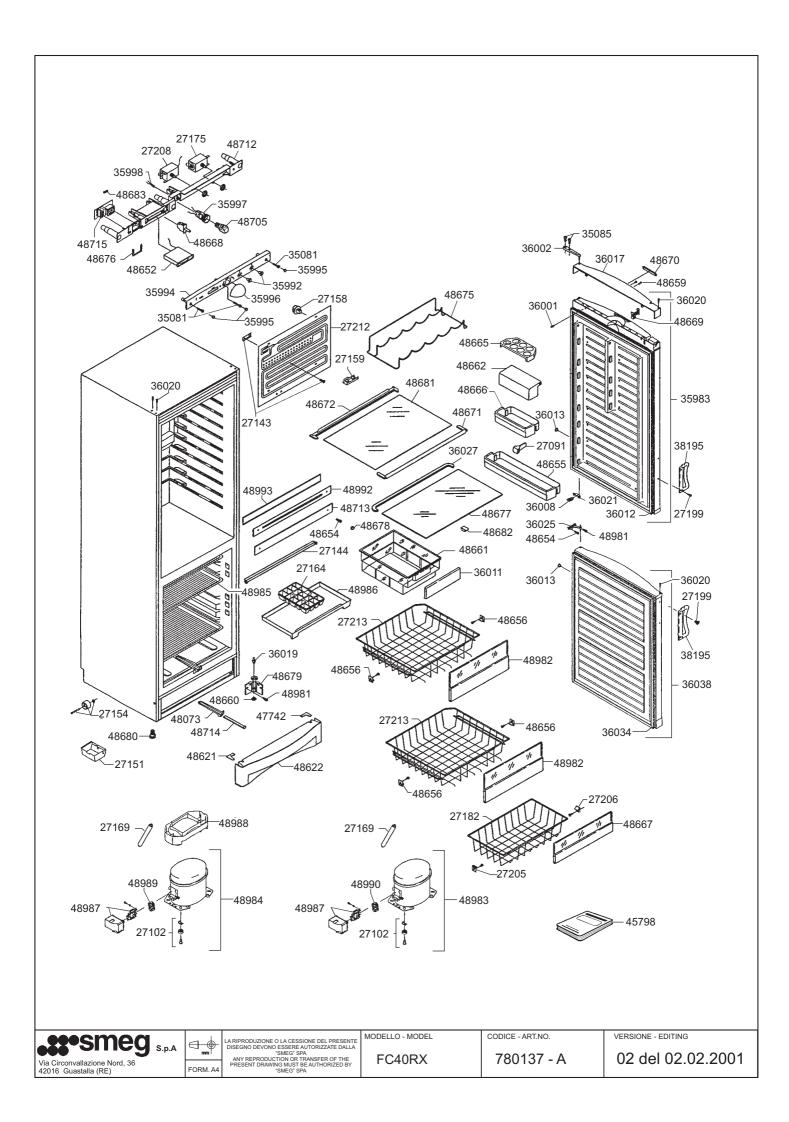

## FC40RX

| Varianti-Changes-Modifications-Veränderung-Variantes |                                                                        |                                                      |                                                              |            |  |  |  |  |
|------------------------------------------------------|------------------------------------------------------------------------|------------------------------------------------------|--------------------------------------------------------------|------------|--|--|--|--|
| Cod.Vecchio-O                                        | d Code-Vieux Code-Alte TeilnrCod.Vejio                                 | Cod.Nuovo-New Code-Nouv.Code-Neue TeilnrCodigo Nuevo |                                                              | Data       |  |  |  |  |
| 764930615                                            | MANIGLIA FRIG E FRZ FC36RX<br>HAND LEVER<br>POIGNEE<br>HANDGRIFF       | 064930676                                            | MANIGLIA INOX FRZ/FF FC40RX<br>HANDLE<br>POIGNEE<br>GRIFF    | 31/01/2001 |  |  |  |  |
| 971750088                                            | COMPRESSORE CO420<br>COMPRESSOR TL5F<br>COMPRESSEUR TL5F<br>COMPRESSOR | 971750087                                            | COMPRESSORE CO380<br>COMPRESSOR<br>COMPRESSEUR<br>COMPRESSOR | 31/01/2001 |  |  |  |  |
| 971750312                                            | COMPRESSORE FF GL45AA<br>COMPRESSOR<br>COMPRESSEUR<br>KOMPRESSOR       | 971750100                                            | COMPRESSORE FI137STB COMPRESSOR COMPRESSEUR KOMPRESSOR       | 0//0       |  |  |  |  |