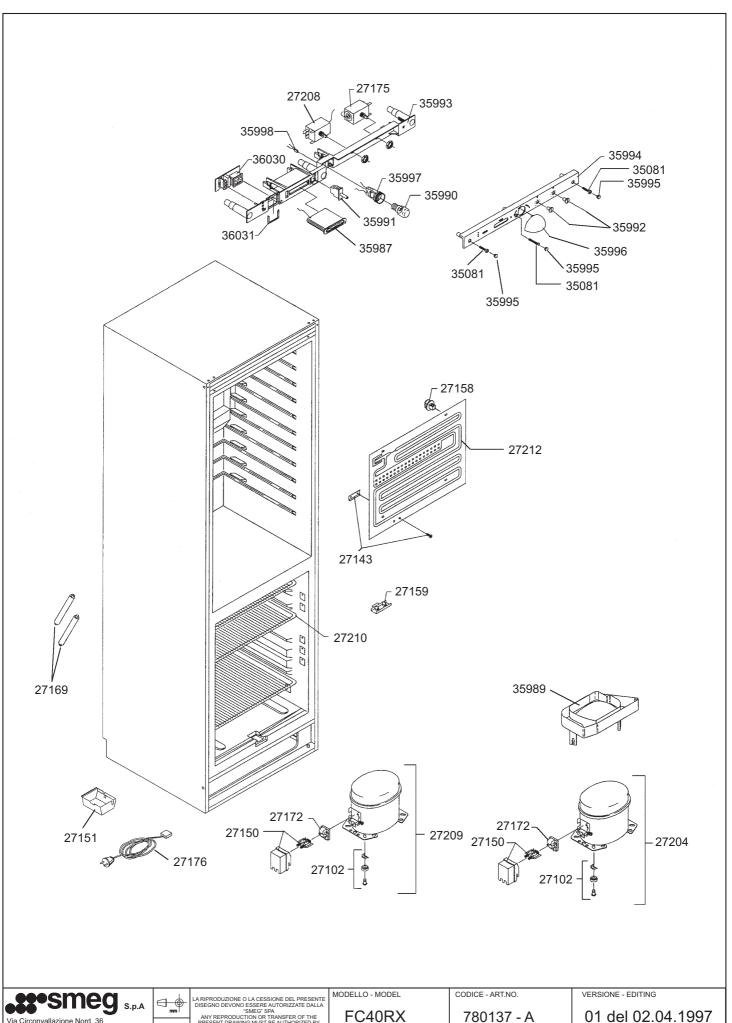

## FC40RX

| Varianti-Changes-Modifications-Veränderung-Variantes |                                                                        |                                                      |                                                              |            |  |  |  |  |
|------------------------------------------------------|------------------------------------------------------------------------|------------------------------------------------------|--------------------------------------------------------------|------------|--|--|--|--|
| Cod.Vecchio-O                                        | d Code-Vieux Code-Alte TeilnrCod.Vejio                                 | Cod.Nuovo-New Code-Nouv.Code-Neue TeilnrCodigo Nuevo |                                                              | Data       |  |  |  |  |
| 764930615                                            | MANIGLIA FRIG E FRZ FC36RX<br>HAND LEVER<br>POIGNEE<br>HANDGRIFF       | 064930676                                            | MANIGLIA INOX FRZ/FF FC40RX<br>HANDLE<br>POIGNEE<br>GRIFF    | 31/01/2001 |  |  |  |  |
| 971750088                                            | COMPRESSORE CO420<br>COMPRESSOR TL5F<br>COMPRESSEUR TL5F<br>COMPRESSOR | 971750087                                            | COMPRESSORE CO380<br>COMPRESSOR<br>COMPRESSEUR<br>COMPRESSOR | 31/01/2001 |  |  |  |  |
| 971750312                                            | COMPRESSORE FF GL45AA<br>COMPRESSOR<br>COMPRESSEUR<br>KOMPRESSOR       | 971750100                                            | COMPRESSORE FI137STB COMPRESSOR COMPRESSEUR KOMPRESSOR       | 0//0       |  |  |  |  |