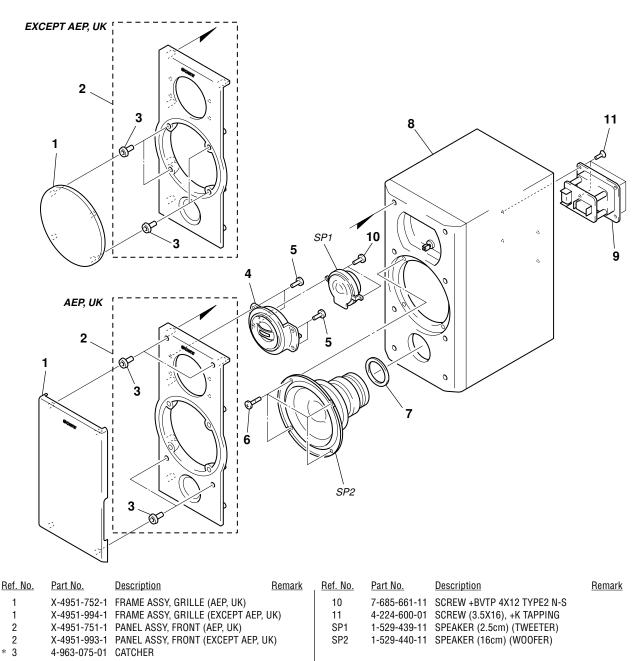

## **EXPLODED VIEW AND PARTS LIST**

NOTE:

- · -XX and -X mean standardized parts, so they may have some difference from the original one.
- Items marked "\*" are not stocked since they • are seldom required for routine service. Some delay should be anticipated when ordering these items.
- · The mechanical parts with no reference number in the exploded views are not supplied.

X-4951-750-1 RING ASSY, TW

4-874-614-61 SCREW +BVTP 3.5X16

A-4411-715-A CABINET ASSY, SPEAKER

4-986-971-01 SCREW (3.5)

1

1 2

2

3

4

5

6

7

8

\*