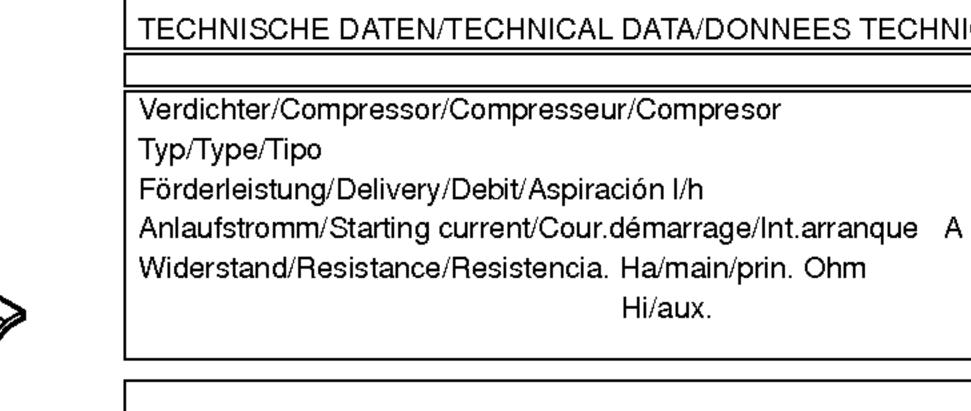

8

9

\_\_\_\_\_

\_\_\_\_\_

| TECHNISCHE DATEN/TECHNICAL DATA/DONNEES TECHNICUES/DATOS TECNICOS                                                                                                                                         |                                                                                       |                                                                  |  |  |  |  |  |  |
|-----------------------------------------------------------------------------------------------------------------------------------------------------------------------------------------------------------|---------------------------------------------------------------------------------------|------------------------------------------------------------------|--|--|--|--|--|--|
|                                                                                                                                                                                                           |                                                                                       | ****                                                             |  |  |  |  |  |  |
| Verdichter/Compressor/Compresseur/Compresor<br>Typ/Type/Tipo<br>Förderleistung/Delivery/Debit/Aspiración I/h                                                                                              | Aspera<br>BPM1084Y                                                                    | Aspera<br>BPM1110Y                                               |  |  |  |  |  |  |
| Anlaufstromm/Starting current/Cour.démarrage/Int.arranque A<br>Widerstand/Resistance/Resistencia. Ha/main/prin. Ohm<br>Hi/aux.                                                                            | 3,60<br>29,60<br>38,50                                                                | 24,70<br>37,65                                                   |  |  |  |  |  |  |
| Temp.Reyler/Thermostat/Termostato<br>Typ/Type/Tipo<br>Reglerstellung/Position/Conexión<br>Schaltwerte/Switching values/ein/conex.ºC<br>Valeurs de commutation/Desconexaus"/descon.<br>(abtaven' od)alarm' | Danfoss<br>077B62<br>MIN. MAX<br>+6 <sup>9</sup><br>-14 <sup>9</sup> -28 <sup>9</sup> | Ranco<br>K54–L1924<br>MIN. MAX<br>–14° –24°<br>–21° –31°<br>–15° |  |  |  |  |  |  |
| Fülmenge/Fill. quantily/Charge/Carga R600a g                                                                                                                                                              | *                                                                                     | *                                                                |  |  |  |  |  |  |
| Anschlusswert/Comm. load/Puiss. Connect./Potenc. W                                                                                                                                                        | 71                                                                                    | 86                                                               |  |  |  |  |  |  |
| Heizung/Heater/Chauflage/Resistenc.descong.<br>Widerstand/Resistance/Resistencia Ohm<br>Leistung/Power/Puissance/Potencia W                                                                               |                                                                                       |                                                                  |  |  |  |  |  |  |
| Ventilador/Blower/Ventilateur/Ventilador<br>Widerstand/Resistance/Resistencia Ohm                                                                                                                         |                                                                                       |                                                                  |  |  |  |  |  |  |
| Magnetventil/Magnetic valve/Electrovanne/Electrovalvula<br>Widerstand/Resistance/Resistencia Ohm<br>Spannung/Voltage/Tension/Tensión V                                                                    |                                                                                       |                                                                  |  |  |  |  |  |  |
| Temp.Reyler/Thermostat/Termostato ambiente para<br>ventilador refrigerador                                                                                                                                |                                                                                       |                                                                  |  |  |  |  |  |  |

| TECHNISCHE DATEN/TECHNICAL DATA/DONNEES TECHNICUES/DATOS TECNICOS                                                                                                                                                                              |                                                                                       |                                                                  |  |  |  |  |  |
|------------------------------------------------------------------------------------------------------------------------------------------------------------------------------------------------------------------------------------------------|---------------------------------------------------------------------------------------|------------------------------------------------------------------|--|--|--|--|--|
|                                                                                                                                                                                                                                                |                                                                                       | ****                                                             |  |  |  |  |  |
| Verdichter/Compressor/Compresseur/Compresor<br>Typ/Type/Tipo<br>Förderleistung/Delivery/Debit/Aspiración I/h<br>Anlaufstromm/Starting current/Cour.démarrage/Int.arranque A<br>Widerstand/Resistance/Resistencia. Ha/main/prin. Ohm<br>Hi/aux. | Aspera<br>BPM1084Y<br>3,60<br>29,60<br>38,50                                          | Aspera<br>BPM1110Y<br>24,70<br>37,65                             |  |  |  |  |  |
|                                                                                                                                                                                                                                                |                                                                                       |                                                                  |  |  |  |  |  |
| Temp.Reyler/Thermostat/TermostatoTyp/Type/TipoReglerstellung/Position/ConexiónSchaltwerte/Switching values/ein/conex.ºCValeurs de commutation/Desconex.(abtaven' od)alarm'                                                                     | Danfoss<br>077B62<br>MIN. MAX<br>+6 <sup>º</sup><br>-14 <sup>º</sup> -28 <sup>º</sup> | Ranco<br>K54–L1924<br>MIN. MAX<br>–14° –24°<br>–21° –31°<br>–15° |  |  |  |  |  |
| Fülmenge/Fill. quantily/Charge/Carga R600a g                                                                                                                                                                                                   | *                                                                                     | *                                                                |  |  |  |  |  |
| Anschlusswert/Comm. load/Puiss. Connect./Potenc. W                                                                                                                                                                                             | 71                                                                                    | 86                                                               |  |  |  |  |  |
| Heizung/Heater/Chauflage/Resistenc.descong.<br>Widerstand/Resistance/Resistencia Ohm<br>Leistung/Power/Puissance/Potencia W                                                                                                                    |                                                                                       |                                                                  |  |  |  |  |  |
| Ventilador/Blower/Ventilateur/Ventilador<br>Widerstand/Resistance/Resistencia Ohm                                                                                                                                                              |                                                                                       |                                                                  |  |  |  |  |  |
| Magnetventil/Magnetic valve/Electrovanne/Electrovalvula<br>Widerstand/Resistance/Resistencia Ohm<br>Spannung/Voltage/Tension/Tensión V                                                                                                         |                                                                                       |                                                                  |  |  |  |  |  |
| Temp.Reyler/Thermostat/Termostato ambiente para<br>ventilador refrigerador                                                                                                                                                                     |                                                                                       |                                                                  |  |  |  |  |  |

\* Siehe Typenschild / See identification plate / Voir plaquette de caractéristiques /Ver plaqueta de características