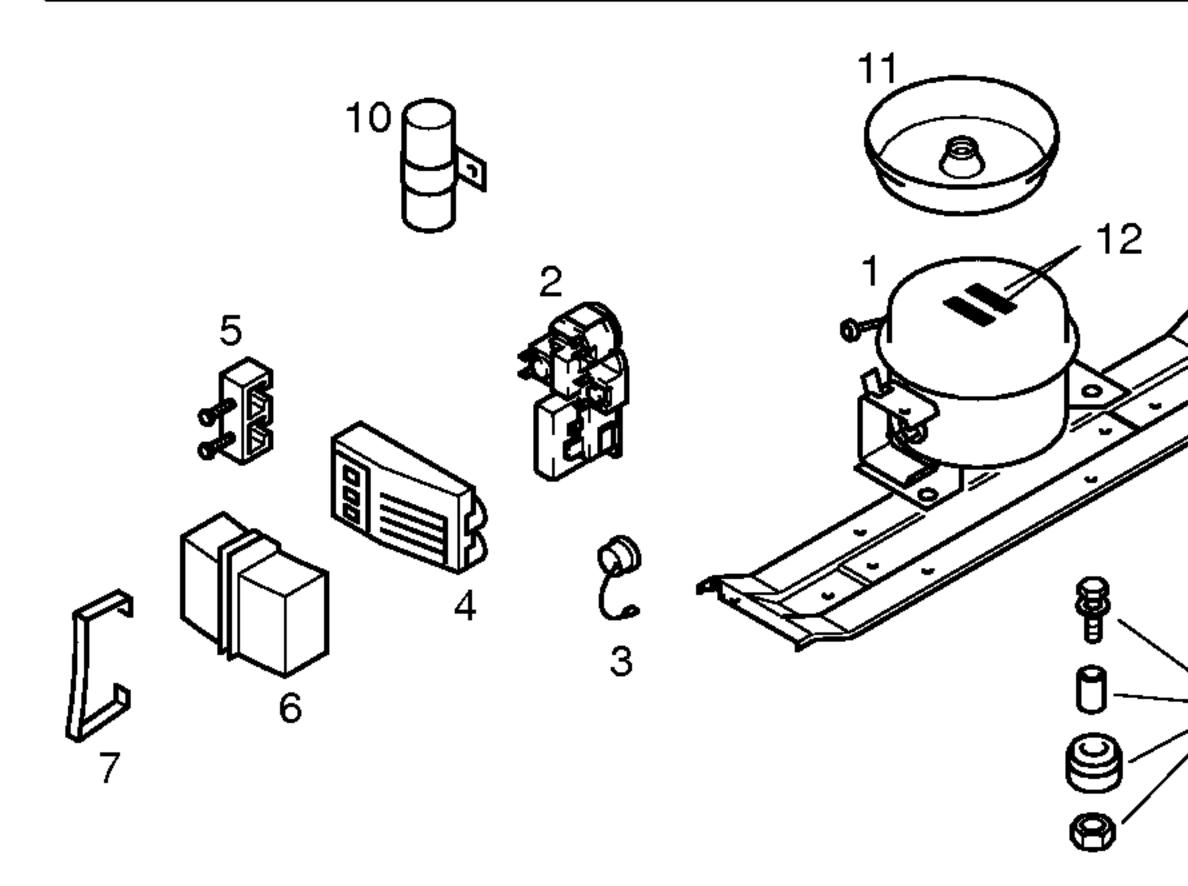

## FRÍO Frigocongelador

5FG321E/02-V01 5FG321E/03-V02

Copyright © (2019) by Superser / 205502

| · · · · |          |          |  |
|---------|----------|----------|--|
|         |          | ****     |  |
| Pos.    | Aspera   | Aspera   |  |
|         | BPM1084Y | BPM1110Y |  |
| 1       | 14 1723  | 14 1605  |  |
| 2       | 15 4315  | 15 4315  |  |
| 3       | 16 7769  | 16 5230  |  |
| 4       |          |          |  |
| 5       |          |          |  |
| 6       |          |          |  |
| 7       |          |          |  |
| 8       | 28 0162  | 28 0162  |  |
| 9       | 05 0166  | 05 0166  |  |
| 10      |          |          |  |
| 11      | 26 4123  |          |  |
| 12      |          |          |  |
| 13      |          |          |  |