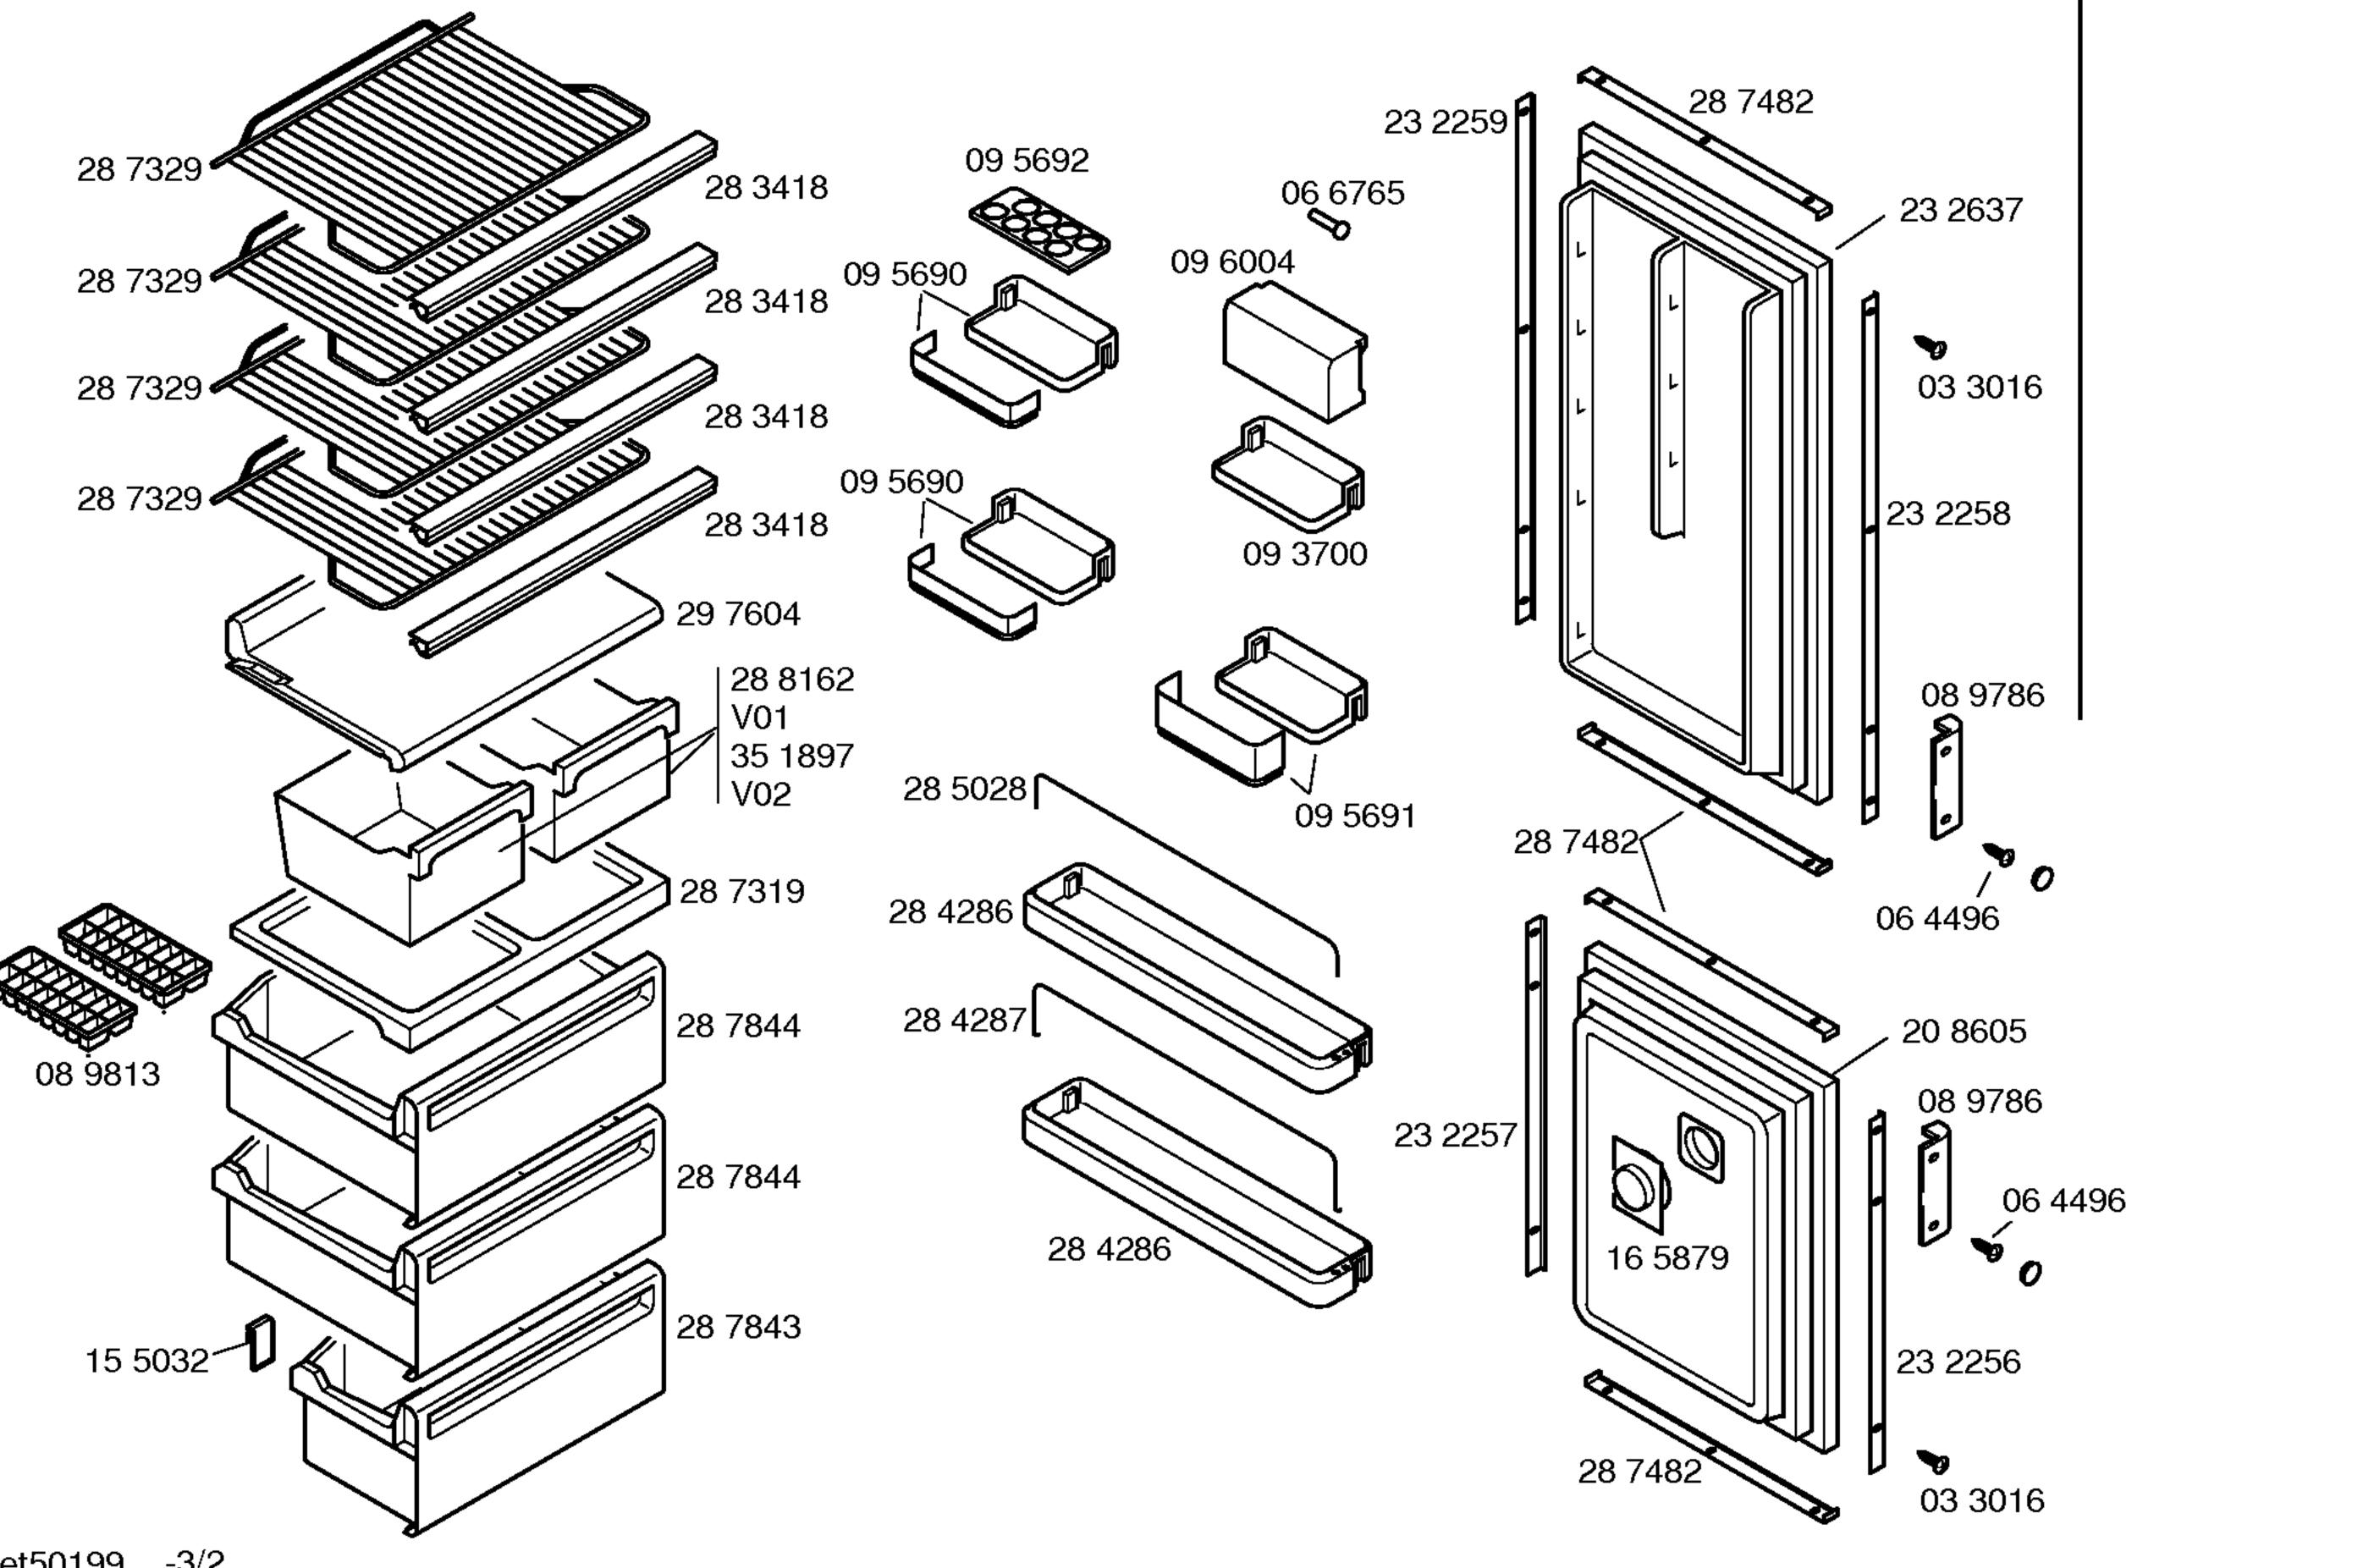

## FRÍO Frigocongelador



5FG321E/02-V01 5FG321E/03-V02



Copyright © (2019) by Superser / 205502







| · · · · |          |          |  |
|---------|----------|----------|--|
|         |          | ****     |  |
| Pos.    | Aspera   | Aspera   |  |
|         | BPM1084Y | BPM1110Y |  |
| 1       | 14 1723  | 14 1605  |  |
| 2       | 15 4315  | 15 4315  |  |
| 3       | 16 7769  | 16 5230  |  |
| 4       |          |          |  |
| 5       |          |          |  |
| 6       |          |          |  |
| 7       |          |          |  |
| 8       | 28 0162  | 28 0162  |  |
| 9       | 05 0166  | 05 0166  |  |
| 10      |          |          |  |
| 11      | 26 4123  |          |  |
| 12      |          |          |  |
| 13      |          |          |  |



8

9

\_\_\_\_\_

\_\_\_\_\_

| TECHNISCHE DATEN/TECHNICAL DATA/DONNEES TECHNICUES