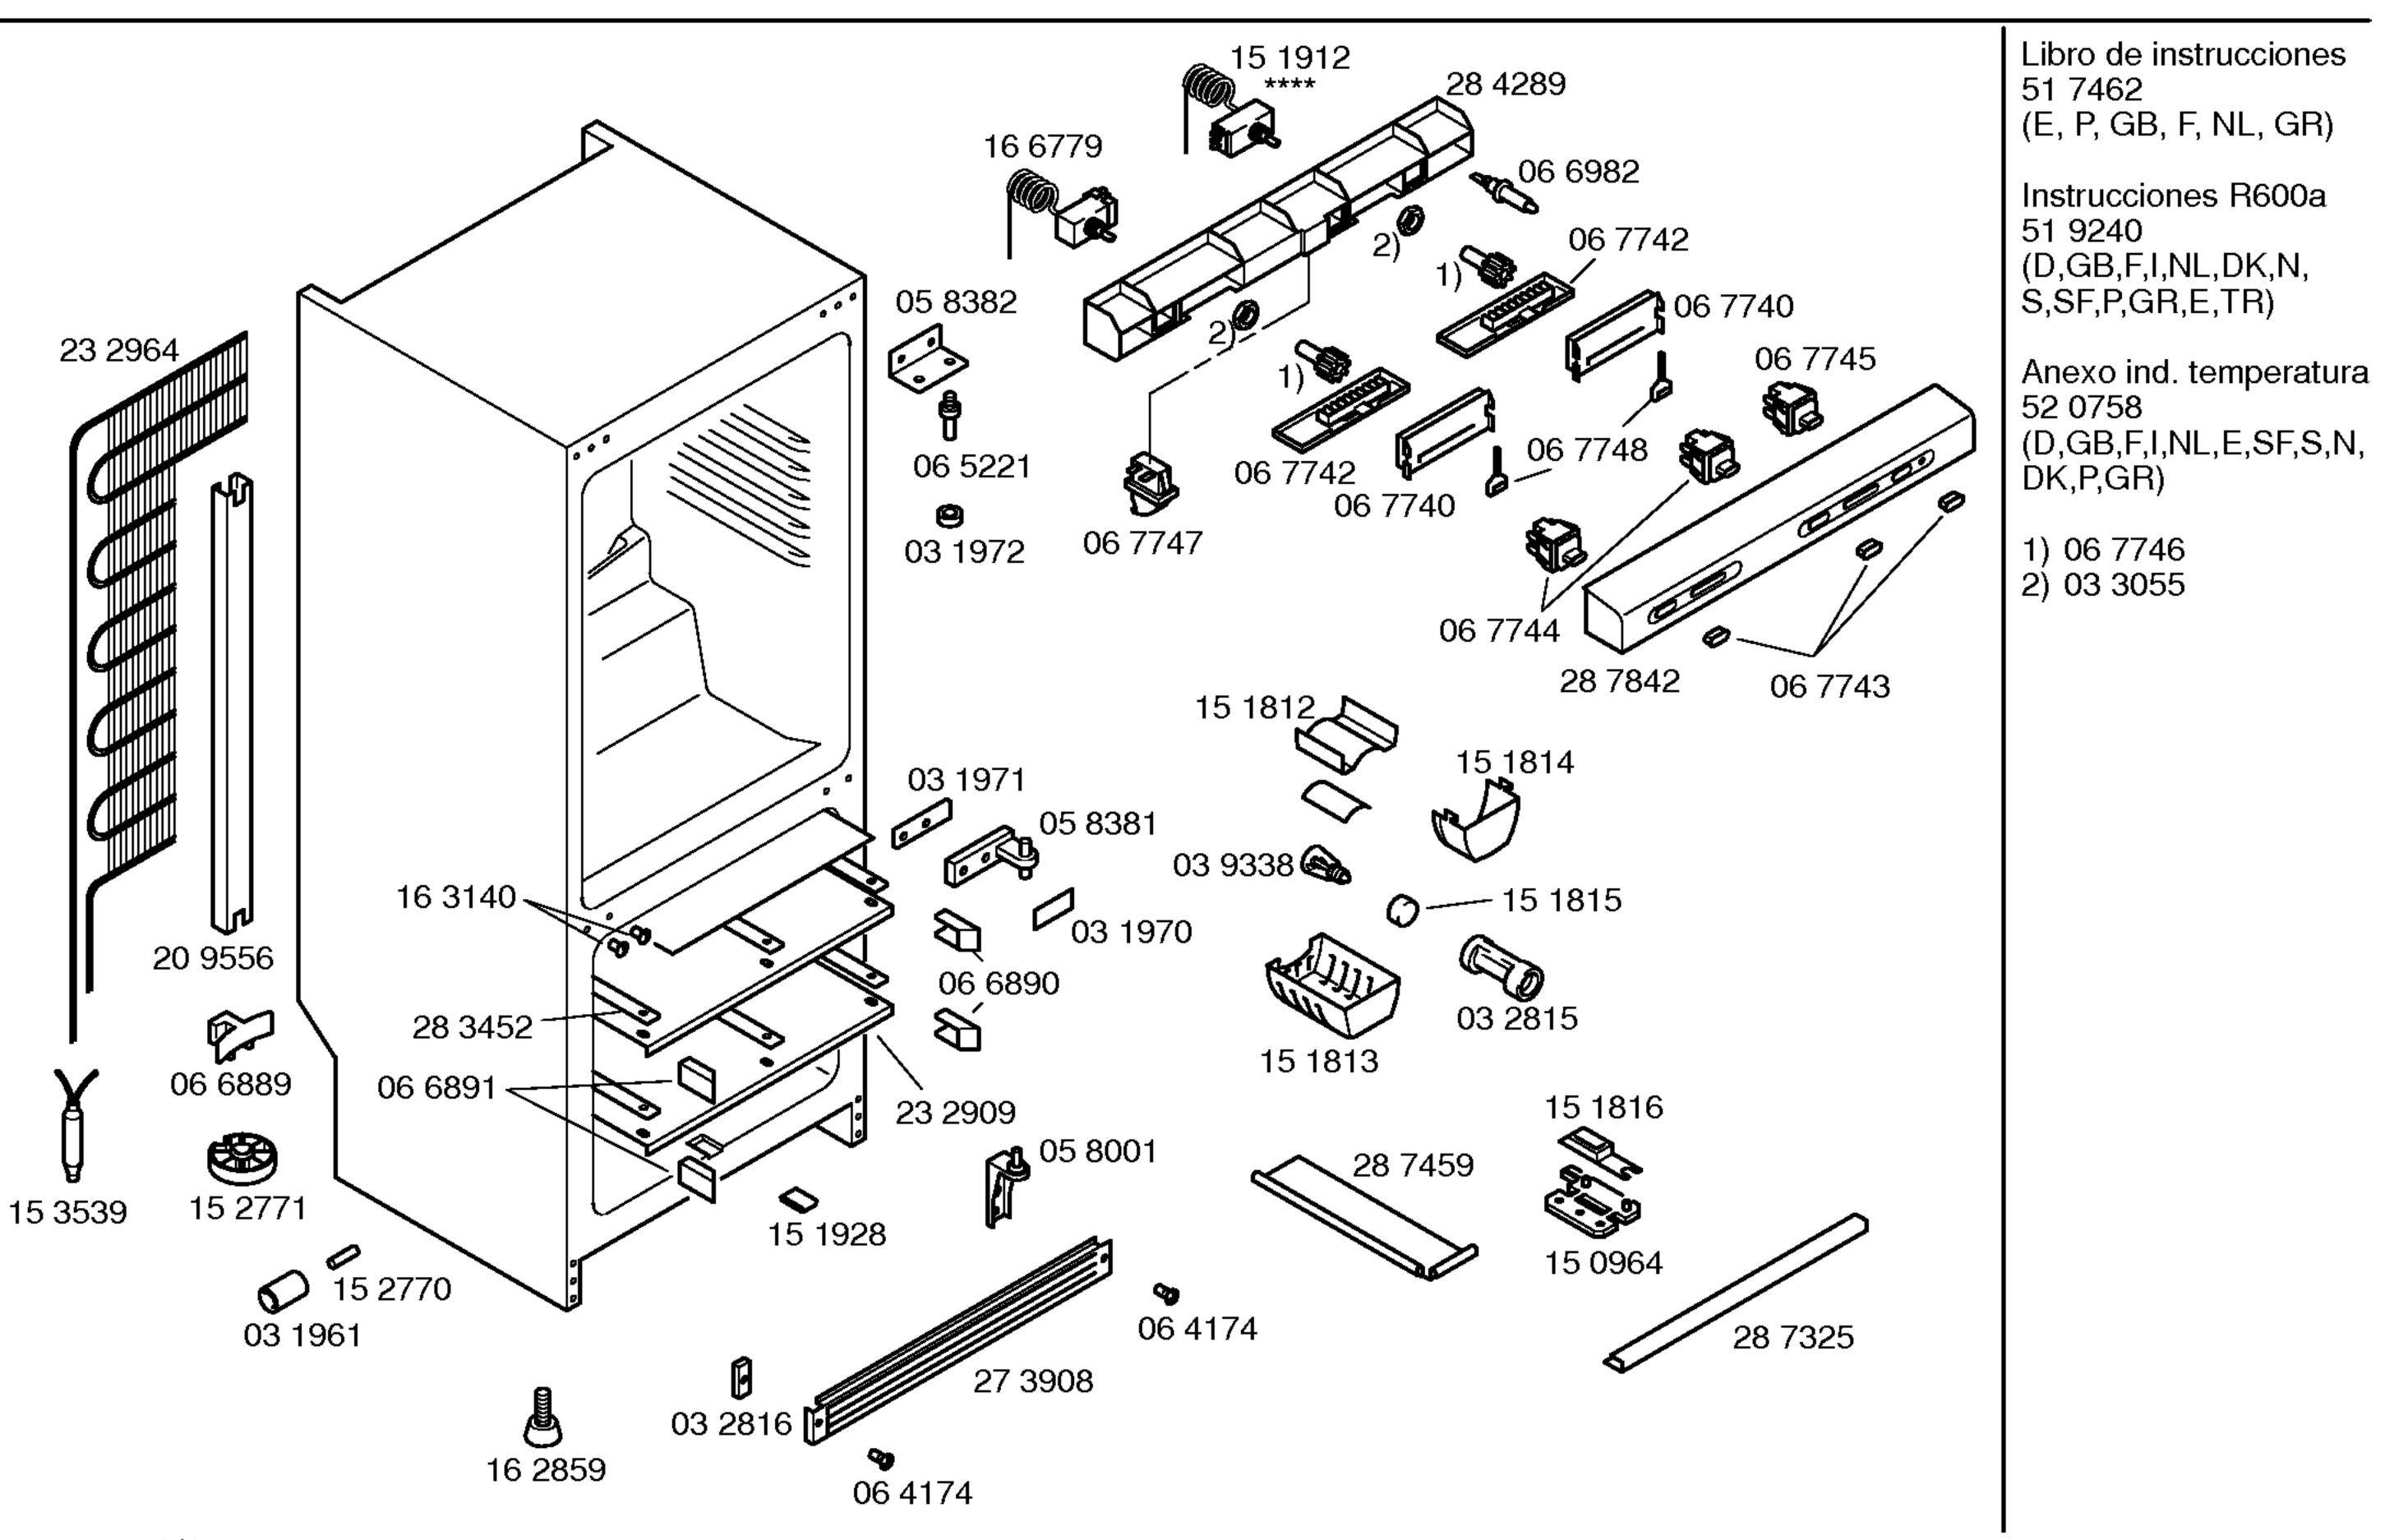

## FRÍO Frigocongelador



5FG321E/02-V01 5FG321E/03-V02



Copyright © (2019) by Superser / 205502







| · · · · |          |          |  |
|---------|----------|----------|--|
|         |          | ****     |  |
| Pos.    | Aspera   | Aspera   |  |
|         | BPM1084Y | BPM1110Y |  |
| 1       | 14 1723  | 14 1605  |  |
| 2       | 15 4315  | 15 4315  |  |
| 3       | 16 7769  | 16 5230  |  |
| 4       |          |          |  |
| 5       |          |          |  |
| 6       |          |          |  |
| 7       |          |          |  |
| 8       | 28 0162  | 28 0162  |  |
| 9       | 05 0166  | 05 0166  |  |
| 10      |          |          |  |
| 11      | 26 4123  |          |  |
| 12      |          |          |  |
| 13      |          |          |  |



8

9

\_\_\_\_\_

\_\_