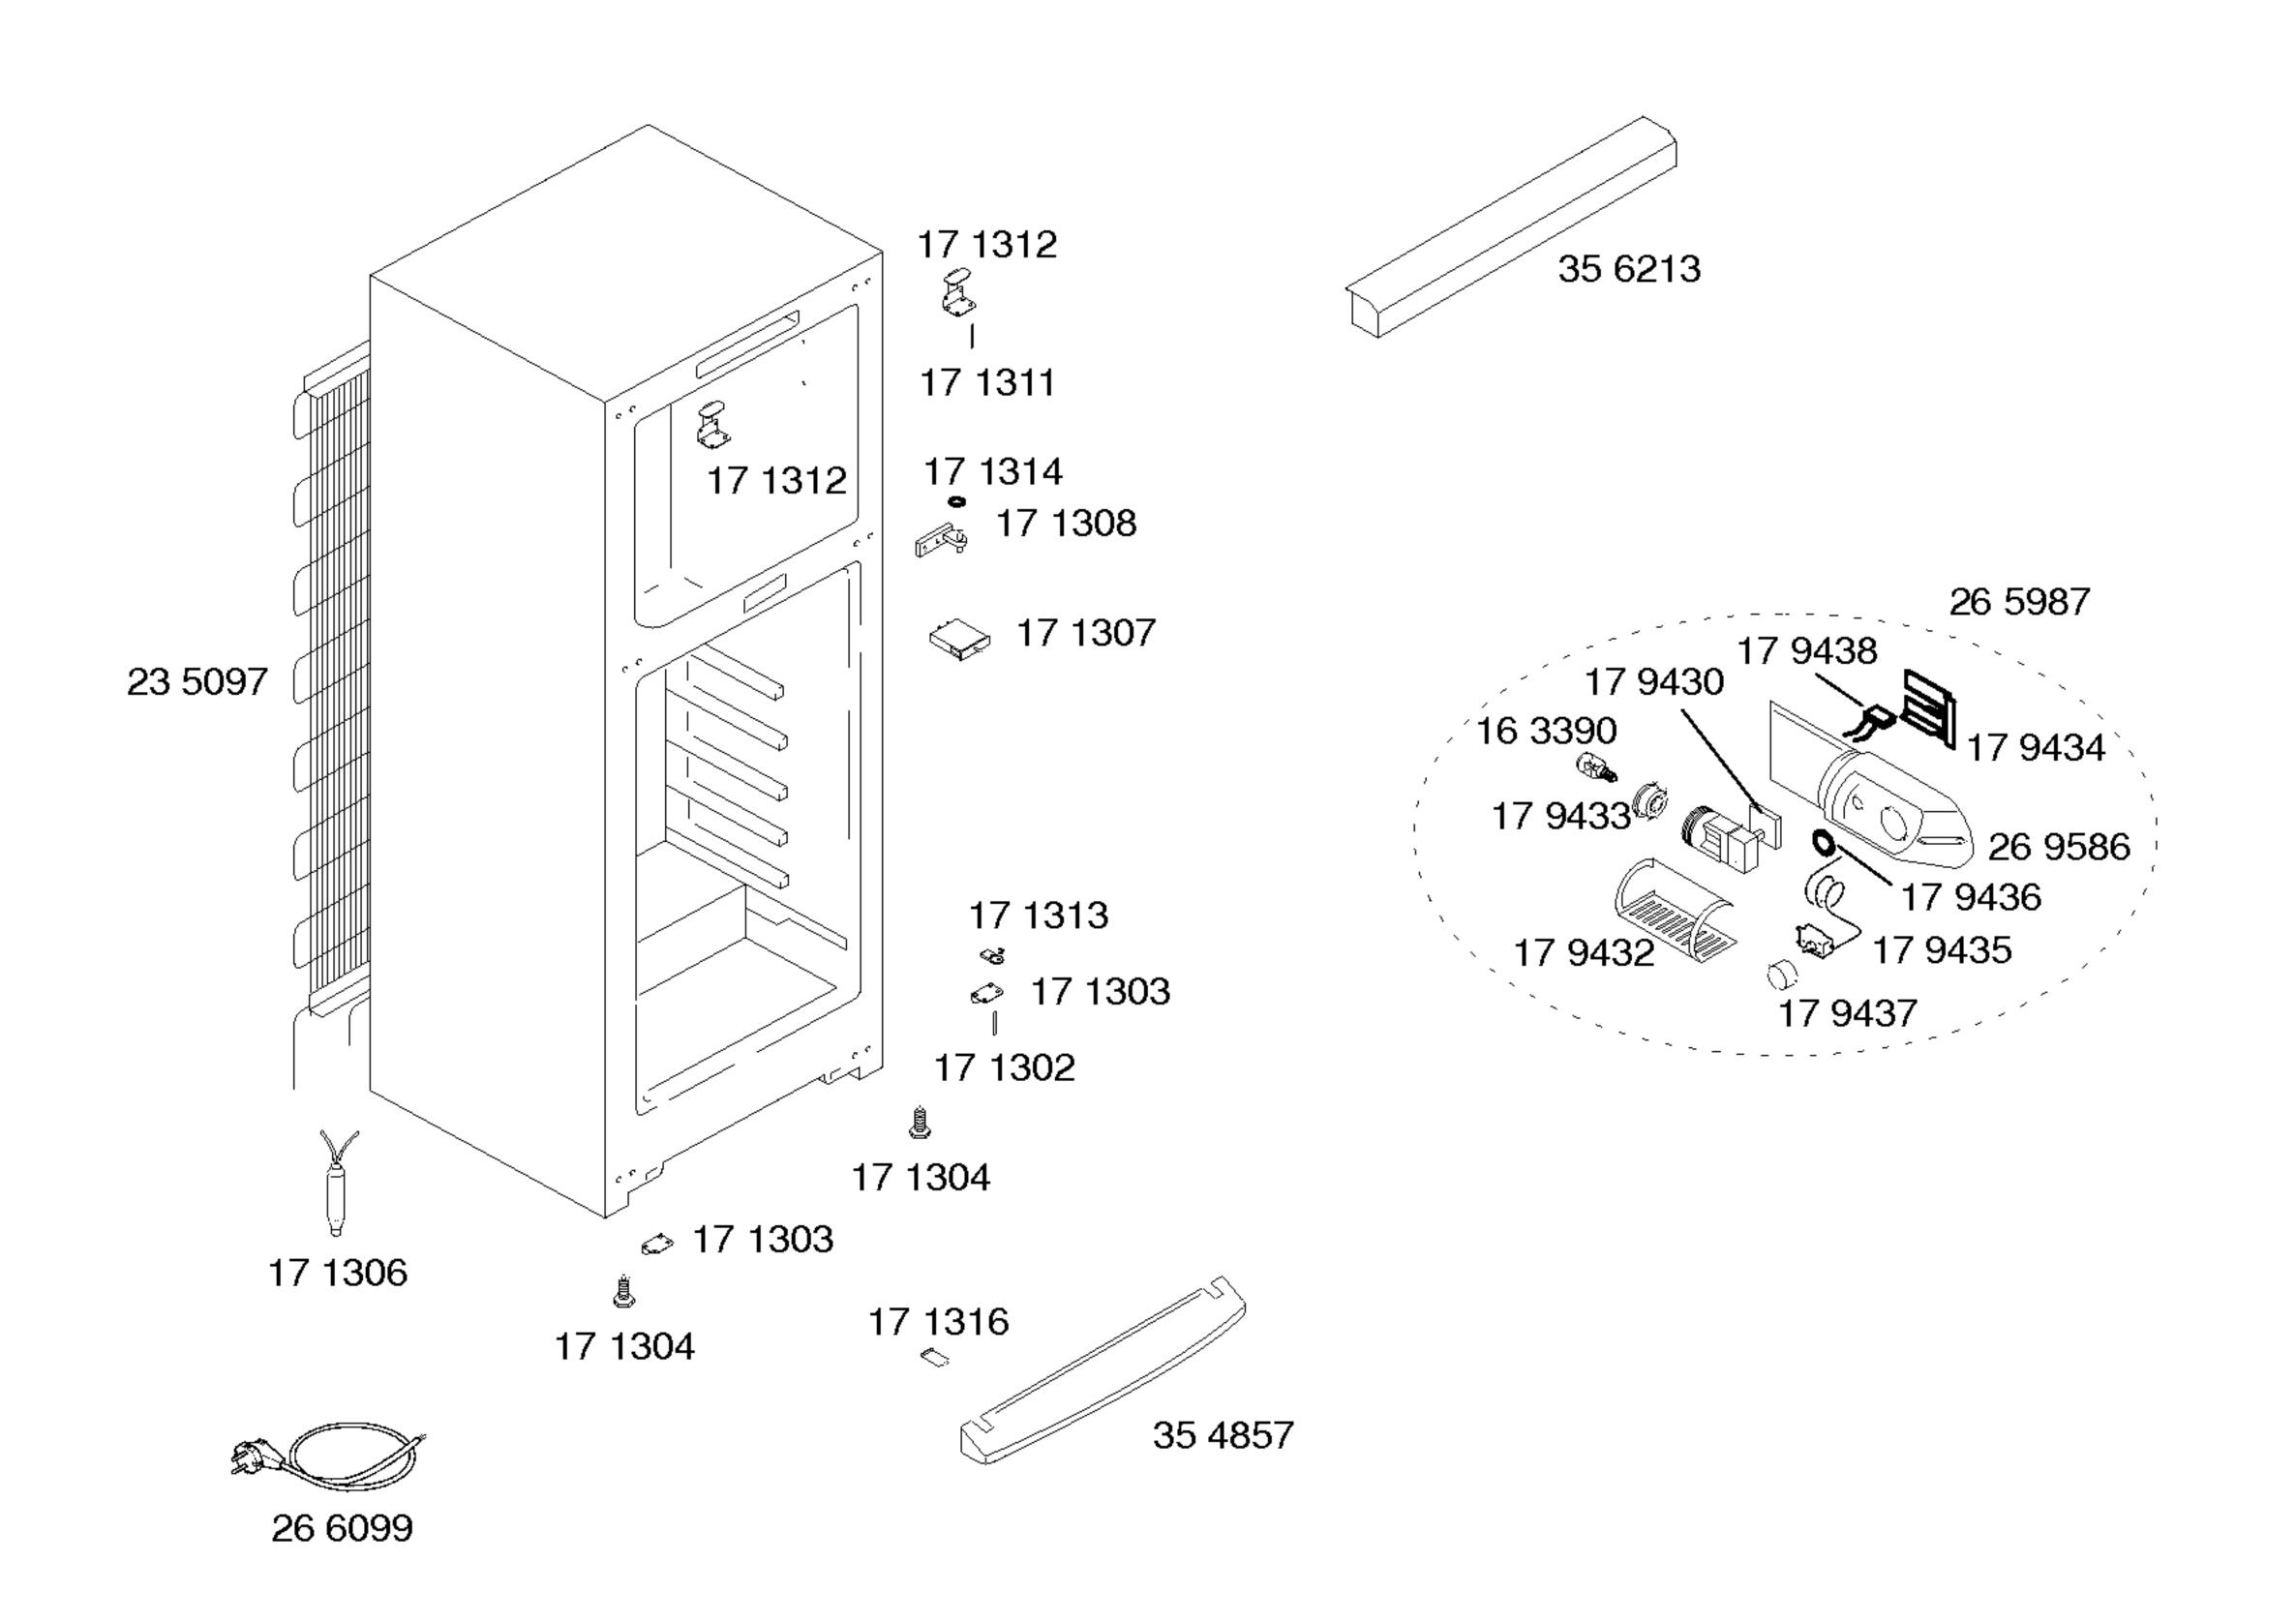

5FS5432/01-V01 KSVSS31EE 5FS5432/02-V02 KSVSS31EE 5FS5432/03-V03 KSVSS31EE

> Gebrauchsanweisung 52 4024 (DE,GB,FR,ES,PT)



## Superser

5FS5432/01-V01 KSVSS31EE 5FS5432/02-V02 KSVSS31EE 5FS5432/03-V03 KSVSS31EE



- 1) 35 4164
- 2) 17 1321
- 3) 35 4166
- 4) 35 6211
- 5) 35 4167 V01 35 7912 V02,V03
- 6) 35 4161 V01 35 7913 V02,V03

## Superser

5FS5432/01-V01 KSVSS31EE 5FS5432/02-V02 KSVSS31EE 5FS5432/03-V03 KSVSS31EE



|      | Danfoss |  |
|------|---------|--|
| Pos. | NLE13K  |  |
| 1    | 14 1877 |  |
| 2    | 16 5570 |  |
| 3    | 16 3427 |  |
| 4    | 35 4158 |  |
| 5    | 17 1318 |  |
| 6    | 26 5327 |  |
| 7    | 17 1519 |  |
| 8    |         |  |
| 9    |         |  |
| 10   |         |  |
| 11   |         |  |
| 12   |         |  |

| TECHNISCHE DATEN/TECHNICAL DATA/TEKNIK BILGILER   |        |           |   |          |  |  |  |
|---------------------------------------------------|--------|-----