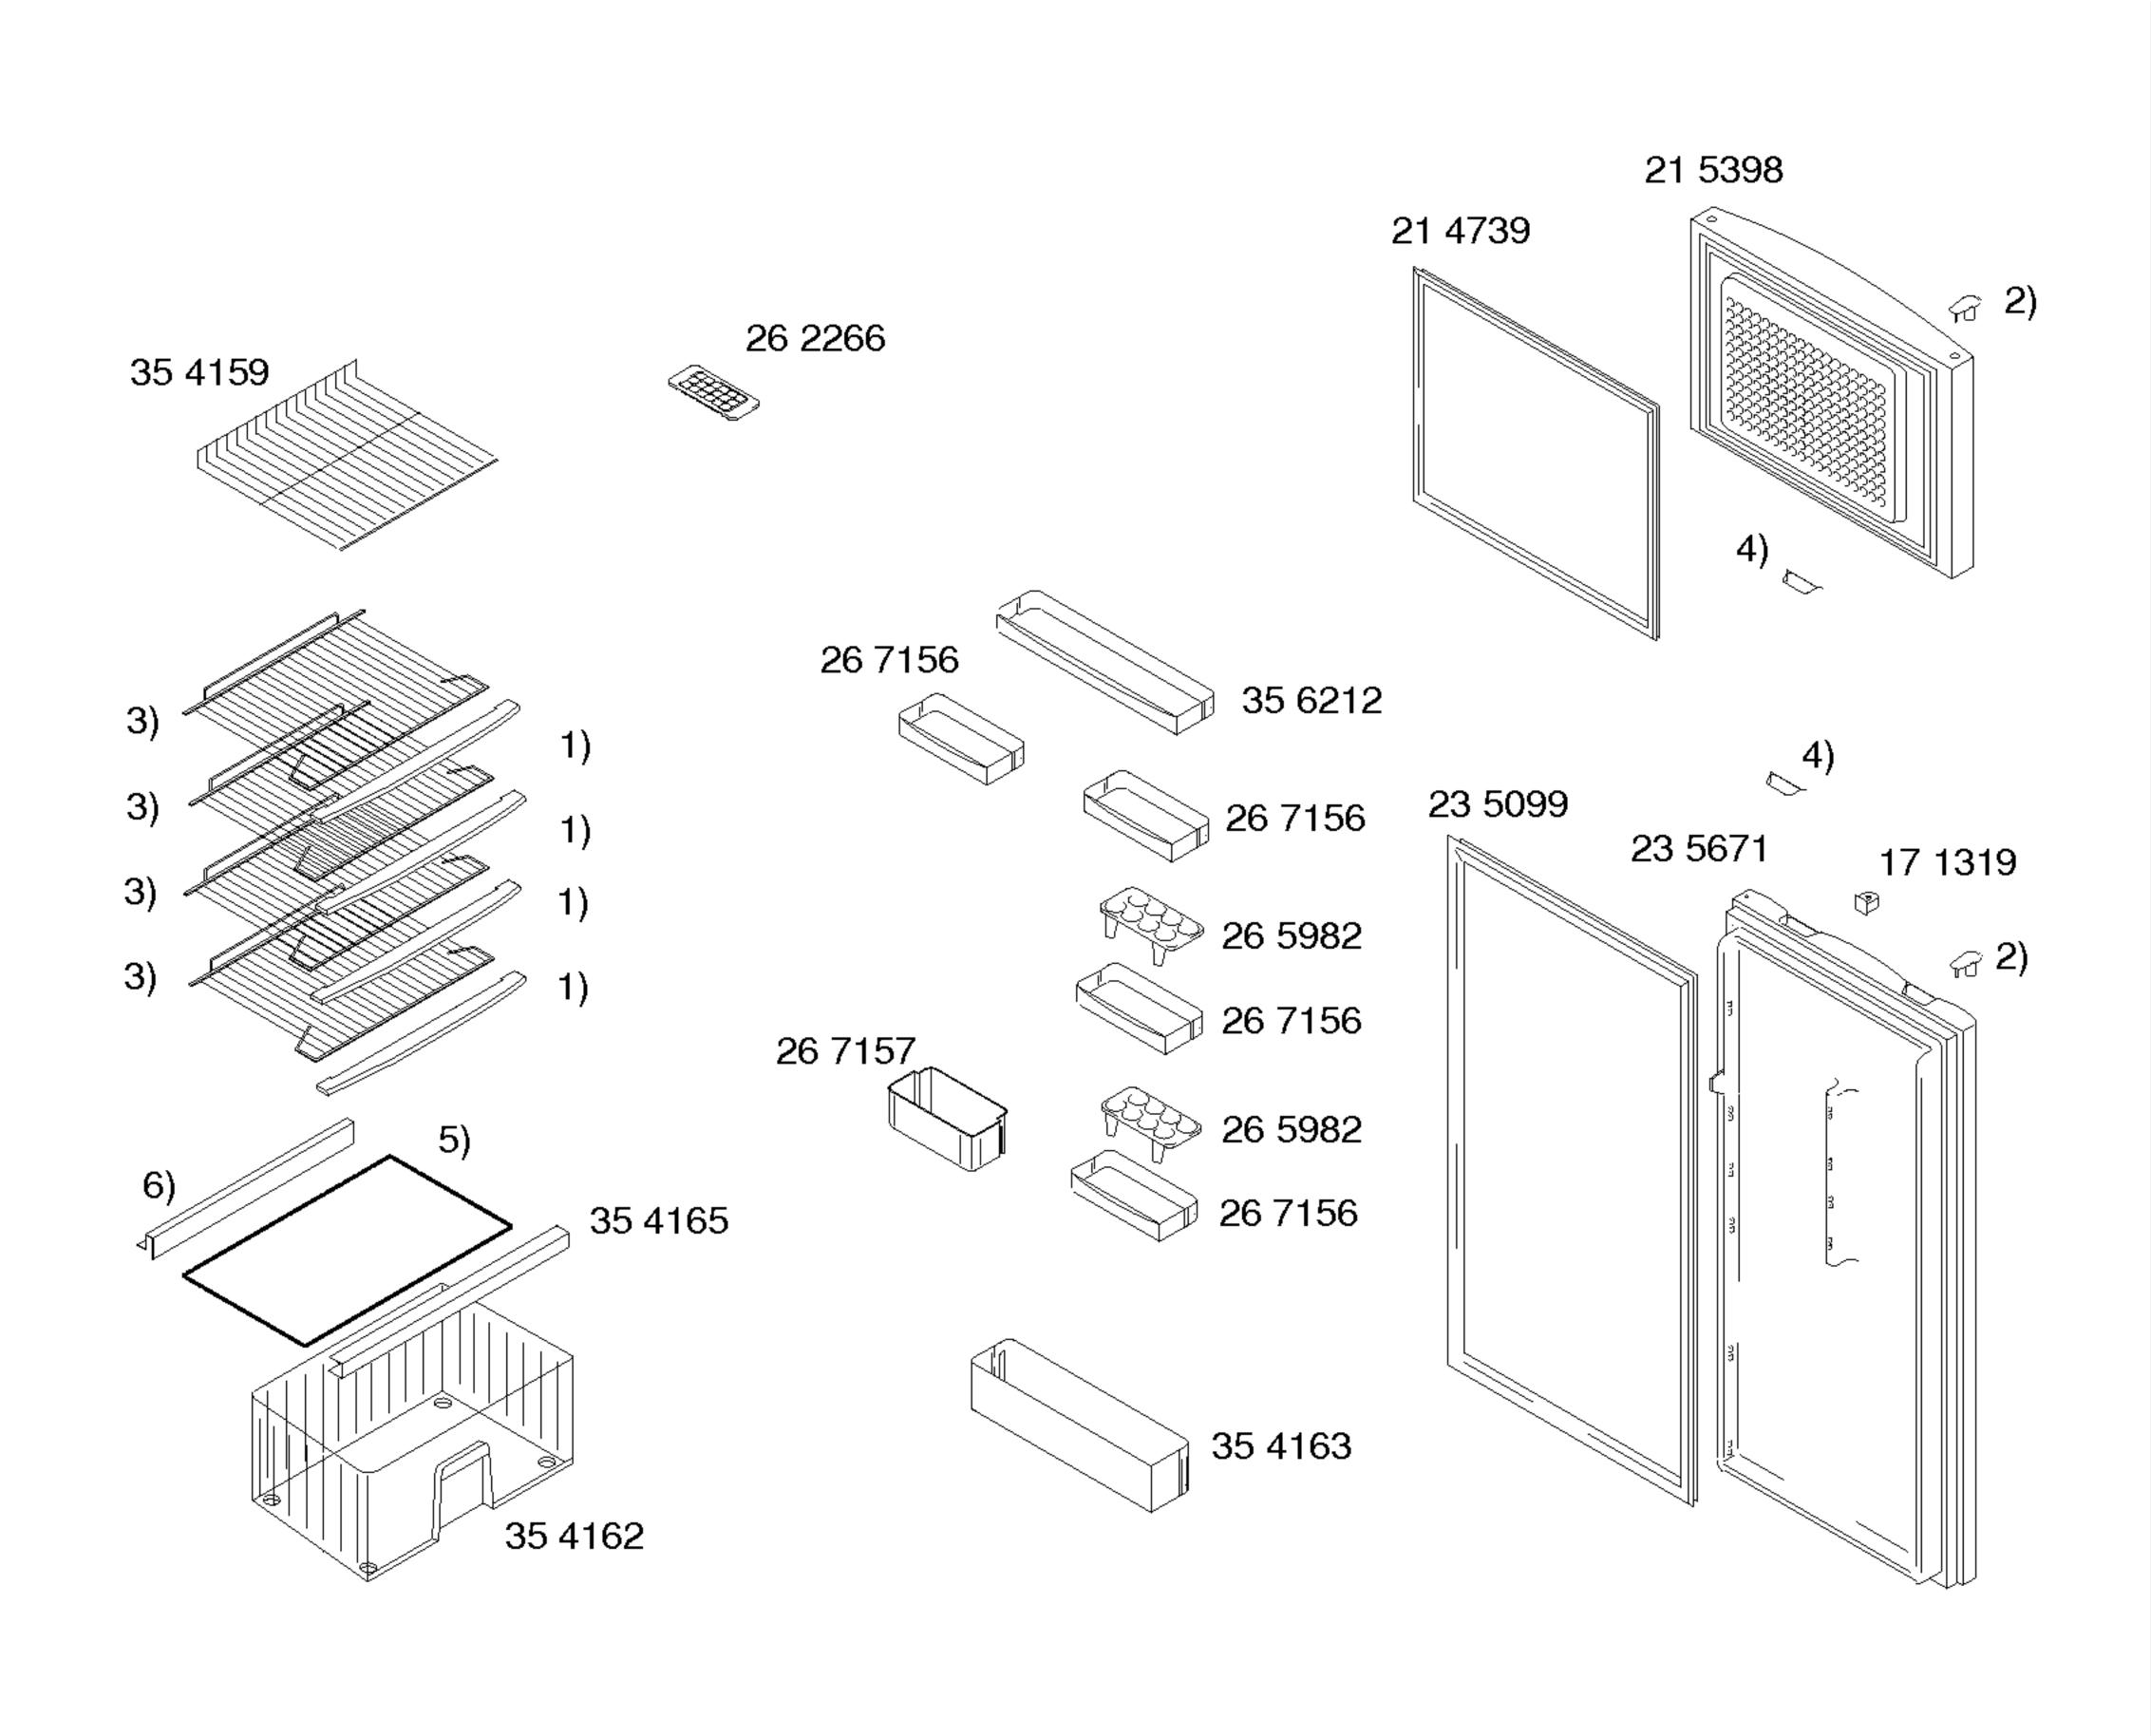

## Superser

5FS5432/01-V01 KSVSS31EE 5FS5432/02-V02 KSVSS31EE 5FS5432/03-V03 KSVSS31EE

- 1) 35 4164
- 2) 17 1321
- 3) 35 4166
- 4) 35 6211
- 5) 35 4167 V01 35 7912 V02,V03
- 6) 35 4161 V01 35 7913 V02,V03