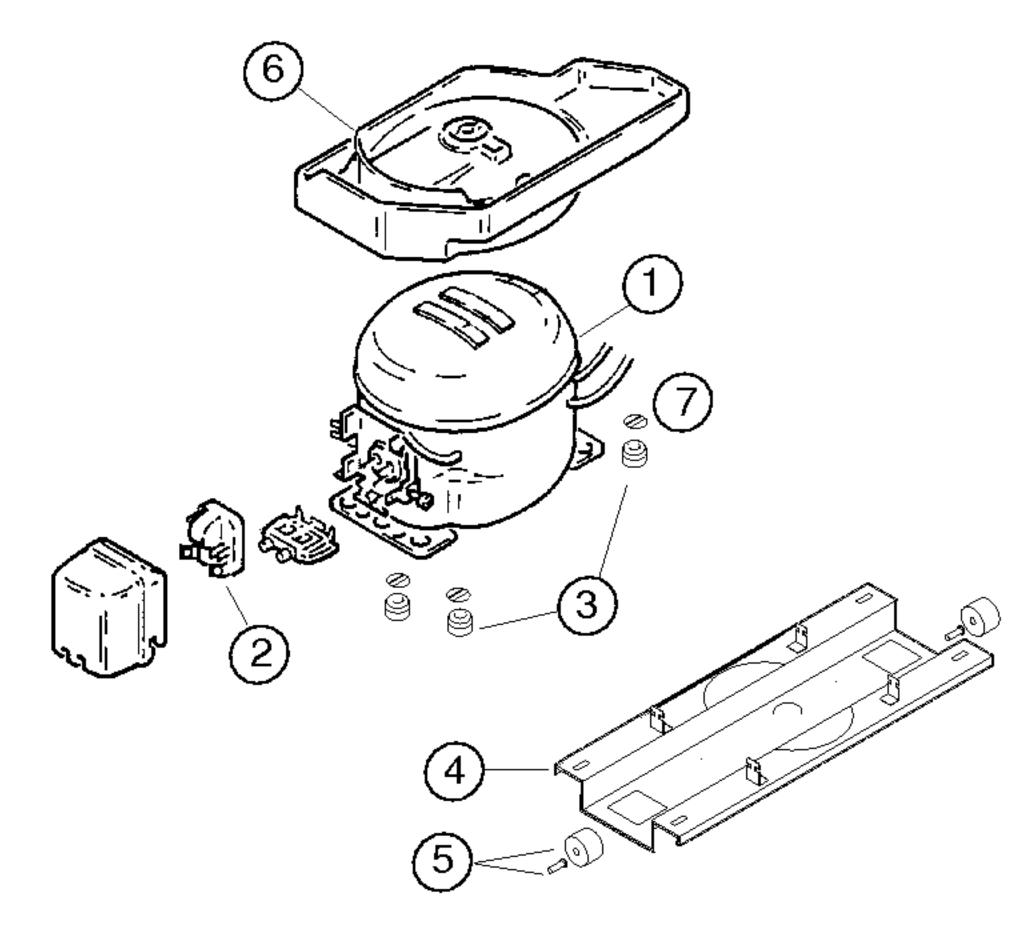

## Superser

5FS5432/01-V01 KSVSS31EE 5FS5432/02-V02 KSVSS31EE 5FS5432/03-V03 KSVSS31EE

|      | Danfoss |  |
|------|---------|--|
| Pos. | NLE13K  |  |
| 1    | 14 1877 |  |
| 2    | 16 5570 |  |
| 3    | 16 3427 |  |
| 4    | 35 4158 |  |
| 5    | 17 1318 |  |
| 6    | 26 5327 |  |
| 7    | 17 1519 |  |
| 8    |         |  |
| 9    |         |  |
| 10   |         |  |
| 11   |         |  |
| 12   |         |  |