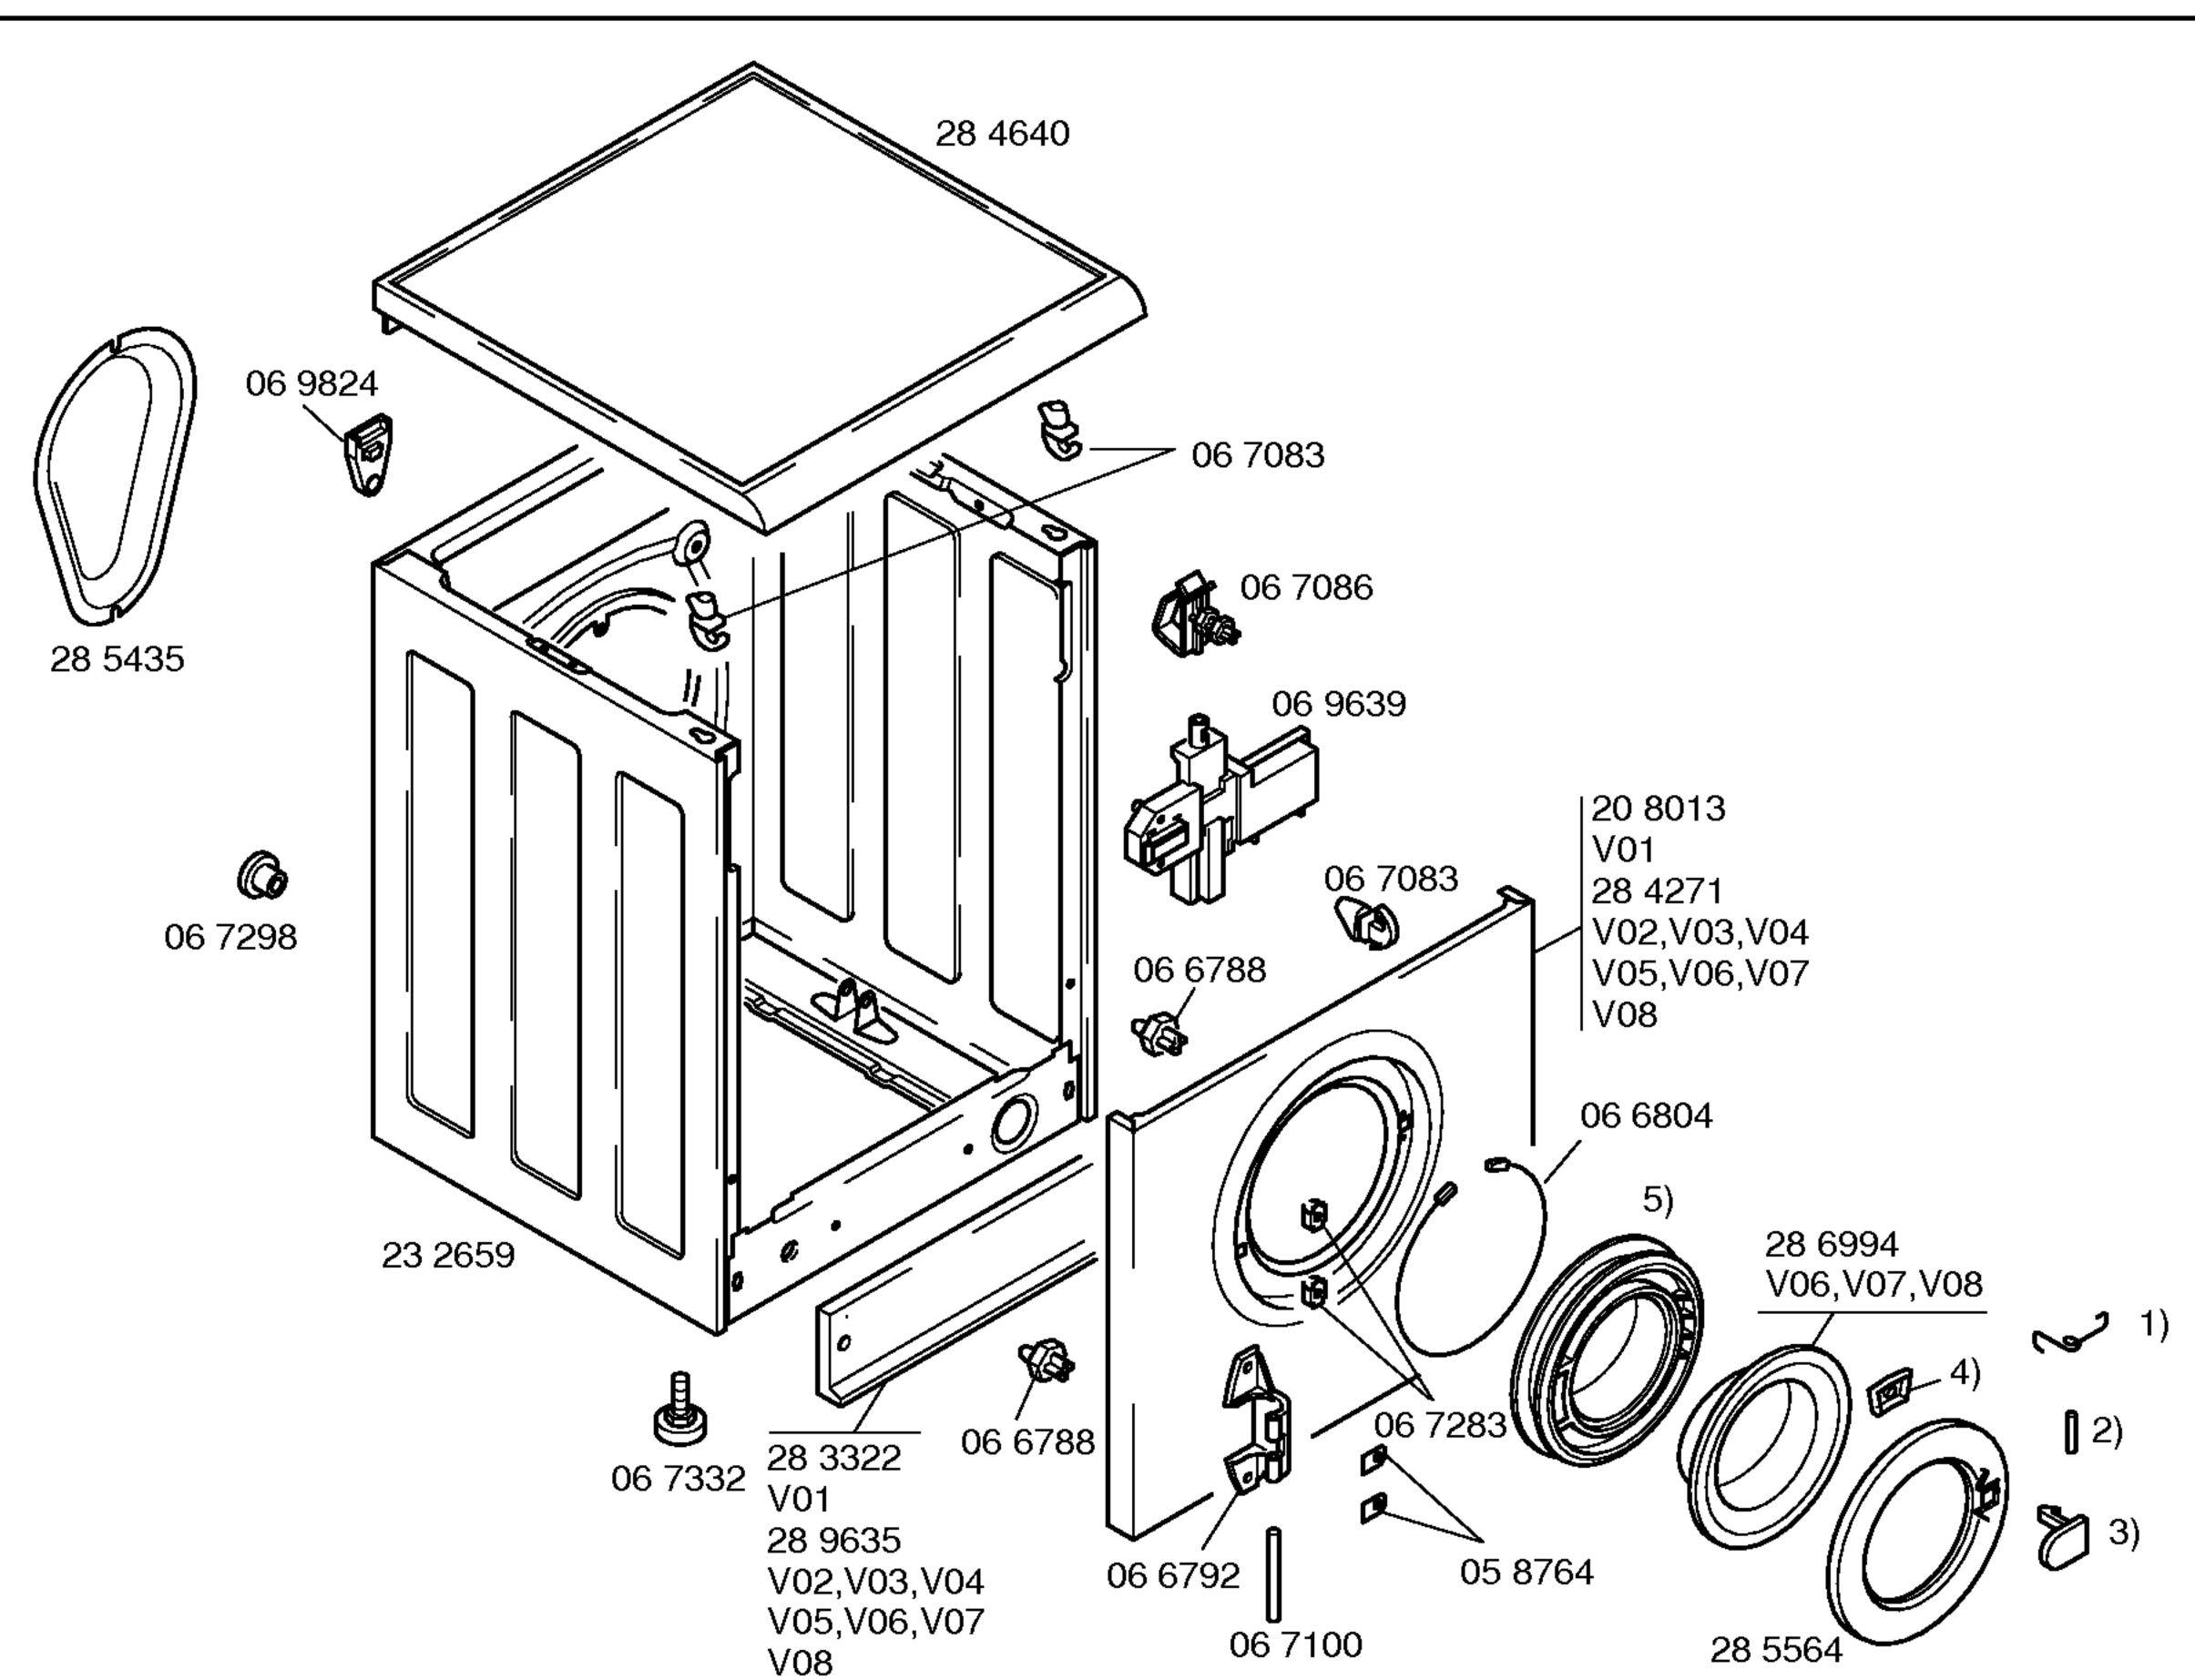

LRE211/02-V01 LRS110/02-V02 LRS110/03-V03 LRS110/04-V04 LRS211/02-V05 LRS311/02-V06

LRS312/02-V07 LRS313/02-V08

LRE211/02-V01 LRS110/02-V02 LRS110/03-V03 LRS110/04-V04 LRS211/02-V05 LRS311/02-V06

LRS312/02-V07 LRS313/02-V08