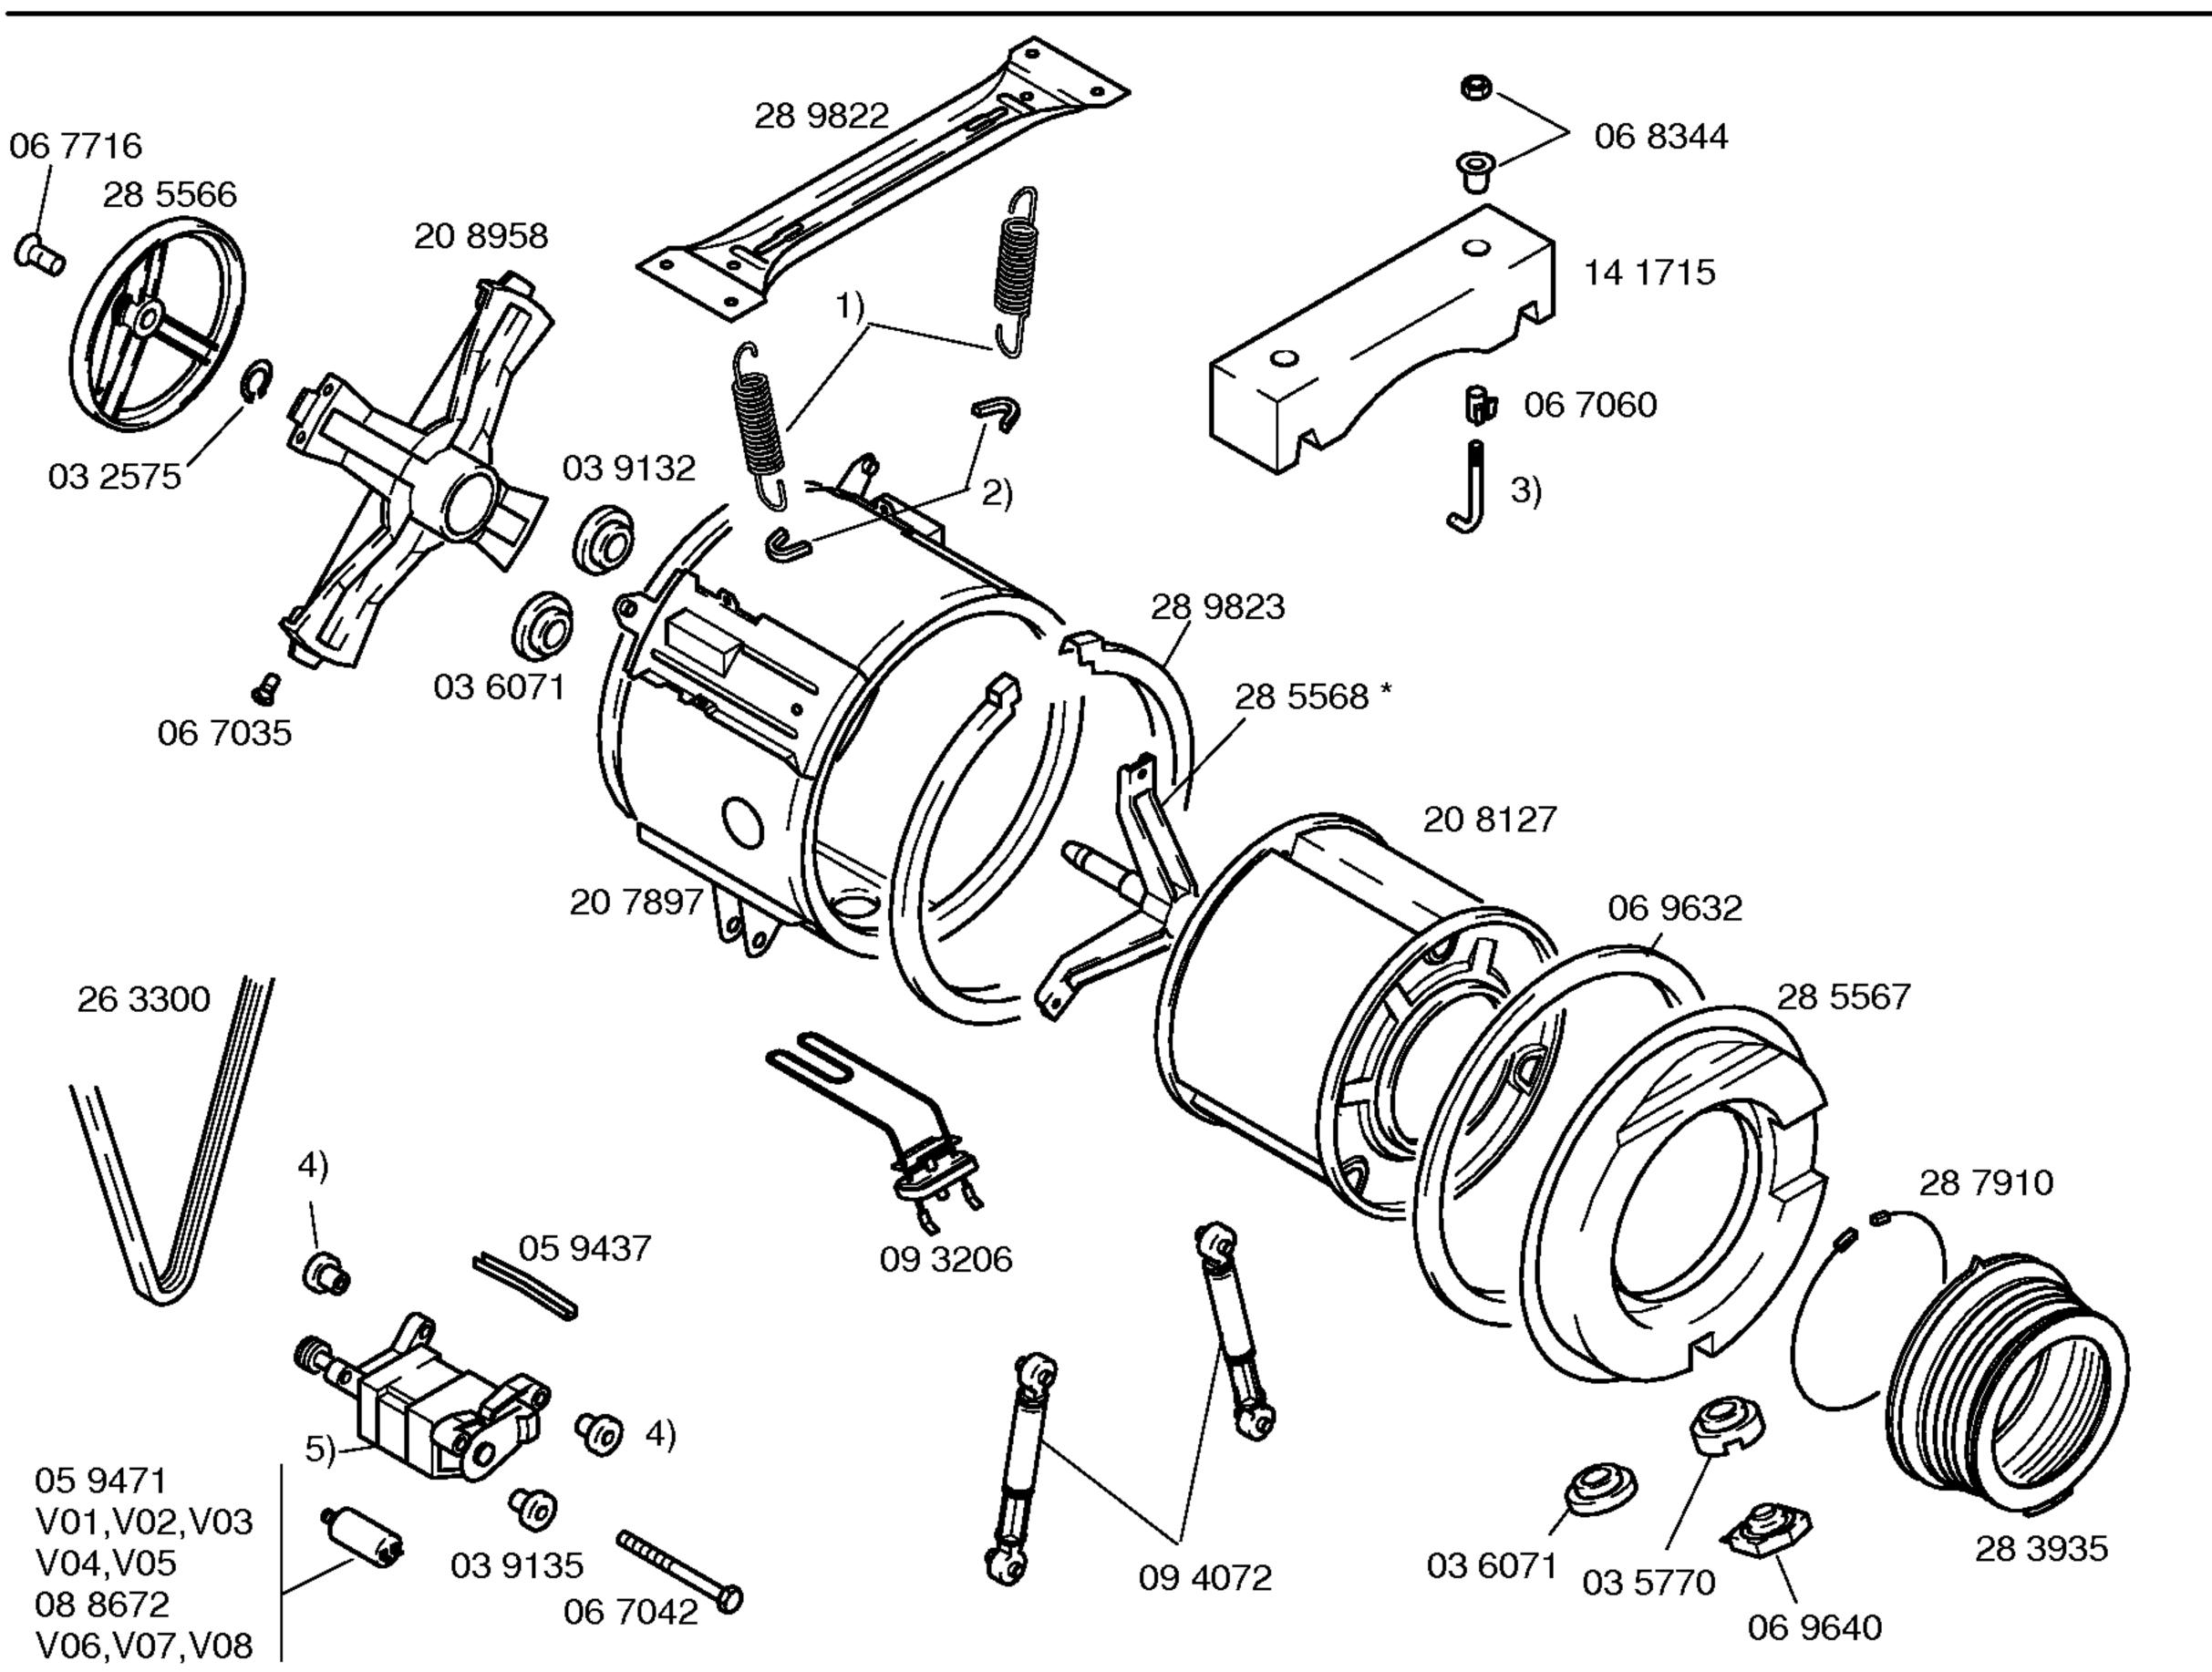

LAVADO Lavadoras

- 1) 06 9605
- 2) 06 7297
- 3) 06 8344
- 4) 03 2584
- 5) 14 1162 V01,V02,V03 V04,V05 14 1161 V06,V07,V08
- \* Conj. tornill. tambor 05 9132