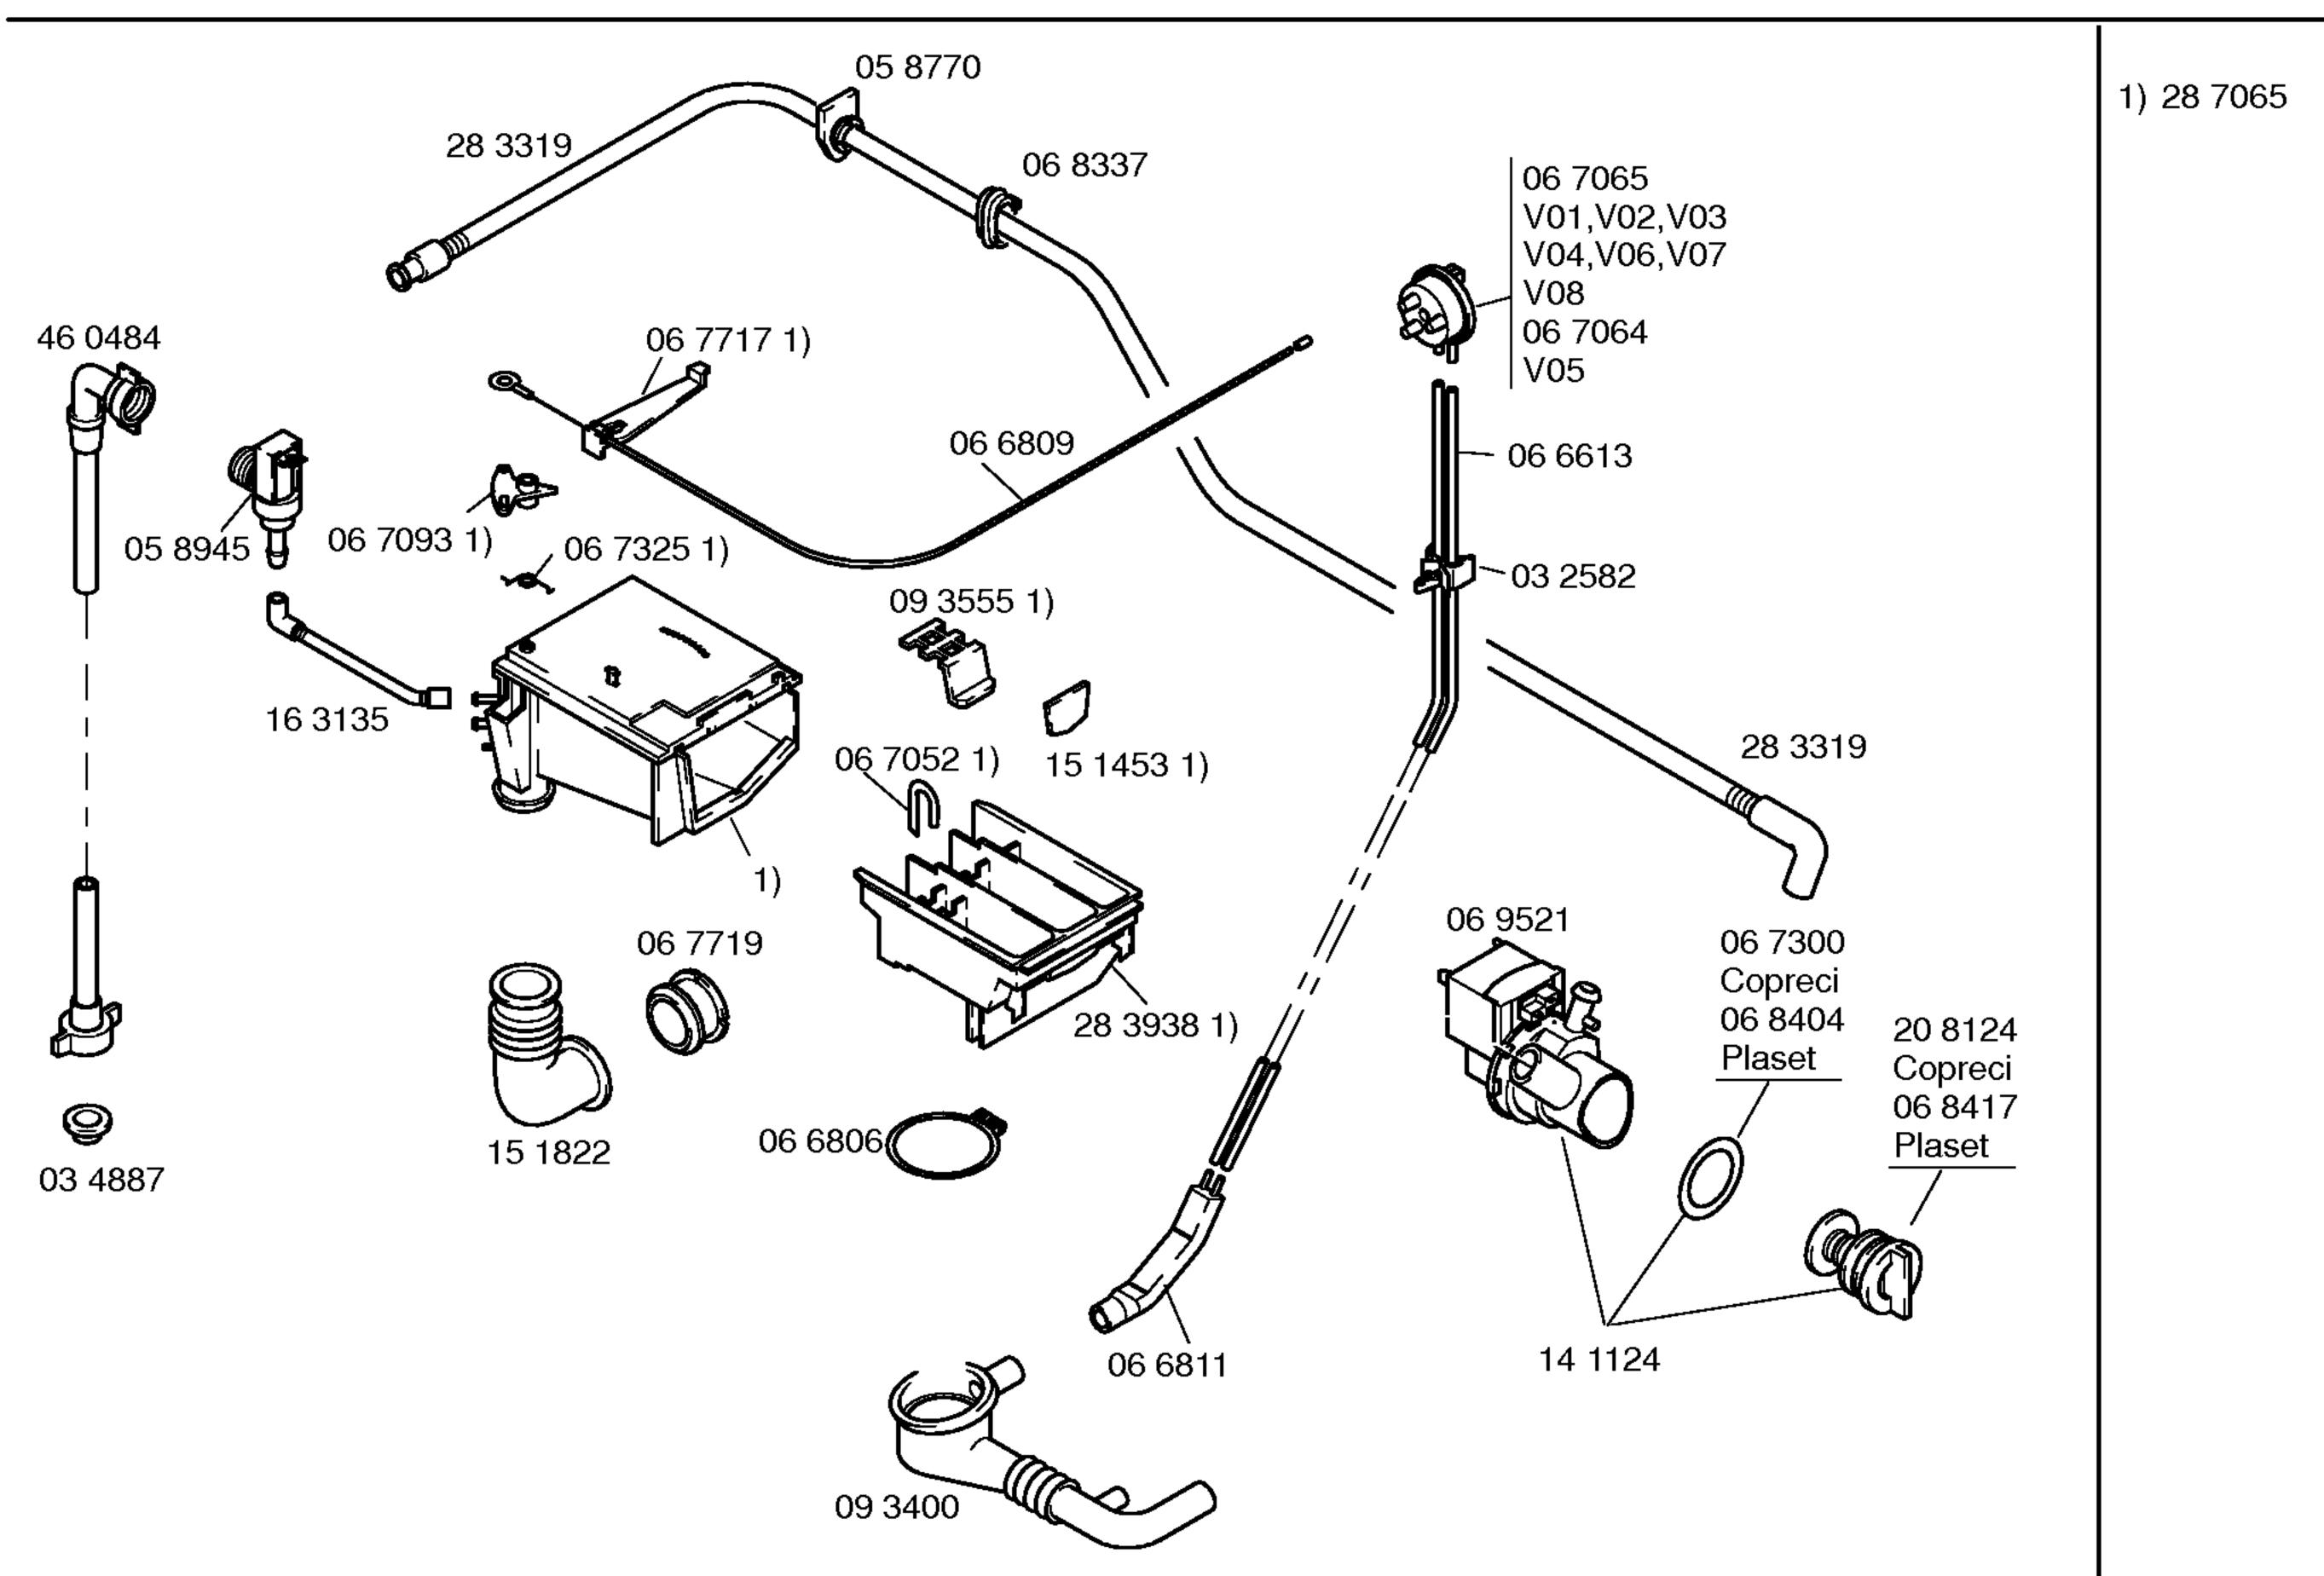

LRS110/04-V04 LRS211/02-V05 LRS311/02-V06

LRS312/02-V07 LRS313/02-V08

LAVADO Lavadoras

Libro de instrucciones 51 9790 (E)

- 1) 06 9638
- 2) 06 9629
- 3) 06 9637 V01 15 0032 V02,V03,V04 V05,V06,V07 V08
- 4) 06 7082 V06,V07,V08
- 5) 28 5562 V01,V02,V03 V04,V05 28 5565 V06,V07,V08

LAVADO Lavadoras

- 1) 06 9605
- 2) 06 7297
- 3) 06 8344
- 4) 03 2584
- 5) 14 1162 V01,V02,V03 V04,V05 14 1161 V06,V07,V08
- \* Conj. tornill. tambor 05 9132