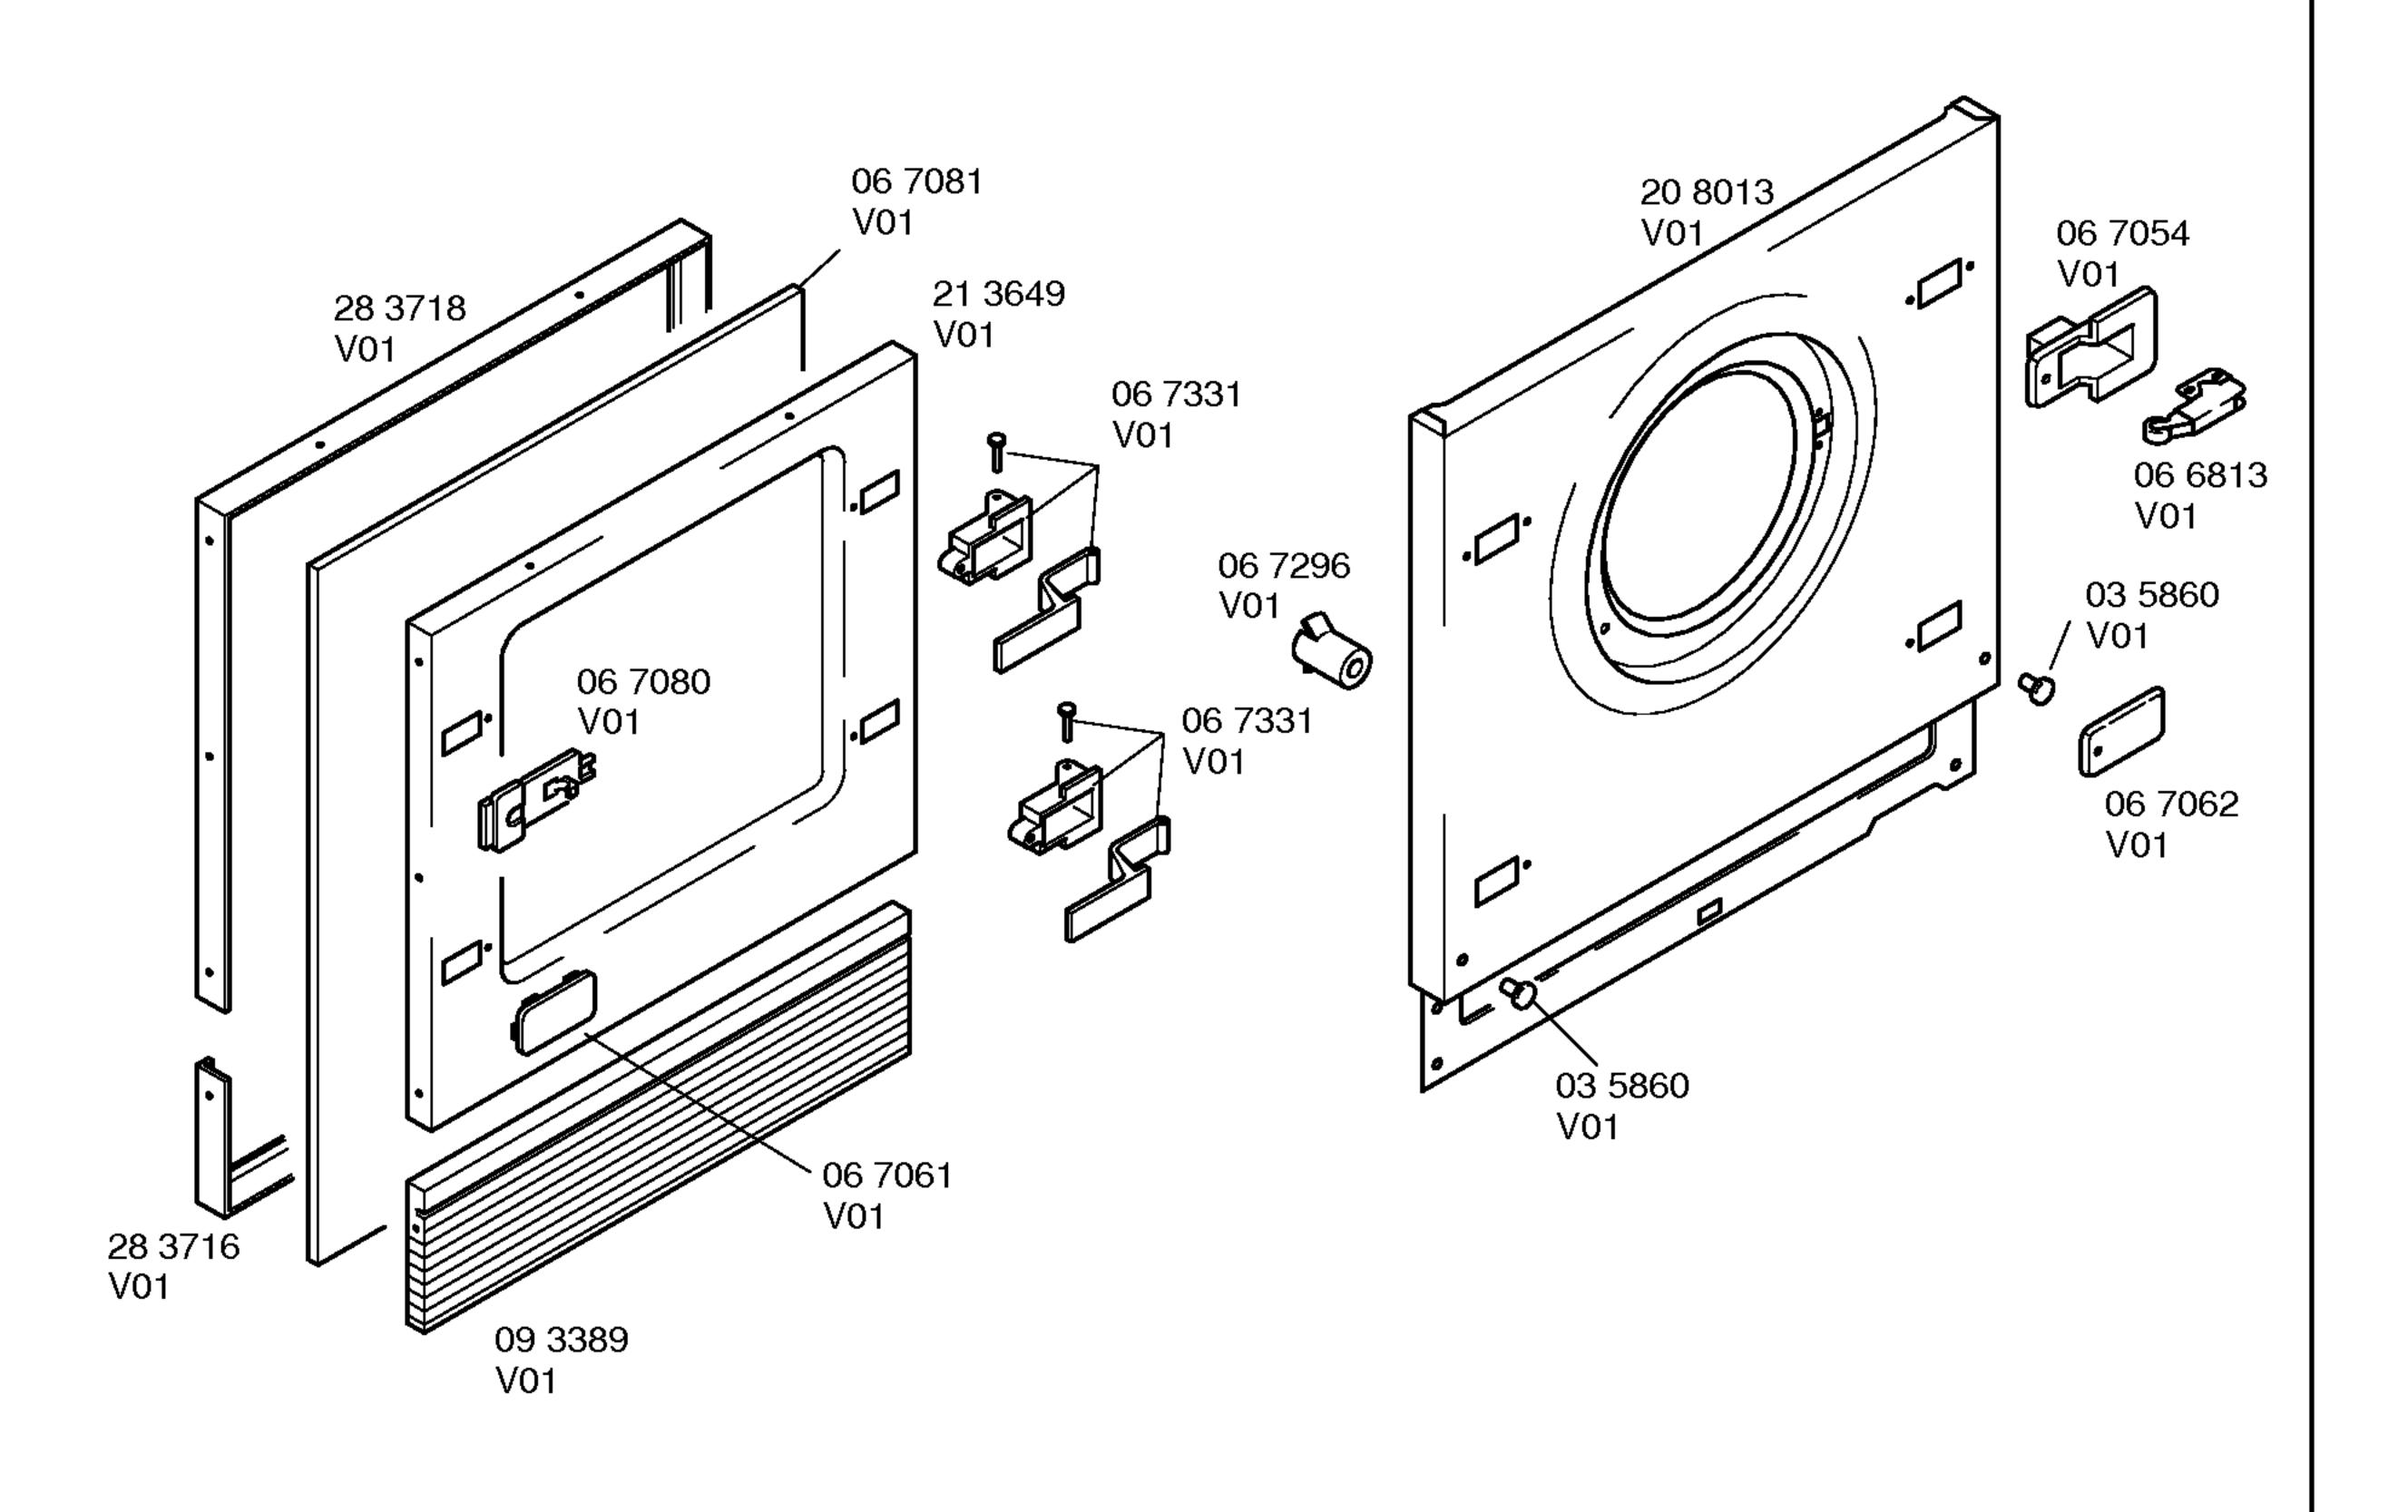

LRE211/02-V01 LRS110/02-V02 LRS110/03-V03 LRS110/04-V04 LRS211/02-V05 LRS311/02-V06

LRS312/02-V07 LRS313/02-V08

LRE211/02-V01 LRS110/02-V02 LRS110/03-V03 LRS110/04-V04 LRS211/02-V05 LRS311/02-V06

LRS312/02-V07 LRS313/02-V08