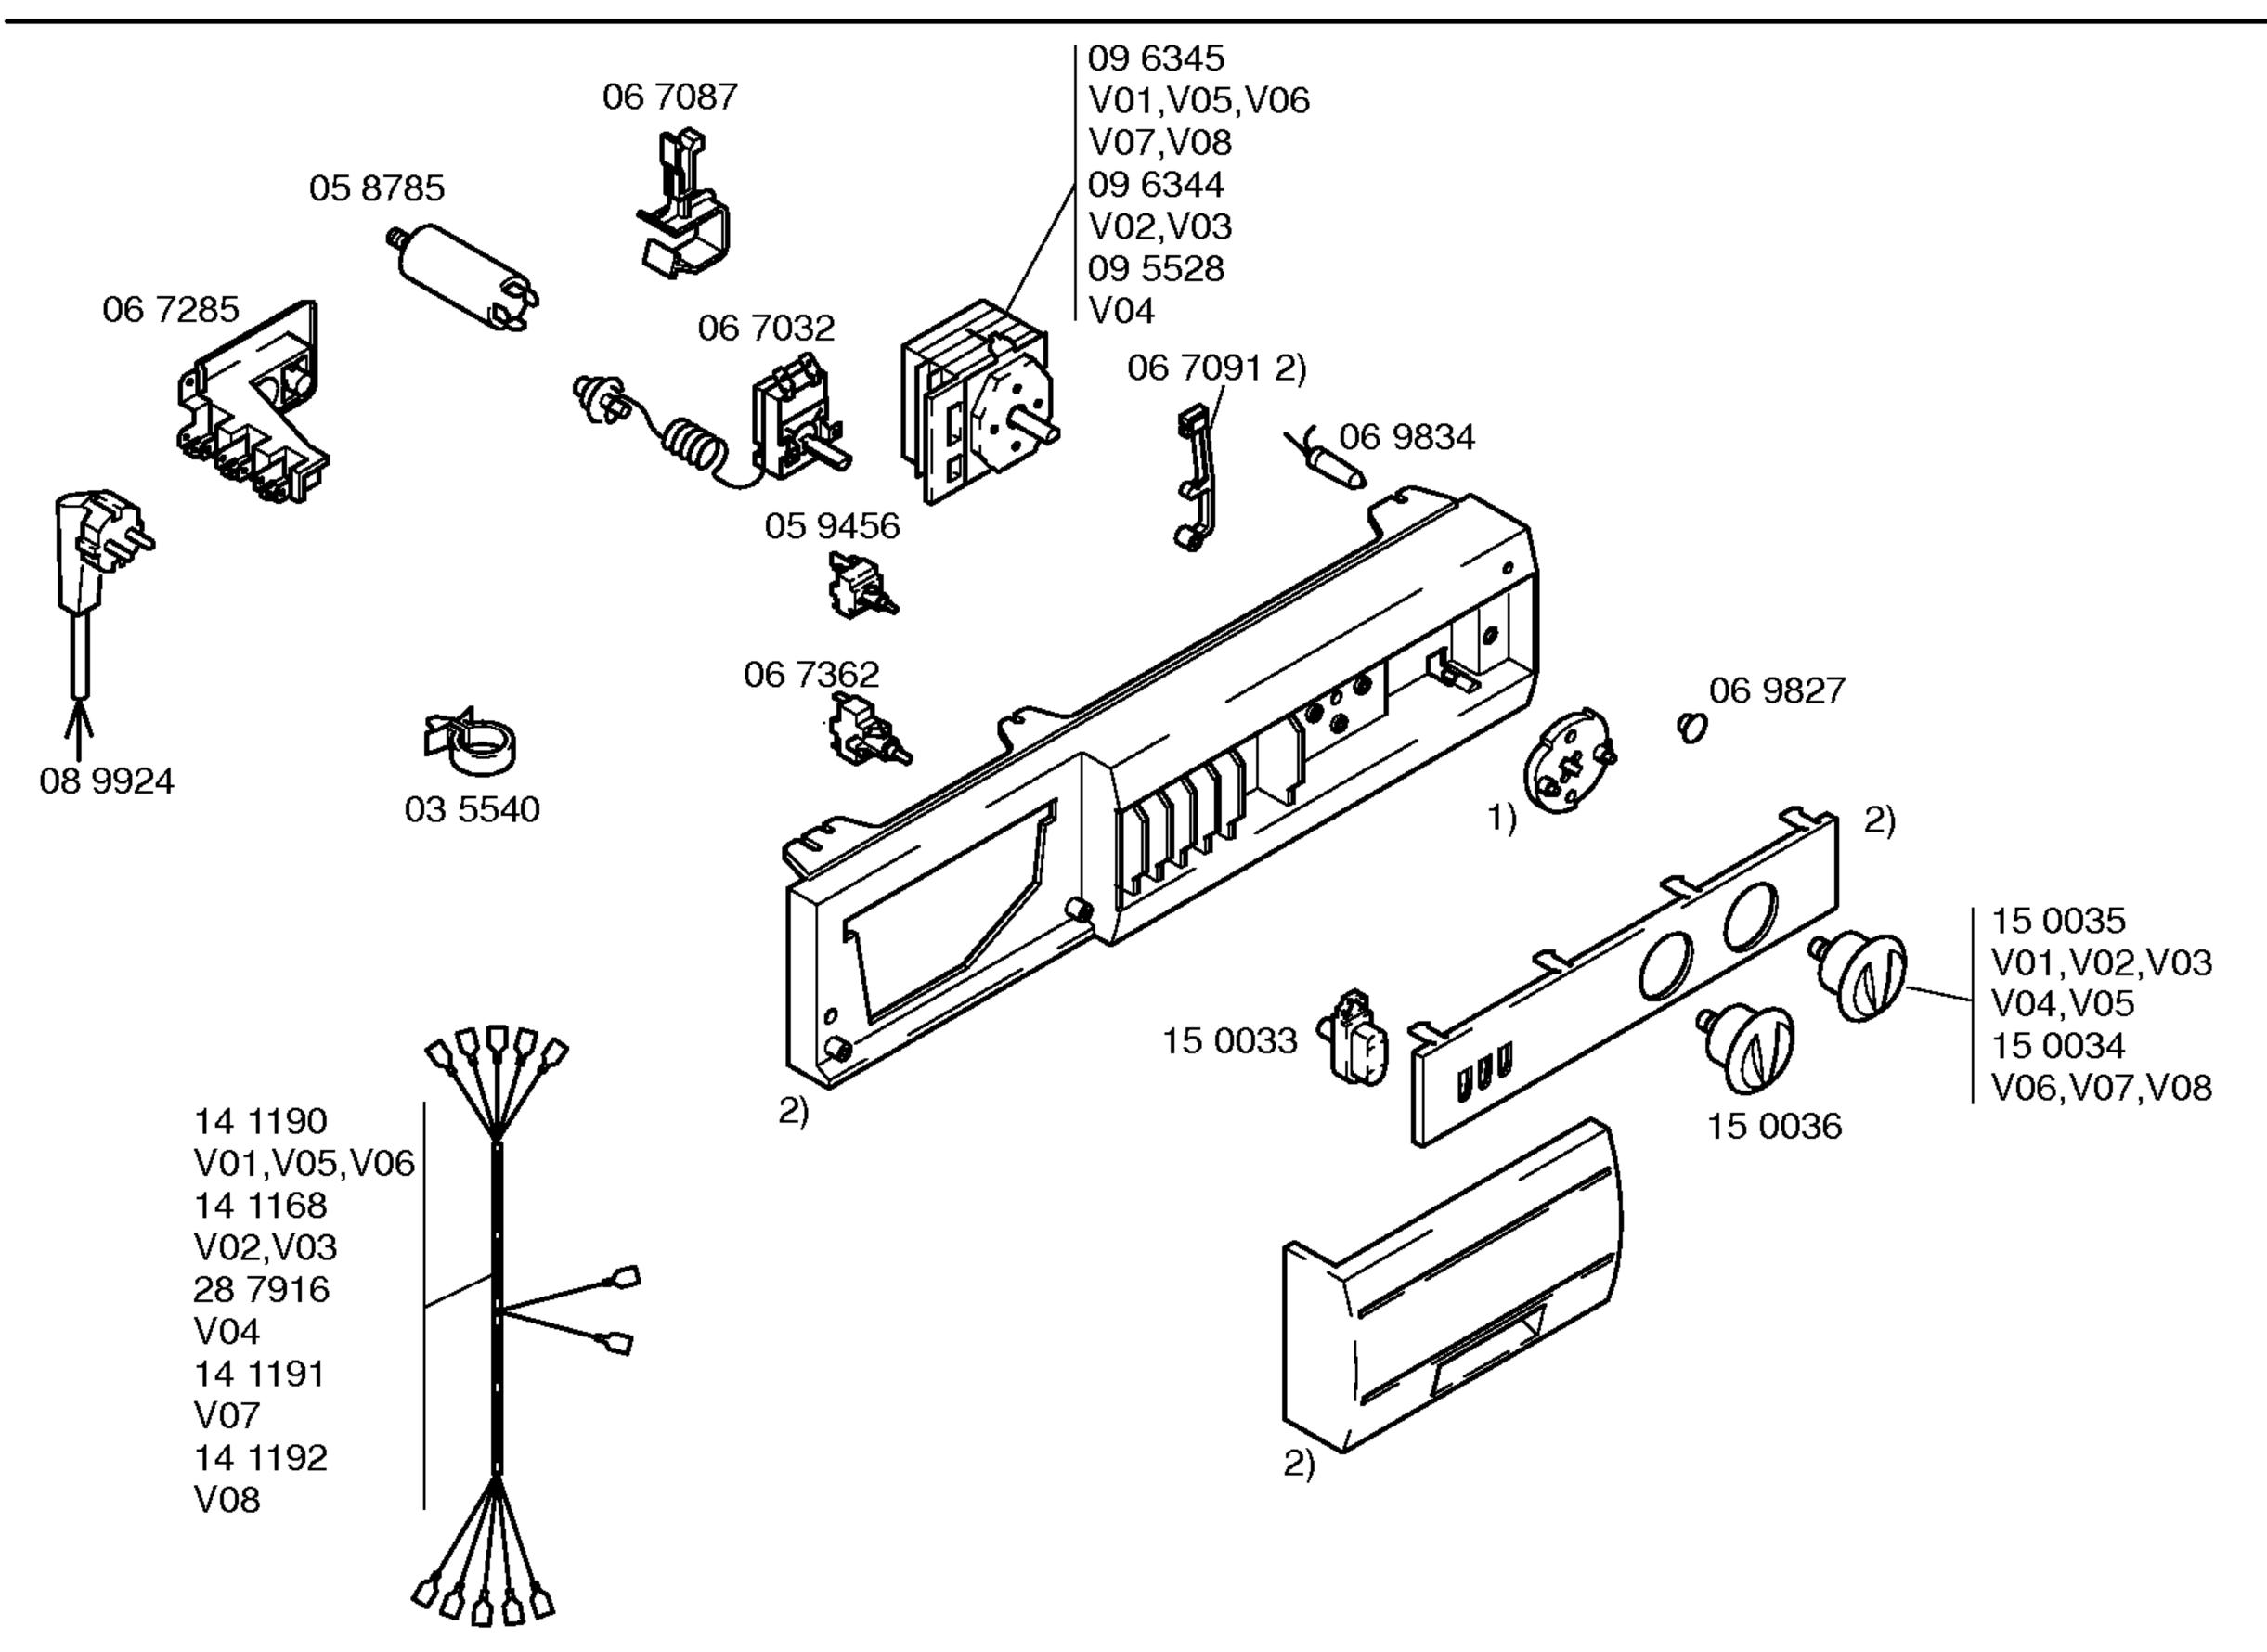

LRS110/04-V04 LRS211/02-V05 LRS311/02-V06

LRS312/02-V07 LRS313/02-V08

LAVADO Lavadoras

Libro de instrucciones 51 9790 (E)

- 1) 06 9638
- 2) 06 9629
- 3) 06 9637 V01 15 0032 V02,V03,V04 V05,V06,V07 V08
- 4) 06 7082 V06,V07,V08
- 5) 28 5562 V01,V02,V03 V04,V05 28 5565 V06,V07,V08

LRE211/02-V01 LRS110/02-V02 LRS110/03-V03 LRS110/04-V04 LRS211/02-V05 LRS311/02-V06

LRS312/02-V07 LRS313/02-V08

LRE211/02-V01 LRS110/02-V02 LRS110/03-V03 LRS110/04-V04 LRS211/02-V05 LRS311/02-V06

LRS312/02-V07 LRS313/02-V08